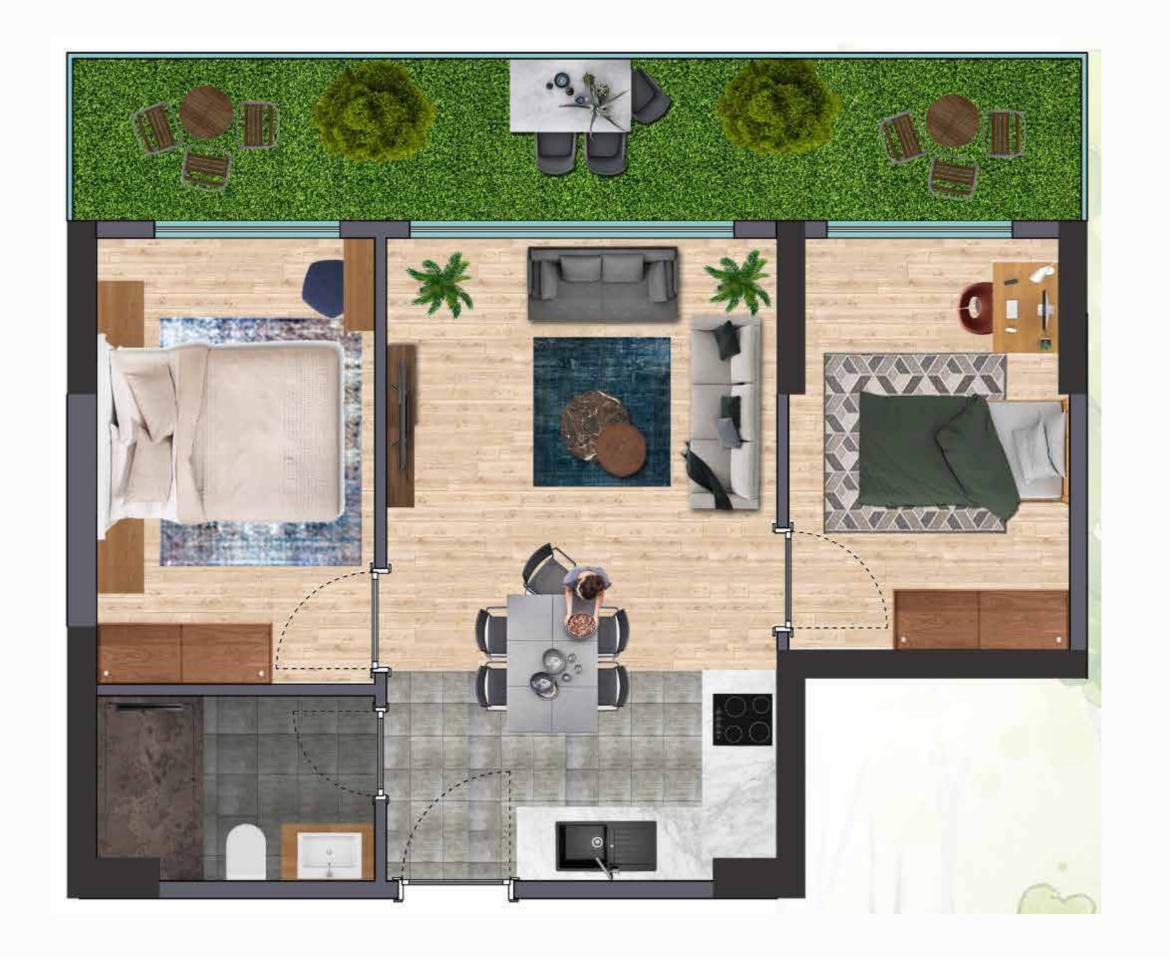

makes it a destination for investors and capital owners.

The 3,500 m<sup>2</sup> project features an exceptional range of amenities for a life of comfort and luxury. Comprising two blocks with 14 floors, the project accommodates 130 residential units and a commercial store. Apartment types include 1+1 and 2+1, with sizes ranging from 80.22 to 148.10 m<sup>2</sup>. Notably, 60% of the area is devoted to lush landscaping.