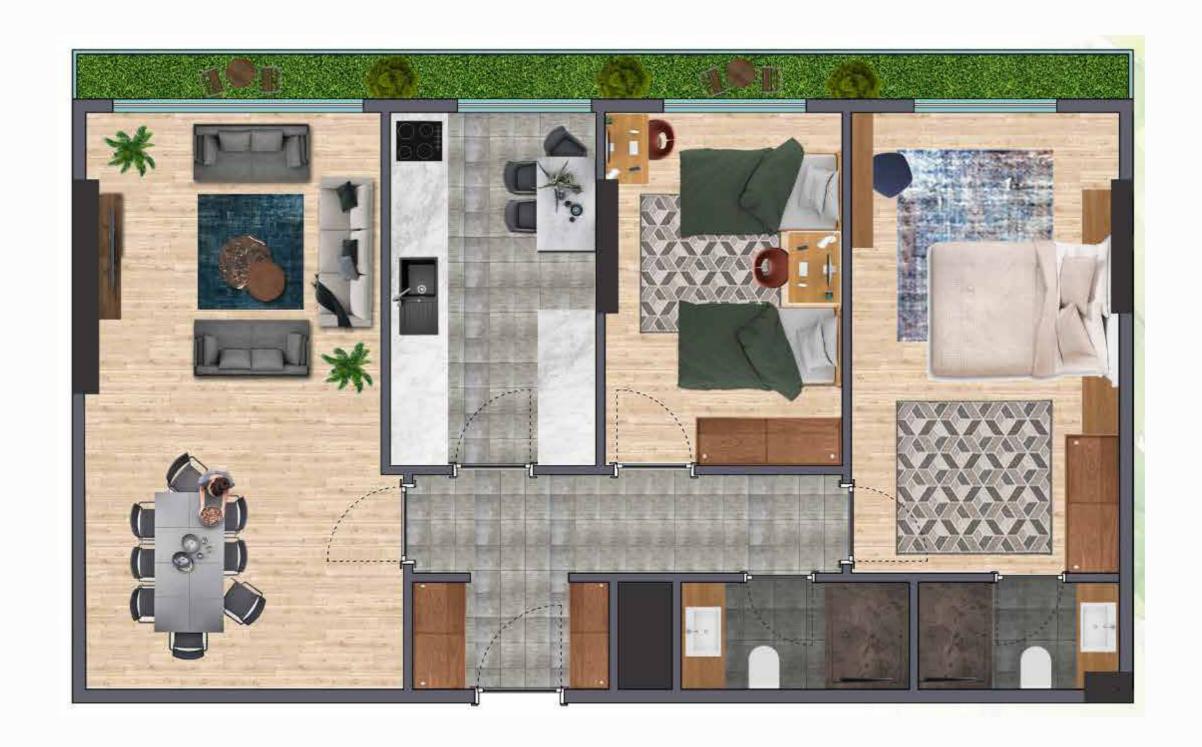

makes it a destination for investors and capital owners.

The 3,500 m<sup>2</sup> project features an exceptional range of amenities for a life of comfort and luxury. Comprising two blocks with 14 floors, the project accommodates 130 residential units and a commercial store. Apartment types include 1+1 and 2+1, with sizes ranging from 80.22 to 148.10 m<sup>2</sup>. Notably, 60% of the area is devoted to lush landscaping.