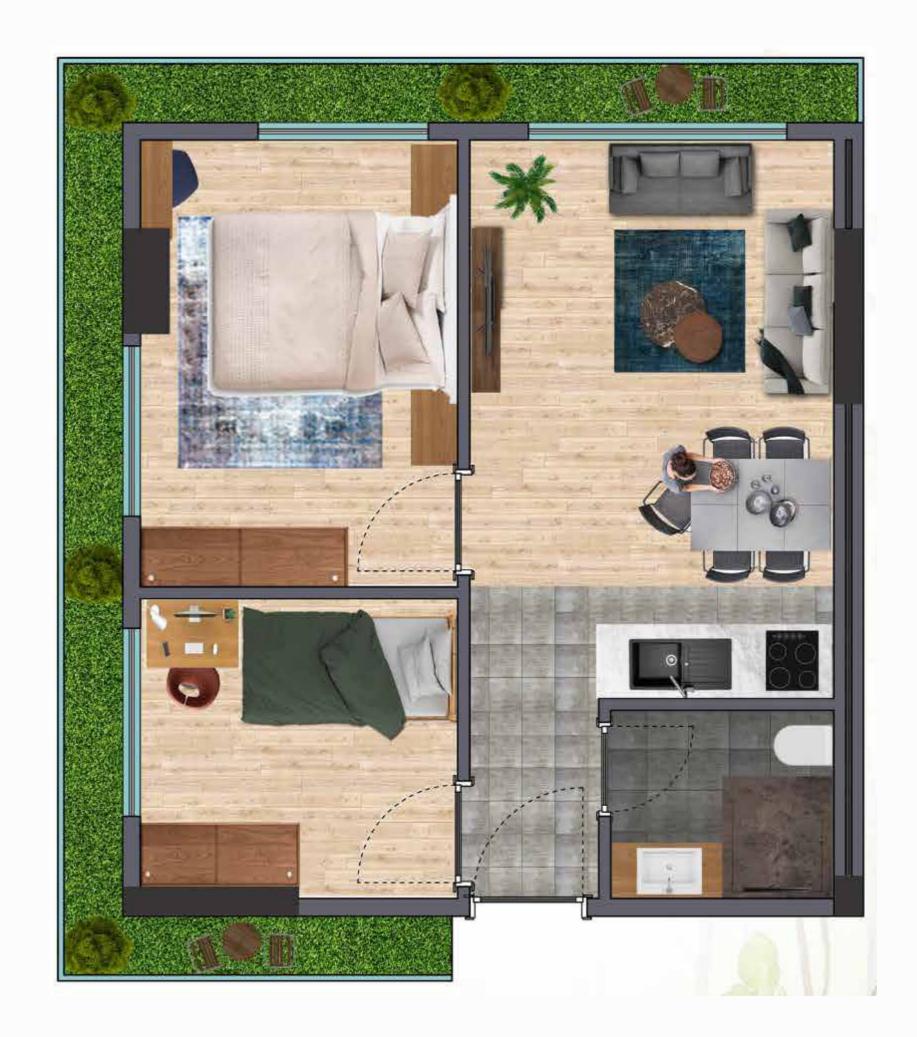

makes it a destination for investors and capital owners.

The 3,500 m<sup>2</sup> project features an exceptional range of amenities for a life of comfort and luxury. Comprising two blocks with 14 floors, the project accommodates 130 residential units and a commercial store. Apartment types include 1+1 and 2+1, with sizes ranging from 80.22 to 148.10 m<sup>2</sup>. Notably, 60% of the area is devoted to lush landscaping.