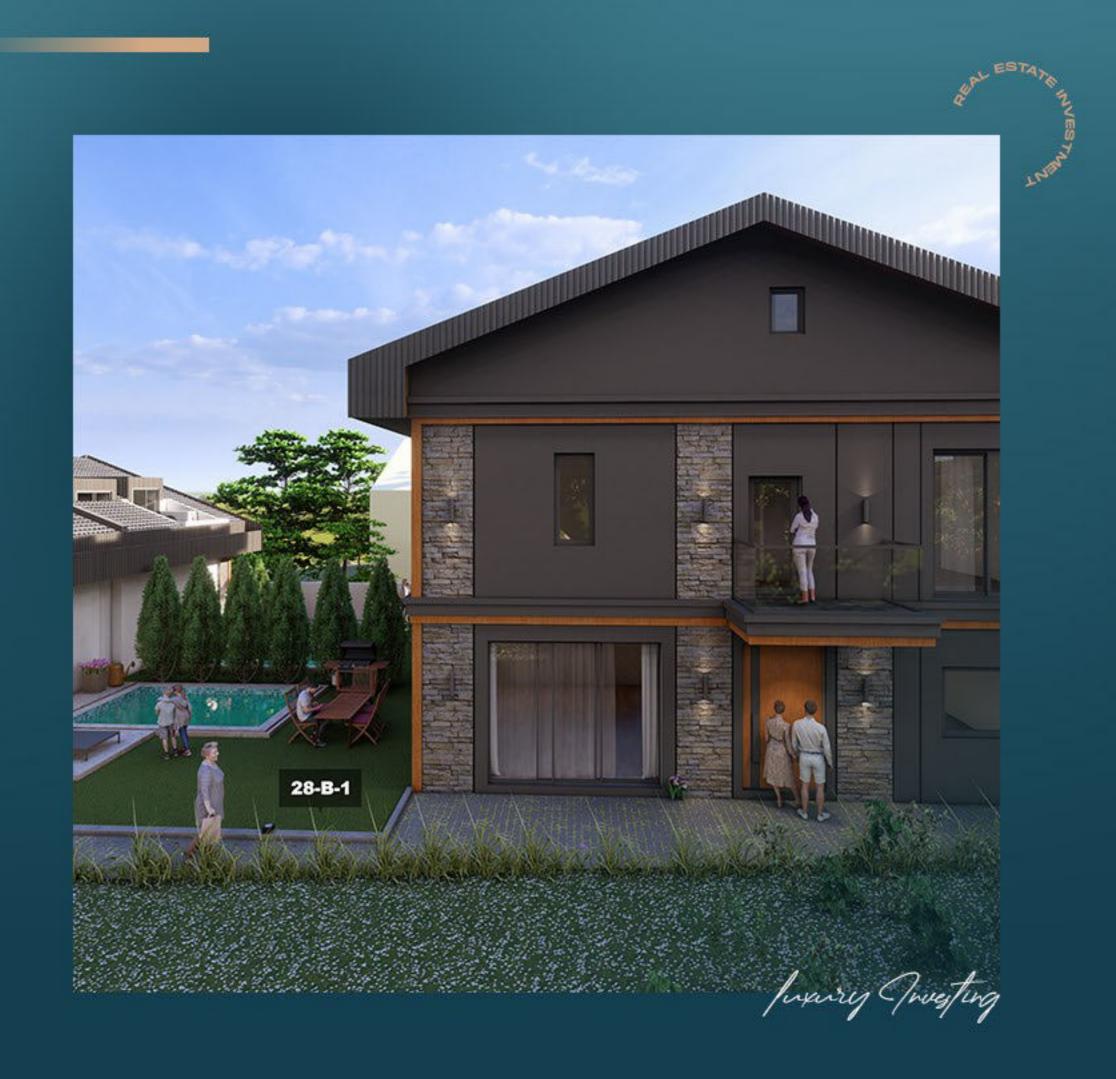

## PROPERTY DESCRIPTION

- It is a luxury villa project that includes 8 independent villas of 3 floors, in 1+4 villa style.
- The villas area starts from 220 to 260 sqm.
- The project area is 1.500 sqm, and it offers forest and city views.

This villa project is located in one of the most prestigious areas in Istanbul, offering villas with unique and special features to home buyers and investors.

The villas in the project were designed taking into account the type of family and for large families.

All villas in the project are equipped with a smart home system. Also, they include a private garden, a private outdoor swimming pool, and a parking lot. The project is also serviced by 7/24 guarding, security and camera surveillance.

# PROJECT John PHOTOS

PROJECT AND PHOTOS

Juning Trusting PROJECT

Juniry Tweeting