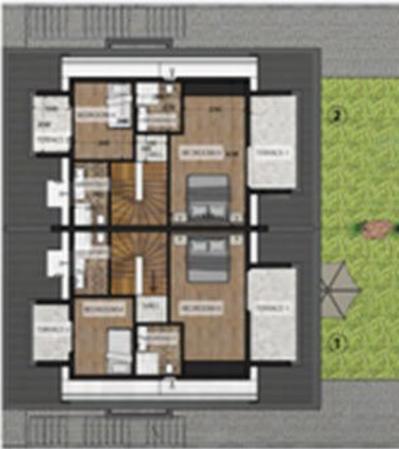

## PROPERTY DESCRIPTION

- It is a luxury villa project that includes 8 independent villas of 3 floors, in 1+4 villa style.
- The villas area starts from 220 to 260 sqm.
- The project area is 1.500 sqm, and it offers forest and city views.

This villa project is located in one of the most prestigious areas in Istanbul, offering villas with unique and special features to home buyers and investors.

The villas in the project were designed taking into account the type of family and for large families.

All villas in the project are equipped with a smart home system. Also, they include a private garden, a private outdoor swimming pool, and a parking lot. The project is also serviced by 7/24 guarding, security and camera surveillance.