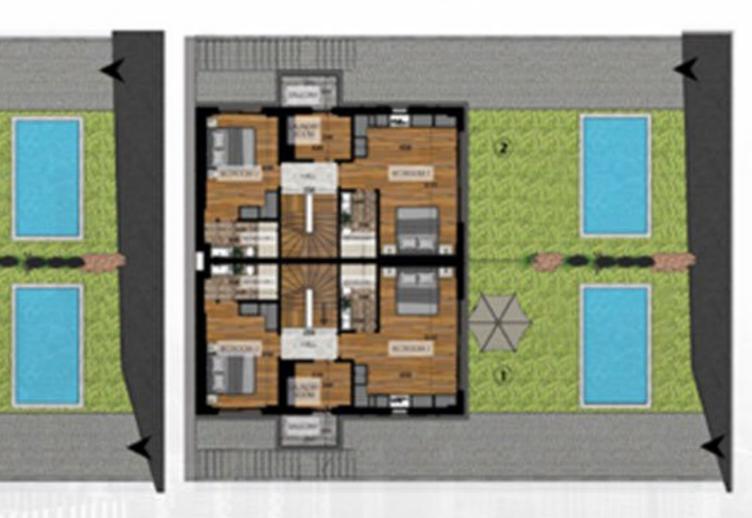

## PROPERTY DESCRIPTION

- It is a luxury villa project that includes 8 independent villas of 3 floors, in 1+4 villa style.
- The villas area starts from 220 to 260 sqm.
- The project area is 1.500 sqm, and it offers forest and city views.

All villas in the project are equipped with a smart home system. Also, they include a private garden, a private outdoor swimming pool, and a parking lot. The project is also serviced by 7/24 guarding, security and camera surveillance.