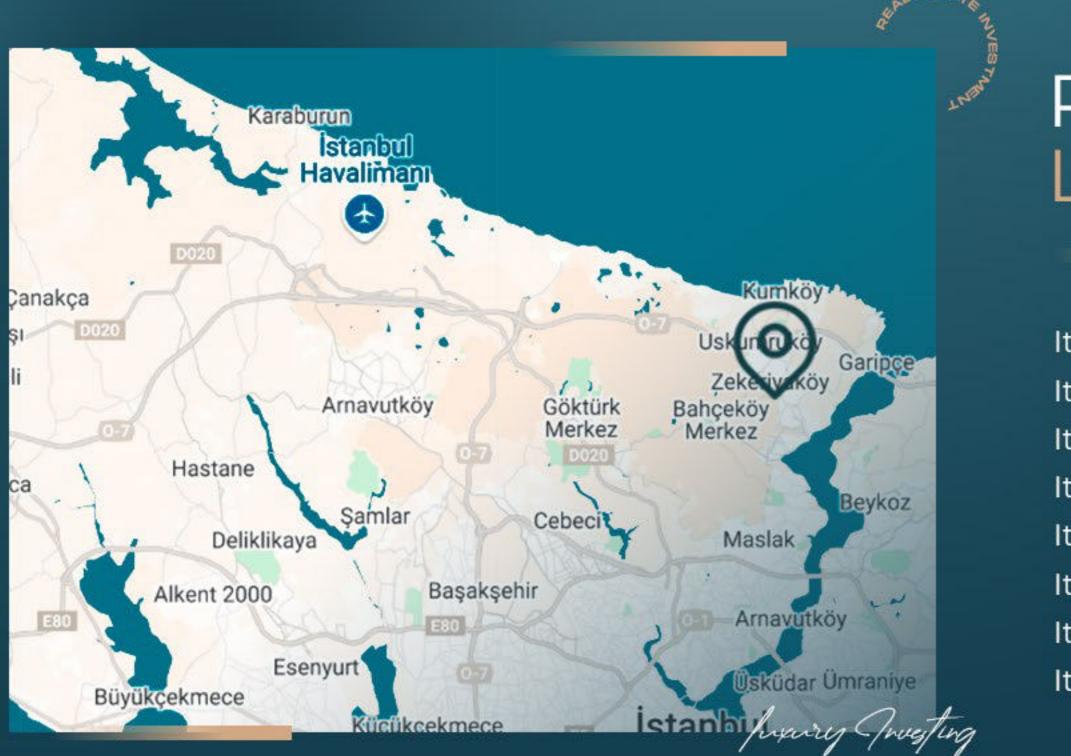

The project is located in the upscale area of Sariyer, on the European side of Istanbul.

The project is developed in Zekeriyakoy district in Sariyer, which is famous for its forests and green areas.

The project has a special location only 10 minutes away from the center of Istanbul. You will enjoy the easy access to the most famous shopping malls in Istanbul, such as Istinye Park Mall. All you need will be met in just minutes.

### PROPERTY LOCATION

It is 10 minutes away from hospitals It is 5 minutes away from schools It is 5 minutes away from Belgrad forest It is 10 minutes away from universities It is 10 minutes away from the Bosphorus bridge It is 15 minutes away from Istinye park It is 20 minutes away from Vadi Istanbul It is 35 minutes away from Istanbul Airport