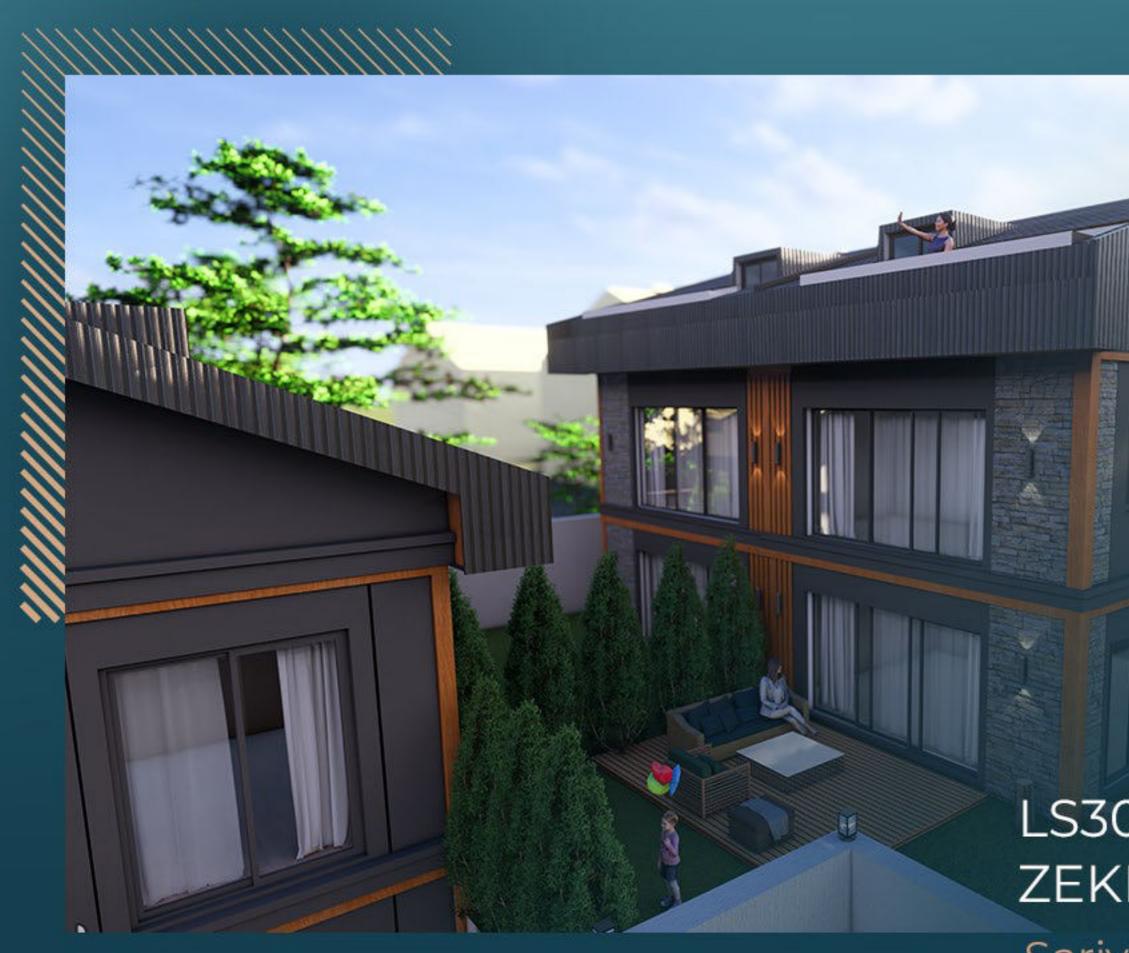

LS303: LUXURY LARGE VILLAS IN ZEKERIYAKOY WITH FOREST VIEW Sariyer, Istanbul

Junary Trusting

## PROPERTY DESCRIPTION

- It is a luxury villa project that includes 8 independent villas of 3 floors, in 1+4 villa style.
- The villas area starts from 220 to 260 sqm.
- The project area is 1.500 sqm, and it offers forest and city views.

All villas in the project are equipped with a smart home system. Also, they include a private garden, a private outdoor swimming pool, and a parking lot. The project is also serviced by 7/24 guarding, security and camera surveillance.