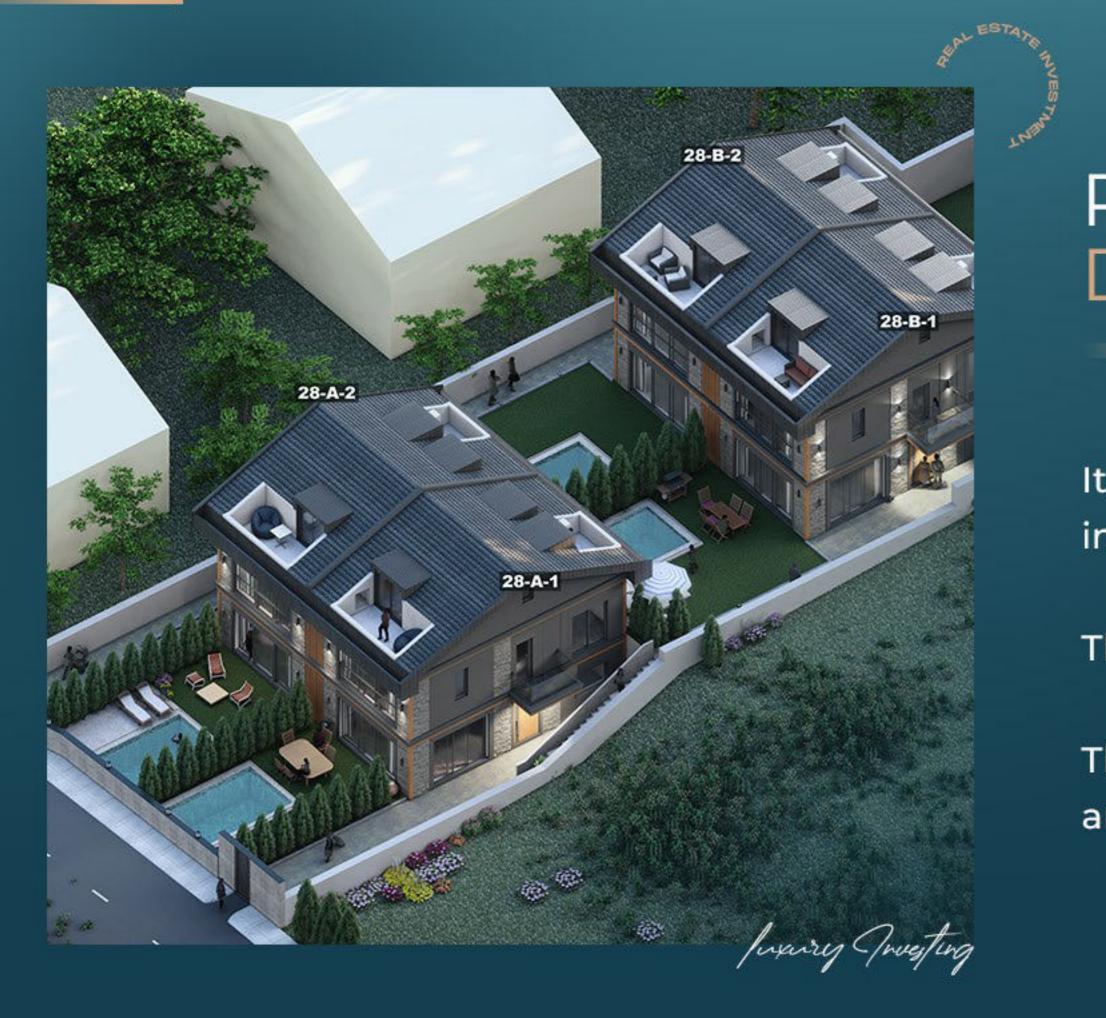

## PROPERTY DESCRIPTION

- It is a luxury villa project that includes 8 independent villas of 3 floors, in 1+4 villa style.
- The villas area starts from 220 to 260 sqm.
- The project area is 1.500 sqm, and it offers forest and city views.

All villas in the project are equipped with a smart home system. Also, they include a private garden, a private outdoor swimming pool, and a parking lot. The project is also serviced by 7/24 guarding, security and camera surveillance.