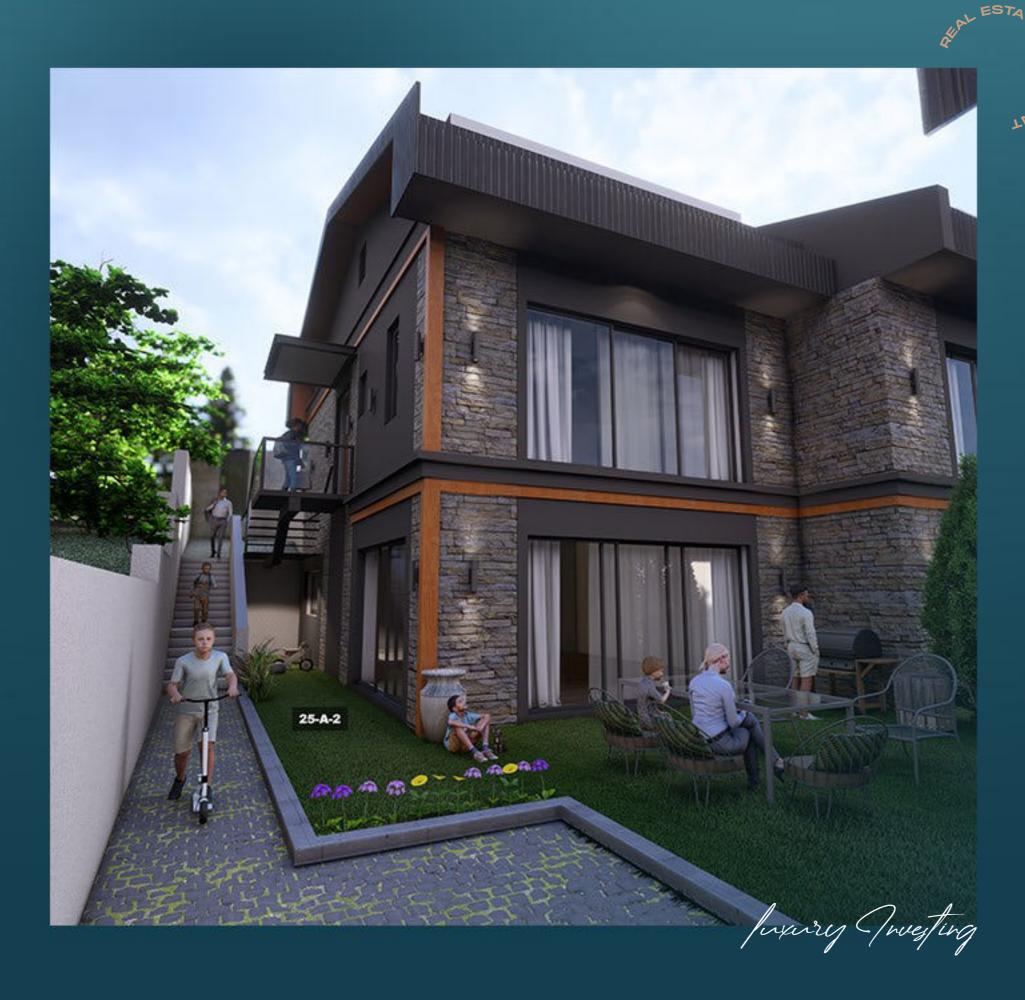

## PROPERTY DESCRIPTION

- It is a luxury villa project that includes 8 independent villas of 3 floors, in 1+4 villa style.
- The villas area starts from 220 to 260 sqm.
- The project area is 1.500 sqm, and it offers forest and city views.

This villa project is located in one of the most prestigious areas in Istanbul, offering villas with unique and special features to home buyers and investors.

The villas in the project were designed taking into account the type of family and for large families.

All villas in the project are equipped with a smart home system. Also, they include a private garden, a private outdoor swimming pool, and a parking lot. The project is also serviced by 7/24 guarding, security and camera surveillance.

# PROJECT John PHOTOS

PROJECT AND PHOTOS

Juning Trusting PROJECT

Juniry Tweeting