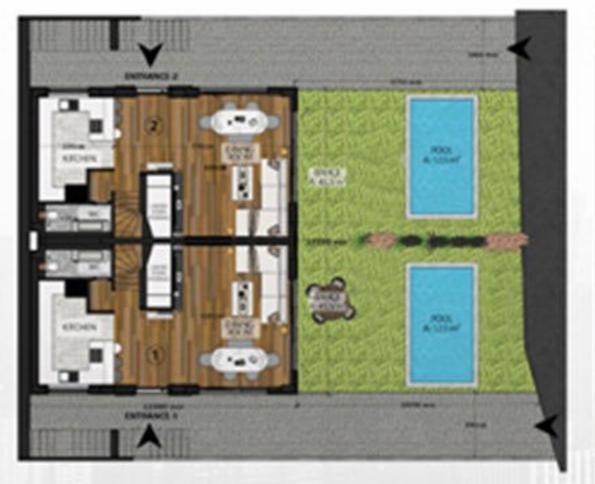

## PROPERTY DESCRIPTION

- It is a luxury villa project that includes 8 independent villas of 3 floors, in 1+4 villa style.
- The villas area starts from 220 to 260 sqm.
- The project area is 1.500 sqm, and it offers forest and city views.

All villas in the project are equipped with a smart home system. Also, they include a private garden, a private outdoor swimming pool, and a parking lot. The project is also serviced by 7/24 guarding, security and camera surveillance.