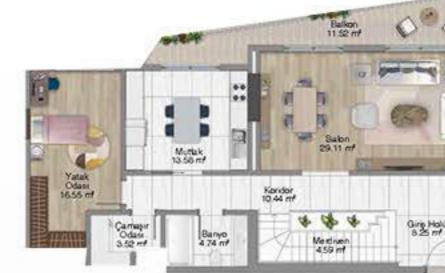

es, these apartments perfectly encapsulate modern living in Sisli.

With excellent transport connections, residents are within easy reach of Istanbul's historic sites, such as Sultanahmet, and the bustling atmosphere of Taksim Square.

This project offers an exceptional urban lifestyle for those who wish to live in, and invest in, one of Istanbul's most vibrant districts.



### PROPERTY LOCATION

It is 2 minutes away from metro station It is 5 minutes away from Trump Tower It is 5 minutes away from Zorlu center It is 8 minutes away from the Bosphorus It is 8 minutes away from Cevahir Mall It is 10 minutes away from Nisantasi



# PROPERTY FEATURES



දියුදු Gardens















Turk Hamam



Swimming Pool





wary Truesting



Juning Tweeting

PROJECT PHOTOS







Justing Tweeting







3+1 Juxing Tweeting





# 2+1

Juxing Tweeting





# 1+1

Juary Tweeting



CONTACT US

0 212 924 97 37 info@luxurysignature.net www.luxurysignature.net Skyland İstanbul, Huzur Mah. Cendere Cad. 515/B Blok, Sarıyer/İstanbul