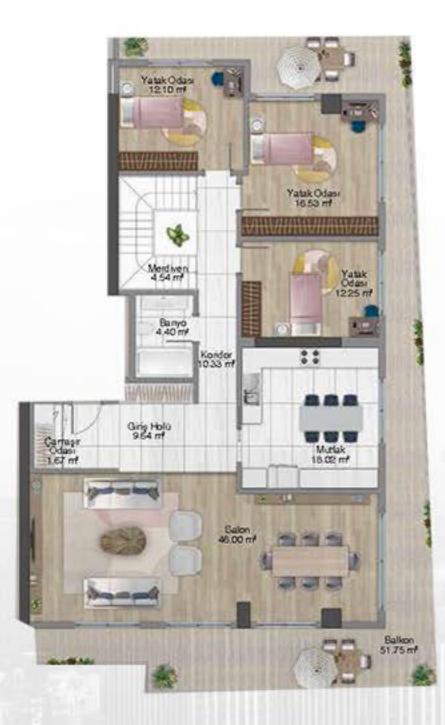

nd cutting-edge facilities, these apartments perfectly encapsulate modern living in Sisli.

With excellent transport connections, residents are within easy reach of Istanbul's historic sites, such as Sultanahmet, and the bustling atmosphere of Taksim Square.

This project offers an exceptional urban lifestyle for those who wish to live in, and invest in, one of Istanbul's most vibrant districts.



### PROPERTY LOCATION

It is 2 minutes away from metro station It is 5 minutes away from Trump Tower It is 5 minutes away from Zorlu center It is 8 minutes away from the Bosphorus It is 8 minutes away from Cevahir Mall It is 10 minutes away from Nisantasi



# PROPERTY FEATURES



දියුදු Gardens















Turk Hamam



Swimming Pool





wary Truesting



Juning Tweeting

PROJECT PHOTOS







Justing Tweeting







3+1 Juxing Tweeting





# 2+1

Juxing Tweeting





# 1+1

Juary Tweeting



CONTACT US

0 212 924 97 37 info@luxurysignature.net www.luxurysignature.net Skyland İstanbul, Huzur Mah. Cendere Cad. 515/B Blok, Sarıyer/İstanbul