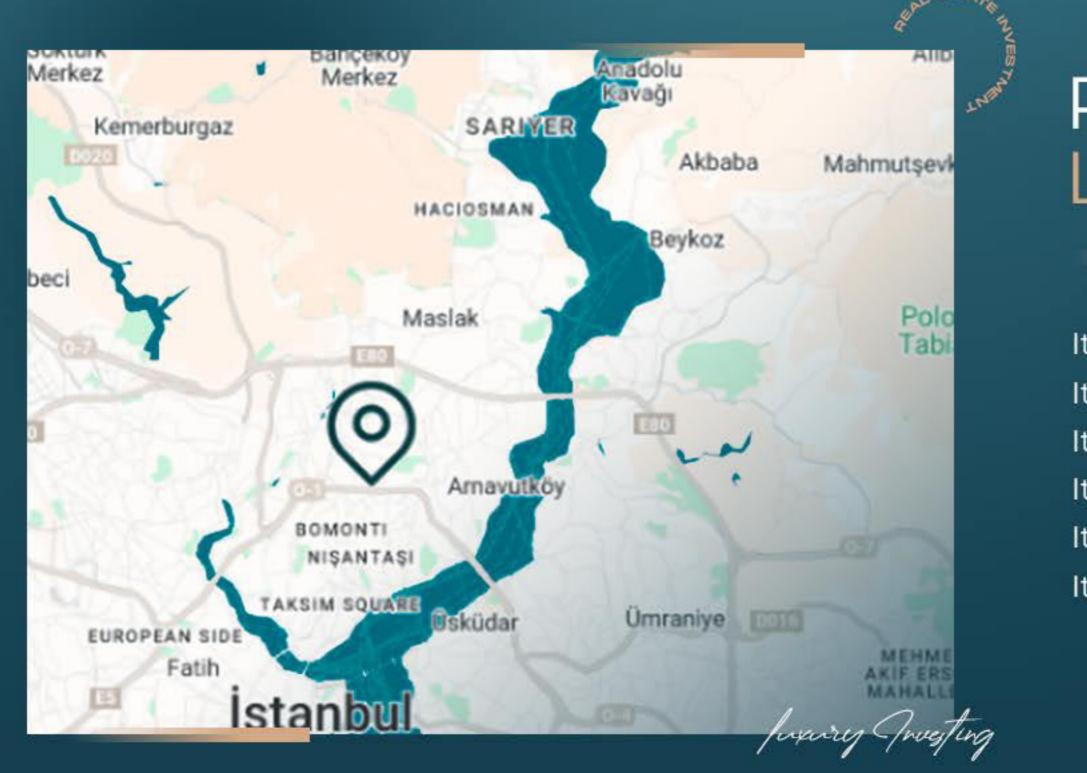

### PROPERTY LOCATION

It is 2 minutes away from metro station It is 5 minutes away from Trump Tower It is 5 minutes away from Zorlu center It is 8 minutes away from the Bosphorus It is 8 minutes away from Cevahir Mall It is 10 minutes away from Nisantasi