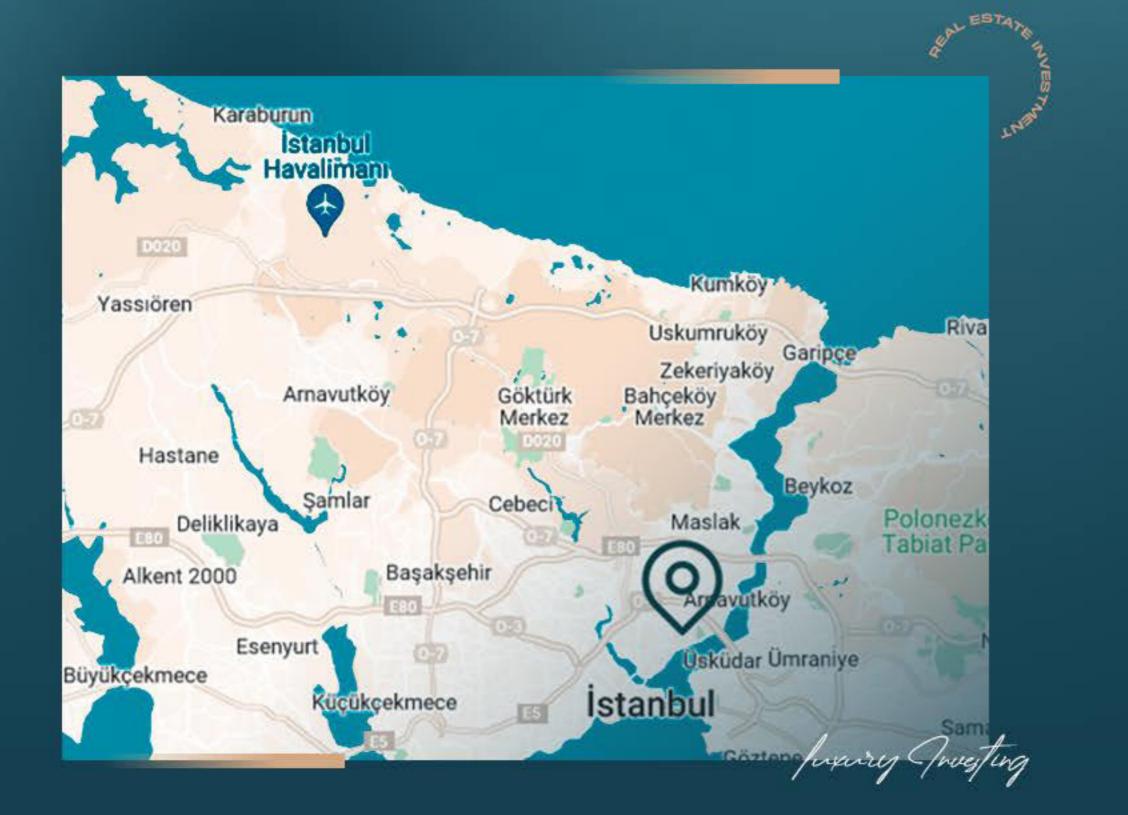

## معلومات حول موقع المشروع

يبعد عن أورتاكوي 5 دقائق يبعد عن جسر البوسفور 5 دقائق يبعد عن مركز زورلو 5 دقائق يبعد عن نيشانتاشي 5 دقائق يبعد عن ميدان تقسيم 10 دقائق يبعد عن قصر دولمة بهجة 10 دقائق يبعد عن جامعة بهجة شهير 10 دقائق