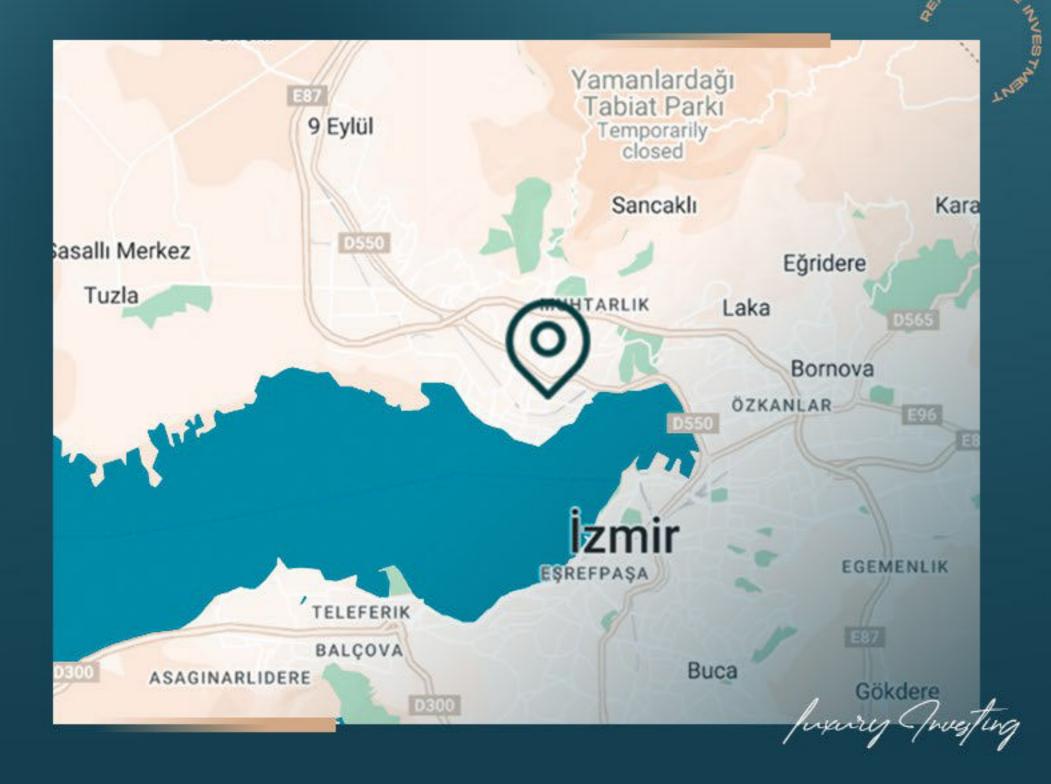

# معلومات حول المشروع

يقع المشروع في المنطقة الأكثر مركزية وهدوءًا في كارشياكا في إزمير.

> إنه مشروع يعكس كل طاقة المدينة ويبشر بالهدوء والسكينة بمناظره الطبيعية وتصميمه الفريد.

يتكون المشروع من 121 شقة. وهو مشروع يحتوي على مسبح خارجي، ومناظر طبيعية، وأمن على مدار 24 ساعة، ومواقف سيارات داخلية، وحديقة مفتوحة ومنطقة لوقوف السيارات بجوار المبنى مباشرةً.

Justing Trugting

يقع المشروع في منطقة بوستانلي أجمل موقع في كارشياكا في إزمير.

يقع المشروع وسط المنتزهات والأشجار الخضراء المورقة. سوق بوستانلي، شاطئ بوستانلي، شارع الترام، كما أن أشهر مطاعم ومقاهي بوستانلي تقع على مسافة قريبة سيرًا على الأقدام، كما يبعد مركزي التسوق هيلتاون ومافي باهشه مسافة 5 دقائق فقط بالسيارة.

# معلومات حول موقع المشروع

يبعد عن الترامواي دقيقتين يبعد عن شاطئ بوستانلي 4 دقائق يبعد عن سبورتس انترناشيونال 15 دقيقة يبعد عن هيلتاون مول 35 دقيقة يبعد عن مول مافي بهجة 25 دقيقة يبعد عن المدارس 5 دقائق يبعد عن المستشفيات 5 دقائق