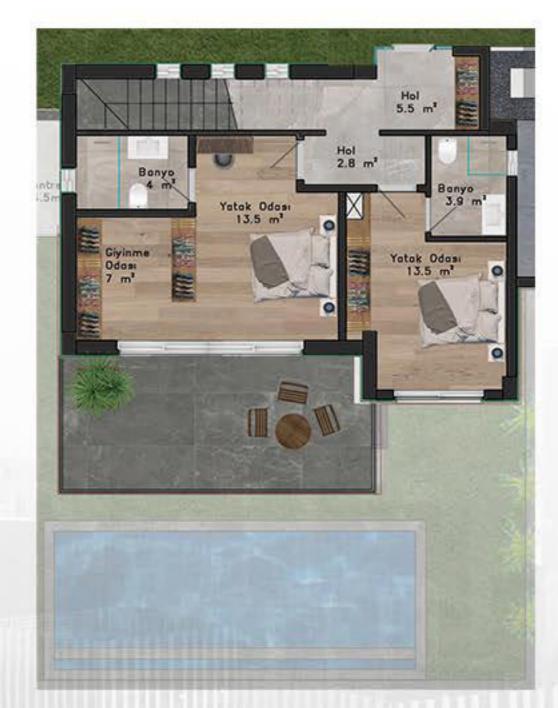

#### نوع 1 دوبلکس:

214 متر مربع مساحة المعيشة الصافية. 4 غرف نوم و4 حمامات في البيت الرئيسي. غرفة واحدة وحمام واحد في بيت الضيافة. موقف سيارات داخلي خاص يتسع لسيارتين. مسبح خاص بمساحة 30 متر مربع.

#### نوع 2 دوبلکس:

174 متر مربع مساحة المعيشة الصافية. 3 غرف نوم و3 حمامات في البيت الرئيسي. غرفة واحدة وحمام واحد في بيت الضيافة. موقف سيارات داخلي لسيارة واحدة. مسبح خاص بمساحة 30 متر مربع.

## 4+2 villa

First Floor

**Ground Floor** 

www.luxurysignature.net

Juxury Truesting

First Floor

**Ground Floor** 

Junary Truesting