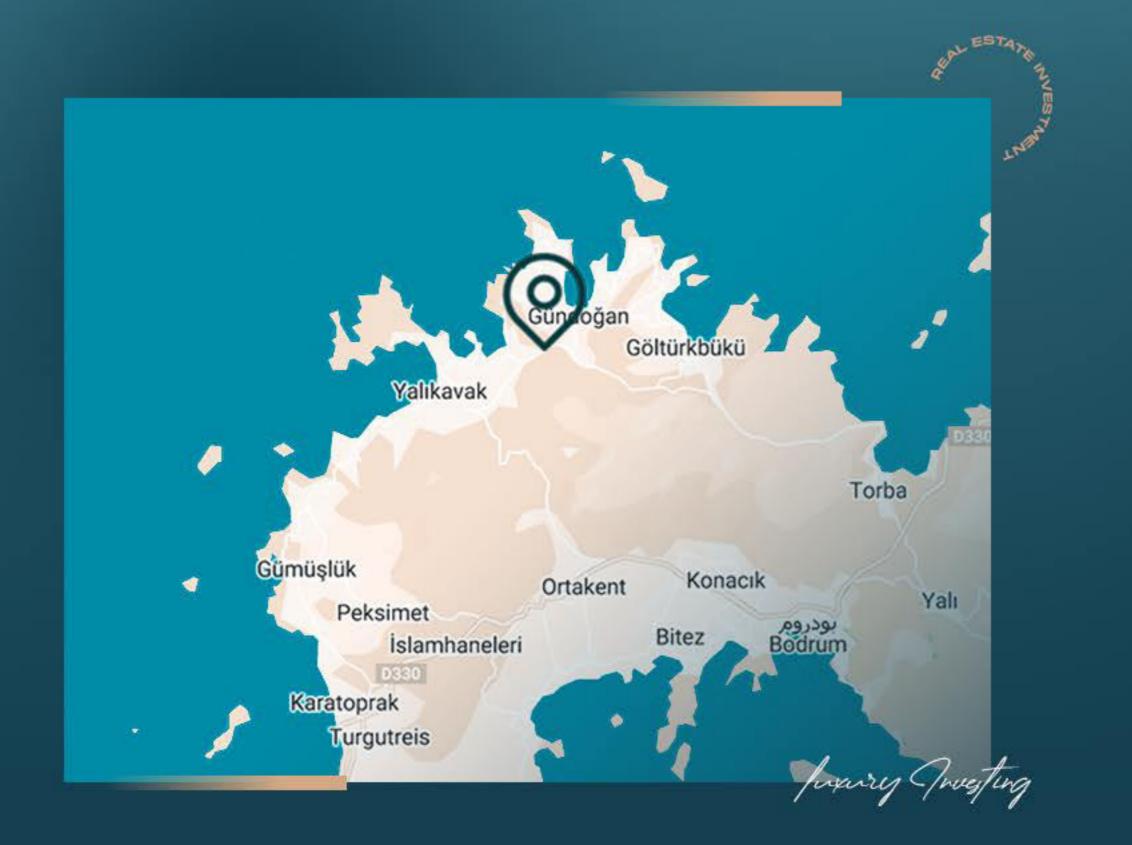

### معلومات حول موقع المشروع

يبعد دقيقة واحدة من مول جاليريا يبعد 5 دقائق من مارينا أتاكوي يبعد 5 دقائق عن مول كباسيتي يبعد 10 دقائق عن المستشفى يبعد 10 دقائق عن نفق أوراسيا يبعد 15 دقيقة عن مول أكوا فلوريا