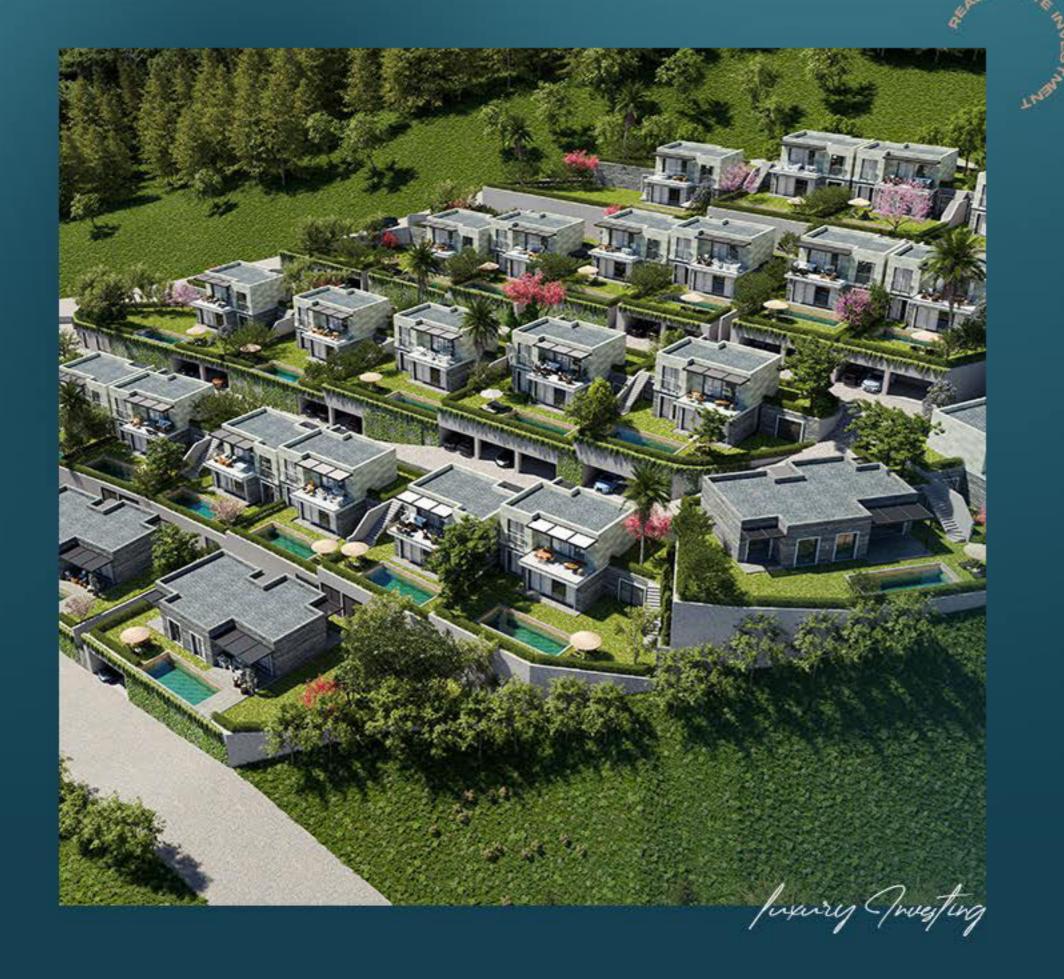

## معلومات حول المشروع

مشروع فلل فاخرة بإطلالة بانورامية كاملة على جومشلوك وياليكافاك في بودروم.

30 فيلا مصممة لك خصيصًا بلمسات فاخرة، مع مسبح خاص وجراج وحديقة، حيث يمكنك الاستمتاع بالمنظر المذهل لشروق الشمس وغروبها.

يضم المشروع أنواع مختلفة من الفلل وهي كالآتي:

فيلا بطابق واحد:

176 متر مربع مساحة المعيشة الصافية.

3 غرف نوم و3 حمامات في البيت الرئيسي.

غرفة واحدة وحمام واحد في بيت الضيافة.

موقف سيارات داخلي خاص يتسع لسيارتين.