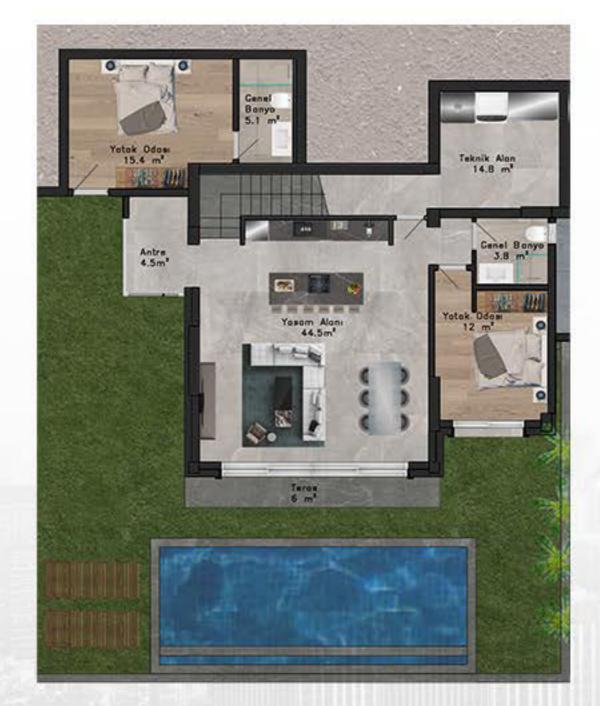

يضم المشروع أنواع مختلفة من الفلل وهي كالآتي:

فيلا بطابق واحد:

176 متر مربع مساحة المعيشة الصافية.

3 غرف نوم و3 حمامات في البيت الرئيسي.

غرفة واحدة وحمام واحد في بيت الضيافة.

موقف سيارات داخلي خاص يتسع لسيارتين.

مسبح خاص بمساحة 30 متر مربع.

# مميزات المىشروع

أمن و حماية

First Floor

**Ground Floor** 

www.luxurysignature.net

Juxury Truesting