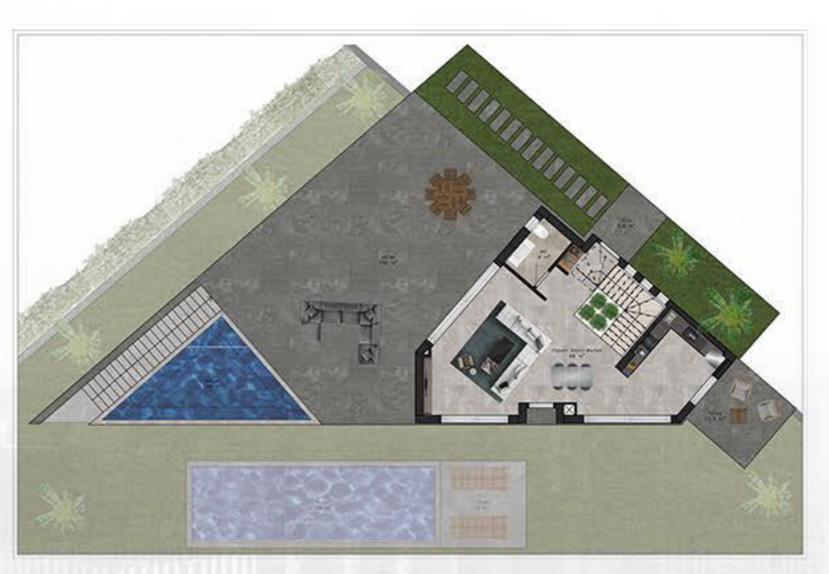

#### نوع 1 دوبلکس:

214 متر مربع مساحة المعيشة الصافية. 4 غرف نوم و4 حمامات في البيت الرئيسي. غرفة واحدة وحمام واحد في بيت الضيافة. موقف سيارات داخلي خاص يتسع لسيارتين. مسبح خاص بمساحة 30 متر مربع.

#### نوع 2 دوبلکس:

174 متر مربع مساحة المعيشة الصافية. 3 غرف نوم و3 حمامات في البيت الرئيسي. غرفة واحدة وحمام واحد في بيت الضيافة. موقف سيارات داخلي لسيارة واحدة. مسبح خاص بمساحة 30 متر مربع.

## 4+2 villa

First Floor

**Ground Floor** 

www.luxurysignature.net

Juxury Truesting

First Floor

**Ground Floor** 

Junary Truesting