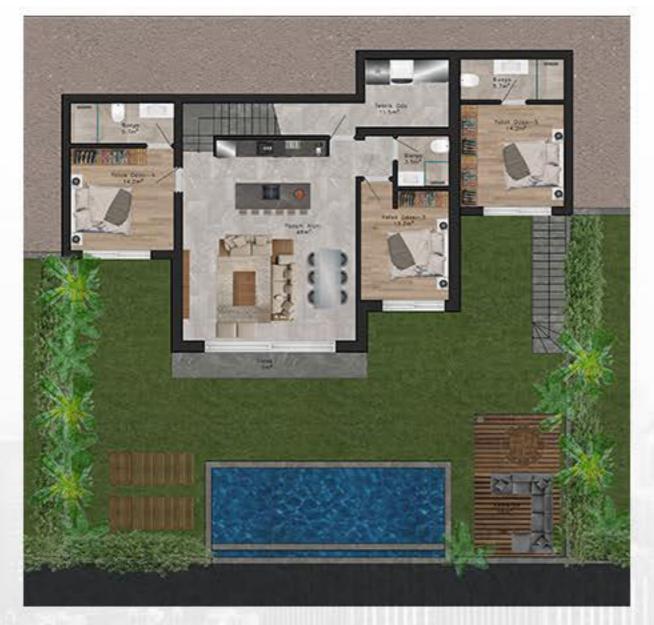

#### نوع 1 دوبلکس:

214 متر مربع مساحة المعيشة الصافية. 4 غرف نوم و4 حمامات في البيت الرئيسي. غرفة واحدة وحمام واحد في بيت الضيافة. موقف سيارات داخلي خاص يتسع لسيارتين. مسبح خاص بمساحة 30 متر مربع.