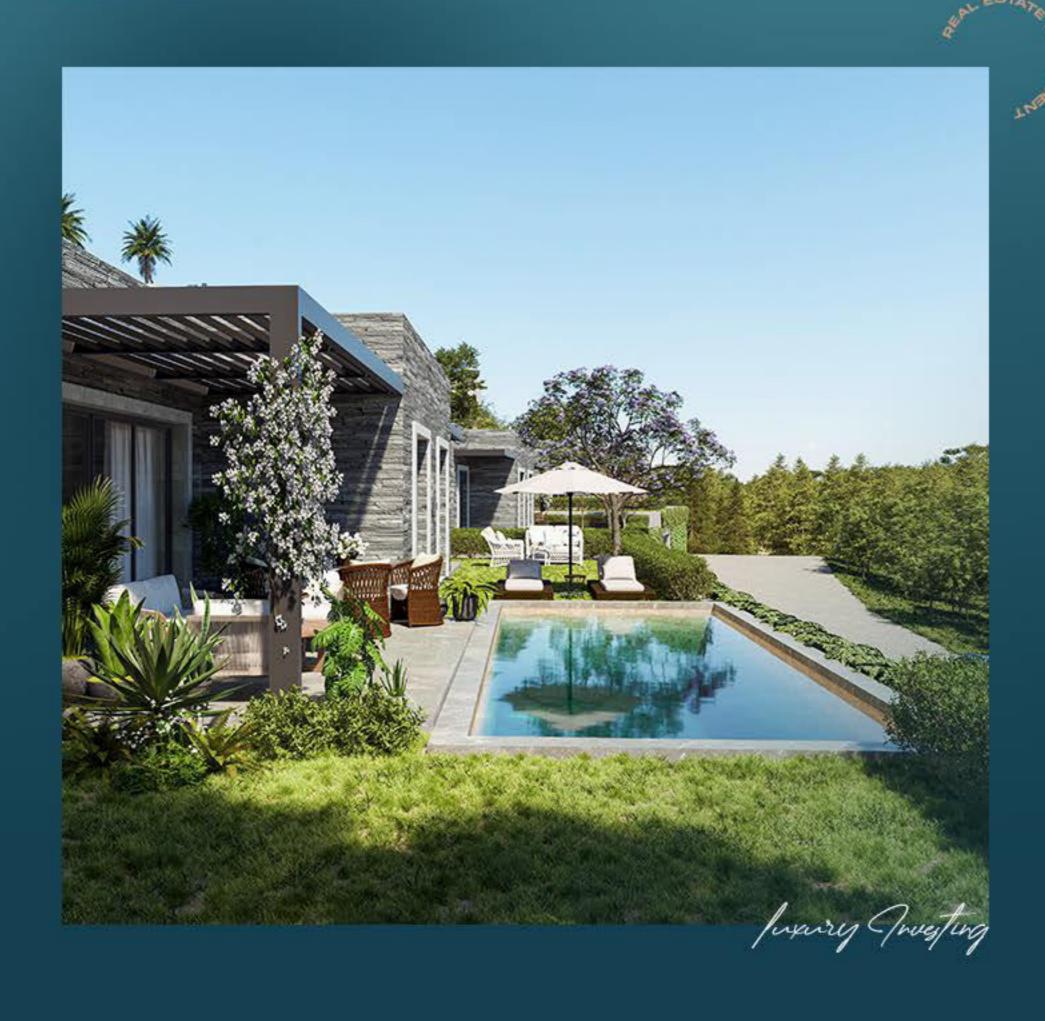

## معلومات حول المشروع

مشروع فلل فاخرة بإطلالة بانورامية كاملة على جومشلوك وياليكافاك في بودروم.

30 فيلا مصممة لك خصيصًا بلمسات فاخرة، مع مسبح خاص وجراج وحديقة، حيث يمكنك الاستمتاع بالمنظر المذهل لشروق الشمس وغروبها.

يضم المشروع أنواع مختلفة من الفلل وهي كالآتي:

فيلا بطابق واحد:

176 متر مربع مساحة المعيشة الصافية.

3 غرف نوم و3 حمامات في البيت الرئيسي.

غرفة واحدة وحمام واحد في بيت الضيافة.

موقف سيارات داخلي خاص يتسع لسيارتين.

مسبح خاص بمساحة 30 متر مربع.