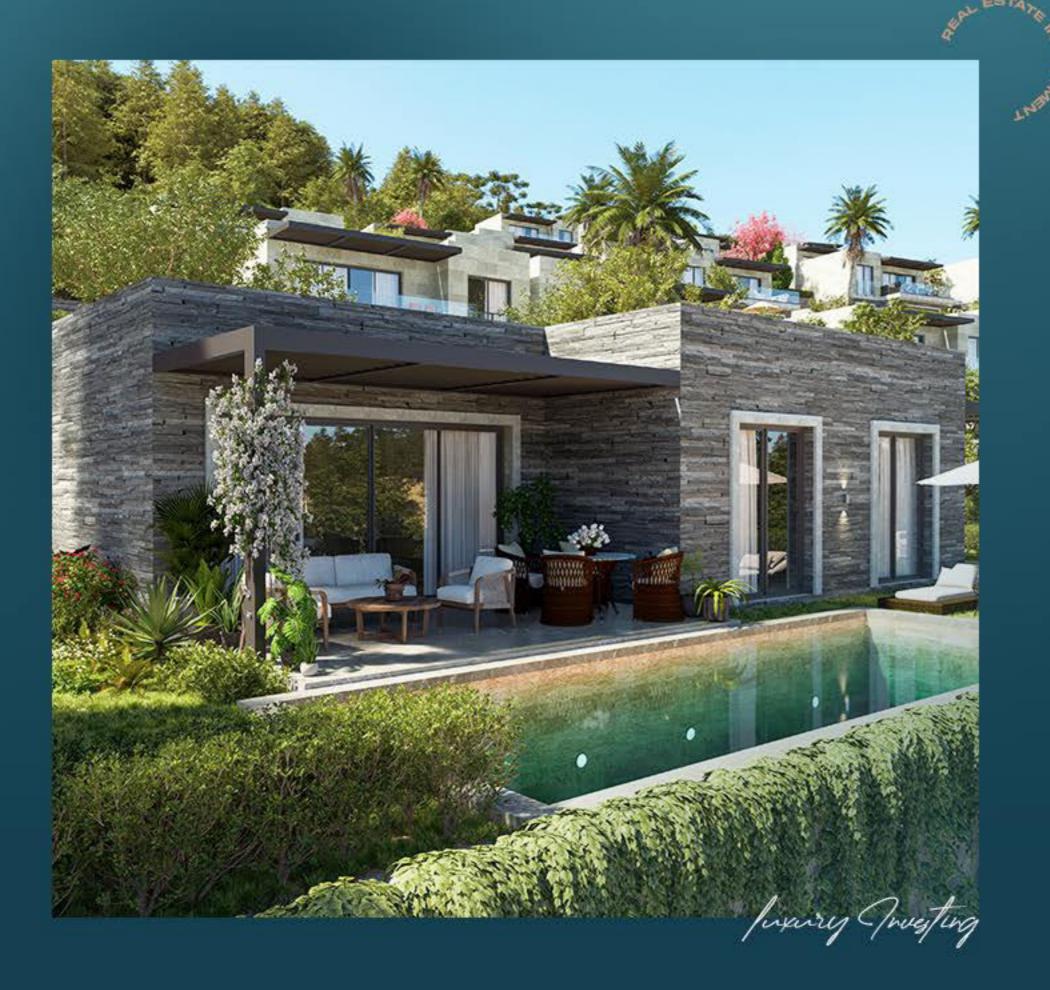

يضم المشروع أنواع مختلفة من الفلل وهي كالآتي:

فيلا بطابق واحد:

176 متر مربع مساحة المعيشة الصافية.

3 غرف نوم و3 حمامات في البيت الرئيسي.

غرفة واحدة وحمام واحد في بيت الضيافة.

موقف سيارات داخلي خاص يتسع لسيارتين.

مسبح خاص بمساحة 30 متر مربع.