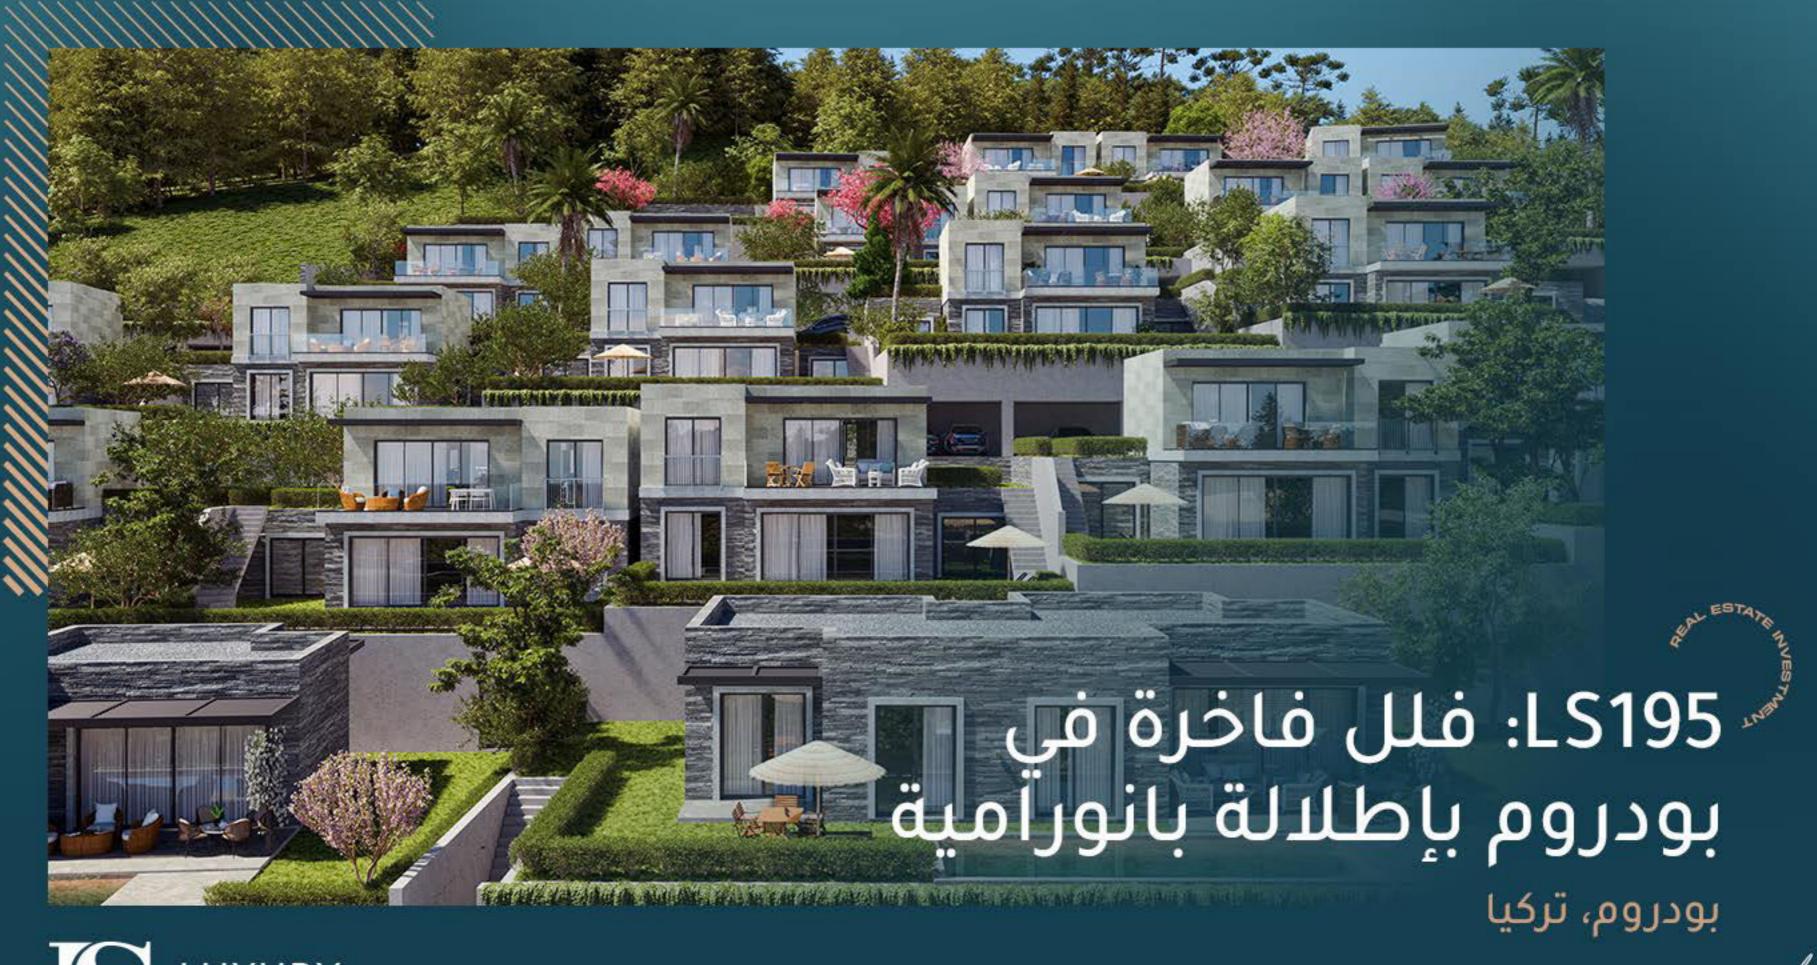

## معلومات حول المشروع

مشروع فلل فاخرة بإطلالة بانورامية كاملة على جومشلوك وياليكافاك في بودروم.

30 فيلا مصممة لك خصيصًا بلمسات فاخرة، مع مسبح خاص وجراج وحديقة، حيث يمكنك الاستمتاع بالمنظر المذهل لشروق الشمس وغروبها.

يضم المشروع أنواع مختلفة من الفلل وهي كالآتي:

فيلا بطابق واحد:

176 متر مربع مساحة المعيشة الصافية.

3 غرف نوم و3 حمامات في البيت الرئيسي.

غرفة واحدة وحمام واحد في بيت الضيافة.

موقف سيارات داخلي خاص يتسع لسيارتين.