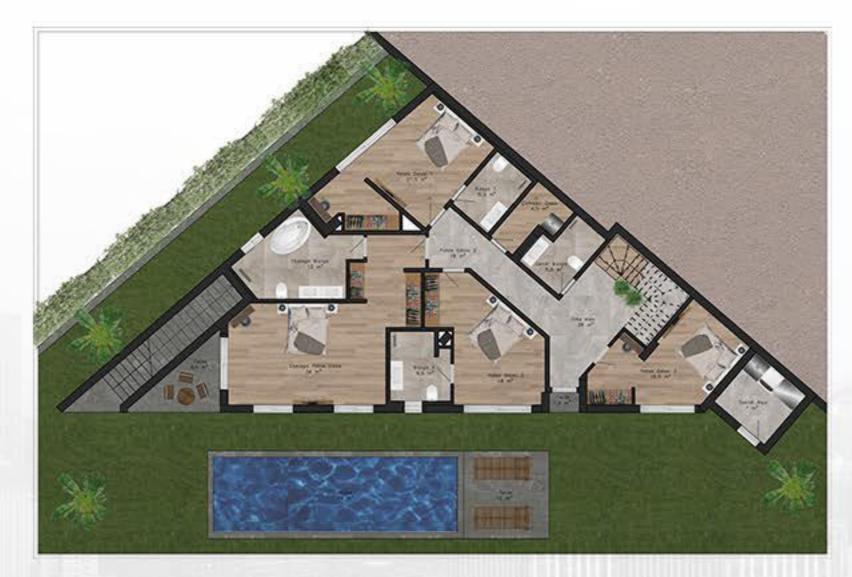

#### نوع 1 دوبلکس:

214 متر مربع مساحة المعيشة الصافية. 4 غرف نوم و4 حمامات في البيت الرئيسي. غرفة واحدة وحمام واحد في بيت الضيافة. موقف سيارات داخلي خاص يتسع لسيارتين. مسبح خاص بمساحة 30 متر مربع.

#### نوع 2 دوبلکس:

174 متر مربع مساحة المعيشة الصافية. 3 غرف نوم و3 حمامات في البيت الرئيسي. غرفة واحدة وحمام واحد في بيت الضيافة. موقف سيارات داخلي لسيارة واحدة. مسبح خاص بمساحة 30 متر مربع.

## 4+2 villa

First Floor

**Ground Floor** 

www.luxurysignature.net

Juxury Truesting

First Floor

**Ground Floor** 

Junary Truesting