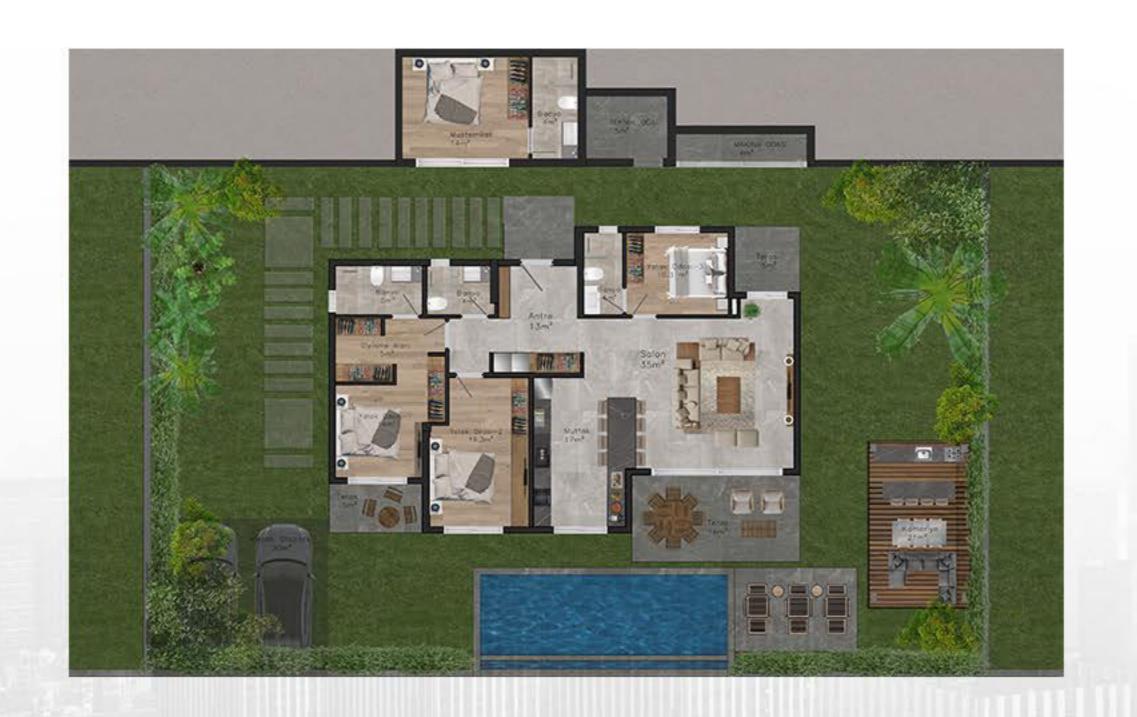

يضم المشروع أنواع مختلفة من الفلل وهي كالآتي:

فيلا بطابق واحد:

176 متر مربع مساحة المعيشة الصافية.

3 غرف نوم و3 حمامات في البيت الرئيسي.

غرفة واحدة وحمام واحد في بيت الضيافة.

موقف سيارات داخلي خاص يتسع لسيارتين.

مسبح خاص بمساحة 30 متر مربع.