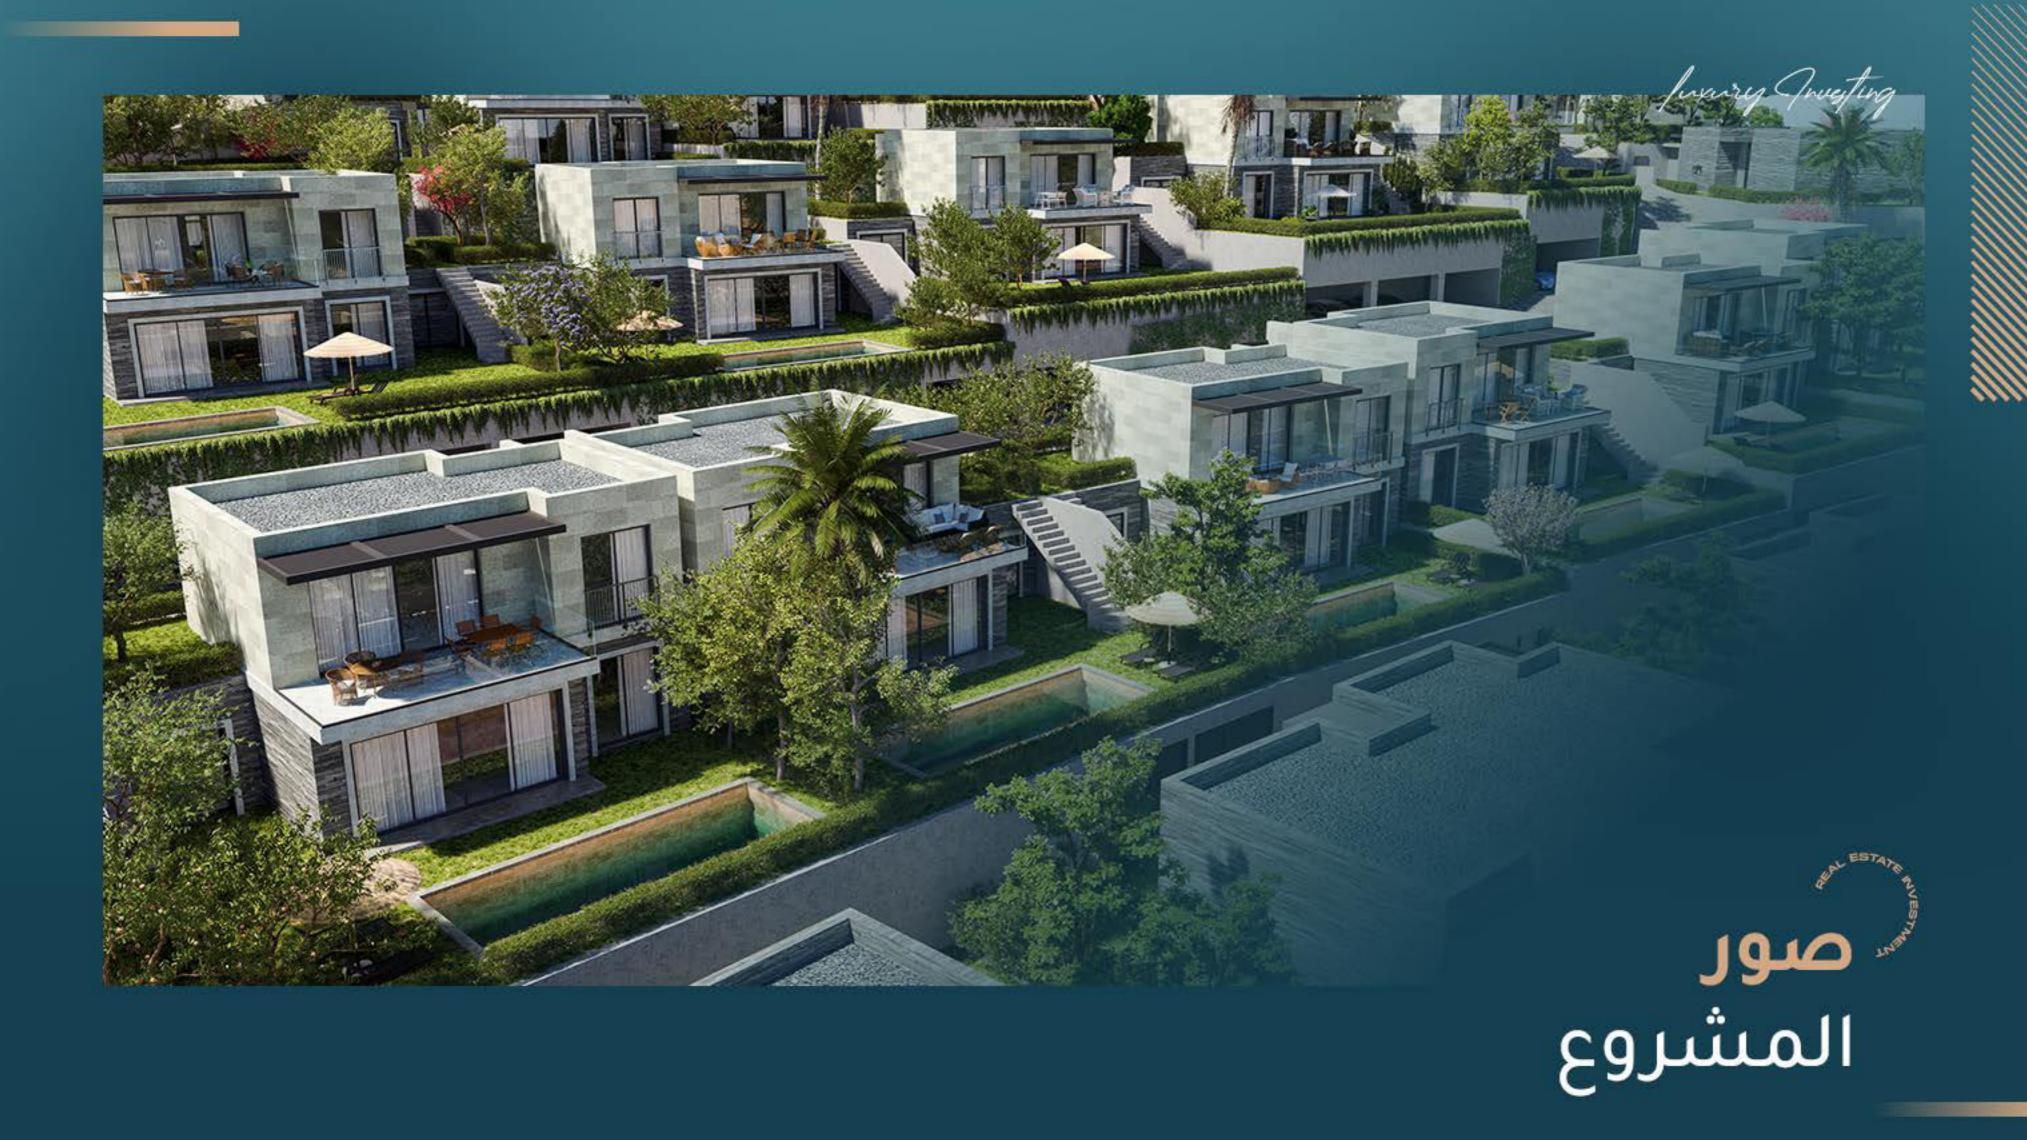

## معلومات حول المشروع

مشروع فلل فاخرة بإطلالة بانورامية كاملة على جومشلوك وياليكافاك في بودروم.

30 فيلا مصممة لك خصيصًا بلمسات فاخرة، مع مسبح خاص وجراج وحديقة، حيث يمكنك الاستمتاع بالمنظر المذهل لشروق الشمس وغروبها.

يضم المشروع أنواع مختلفة من الفلل وهي كالآتي:

فيلا بطابق واحد:

176 متر مربع مساحة المعيشة الصافية.

3 غرف نوم و3 حمامات في البيت الرئيسي.

غرفة واحدة وحمام واحد في بيت الضيافة.

موقف سيارات داخلي خاص يتسع لسيارتين.