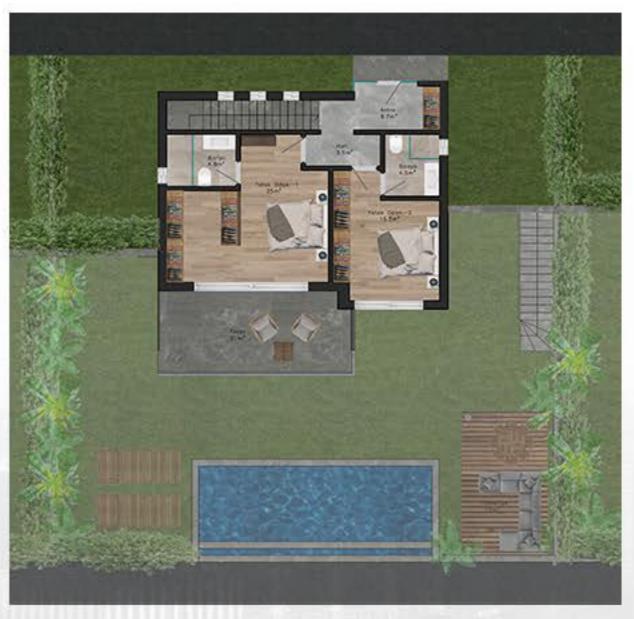

#### نوع 1 دوبلکس:

214 متر مربع مساحة المعيشة الصافية. 4 غرف نوم و4 حمامات في البيت الرئيسي. غرفة واحدة وحمام واحد في بيت الضيافة. موقف سيارات داخلي خاص يتسع لسيارتين. مسبح خاص بمساحة 30 متر مربع.