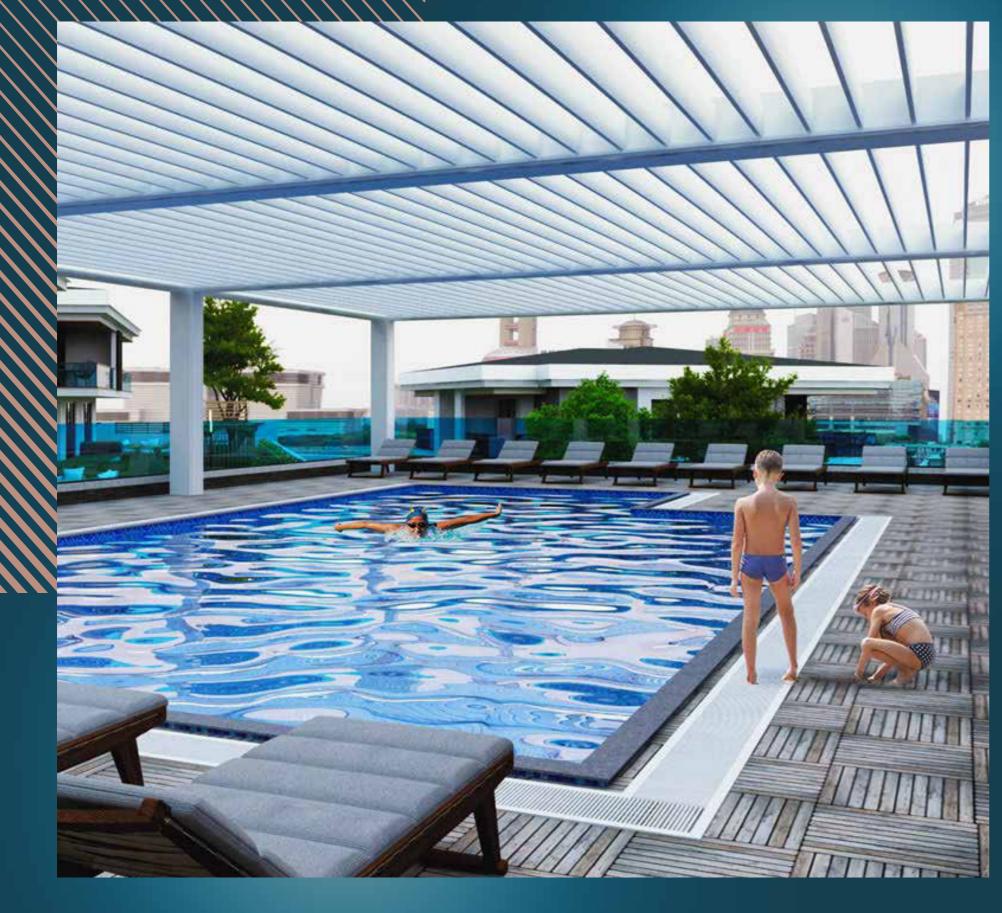

Adding to the opulence and quality of materials and design is a wide range of recreational and service facilities offered by the project. From a gym equipped with the latest technology, and a Turkish bath and sauna, to a heated swimming pool that can be used all year round. There are also expansive green spaces and a playground for children equipped with the latest devices. All these amenities make life in this project an unforgettable experience.