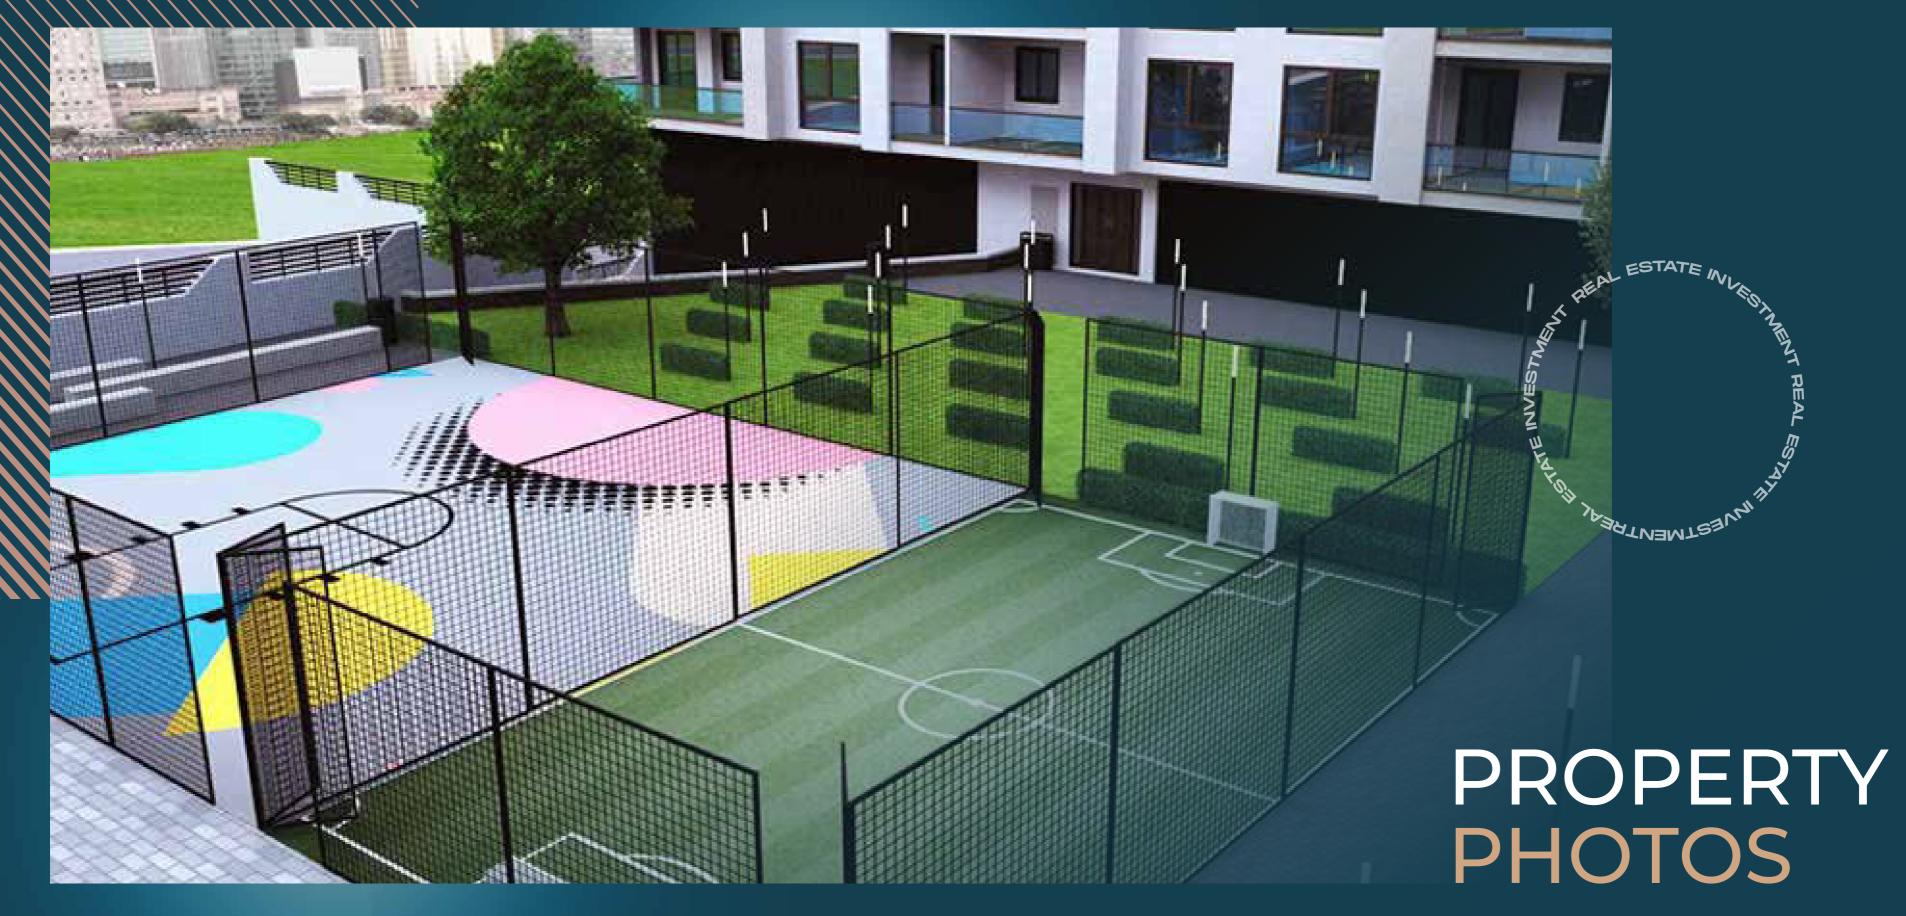

Adding to the opulence and quality of materials and design is a wide range of recreational and service facilities offered by the project. From a gym equipped with the latest technology, and a Turkish bath and sauna, to a heated swimming pool that can be used all year round. There are also expansive green spaces and a playground for children equipped with the latest devices. All these amenities make life in this project an unforgettable experience.

## PROPERTY FEATURES

- ✓ Garage
- ✓ Swimming Pool
- ✓ Sauna
- ✓ Gardens
- ✓ Play grounds
- ✓ Elevator
- ✓ Security
- ✓ Turk Hamam

fixing living

fixing living

finary fiving

fixing fiving

frairy fiving