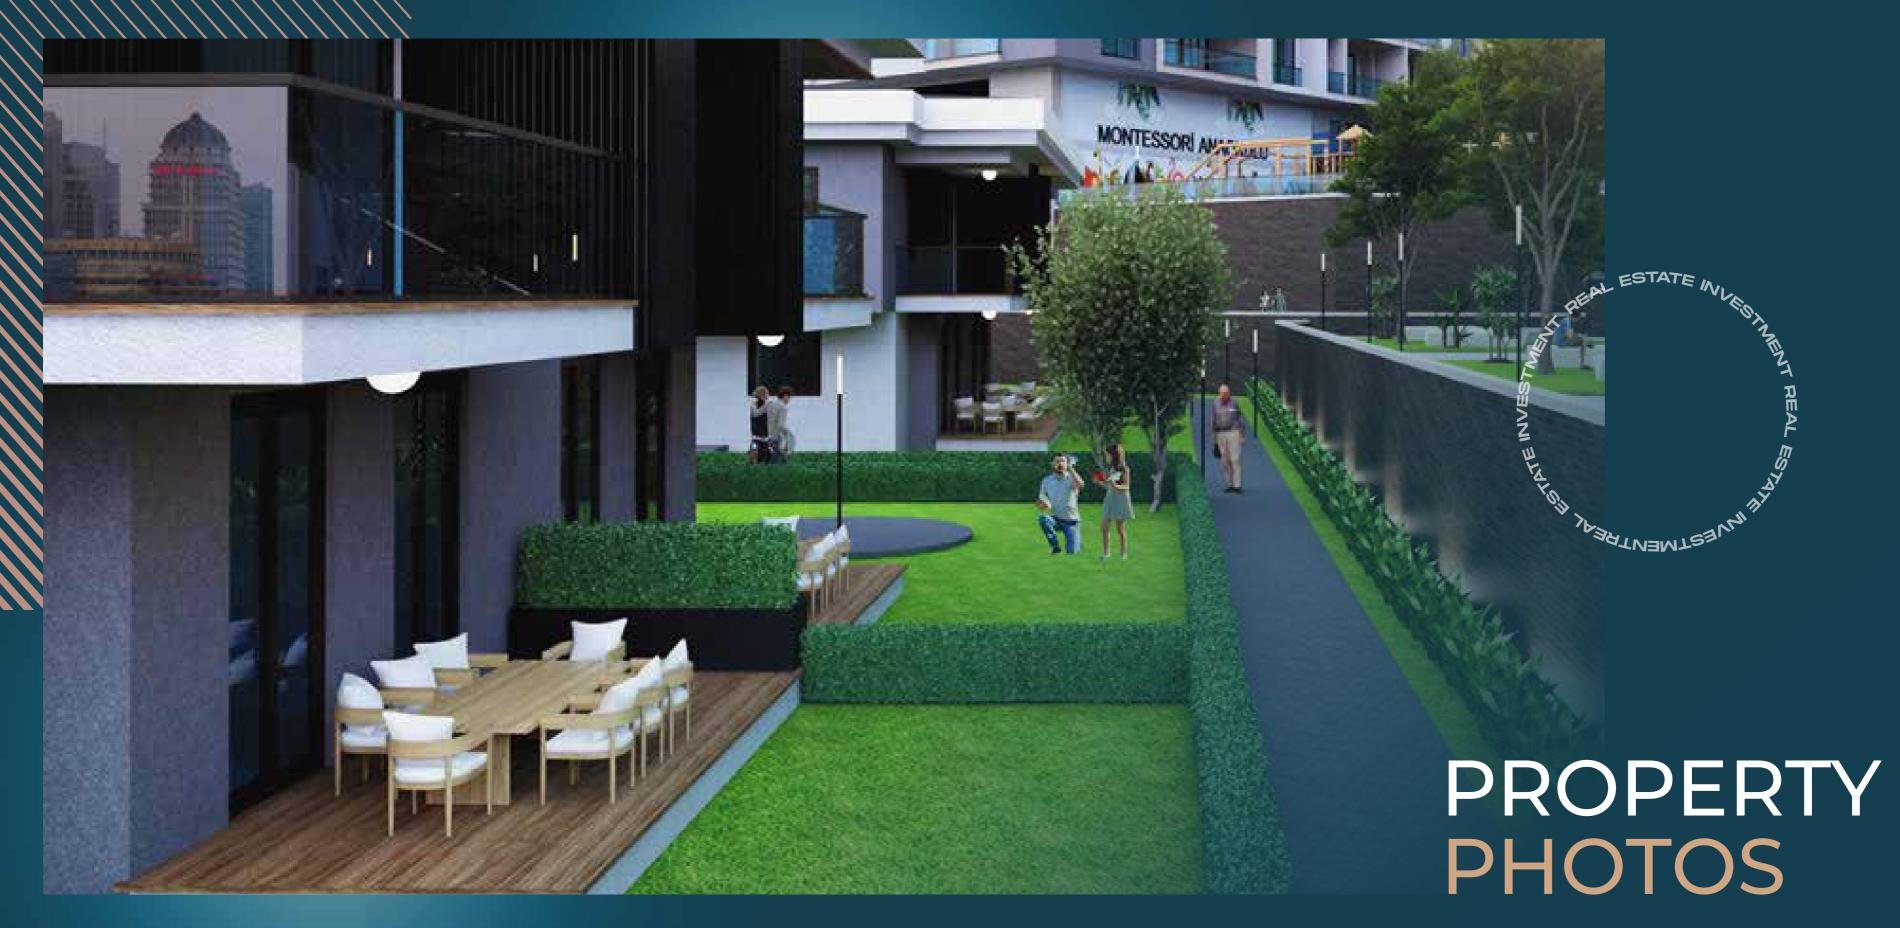

Adding to the opulence and quality of materials and design is a wide range of recreational and service facilities offered by the project. From a gym equipped with the latest technology, and a Turkish bath and sauna, to a heated swimming pool that can be used all year round. There are also expansive green spaces and a playground for children equipped with the latest devices. All these amenities make life in this project an unforgettable experience.