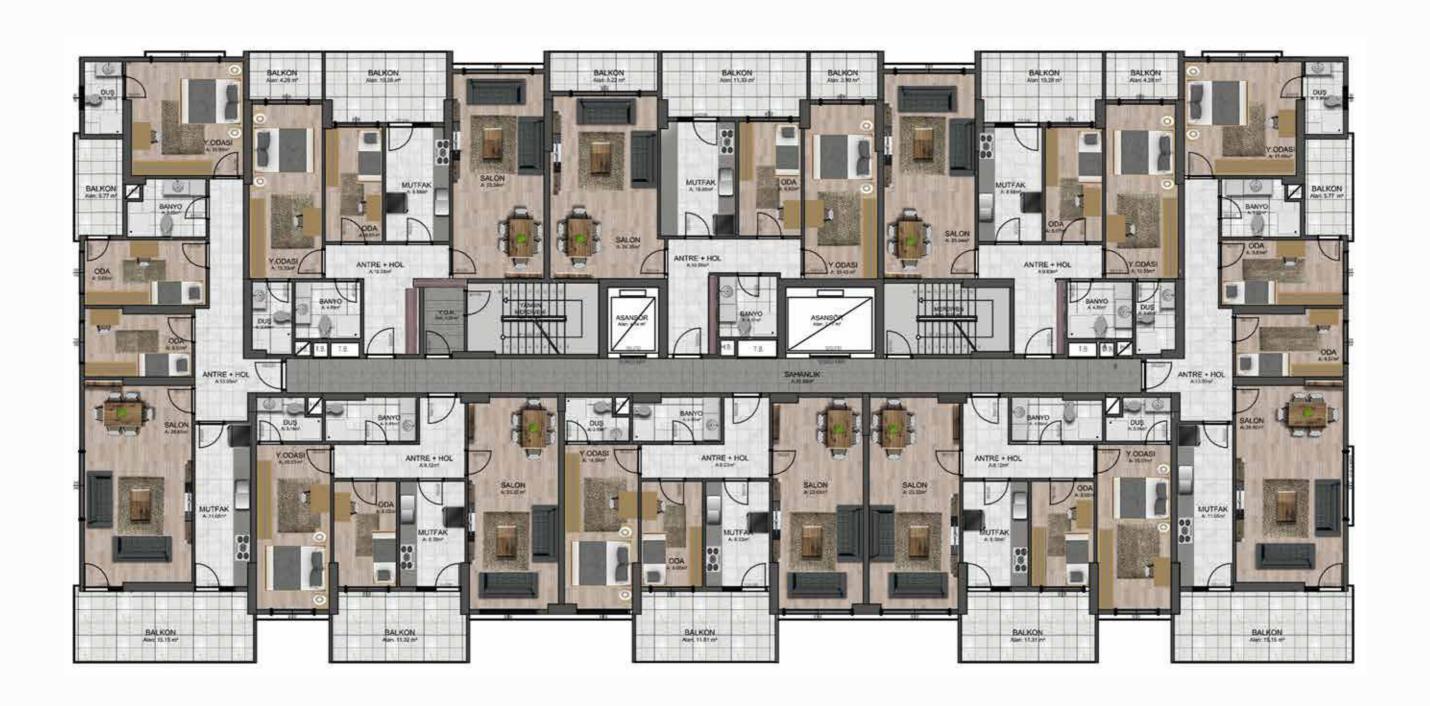

## PROPERTY DESCRIPTION

A Unique Investment

This luxurious residential project, located in one of the most upscale neighborhoods of Istanbul, is a blend of modernity and natural beauty. The project offers multiple apartment designs, ranging from "2+1" to "4+1," providing a variety that meets the needs of families. Each apartment is meticulously designed to offer the highest standards of comfort and safety, from first-class construction materials to modern amenities.