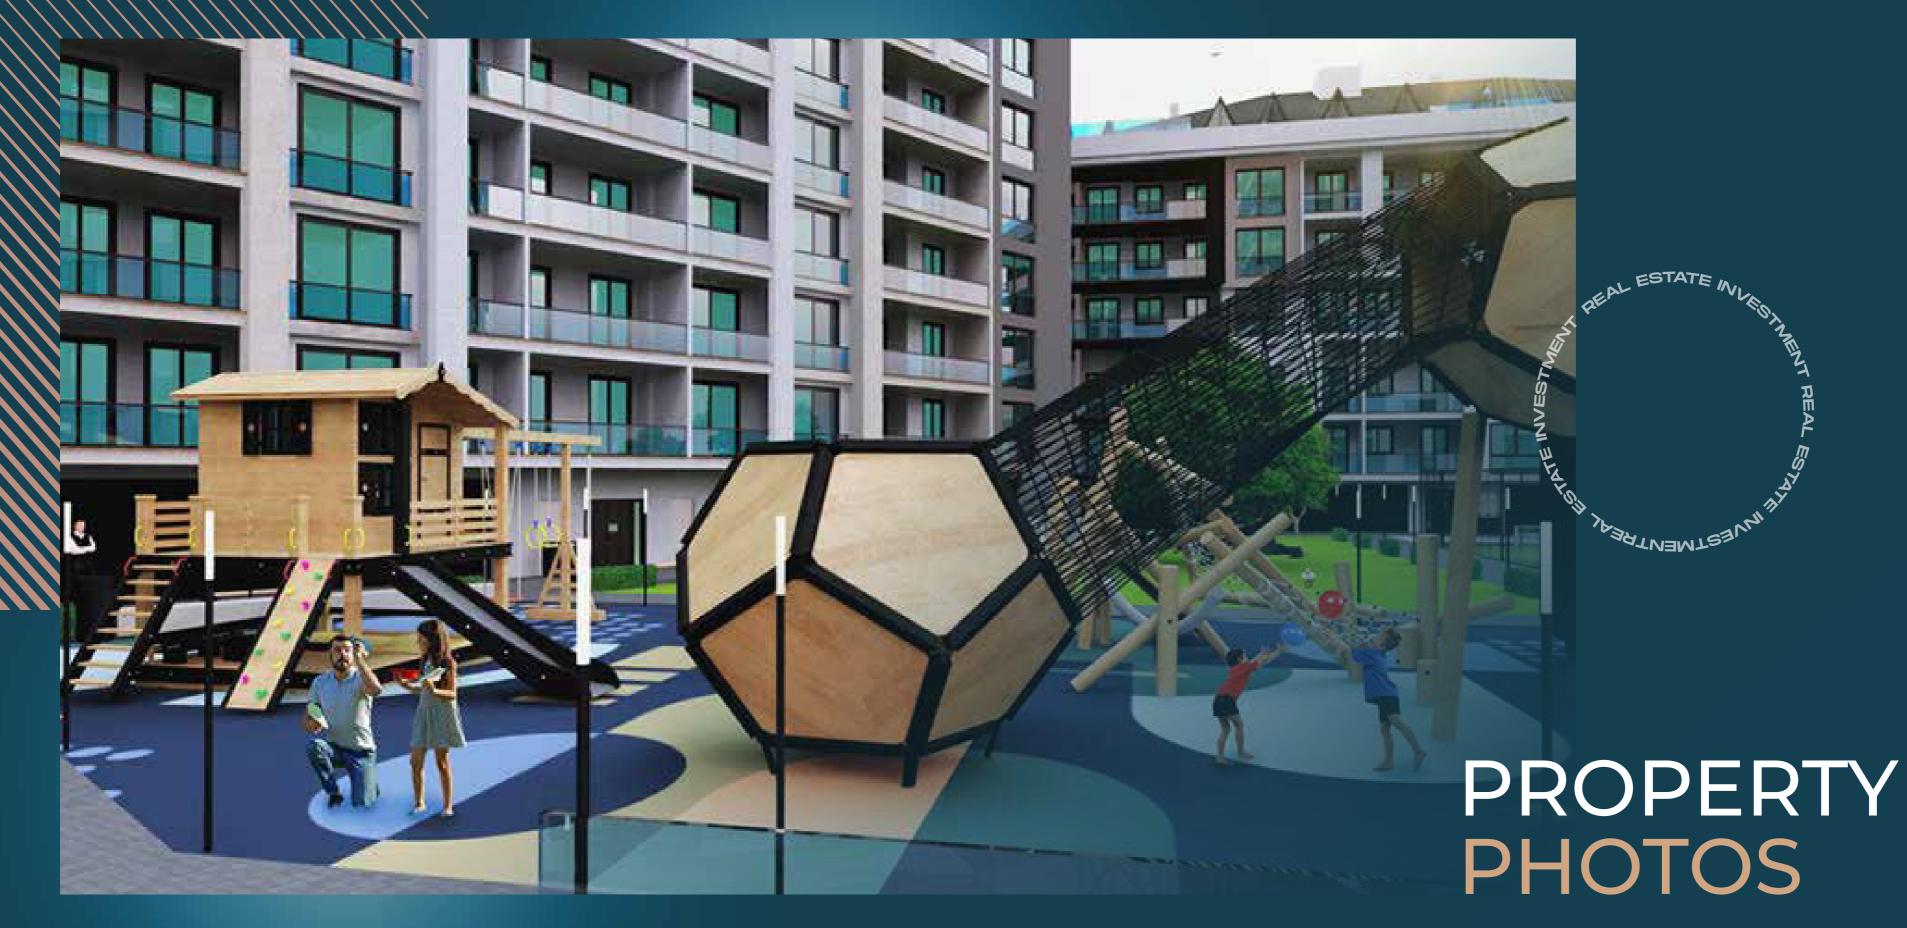

Adding to the opulence and quality of materials and design is a wide range of recreational and service facilities offered by the project. From a gym equipped with the latest technology, and a Turkish bath and sauna, to a heated swimming pool that can be used all year round. There are also expansive green spaces and a playground for children equipped with the latest devices. All these amenities make life in this project an unforgettable experience.

## PROPERTY FEATURES

- ✓ Garage
- ✓ Swimming Pool
- ✓ Sauna
- ✓ Gardens
- ✓ Play grounds
- ✓ Elevator
- ✓ Security
- ✓ Turk Hamam

fixing living

fixing living

finary fiving

fixing fiving

frairy fiving