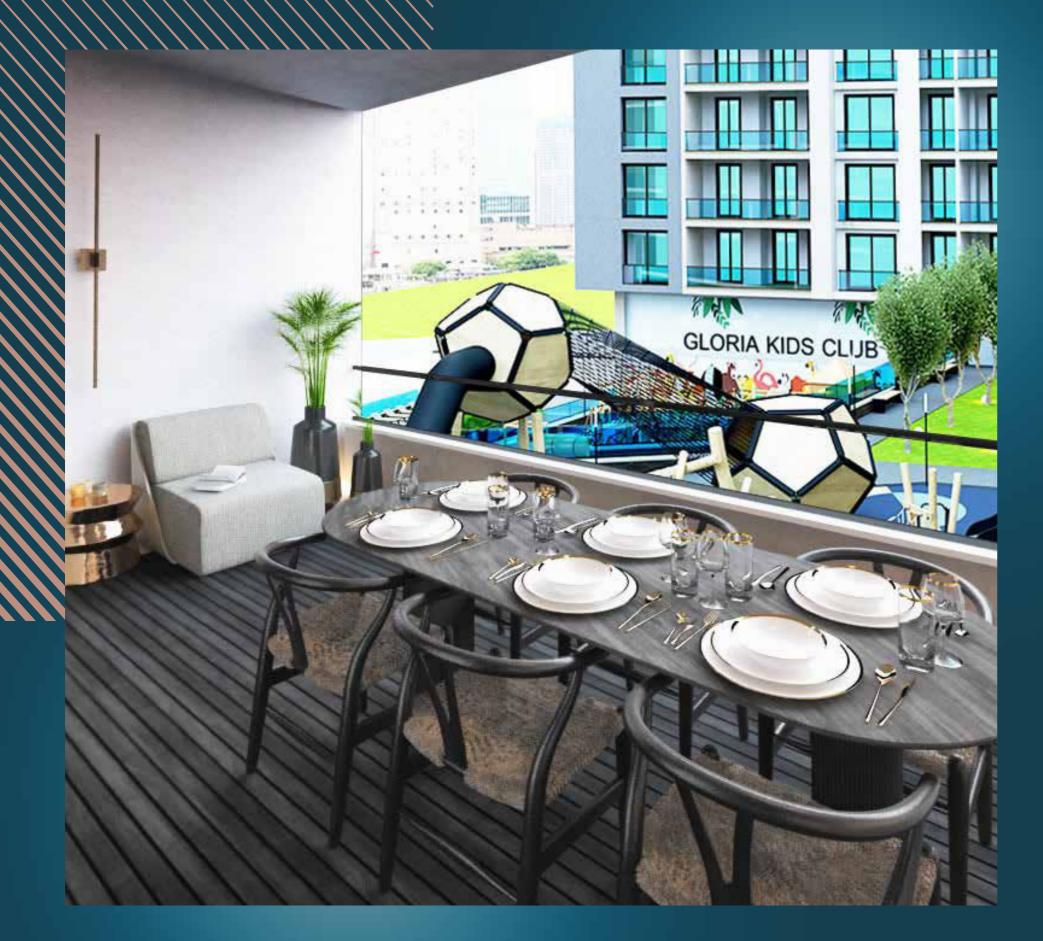

Adding to the opulence and quality of materials and design is a wide range of recreational and service facilities offered by the project. From a gym equipped with the latest technology, and a Turkish bath and sauna, to a heated swimming pool that can be used all year round. There are also expansive green spaces and a playground for children equipped with the latest devices. All these amenities make life in this project an unforgettable experience.