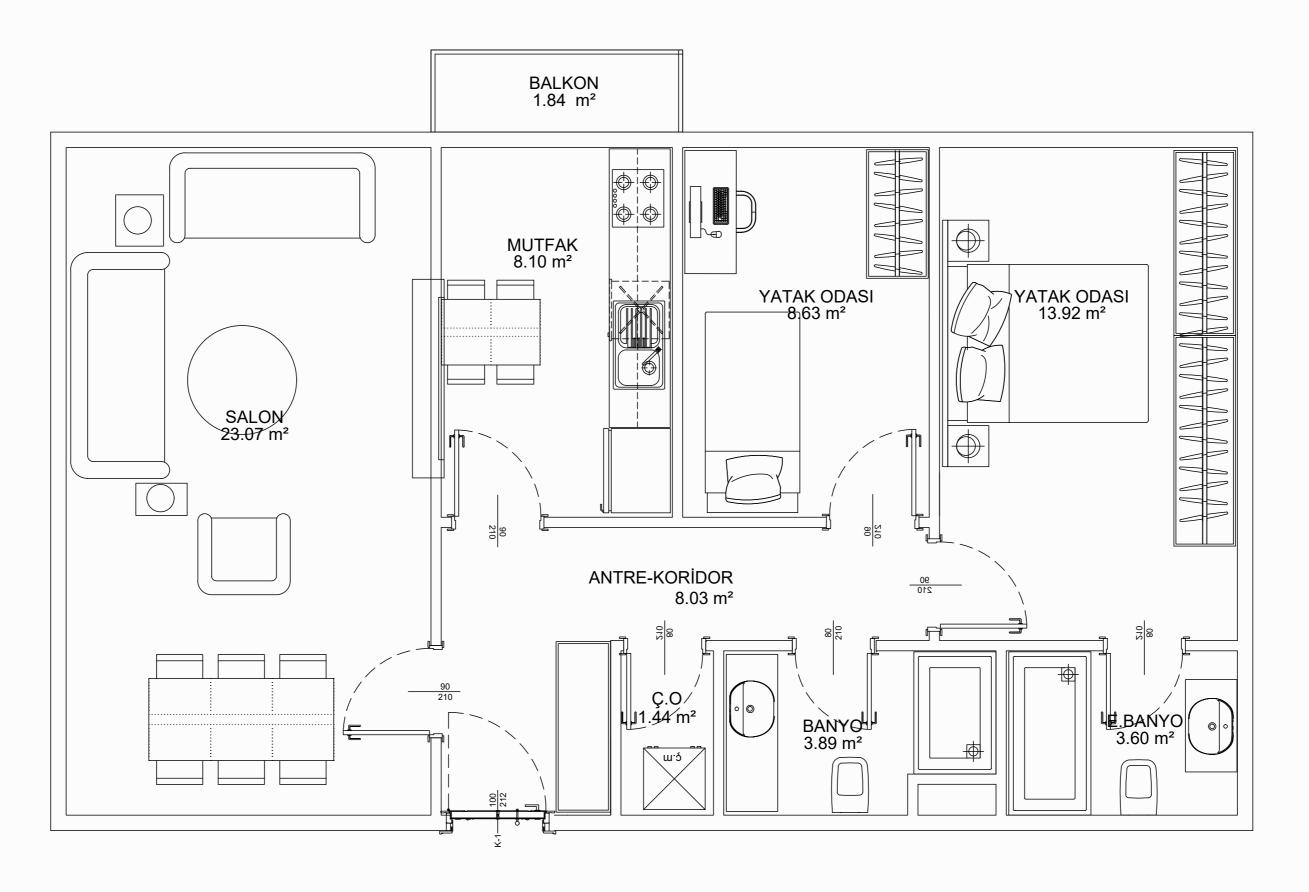

We offer a range of flat options to suit your needs. Choose from a cozy 1+1, a 2+1 with an open or closed kitchen, or a spacious 3+1 for larger families.

Enjoy amenities like a gym, sauna, and indoor pool. For families, we have children's playgrounds and offer 24/7 security, plus a parking lot for your convenience.