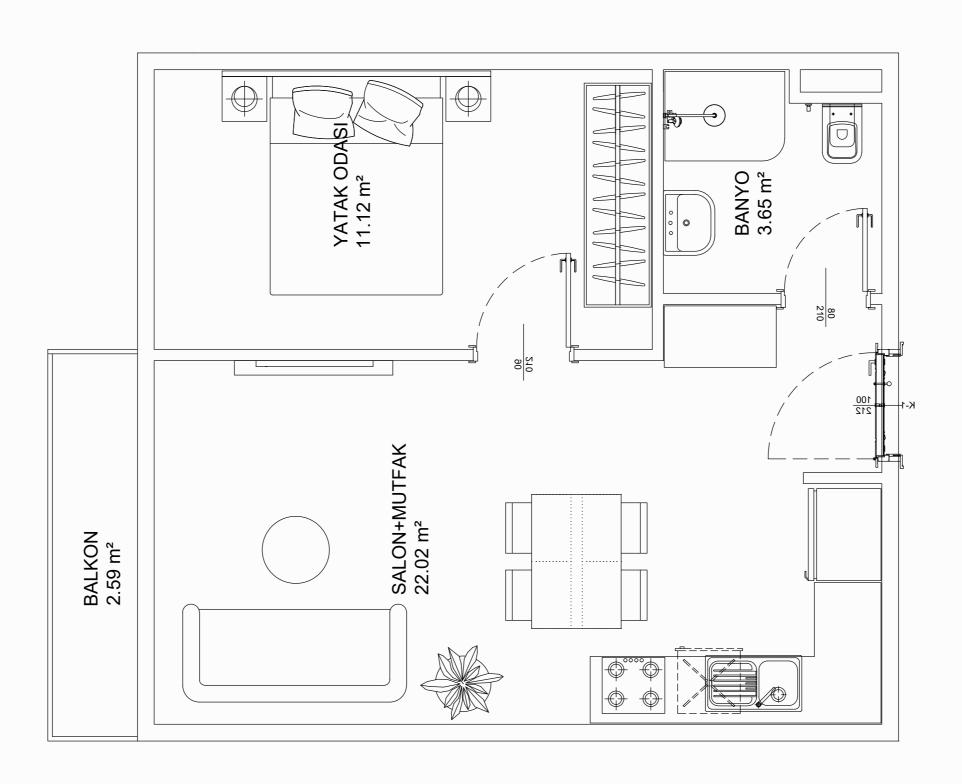

We offer a range of flat options to suit your needs. Choose from a cozy 1+1, a 2+1 with an open or closed kitchen, or a spacious 3+1 for larger families.

Enjoy amenities like a gym, sauna, and indoor pool. For families, we have children's playgrounds and offer 24/7 security, plus a parking lot for your convenience.