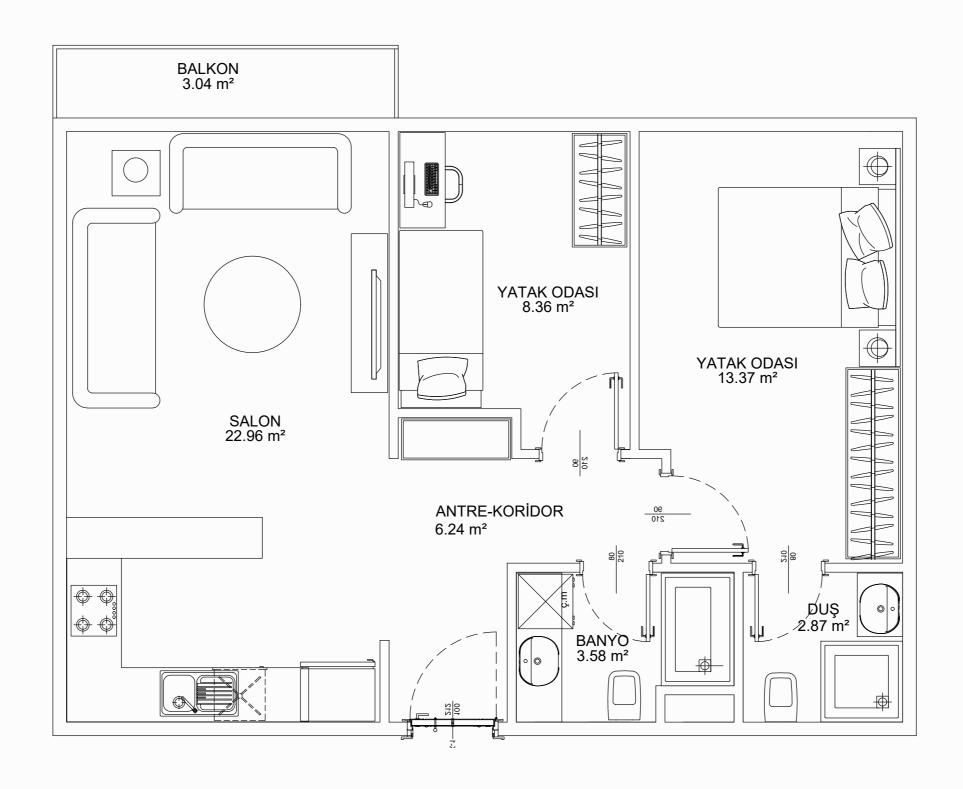

We offer a range of flat options to suit your needs. Choose from a cozy 1+1, a 2+1 with an open or closed kitchen, or a spacious 3+1 for larger families.

Enjoy amenities like a gym, sauna, and indoor pool. For families, we have children's playgrounds and offer 24/7 security, plus a parking lot for your convenience.