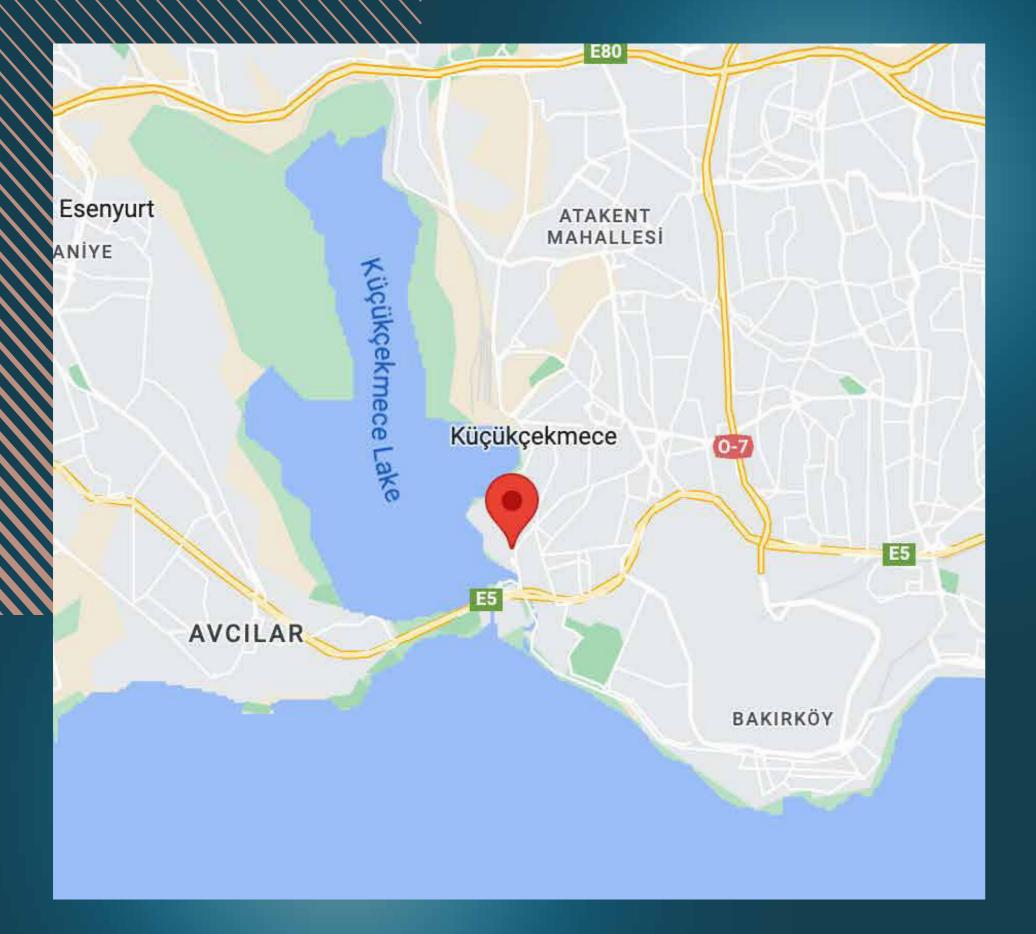

## PROPERTY LOCATION

It is 37 minutes away from Istanbul Airport.

It is 41 minutes away from Taksim.

It is 11 minutes away from Istanbul Fuar Merkezi.

It is 22 minutes away from Mall of Istanbul.

It is 23 minutes away from Marmara Forum Mall.

It is 2 minutes away from hospitals.

It is 2 minutes away from schools.