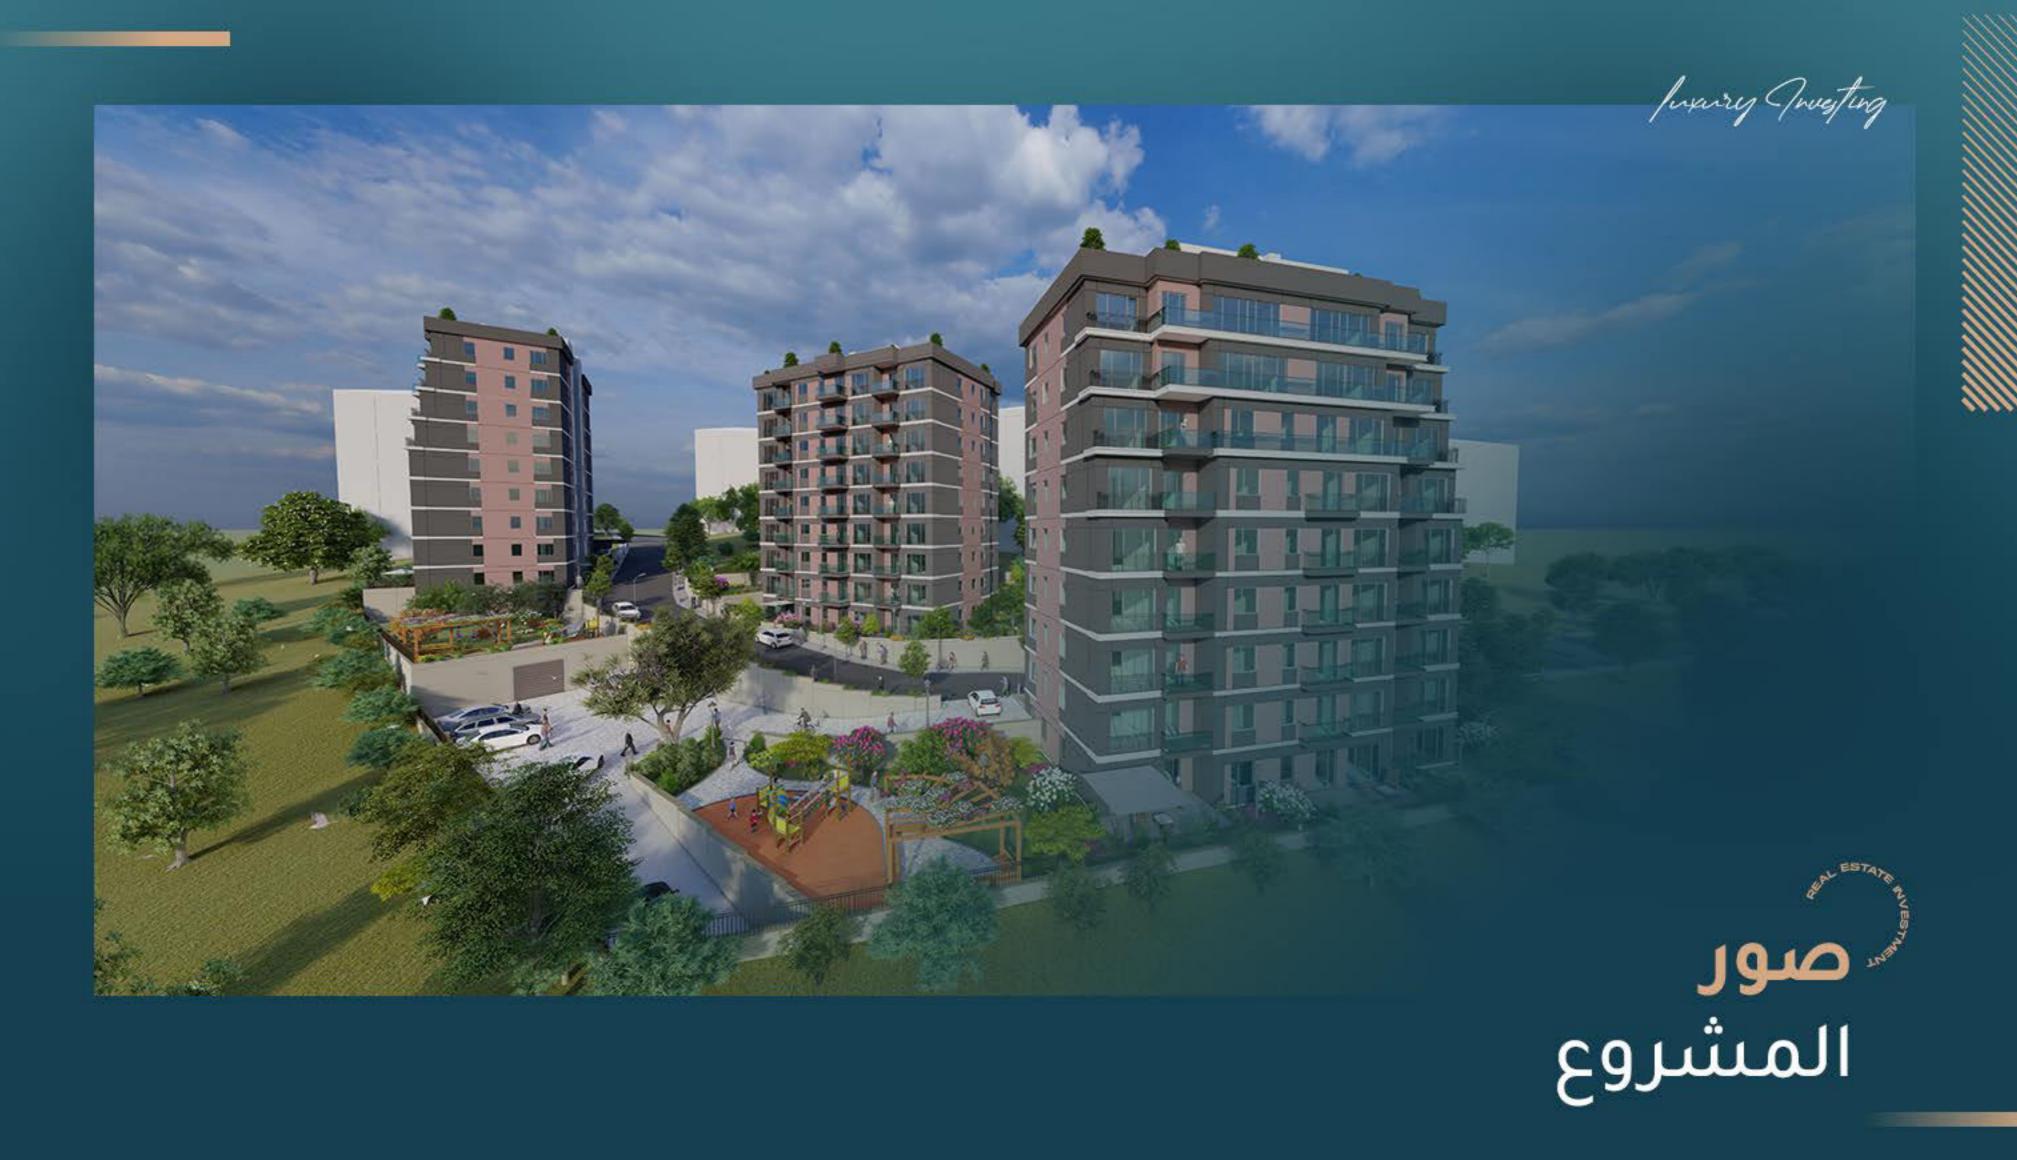

## معلومات حول المشروع

شركة BEMA هي شركة بناء المشروع، وهي من أفضل الشركات في تركيا.

تبلغ مساحة أرض المشروع 4.050 متر مربع.

يتكون المشروع من 3 أبنية بإجمالي 6 طوابق تحتوي على 78 وحدة سكنية.

يحتوي المشروع على جميع المرافق مثل موقف سيارات وملعب للأطفال وصالة ألعاب رياضية وساونا وغرفة بخار.

تم بناء الشقق كمشروع بوتيكي، وتتميز بإطلالة على المساحات الخضراء.

هذا المشروع هو أحد مشاريع الإسكان في منطقة كاتهانة في الجانب الأوروبي من مدينة اسطنبول.

سيتمكن السكان من الاستفادة من وسائل النقل العام التي تعمل على تسريع حركة المرور في اسطنبول. يعد المترو وهافاراي من وسائل المواصلات العامة الرئيسية القريبة من المشروع. كما أن قربه من الطرق السريعة TEM و55 وجسور المدينة يجعل المشروع أكثر تميزًا.