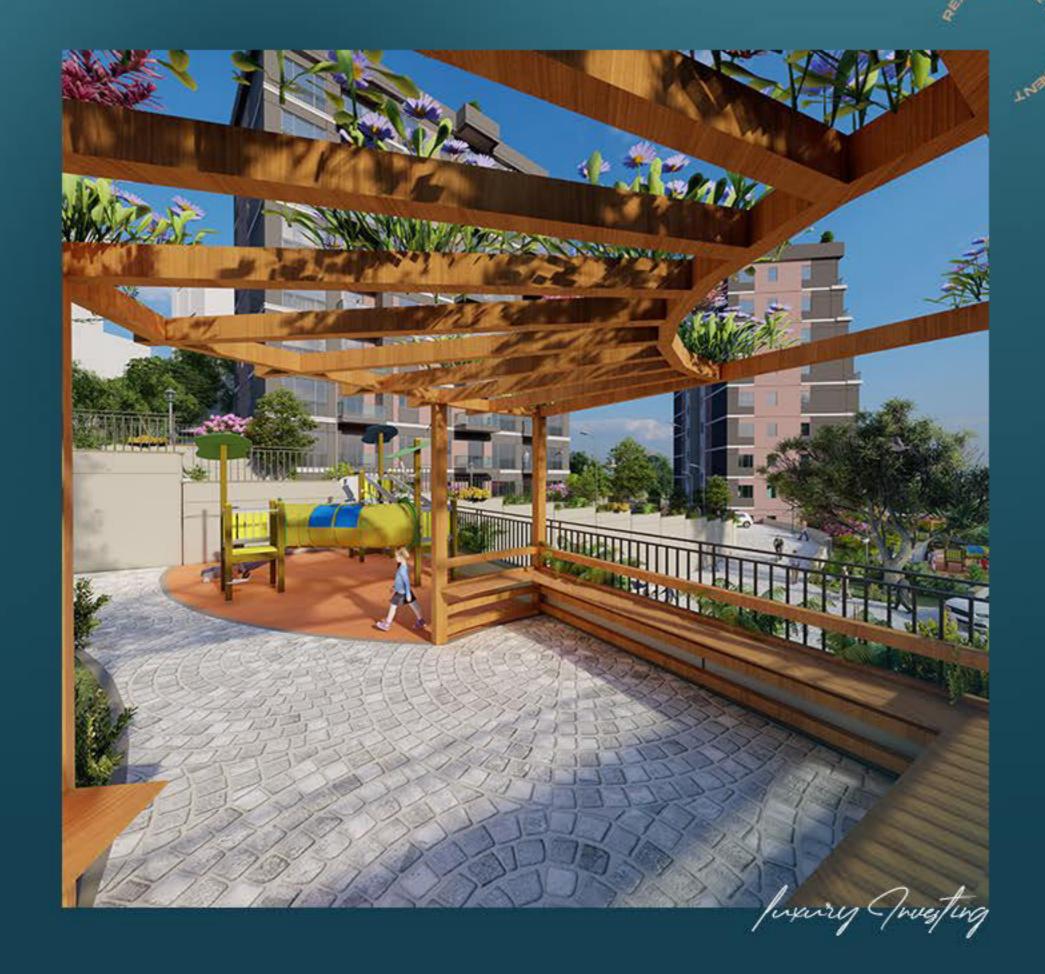

## معلومات حول المشروع

شركة BEMA هي شركة بناء المشروع، وهي من أفضل الشركات في تركيا.

تبلغ مساحة أرض المشروع 4.050 متر مربع.

يتكون المشروع من 3 أبنية بإجمالي 6 طوابق تحتوي على 78 وحدة سكنية.

يحتوي المشروع على جميع المرافق مثل موقف سيارات وملعب للأطفال وصالة ألعاب رياضية وساونا وغرفة بخار.

يوفر المشروع العديد من المرافق الرائعة مثل مواقف السيارات الداخلية والخارجية، حتى لا يواجه السكان مشكلة مواقف السيارات أبدًا.

تحتوي جميع الشقق على مستودع خاص.

يوفر المشروع لسكانه إطلالة مذهلة على غابات بلغراد.

تم بناء الشقق كمشروع بوتيكي، وتتميز بإطلالة على المساحات الخضراء.

هذا المشروع هو أحد مشاريع الإسكان في منطقة كاتهانة في الجانب الأوروبي من مدينة اسطنبول.

سيتمكن السكان من الاستفادة من وسائل النقل العام التي تعمل على تسريع حركة المرور في اسطنبول. يعد المترو وهافاراي من وسائل المواصلات العامة الرئيسية القريبة من المشروع. كما أن قربه من الطرق السريعة TEM و55 وجسور المدينة يجعل المشروع أكثر تميزًا.