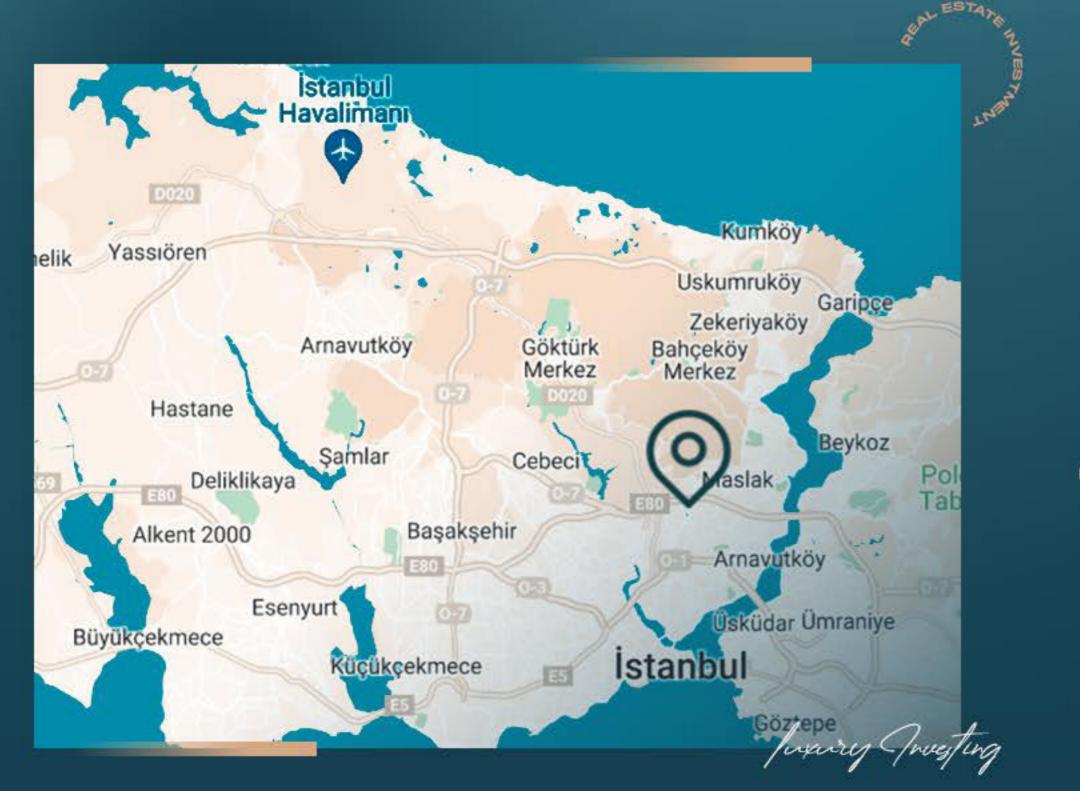

تم بناء الشقق كمشروع بوتيكي، وتتميز بإطلالة على المساحات الخضراء.

هذا المشروع هو أحد مشاريع الإسكان في منطقة كاتهانة في الجانب الأوروبي من مدينة اسطنبول.

سيتمكن السكان من الاستفادة من وسائل النقل العام التي تعمل على تسريع حركة المرور في اسطنبول. يعد المترو وهافاراي من وسائل المواصلات العامة الرئيسية القريبة من المشروع. كما أن قربه من الطرق السريعة TEM و55 وجسور المدينة يجعل المشروع أكثر تميزًا.

علاوةً على ذلك، فهو قريب جدًا من مراكز التسوق مثل جواهر، إستينيا بارك، كانيون، وادي اسطنبول، ومركز زورلو.

## معلومات حول موقع المشروع

يبعد عن مستشفى كاتهانة الحكومي 5 كم يبعد عن مستشفى ليف 3 كم يبعد عن مستشفى نايت انجيل اسطنبول 5 كم يبعد عن جامعة أطلس 2 كم يبعد عن جامعة اسطنبول التقنية 8 كم يبعد عن جامعة بيكينت 4 كم يبعد عن مول وادي اسطنبول 5 كم يبعد عن محطة المترو 2 كم