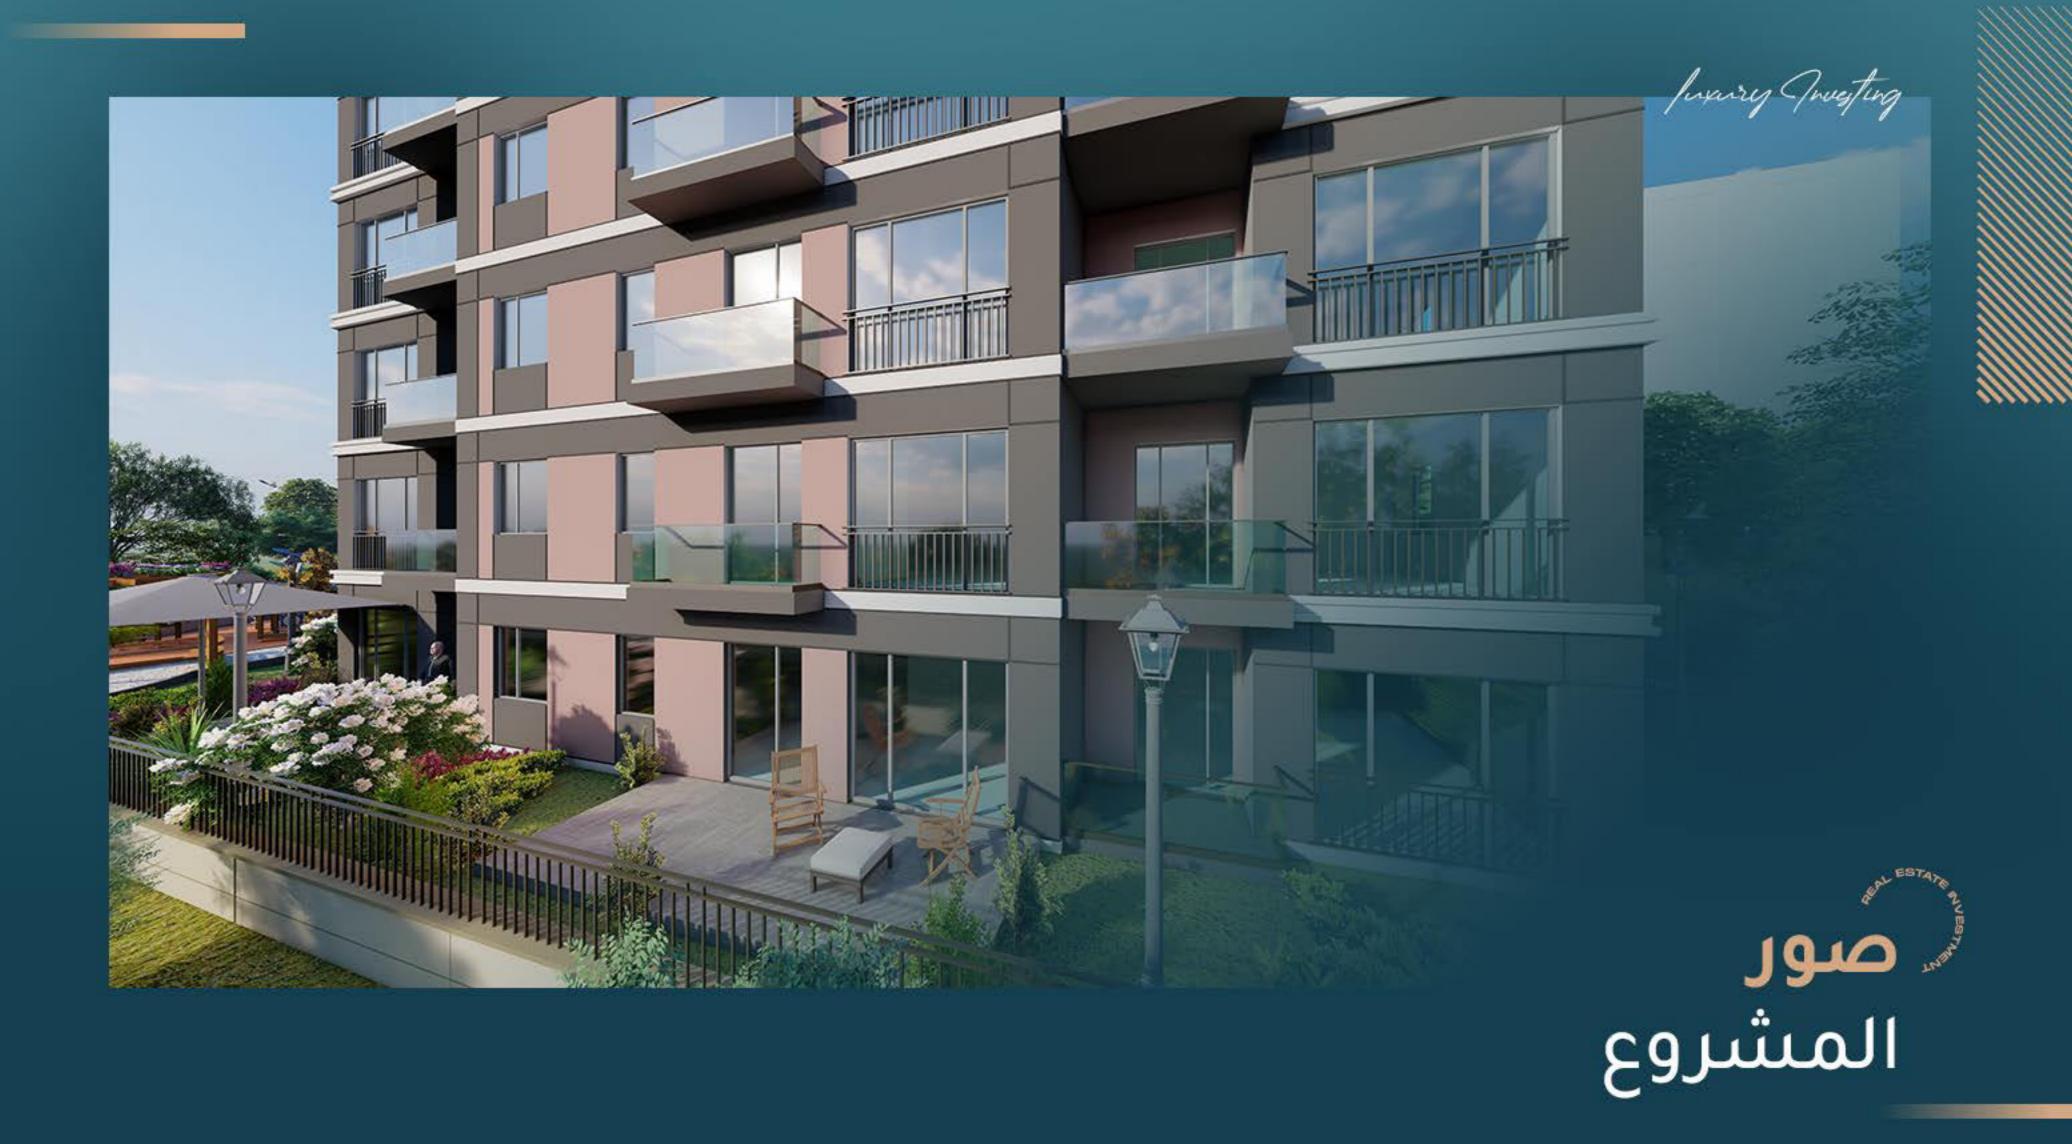

## معلومات حول المشروع

شركة BEMA هي شركة بناء المشروع، وهي من أفضل الشركات في تركيا.

تبلغ مساحة أرض المشروع 4.050 متر مربع.

يتكون المشروع من 3 أبنية بإجمالي 6 طوابق تحتوي على 78 وحدة سكنية.

يحتوي المشروع على جميع المرافق مثل موقف سيارات وملعب للأطفال وصالة ألعاب رياضية وساونا وغرفة بخار.

يوفر المشروع العديد من المرافق الرائعة مثل مواقف السيارات الداخلية والخارجية، حتى لا يواجه السكان مشكلة مواقف السيارات أبدًا.

تحتوي جميع الشقق على مستودع خاص.

يوفر المشروع لسكانه إطلالة مذهلة على غابات بلغراد.