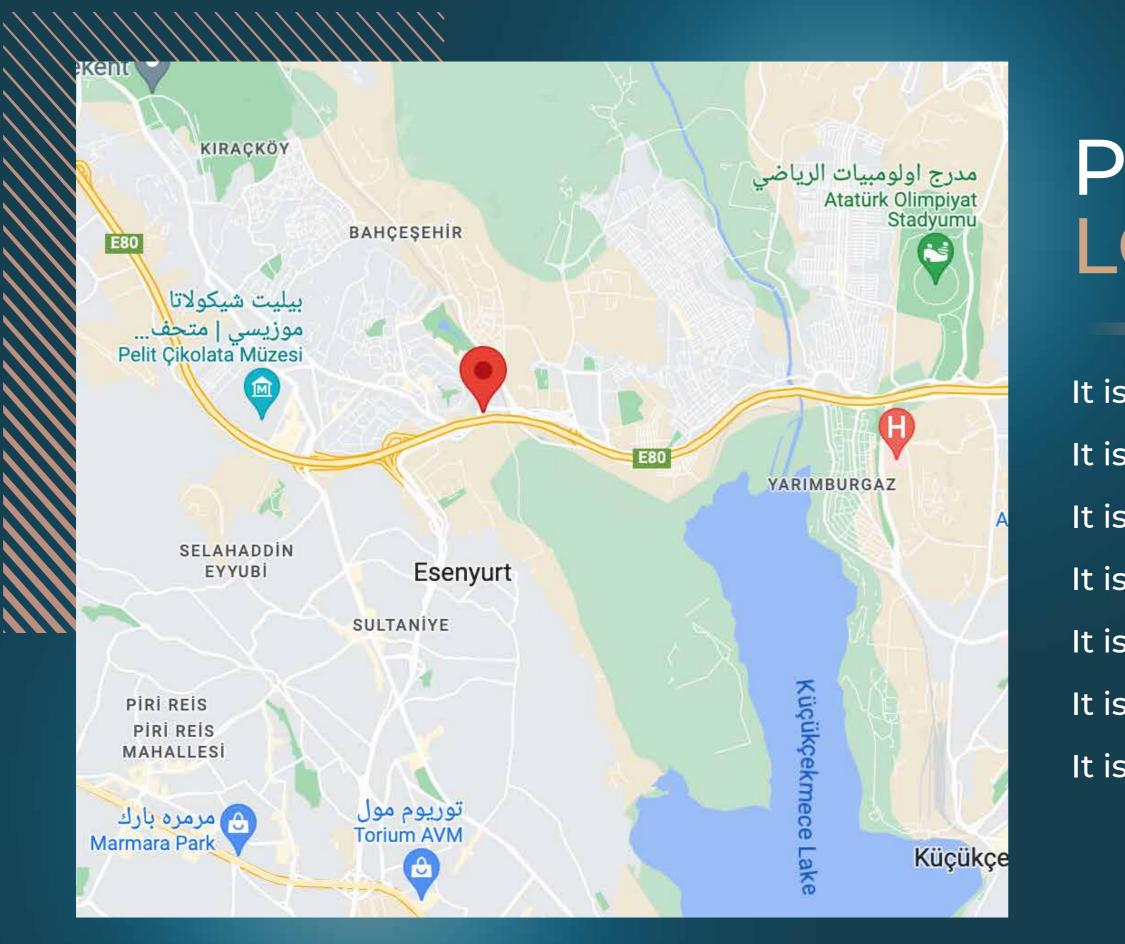

#### PROPERTY LOCATION

- It is 28 minutes away from Istanbul Airport.
- It is 30 minutes away from Taksim.
- It is 31 minutes away from the Bosphorus Bridge.
- It is 15 minutes away from the Mall of Istanbul.
- It is 3 minutes away from Bahçeşehir Pond Park.
- It is 3 minutes away from hospitals.
- It is 4 minutes away from schools.