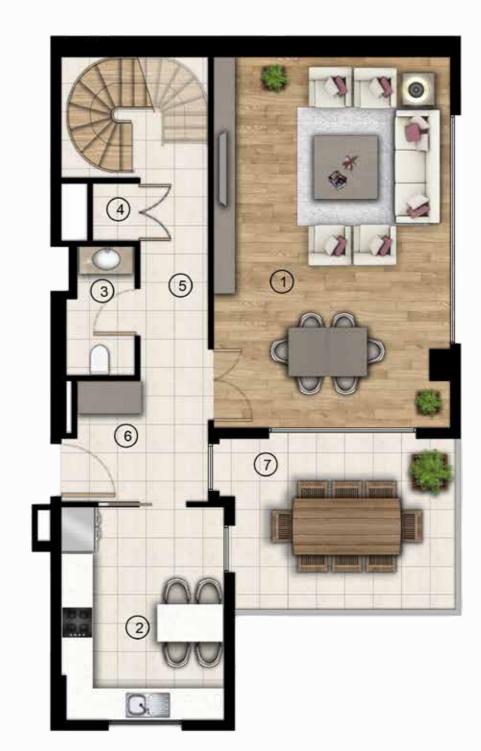

figures fiving

- main street

Apartment types: 2+1 starting from 101 m2 • 3+1 starting from 166 m2 • 4+1 starting from 212 m2 • 5+1 starting from 255 m2 • Duplexes 3+1 starting from 192 m2

Social facilities: Mosque Indoor swimming pools Turkish bath Sauna and spa Fitness centres Underground garage • Depo & parking spot • Football, basketball, tennis courts