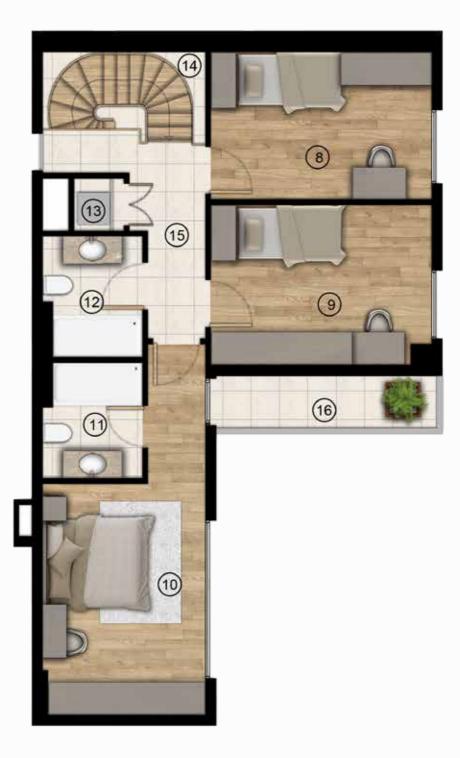

figures fiving

- main street

Apartment types: 2+1 starting from 101 m2 • 3+1 starting from 166 m2 • 4+1 starting from 212 m2 • 5+1 starting from 255 m2 • Duplexes 3+1 starting from 192 m2

Social facilities: Mosque Indoor swimming pools Turkish bath Sauna and spa Fitness centres Underground garage • Depo & parking spot • Football, basketball, tennis courts