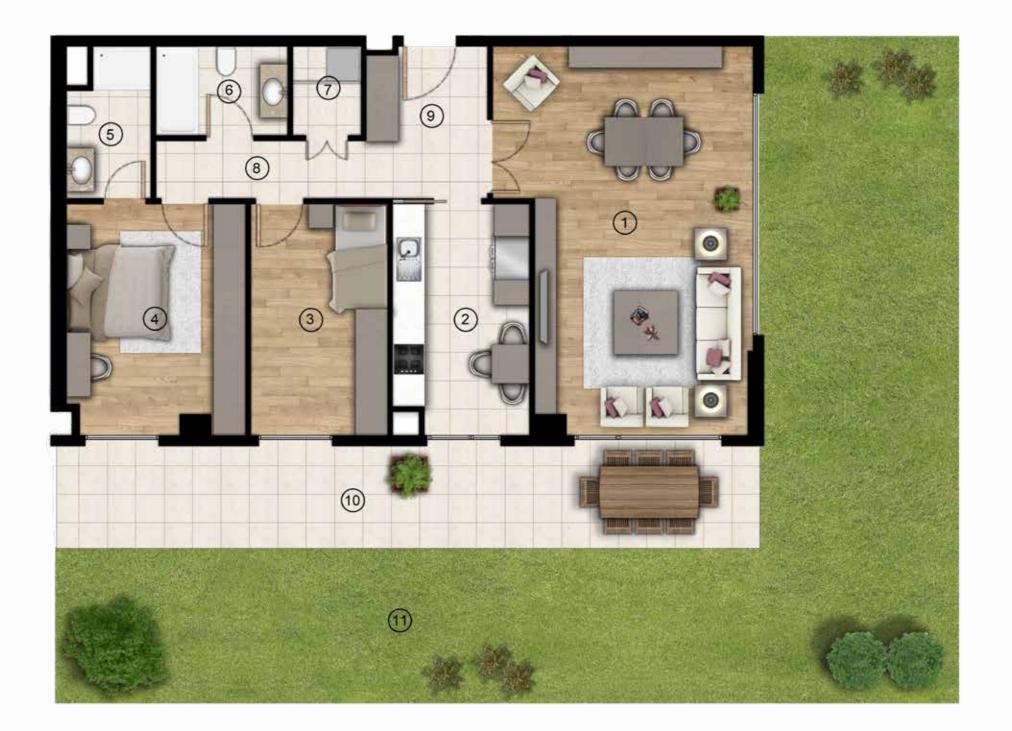

figures fiving

- main street

Apartment types: 2+1 starting from 101 m2 • 3+1 starting from 166 m2 • 4+1 starting from 212 m2 • 5+1 starting from 255 m2 • Duplexes 3+1 starting from 192 m2

Social facilities: Mosque Indoor swimming pools Turkish bath Sauna and spa Fitness centres Underground garage • Depo & parking spot • Football, basketball, tennis courts