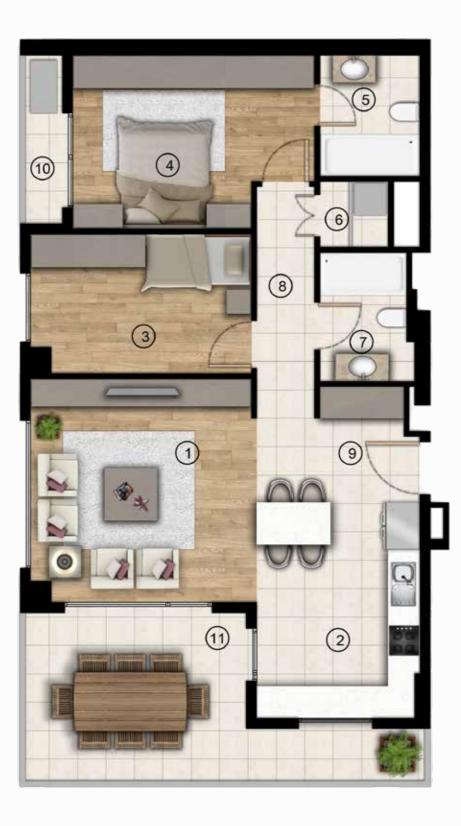

figures fiving

- main street

Apartment types: 2+1 starting from 101 m2 • 3+1 starting from 166 m2 • 4+1 starting from 212 m2 • 5+1 starting from 255 m2 • Duplexes 3+1 starting from 192 m2

Social facilities: Mosque Indoor swimming pools Turkish bath Sauna and spa Fitness centres Underground garage • Depo & parking spot • Football, basketball, tennis courts