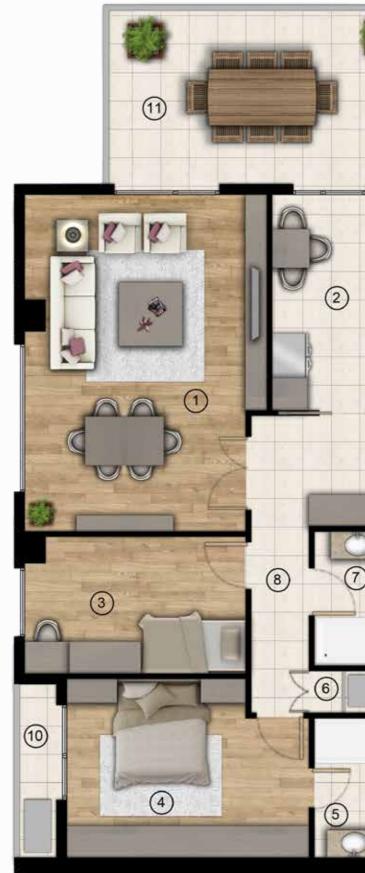

figures fiving

- main street

Apartment types: 2+1 starting from 101 m2 • 3+1 starting from 166 m2 • 4+1 starting from 212 m2 • 5+1 starting from 255 m2 • Duplexes 3+1 starting from 192 m2

Social facilities: Mosque Indoor swimming pools Turkish bath Sauna and spa Fitness centres Underground garage • Depo & parking spot • Football, basketball, tennis courts