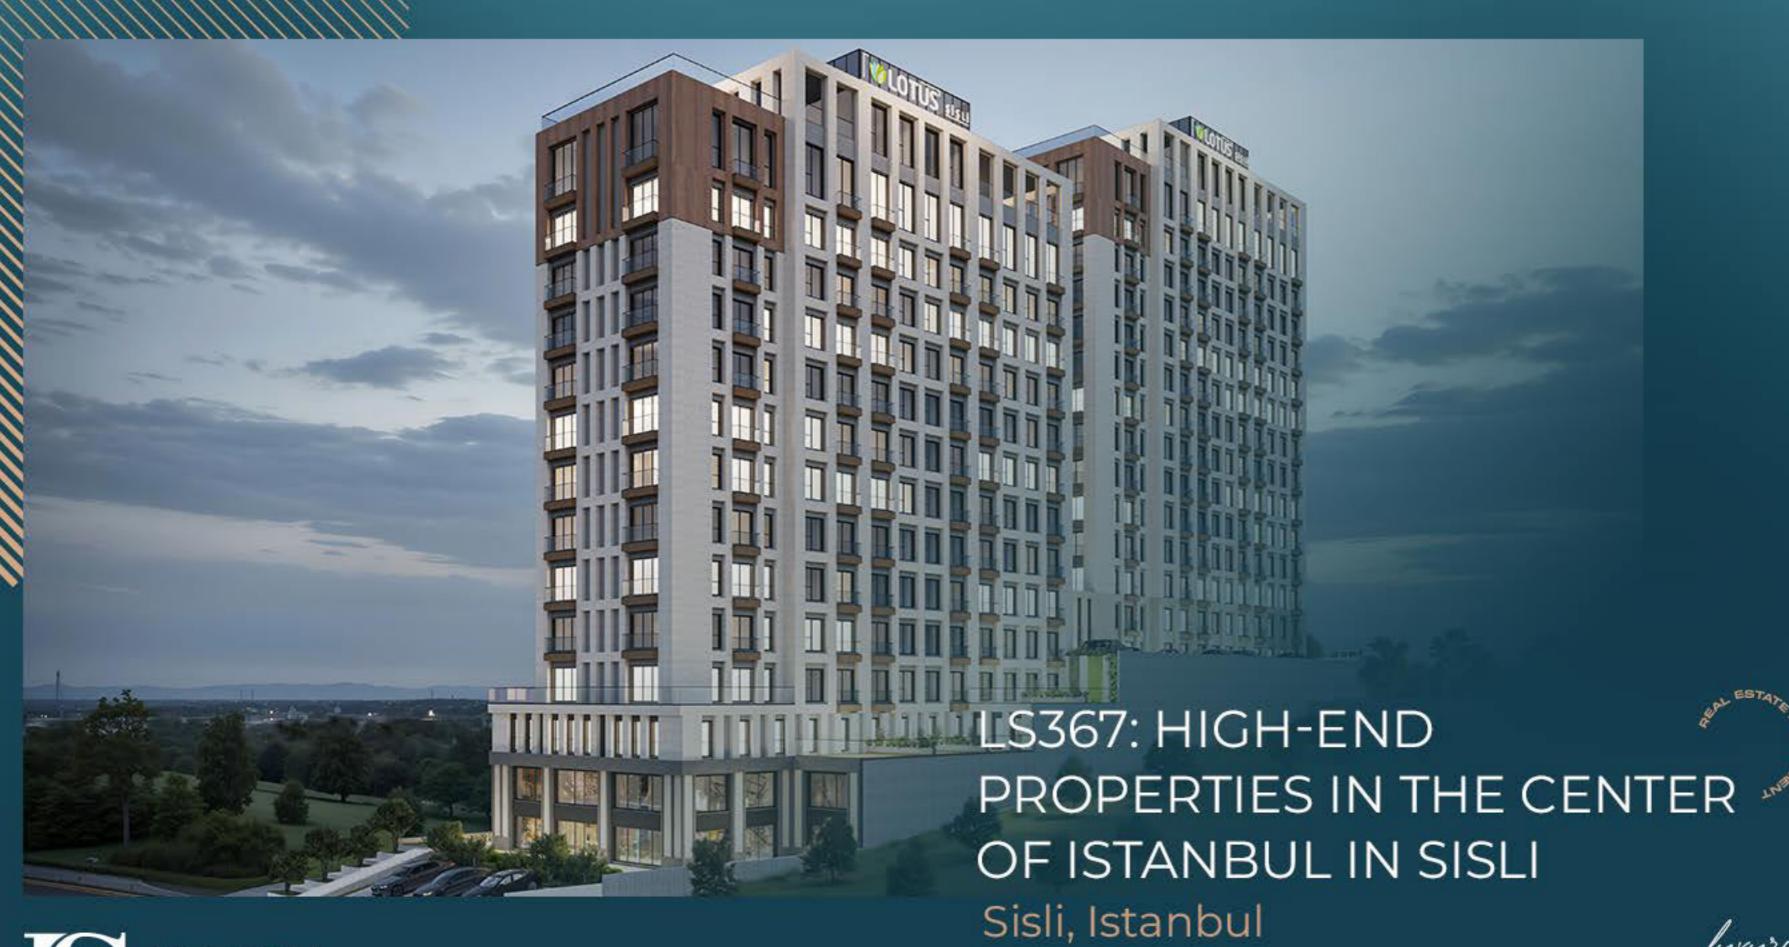

## PROPERTY DESCRIPTION

The project comprises two blocks, each consisting of 13 floors and housing a total of 128 residential units, available in 1+1 and 2+1 types.

Located in the Sisli district on the European side of Istanbul, the project spans a land area of 3.550 square meters.

The project will feature a comprehensive range of amenities, including a swimming pool, sauna, gym, luxurious lobby, roof garden, security services, parking facilities, meeting room, and a Turkish bath.

The project is under construction, and it is scheduled for completion and delivery in December 2026.