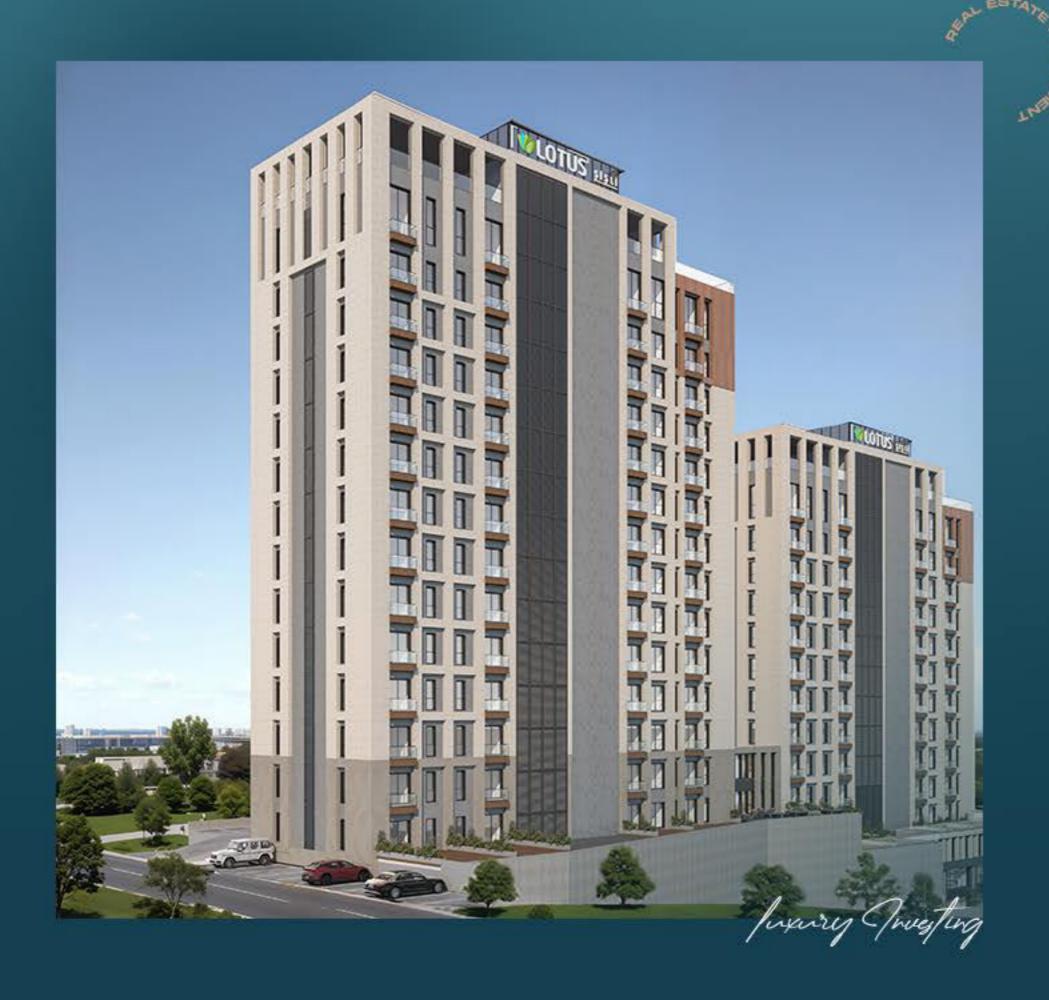

## PROPERTY DESCRIPTION

The project comprises two blocks, each consisting of 13 floors and housing a total of 128 residential units, available in 1+1 and 2+1 types.

Located in the Sisli district on the European side of Istanbul, the project spans a land area of 3.550 square meters.

The project will feature a comprehensive range of amenities, including a swimming pool, sauna, gym, luxurious lobby, roof garden, security services, parking facilities, meeting room, and a Turkish bath.