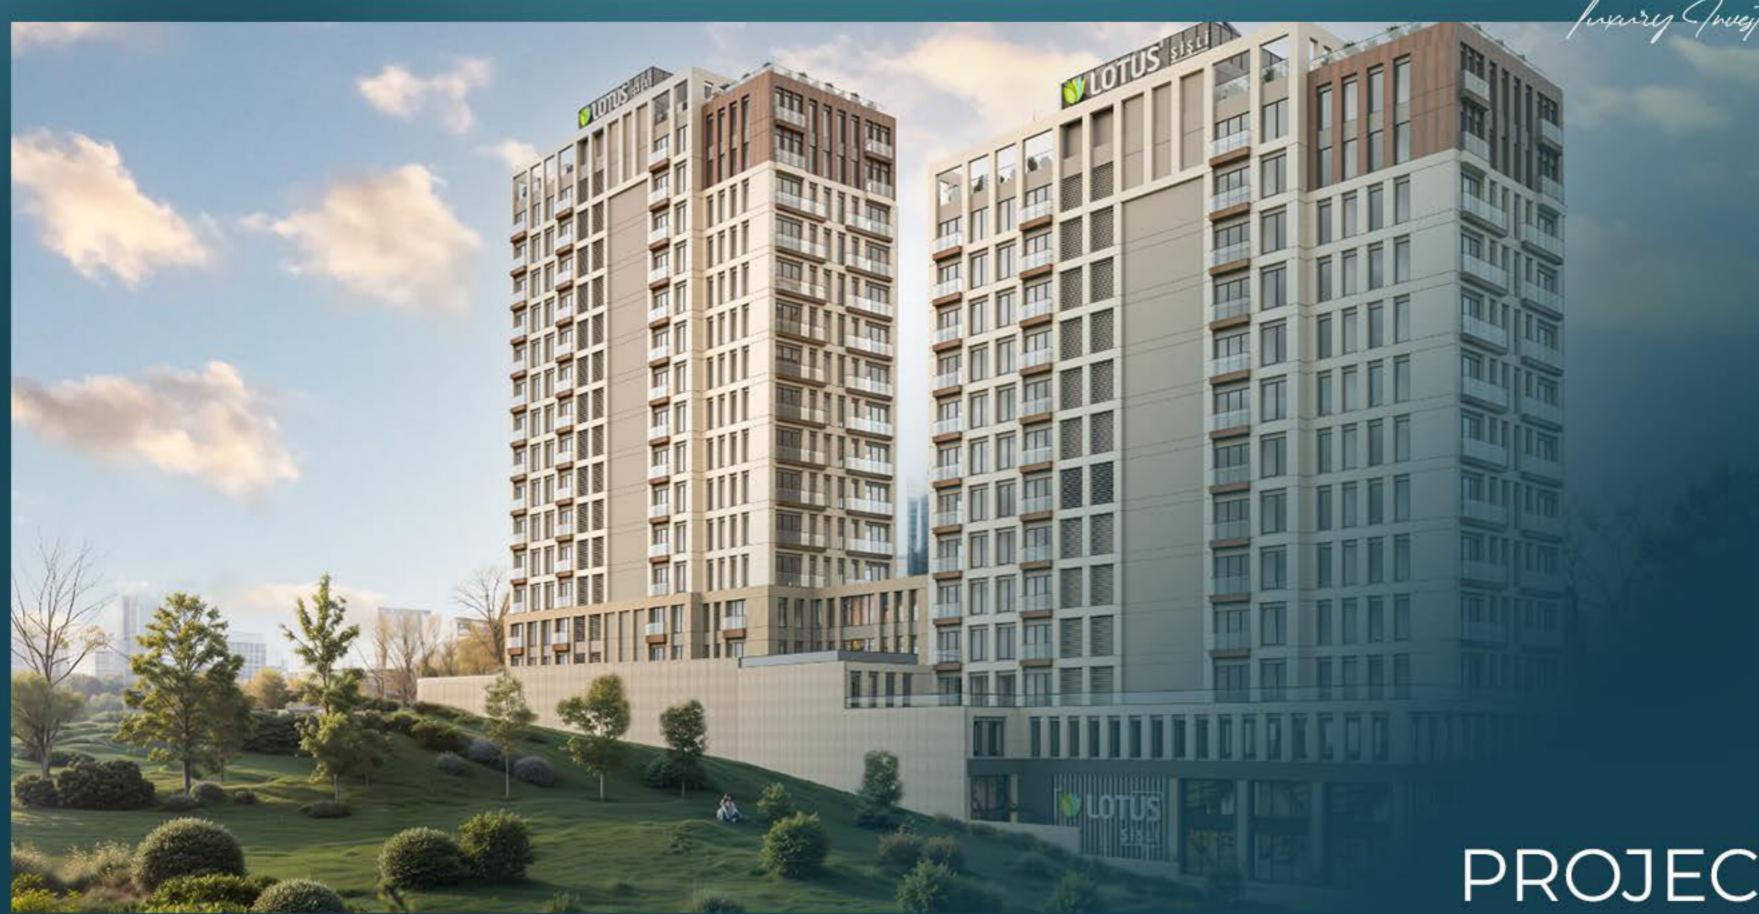

## PROPERTY DESCRIPTION

The project comprises two blocks, each consisting of 13 floors and housing a total of 128 residential units, available in 1+1 and 2+1 types.

Located in the Sisli district on the European side of Istanbul, the project spans a land area of 3.550 square meters.

The project will feature a comprehensive range of amenities, including a swimming pool, sauna, gym, luxurious lobby, roof garden, security services, parking facilities, meeting room, and a Turkish bath.

The project is under construction, and it is scheduled for completion and delivery in December 2026.