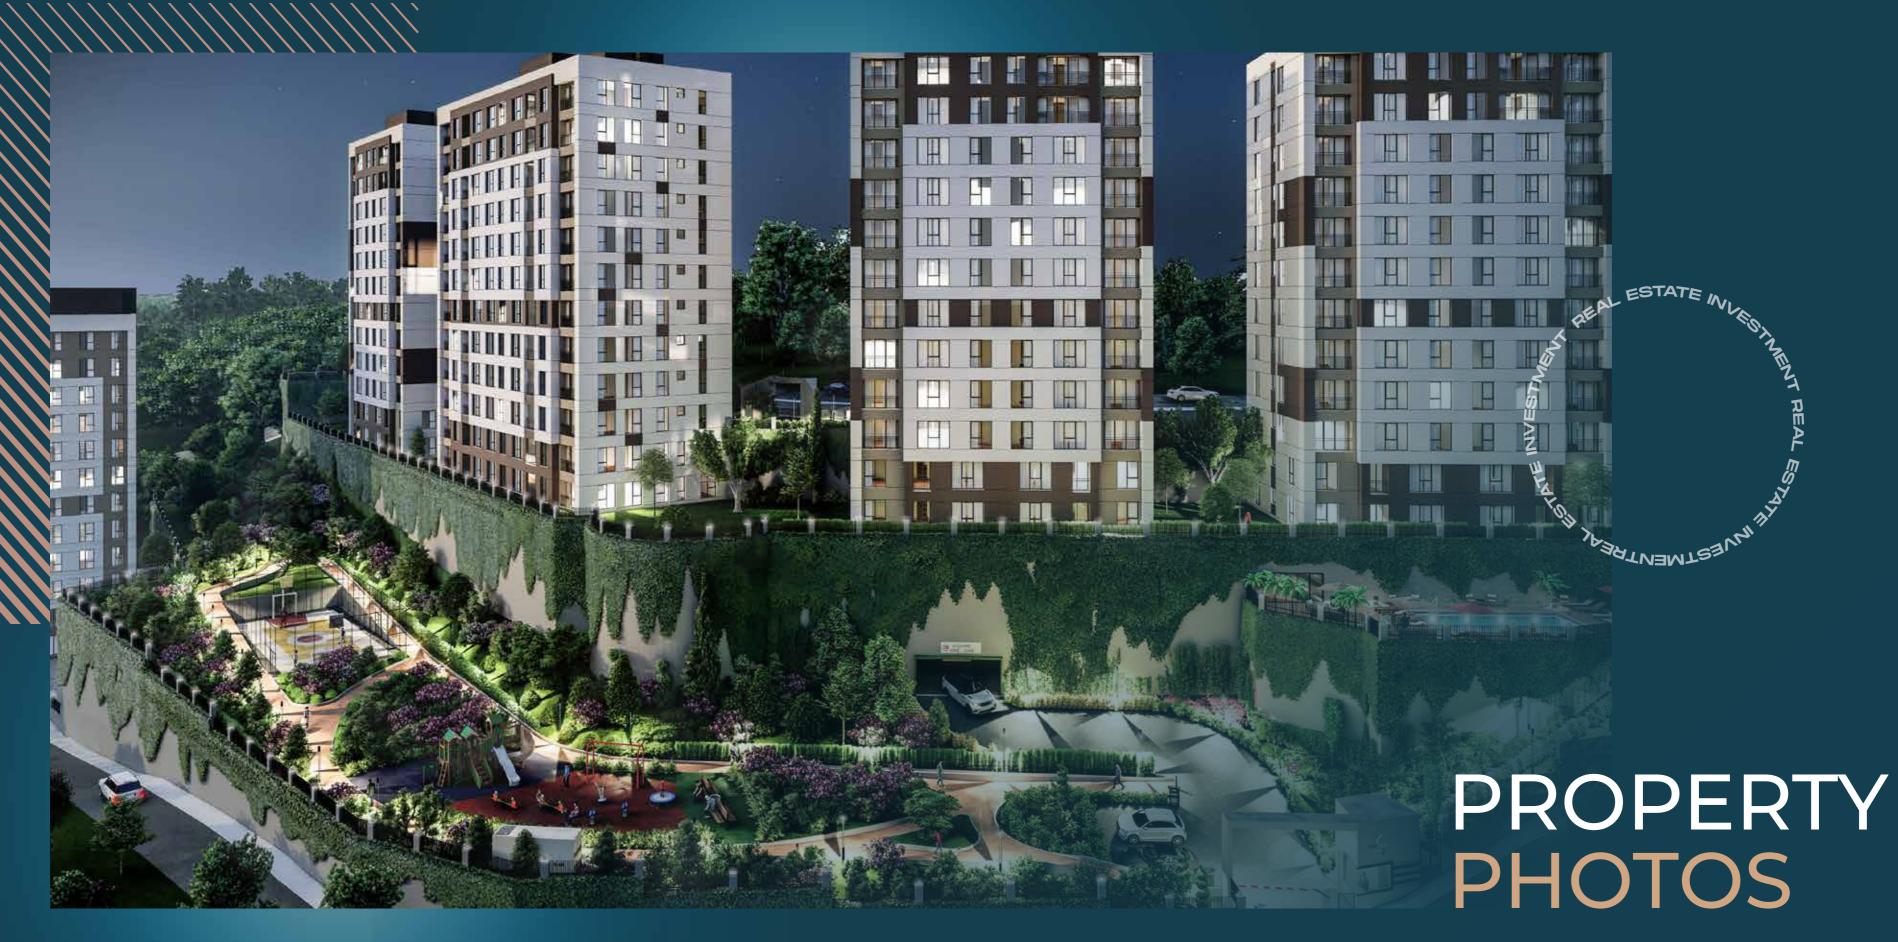

Spread across a sprawling 6000 square meters, the project houses five magnificent buildings, each soaring to nine floors. 250 meticulously designed apartments await, offering choices of 1+1, 2+1, and 3+1 configurations to cater to diverse family needs. The project promises a holistic living experience, complete with a dedicated parking lot for residents, a quaint café to relish those quiet evenings and a social facility. For those who seek recreation, the outdoor swimming pool promises hours of relaxation, while the tennis court is perfect for both amateurs and professionals.

## PROPERTY PHOTOS

fixing fiving

fixery fiving

finary fiving

finary fiving

fixing fiving

fixing living

fixery fiving