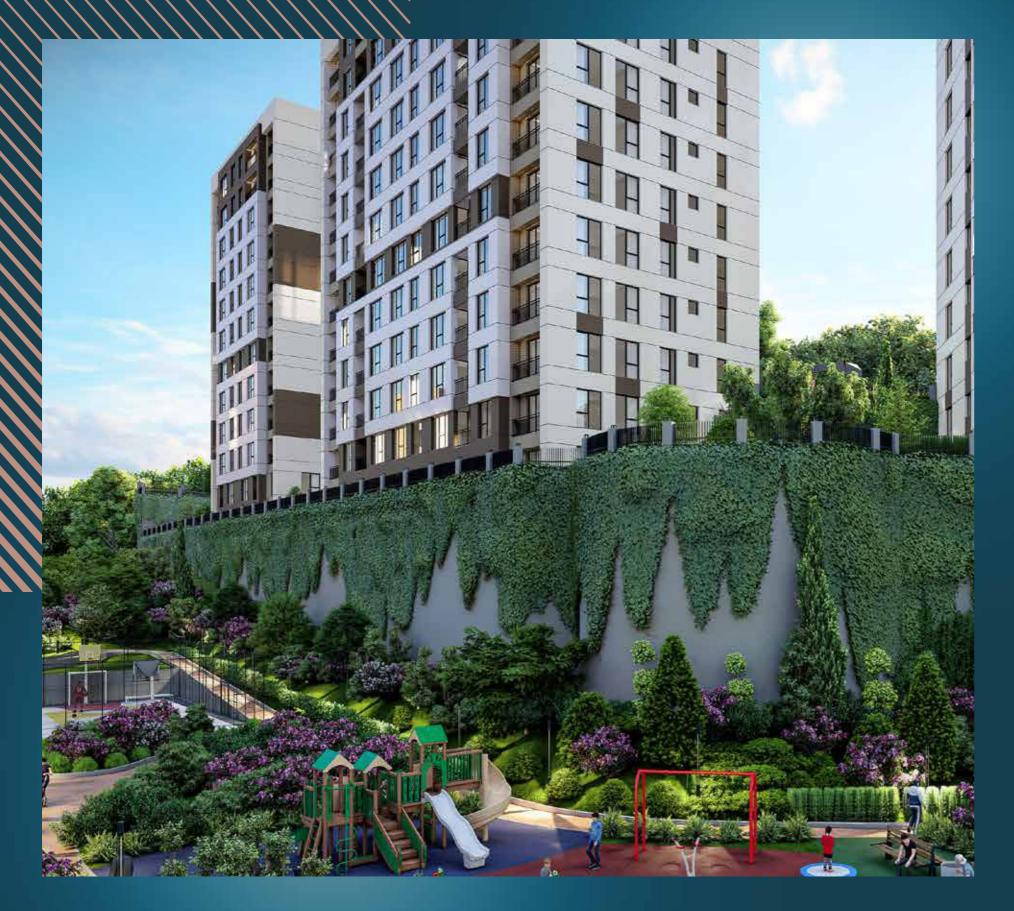

Spread across a sprawling 6000 square meters, the project houses five magnificent buildings, each soaring to nine floors. 250 meticulously designed apartments await, offering choices of 1+1, 2+1, and 3+1 configurations to cater to diverse family needs. The project promises a holistic living experience, complete with a dedicated parking lot for residents, a quaint café to relish those quiet evenings and a social facility. For those who seek recreation, the outdoor swimming pool promises hours of relaxation, while the tennis court is perfect for both amateurs and professionals.

## PROPERTY FEATURES

- ✓ Garage
- ✓ Swimming Pool
- ✓ Sauna
- ✓ Gardens
- ✓ Play grounds
- ✓ Elevator
- ✓ Security
- ✓ Turk Hamam

Penyerry fiving