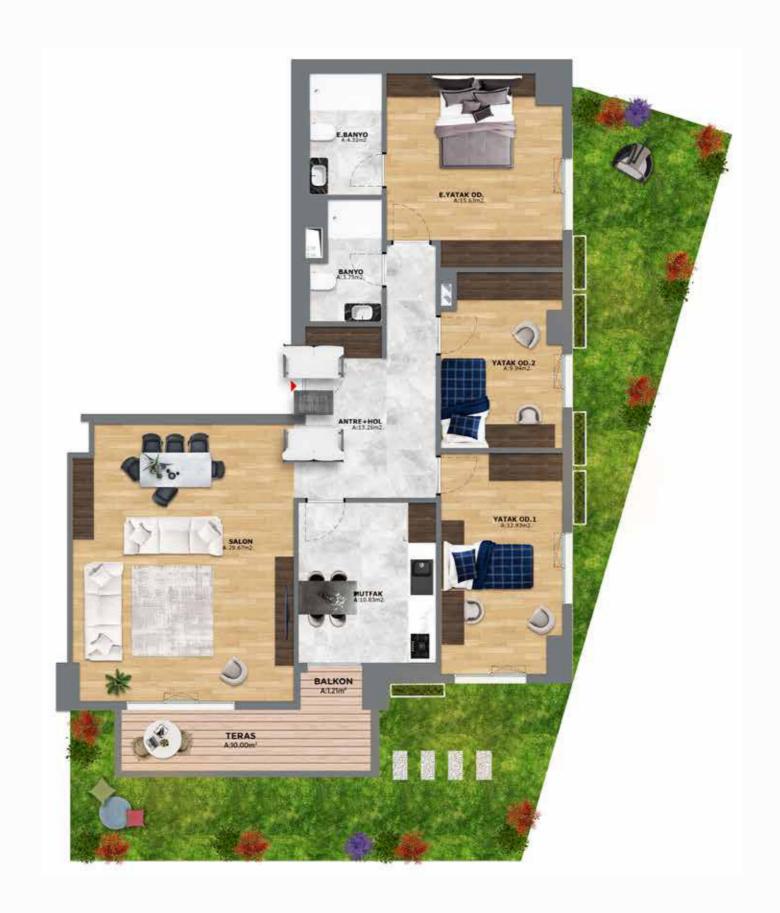

Spread across a sprawling 6000 square meters, the project houses five magnificent buildings, each soaring to nine floors. 250 meticulously designed apartments await, offering choices of 1+1, 2+1, and 3+1 configurations to cater to diverse family needs. The project promises a holistic living experience, complete with a dedicated parking lot for residents, a quaint café to relish those quiet evenings and a social facility. For those who seek recreation, the outdoor swimming pool promises hours of relaxation, while the tennis court is perfect for both amateurs and professionals.