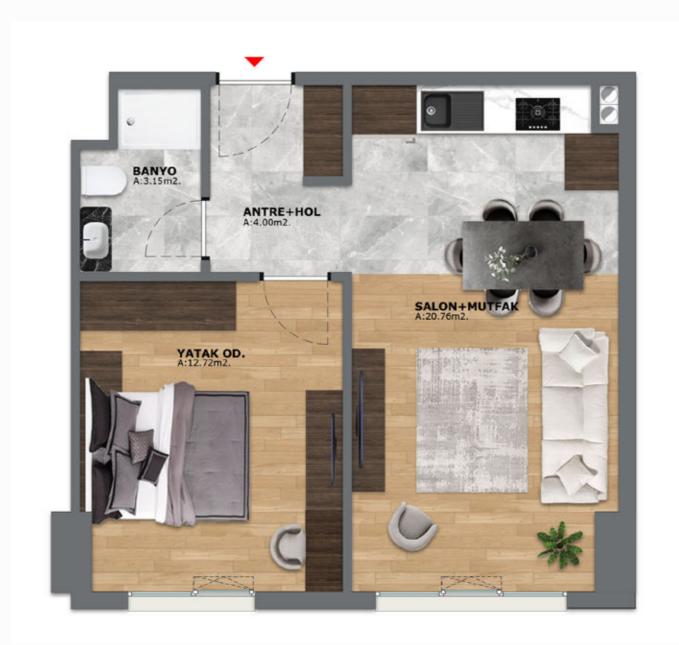

Spread across a sprawling 6000 square meters, the project houses five magnificent buildings, each soaring to nine floors. 250 meticulously designed apartments await, offering choices of 1+1, 2+1, and 3+1 configurations to cater to diverse family needs. The project promises a holistic living experience, complete with a dedicated parking lot for residents, a quaint café to relish those quiet evenings and a social facility. For those who seek recreation, the outdoor swimming pool promises hours of relaxation, while the tennis court is perfect for both amateurs and professionals.