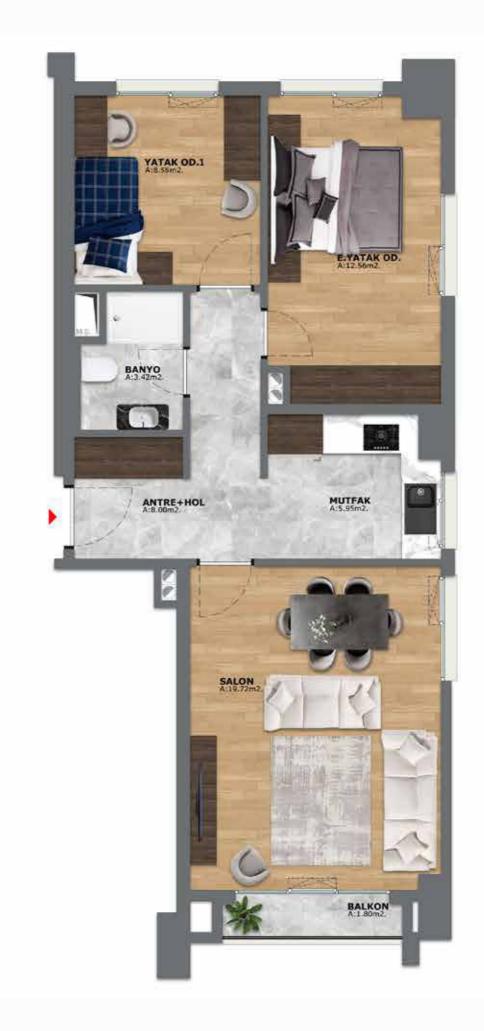

Spread across a sprawling 6000 square meters, the project houses five magnificent buildings, each soaring to nine floors. 250 meticulously designed apartments await, offering choices of 1+1, 2+1, and 3+1 configurations to cater to diverse family needs. The project promises a holistic living experience, complete with a dedicated parking lot for residents, a quaint café to relish those quiet evenings and a social facility. For those who seek recreation, the outdoor swimming pool promises hours of relaxation, while the tennis court is perfect for both amateurs and professionals.