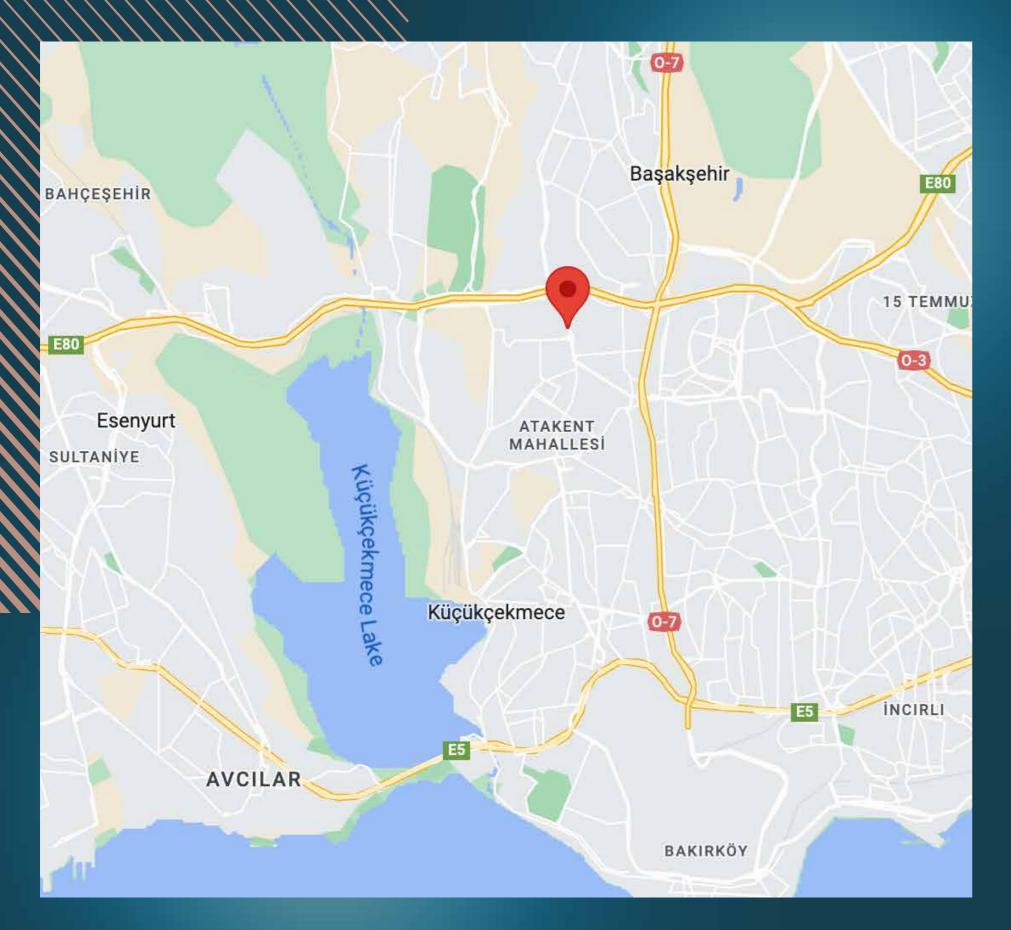

### PROPERTY LOCATION

- It is located on Atakent Street.
- Walking distance to ArenaPark Shopping Centre. Close to E-5 and TEM highways.

5 BLOCKS
413 FLAT
17 COMMERCIAL UNITS
1+1 - 4+1 FLAT TYPES
74,61 m<sup>2</sup> - 211,86 m<sup>2</sup> FLAT SIZES
30.000 m<sup>2</sup> LAND AREA
100.000 m<sup>2</sup> CONSTRUCTION AREA

Project is located on one of the busiest streets of Atakent, within walking distance of ArenaPark, the region's beloved shopping and entertainment center. Its proximity to the E-5 and TEM highways offers great advantages to the residents of Ata. It makes it easy to reach every point of the city by public transportation or private vehicle.