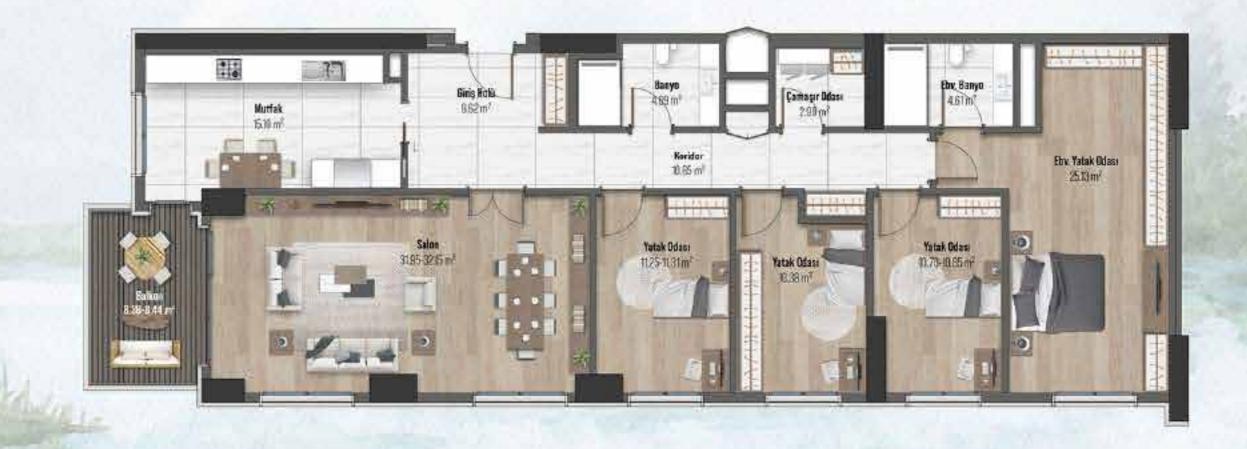

## 4+1A

#### Net Alan:

135.90 m2 - 136.39 m2

Net Alan + Açık Balkon:

144.42 m²-144.78 m²

Satışa Esas Brüt Alan:

208.02 m² - 211.86 m²

#### ANAHTAR PLAN

#### ANAHTAR KESIT

blok 1, 1-12, kat

#### VAZİYET PLANI

Ünsek glantar delesinin billunduğu bilek ve kata göre alt yapıdan kaynak tanın fürklikler gösteneblir. Yükisnici projenin uygulaması sınasında hekrik açıdan gerekli gündüğü değişikliklel yapına hoklorası sınasında hekrik açıdan gerekli gündüğü değişikliklel yapına hoklorası sınasında hekrik açıdan gerekli gündüğü değişikliklel yapına hoklorası sınasında hekrik açıdan gerekli gündüğü değişikliklel yapına hoklorası sınasında hekrik açıdan gerekli gündüğü değişikliklel yapına hoklorası sınasında hekrik açıdan gerekli gündüğü değişikliklel yapına hoklorası sınasında hekrik açıdan gerekli gündüğü değişikliklel yapına hoklorası sınasında hekrik açıdan gerekli gündüğü değişikliklel yapına hoklorası sınasında hekrik açıdan gerekli gündüğü değişikliklel yapına hoklorası sınasında hekrik açıdan gerekli gündüğü değişikliklel yapına hoklorası sınasında hekrik açıdan gerekli gündüğü değişikliklel yapına hoklorası sınasında hekrik açıdan gerekli gündüğü değişikliklel yapına hoklorası sınasında hekrik açıdan gerekli gündüğü değişikliklel yapına hoklorası sınasında hekrik sınasında değişikliklel yapında değişikliklel yapında değişikliklel yapında değişikliklel yapında hoklorası sınasında hekrik sınasında değişikliklel yapında de