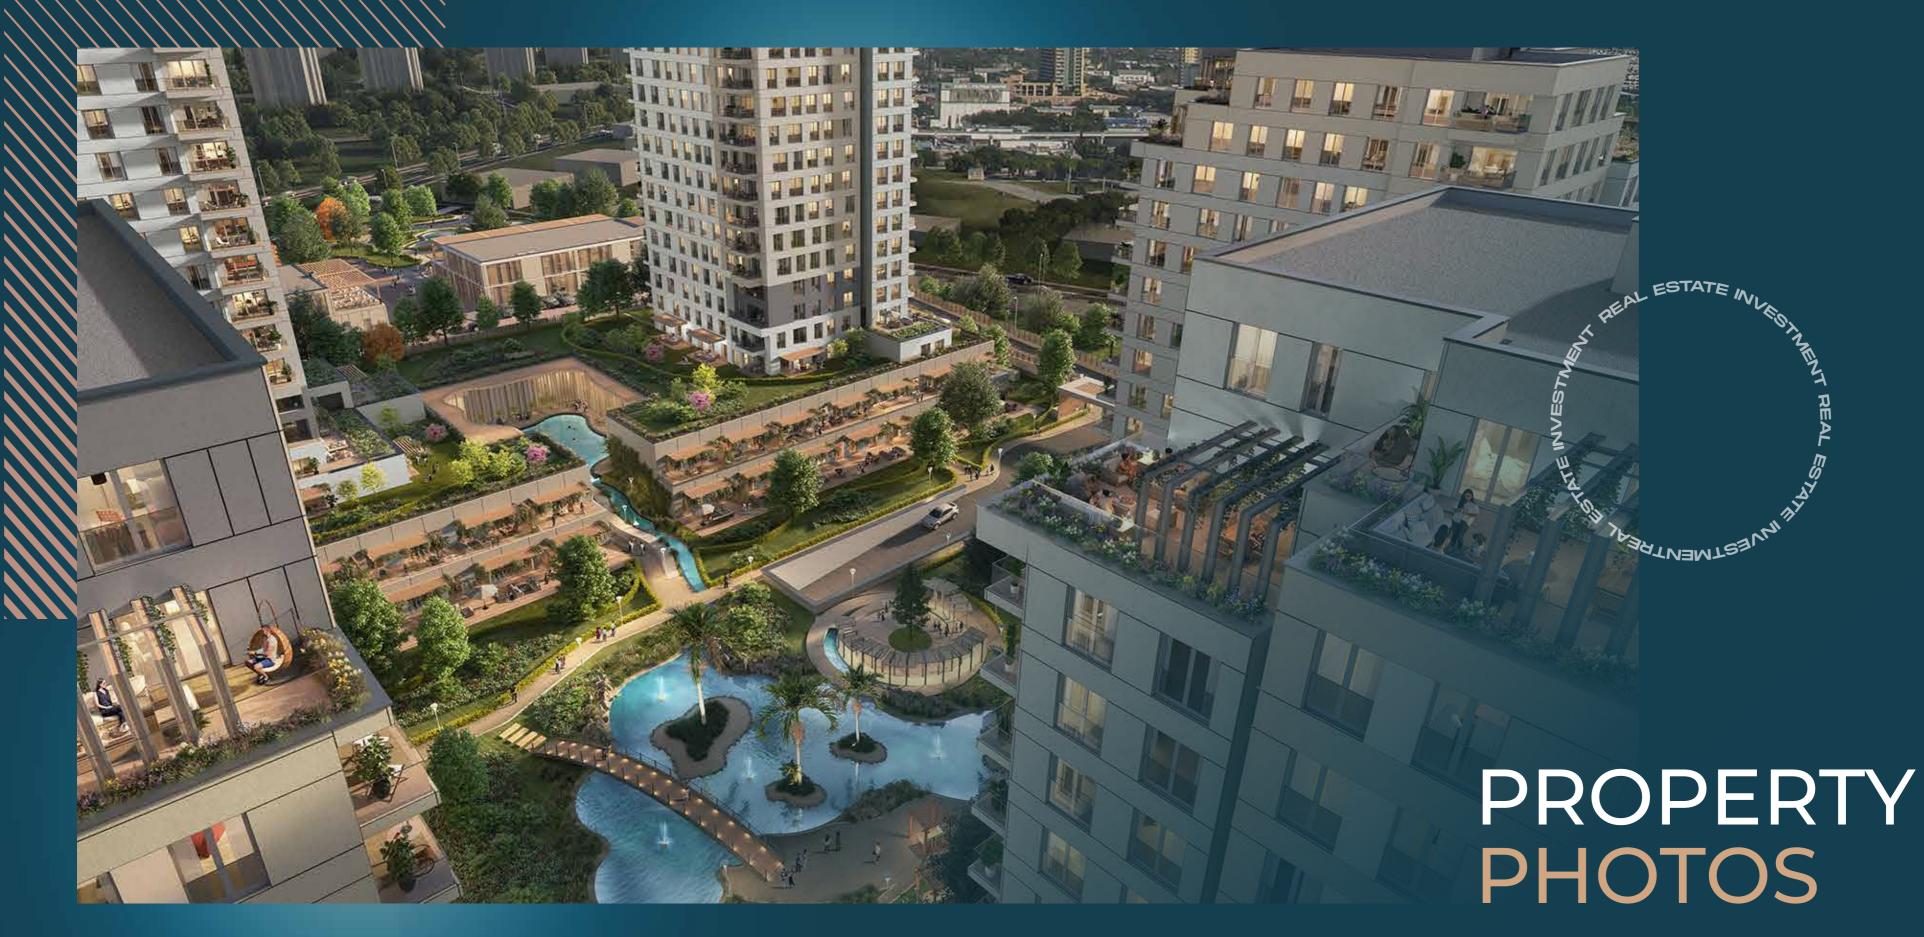

### PROPERTY DESCRIPTION

Your perspective on life will change this project, which rises on 30 acres of land, consists of 413 flats in 5 blocks in total, with its flats opening to the garden, a large and rich landscape area, reflection pools, social areas, stores, and aesthetic architecture, making a privileged life in Atakent, the shining star region of Istanbul.

5 BLOCKS
413 FLAT
17 COMMERCIAL UNITS
1+1 - 4+1 FLAT TYPES
74,61 m<sup>2</sup> - 211,86 m<sup>2</sup> FLAT SIZES
30.000 m<sup>2</sup> LAND AREA
100.000 m<sup>2</sup> CONSTRUCTION AREA

Project is located on one of the busiest streets of Atakent, within walking distance of ArenaPark, the region's beloved shopping and entertainment center. Its proximity to the E-5 and TEM highways offers great advantages to the residents of Ata. It makes it easy to reach every point of the city by public transportation or private vehicle.

### PROPERTY FEATURES

- ✓ Swimming Pool
- ✓ Gardens
- ✓ Play grounds
- ✓ Gym
- ✓ Security
- ✓ Garage
- ✓ Elevator
- ✓ Sauna
- ✓ Jacouzy
- ✓ Child playground

fixing living

francy fiving