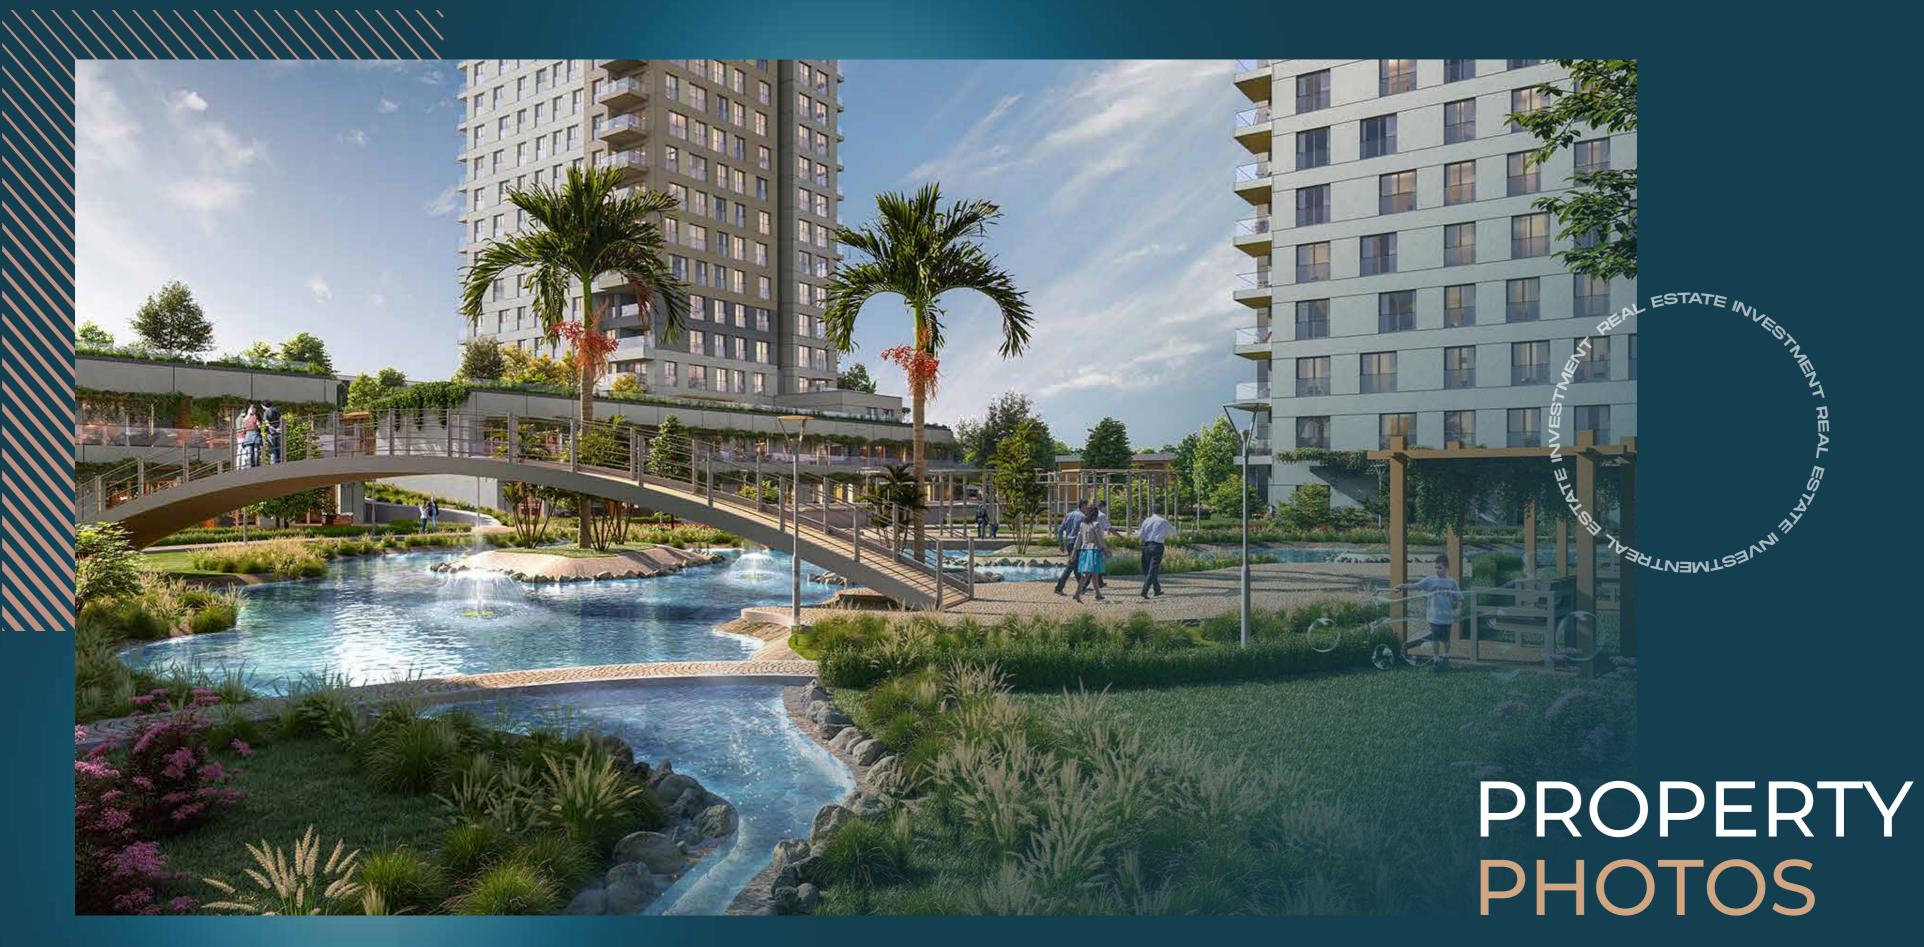

LS204

Under construction Delivery date: 30/09/2024

Charming green apartments in Küçükçekmece

finary fiving

### PROPERTY DESCRIPTION

Your perspective on life will change this project, which rises on 30 acres of land, consists of 413 flats in 5 blocks in total, with its flats opening to the garden, a large and rich landscape area, reflection pools, social areas, stores, and aesthetic architecture, making a privileged life in Atakent, the shining star region of Istanbul.

Project has flat options from 1+1 to 4+1 designed for different expectations. Housing designs where naturalness comes to life take your dreams to the center, consisting of 413 flats and commercial units, invites you and your loved ones to a fairytale of happiness.

5 BLOCKS
413 FLAT
17 COMMERCIAL UNITS
1+1 - 4+1 FLAT TYPES
74,61 m<sup>2</sup> - 211,86 m<sup>2</sup> FLAT SIZES
30.000 m<sup>2</sup> LAND AREA
100.000 m<sup>2</sup> CONSTRUCTION AREA

Project is located on one of the busiest streets of Atakent, within walking distance of ArenaPark, the region's beloved shopping and entertainment center. Its proximity to the E-5 and TEM highways offers great advantages to the residents of Ata. It makes it easy to reach every point of the city by public transportation or private vehicle.

Project reveals its difference in every detail and line. The harmony of modern architecture with green draws your standards to a different line. Comfort takes on a whole new dimension. Spacious halls, verandas touching green, and peaceful balconies change your perspective on life.