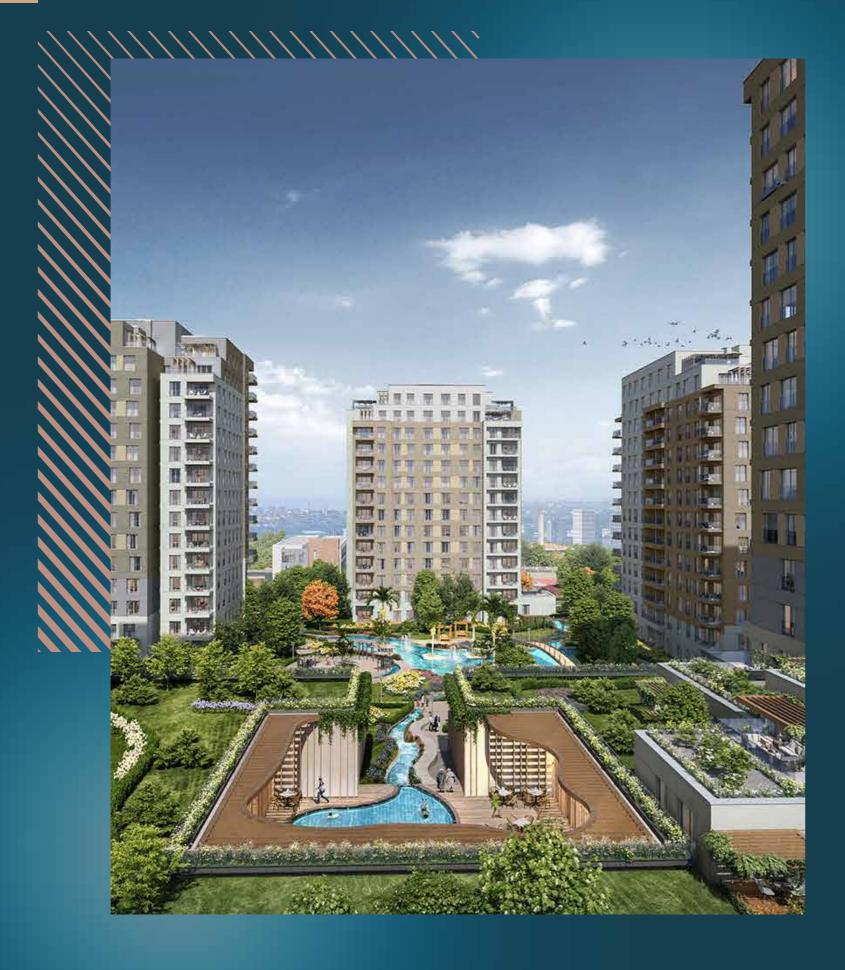

### PROPERTY DESCRIPTION

Your perspective on life will change this project, which rises on 30 acres of land, consists of 413 flats in 5 blocks in total, with its flats opening to the garden, a large and rich landscape area, reflection pools, social areas, stores, and aesthetic architecture, making a privileged life in Atakent, the shining star region of Istanbul.

Project has flat options from 1+1 to 4+1 designed for different expectations. Housing designs where naturalness comes to life take your dreams to the center, consisting of 413 flats and commercial units, invites you and your loved ones to a fairytale of happiness.

5 BLOCKS
413 FLAT
17 COMMERCIAL UNITS
1+1 - 4+1 FLAT TYPES
74,61 m<sup>2</sup> - 211,86 m<sup>2</sup> FLAT SIZES
30.000 m<sup>2</sup> LAND AREA
100.000 m<sup>2</sup> CONSTRUCTION AREA

Project is located on one of the busiest streets of Atakent, within walking distance of ArenaPark, the region's beloved shopping and entertainment center. Its proximity to the E-5 and TEM highways offers great advantages to the residents of Ata. It makes it easy to reach every point of the city by public transportation or private vehicle.

Project reveals its difference in every detail and line. The harmony of modern architecture with green draws your standards to a different line. Comfort takes on a whole new dimension. Spacious halls, verandas touching green, and peaceful balconies change your perspective on life.