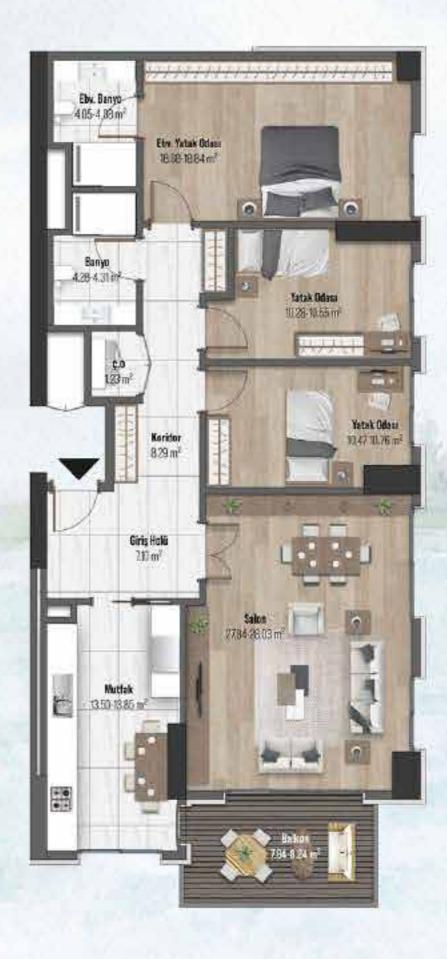

# 1+1 E

### Net Alan:

47.36 m² - 47.57 m²

Net Alan + Açık Balkon:

52.26 m² - 52.47 m²

Satışa Esas Brüt Alan:

74.91 m<sup>2</sup> - 75.13 m<sup>2</sup>

### VAZİYET PLANI

Direk planter dairen in bulunduğu hibik ve kata göre alt yapıdan kaynak bronn farklılıktar göstereblir. Yükenici projen in uygula ması sınasında tekirik açırdan gesekli göreliği) değişiklikler yapıma hakkına sahtufir. Dda tefinçleri örnek atarak yapılmış olup, bloklar ve dairakir bazında değişiki ik göstereblir.