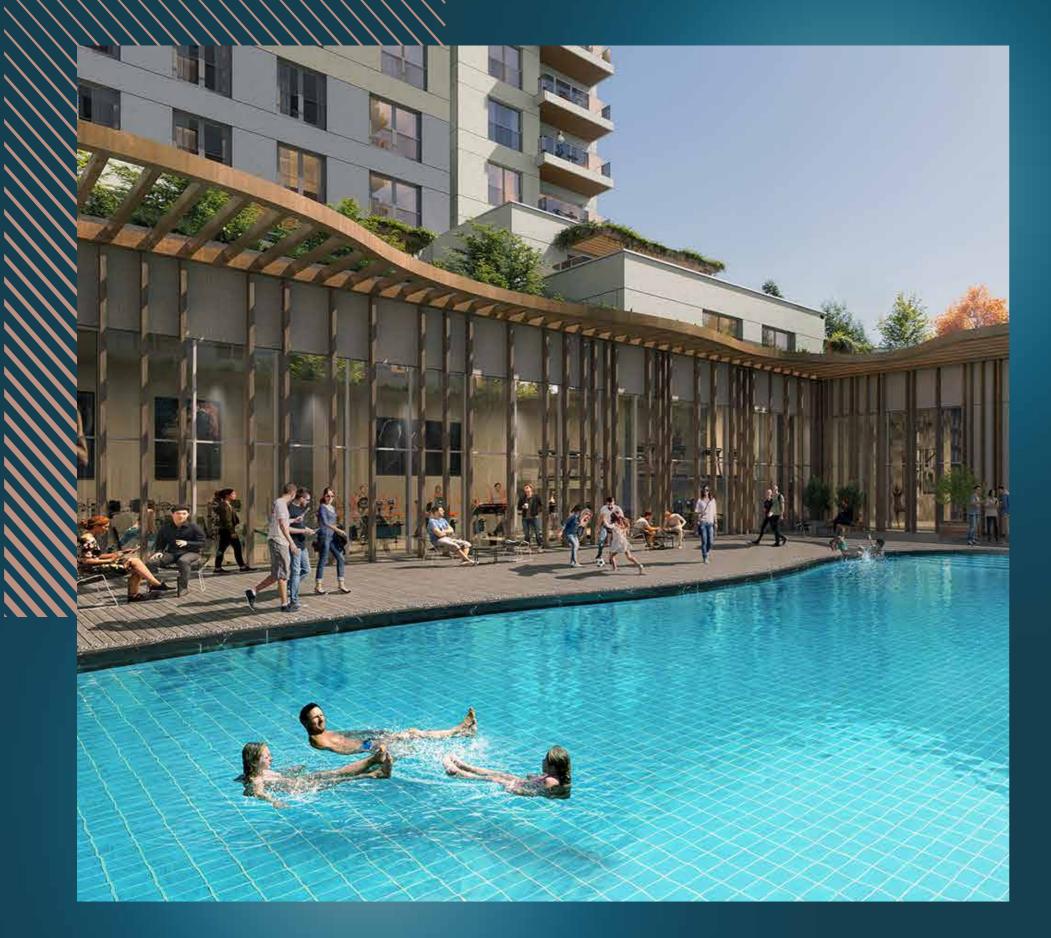

### PROPERTY DESCRIPTION

Your perspective on life will change this project, which rises on 30 acres of land, consists of 413 flats in 5 blocks in total, with its flats opening to the garden, a large and rich landscape area, reflection pools, social areas, stores, and aesthetic architecture, making a privileged life in Atakent, the shining star region of Istanbul.

You always stay fit and keep in shape with the multi-purpose sports area, running and walking tracks, and basketball courts in the parking area next to you. In the social facility within the site, you are relieved of all your fatigue and stress with sports and spa facilities.

### PROPERTY FEATURES

- ✓ Swimming Pool
- ✓ Gardens
- ✓ Play grounds
- ✓ Gym
- ✓ Security
- ✓ Garage
- ✓ Elevator
- ✓ Sauna
- ✓ Jacouzy
- ✓ Child playground

fixing living

francy fiving