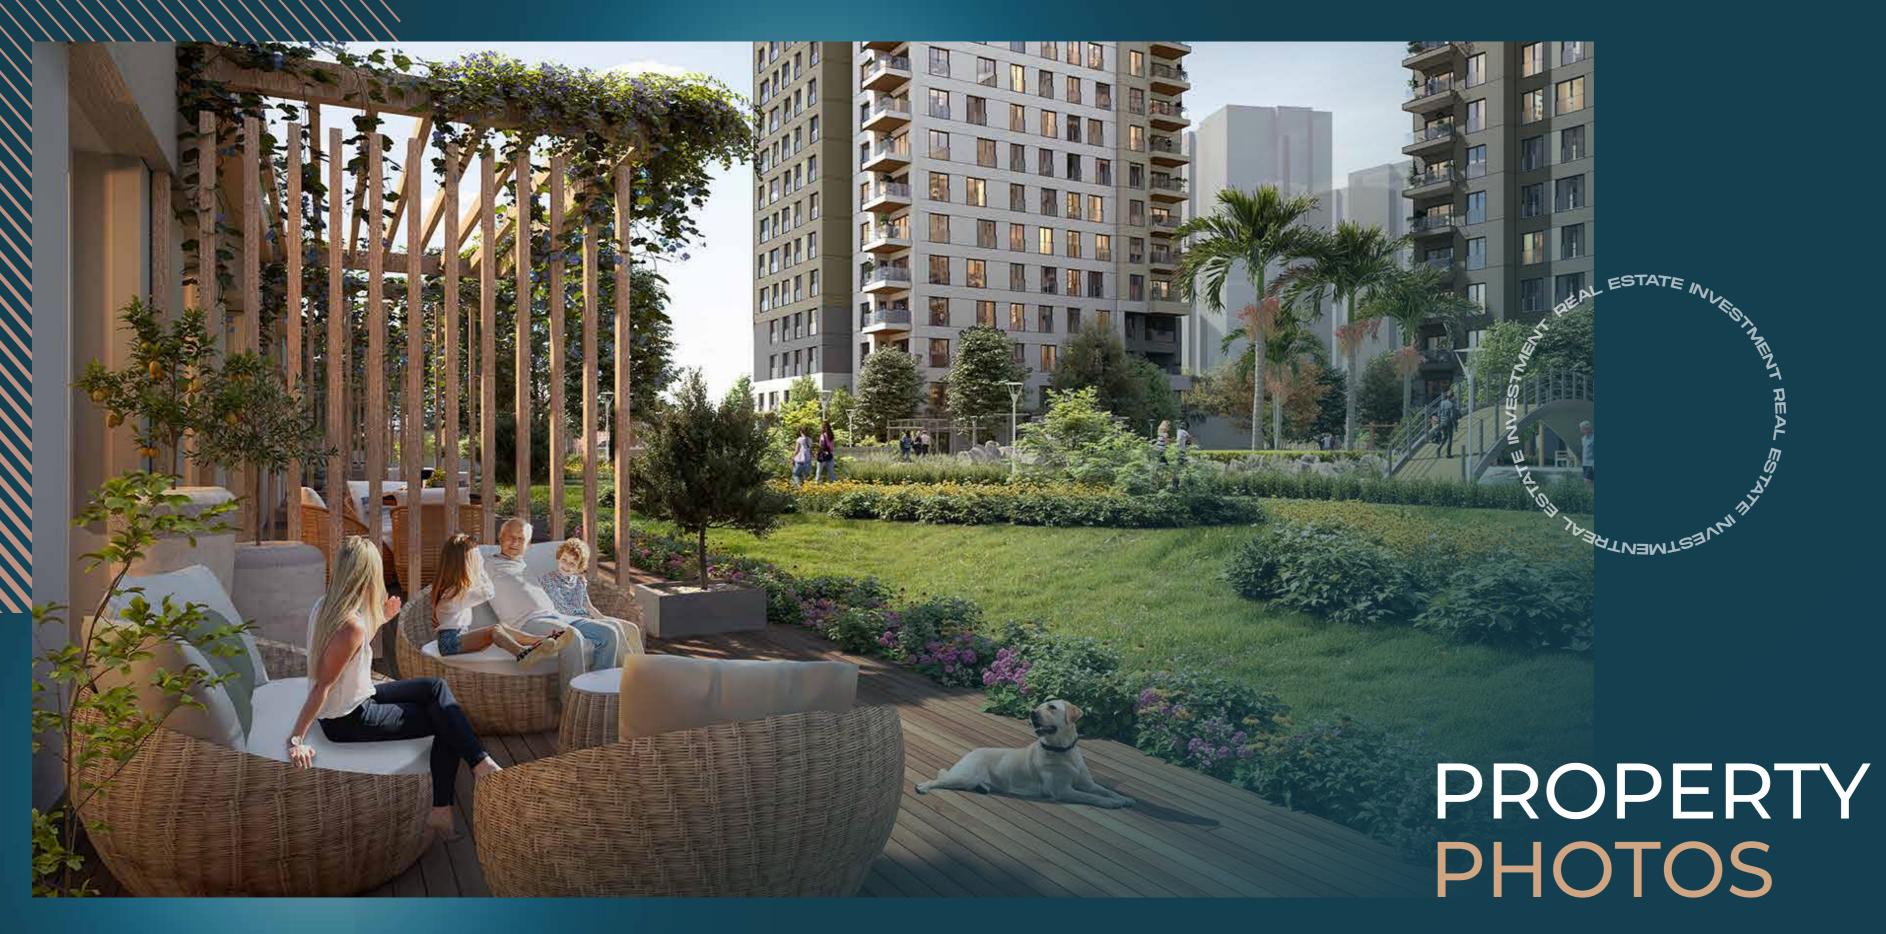

### PROPERTY DESCRIPTION

Your perspective on life will change this project, which rises on 30 acres of land, consists of 413 flats in 5 blocks in total, with its flats opening to the garden, a large and rich landscape area, reflection pools, social areas, stores, and aesthetic architecture, making a privileged life in Atakent, the shining star region of Istanbul.

Project has flat options from 1+1 to 4+1 designed for different expectations. Housing designs where naturalness comes to life take your dreams to the center, consisting of 413 flats and commercial units, invites you and your loved ones to a fairytale of happiness.

Project reveals its difference in every detail and line. The harmony of modern architecture with green draws your standards to a different line. Comfort takes on a whole new dimension. Spacious halls, verandas touching green, and peaceful balconies change your perspective on life.

### PROPERTY FEATURES

- ✓ Swimming Pool
- ✓ Gardens
- ✓ Play grounds
- ✓ Gym
- ✓ Security
- ✓ Garage
- ✓ Elevator
- ✓ Sauna
- ✓ Jacouzy
- ✓ Child playground

fixing living

francy fiving