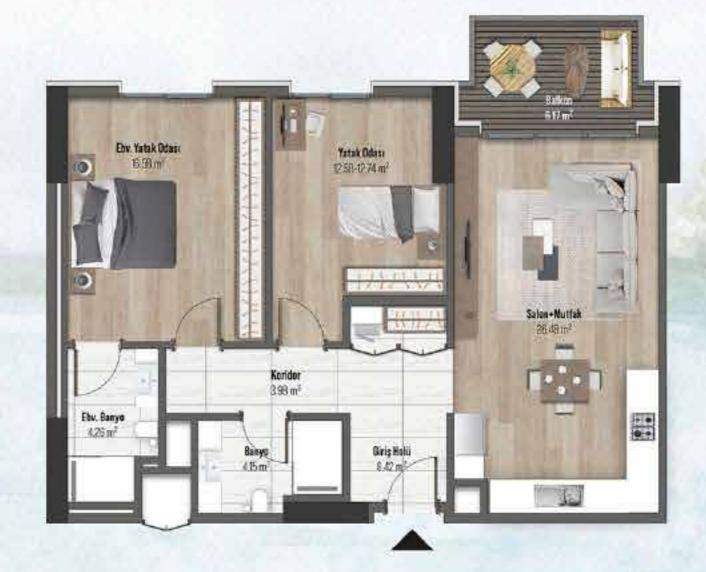

# 1+1 E

### Net Alan:

47.36 m² - 47.57 m²

Net Alan + Açık Balkon:

52.26 m² - 52.47 m²

Satışa Esas Brüt Alan:

74.91 m<sup>2</sup> - 75.13 m<sup>2</sup>

### VAZİYET PLANI

Direk planter dairen in bulunduğu hibik ve kata göre alt yapıdan kaynak bronn farklılıktar göstereblir. Yükenici projen in uygula ması sınasında tekirik açırdan gesekli göreliği) değişiklikler yapıma hakkına sahtufir. Dda tefinçleri örnek atarak yapılmış olup, bloklar ve dairakir bazında değişiki ik göstereblir.