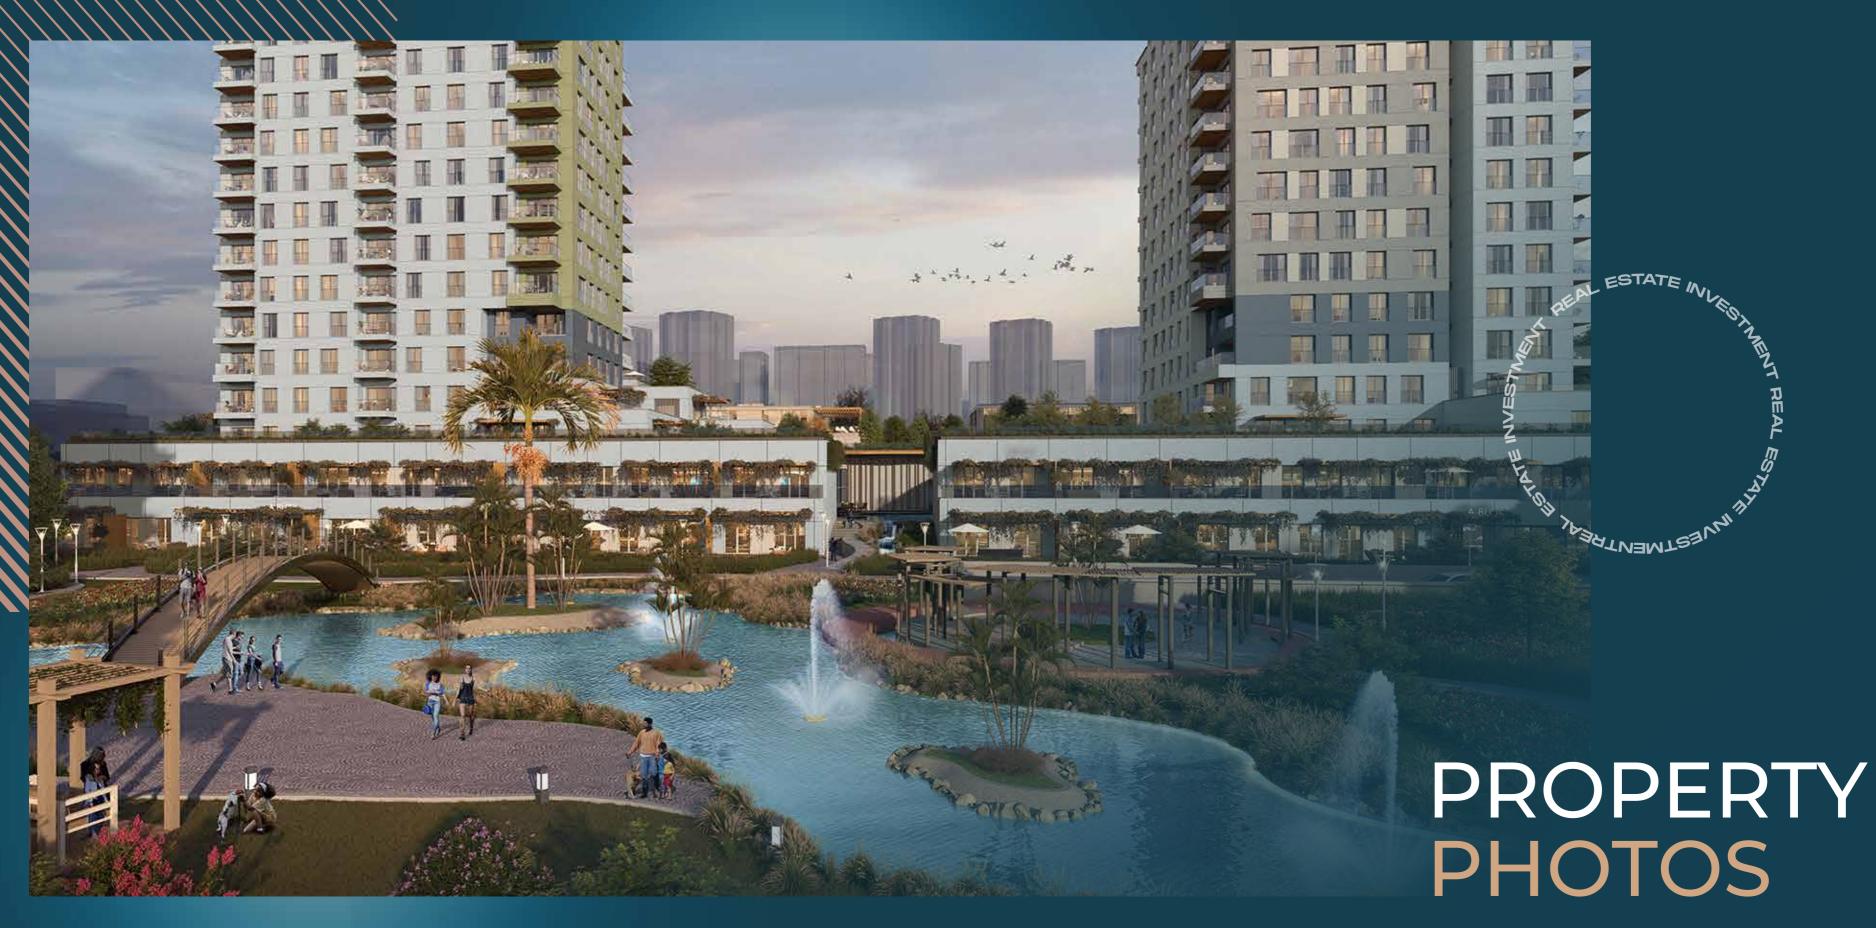

### PROPERTY DESCRIPTION

Your perspective on life will change this project, which rises on 30 acres of land, consists of 413 flats in 5 blocks in total, with its flats opening to the garden, a large and rich landscape area, reflection pools, social areas, stores, and aesthetic architecture, making a privileged life in Atakent, the shining star region of Istanbul.

You always stay fit and keep in shape with the multi-purpose sports area, running and walking tracks, and basketball courts in the parking area next to you. In the social facility within the site, you are relieved of all your fatigue and stress with sports and spa facilities.

### PROPERTY FEATURES

- ✓ Swimming Pool
- ✓ Gardens
- ✓ Play grounds
- ✓ Gym
- ✓ Security
- ✓ Garage
- ✓ Elevator
- ✓ Sauna
- ✓ Jacouzy
- ✓ Child playground

fixing living

francy fiving