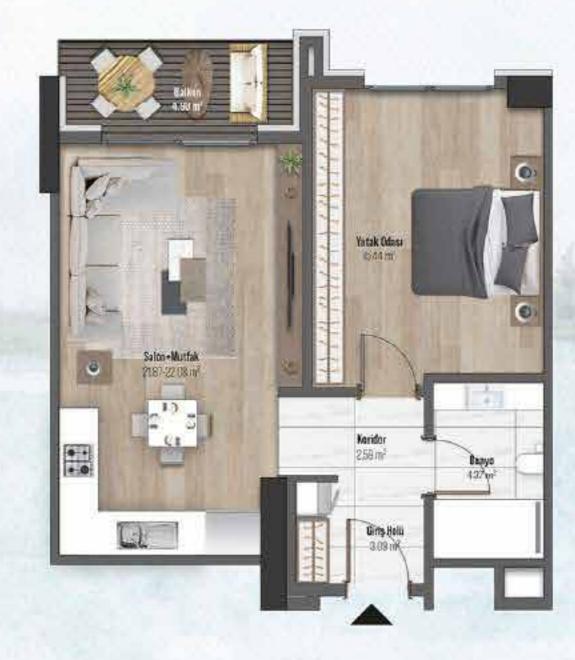

## 2+1 A

#### Net Alan:

74.45 m² 74.61 m²

Net Alan + Açık Balkon:

80.62 m<sup>2</sup> - 80.78 m<sup>2</sup>

Satışa Esas Brüt Alan:

114.37 m² - 116.64 m²

#### ANAHTAR PLAN

minus many as comminde

blok 5, 1-12, kat

blok 1.1-12. kat

#### ANAHTAR KESIT

blok 1

blok 4

btok 5

#### VAZİYET PLANI

Ümek gismlar deinen in bulun duğu bişk ve kata görle sitt yapıdan kaynak binan farkilikkar pöstelebilir. Yüklenici projen in uygula ması sırasında teknik açıdan gerekli pöndüğü değişiklikler yapıma hakkınaş sitle hir. Dida tofrişleri örnek alanak yapılmış oluş, tiloklar ve dirindir hazında değişiklik gösterebilir.