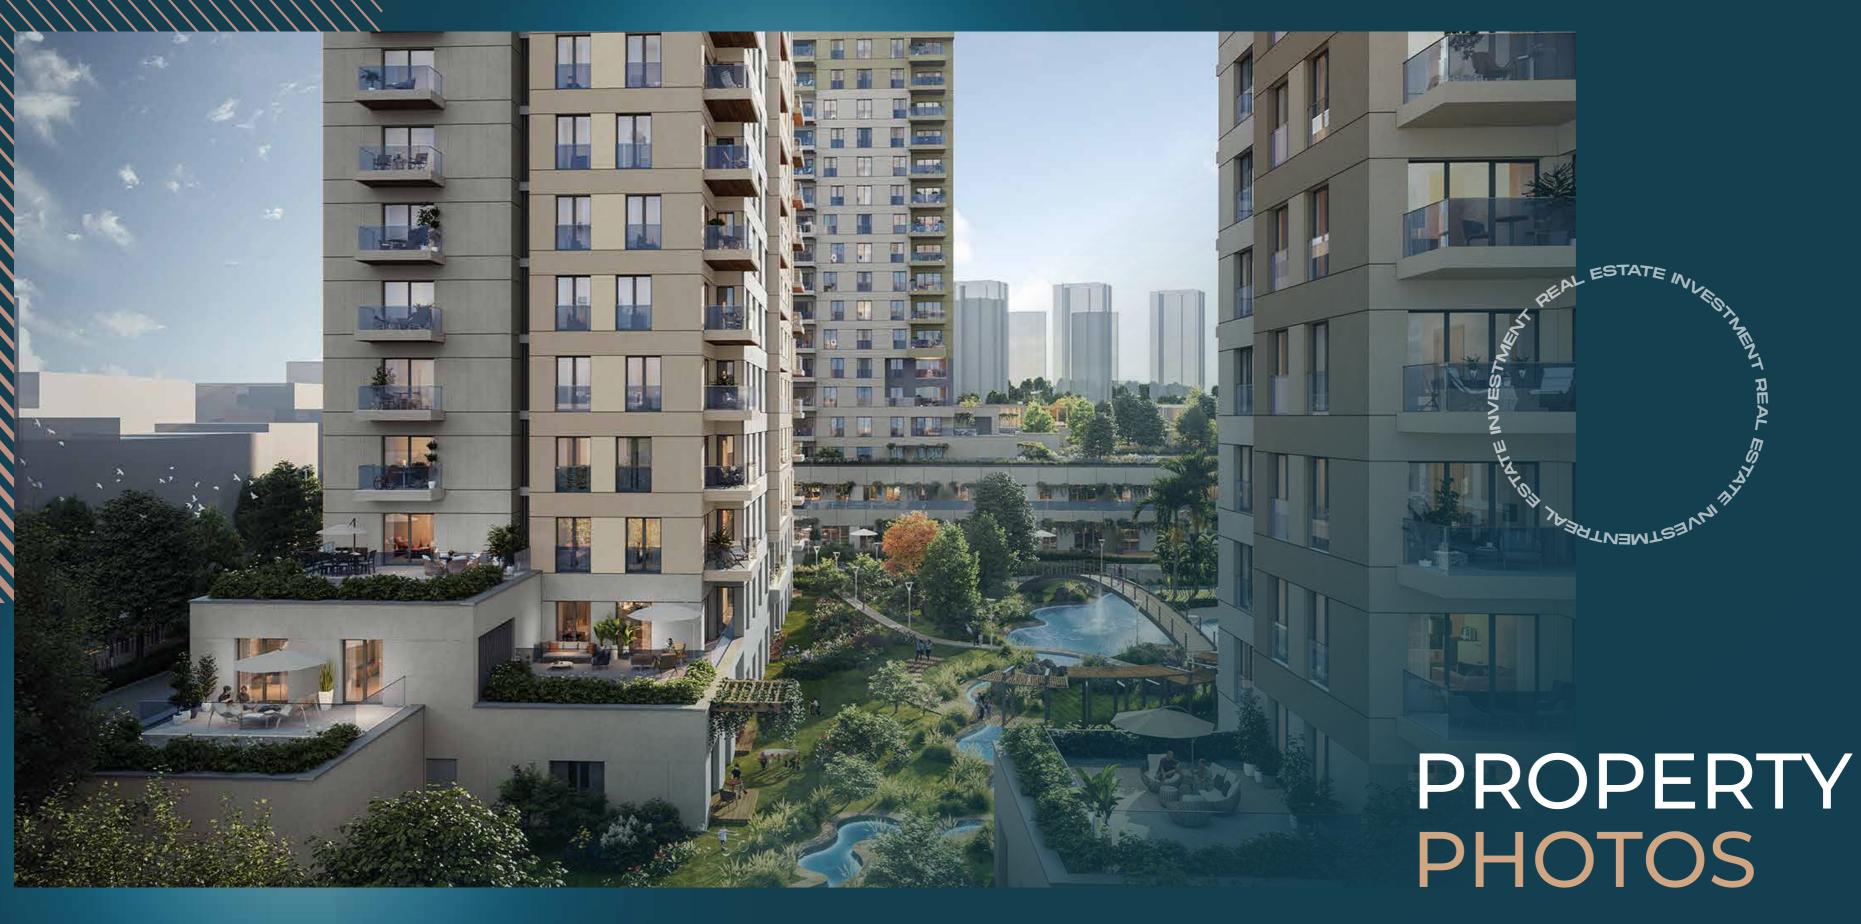

### PROPERTY DESCRIPTION

Your perspective on life will change this project, which rises on 30 acres of land, consists of 413 flats in 5 blocks in total, with its flats opening to the garden, a large and rich landscape area, reflection pools, social areas, stores, and aesthetic architecture, making a privileged life in Atakent, the shining star region of Istanbul.

5 BLOCKS
413 FLAT
17 COMMERCIAL UNITS
1+1 - 4+1 FLAT TYPES
74,61 m<sup>2</sup> - 211,86 m<sup>2</sup> FLAT SIZES
30.000 m<sup>2</sup> LAND AREA
100.000 m<sup>2</sup> CONSTRUCTION AREA

Project is located on one of the busiest streets of Atakent, within walking distance of ArenaPark, the region's beloved shopping and entertainment center. Its proximity to the E-5 and TEM highways offers great advantages to the residents of Ata. It makes it easy to reach every point of the city by public transportation or private vehicle.

Project reveals its difference in every detail and line. The harmony of modern architecture with green draws your standards to a different line. Comfort takes on a whole new dimension. Spacious halls, verandas touching green, and peaceful balconies change your perspective on life.