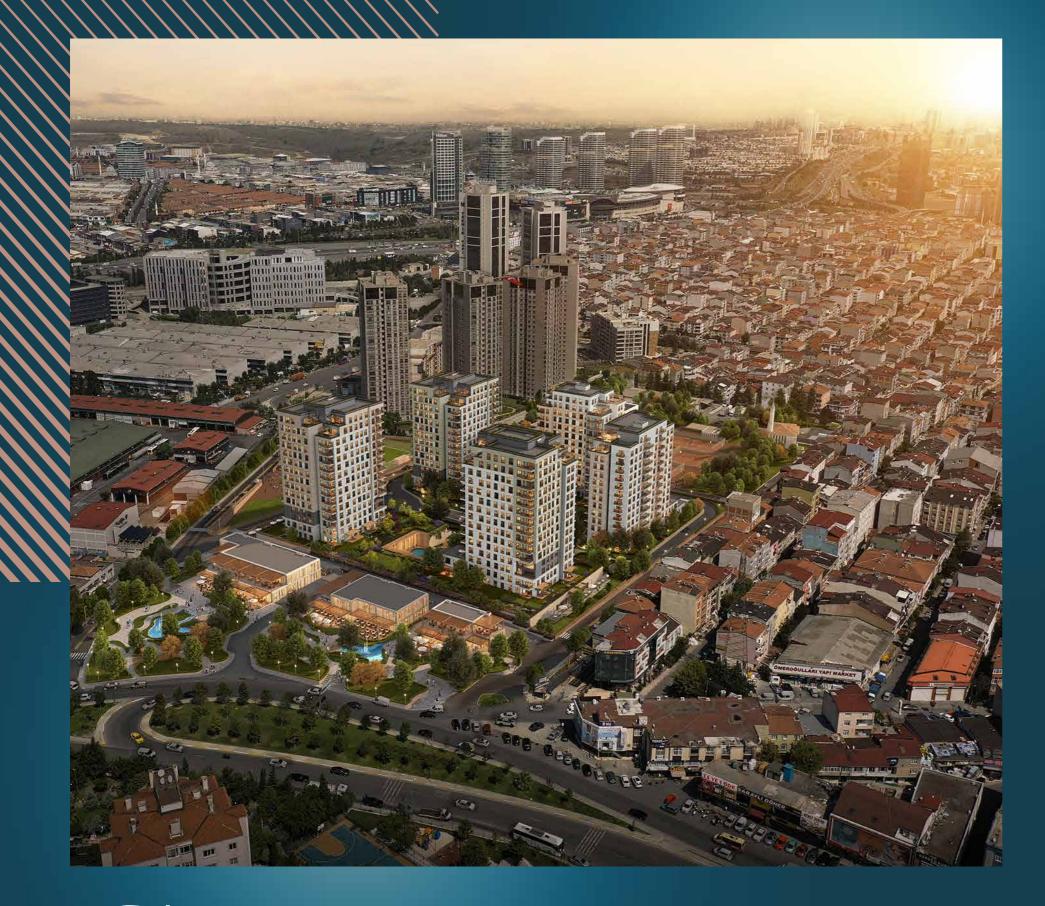

5 BLOCKS
413 FLAT
17 COMMERCIAL UNITS
1+1 - 4+1 FLAT TYPES
74,61 m<sup>2</sup> - 211,86 m<sup>2</sup> FLAT SIZES
30.000 m<sup>2</sup> LAND AREA
100.000 m<sup>2</sup> CONSTRUCTION AREA

Project is located on one of the busiest streets of Atakent, within walking distance of ArenaPark, the region's beloved shopping and entertainment center. Its proximity to the E-5 and TEM highways offers great advantages to the residents of Ata. It makes it easy to reach every point of the city by public transportation or private vehicle.

### PROPERTY LOCATION

- It is located on Atakent Street.
- Walking distance to ArenaPark Shopping Centre. Close to E-5 and TEM highways.