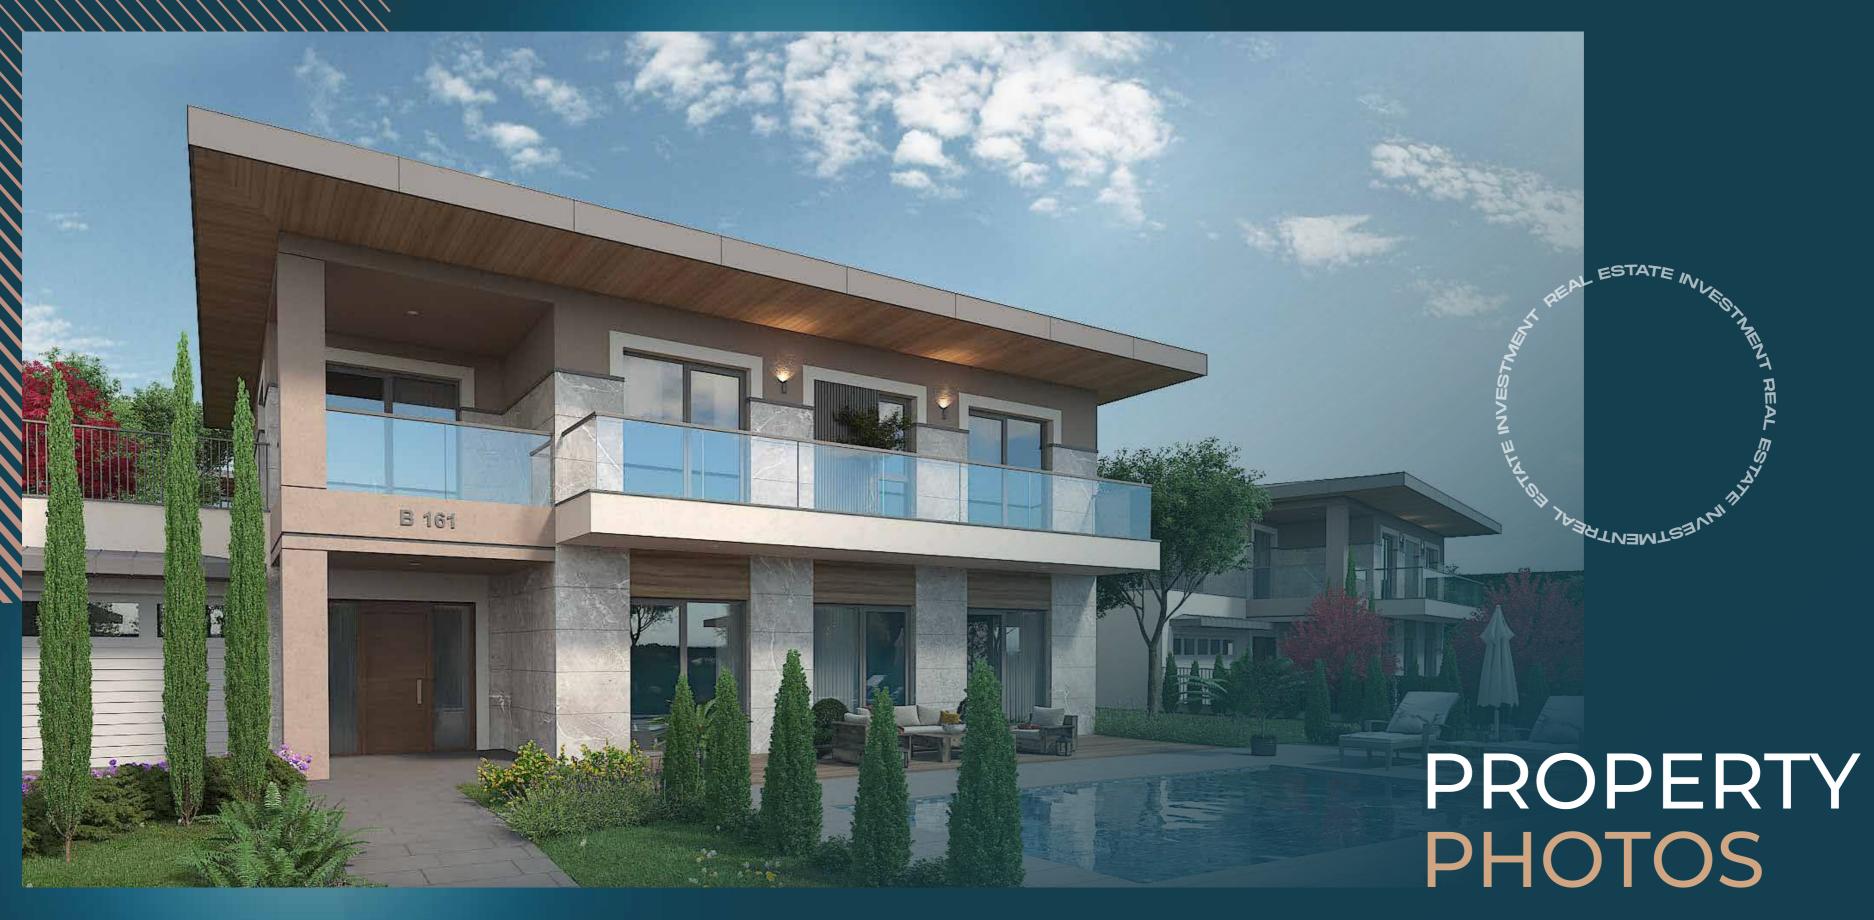

Indulge in one of the 182 state-of-the-art villas available in 3+1 / 6+1 styles, spread across two floors, offering complete independence and ultimate privacy. Each villa is wrapped in a lush private garden, optionally equipped with a private swimming pool, and even features a backyard on the upper floor. Revel in stunning open views, underfloor heating, central air conditioning, and smart home systems. Each villa comes with private parking and spacious balconies for that extra touch of luxury.

## PROPERTY FEATURES

- ✓ Garage
- ✓ Swimming Pool
- ✓ Sauna
- ✓ Gardens
- ✓ Play grounds
- ✓ Elevator
- ✓ Security

frairy fiving

frairy living

fixing fiving

frairy living