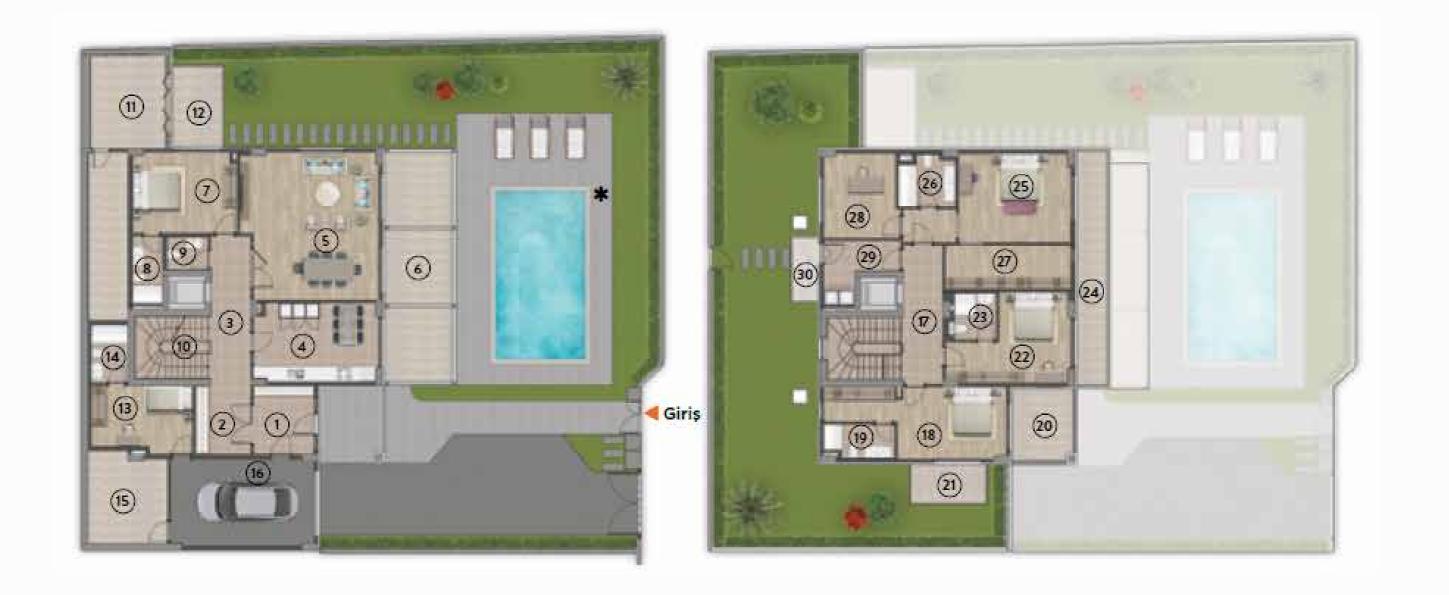

Indulge in one of the 182 state-of-the-art villas available in 3+1 / 6+1 styles, spread across two floors, offering complete independence and ultimate privacy. Each villa is wrapped in a lush private garden, optionally equipped with a private swimming pool, and even features a backyard on the upper floor. Revel in stunning open views, underfloor heating, central air conditioning, and smart home systems. Each villa comes with private parking and spacious balconies for that extra touch of luxury.