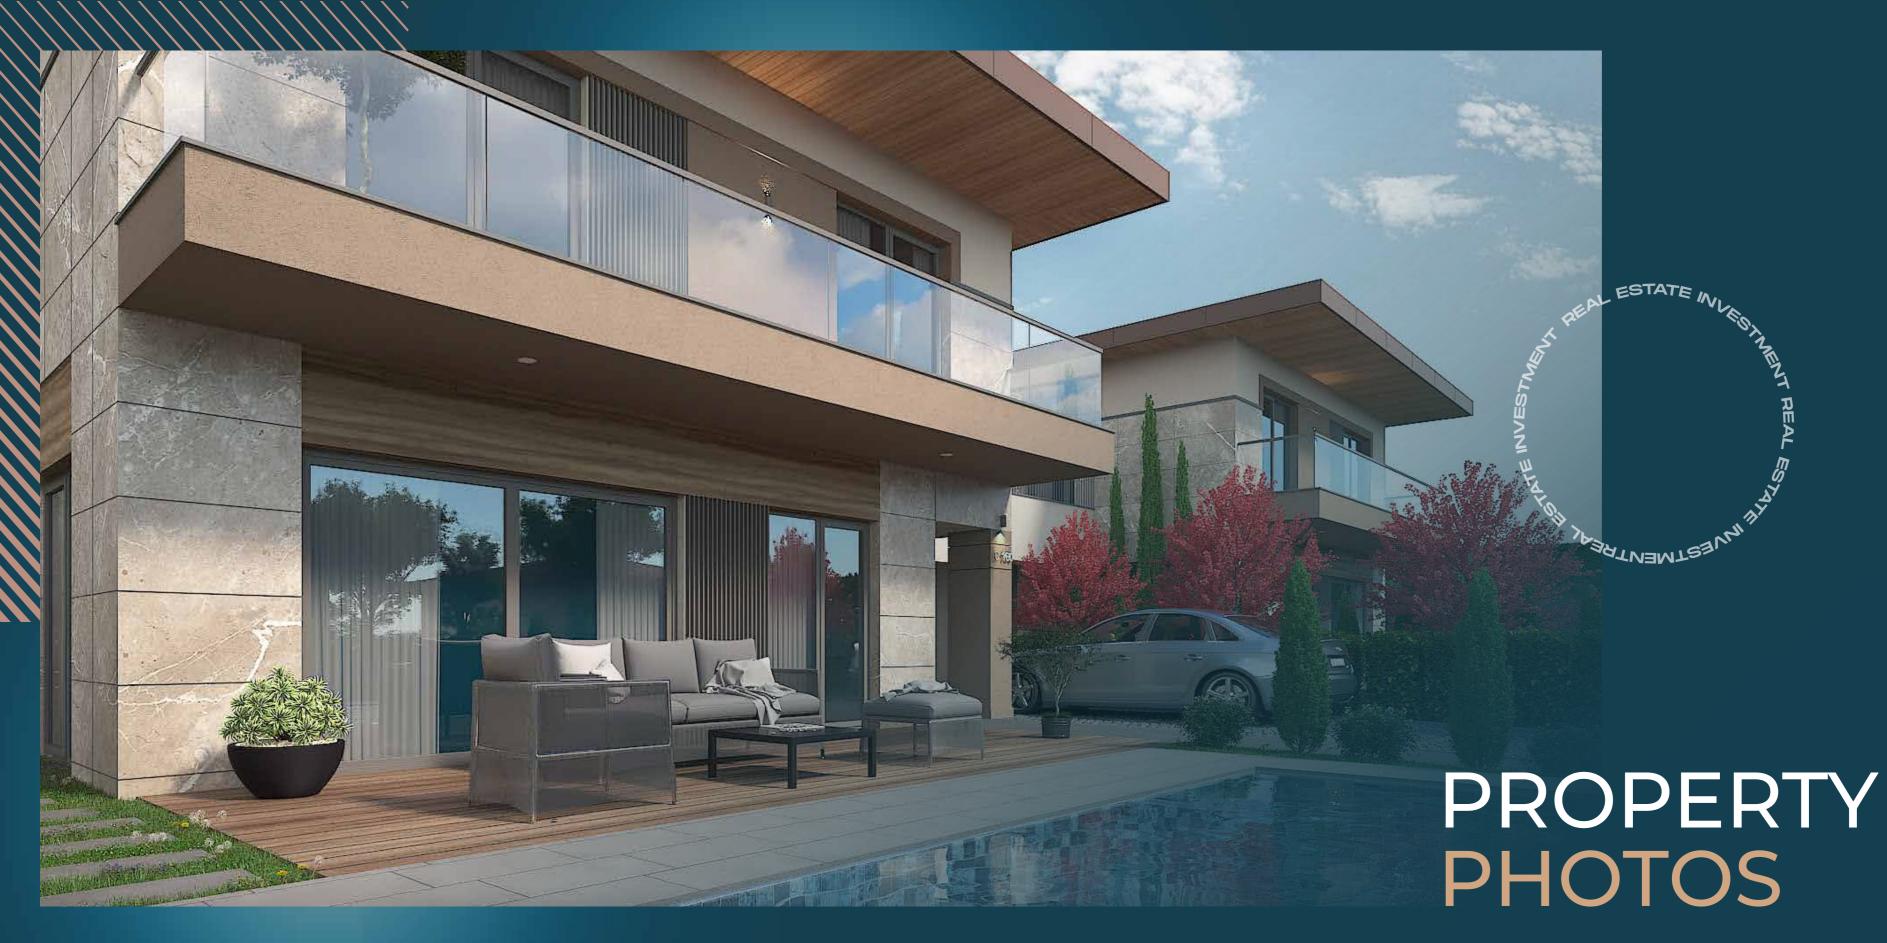

Indulge in one of the 182 state-of-the-art villas available in 3+1 / 6+1 styles, spread across two floors, offering complete independence and ultimate privacy. Each villa is wrapped in a lush private garden, optionally equipped with a private swimming pool, and even features a backyard on the upper floor. Revel in stunning open views, underfloor heating, central air conditioning, and smart home systems. Each villa comes with private parking and spacious balconies for that extra touch of luxury.

## PROPERTY FEATURES

- ✓ Garage
- ✓ Swimming Pool
- ✓ Sauna
- ✓ Gardens
- ✓ Play grounds
- ✓ Elevator
- ✓ Security

frairy fiving

frairy living

fixing fiving

frairy living