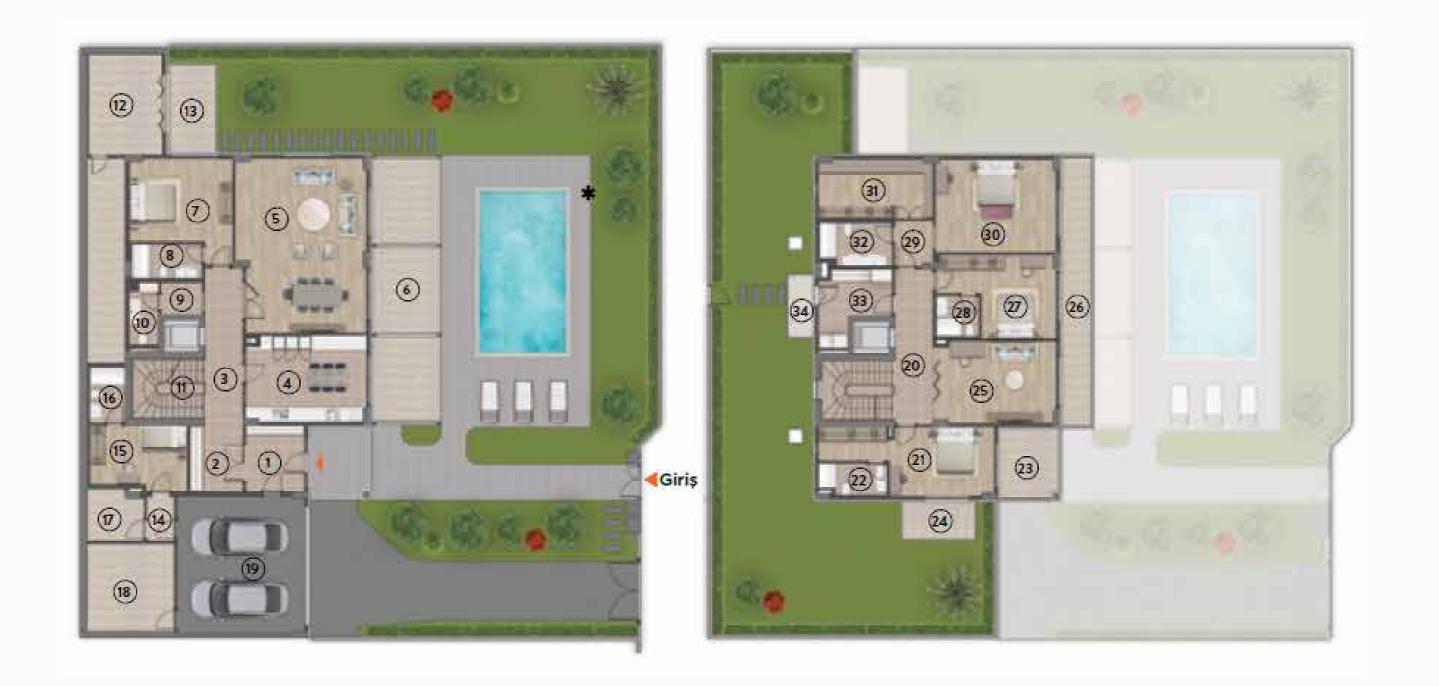

Indulge in one of the 182 state-of-the-art villas available in 3+1 / 6+1 styles, spread across two floors, offering complete independence and ultimate privacy. Each villa is wrapped in a lush private garden, optionally equipped with a private swimming pool, and even features a backyard on the upper floor. Revel in stunning open views, underfloor heating, central air conditioning, and smart home systems. Each villa comes with private parking and spacious balconies for that extra touch of luxury.