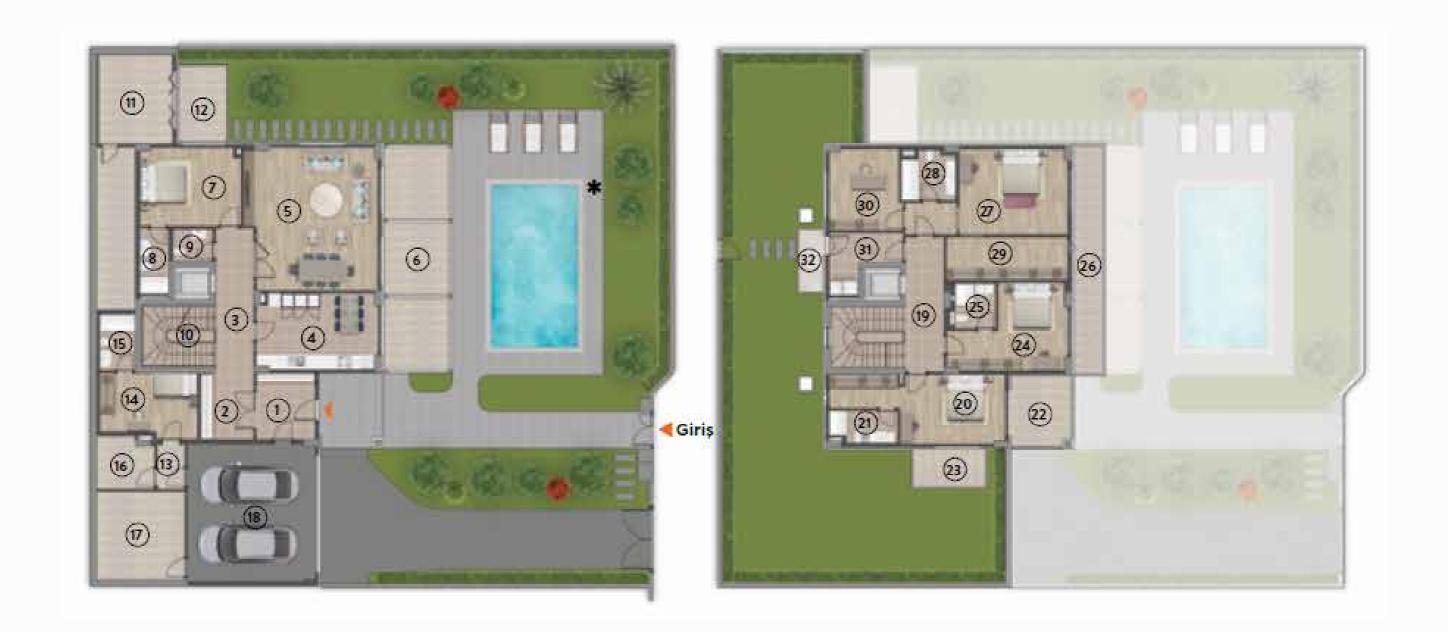

Indulge in one of the 182 state-of-the-art villas available in 3+1 / 6+1 styles, spread across two floors, offering complete independence and ultimate privacy. Each villa is wrapped in a lush private garden, optionally equipped with a private swimming pool, and even features a backyard on the upper floor. Revel in stunning open views, underfloor heating, central air conditioning, and smart home systems. Each villa comes with private parking and spacious balconies for that extra touch of luxury.