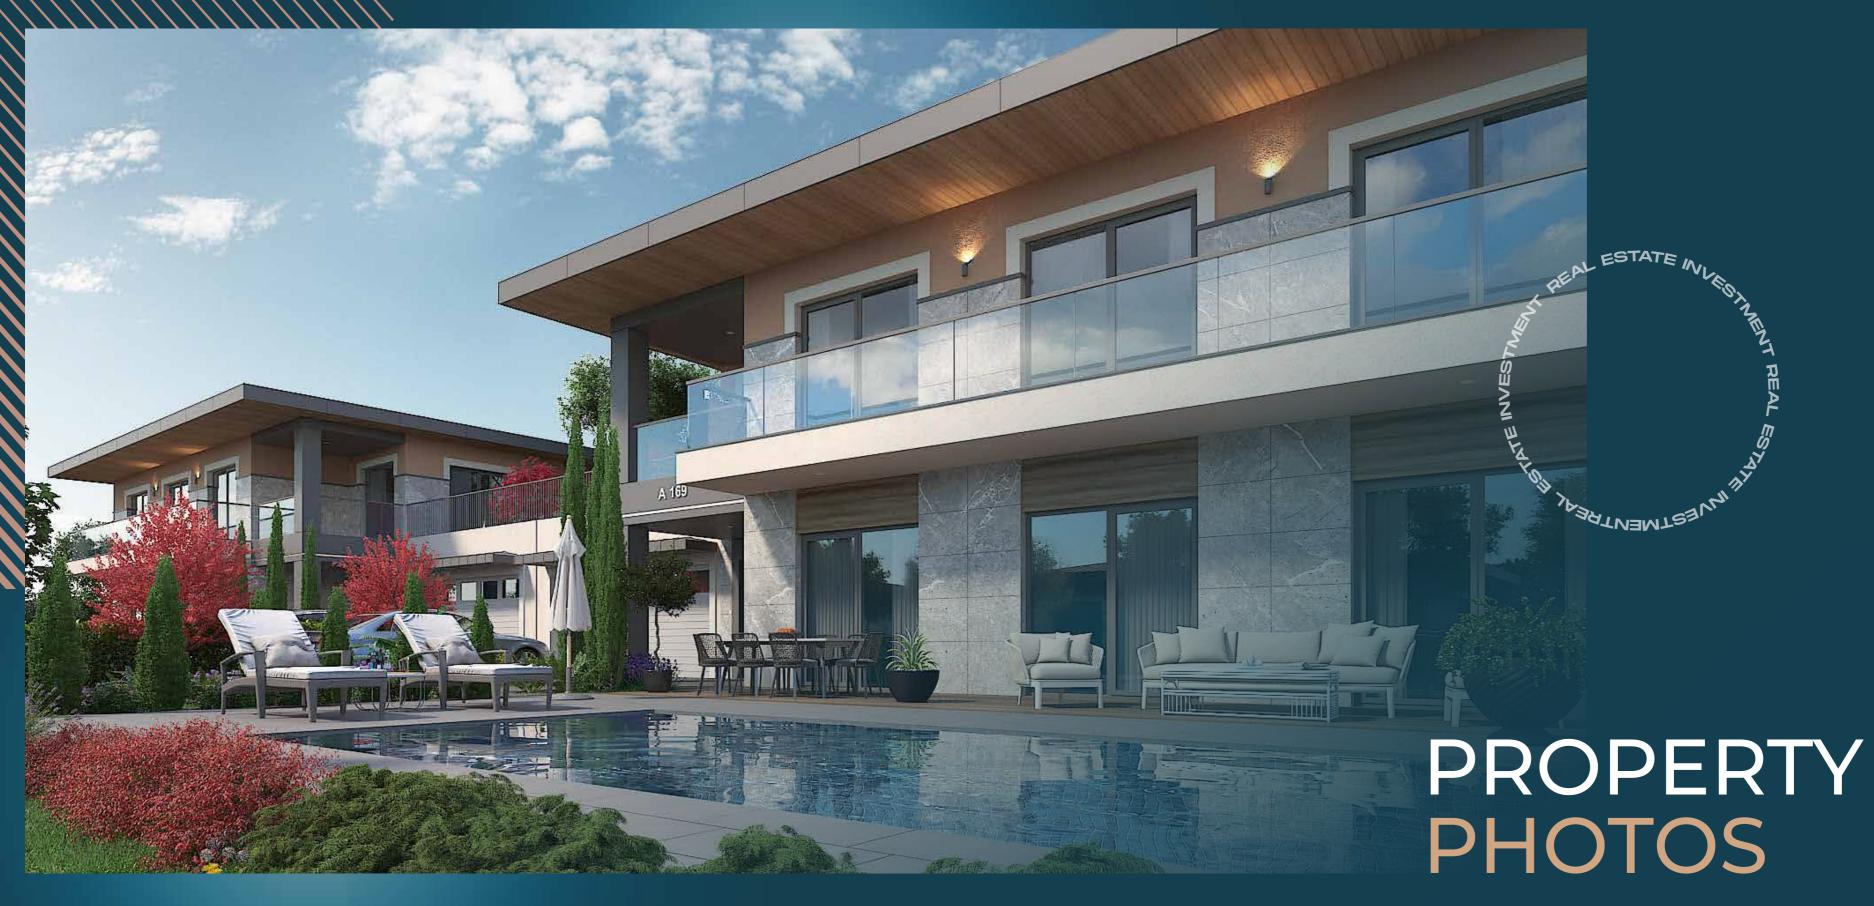

Indulge in one of the 182 state-of-the-art villas available in 3+1 / 6+1 styles, spread across two floors, offering complete independence and ultimate privacy. Each villa is wrapped in a lush private garden, optionally equipped with a private swimming pool, and even features a backyard on the upper floor. Revel in stunning open views, underfloor heating, central air conditioning, and smart home systems. Each villa comes with private parking and spacious balconies for that extra touch of luxury.

The complex is armed with top-notch amenities including 24/7 security, a well-equipped gym, both outdoor and indoor swimming pools, sauna rooms, steam rooms, basketball and football courts, and a café to socialize and unwind.