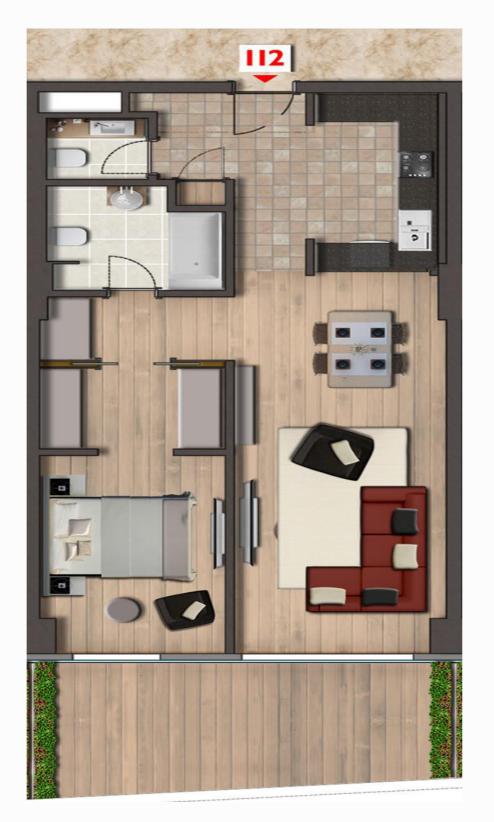

| DAİRE NO                | 112           |
|-------------------------|---------------|
| DAIRE TIPI              | SUIT<br>(1+1) |
| BRÜT ALAN               | 136,73        |
|                         |               |
| ANTRE                   | 7,49          |
| SALON/SALON +<br>MUTFAK | 27,25         |
| MUTFAK                  | 7,93          |
| HOL                     | 4,19          |
| GİYİNME ODASI           | 5,22          |
| ODA                     | 12,67         |
| ODA                     |               |
| wc                      | 2,16          |
| BANYO                   | 5,81          |
| BALKON / TERAS          | 19,02         |
| NET ALAN TOPLAMI        | 91,74         |