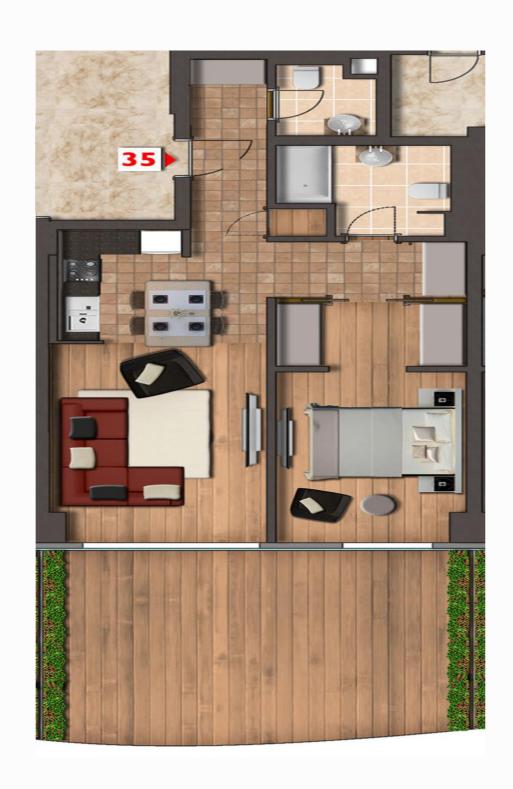

| DAIRE NO                | 35            |
|-------------------------|---------------|
| DAİRE TİPİ              | SUIT<br>(1+1) |
| BRÜT ALAN               | 139,14        |
|                         |               |
| ANTRE                   | 6,64          |
| SALON/SALON +<br>MUTFAK | 24,83         |
| MUTFAK                  |               |
| HOL                     | 4,26          |
| GİYİNME ODASI           | 4,66          |
| ODA                     | 12,65         |
| ODA                     |               |
| wc                      | 2,66          |
| BANYO                   | 5,32          |
| BALKON / TERAS          | 32,69         |
| NET ALAN TOPLAMI        | 93,71         |