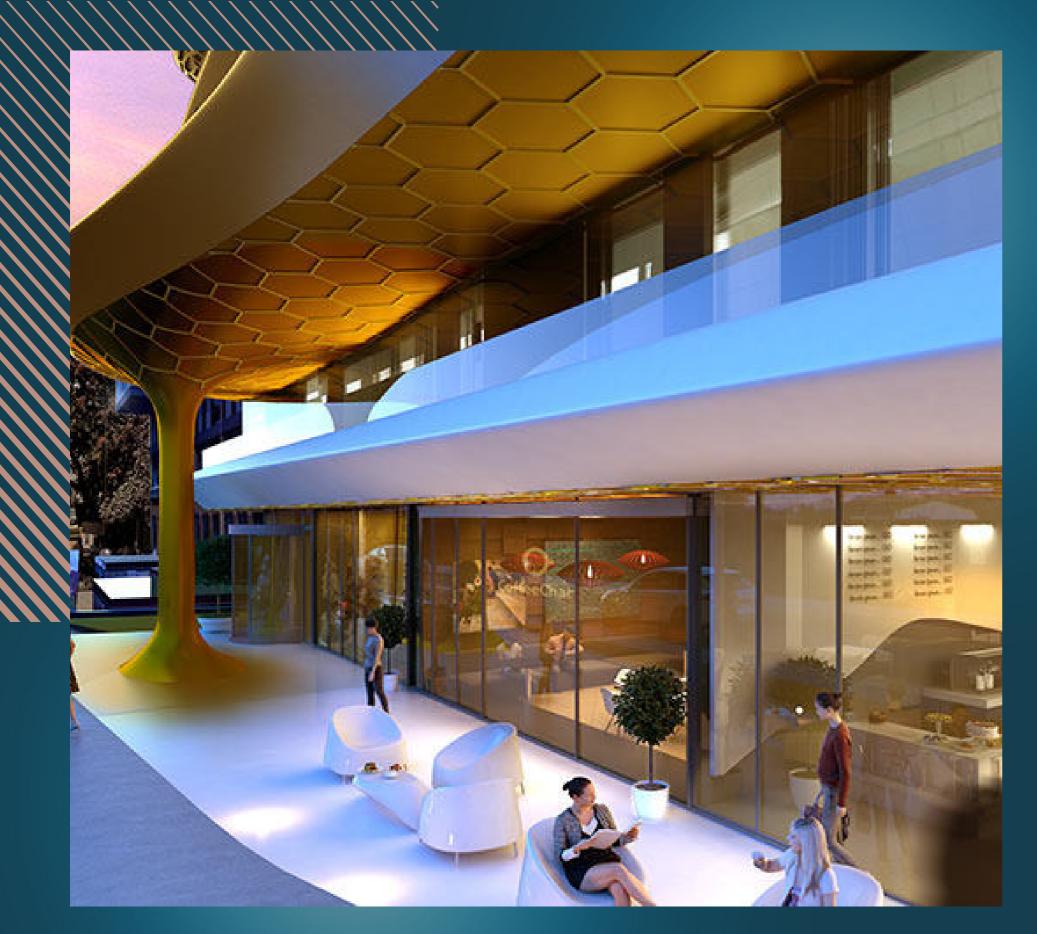

What's more, the smart building system includes technological supplies.

The project offers different apartment options of 1+1, 2+1 and 3+1, as well as offices and shops.

The project includes 112 residences, 15 offices and 5 shops.

## PROPERTY FEATURES

- ✓ Gym
- ✓ Security
- ✓ Garage
- ✓ Elevator

finary fiving

finary fiving

fixing living

fixery fiving

| DAİRE NO             | 121             |
|----------------------|-----------------|
| DAIRE TIPI           | KING SUIT (3+1) |
| BRÜT ALAN            | 205,20          |
|                      |                 |
| ANTRE                | 12,74           |
| SALON/SALON + MUTFAK | 24,03           |
| MUTFAK               | 8,44            |
| HOL                  | 4,71            |
| GIYINME ODASI        | 5,58            |
| ODA                  | 15,08           |
| ODA                  | 13,99           |
| ODA                  | 10,44           |
| TERAS KATI / HOL     | 4,57            |
| wc                   | 2,97            |
| BANYO                | 5,48            |
| BANYO / WC           | 3,63            |
| BALKON               | 4,03            |
| TERAS KATI / TERAS   | 13,51           |
| NET ALAN TOPLAMI     | 129,20          |