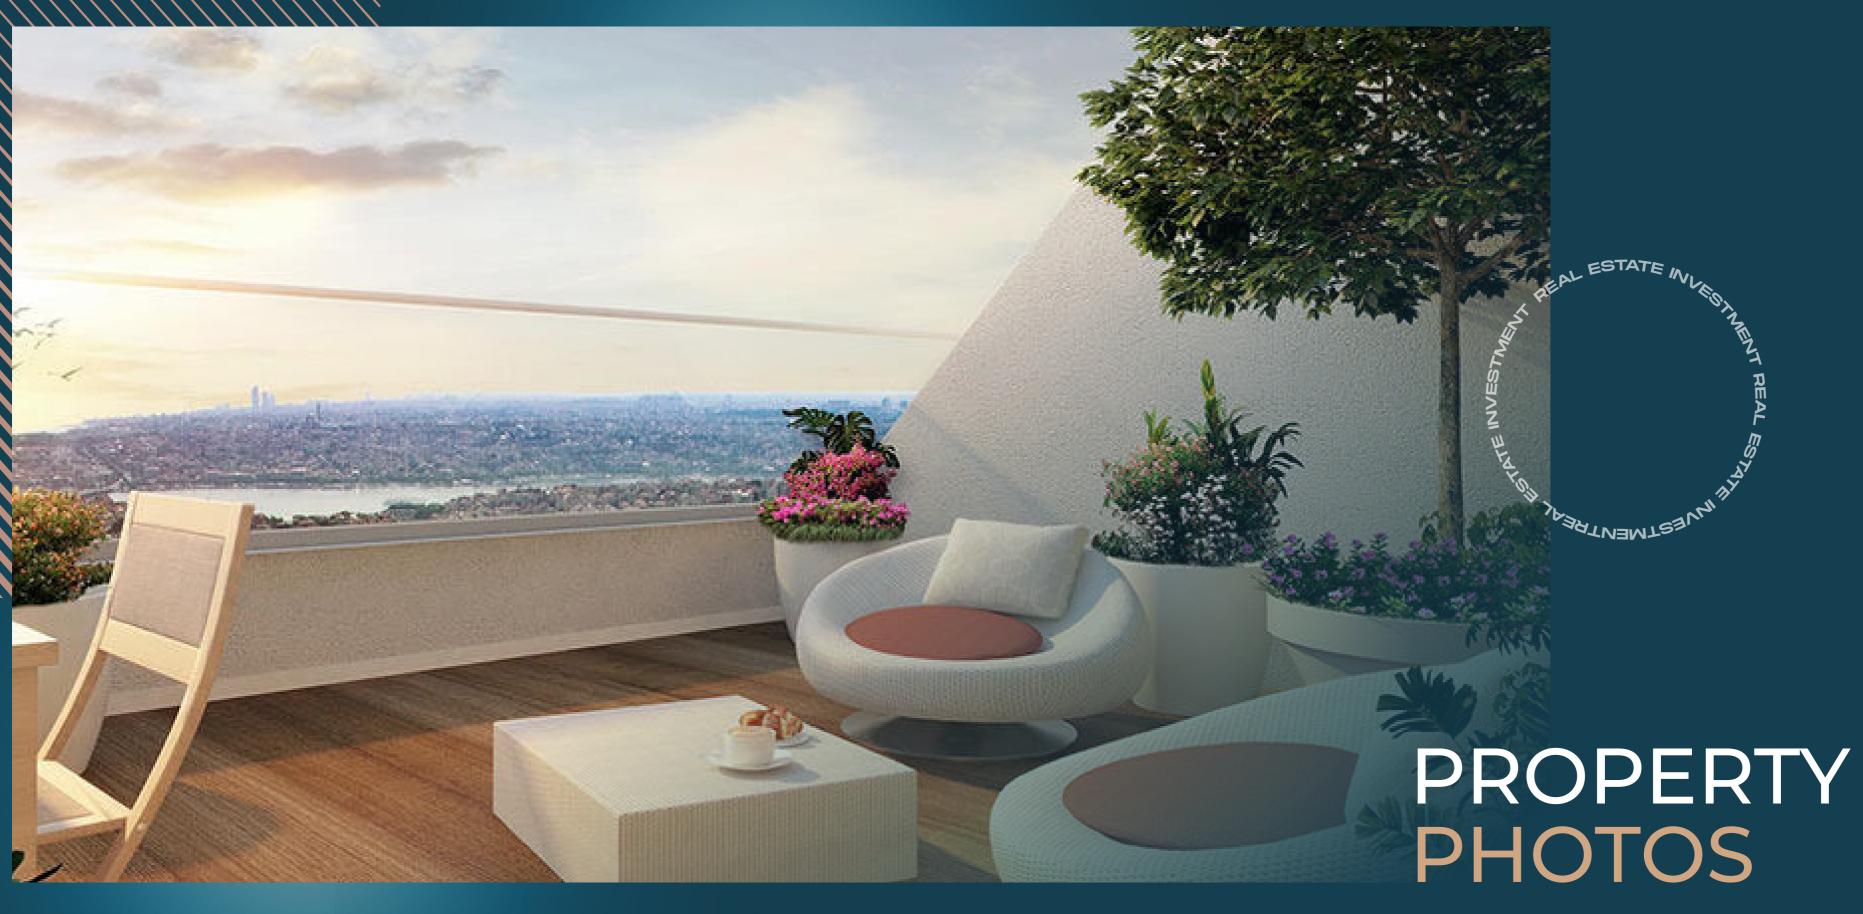

This project is an innovative work of architecture offering a beautiful panoramic view of all of Istanbul.

Residents can take full advantage of the view with wide terraces on the upper floors, expansive windows, and an architectural approach emphasizing spaciousness.

## PROPERTY FEATURES

- ✓ Gym
- ✓ Security
- ✓ Garage
- ✓ Elevator

finary fiving

finary fiving

fixing living

fixery fiving

| DAİRE NO             | 121             |
|----------------------|-----------------|
| DAIRE TIPI           | KING SUIT (3+1) |
| BRÜT ALAN            | 205,20          |
|                      |                 |
| ANTRE                | 12,74           |
| SALON/SALON + MUTFAK | 24,03           |
| MUTFAK               | 8,44            |
| HOL                  | 4,71            |
| GIYINME ODASI        | 5,58            |
| ODA                  | 15,08           |
| ODA                  | 13,99           |
| ODA                  | 10,44           |
| TERAS KATI / HOL     | 4,57            |
| wc                   | 2,97            |
| BANYO                | 5,48            |
| BANYO / WC           | 3,63            |
| BALKON               | 4,03            |
| TERAS KATI / TERAS   | 13,51           |
| NET ALAN TOPLAMI     | 129,20          |