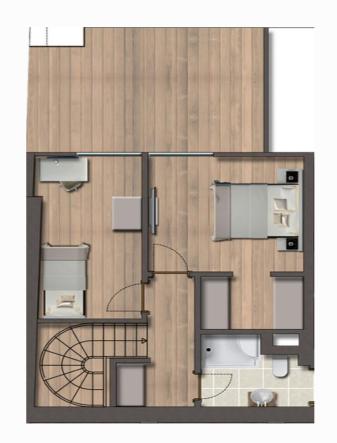

## PROPERTY FEATURES

- ✓ Gym
- ✓ Security
- ✓ Garage
- ✓ Elevator

finary fiving

finary fiving

fixing living

fixery fiving

| DAİRE NO             | 121             |
|----------------------|-----------------|
| DAIRE TIPI           | KING SUIT (3+1) |
| BRÜT ALAN            | 205,20          |
|                      |                 |
| ANTRE                | 12,74           |
| SALON/SALON + MUTFAK | 24,03           |
| MUTFAK               | 8,44            |
| HOL                  | 4,71            |
| GIYINME ODASI        | 5,58            |
| ODA                  | 15,08           |
| ODA                  | 13,99           |
| ODA                  | 10,44           |
| TERAS KATI / HOL     | 4,57            |
| wc                   | 2,97            |
| BANYO                | 5,48            |
| BANYO / WC           | 3,63            |
| BALKON               | 4,03            |
| TERAS KATI / TERAS   | 13,51           |
| NET ALAN TOPLAMI     | 129,20          |