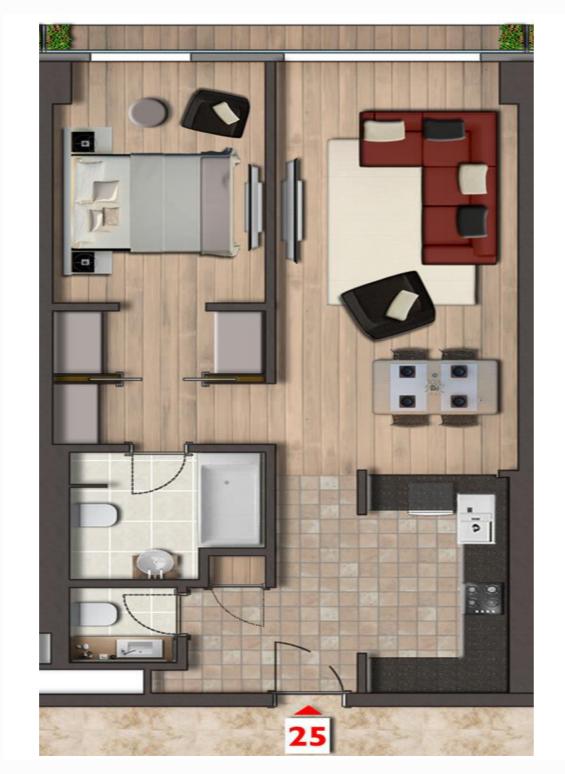

| DAIRE NO                | 25            |
|-------------------------|---------------|
| DAIRE TIPI              | SUIT<br>(1+1) |
| BRÜT ALAN               | 112,15        |
|                         |               |
| ANTRE                   | 7,50          |
| SALON/SALON +<br>MUTFAK | 24,28         |
| MUTFAK                  | 7,98          |
| HOL                     | 3,37          |
| GIYINME ODASI           | 3,36          |
| ODA                     | 12,67         |
| ODA                     |               |
| wc                      | 2,00          |
| BANYO                   | 5,57          |
| BALKON / TERAS          | 4,03          |
| NET ALAN TOPLAMI        | 70,76         |