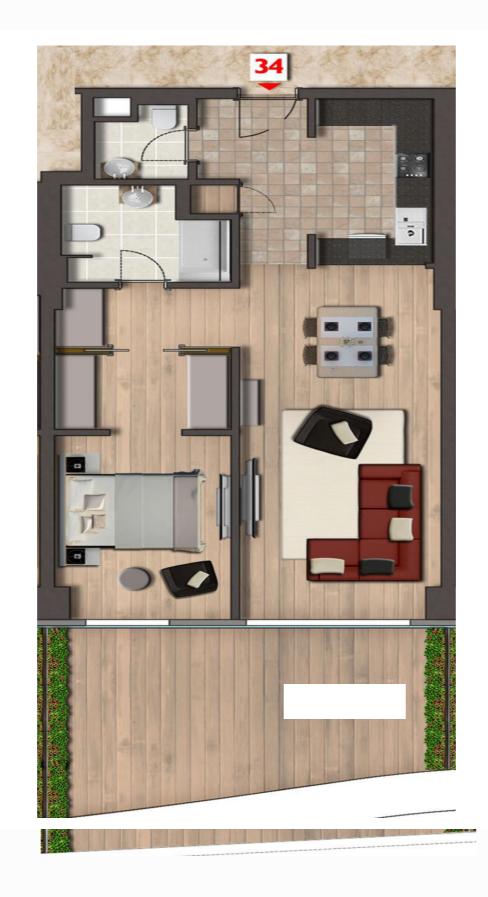

| DAİRE NO                | 34            |
|-------------------------|---------------|
| DAİRE TİPİ              | SUIT<br>(1+1) |
| BRÜT ALAN               | 145,27        |
|                         |               |
| ANTRE                   | 6,46          |
| SALON/SALON +<br>MUTFAK | 27,25         |
| MUTFAK                  | 7,91          |
| HOL                     | 4,19          |
| GİYİNME ODASI           | 5,21          |
| ODA                     | 12,66         |
| ODA                     |               |
| wc                      | 2,49          |
| BANYO                   | 5,58          |
| BALKON / TERAS          | 26,72         |
| NET ALAN TOPLAMI        | 98,47         |

| DAİRE NO                | 34            |
|-------------------------|---------------|
| DAİRE TİPİ              | SUIT<br>(1+1) |
| BRÜT ALAN               | 145,27        |
|                         |               |
| ANTRE                   | 6,46          |
| SALON/SALON +<br>MUTFAK | 27,25         |
| MUTFAK                  | 7,91          |
| HOL                     | 4,19          |
| GIYINME ODASI           | 5,21          |
| ODA                     | 12,66         |
| ODA                     |               |
| wc                      | 2,49          |
| BANYO                   | 5,58          |
| BALKON / TERAS          | 26,72         |
| NET ALAN TOPLAMI        | 98,47         |