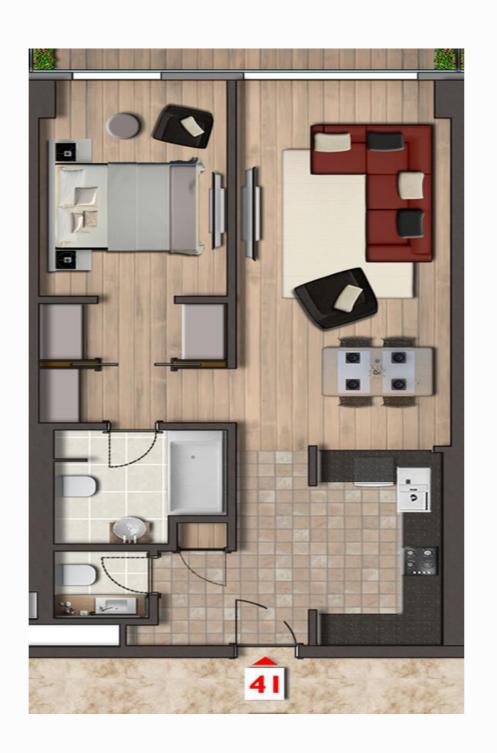

| DAİRE NO                | 41            |
|-------------------------|---------------|
| DAİRE TİPİ              | SUIT<br>(1+1) |
| BRÜT ALAN               | 110,23        |
|                         |               |
| ANTRE                   | 7,50          |
| SALON/SALON +<br>MUTFAK | 24,28         |
| MUTFAK                  | 7,98          |
| HOL                     | 3,37          |
| GİYİNME ODASI           | 3,36          |
| ODA                     | 12,67         |
| ODA                     |               |
| wc                      | 2,00          |
| BANYO                   | 5,57          |
| BALKON / TERAS          | 4,03          |
| NET ALAN TOPLAMI        | 70,76         |