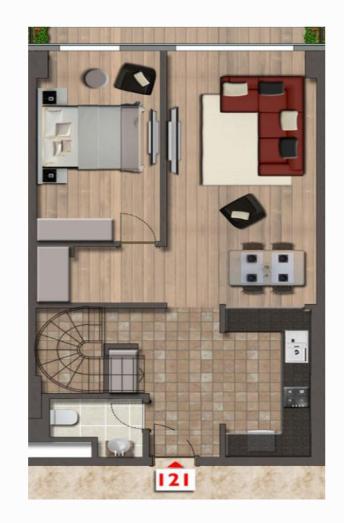

## PROPERTY FEATURES

- ✓ Gym
- ✓ Security
- ✓ Garage
- ✓ Elevator

finary fiving

finary fiving

fixing living

fixery fiving

| DAİRE NO             | 121             |
|----------------------|-----------------|
| DAIRE TIPI           | KING SUIT (3+1) |
| BRÜT ALAN            | 205,20          |
|                      |                 |
| ANTRE                | 12,74           |
| SALON/SALON + MUTFAK | 24,03           |
| MUTFAK               | 8,44            |
| HOL                  | 4,71            |
| GIYINME ODASI        | 5,58            |
| ODA                  | 15,08           |
| ODA                  | 13,99           |
| ODA                  | 10,44           |
| TERAS KATI / HOL     | 4,57            |
| wc                   | 2,97            |
| BANYO                | 5,48            |
| BANYO / WC           | 3,63            |
| BALKON               | 4,03            |
| TERAS KATI / TERAS   | 13,51           |
| NET ALAN TOPLAMI     | 129,20          |