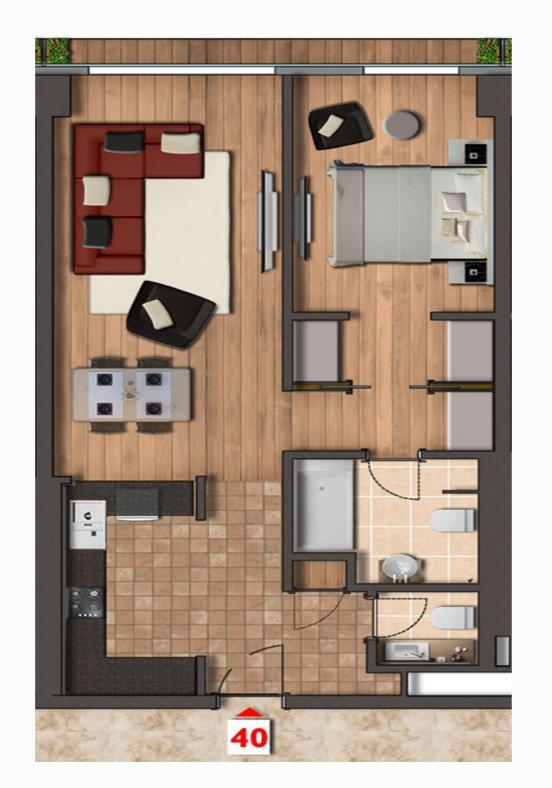

| DAİRE NO                | 40            |
|-------------------------|---------------|
| DAİRE TİPİ              | SUIT<br>(1+1) |
| BRÜT ALAN               | 110,06        |
|                         |               |
| ANTRE                   | 7,50          |
| SALON/SALON +<br>MUTFAK | 24,25         |
| MUTFAK                  | 7,98          |
| HOL                     | 3,37          |
| GİYİNME ODASI           | 3,36          |
| ODA                     | 12,67         |
| ODA                     |               |
| wc                      | 2,00          |
| BANYO                   | 5,57          |
| BALKON / TERAS          | 4,03          |
| NET ALAN TOPLAMI        | 70,73         |