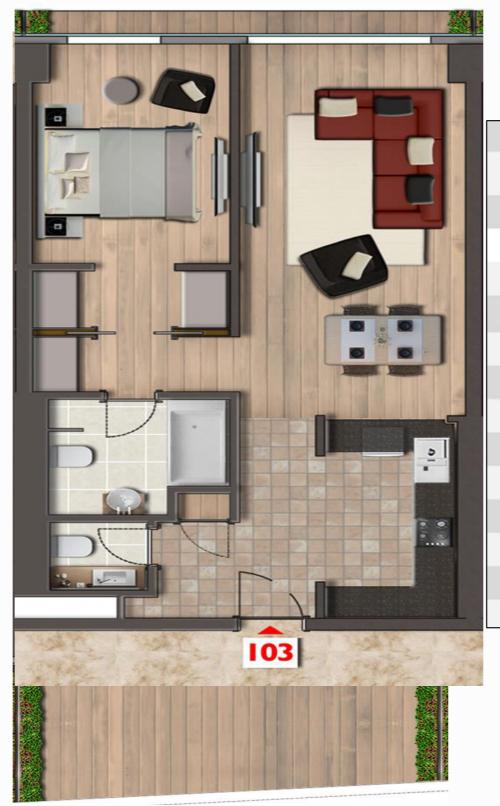

| DAİRE NO                | 103           |
|-------------------------|---------------|
| DAİRE TİPİ              | SUIT<br>(1+1) |
| BRÜT ALAN               | 109,97        |
|                         |               |
| ANTRE                   | 7,50          |
| SALON/SALON +<br>MUTFAK | 24,25         |
| MUTFAK                  | 7,98          |
| HOL                     | 3,37          |
| GİYİNME ODASI           | 3,36          |
| ODA                     | 12,67         |
| ODA                     |               |
| wc                      | 2,00          |
| BANYO                   | 5,57          |
| BALKON / TERAS          | 4,03          |
| NET ALAN TOPLAMI        | 70,73         |
| BALKON / TERAS          | 19,02         |
| NET ALAN TOPLAMI        | 91,74         |