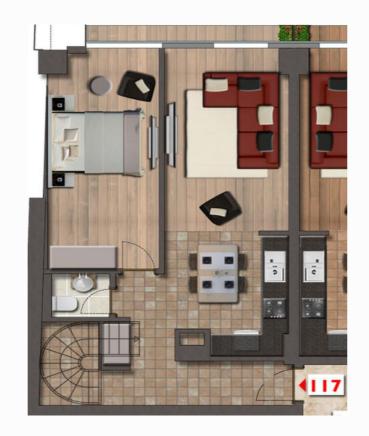

| DAİRE NO             | 117             |
|----------------------|-----------------|
| DAIRE TIPI           | KING SUIT (3+1) |
| BRÜT ALAN            | 200,13          |
|                      |                 |
| ANTRE                | 13,73           |
| SALON/SALON + MUTFAK | 26,12           |
| MUTFAK               |                 |
| HOL                  |                 |
| GİYİNME ODASI        | 3,70            |
| ODA                  | 17,35           |
| ODA                  | 11,97           |
| ODA                  | 11,21           |
| TERAS KATI / HOL     | 5,05            |
| wc                   | 1,89            |
| BANYO                | 4,45            |
| BANYO / WC           |                 |
| BALKON               | 3,16            |
| TERAS KATI / TERAS   | 19,72           |
| NET ALAN TOPLAMI     | 118,35          |