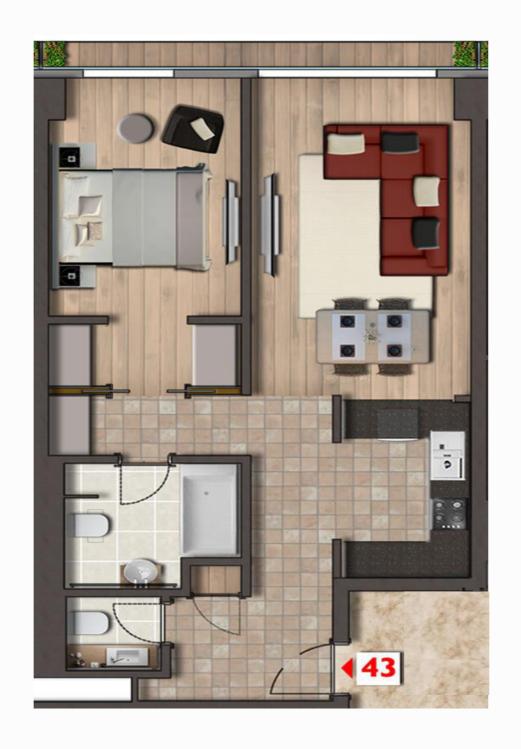

| DAİRE NO                | 43            |
|-------------------------|---------------|
| DAIRE TIPI              | SUIT<br>(1+1) |
| BRÜT ALAN               | 105,29        |
|                         |               |
| ANTRE                   | 9,92          |
| SALON/SALON +<br>MUTFAK | 19,08         |
| MUTFAK                  | 6,62          |
| HOL                     | 3,37          |
| GIYINME ODASI           | 3,36          |
| ODA                     | 12,67         |
| ODA                     |               |
| wc                      | 2,00          |
| BANYO                   | 5,57          |
| BALKON / TERAS          | 4,03          |
| NET ALAN TOPLAMI        | 66,62         |