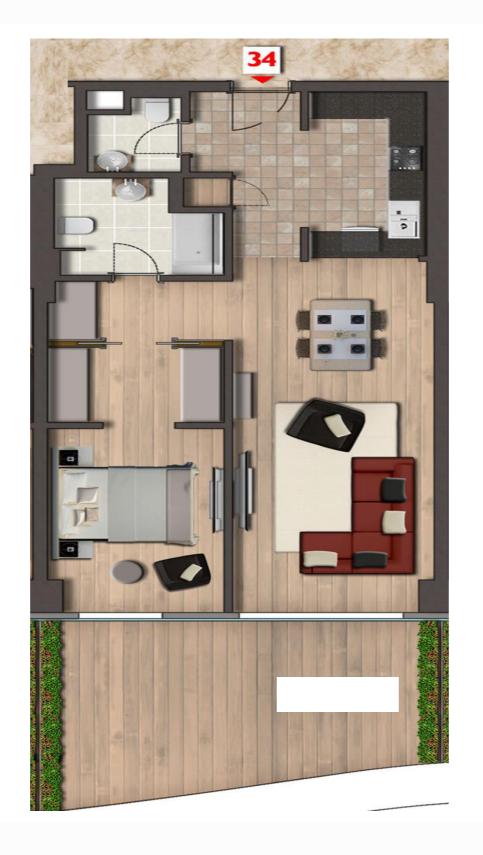

| DAİRE NO                | 34            |
|-------------------------|---------------|
| DAİRE TİPİ              | SUIT<br>(1+1) |
| BRÜT ALAN               | 145,27        |
|                         |               |
| ANTRE                   | 6,46          |
| SALON/SALON +<br>MUTFAK | 27,25         |
| MUTFAK                  | 7,91          |
| HOL                     | 4,19          |
| GİYİNME ODASI           | 5,21          |
| ODA                     | 12,66         |
| ODA                     |               |
| wc                      | 2,49          |
| BANYO                   | 5,58          |
| BALKON / TERAS          | 26,72         |
| NET ALAN TOPLAMI        | 98,47         |

| DAİRE NO                | 34            |
|-------------------------|---------------|
| DAİRE TİPİ              | SUIT<br>(1+1) |
| BRÜT ALAN               | 145,27        |
|                         |               |
| ANTRE                   | 6,46          |
| SALON/SALON +<br>MUTFAK | 27,25         |
| MUTFAK                  | 7,91          |
| HOL                     | 4,19          |
| GIYINME ODASI           | 5,21          |
| ODA                     | 12,66         |
| ODA                     |               |
| wc                      | 2,49          |
| BANYO                   | 5,58          |
| BALKON / TERAS          | 26,72         |
| NET ALAN TOPLAMI        | 98,47         |