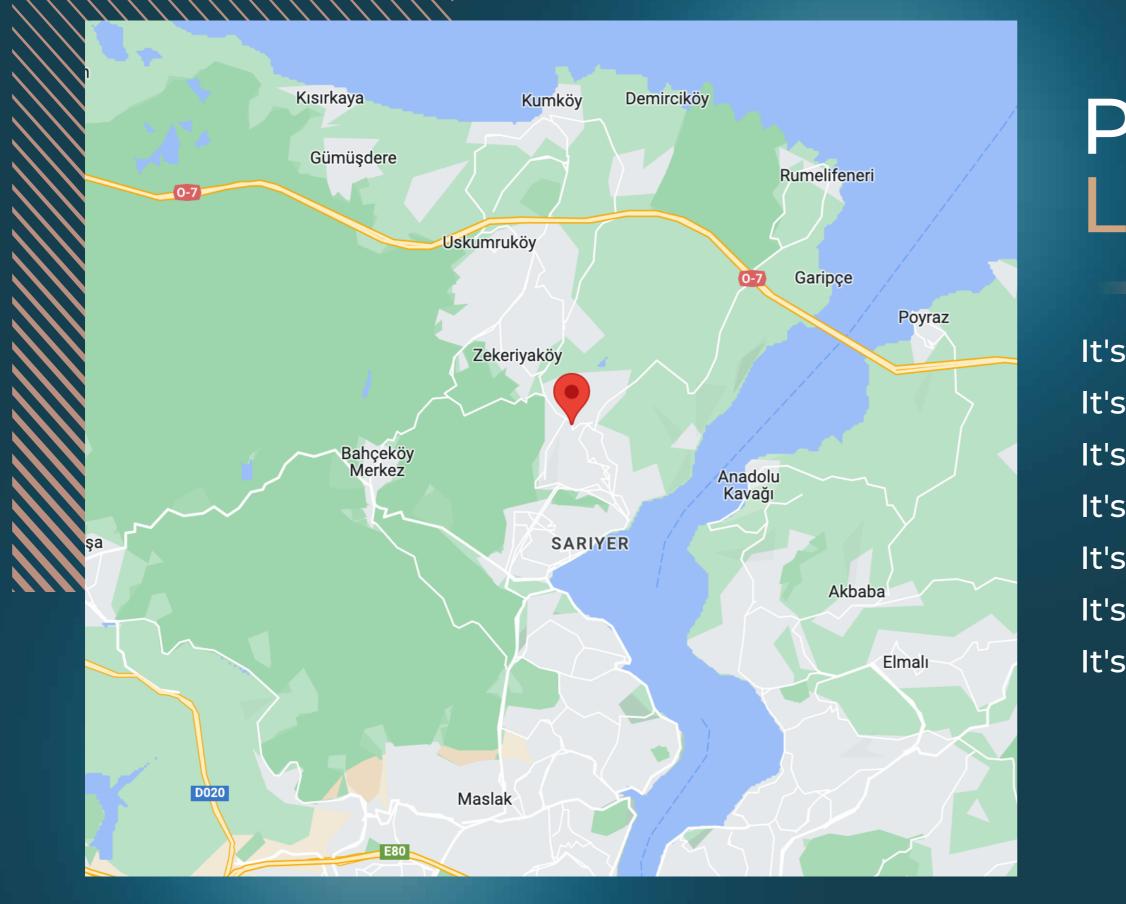

### PROPERTY LOCATION

- It's 28 minutes away from Istanbul Airport.
- It's 26 minutes away from Taksim.
- It's 16 minutes away from the Bosphorus Bridge.
- It's 11 minutes away from Belgrade Forests.
- It's 19 minutes away from Vadistanbul Mall.
- It's 7 minutes away from hospitals.
- It's 5 minutes away from schools.