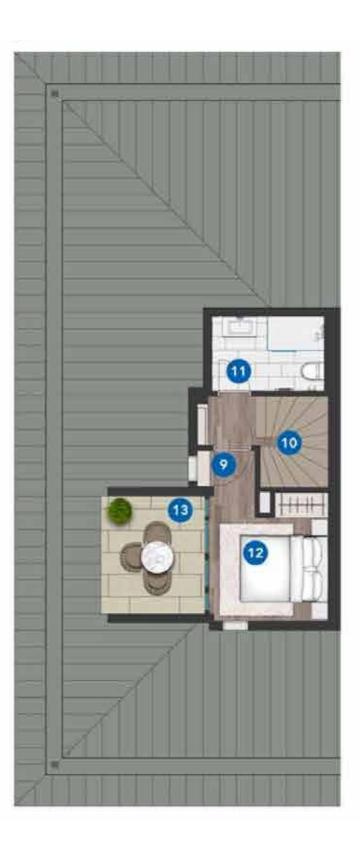

# PROPERTY DESCRIPTION

Experience a unique lifestyle in Villa-type apartments.

A few steps from the Bosphorus, a

whisper from the Belgrade Forest...

Our 503 private apartments in 2

neighborhoods offer a rare opportunity to wake up to the scent of the forest or a

view of the Bosphorus.

Live your dream at this project of

villa-style apartments in sizes ranging

from 1+1 to 4+1, each with a terrace and/or

fixing fiving

The project is a location that offers unparalleled access to the delights of nature - thanks to its proximity to the tunnel, Metro, new bridge, new airport, and motorways. Acıbadem Hospital. ENKA Schools.

**Project Features:** Reinforced concrete structure

 Complies with current earthquake legislation Laminated parquet floors

Wide-opening, sliding patio doors

 Specially designed open, closed, and island-style kitchens: imported kitchen cabinets and island countertops.

• A full set of white goods, including an oven, hob, dishwasher, extractor hood, and fridge-freezer

Installed a ready-to-use service cabinet

Private garage space(s)

Spacious gardens/terraces/balconies

 VRF cooling air conditioning system in the living room / underfloor heating system in all areas, independently controllable