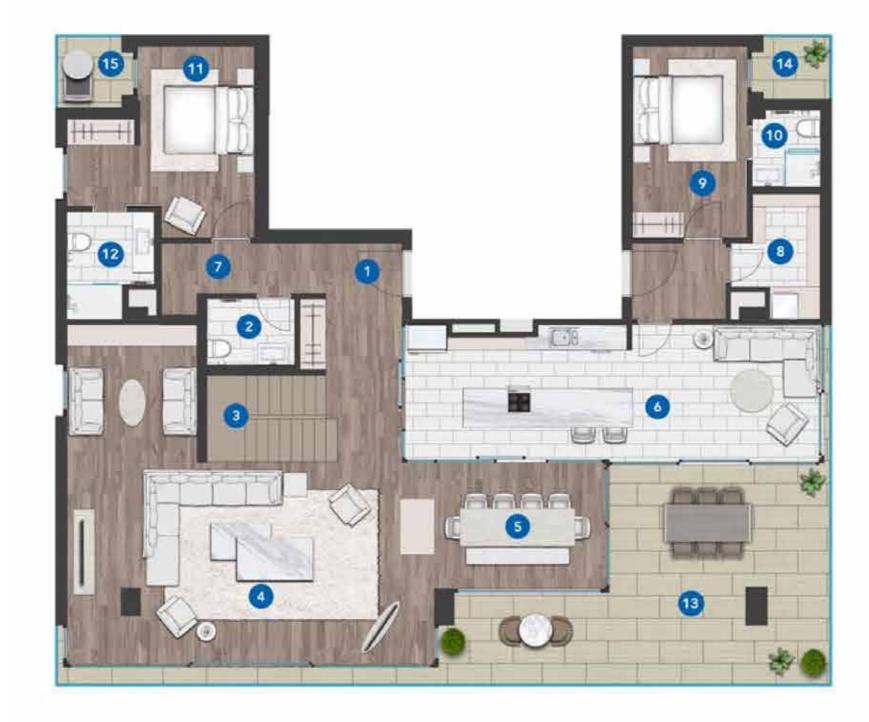

ength from these roots to create an unparalleled lifestyle experience in this project.



prary fiving





### PROPERTY LOCATION

- It's 28 minutes away from Istanbul Airport.
- It's 26 minutes away from Taksim.
- It's 16 minutes away from the Bosphorus Bridge.
- It's 11 minutes away from Belgrade Forests.
- It's 19 minutes away from Vadistanbul Mall.
- It's 7 minutes away from hospitals.
- It's 5 minutes away from schools.

fixing fiving





# PROPERTY FEATURES

- ✓ Swimming Pool
- ✓ Gardens
- ✓ Gym
- ✓ Garage
- ✓ Elevator
- ✓ Sauna
- ✓ Security
- Earthquake-resistant.

prary fiving





# PROPERTY

prary fiving





prary fiving





prary fiving





ESTATE INL

ABATNEMT2BUN BAY

prary fiving





prary fiving





prary fiving







prary fiving





prary fiving

























CONTACT US

0 212 924 97 37 info@luxurysignature.net www.luxurysignature.net Skyland İstanbul, Huzur Mah. Cendere Cad. 515/B Blok, Sarıyer/İstanbul