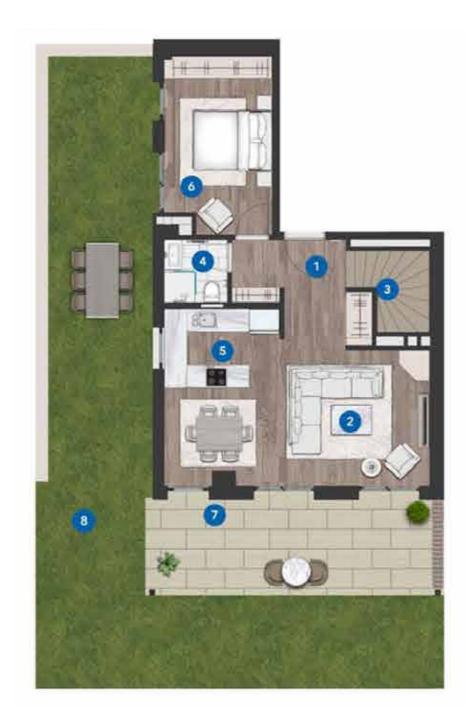

# PROPERTY DESCRIPTION

Experience a unique lifestyle in Villa-type apartments.

A few steps from the Bosphorus, a

whisper from the Belgrade Forest...

Our 503 private apartments in 2

neighborhoods offer a rare opportunity to wake up to the scent of the forest or a

view of the Bosphorus.

Live your dream at this project of

villa-style apartments in sizes ranging

from 1+1 to 4+1, each with a terrace and/or

fixing fiving

The project is a location that offers unparalleled access to the delights of nature - thanks to its proximity to the tunnel, Metro, new bridge, new airport, and motorways. Acıbadem Hospital. ENKA Schools.

**Project Features:** Reinforced concrete structure

 Complies with current earthquake legislation Laminated parquet floors

Wide-opening, sliding patio doors

 Specially designed open, closed, and island-style kitchens: imported kitchen cabinets and island countertops.

• A full set of white goods, including an oven, hob, dishwasher, extractor hood, and fridge-freezer

Installed a ready-to-use service cabinet

Private garage space(s)

Spacious gardens/terraces/balconies

 VRF cooling air conditioning system in the living room / underfloor heating system in all areas, independently controllable