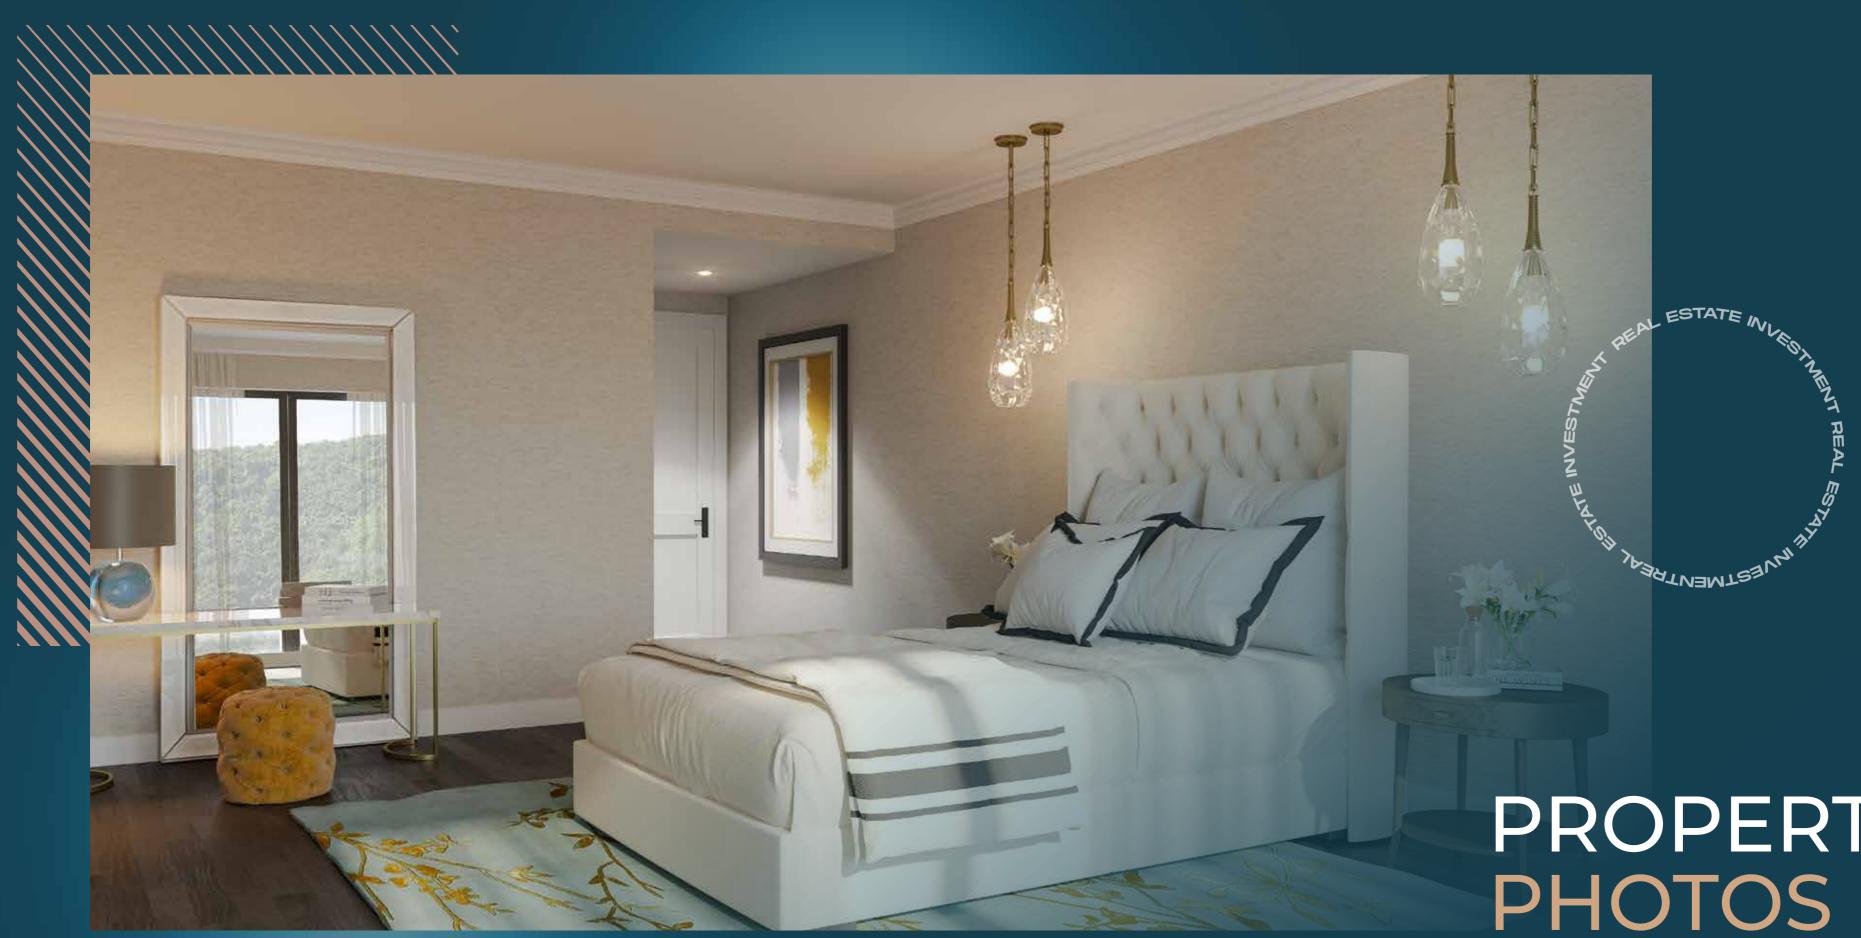

**Project Features:** Reinforced concrete structure

 Complies with current earthquake legislation Laminated parquet floors

Wide-opening, sliding patio doors

 Specially designed open, closed, and island-style kitchens: imported kitchen cabinets and island countertops.

• A full set of white goods, including an oven, hob, dishwasher, extractor hood, and fridge-freezer

Installed a ready-to-use service cabinet

Private garage space(s)

Spacious gardens/terraces/balconies

 VRF cooling air conditioning system in the living room / underfloor heating system in all areas, independently controllable