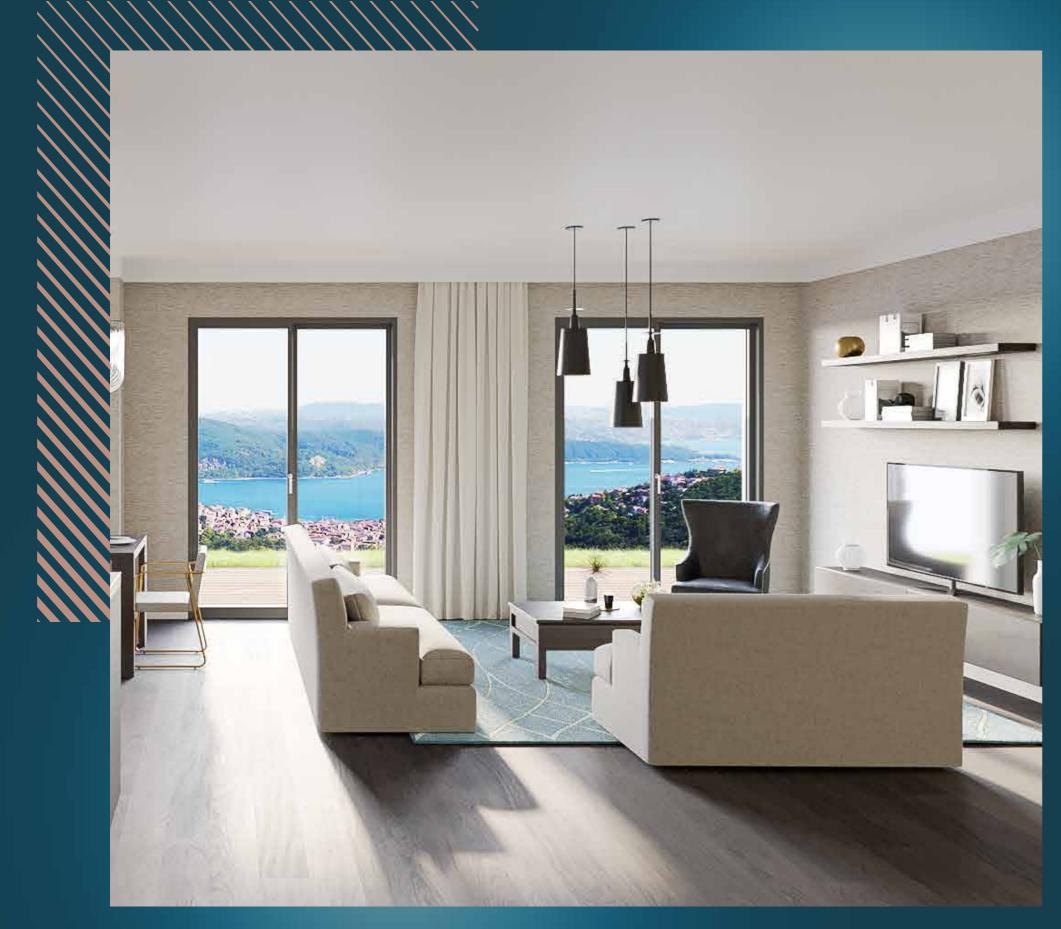

**Project Features:** Reinforced concrete structure

 Complies with current earthquake legislation Laminated parquet floors

Wide-opening, sliding patio doors

 Specially designed open, closed, and island-style kitchens: imported kitchen cabinets and island countertops.

• A full set of white goods, including an oven, hob, dishwasher, extractor hood, and fridge-freezer

Installed a ready-to-use service cabinet

Private garage space(s)

Spacious gardens/terraces/balconies

 VRF cooling air conditioning system in the living room / underfloor heating system in all areas, independently controllable