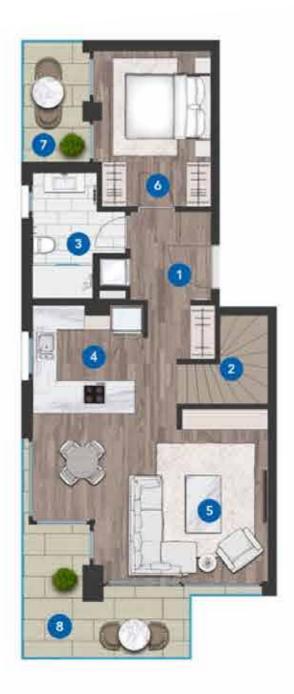

view of the Bosphorus.

Live your dream at this project of

villa-style apartments in sizes ranging

from 1+1 to 4+1, each with a terrace and/or

fixing fiving

The project is a location that offers unparalleled access to the delights of nature - thanks to its proximity to the tunnel, Metro, new bridge, new airport, and motorways. Acıbadem Hospital. ENKA Schools.

**Project Features:** Reinforced concrete structure

 Complies with current earthquake legislation Laminated parquet floors

Wide-opening, sliding patio doors

 Specially designed open, closed, and island-style kitchens: imported kitchen cabinets and island countertops.

• A full set of white goods, including an oven, hob, dishwasher, extractor hood, and fridge-freezer

Installed a ready-to-use service cabinet

Private garage space(s)

Spacious gardens/terraces/balconies

 VRF cooling air conditioning system in the living room / underfloor heating system in all areas, independently controllable