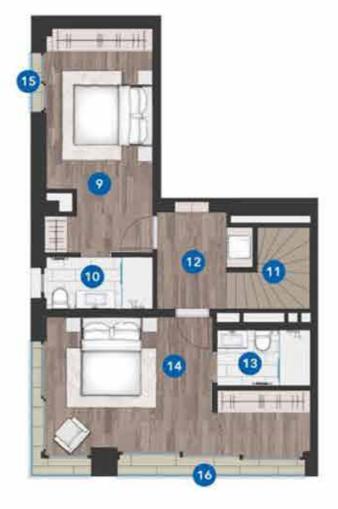

# PROPERTY DESCRIPTION

Experience a unique lifestyle in Villa-type apartments.

A few steps from the Bosphorus, a

whisper from the Belgrade Forest...

Our 503 private apartments in 2

neighborhoods offer a rare opportunity to wake up to the scent of the forest or a

view of the Bosphorus.

Live your dream at this project of

villa-style apartments in sizes ranging

from 1+1 to 4+1, each with a terrace and/or

fixing fiving

The project is a location that offers unparalleled access to the delights of nature - thanks to its proximity to the tunnel, Metro, new bridge, new airport, and motorways. Acıbadem Hospital. ENKA Schools.

**Project Features:** Reinforced concrete structure

 Complies with current earthquake legislation Laminated parquet floors

Wide-opening, sliding patio doors

 Specially designed open, closed, and island-style kitchens: imported kitchen cabinets and island countertops.

• A full set of white goods, including an oven, hob, dishwasher, extractor hood, and fridge-freezer

Installed a ready-to-use service cabinet

Private garage space(s)

Spacious gardens/terraces/balconies

 VRF cooling air conditioning system in the living room / underfloor heating system in all areas, independently controllable