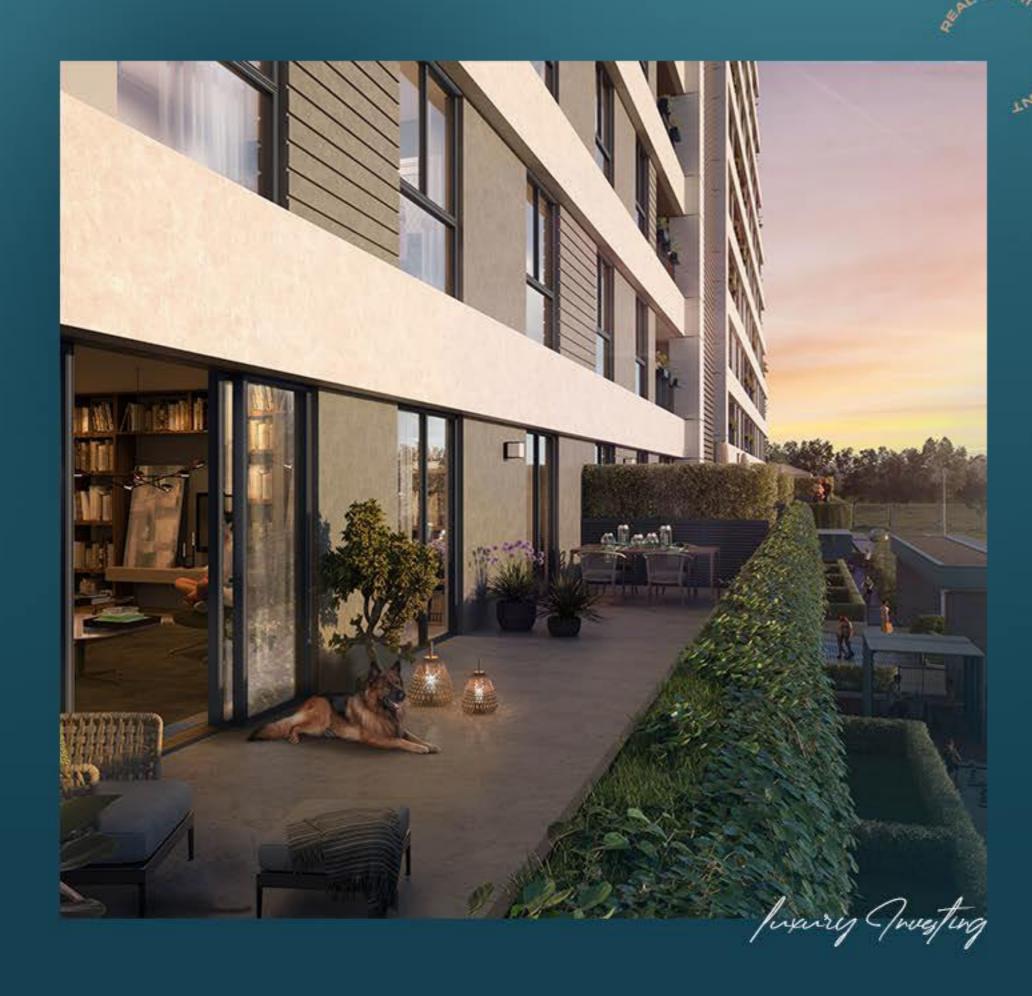

أبواب الحياة السعيدة والهادئة حيث ستستيقظ على يوم أفضل كل يوم مع عائلتك وأحبائك تفتح لك في هذا المشروع.

تبلغ مساحة البناء الإجمالية للمشروع 22.615 متر مربع.

إجمالي عدد الوحدات السكنية في المشروع 116 (16 لوفت + 100 شقة). أنواع الشقق التي يقدمها المشروع هي 1+1، 2+1، 3+1 مع خيارات البنتهاوس والدوبلكس.

تتسع مواقف السيارات الداخلية في المشروع لـ 126 مركبة، حيث تم تخصيص موقف واحد لكل شقة، كما تم تخصيص موقفين لشقق 1+3.

يوجد مستودعات تتراوح مساحتها من 5 إلى 7.5 متر مربع لكل شقة.

تحتوي جميع الشقق على شرفة أو تراس.

تم تجهيز جميع الشقق بنظام التدفئة الأرضية.

يحتوي المشروع على مرافق اجتماعية مثل ملاعب داخلية وخارجية للأطفال وغرفة اجتماعات وسينما وساونا وتنس الطاولة وكرة القدم والبلياردو ومركز للياقة البدنية وحدائق طبيعية ومسارات للمشي.