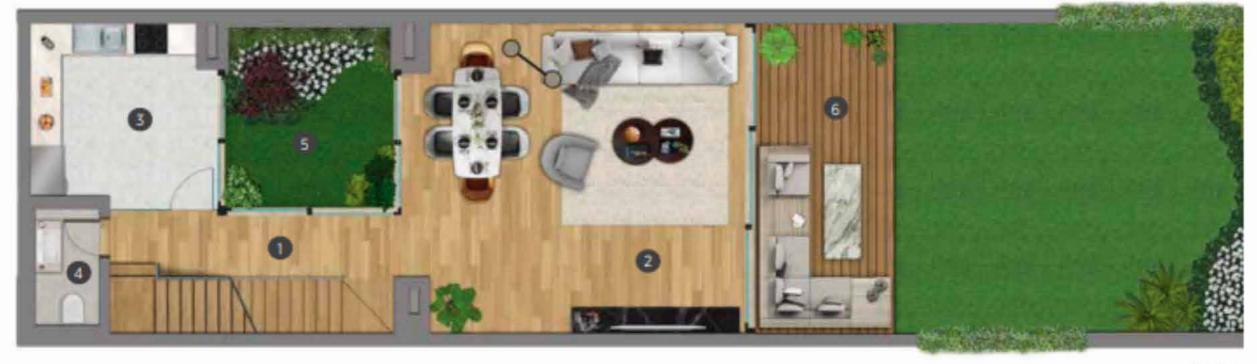

## PROPERTY DESCRIPTION

The Refined Project: A Fusion of Luxury and Nature

Nestled in the heart of the Belgrade Forest and spanning the largest green space in Istanbul, this refined project seamlessly blends luxury with nature. The development comprises 42 residential units, sprawling over a construction area of 16,000 square meters. It offers a diverse range of apartment choices catering to all needs, with the option of duplex or triplex configurations, available in designs ranging from 2+1 to 5+1 apartments.

Merging nature with comfort is the project's primary objective. Residents can relish the breathtaking forest views from their homes while lounging in their private gardens. To offer a unique living experience, the project features a social area that includes an outdoor swimming pool, a gym, a sauna, a children's playground, a party kitchen, art rooms, and a lounge area.