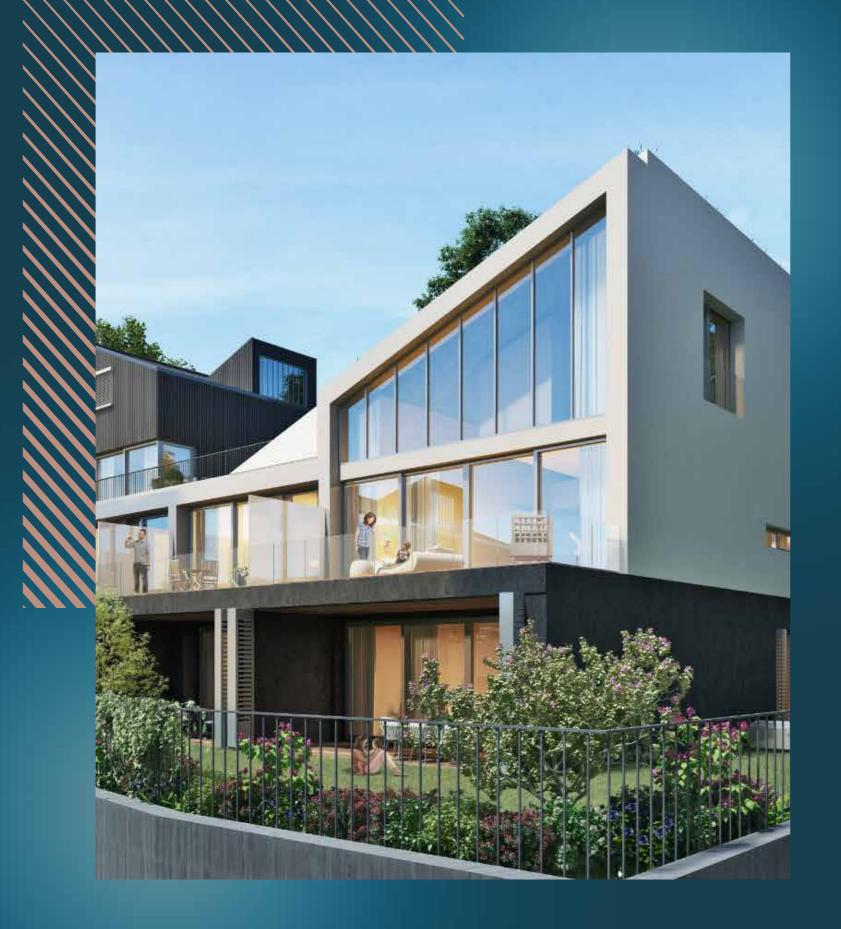

## PROPERTY DESCRIPTION

The Refined Project: A Fusion of Luxury and Nature

Nestled in the heart of the Belgrade Forest and spanning the largest green space in Istanbul, this refined project seamlessly blends luxury with nature. The development comprises 42 residential units, sprawling over a construction area of 16,000 square meters. It offers a diverse range of apartment choices catering to all needs, with the option of duplex or triplex configurations, available in designs ranging from 2+1 to 5+1 apartments.

Designed to surpass expectations in terms of quality and comfort, the project incorporates world-class sound insulation systems between individual units, with a meticulous selection of materials and technologies to ensure utmost comfort and security. The technical aspects of the development include advanced, round-the-clock security systems, a customizable smart home system, and dedicated parking spaces that allow residents direct access to their homes.

Merging nature with comfort is the project's primary objective. Residents can relish the breathtaking forest views from their homes while lounging in their private gardens. To offer a unique living experience, the project features a social area that includes an outdoor swimming pool, a gym, a sauna, a children's playground, a party kitchen, art rooms, and a lounge area.