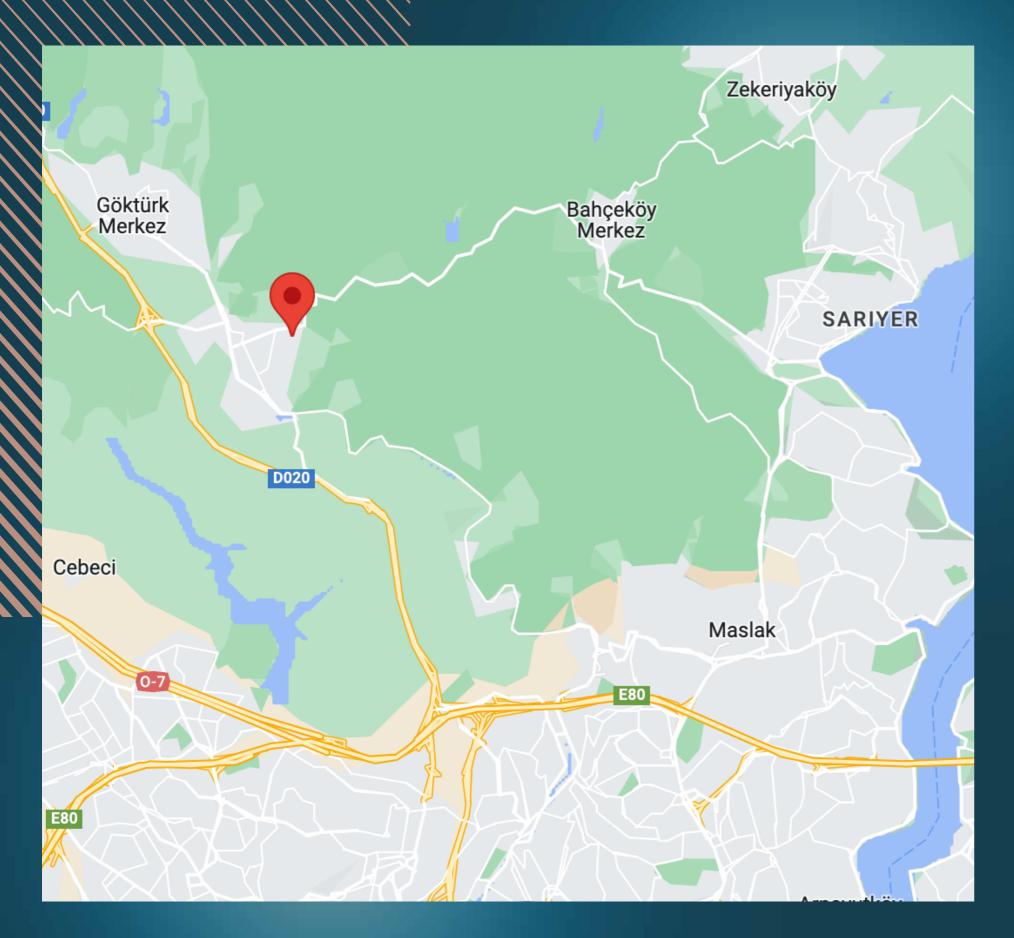

## PROPERTY LOCATION

It is 20 minutes away from Istanbul Airport.

It is 31 minutes away from Taksim.

It is 17 minutes away from Vadistanbul Mall.

It is 16 minutes away from shopping centers.

It is 13 minutes away from hospitals.

It is 10 minutes away from schools.