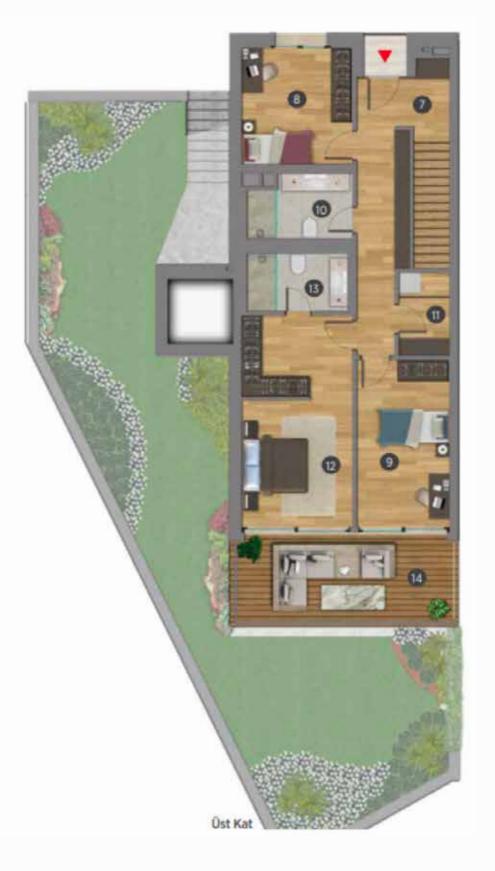

## PROPERTY DESCRIPTION

The Refined Project: A Fusion of Luxury and Nature

Nestled in the heart of the Belgrade Forest and spanning the largest green space in Istanbul, this refined project seamlessly blends luxury with nature. The development comprises 42 residential units, sprawling over a construction area of 16,000 square meters. It offers a diverse range of apartment choices catering to all needs, with the option of duplex or triplex configurations, available in designs ranging from 2+1 to 5+1 apartments.