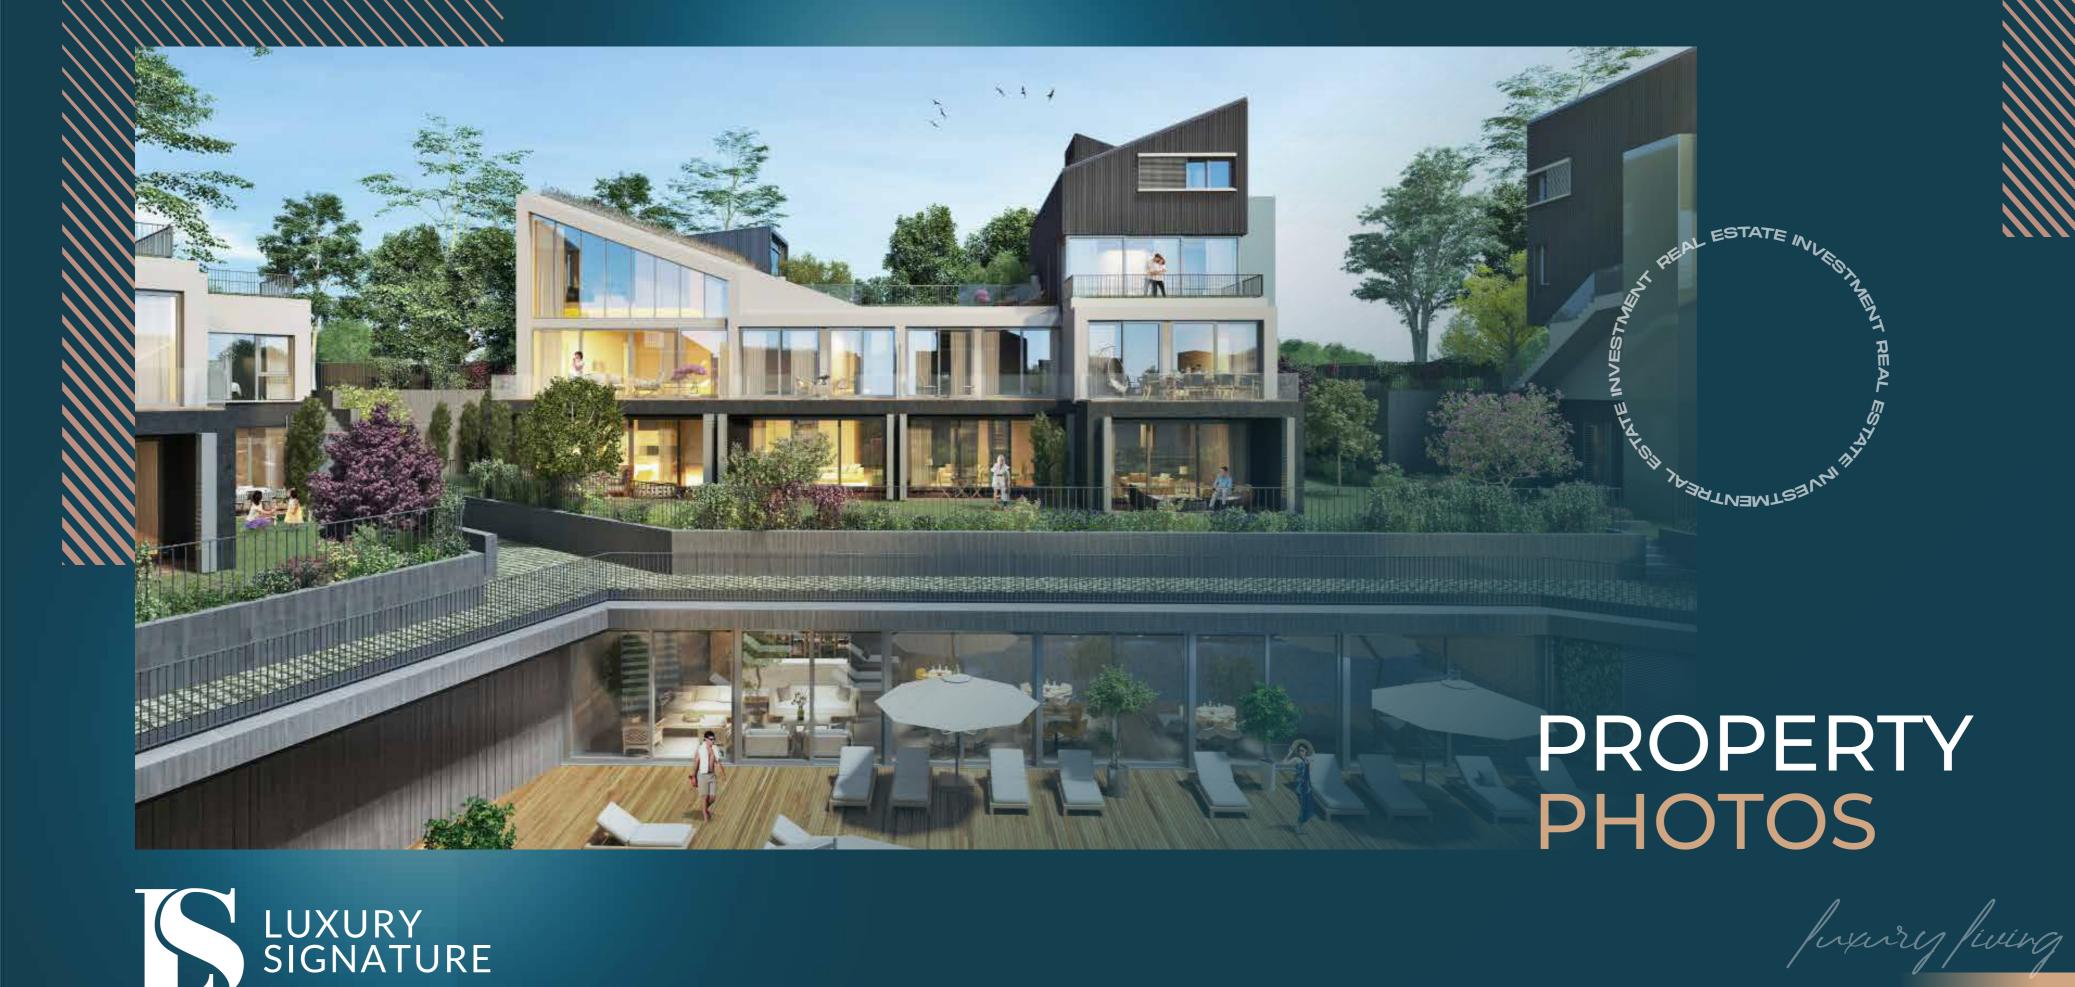

## PROPERTY DESCRIPTION

The Refined Project: A Fusion of Luxury and Nature

Nestled in the heart of the Belgrade Forest and spanning the largest green space in Istanbul, this refined project seamlessly blends luxury with nature. The development comprises 42 residential units, sprawling over a construction area of 16,000 square meters. It offers a diverse range of apartment choices catering to all needs, with the option of duplex or triplex configurations, available in designs ranging from 2+1 to 5+1 apartments.

Merging nature with comfort is the project's primary objective. Residents can relish the breathtaking forest views from their homes while lounging in their private gardens. To offer a unique living experience, the project features a social area that includes an outdoor swimming pool, a gym, a sauna, a children's playground, a party kitchen, art rooms, and a lounge area.