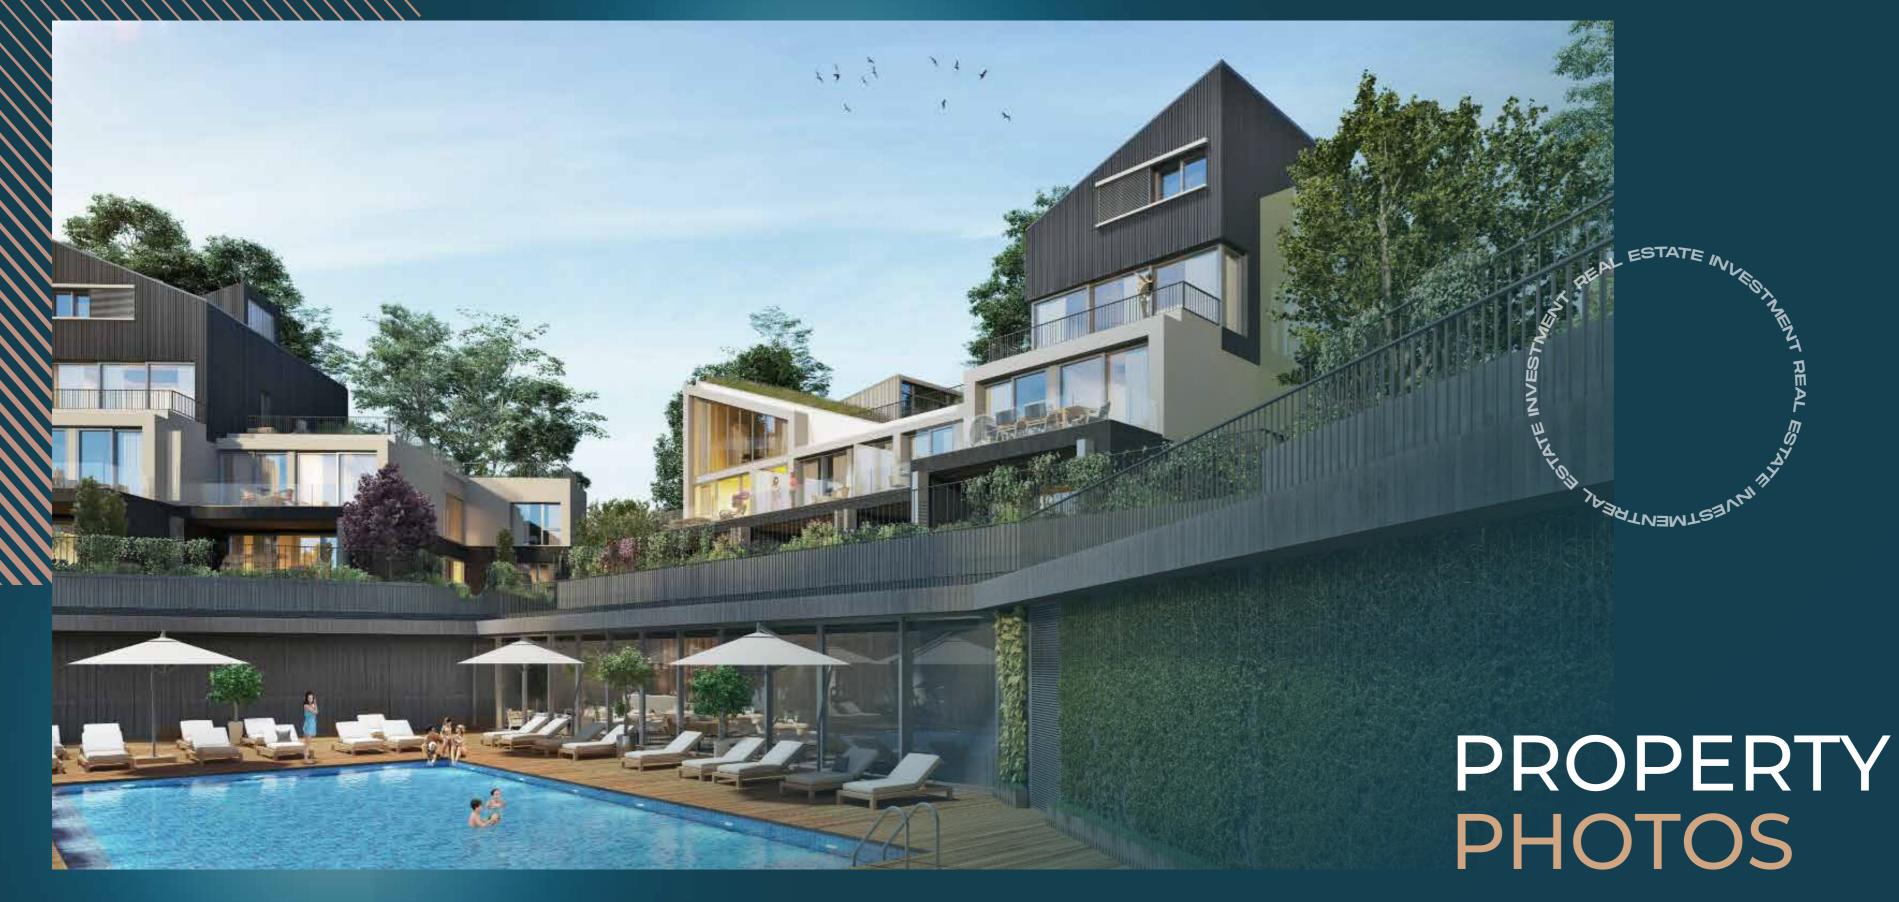

Merging nature with comfort is the project's primary objective. Residents can relish the breathtaking forest views from their homes while lounging in their private gardens. To offer a unique living experience, the project features a social area that includes an outdoor swimming pool, a gym, a sauna, a children's playground, a party kitchen, art rooms, and a lounge area.

## PROPERTY FEATURES

- ✓ Garage
- ✓ Swimming Pool
- ✓ Sauna
- ✓ Gardens
- ✓ Play grounds
- ✓ Elevator
- ✓ Security

francy fiving

finary fiving

franky fiving

fixery fiving

frairy fiving