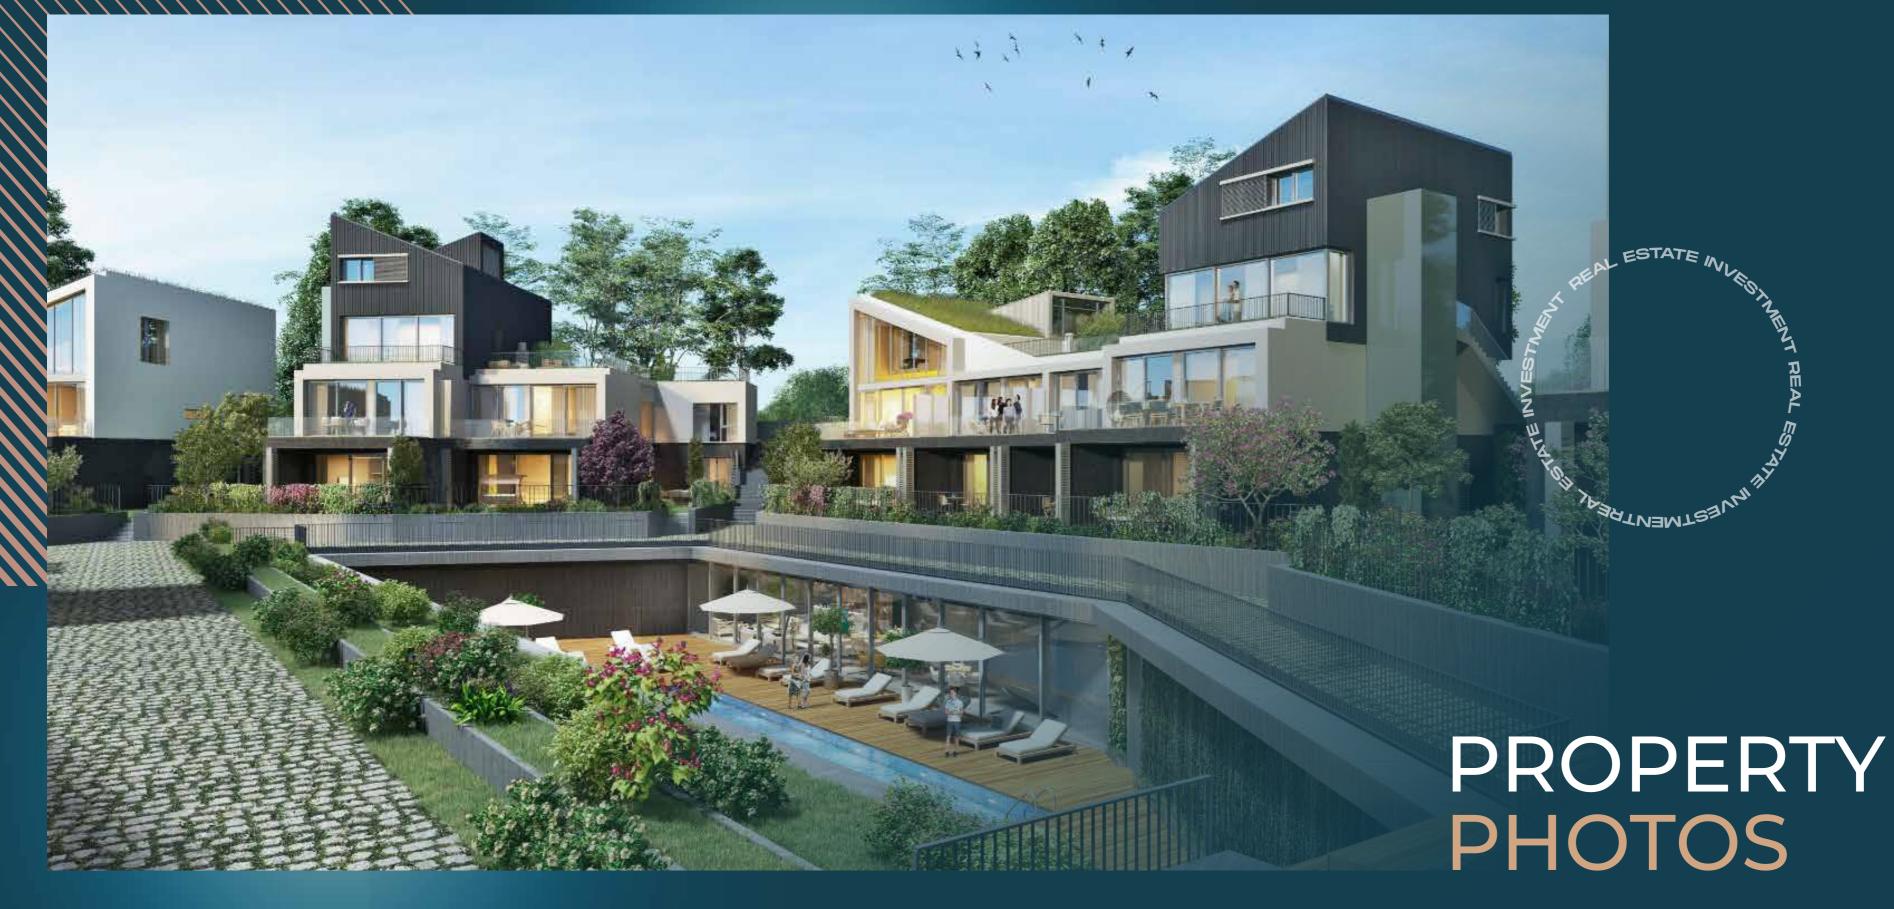

## PROPERTY DESCRIPTION

The Refined Project: A Fusion of Luxury and Nature

Nestled in the heart of the Belgrade Forest and spanning the largest green space in Istanbul, this refined project seamlessly blends luxury with nature. The development comprises 42 residential units, sprawling over a construction area of 16,000 square meters. It offers a diverse range of apartment choices catering to all needs, with the option of duplex or triplex configurations, available in designs ranging from 2+1 to 5+1 apartments.

Merging nature with comfort is the project's primary objective. Residents can relish the breathtaking forest views from their homes while lounging in their private gardens. To offer a unique living experience, the project features a social area that includes an outdoor swimming pool, a gym, a sauna, a children's playground, a party kitchen, art rooms, and a lounge area.