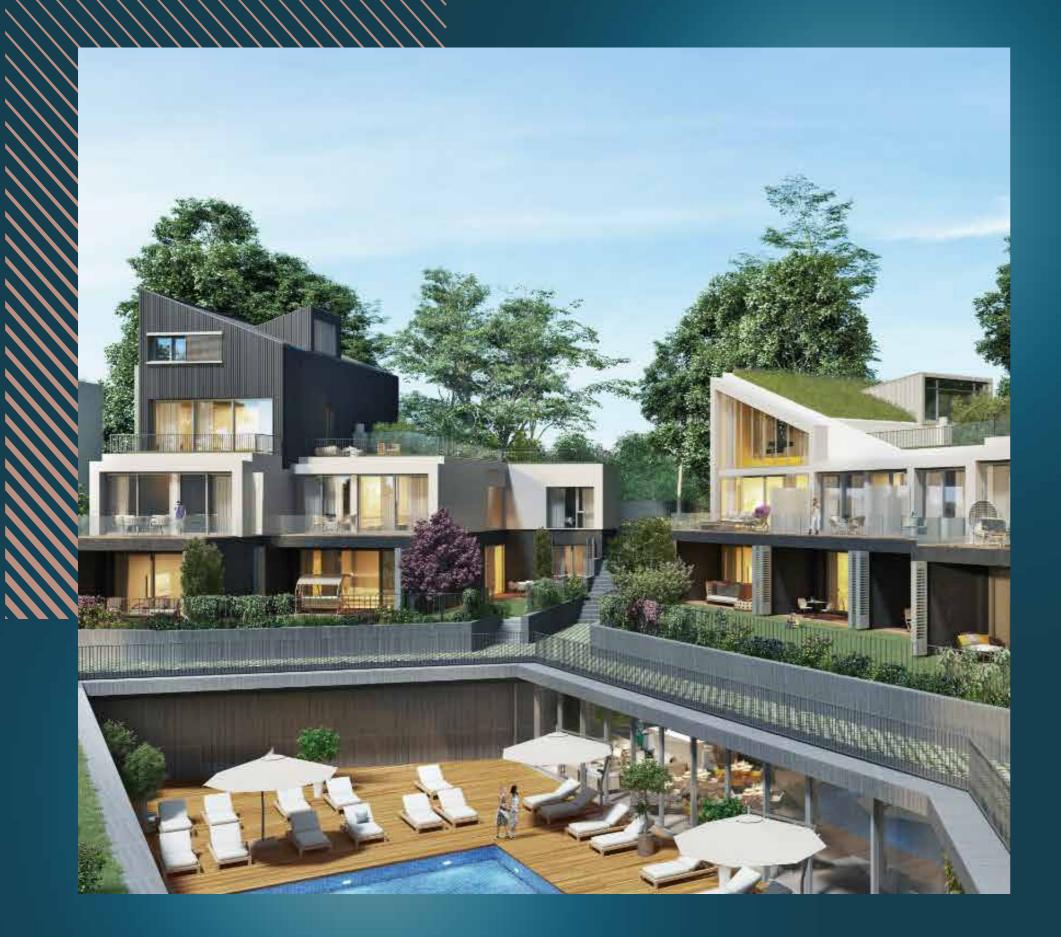

## PROPERTY DESCRIPTION

The Refined Project: A Fusion of Luxury and Nature

Nestled in the heart of the Belgrade Forest and spanning the largest green space in Istanbul, this refined project seamlessly blends luxury with nature. The development comprises 42 residential units, sprawling over a construction area of 16,000 square meters. It offers a diverse range of apartment choices catering to all needs, with the option of duplex or triplex configurations, available in designs ranging from 2+1 to 5+1 apartments.

Merging nature with comfort is the project's primary objective. Residents can relish the breathtaking forest views from their homes while lounging in their private gardens. To offer a unique living experience, the project features a social area that includes an outdoor swimming pool, a gym, a sauna, a children's playground, a party kitchen, art rooms, and a lounge area.