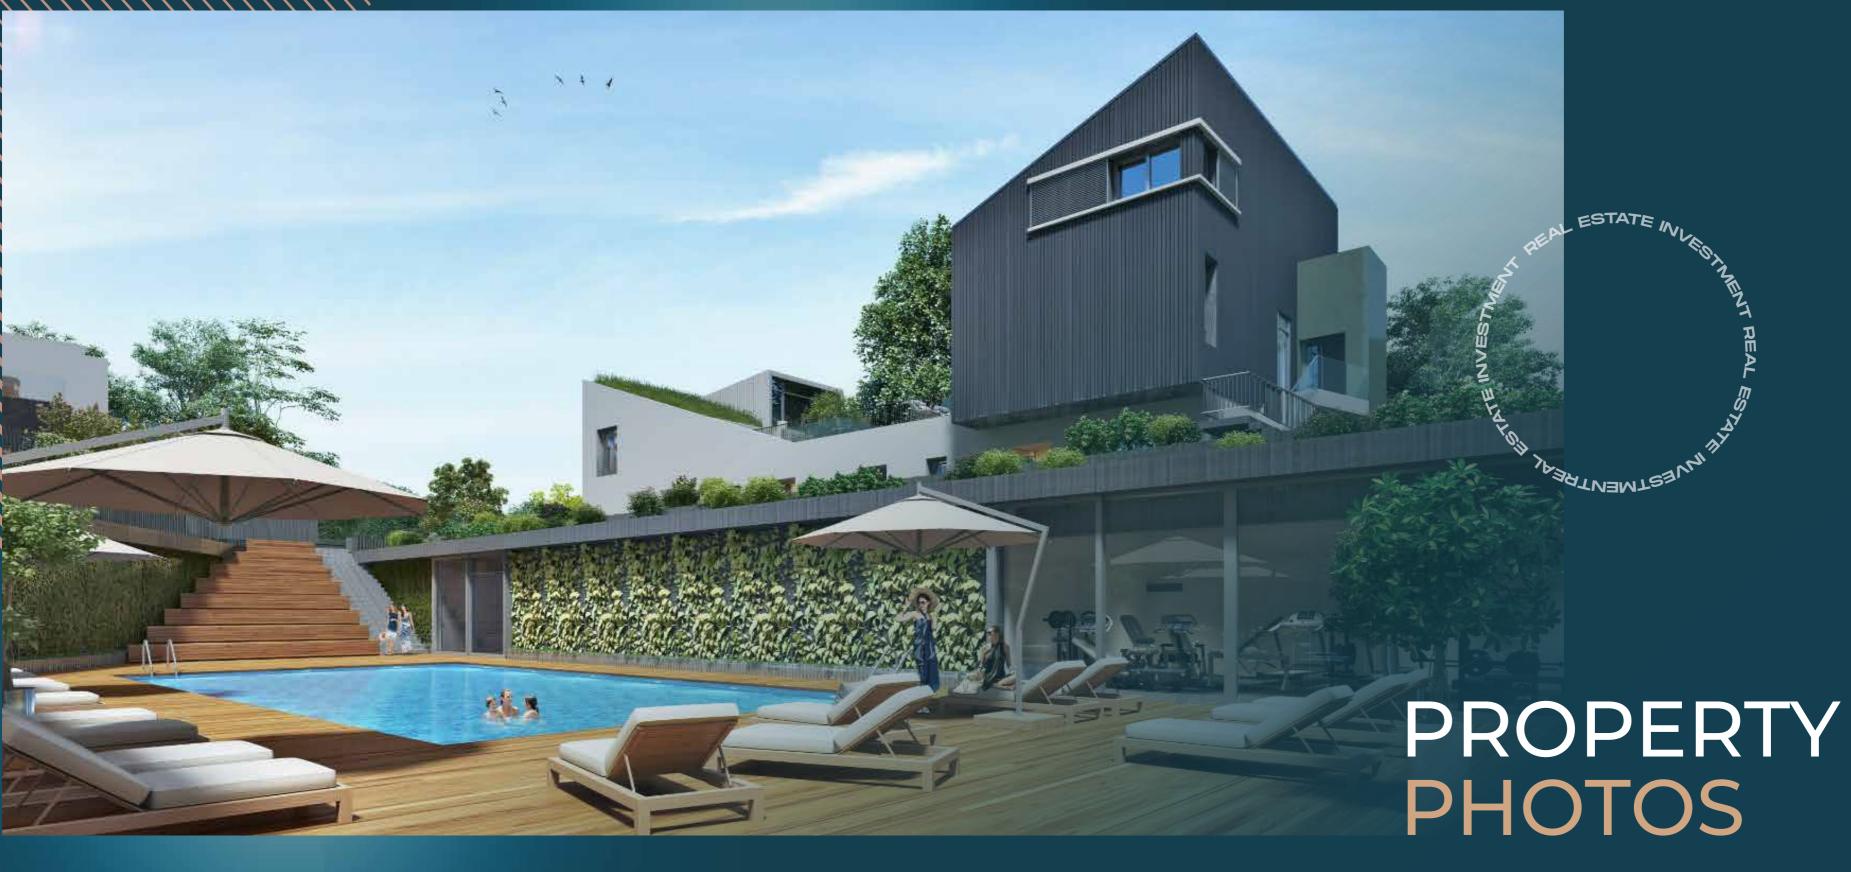

Merging nature with comfort is the project's primary objective. Residents can relish the breathtaking forest views from their homes while lounging in their private gardens. To offer a unique living experience, the project features a social area that includes an outdoor swimming pool, a gym, a sauna, a children's playground, a party kitchen, art rooms, and a lounge area.

## PROPERTY FEATURES

- ✓ Garage
- ✓ Swimming Pool
- ✓ Sauna
- ✓ Gardens
- ✓ Play grounds
- ✓ Elevator
- ✓ Security

francy fiving

finary fiving

franky fiving

fixery fiving

frairy fiving