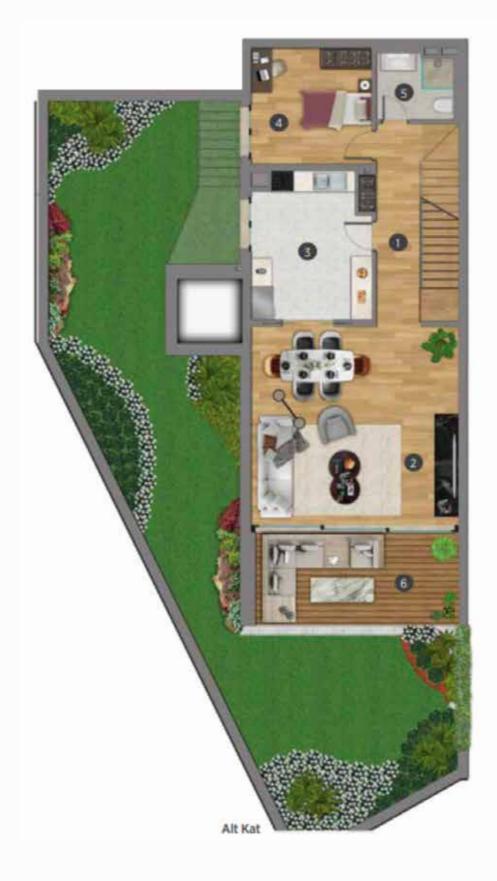

## PROPERTY DESCRIPTION

The Refined Project: A Fusion of Luxury and Nature

Nestled in the heart of the Belgrade Forest and spanning the largest green space in Istanbul, this refined project seamlessly blends luxury with nature. The development comprises 42 residential units, sprawling over a construction area of 16,000 square meters. It offers a diverse range of apartment choices catering to all needs, with the option of duplex or triplex configurations, available in designs ranging from 2+1 to 5+1 apartments.