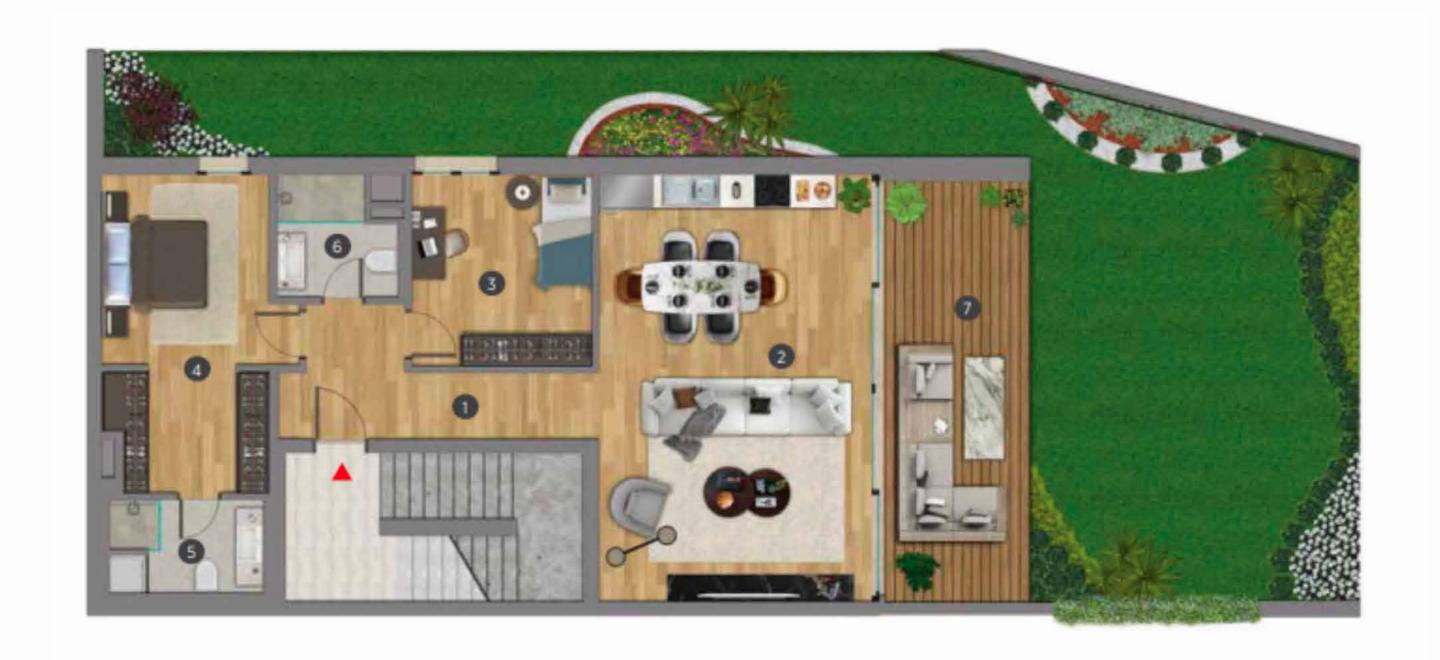

## PROPERTY DESCRIPTION

The Refined Project: A Fusion of Luxury and Nature

Nestled in the heart of the Belgrade Forest and spanning the largest green space in Istanbul, this refined project seamlessly blends luxury with nature. The development comprises 42 residential units, sprawling over a construction area of 16,000 square meters. It offers a diverse range of apartment choices catering to all needs, with the option of duplex or triplex configurations, available in designs ranging from 2+1 to 5+1 apartments.

Merging nature with comfort is the project's primary objective. Residents can relish the breathtaking forest views from their homes while lounging in their private gardens. To offer a unique living experience, the project features a social area that includes an outdoor swimming pool, a gym, a sauna, a children's playground, a party kitchen, art rooms, and a lounge area.