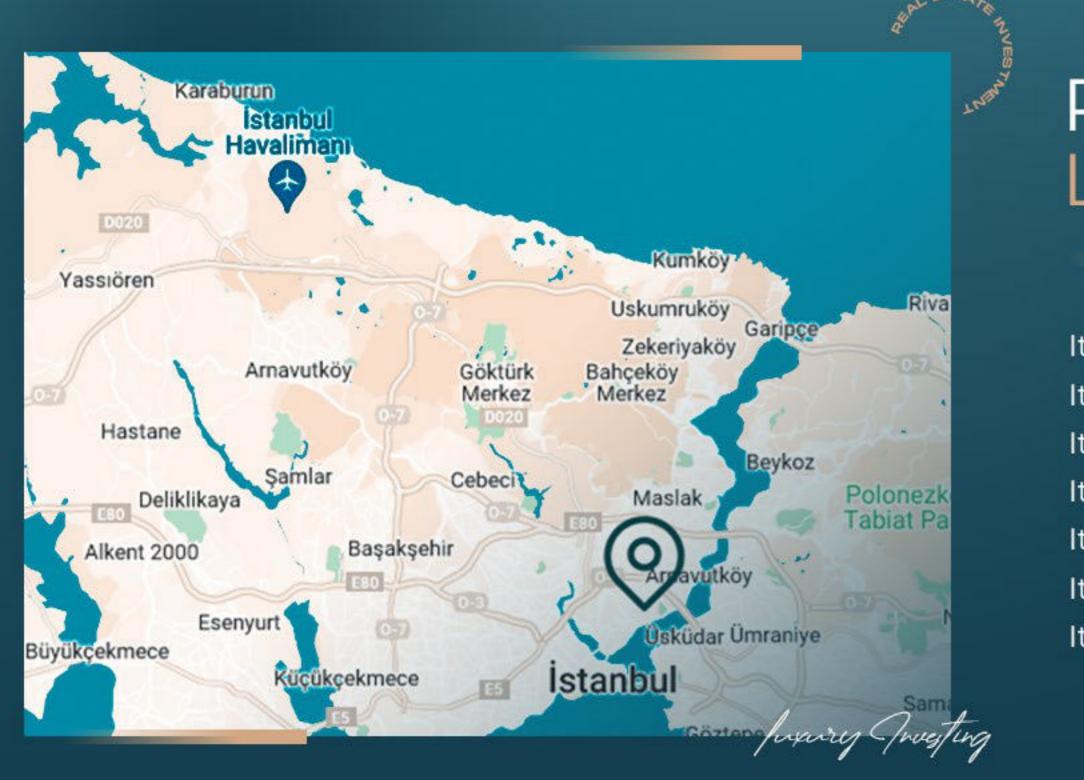

The project is suitable for obtaining Turkish citizenship and residence permit.

The project's key advantage is its prime location, being close to Dolmabahce Palace, Nisantasi Street, Zorlu Center, and the Bosphorus Bridge.

## PROPERTY LOCATION

It is 5 minutes away from Ortakoy It is 5 minutes away from the Bosphorus Bridge It is 5 minutes away from Zorlu Center It is 5 minutes away from Nisantasi It is 10 minutes away from Taksim Square It is 10 minutes away from Dolmabahce Palace It is 10 minutes away from Bahcesehir University