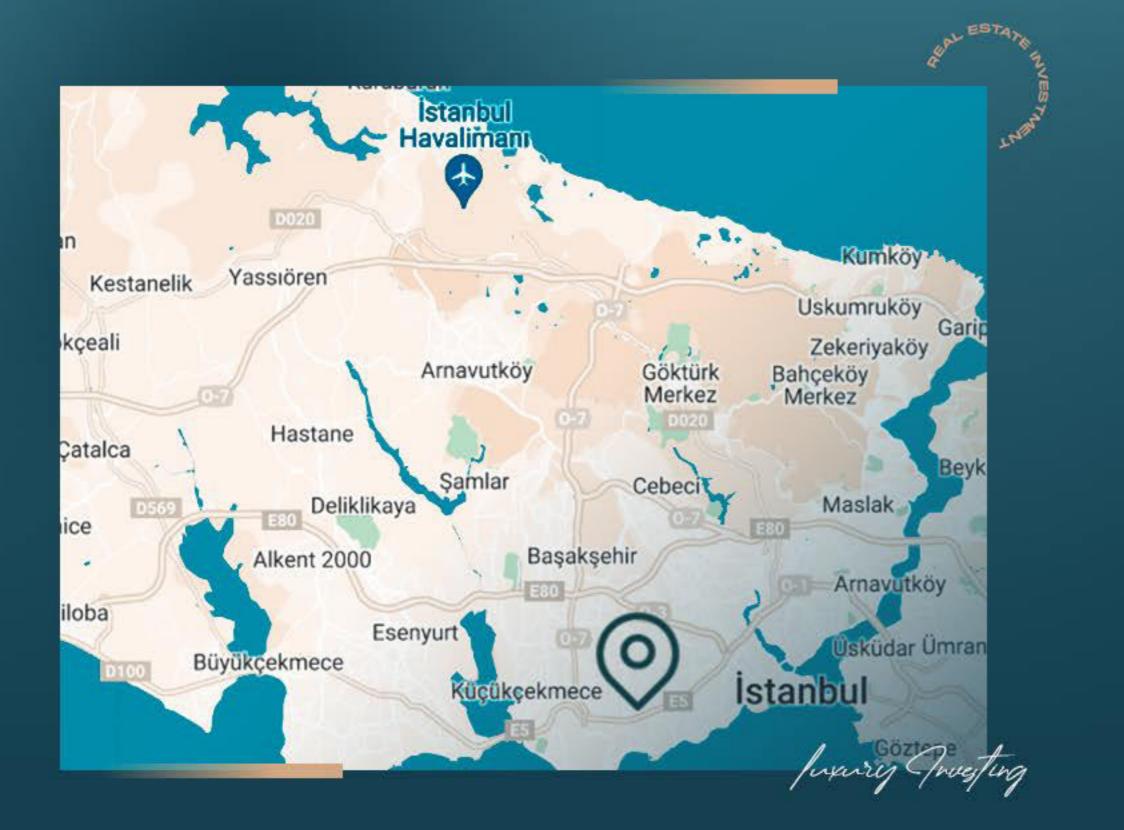

## معلومات حول موقع المشروع

يبعد عن مرمرة فورم مول 4 دقائق يبعد عن المترو 5 دقائق يبعد عن الطريق السريع 5 دقائق يبعد عن مستشفى ميموريال 6 دقائق يبعد عن مستشفى ميموريال 6 دقائق يبعد عن الجامعات 10 دقائق يبعد عن فشكهانة 12 دقيقة يبعد عن أكوا فلوريا مول 18 دقيقة يبعد عن فيالاند تيما بارك 30 دقيقة يبعد عن مطار اسطنبول 30 دقيقة