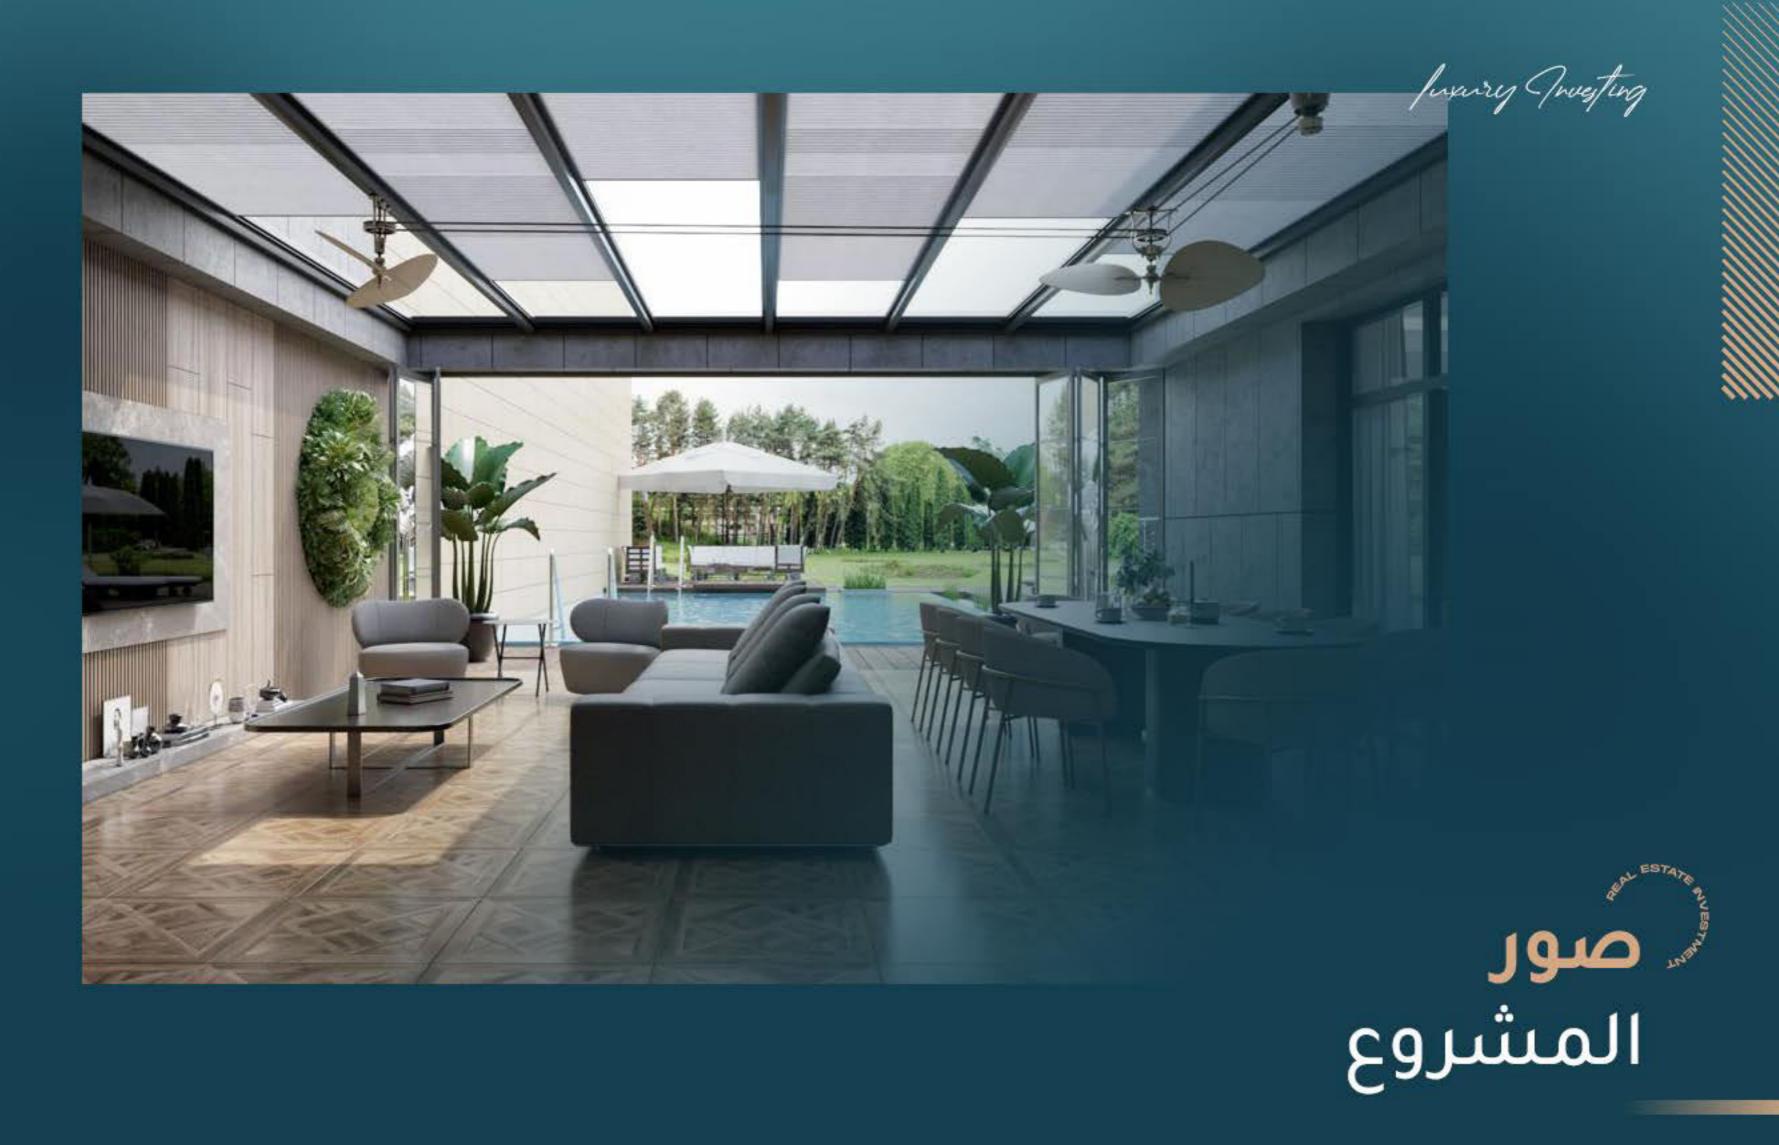

كل فيلا في المشروع من النوع 7+2 وتبلغ مساحة البناء الإجمالية 538 متر مربع وصافي مساحة البناء 420 متر مربع. أيضًا، لكل فيلا حديقتها الخاصة (بحد أدنى 214 مترًا مربعًا، بحد أقصى 440 مترًا مربعًا). بالإضافة إلى ذلك، تحتوي كل فيلا في المشروع على مسبح خاص بها (بحد أدنى 24 مترًا مربعًا، بحد أقصى 27 مترًا مربعًا).

تتوفر تدفئة أرضية في كل فيلا. يوجد داخل كل فيلا حديقة شتوية حيث يمكنك الجلوس والاستمتاع وتناول الطعام. سيكون هناك أيضًا تدفئة تحت الأرضية في الحديقة الشتوية.