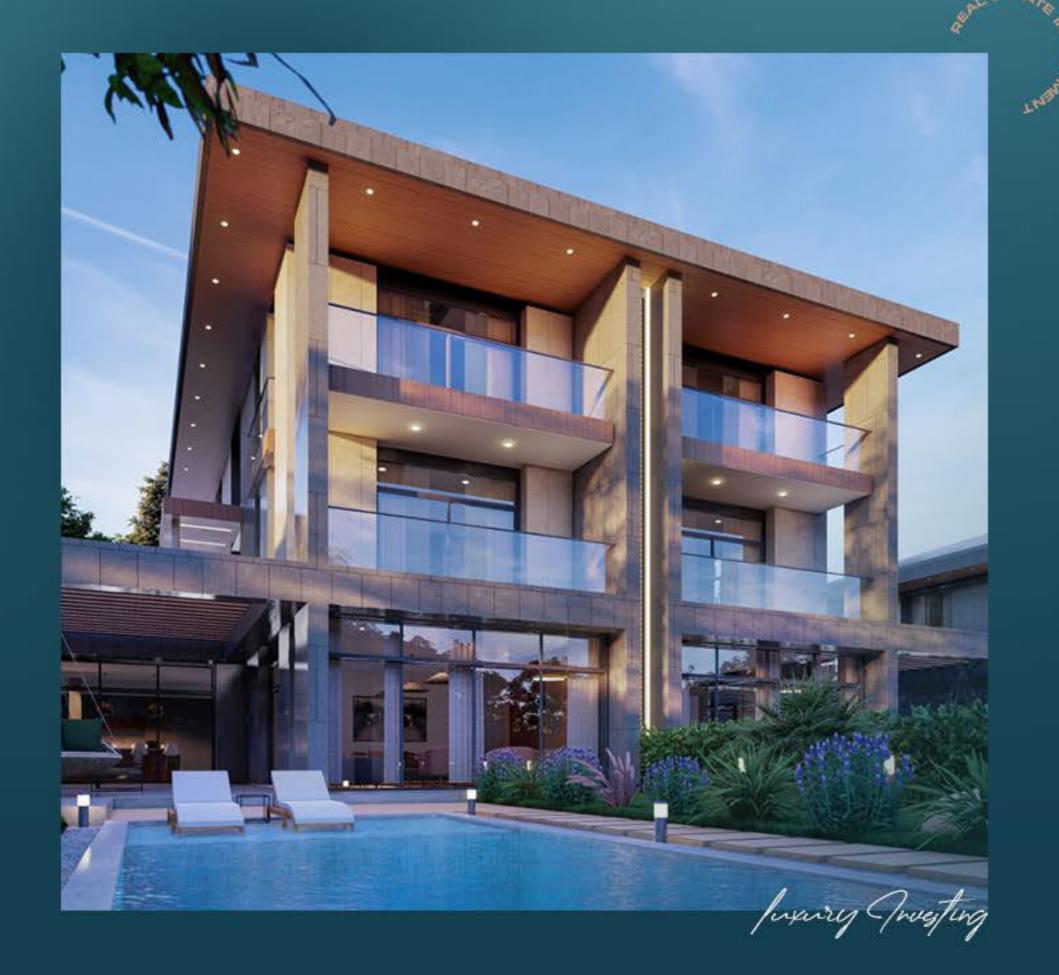

كل فيلا في المشروع من النوع 7+2 وتبلغ مساحة البناء الإجمالية 538 متر مربع وصافي مساحة البناء 420 متر مربع. أيضًا، لكل فيلا حديقتها الخاصة (بحد أدنى 214 مترًا مربعًا، بحد أقصى 440 مترًا مربعًا). بالإضافة إلى ذلك، تحتوي كل فيلا في المشروع على مسبح خاص بها (بحد أدنى 24 مترًا مربعًا، بحد أقصى 27 مترًا مربعًا).

واجهات الفلل في المشروع من البورسلين المطلي بالسيراميك.

أرضيات الغرف مغلفة بالباركيه (الطبيعي)، والقاعات والممرات من السيراميك.

تحتوي كل فيلا في المشروع على 7 حمامات وبلكونين و3 شرفات.

سيتم تجهيز الفلل بنظام المنزل الذكي. يمكن التحكم في جميع الأنظمة الداخلية. كما يتوفر نظام الإنذار ضد السرقة. تحتوي جميع الفلل على موقفين للسيارات. يوجد مصعد بالفيلات.

تتوفر تدفئة أرضية في كل فيلا. يوجد داخل كل فيلا حديقة شتوية حيث يمكنك الجلوس والاستمتاع وتناول الطعام. سيكون هناك أيضًا تدفئة تحت الأرضية في الحديقة الشتوية.