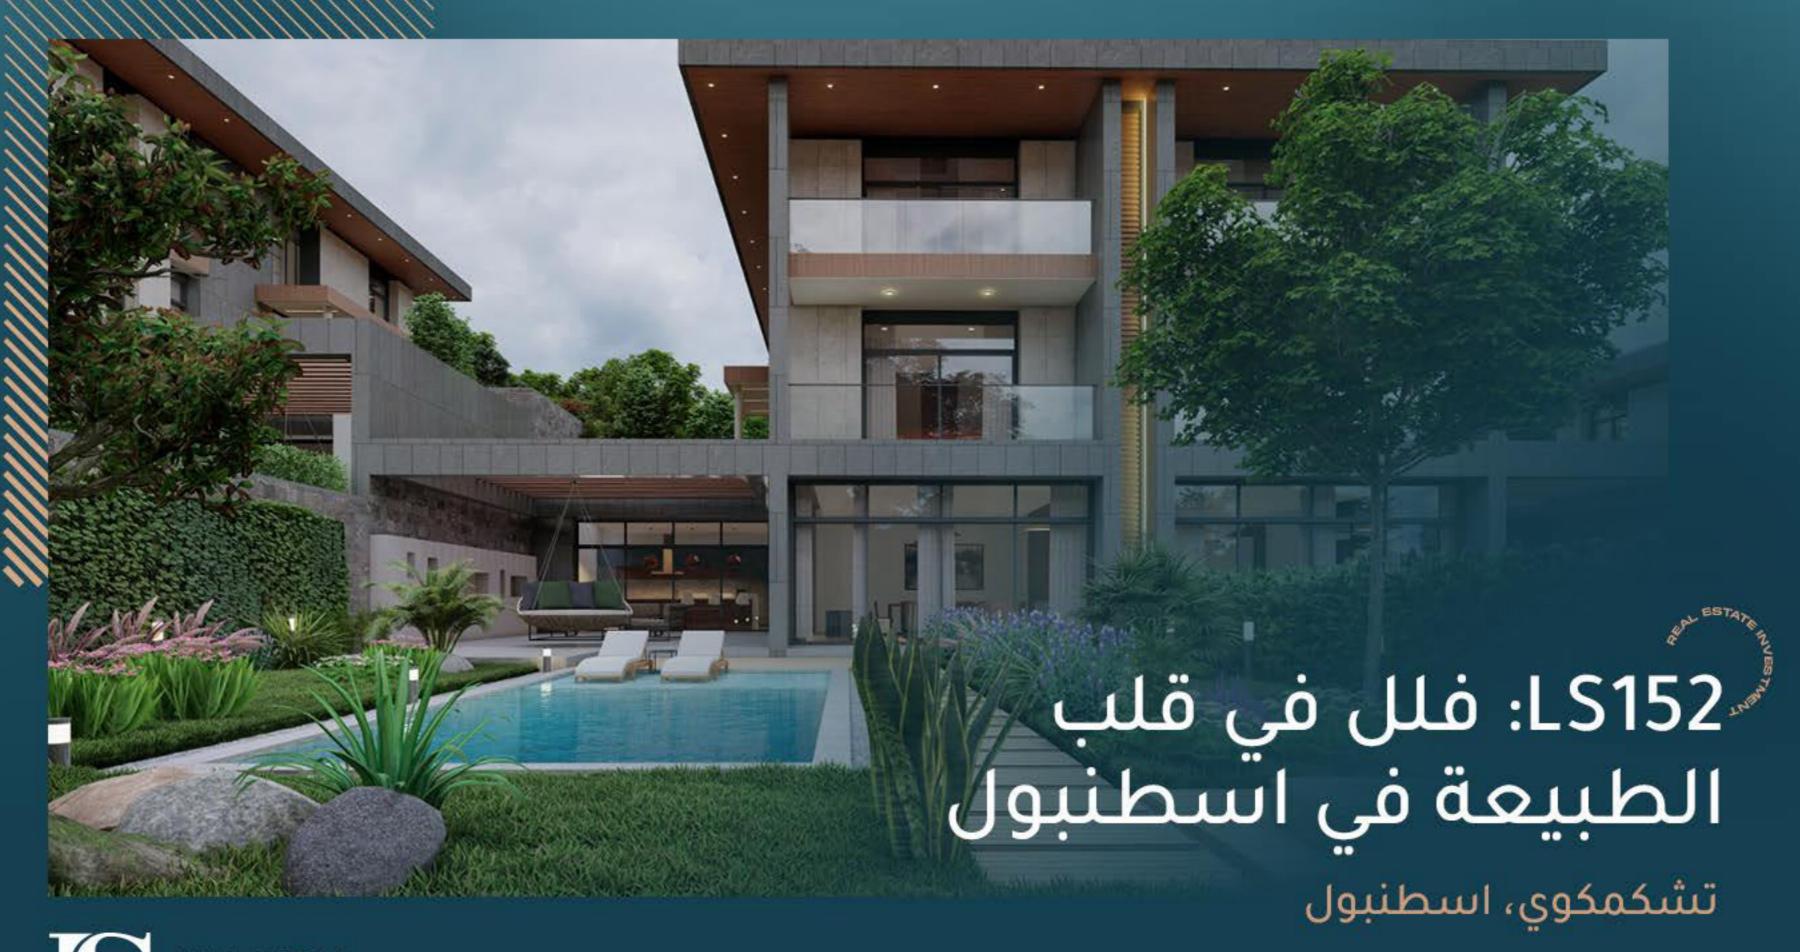

## معلومات حول المشروع

في هذا المشروع، يتم تقديم الجماليات والجودة معًا، ستحظى بتجربة حياة مختلفة تمامًا في اسطنبول.

إنه مشروع للباحثين عن الخصوصية، حيث يتكون من 12 فيلا فقط.

مع الميزات الفريدة لهذا المشروع، ستشعر بخصوصية كبيرة.

كل فيلا في المشروع من النوع 7+2 وتبلغ مساحة البناء الإجمالية 538 متر مربع وصافي مساحة البناء 420 متر مربع. أيضًا، لكل فيلا حديقتها الخاصة (بحد أدنى 214 مترًا مربعًا، بحد أقصى 440 مترًا مربعًا). بالإضافة إلى ذلك، تحتوي كل فيلا في المشروع على مسبح خاص بها (بحد أدنى 24 مترًا مربعًا، بحد أقصى 27 مترًا مربعًا).

واجهات الفلل في المشروع من البورسلين المطلي بالسيراميك.

أرضيات الغرف مغلفة بالباركيه (الطبيعي)، والقاعات والممرات من السيراميك.

تحتوي كل فيلا في المشروع على 7 حمامات وبلكونين و3 شرفات.

سيتم تجهيز الفلل بنظام المنزل الذكي. يمكن التحكم في جميع الأنظمة الداخلية. كما يتوفر نظام الإنذار ضد السرقة. تحتوي جميع الفلل على موقفين للسيارات. يوجد مصعد بالفيلات.

تتوفر تدفئة أرضية في كل فيلا. يوجد داخل كل فيلا حديقة شتوية حيث يمكنك الجلوس والاستمتاع وتناول الطعام. سيكون هناك أيضًا تدفئة تحت الأرضية في الحديقة الشتوية.