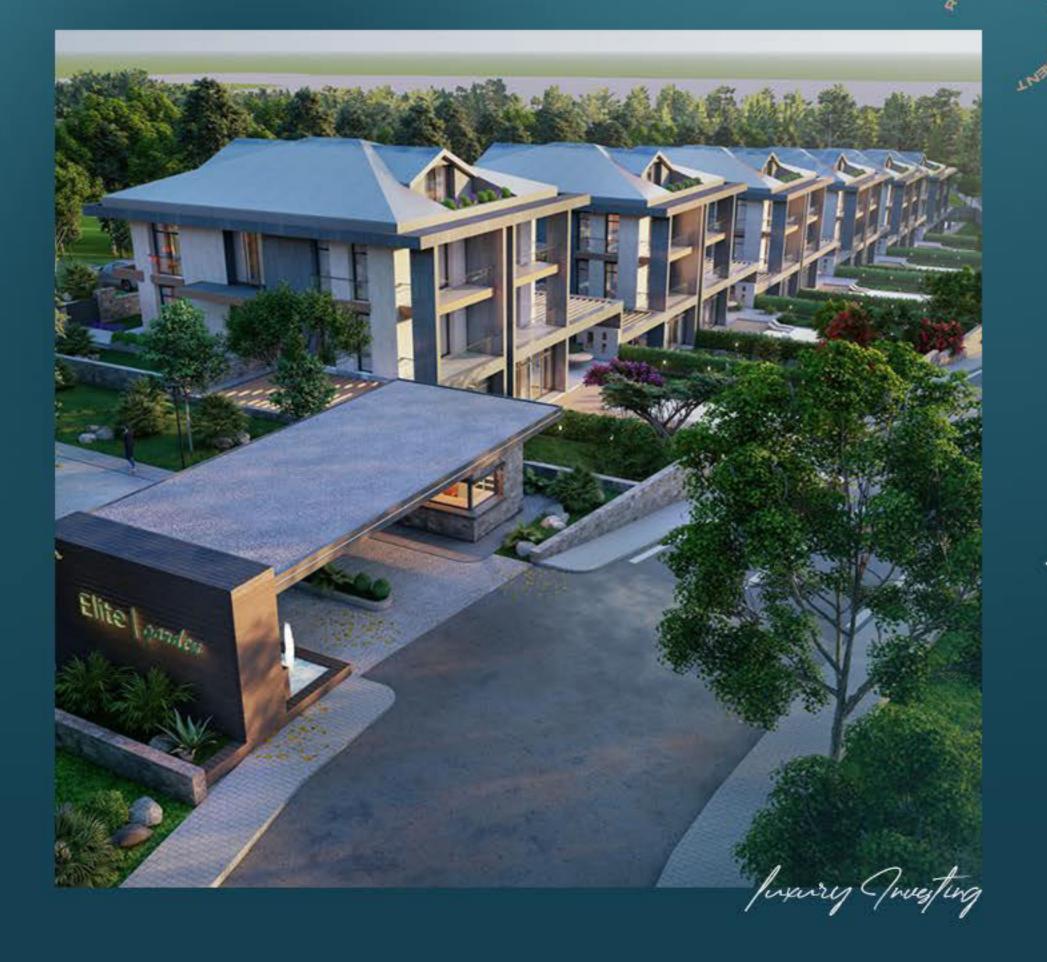

## معلومات حول المشروع

في هذا المشروع، يتم تقديم الجماليات والجودة معًا، ستحظى بتجربة حياة مختلفة تمامًا في اسطنبول.

إنه مشروع للباحثين عن الخصوصية، حيث يتكون من 12 فيلا فقط.

مع الميزات الفريدة لهذا المشروع، ستشعر بخصوصية كبيرة.

كل فيلا في المشروع من النوع 7+2 وتبلغ مساحة البناء الإجمالية 538 متر مربع وصافي مساحة البناء 420 متر مربع. أيضًا، لكل فيلا حديقتها الخاصة (بحد أدنى 214 مترًا مربعًا، بحد أقصى 440 مترًا مربعًا). بالإضافة إلى ذلك، تحتوي كل فيلا في المشروع على مسبح خاص بها (بحد أدنى 24 مترًا مربعًا، بحد أقصى 27 مترًا مربعًا).

### معلومات حول موقع المشروع

يبعد 9 دقائق عن الطريق السريع يبعد 25 دقيقة عن مطار صبيحة يبعد 10 دقائق عن كلية أميريكان يبعد 25 دقيقة عن ميدان مول يبعد 12 دقيقة عن المستشفيات يبعد 10 دقائق عن حديقة اسطنبول