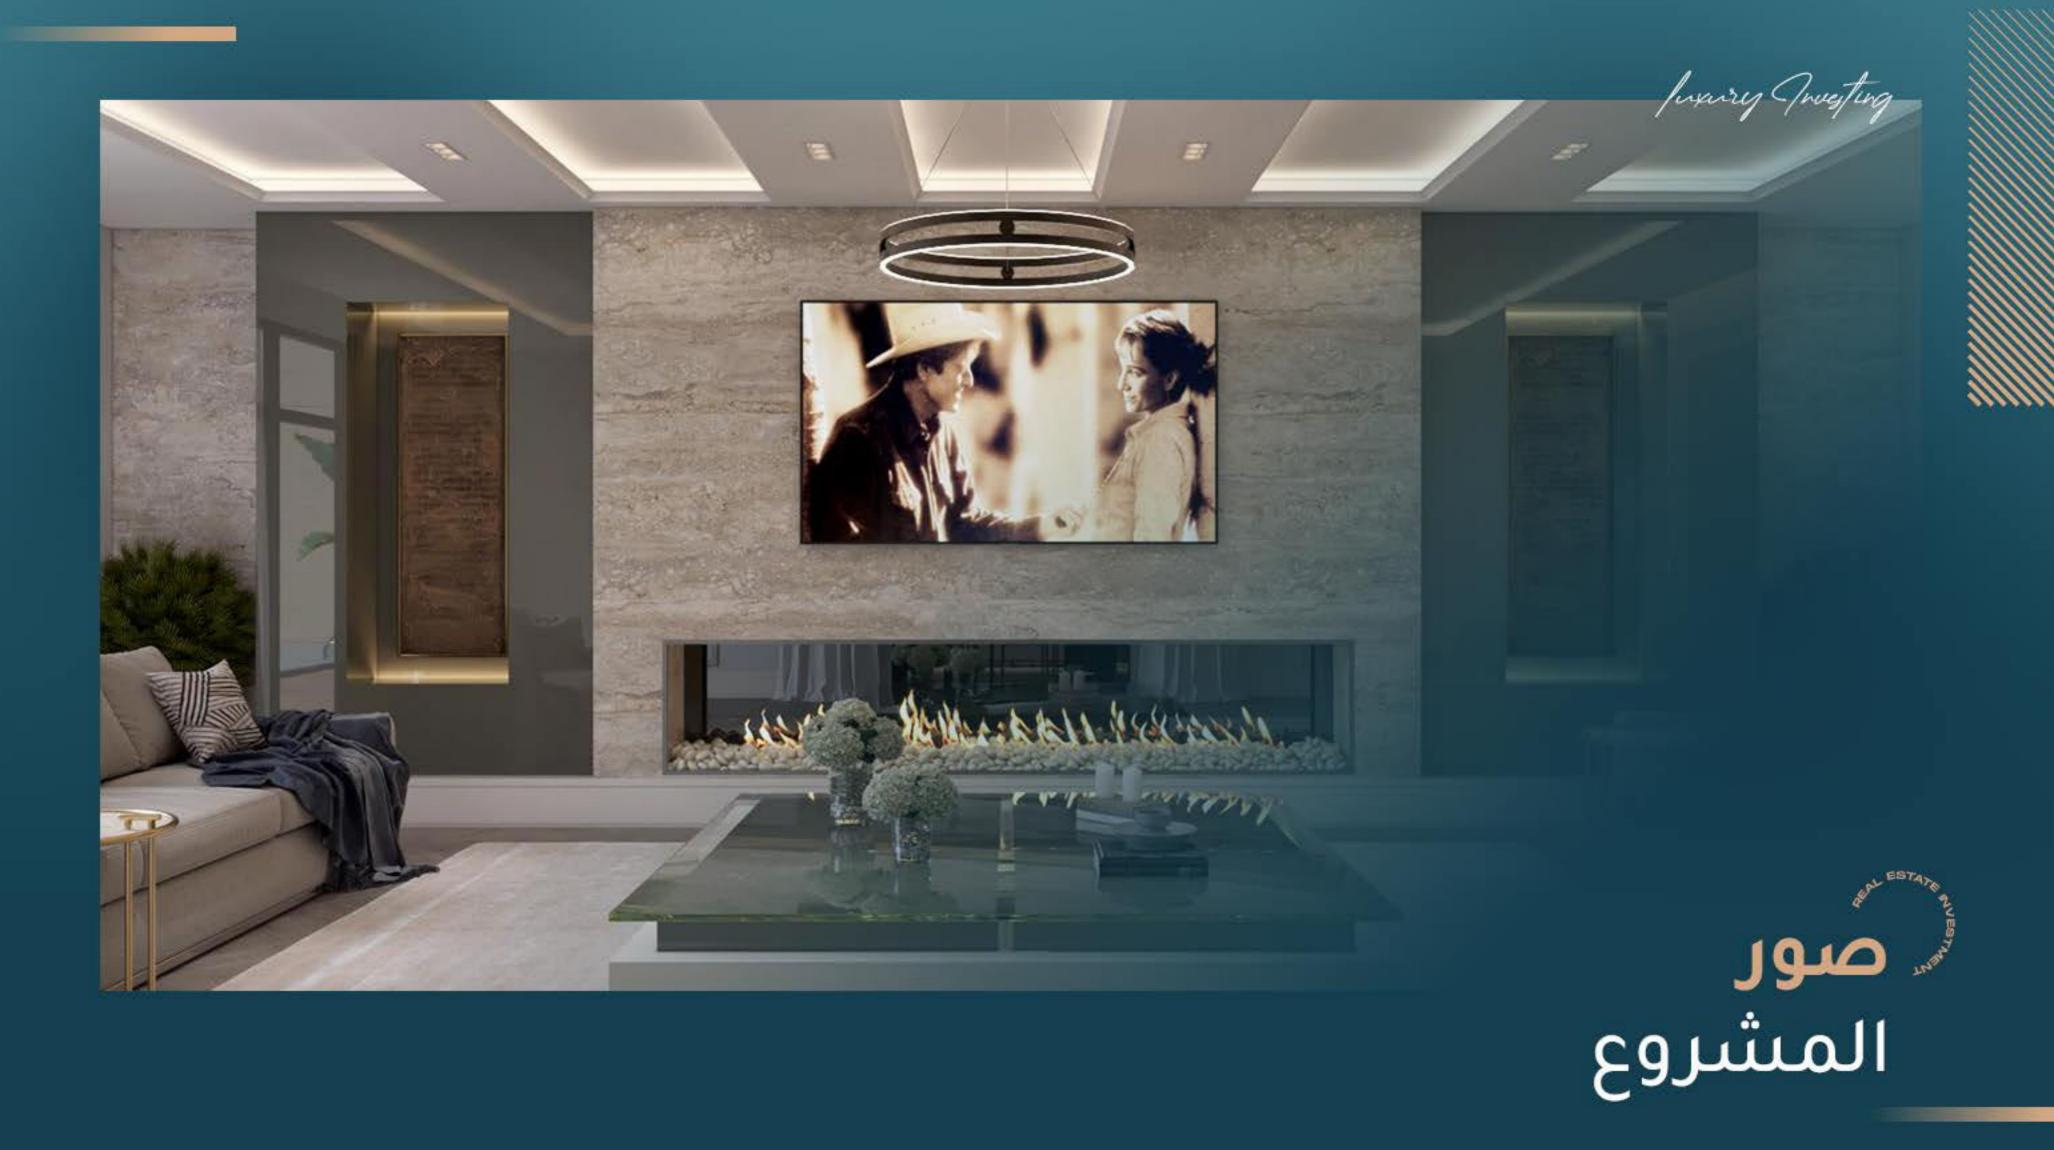

واجهات الفلل في المشروع من البورسلين المطلي بالسيراميك.

أرضيات الغرف مغلفة بالباركيه (الطبيعي)، والقاعات والممرات من السيراميك.

تحتوي كل فيلا في المشروع على 7 حمامات وبلكونين و3 شرفات.

سيتم تجهيز الفلل بنظام المنزل الذكي. يمكن التحكم في جميع الأنظمة الداخلية. كما يتوفر نظام الإنذار ضد السرقة. تحتوي جميع الفلل على موقفين للسيارات. يوجد مصعد بالفيلات.

تتوفر تدفئة أرضية في كل فيلا. يوجد داخل كل فيلا حديقة شتوية حيث يمكنك الجلوس والاستمتاع وتناول الطعام. سيكون هناك أيضًا تدفئة تحت الأرضية في الحديقة الشتوية.