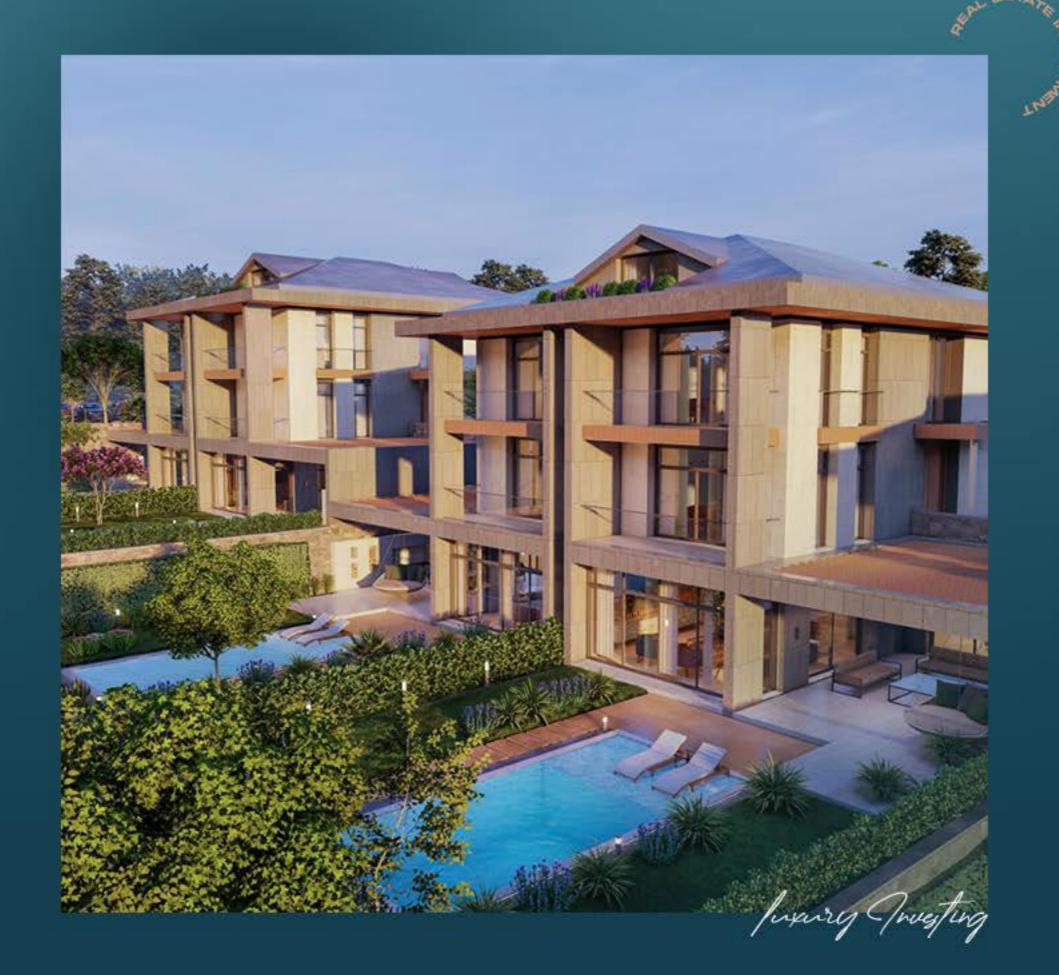

## معلومات حول المشروع

في هذا المشروع، يتم تقديم الجماليات والجودة معًا، ستحظى بتجربة حياة مختلفة تمامًا في اسطنبول.

إنه مشروع للباحثين عن الخصوصية، حيث يتكون من 12 فيلا فقط.

مع الميزات الفريدة لهذا المشروع، ستشعر بخصوصية كبيرة.

كل فيلا في المشروع من النوع 7+2 وتبلغ مساحة البناء الإجمالية 538 متر مربع وصافي مساحة البناء 420 متر مربع. أيضًا، لكل فيلا حديقتها الخاصة (بحد أدنى 214 مترًا مربعًا، بحد أقصى 440 مترًا مربعًا). بالإضافة إلى ذلك، تحتوي كل فيلا في المشروع على مسبح خاص بها (بحد أدنى 24 مترًا مربعًا، بحد أقصى 27 مترًا مربعًا).

تتوفر تدفئة أرضية في كل فيلا. يوجد داخل كل فيلا حديقة شتوية حيث يمكنك الجلوس والاستمتاع وتناول الطعام. سيكون هناك أيضًا تدفئة تحت الأرضية في الحديقة الشتوية.