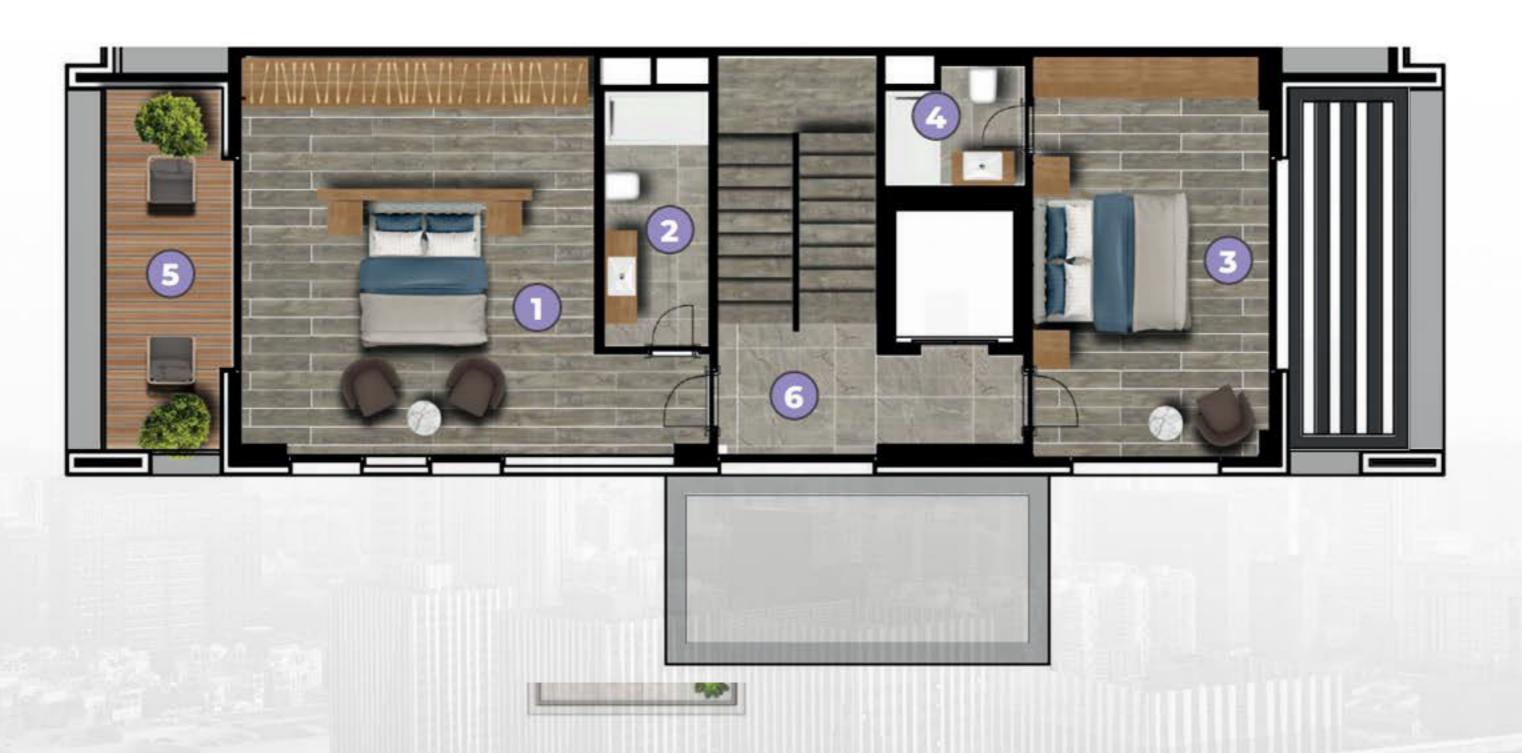

لغرف مغلفة بالباركيه (الطبيعي)، والقاعات والممرات من السيراميك.



تحتوي كل فيلا في المشروع على 7 حمامات وبلكونين و3 شرفات.

سيتم تجهيز الفلل بنظام المنزل الذكي. يمكن التحكم في جميع الأنظمة الداخلية. كما يتوفر نظام الإنذار ضد السرقة. تحتوي جميع الفلل على موقفين للسيارات. يوجد مصعد بالفيلات.

تتوفر تدفئة أرضية في كل فيلا. يوجد داخل كل فيلا حديقة شتوية حيث يمكنك الجلوس والاستمتاع وتناول الطعام. سيكون هناك أيضًا تدفئة تحت الأرضية في الحديقة الشتوية.



### معلومات حول موقع المشروع

يبعد 9 دقائق عن الطريق السريع يبعد 25 دقيقة عن مطار صبيحة يبعد 10 دقائق عن كلية أميريكان يبعد 25 دقيقة عن ميدان مول يبعد 12 دقيقة عن المستشفيات يبعد 10 دقائق عن حديقة اسطنبول



# ممیزات المىشروع





أمن و حماية











Justing Truesting **صور** المىثىروع



Justing Truesting صور المىثىروع





#### 1st Floor



www.luxurysignature.net



#### Ground Floor



www.luxurysignature.net



#### Garden Floor



www.luxurysignature.net



#### 2nd Floor



www.luxurysignature.net



تواصل معنا

info@luxurysignature.net www.luxurysignature.net

Skyland İstanbul, Huzur Mah. Cendere Cad. 515/B Blok, Sarıyer/İstanbul