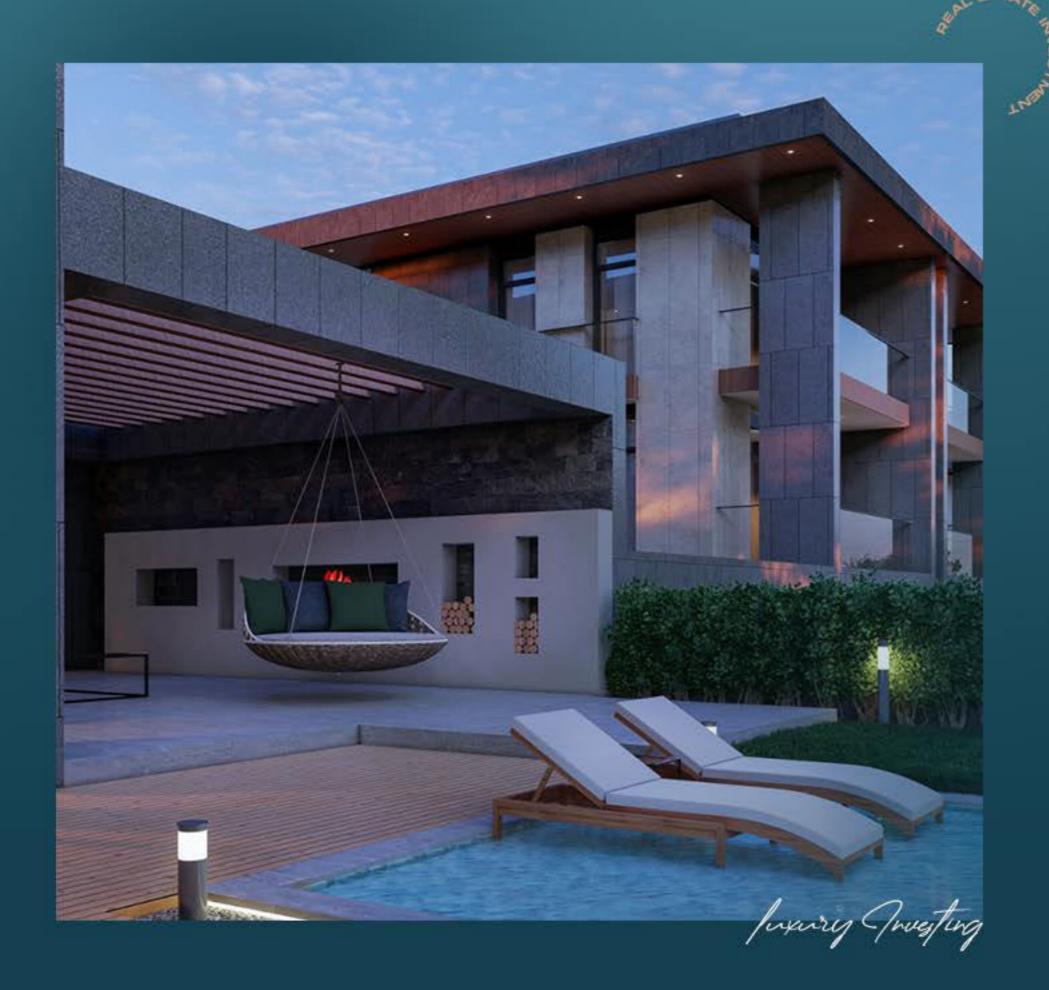

## معلومات حول المشروع

في هذا المشروع، يتم تقديم الجماليات والجودة معًا، ستحظى بتجربة حياة مختلفة تمامًا في اسطنبول.

إنه مشروع للباحثين عن الخصوصية، حيث يتكون من 12 فيلا فقط.

مع الميزات الفريدة لهذا المشروع، ستشعر بخصوصية كبيرة.

كل فيلا في المشروع من النوع 7+2 وتبلغ مساحة البناء الإجمالية 538 متر مربع وصافي مساحة البناء 420 متر مربع. أيضًا، لكل فيلا حديقتها الخاصة (بحد أدنى 214 مترًا مربعًا، بحد أقصى 440 مترًا مربعًا). بالإضافة إلى ذلك، تحتوي كل فيلا في المشروع على مسبح خاص بها (بحد أدنى 24 مترًا مربعًا، بحد أقصى 27 مترًا مربعًا).

تتوفر تدفئة أرضية في كل فيلا. يوجد داخل كل فيلا حديقة شتوية حيث يمكنك الجلوس والاستمتاع وتناول الطعام. سيكون هناك أيضًا تدفئة تحت الأرضية في الحديقة الشتوية.