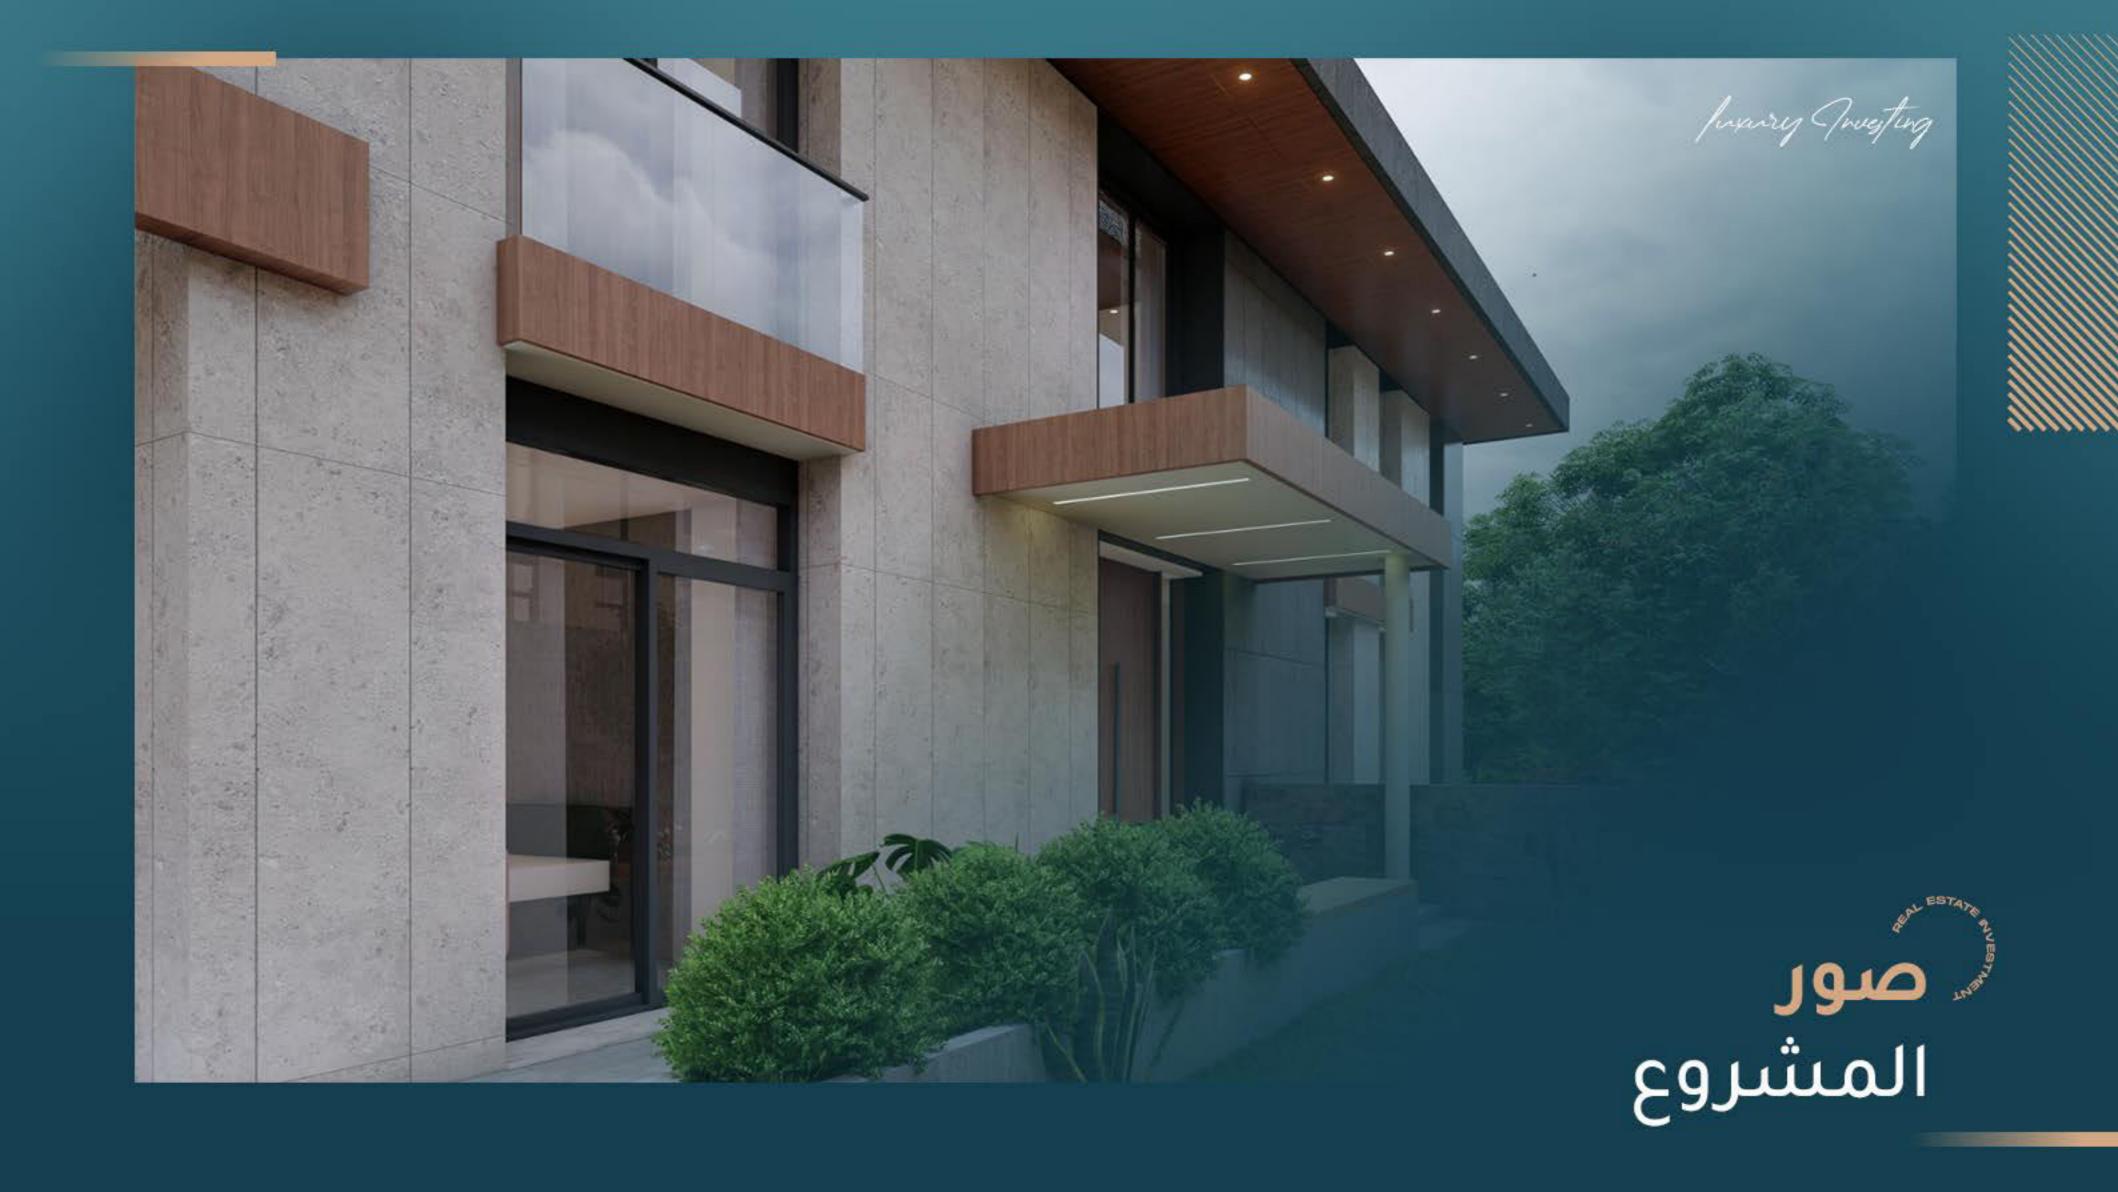

واجهات الفلل في المشروع من البورسلين المطلي بالسيراميك.

أرضيات الغرف مغلفة بالباركيه (الطبيعي)، والقاعات والممرات من السيراميك.

تحتوي كل فيلا في المشروع على 7 حمامات وبلكونين و3 شرفات.

سيتم تجهيز الفلل بنظام المنزل الذكي. يمكن التحكم في جميع الأنظمة الداخلية. كما يتوفر نظام الإنذار ضد السرقة. تحتوي جميع الفلل على موقفين للسيارات. يوجد مصعد بالفيلات.