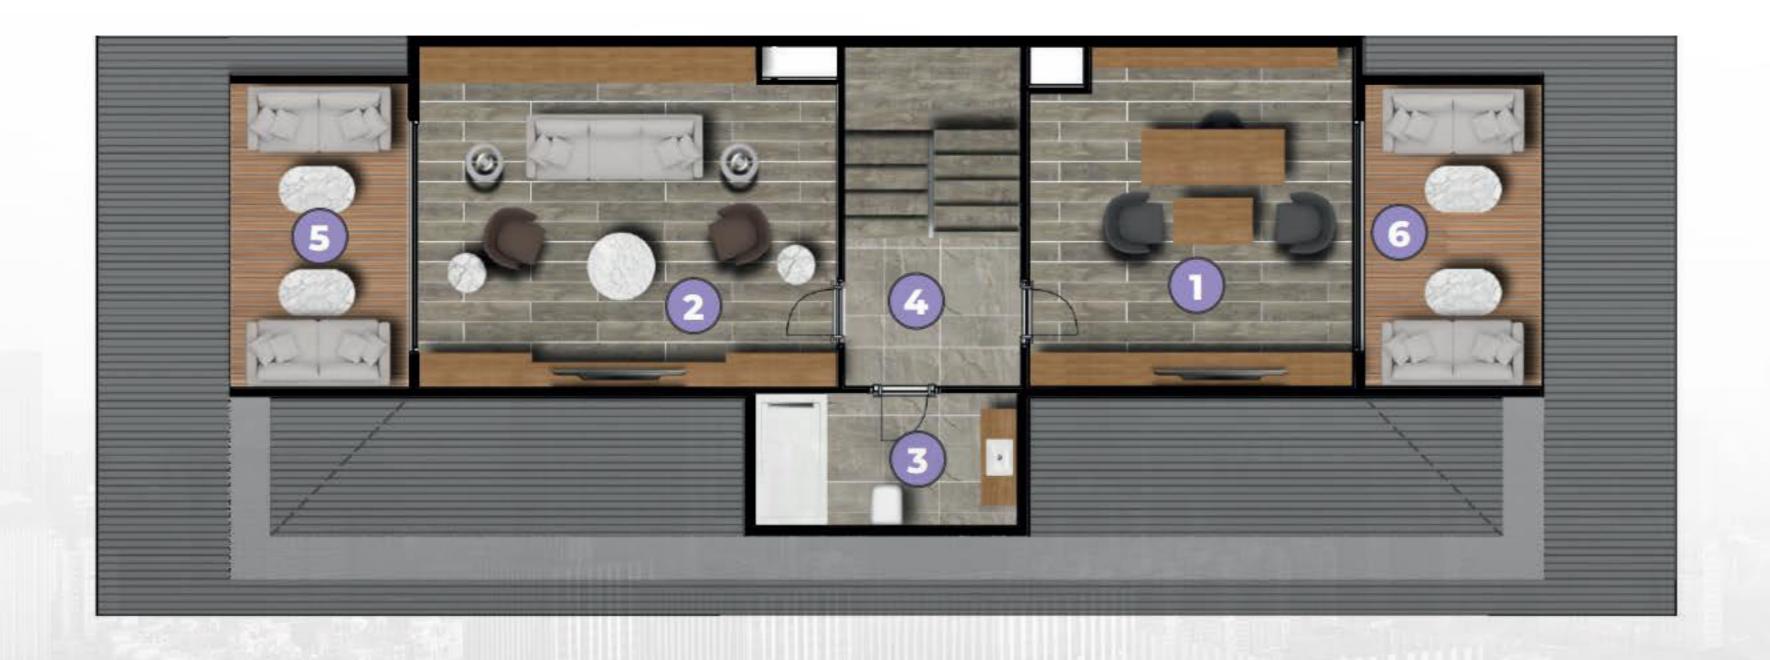

كل فيلا في المشروع من النوع 7+2 وتبلغ مساحة البناء الإجمالية 538 متر مربع وصافي مساحة البناء 420 متر مربع. أيضًا، لكل فيلا حديقتها الخاصة (بحد أدنى 214 مترًا مربعًا، بحد أقصى 440 مترًا مربعًا). بالإضافة إلى ذلك، تحتوي كل فيلا في المشروع على مسبح خاص بها (بحد أدنى 24 مترًا مربعًا، بحد أقصى 27 مترًا مربعًا).

واجهات الفلل في المشروع من البورسلين المطلي بالسيراميك.

أرضيات الغرف مغلفة بالباركيه (الطبيعي)، والقاعات والممرات من السيراميك.

تحتوي كل فيلا في المشروع على 7 حمامات وبلكونين و3 شرفات.

سيتم تجهيز الفلل بنظام المنزل الذكي. يمكن التحكم في جميع الأنظمة الداخلية. كما يتوفر نظام الإنذار ضد السرقة. تحتوي جميع الفلل على موقفين للسيارات. يوجد مصعد بالفيلات.

تتوفر تدفئة أرضية في كل فيلا. يوجد داخل كل فيلا حديقة شتوية حيث يمكنك الجلوس والاستمتاع وتناول الطعام. سيكون هناك أيضًا تدفئة تحت الأرضية في الحديقة الشتوية.