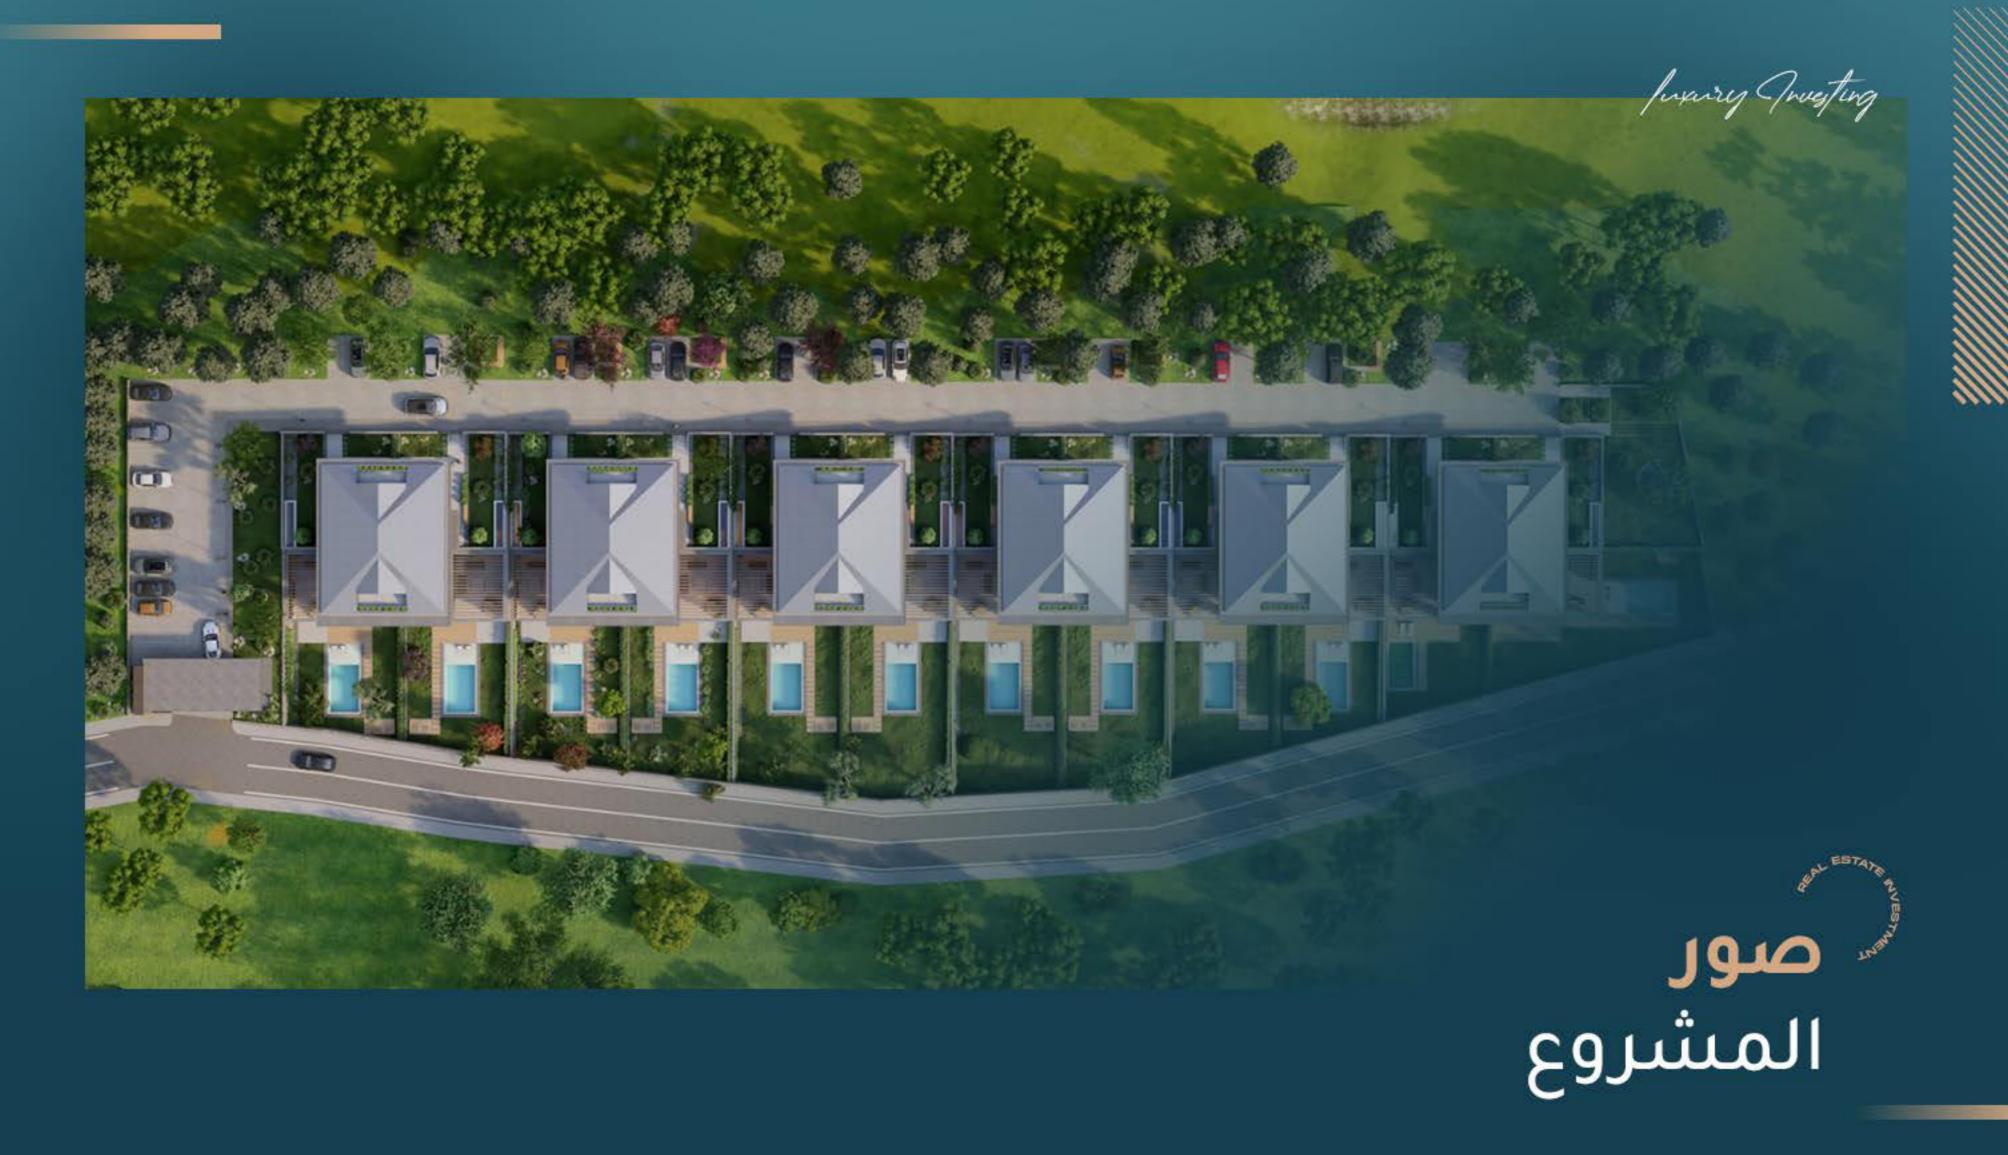

## معلومات حول المشروع

في هذا المشروع، يتم تقديم الجماليات والجودة معًا، ستحظى بتجربة حياة مختلفة تمامًا في اسطنبول.

إنه مشروع للباحثين عن الخصوصية، حيث يتكون من 12 فيلا فقط.

مع الميزات الفريدة لهذا المشروع، ستشعر بخصوصية كبيرة.

كل فيلا في المشروع من النوع 7+2 وتبلغ مساحة البناء الإجمالية 538 متر مربع وصافي مساحة البناء 420 متر مربع. أيضًا، لكل فيلا حديقتها الخاصة (بحد أدنى 214 مترًا مربعًا، بحد أقصى 440 مترًا مربعًا). بالإضافة إلى ذلك، تحتوي كل فيلا في المشروع على مسبح خاص بها (بحد أدنى 24 مترًا مربعًا، بحد أقصى 27 مترًا مربعًا).