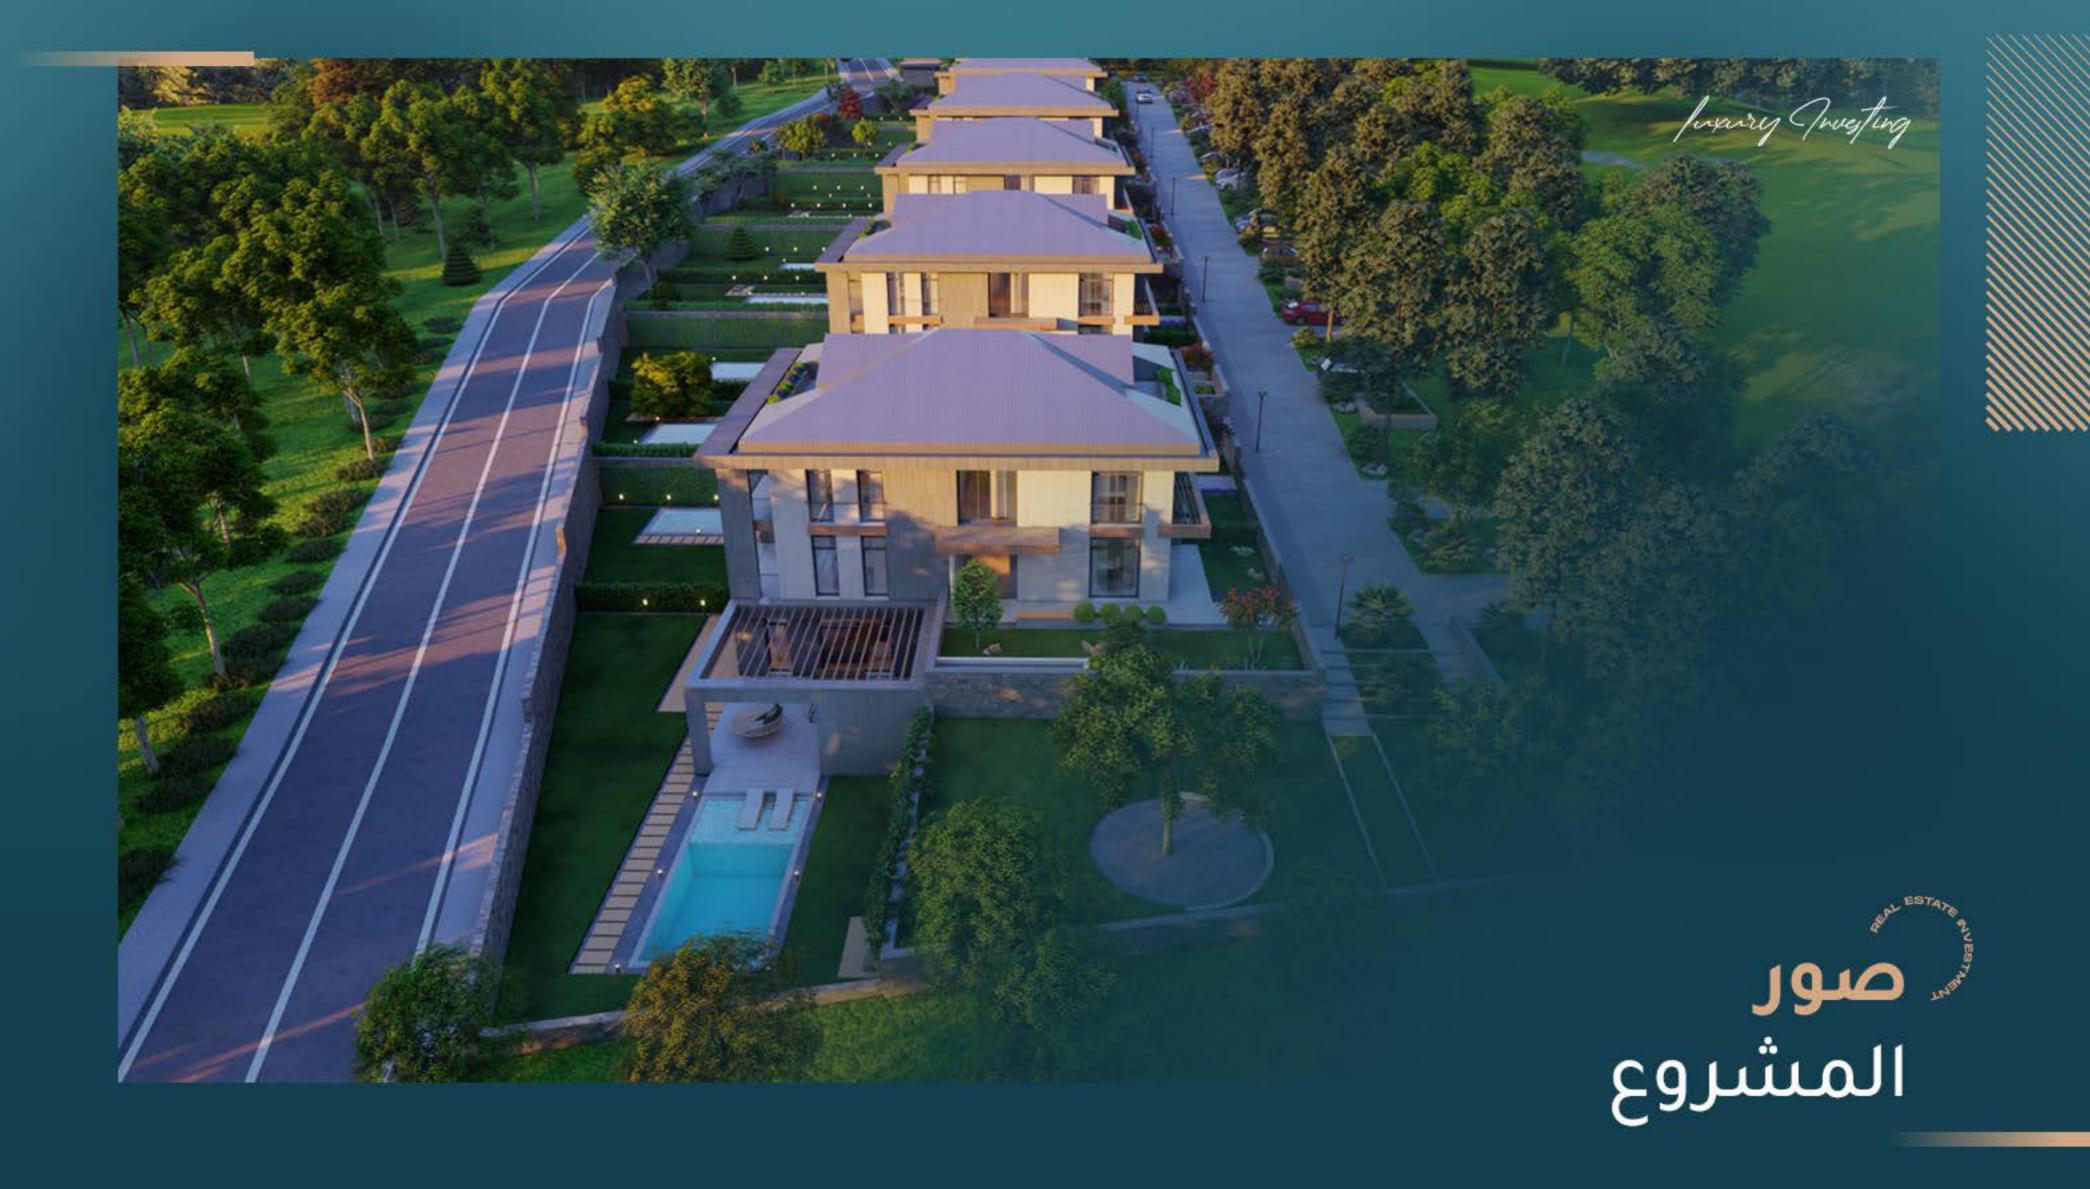

## معلومات حول المشروع

في هذا المشروع، يتم تقديم الجماليات والجودة معًا، ستحظى بتجربة حياة مختلفة تمامًا في اسطنبول.

إنه مشروع للباحثين عن الخصوصية، حيث يتكون من 12 فيلا فقط.

مع الميزات الفريدة لهذا المشروع، ستشعر بخصوصية كبيرة.

كل فيلا في المشروع من النوع 7+2 وتبلغ مساحة البناء الإجمالية 538 متر مربع وصافي مساحة البناء 420 متر مربع. أيضًا، لكل فيلا حديقتها الخاصة (بحد أدنى 214 مترًا مربعًا، بحد أقصى 440 مترًا مربعًا). بالإضافة إلى ذلك، تحتوي كل فيلا في المشروع على مسبح خاص بها (بحد أدنى 24 مترًا مربعًا، بحد أقصى 27 مترًا مربعًا).

واجهات الفلل في المشروع من البورسلين المطلي بالسيراميك.

أرضيات الغرف مغلفة بالباركيه (الطبيعي)، والقاعات والممرات من السيراميك.

تحتوي كل فيلا في المشروع على 7 حمامات وبلكونين و3 شرفات.

سيتم تجهيز الفلل بنظام المنزل الذكي. يمكن التحكم في جميع الأنظمة الداخلية. كما يتوفر نظام الإنذار ضد السرقة. تحتوي جميع الفلل على موقفين للسيارات. يوجد مصعد بالفيلات.

تتوفر تدفئة أرضية في كل فيلا. يوجد داخل كل فيلا حديقة شتوية حيث يمكنك الجلوس والاستمتاع وتناول الطعام. سيكون هناك أيضًا تدفئة تحت الأرضية في الحديقة الشتوية.