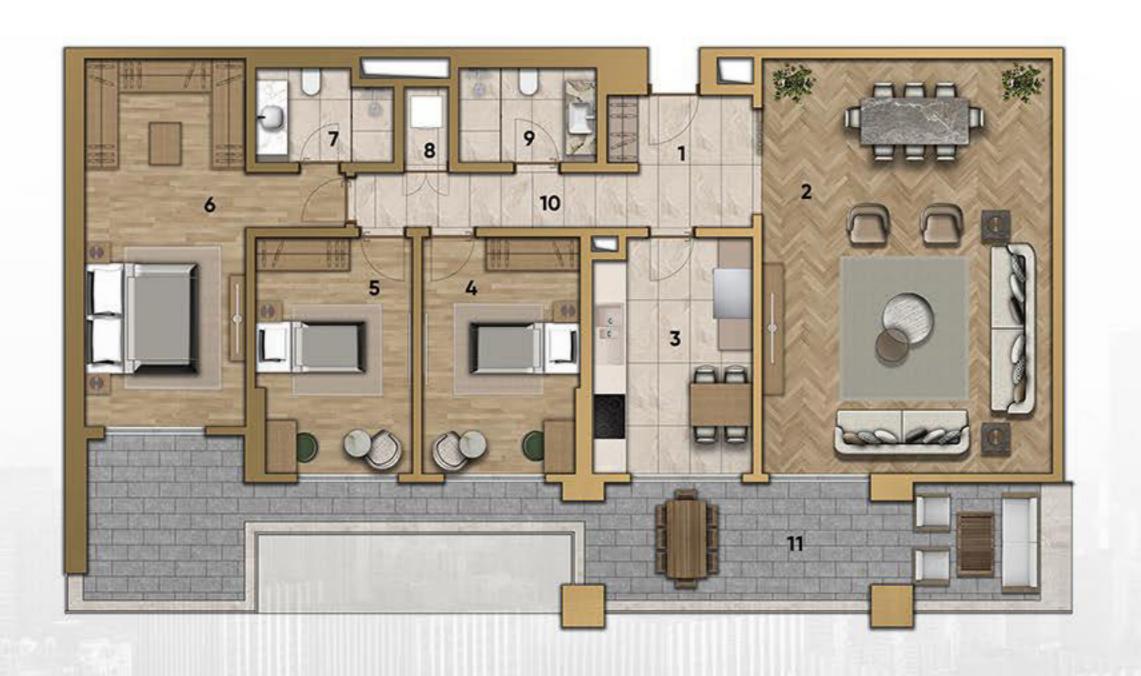

إنه مشروع بوتيكي يضم 67 شقة، بمفهوم معماري مليء بالتفاصيل الأنيقة ومساحات واسعة ومريحة مع أسقف عالية، يقدم لك المشروع أكثر من مجرد منزل.