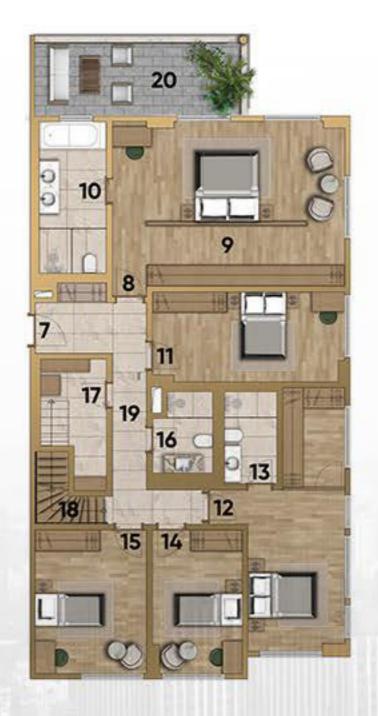

إنه مشروع بوتيكي يضم 67 شقة، بمفهوم معماري مليء بالتفاصيل الأنيقة ومساحات واسعة ومريحة مع أسقف عالية، يقدم لك المشروع أكثر من مجرد منزل.