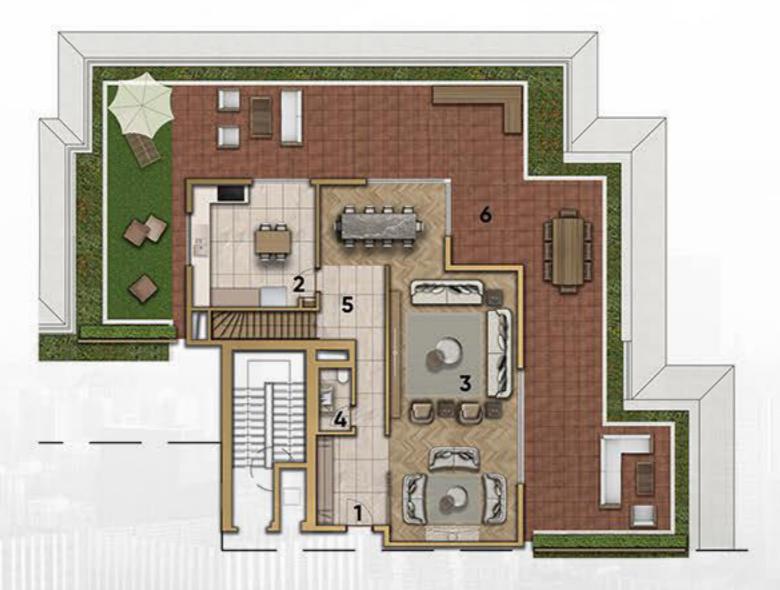

إنه مشروع بوتيكي يضم 67 شقة، بمفهوم معماري مليء بالتفاصيل الأنيقة ومساحات واسعة ومريحة مع أسقف عالية، يقدم لك المشروع أكثر من مجرد منزل.