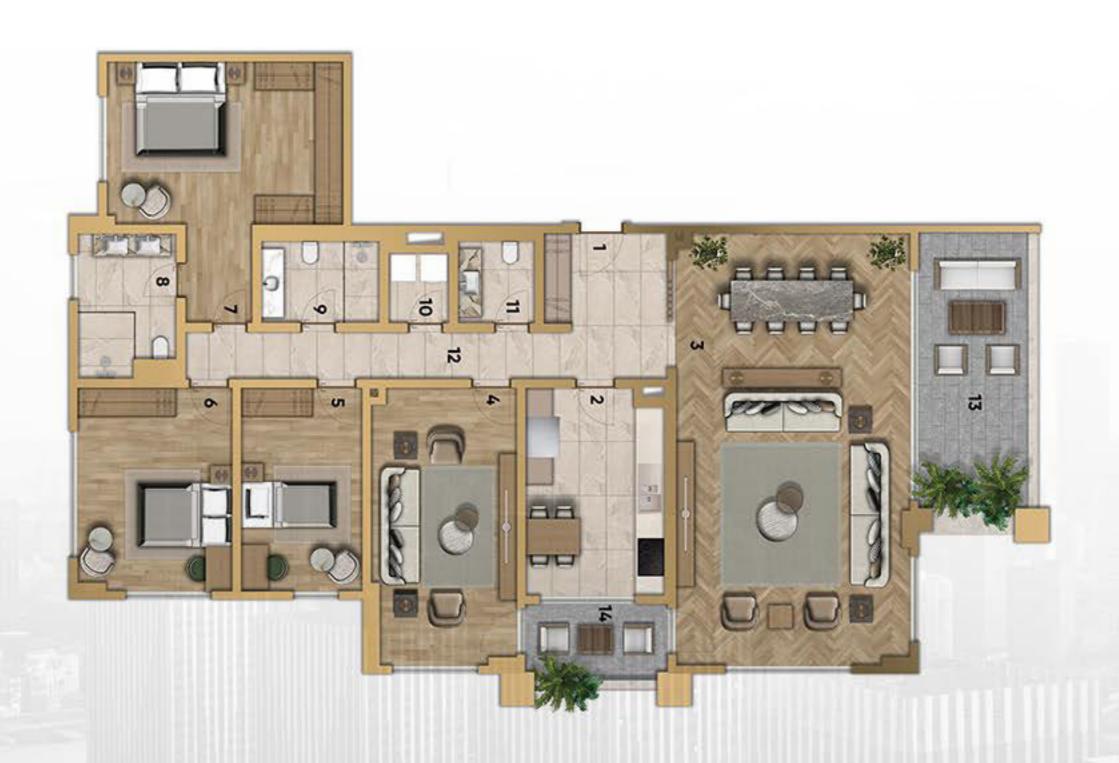

إنه مشروع بوتيكي يضم 67 شقة، بمفهوم معماري مليء بالتفاصيل الأنيقة ومساحات واسعة ومريحة مع أسقف عالية، يقدم لك المشروع أكثر من مجرد منزل.