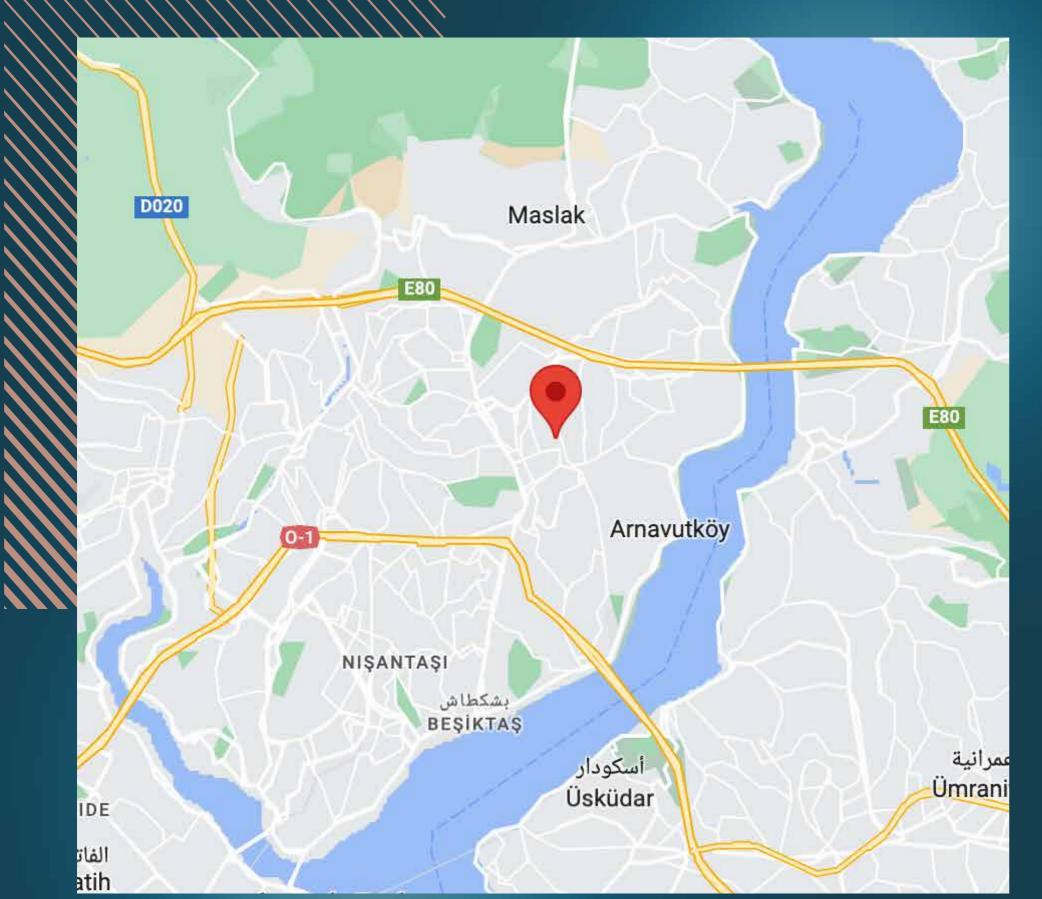

### PROPERTY LOCATION

- It is 30 minutes away from Istanbul Airport.
- It is 26 minutes away from Taksim.
- It is 8 minutes away from the Bosphorus Bridge.
- It is 15 minutes away from Cevahir Mall.
- It is 5 minutes away from Metrocity Mall.
- It is 7 minutes away from hospitals.
- It is 5 minutes away from schools.