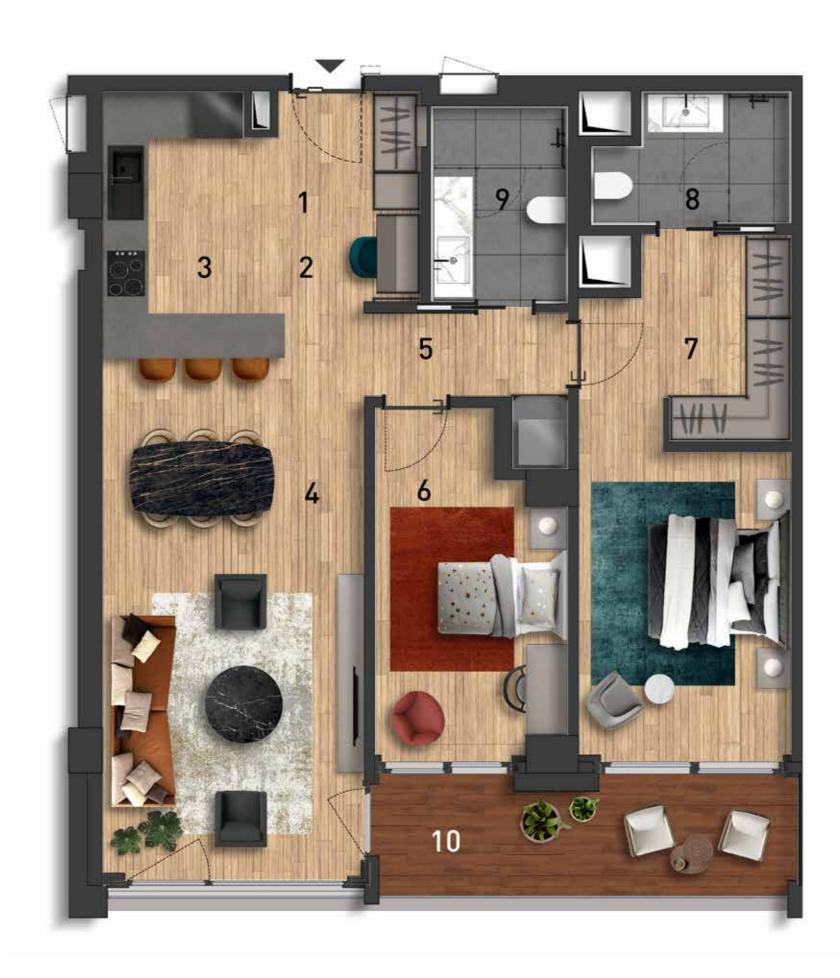

Discover an array of living options tailored to your preferences. Whether you're seeking a cozy 1+1, a spacious 2+1, or a roomy 3+1 apartment, Etiler's 112 residences have something to suit every taste. The highlight? An expansive terrace adorned with a refreshing pool – a private oasis in the midst of the urban excitement. The inclusion of commercial areas further enhances the convenience factor, making daily errands a breeze.