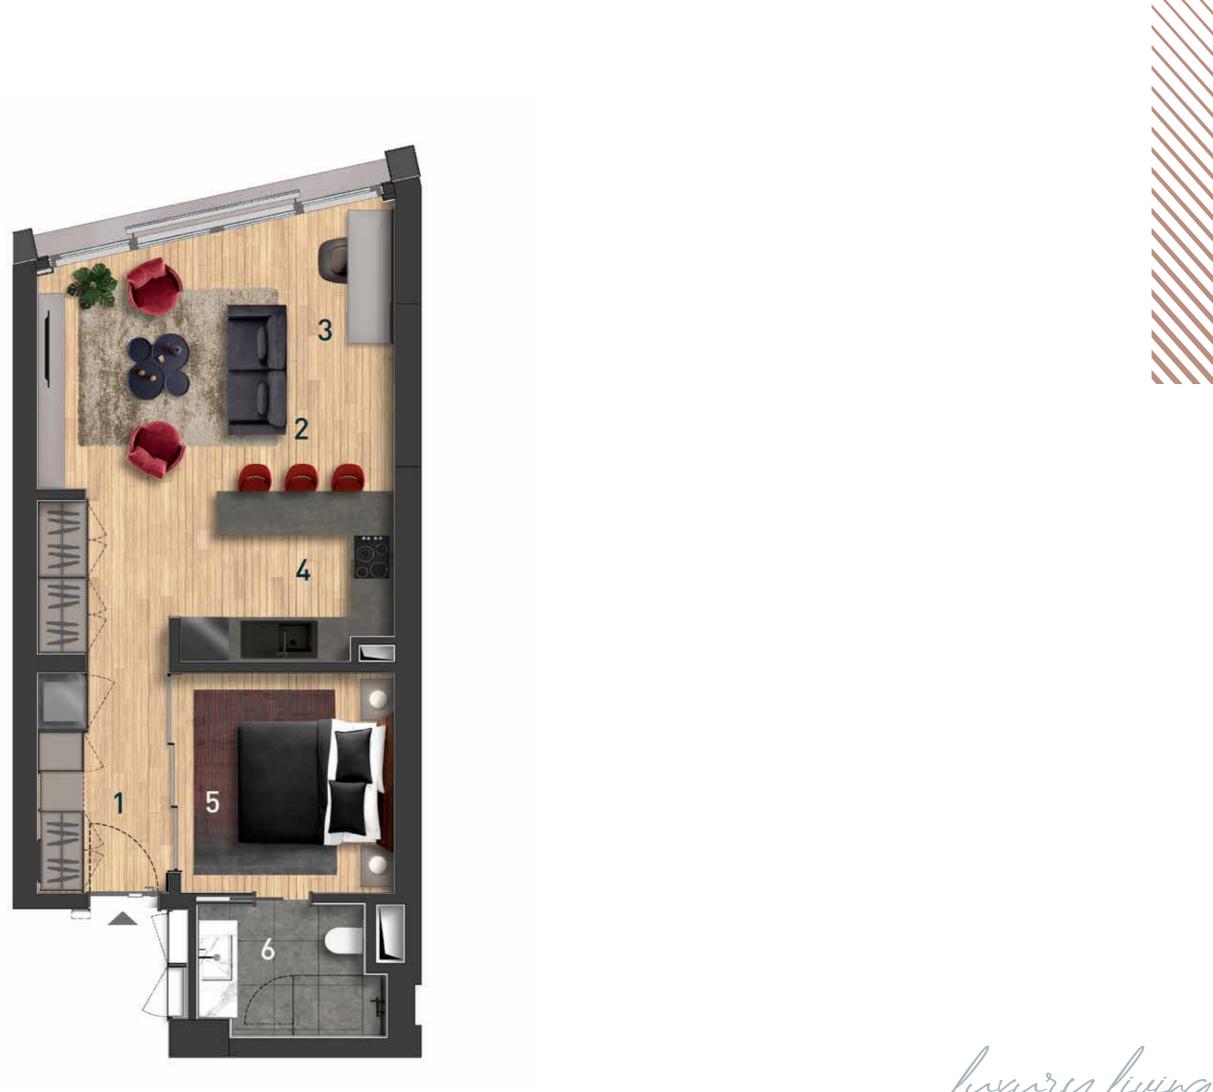

Discover an array of living options tailored to your preferences. Whether you're seeking a cozy 1+1, a spacious 2+1, or a roomy 3+1 apartment, Etiler's 112 residences have something to suit every taste. The highlight? An expansive terrace adorned with a refreshing pool – a private oasis in the midst of the urban excitement. The inclusion of commercial areas further enhances the convenience factor, making daily errands a breeze.