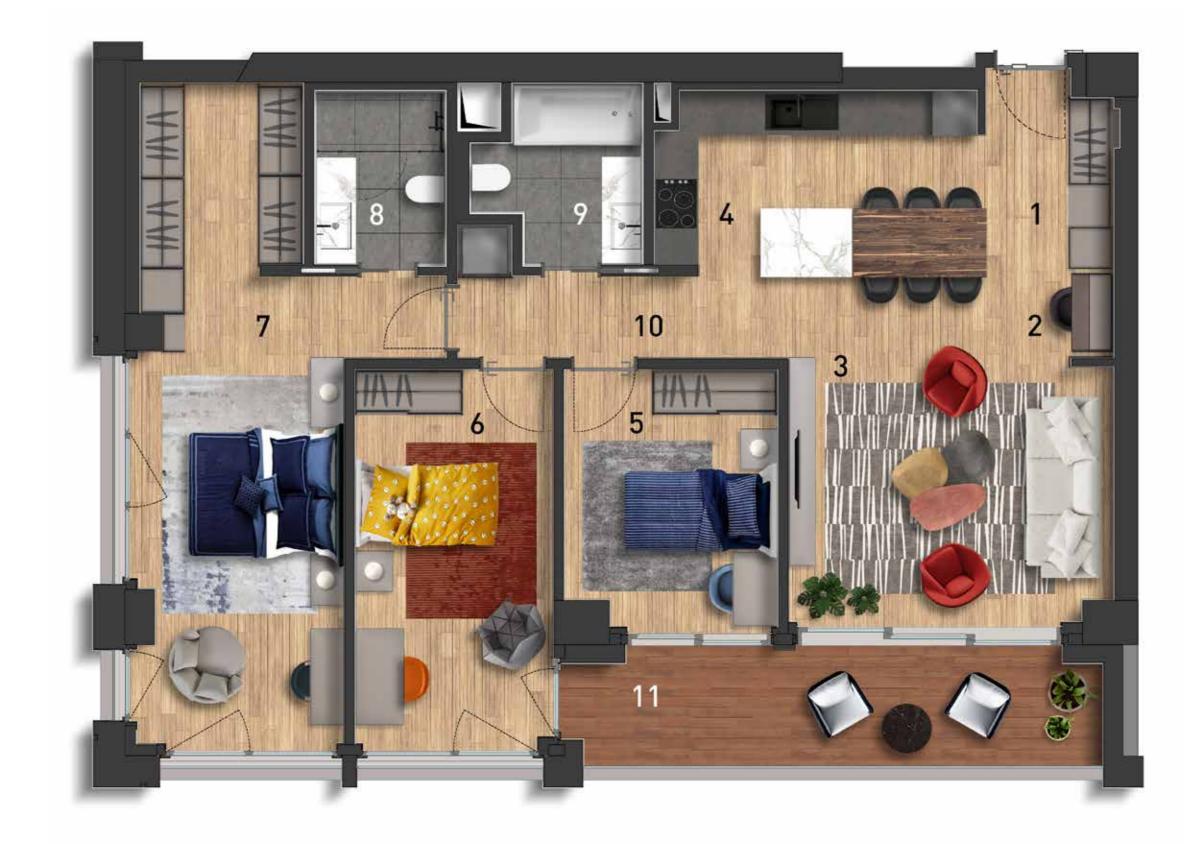

Discover an array of living options tailored to your preferences. Whether you're seeking a cozy 1+1, a spacious 2+1, or a roomy 3+1 apartment, Etiler's 112 residences have something to suit every taste. The highlight? An expansive terrace adorned with a refreshing pool – a private oasis in the midst of the urban excitement. The inclusion of commercial areas further enhances the convenience factor, making daily errands a breeze.