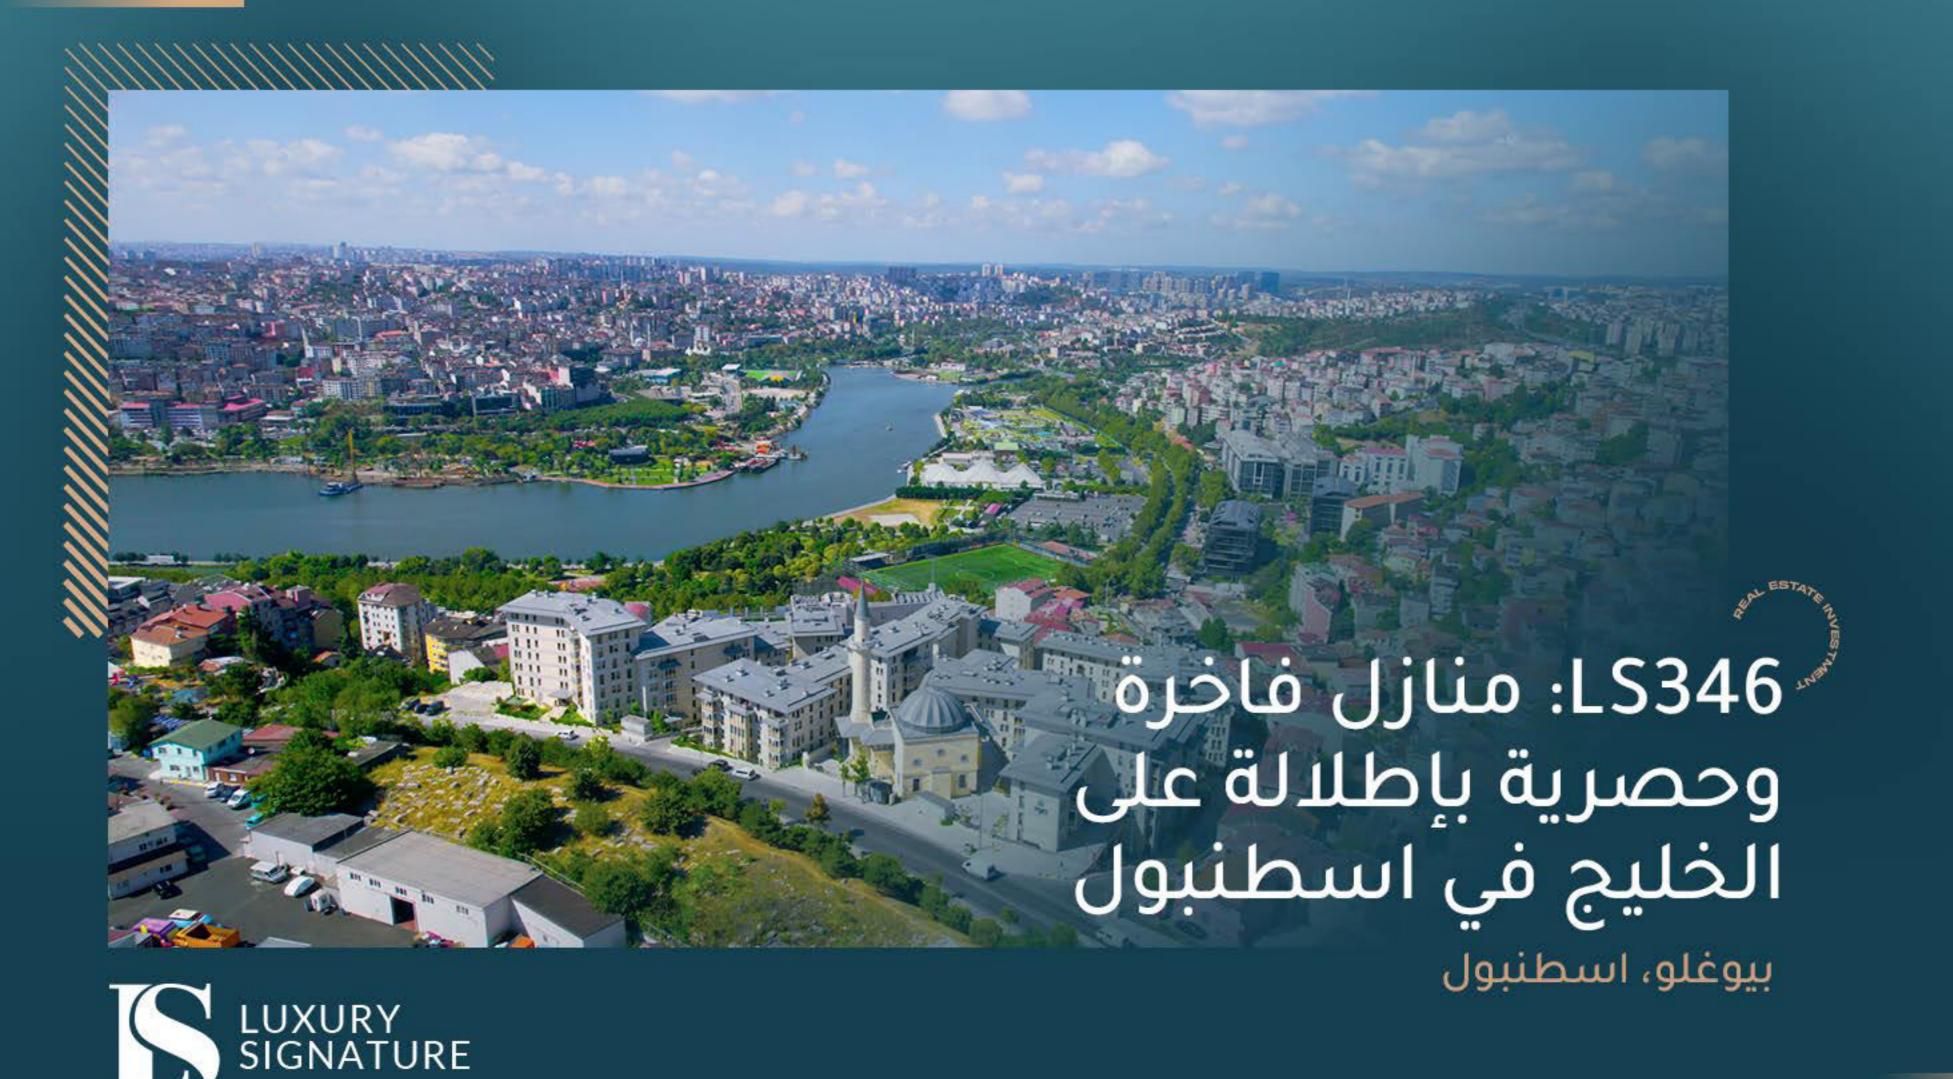

لقد تم إنشاء المشروع وفق أحدث المعايير العالمية لمقاومة الزلازل والكوارث.

تم إنشاء المشروع وإنجازه على مساحة قدرها 16.131 متر مربع. يقع المشروع على بعد 200 متر من ساحل خليج في مركز مدينة اسطنبول.

يتكون المشروع من 16 بناء، من 4-7 طوابق، ويضم 418 شقة و 20 وحدة تجارية.

الشقق التي يقدمها هذا المشروع هي من الأنواع 1+1، 2+1، و3+1.

إطلالة مذهلة للخليج (القرن الذهبي)، مباشرة من منزلك.

Justing Truesting

المشروع جاهز للسكن ومناسب للحصول على الجنسية التركية.

لقد تم تصميم المشروع مع مراعاة العائلة في جوهره، مما يعزز الروابط الأسرية ويخلق ذكريات دائمة. المشروع مناسب للعائلات حيث يضم مرافق اجتماعية مثل مسبح، مركز للياقة البدنية. ساونا، حمام تركي، صالون مساج، مسارات للمشي، ملعب للأطفال، بالإضافة إلى خدمات أمنية وموقف سيارات مغلق.

يقع المشروع في وسط اسطنبول الأوروبية في منطقة بيوغلو.