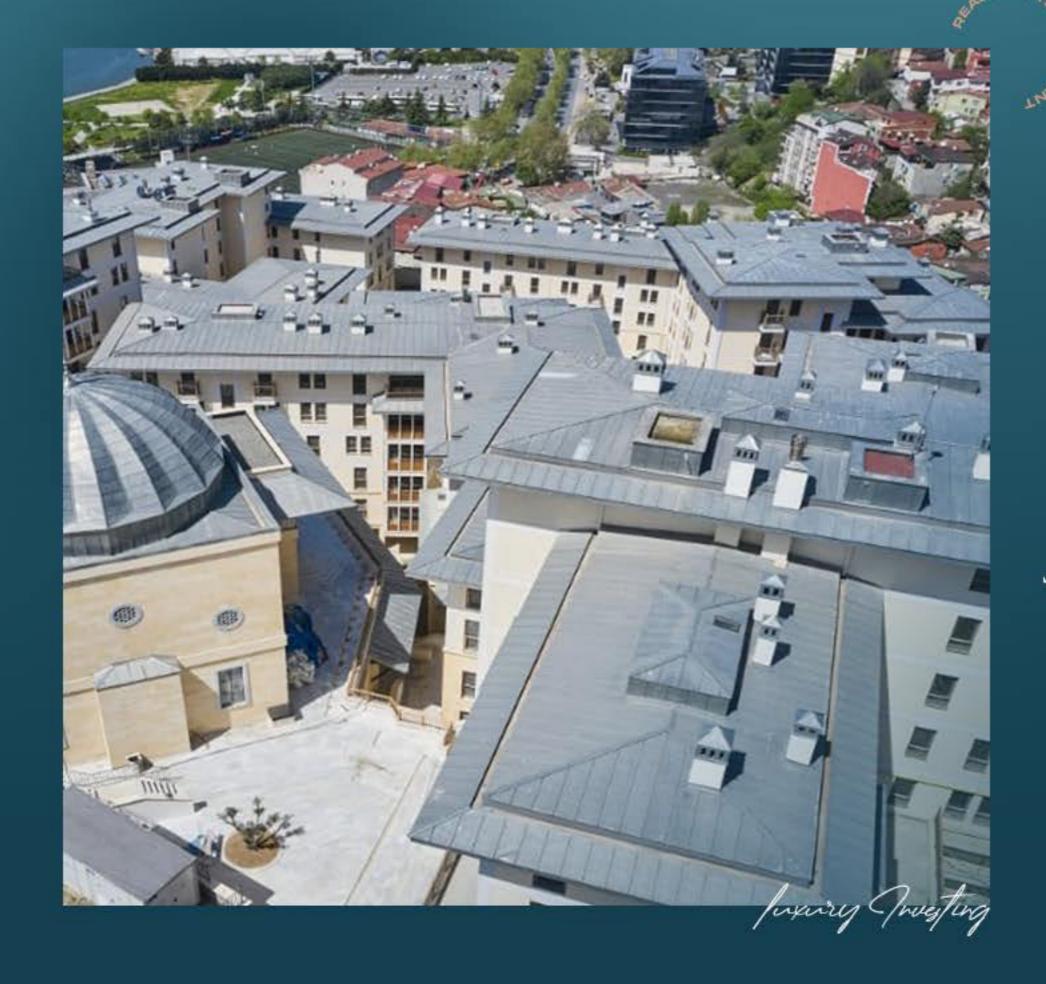

لقد تم إنشاء المشروع وفق أحدث المعايير العالمية لمقاومة الزلازل والكوارث.

تم إنشاء المشروع وإنجازه على مساحة قدرها 16.131 متر مربع. يقع المشروع على بعد 200 متر من ساحل خليج في مركز مدينة اسطنبول.

يتكون المشروع من 16 بناء، من 4-7 طوابق، ويضم 418 شقة و 20 وحدة تجارية.

الشقق التي يقدمها هذا المشروع هي من الأنواع 1+1، 2+1، و3+1.

إطلالة مذهلة للخليج (القرن الذهبي)، مباشرة من منزلك.

Justing Truesting

المشروع جاهز للسكن ومناسب للحصول على الجنسية التركية.

لقد تم تصميم المشروع مع مراعاة العائلة في جوهره، مما يعزز الروابط الأسرية ويخلق ذكريات دائمة. المشروع مناسب للعائلات حيث يضم مرافق اجتماعية مثل مسبح، مركز للياقة البدنية. ساونا، حمام تركي، صالون مساج، مسارات للمشي، ملعب للأطفال، بالإضافة إلى خدمات أمنية وموقف سيارات مغلق.