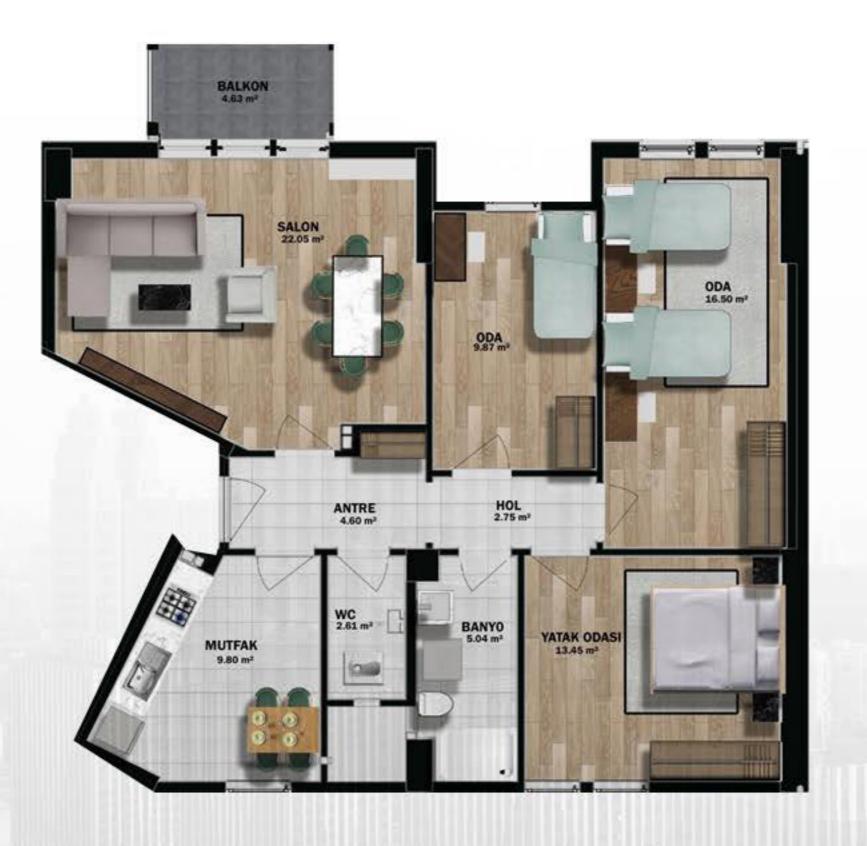

الشقق التي يقدمها هذا المشروع هي من الأنواع 1+1، 2+1، و3+1.

إطلالة مذهلة للخليج (القرن الذهبي)، مباشرة من منزلك.

Justing Truesting

المشروع جاهز للسكن ومناسب للحصول على الجنسية التركية.

لقد تم تصميم المشروع مع مراعاة العائلة في جوهره، مما يعزز الروابط الأسرية ويخلق ذكريات دائمة. المشروع مناسب للعائلات حيث يضم مرافق اجتماعية مثل مسبح، مركز للياقة البدنية. ساونا، حمام تركي، صالون مساج، مسارات للمشي، ملعب للأطفال، بالإضافة إلى خدمات أمنية وموقف سيارات مغلق.