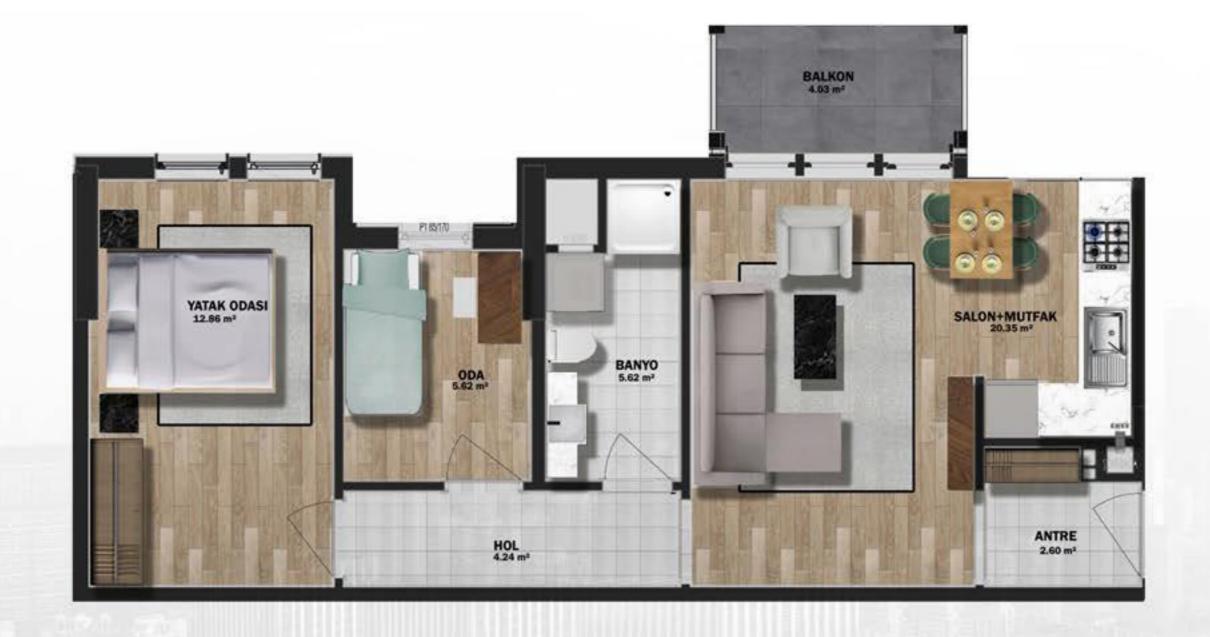

الشقق التي يقدمها هذا المشروع هي من الأنواع 1+1، 2+1، و3+1.

إطلالة مذهلة للخليج (القرن الذهبي)، مباشرة من منزلك.

Justing Truesting

المشروع جاهز للسكن ومناسب للحصول على الجنسية التركية.

لقد تم تصميم المشروع مع مراعاة العائلة في جوهره، مما يعزز الروابط الأسرية ويخلق ذكريات دائمة. المشروع مناسب للعائلات حيث يضم مرافق اجتماعية مثل مسبح، مركز للياقة البدنية. ساونا، حمام تركي، صالون مساج، مسارات للمشي، ملعب للأطفال، بالإضافة إلى خدمات أمنية وموقف سيارات مغلق.