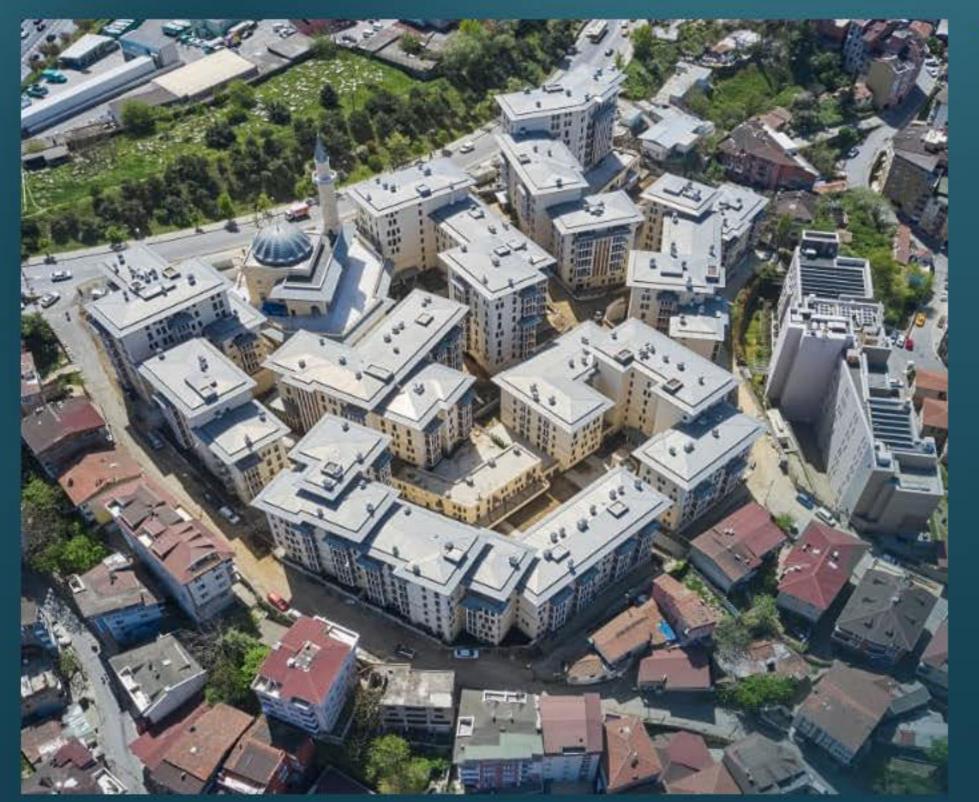

لقد تم إنشاء المشروع وفق أحدث المعايير العالمية لمقاومة الزلازل والكوارث.

تم إنشاء المشروع وإنجازه على مساحة قدرها 16.131 متر مربع. يقع المشروع على بعد 200 متر من ساحل خليج في مركز مدينة اسطنبول.

يتكون المشروع من 16 بناء، من 4-7 طوابق، ويضم 418 شقة و 20 وحدة تجارية.

الشقق التي يقدمها هذا المشروع هي من الأنواع 1+1، 2+1، و3+1.

إطلالة مذهلة للخليج (القرن الذهبي)، مباشرة من منزلك.

Justing Truesting

المشروع جاهز للسكن ومناسب للحصول على الجنسية التركية.

لقد تم تصميم المشروع مع مراعاة العائلة في جوهره، مما يعزز الروابط الأسرية ويخلق ذكريات دائمة. المشروع مناسب للعائلات حيث يضم مرافق اجتماعية مثل مسبح، مركز للياقة البدنية. ساونا، حمام تركي، صالون مساج، مسارات للمشي، ملعب للأطفال، بالإضافة إلى خدمات أمنية وموقف سيارات مغلق.