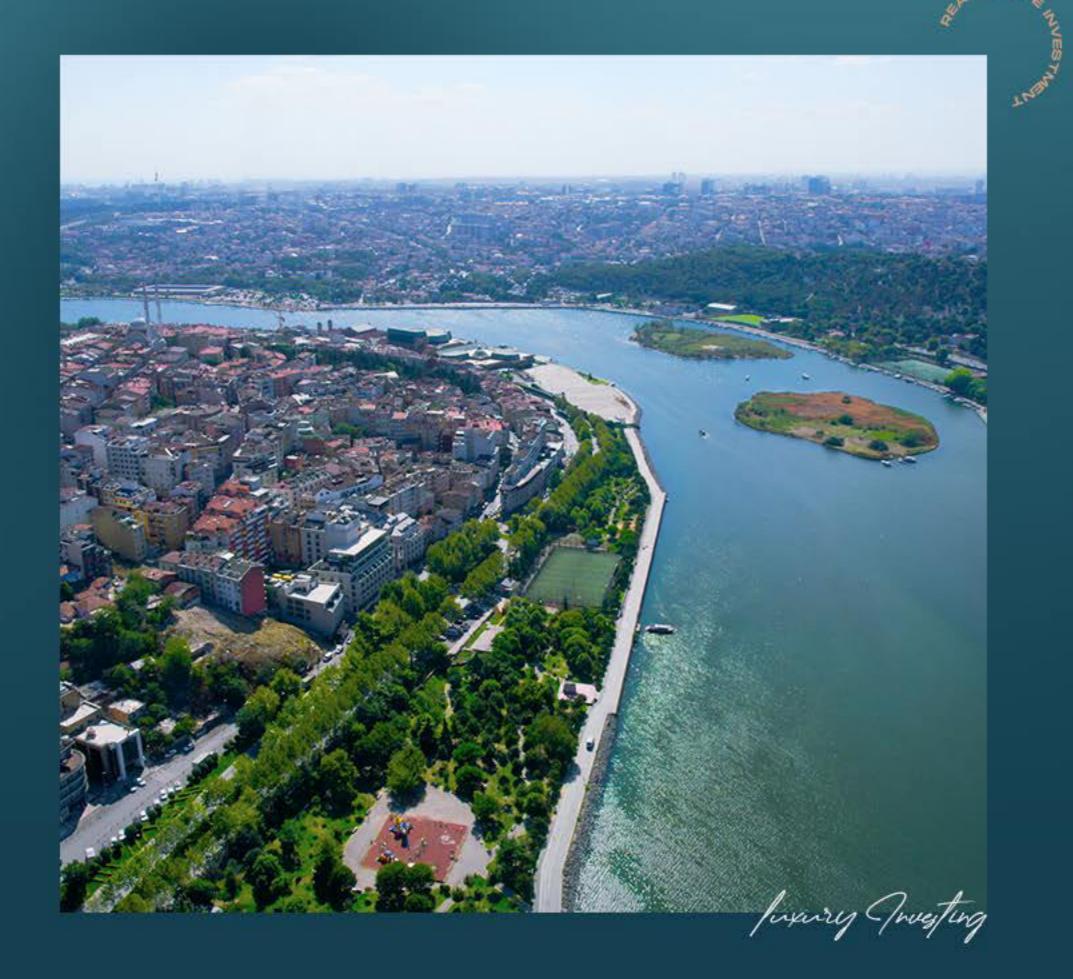

لقد تم إنشاء المشروع وفق أحدث المعايير العالمية لمقاومة الزلازل والكوارث.

تم إنشاء المشروع وإنجازه على مساحة قدرها 16.131 متر مربع. يقع المشروع على بعد 200 متر من ساحل خليج في مركز مدينة اسطنبول.

يتكون المشروع من 16 بناء، من 4-7 طوابق، ويضم 418 شقة و 20 وحدة تجارية.

الشقق التي يقدمها هذا المشروع هي من الأنواع 1+1، 2+1، و3+1.

إطلالة مذهلة للخليج (القرن الذهبي)، مباشرة من منزلك.

Justing Truesting

المشروع جاهز للسكن ومناسب للحصول على الجنسية التركية.

لقد تم تصميم المشروع مع مراعاة العائلة في جوهره، مما يعزز الروابط الأسرية ويخلق ذكريات دائمة. المشروع مناسب للعائلات حيث يضم مرافق اجتماعية مثل مسبح، مركز للياقة البدنية. ساونا، حمام تركي، صالون مساج، مسارات للمشي، ملعب للأطفال، بالإضافة إلى خدمات أمنية وموقف سيارات مغلق.