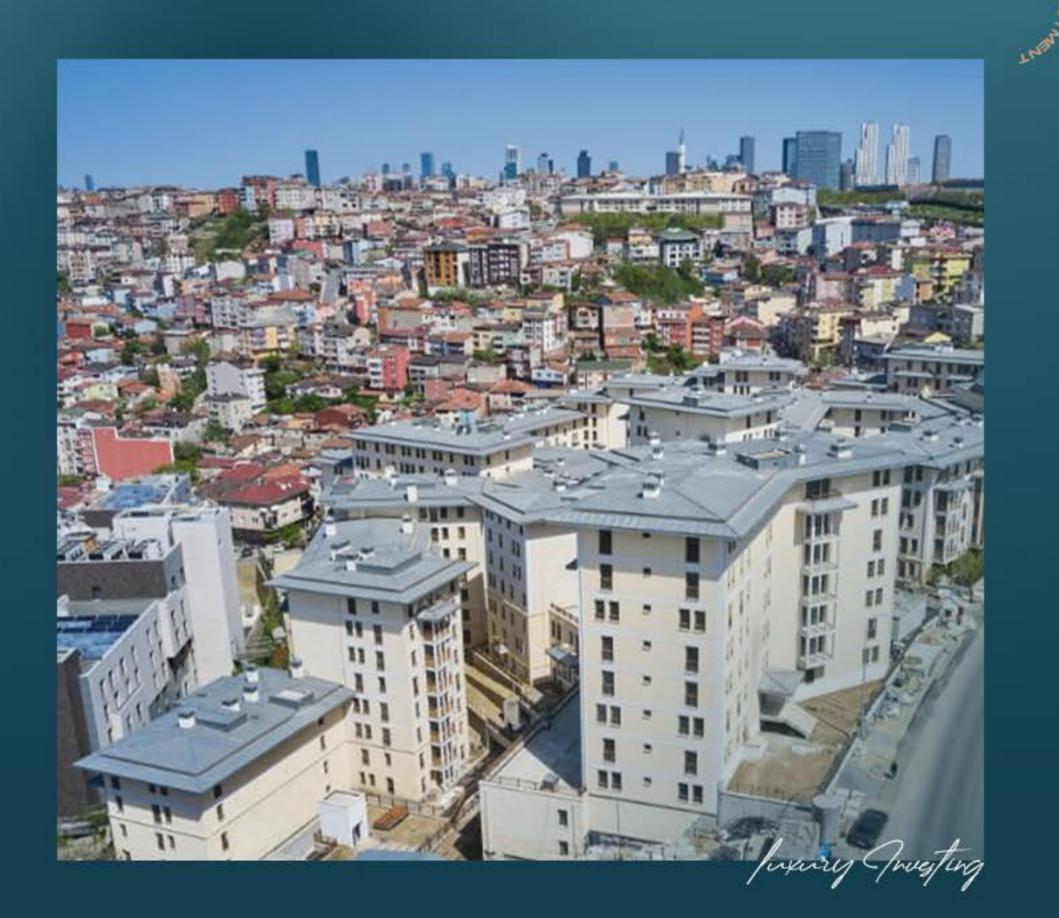

لقد تم إنشاء المشروع وفق أحدث المعايير العالمية لمقاومة الزلازل والكوارث.

تم إنشاء المشروع وإنجازه على مساحة قدرها 16.131 متر مربع. يقع المشروع على بعد 200 متر من ساحل خليج في مركز مدينة اسطنبول.

يتكون المشروع من 16 بناء، من 4-7 طوابق، ويضم 418 شقة و 20 وحدة تجارية.

الشقق التي يقدمها هذا المشروع هي من الأنواع 1+1، 2+1، و3+1.

إطلالة مذهلة للخليج (القرن الذهبي)، مباشرة من منزلك.

Justing Truesting

المشروع جاهز للسكن ومناسب للحصول على الجنسية التركية.

لقد تم تصميم المشروع مع مراعاة العائلة في جوهره، مما يعزز الروابط الأسرية ويخلق ذكريات دائمة. المشروع مناسب للعائلات حيث يضم مرافق اجتماعية مثل مسبح، مركز للياقة البدنية. ساونا، حمام تركي، صالون مساج، مسارات للمشي، ملعب للأطفال، بالإضافة إلى خدمات أمنية وموقف سيارات مغلق.