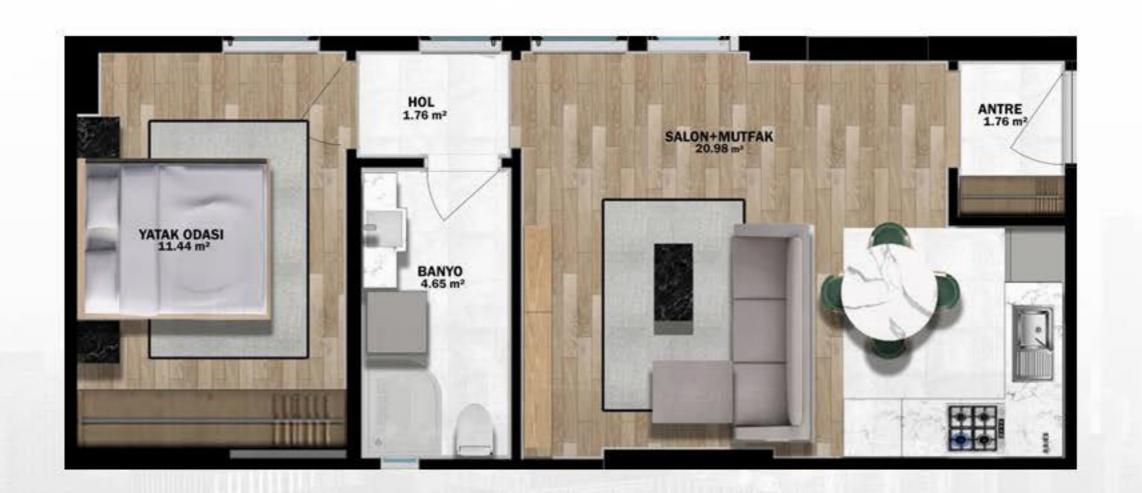

الشقق التي يقدمها هذا المشروع هي من الأنواع 1+1، 2+1، و3+1.

إطلالة مذهلة للخليج (القرن الذهبي)، مباشرة من منزلك.

Justing Truesting

المشروع جاهز للسكن ومناسب للحصول على الجنسية التركية.

لقد تم تصميم المشروع مع مراعاة العائلة في جوهره، مما يعزز الروابط الأسرية ويخلق ذكريات دائمة. المشروع مناسب للعائلات حيث يضم مرافق اجتماعية مثل مسبح، مركز للياقة البدنية. ساونا، حمام تركي، صالون مساج، مسارات للمشي، ملعب للأطفال، بالإضافة إلى خدمات أمنية وموقف سيارات مغلق.