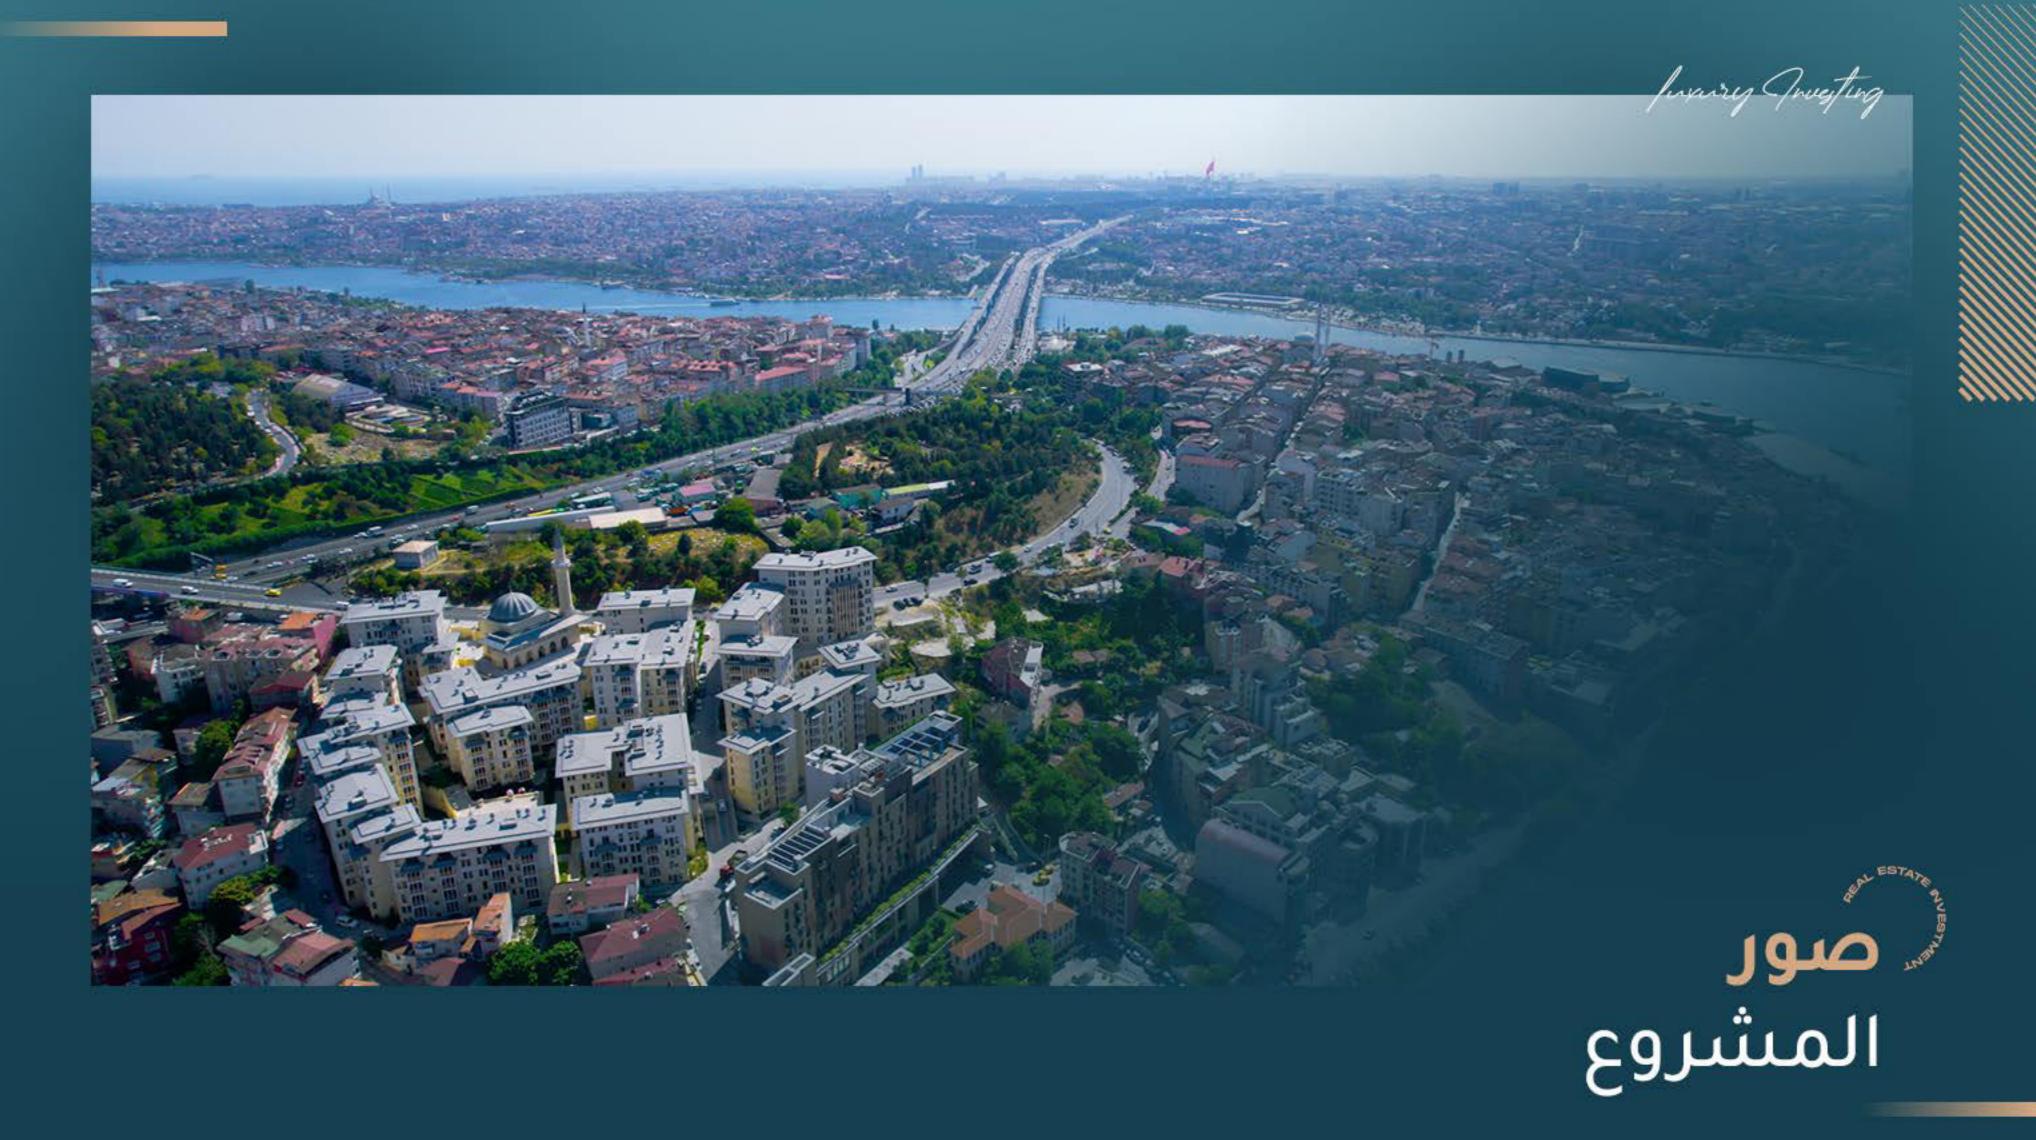

لقد تم إنشاء المشروع وفق أحدث المعايير العالمية لمقاومة الزلازل والكوارث.

تم إنشاء المشروع وإنجازه على مساحة قدرها 16.131 متر مربع. يقع المشروع على بعد 200 متر من ساحل خليج في مركز مدينة اسطنبول.

يتكون المشروع من 16 بناء، من 4-7 طوابق، ويضم 418 شقة و 20 وحدة تجارية.

الشقق التي يقدمها هذا المشروع هي من الأنواع 1+1، 2+1، و3+1.

إطلالة مذهلة للخليج (القرن الذهبي)، مباشرة من منزلك.

Justing Truesting

المشروع جاهز للسكن ومناسب للحصول على الجنسية التركية.

لقد تم تصميم المشروع مع مراعاة العائلة في جوهره، مما يعزز الروابط الأسرية ويخلق ذكريات دائمة. المشروع مناسب للعائلات حيث يضم مرافق اجتماعية مثل مسبح، مركز للياقة البدنية. ساونا، حمام تركي، صالون مساج، مسارات للمشي، ملعب للأطفال، بالإضافة إلى خدمات أمنية وموقف سيارات مغلق.

يقع المشروع في وسط اسطنبول الأوروبية في منطقة بيوغلو.