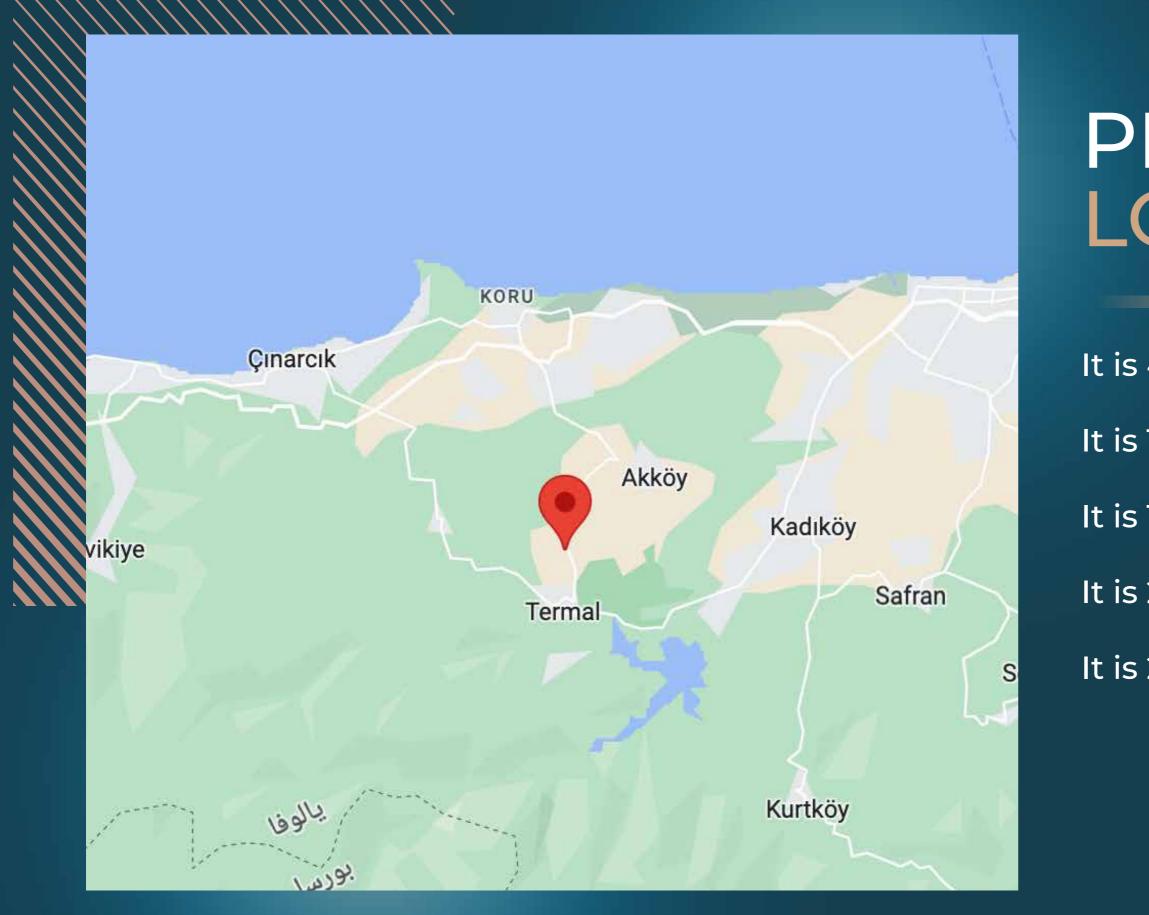

#### PROPERTY LOCATION

- It is 45 minutes away from Sabiha Airport.
- It is 10 minutes away from Çınarcık Taşliman.
- It is 16 minutes away from shopping centers.
- It is 20 minutes away from hospitals.
- It is 28 minutes away from schools.