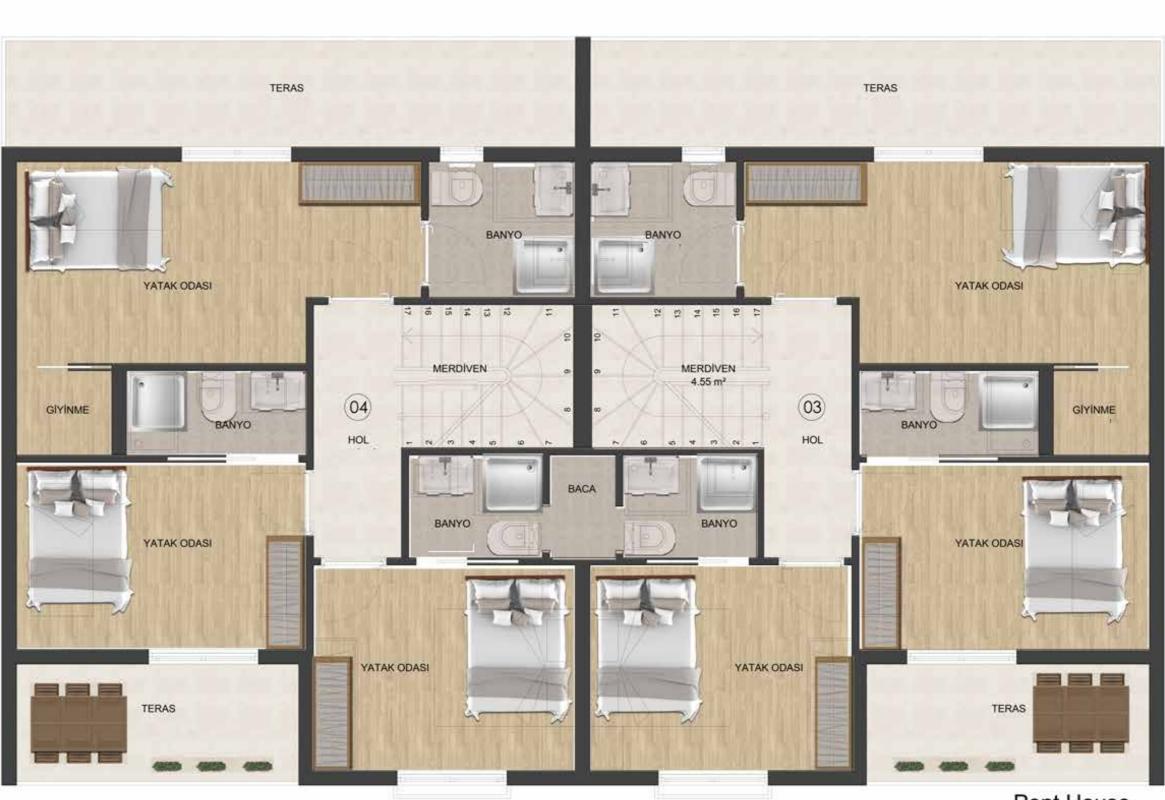

The project comprises ten buildings and features spacious residential units that provide optimal comfort for its residents. Among these units are apartments designed as 4+1 penthouses, characterized by their vast spaces and offering an unparalleled luxurious living experience. The project also includes various services and facilities that make life easier and more comfortable.

ESTATE INV

ASATNAMTZEVIN 344

prary fiving

Pent House

prary fiving

prary fiving

Pent House

prary fiving