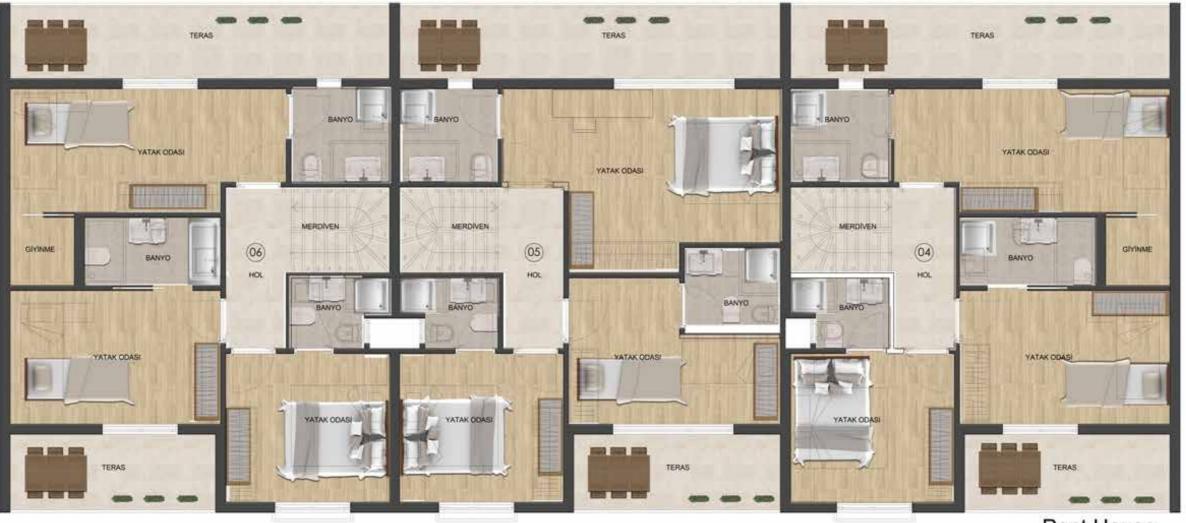

The project comprises ten buildings and features spacious residential units that provide optimal comfort for its residents. Among these units are apartments designed as 4+1 penthouses, characterized by their vast spaces and offering an unparalleled luxurious living experience. The project also includes various services and facilities that make life easier and more comfortable.

ESTATE INV

ASATNAMTZEVIN 344

prary fiving

Pent House

prary fiving

prary fiving

Pent House

prary fiving