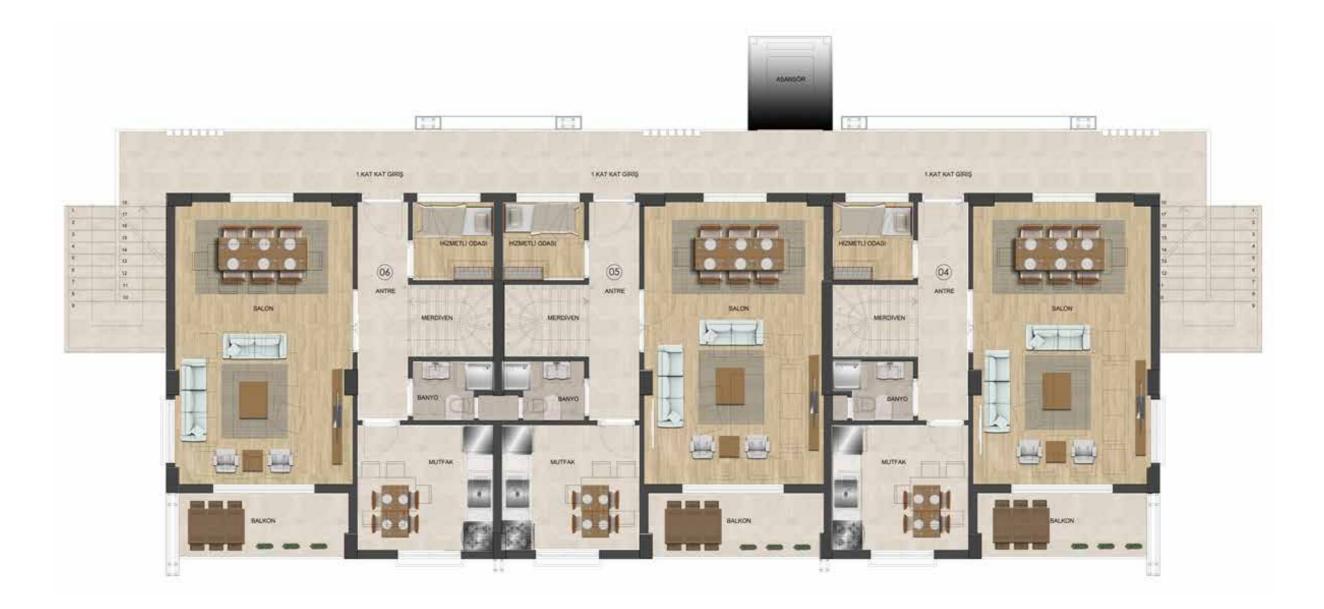

The project comprises ten buildings and features spacious residential units that provide optimal comfort for its residents. Among these units are apartments designed as 4+1 penthouses, characterized by their vast spaces and offering an unparalleled luxurious living experience. The project also includes various services and facilities that make life easier and more comfortable.