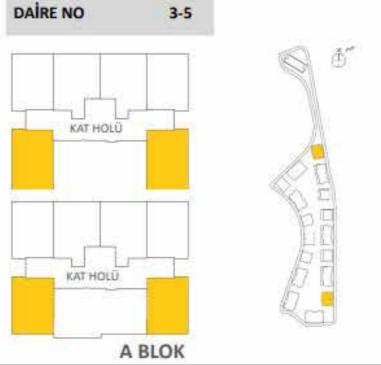

DAÎRE NO 31

| 4+1 ÇATI                                             | 2 ADET                                                              |                                       |                                                                      |
|------------------------------------------------------|---------------------------------------------------------------------|---------------------------------------|----------------------------------------------------------------------|
| 1 ANTRE<br>2 MUTFAK<br>3 SALON                       | 5,83 m <sup>2</sup><br>13,28 m <sup>2</sup><br>44,15 m <sup>2</sup> | NET ALAN<br>BALKON<br>DEPO            | 149,81 m <sup>2</sup><br>30,37 m <sup>2</sup><br>2,00 m <sup>3</sup> |
| 4 YATAK ODASI<br>5 YATAK ODASI                       | 10,99 m <sup>2</sup><br>12,42 m <sup>2</sup>                        | NET ALAN + BALKON<br>DAİRE BRÜT ALANI | 180,18 m <sup>2</sup><br>199,34 m <sup>2</sup>                       |
| 6 YATAK ODASI<br>7 EBV. YATAK ODASI<br>8 GİYSİ ODASI | 13,96 m <sup>2</sup><br>20,81 m <sup>2</sup><br>4,40 m <sup>2</sup> | SATIŞA ESAS ALAN<br>TAHSİSLİ TERAS    | <b>249,83 m²</b> 52,97 m²                                            |
| 9 EBV.BANYO<br>10 BANYO                              | 4,58 m²<br>4,38 m²                                                  |                                       |                                                                      |
| 11 İŞLİK<br>12 HOL                                   | 3,10 m <sup>2</sup><br>11,91 m <sup>2</sup>                         |                                       |                                                                      |
| 13 BALKON                                            | 30,37 m <sup>2</sup>                                                |                                       |                                                                      |