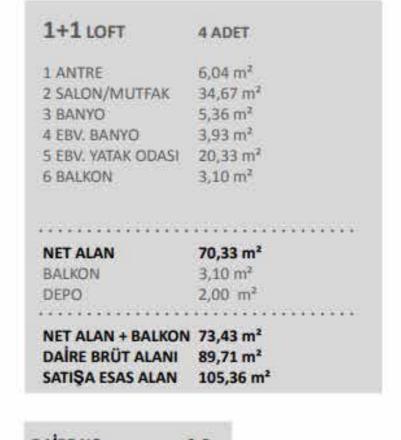

## PROPERTY FEATURES

- ✓ Garage
- ✓ Swimming Pool
- ✓ Sauna
- ✓ Gardens
- ✓ Play grounds
- ✓ Elevator
- ✓ Security

finary fiving

fixing living

finary fiving

finary fiving

| 4+1 ÇATI                            | 2 ADET                                                              |                                       |                                                                      |
|-------------------------------------|---------------------------------------------------------------------|---------------------------------------|----------------------------------------------------------------------|
| 1 ANTRE<br>2 MUTFAK<br>3 SALON      | 5,83 m <sup>2</sup><br>13,28 m <sup>2</sup><br>44,15 m <sup>2</sup> | NET ALAN<br>BALKON<br>DEPO            | 149,81 m <sup>2</sup><br>30,37 m <sup>2</sup><br>2,00 m <sup>3</sup> |
| 4 YATAK ODASI<br>5 YATAK ODASI      | 10,99 m <sup>2</sup><br>12,42 m <sup>2</sup>                        | NET ALAN + BALKON<br>DAİRE BRÜT ALANI | 180,18 m <sup>2</sup><br>199,34 m <sup>2</sup>                       |
| 6 YATAK ODASI<br>7 EBV. YATAK ODASI | 13,96 m <sup>2</sup><br>20,81 m <sup>2</sup>                        | SATIŞA ESAS ALAN                      | 249,83 m <sup>2</sup>                                                |
| 8 GİYSİ ODASI<br>9 EBV.BANYO        | 4,40 m <sup>2</sup><br>4,58 m <sup>2</sup>                          | TAHSISLI TERAS                        | 52,97 m²                                                             |
| 10 BANYO                            | 4,38 m <sup>2</sup>                                                 |                                       |                                                                      |
| 11 İŞLİK<br>12 HOL                  | 3,10 m <sup>2</sup><br>11,91 m <sup>2</sup>                         |                                       |                                                                      |
| 13 BALKON                           | 30,37 m <sup>2</sup>                                                |                                       |                                                                      |