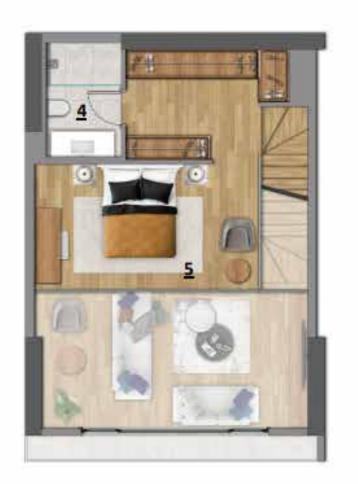

## PROPERTY FEATURES

- ✓ Garage
- ✓ Swimming Pool
- ✓ Sauna
- ✓ Gardens
- ✓ Play grounds
- ✓ Elevator
- ✓ Security

finary fiving

fixing living

finary fiving

finary fiving

| 4+1 ÇATI                            | 2 ADET                                                              |                                       |                                                                      |
|-------------------------------------|---------------------------------------------------------------------|---------------------------------------|----------------------------------------------------------------------|
| 1 ANTRE<br>2 MUTFAK<br>3 SALON      | 5,83 m <sup>2</sup><br>13,28 m <sup>2</sup><br>44,15 m <sup>2</sup> | NET ALAN<br>BALKON<br>DEPO            | 149,81 m <sup>2</sup><br>30,37 m <sup>2</sup><br>2,00 m <sup>3</sup> |
| 4 YATAK ODASI<br>5 YATAK ODASI      | 10,99 m <sup>2</sup><br>12,42 m <sup>2</sup>                        | NET ALAN + BALKON<br>DAİRE BRÜT ALANI | 180,18 m <sup>2</sup><br>199,34 m <sup>2</sup>                       |
| 6 YATAK ODASI<br>7 EBV. YATAK ODASI | 13,96 m <sup>2</sup><br>20,81 m <sup>2</sup>                        | SATIŞA ESAS ALAN                      | 249,83 m <sup>2</sup>                                                |
| 8 GİYSİ ODASI<br>9 EBV.BANYO        | 4,40 m <sup>2</sup><br>4,58 m <sup>2</sup>                          | TAHSISLI TERAS                        | 52,97 m²                                                             |
| 10 BANYO                            | 4,38 m <sup>2</sup>                                                 |                                       |                                                                      |
| 11 İŞLİK<br>12 HOL                  | 3,10 m <sup>2</sup><br>11,91 m <sup>2</sup>                         |                                       |                                                                      |
| 13 BALKON                           | 30,37 m <sup>2</sup>                                                |                                       |                                                                      |

DAÎRE NO 31

| 4+1 ÇATI                                             | 2 ADET                                                              |                                       |                                                                      |
|------------------------------------------------------|---------------------------------------------------------------------|---------------------------------------|----------------------------------------------------------------------|
| 1 ANTRE<br>2 MUTFAK<br>3 SALON                       | 5,83 m <sup>2</sup><br>13,28 m <sup>2</sup><br>44,15 m <sup>2</sup> | NET ALAN<br>BALKON<br>DEPO            | 149,81 m <sup>2</sup><br>30,37 m <sup>2</sup><br>2,00 m <sup>3</sup> |
| 4 YATAK ODASI<br>5 YATAK ODASI                       | 10,99 m <sup>2</sup><br>12,42 m <sup>2</sup>                        | NET ALAN + BALKON<br>DAİRE BRÜT ALANI | 180,18 m <sup>2</sup><br>199,34 m <sup>2</sup>                       |
| 6 YATAK ODASI<br>7 EBV. YATAK ODASI<br>8 GİYSİ ODASI | 13,96 m <sup>2</sup><br>20,81 m <sup>2</sup><br>4,40 m <sup>2</sup> | SATIŞA ESAS ALAN<br>TAHSİSLİ TERAS    | <b>249,83 m²</b> 52,97 m²                                            |
| 9 EBV.BANYO<br>10 BANYO                              | 4,58 m²<br>4,38 m²                                                  |                                       |                                                                      |
| 11 İŞLİK<br>12 HOL                                   | 3,10 m <sup>2</sup><br>11,91 m <sup>2</sup>                         |                                       |                                                                      |
| 13 BALKON                                            | 30,37 m <sup>2</sup>                                                |                                       |                                                                      |