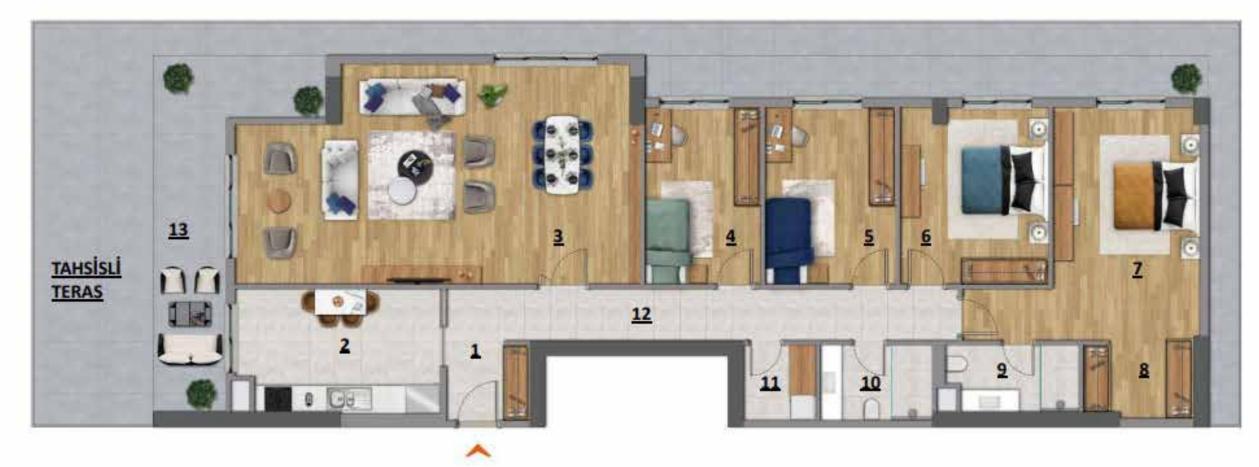

## PROPERTY FEATURES

- ✓ Garage
- ✓ Swimming Pool
- ✓ Sauna
- ✓ Gardens
- ✓ Play grounds
- ✓ Elevator
- ✓ Security

finary fiving

fixing living

finary fiving

finary fiving

| 4+1 ÇATI                            | 2 ADET                                                              |                                       |                                                                      |
|-------------------------------------|---------------------------------------------------------------------|---------------------------------------|----------------------------------------------------------------------|
| 1 ANTRE<br>2 MUTFAK<br>3 SALON      | 5,83 m <sup>2</sup><br>13,28 m <sup>2</sup><br>44,15 m <sup>2</sup> | NET ALAN<br>BALKON<br>DEPO            | 149,81 m <sup>2</sup><br>30,37 m <sup>2</sup><br>2,00 m <sup>3</sup> |
| 4 YATAK ODASI<br>5 YATAK ODASI      | 10,99 m <sup>2</sup><br>12,42 m <sup>2</sup>                        | NET ALAN + BALKON<br>DAİRE BRÜT ALANI | 180,18 m <sup>2</sup><br>199,34 m <sup>2</sup>                       |
| 6 YATAK ODASI<br>7 EBV. YATAK ODASI | 13,96 m <sup>2</sup><br>20,81 m <sup>2</sup>                        | SATIŞA ESAS ALAN                      | 249,83 m <sup>2</sup>                                                |
| 8 GİYSİ ODASI<br>9 EBV.BANYO        | 4,40 m <sup>2</sup><br>4,58 m <sup>2</sup>                          | TAHSISLI TERAS                        | 52,97 m²                                                             |
| 10 BANYO                            | 4,38 m <sup>2</sup>                                                 |                                       |                                                                      |
| 11 İŞLİK<br>12 HOL                  | 3,10 m <sup>2</sup><br>11,91 m <sup>2</sup>                         |                                       |                                                                      |
| 13 BALKON                           | 30,37 m <sup>2</sup>                                                |                                       |                                                                      |