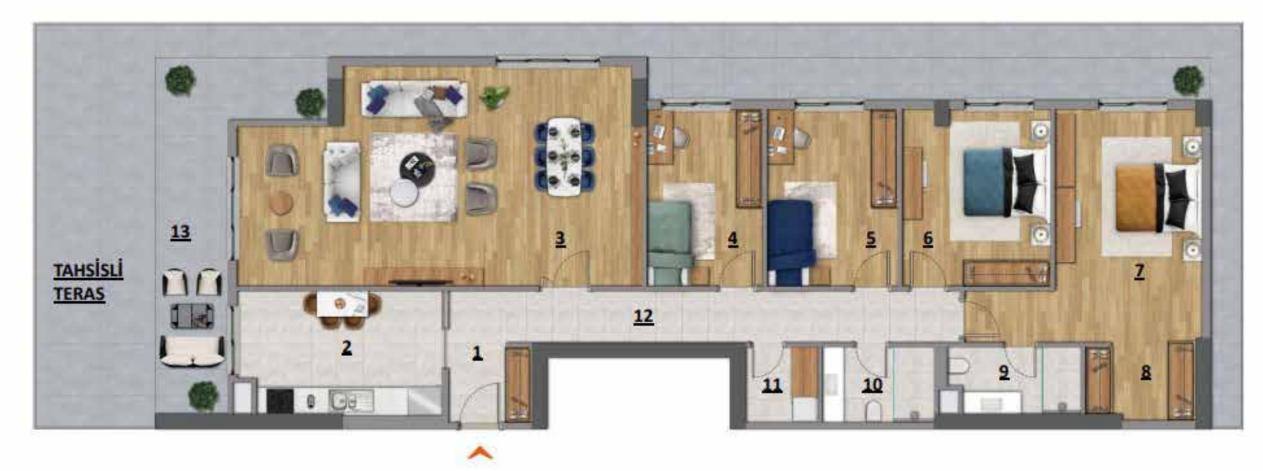

## PROPERTY FEATURES

- ✓ Garage
- ✓ Swimming Pool
- ✓ Sauna
- ✓ Gardens
- ✓ Play grounds
- ✓ Elevator
- ✓ Security

finary fiving

fixing living

finary fiving

finary fiving

| 4+1 ÇATI                            | 2 ADET                                                              |                                       |                                                                      |
|-------------------------------------|---------------------------------------------------------------------|---------------------------------------|----------------------------------------------------------------------|
| 1 ANTRE<br>2 MUTFAK<br>3 SALON      | 5,83 m <sup>2</sup><br>13,28 m <sup>2</sup><br>44,15 m <sup>2</sup> | NET ALAN<br>BALKON<br>DEPO            | 149,81 m <sup>2</sup><br>30,37 m <sup>2</sup><br>2,00 m <sup>3</sup> |
| 4 YATAK ODASI<br>5 YATAK ODASI      | 10,99 m <sup>2</sup><br>12,42 m <sup>2</sup>                        | NET ALAN + BALKON<br>DAİRE BRÜT ALANI | 180,18 m <sup>2</sup><br>199,34 m <sup>2</sup>                       |
| 6 YATAK ODASI<br>7 EBV. YATAK ODASI | 13,96 m <sup>2</sup><br>20,81 m <sup>2</sup>                        | SATIŞA ESAS ALAN                      | 249,83 m <sup>2</sup>                                                |
| 8 GİYSİ ODASI<br>9 EBV.BANYO        | 4,40 m <sup>2</sup><br>4,58 m <sup>2</sup>                          | TAHSISLI TERAS                        | 52,97 m²                                                             |
| 10 BANYO                            | 4,38 m <sup>2</sup>                                                 |                                       |                                                                      |
| 11 İŞLİK<br>12 HOL                  | 3,10 m <sup>2</sup><br>11,91 m <sup>2</sup>                         |                                       |                                                                      |
| 13 BALKON                           | 30,37 m <sup>2</sup>                                                |                                       |                                                                      |

DAÎRE NO 31

| 4+1 ÇATI                                             | 2 ADET                                                              |                                       |                                                                      |
|------------------------------------------------------|---------------------------------------------------------------------|---------------------------------------|----------------------------------------------------------------------|
| 1 ANTRE<br>2 MUTFAK<br>3 SALON                       | 5,83 m <sup>2</sup><br>13,28 m <sup>2</sup><br>44,15 m <sup>2</sup> | NET ALAN<br>BALKON<br>DEPO            | 149,81 m <sup>2</sup><br>30,37 m <sup>2</sup><br>2,00 m <sup>3</sup> |
| 4 YATAK ODASI<br>5 YATAK ODASI                       | 10,99 m <sup>2</sup><br>12,42 m <sup>2</sup>                        | NET ALAN + BALKON<br>DAİRE BRÜT ALANI | 180,18 m <sup>2</sup><br>199,34 m <sup>2</sup>                       |
| 6 YATAK ODASI<br>7 EBV. YATAK ODASI<br>8 GİYSİ ODASI | 13,96 m <sup>2</sup><br>20,81 m <sup>2</sup><br>4,40 m <sup>2</sup> | SATIŞA ESAS ALAN<br>TAHSİSLİ TERAS    | <b>249,83 m²</b> 52,97 m²                                            |
| 9 EBV.BANYO<br>10 BANYO                              | 4,58 m²<br>4,38 m²                                                  |                                       |                                                                      |
| 11 İŞLİK<br>12 HOL                                   | 3,10 m <sup>2</sup><br>11,91 m <sup>2</sup>                         |                                       |                                                                      |
| 13 BALKON                                            | 30,37 m <sup>2</sup>                                                |                                       |                                                                      |