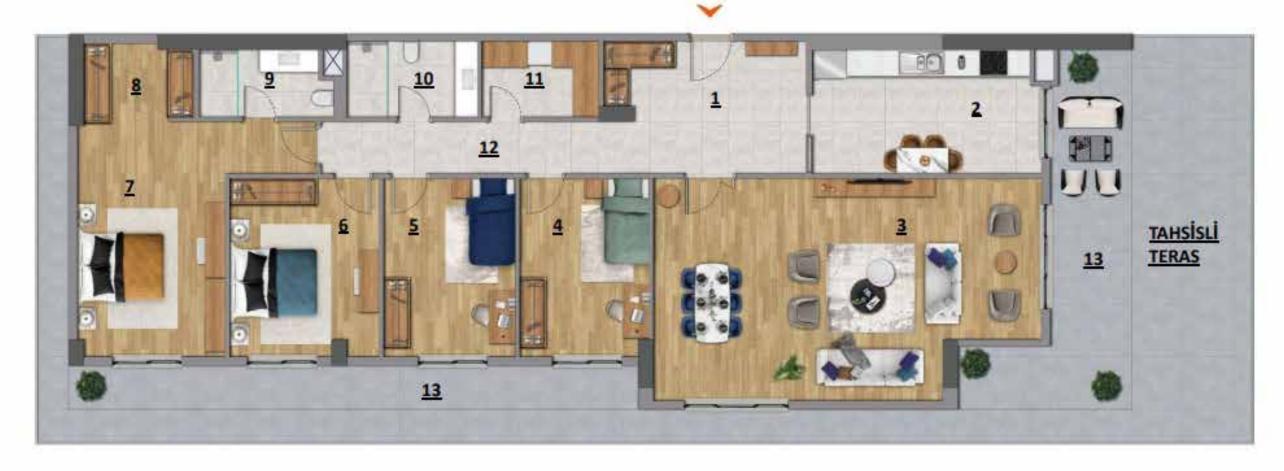

DAÎRE NO 31

| 4+1 ÇATI                                                                                          | 2 ADET                                                                                                                                                          |         |                                       |                                                                       |
|---------------------------------------------------------------------------------------------------|-----------------------------------------------------------------------------------------------------------------------------------------------------------------|---------|---------------------------------------|-----------------------------------------------------------------------|
| 1 ANTRE<br>2 MUTFAK<br>3 SALON                                                                    | 13,10 m <sup>2</sup><br>14,80 m <sup>2</sup><br>42,32 m <sup>2</sup>                                                                                            | ******* | NET ALAN<br>BALKON<br>DEPO            | <b>157,10 m</b> <sup>2</sup> 31,49 m <sup>2</sup> 2,00 m <sup>2</sup> |
| 4 YATAK ODASI<br>5 YATAK ODASI<br>6 YATAK ODASI                                                   | 12,11 m <sup>2</sup><br>12,42 m <sup>2</sup><br>13,96 m <sup>2</sup>                                                                                            | -       | NET ALAN + BALKON<br>DAİRE BRÜT ALANI | 188,59 m<br>207,37 m                                                  |
| 7 EBV. YATAK ODASI<br>8 GİYSİ ODASI<br>9 EBV.BANYO<br>10 BANYO<br>11 İŞLİK<br>12 HOL<br>13 BALKON | 20,81 m <sup>2</sup><br>4,41 m <sup>2</sup><br>4,56 m <sup>2</sup><br>5,25 m <sup>2</sup><br>4,72 m <sup>2</sup><br>8,64 m <sup>2</sup><br>31,49 m <sup>2</sup> |         | SATIŞA ESAS ALAN<br>TAHSİSLİ TERAS    | <b>259,81 m</b> <sup>2</sup> 52,96 m <sup>2</sup>                     |

DAÎRE NO 30