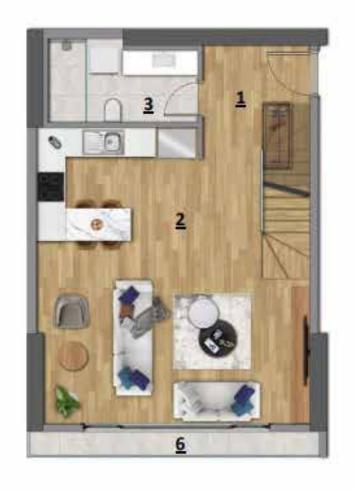

## PROPERTY FEATURES

- ✓ Garage
- ✓ Swimming Pool
- ✓ Sauna
- ✓ Gardens
- ✓ Play grounds
- ✓ Elevator
- ✓ Security

finary fiving

fixing living

finary fiving

finary fiving

| 4+1 ÇATI                            | 2 ADET                                                              |                                       |                                                                      |
|-------------------------------------|---------------------------------------------------------------------|---------------------------------------|----------------------------------------------------------------------|
| 1 ANTRE<br>2 MUTFAK<br>3 SALON      | 5,83 m <sup>2</sup><br>13,28 m <sup>2</sup><br>44,15 m <sup>2</sup> | NET ALAN<br>BALKON<br>DEPO            | 149,81 m <sup>2</sup><br>30,37 m <sup>2</sup><br>2,00 m <sup>3</sup> |
| 4 YATAK ODASI<br>5 YATAK ODASI      | 10,99 m <sup>2</sup><br>12,42 m <sup>2</sup>                        | NET ALAN + BALKON<br>DAİRE BRÜT ALANI | 180,18 m <sup>2</sup><br>199,34 m <sup>2</sup>                       |
| 6 YATAK ODASI<br>7 EBV. YATAK ODASI | 13,96 m <sup>2</sup><br>20,81 m <sup>2</sup>                        | SATIŞA ESAS ALAN                      | 249,83 m <sup>2</sup>                                                |
| 8 GİYSİ ODASI<br>9 EBV.BANYO        | 4,40 m <sup>2</sup><br>4,58 m <sup>2</sup>                          | TAHSISLI TERAS                        | 52,97 m²                                                             |
| 10 BANYO                            | 4,38 m <sup>2</sup>                                                 |                                       |                                                                      |
| 11 İŞLİK<br>12 HOL                  | 3,10 m <sup>2</sup><br>11,91 m <sup>2</sup>                         |                                       |                                                                      |
| 13 BALKON                           | 30,37 m <sup>2</sup>                                                |                                       |                                                                      |

DAÎRE NO 31

| 4+1 ÇATI                                             | 2 ADET                                                              |                                       |                                                                      |
|------------------------------------------------------|---------------------------------------------------------------------|---------------------------------------|----------------------------------------------------------------------|
| 1 ANTRE<br>2 MUTFAK<br>3 SALON                       | 5,83 m <sup>2</sup><br>13,28 m <sup>2</sup><br>44,15 m <sup>2</sup> | NET ALAN<br>BALKON<br>DEPO            | 149,81 m <sup>2</sup><br>30,37 m <sup>2</sup><br>2,00 m <sup>3</sup> |
| 4 YATAK ODASI<br>5 YATAK ODASI                       | 10,99 m <sup>2</sup><br>12,42 m <sup>2</sup>                        | NET ALAN + BALKON<br>DAİRE BRÜT ALANI | 180,18 m <sup>2</sup><br>199,34 m <sup>2</sup>                       |
| 6 YATAK ODASI<br>7 EBV. YATAK ODASI<br>8 GİYSİ ODASI | 13,96 m <sup>2</sup><br>20,81 m <sup>2</sup><br>4,40 m <sup>2</sup> | SATIŞA ESAS ALAN<br>TAHSİSLİ TERAS    | <b>249,83 m²</b> 52,97 m²                                            |
| 9 EBV.BANYO<br>10 BANYO                              | 4,58 m²<br>4,38 m²                                                  |                                       |                                                                      |
| 11 İŞLİK<br>12 HOL                                   | 3,10 m <sup>2</sup><br>11,91 m <sup>2</sup>                         |                                       |                                                                      |
| 13 BALKON                                            | 30,37 m <sup>2</sup>                                                |                                       |                                                                      |