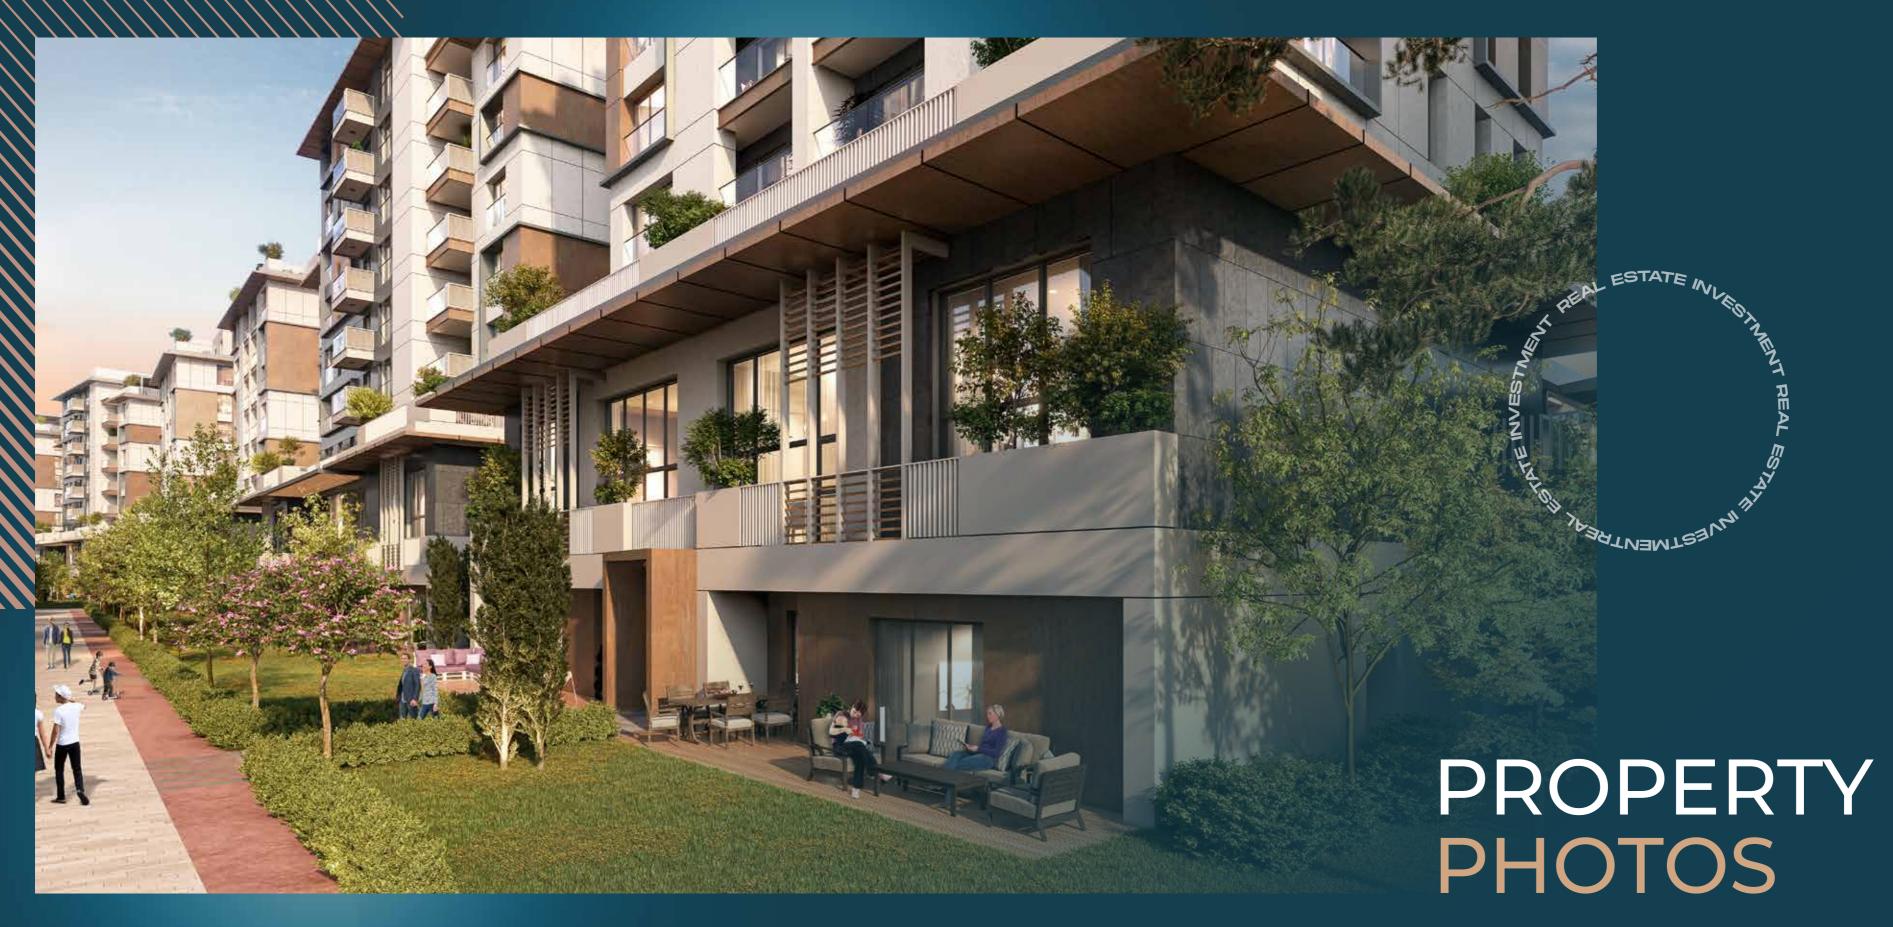

## PROPERTY DESCRIPTION

Strategic Location, Luxury Living, Smart Investment

This project stands as one of the most ambitious developments in the area, currently under construction with an anticipated completion date of July 2025. The project boasts a diverse array of residential and commercial units, ranging from 1+1 apartments to as large as 5+1, offering multiple options to suit all needs and tastes. In addition, the development features an array of sports and leisure amenities including a soccer field, basketball court, sauna, Turkish bath, and even an indoor swimming pool.

## PROPERTY FEATURES

- ✓ Garage
- ✓ Swimming Pool
- ✓ Sauna
- ✓ Gardens
- ✓ Play grounds
- ✓ Elevator
- ✓ Security

finary fiving

fixing living

finary fiving

finary fiving

| 4+1 ÇATI                            | 2 ADET                                                              |                                       |                                                                      |
|-------------------------------------|---------------------------------------------------------------------|---------------------------------------|----------------------------------------------------------------------|
| 1 ANTRE<br>2 MUTFAK<br>3 SALON      | 5,83 m <sup>2</sup><br>13,28 m <sup>2</sup><br>44,15 m <sup>2</sup> | NET ALAN<br>BALKON<br>DEPO            | 149,81 m <sup>2</sup><br>30,37 m <sup>2</sup><br>2,00 m <sup>3</sup> |
| 4 YATAK ODASI<br>5 YATAK ODASI      | 10,99 m <sup>2</sup><br>12,42 m <sup>2</sup>                        | NET ALAN + BALKON<br>DAİRE BRÜT ALANI | 180,18 m <sup>2</sup><br>199,34 m <sup>2</sup>                       |
| 6 YATAK ODASI<br>7 EBV. YATAK ODASI | 13,96 m <sup>2</sup><br>20,81 m <sup>2</sup>                        | SATIŞA ESAS ALAN                      | 249,83 m <sup>2</sup>                                                |
| 8 GİYSİ ODASI<br>9 EBV.BANYO        | 4,40 m <sup>2</sup><br>4,58 m <sup>2</sup>                          | TAHSISLI TERAS                        | 52,97 m²                                                             |
| 10 BANYO                            | 4,38 m <sup>2</sup>                                                 |                                       |                                                                      |
| 11 İŞLİK<br>12 HOL                  | 3,10 m <sup>2</sup><br>11,91 m <sup>2</sup>                         |                                       |                                                                      |
| 13 BALKON                           | 30,37 m <sup>2</sup>                                                |                                       |                                                                      |