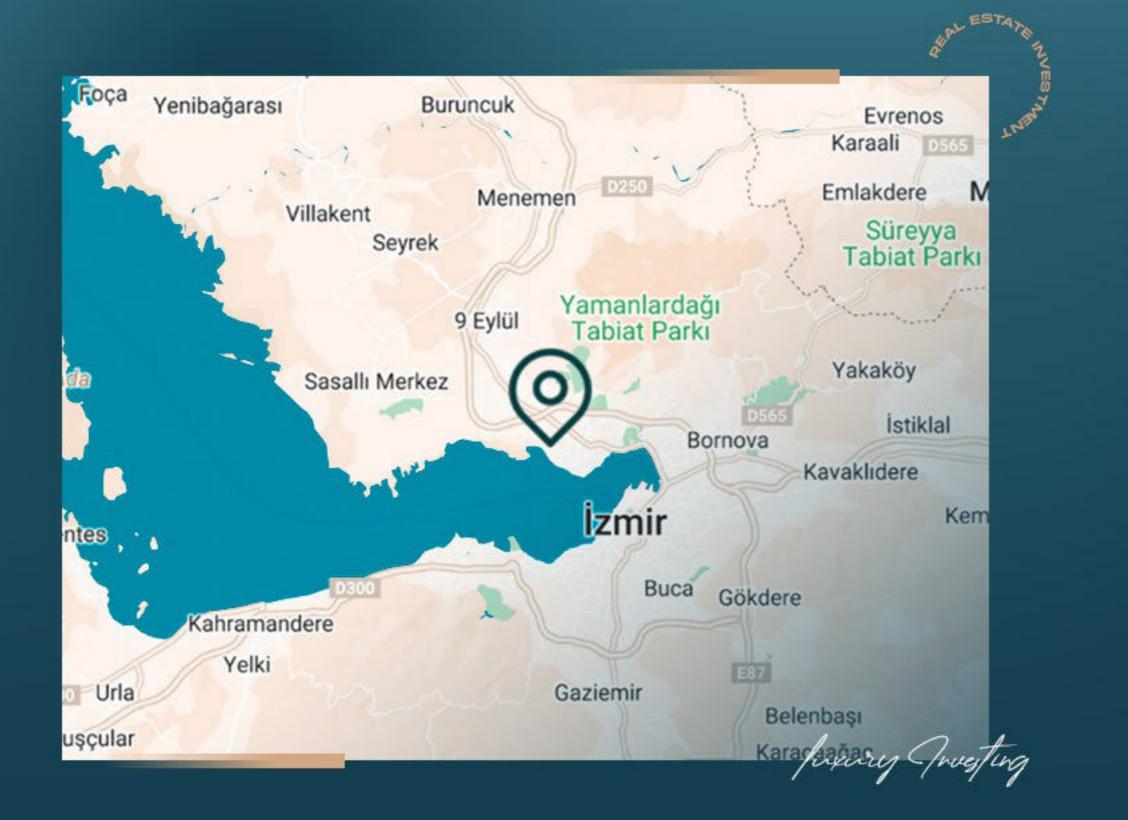

## معلومات حول موقع المشروع

يبعد عن وسط المدينة 1 كم يبعد عن محطة المترو 1 كم يبعد عن محطة الترام 400 متر يبعد عن مركز هيلتاون 3 كم يبعد عن سبورتس إنترناشيونال 2 كم يبعد عن المطار 25 كم يبعد عن المطار 25 كم يبعد عن تشيشمي 90 كم