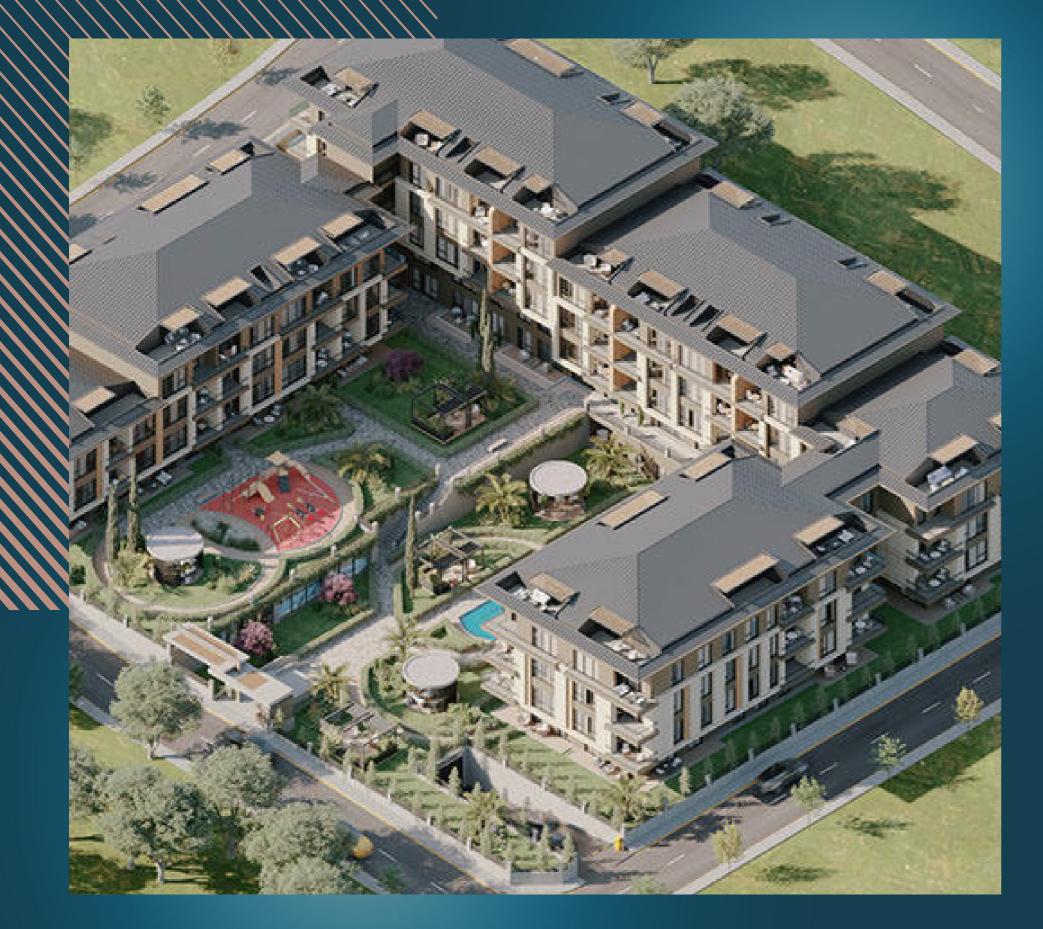

This project has a land area of 6.000 sqm. It consists of 9 buildings, each of 3 floors, and includes 104 apartments of the types 1+1, 2+1, 3+1 and 4+1.

Some apartments in the project have balconies, where you can enjoy the charming views of Marmara sea.

The project includes social facilities such as car parking, sauna, sports club, games yard, indoor swimming pool, in addition to the security services.

With its landscaping areas that host the most beautiful form of green, its indoor full social facility and living areas, this project represents the common address of pleasant moments.