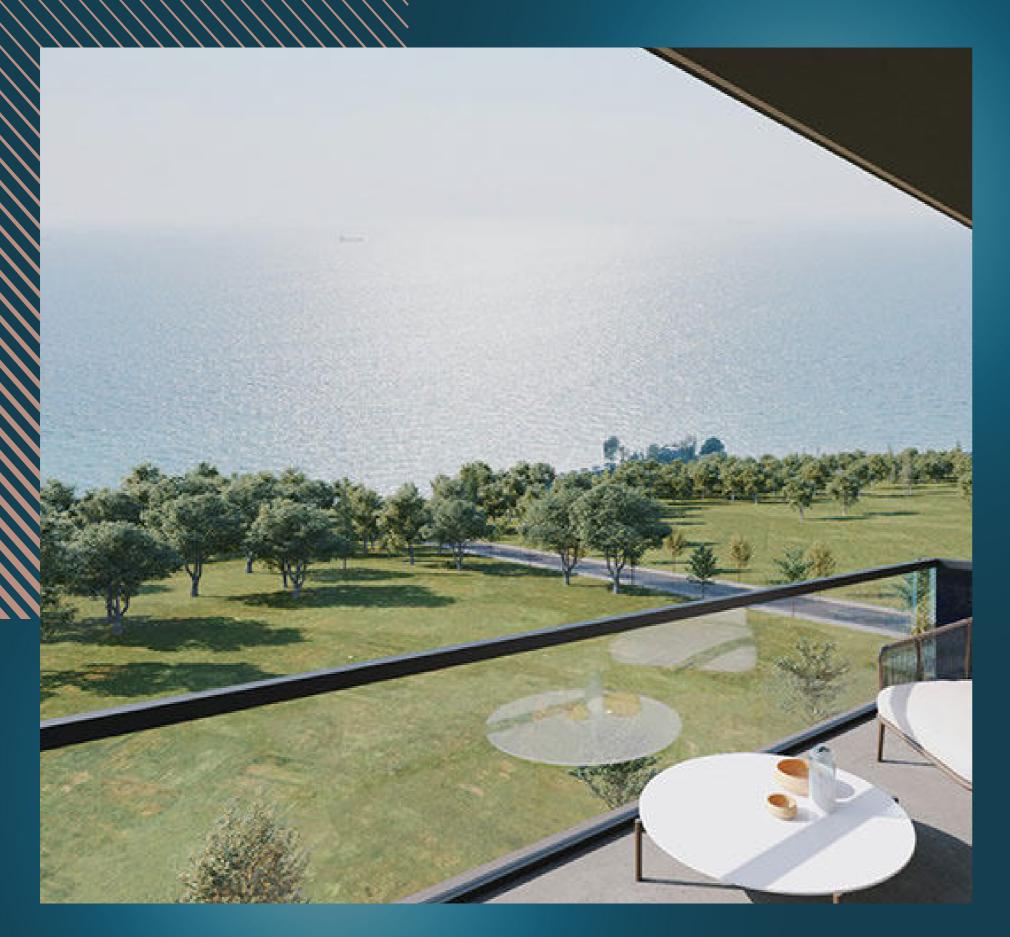

The project draws attention with its proximity to the sea, the public gardens and the highways.

The project is located directly on the side of the Vadi Yasam Park, which is one of the largest parks in Istanbul.

This project has a land area of 6.000 sqm. It consists of 9 buildings, each of 3 floors, and includes 104 apartments of the types 1+1, 2+1, 3+1 and 4+1.

Some apartments in the project have balconies, where you can enjoy the charming views of Marmara sea.