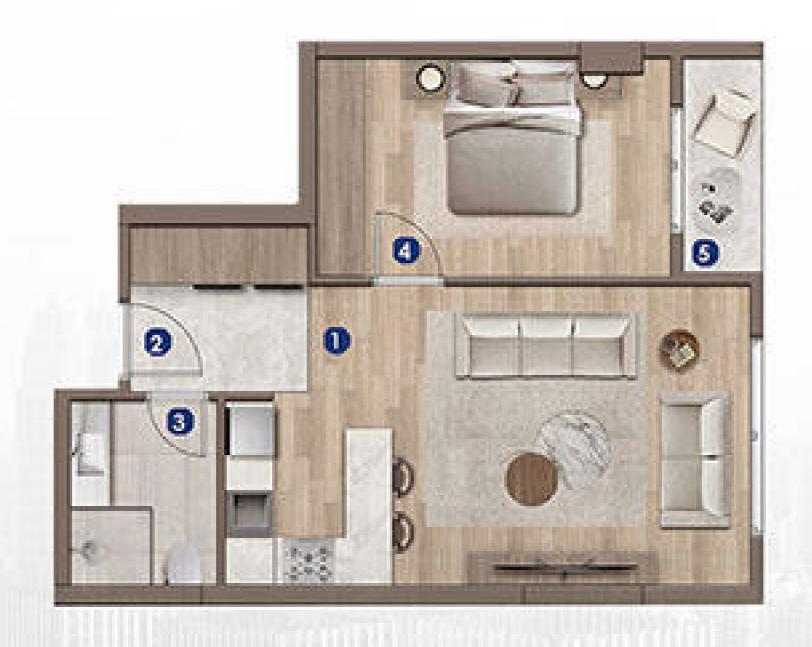

This project has a land area of 6.000 sqm. It consists of 9 buildings, each of 3 floors, and includes 104 apartments of the types 1+1, 2+1, 3+1 and 4+1.

Some apartments in the project have balconies, where you can enjoy the charming views of Marmara sea.