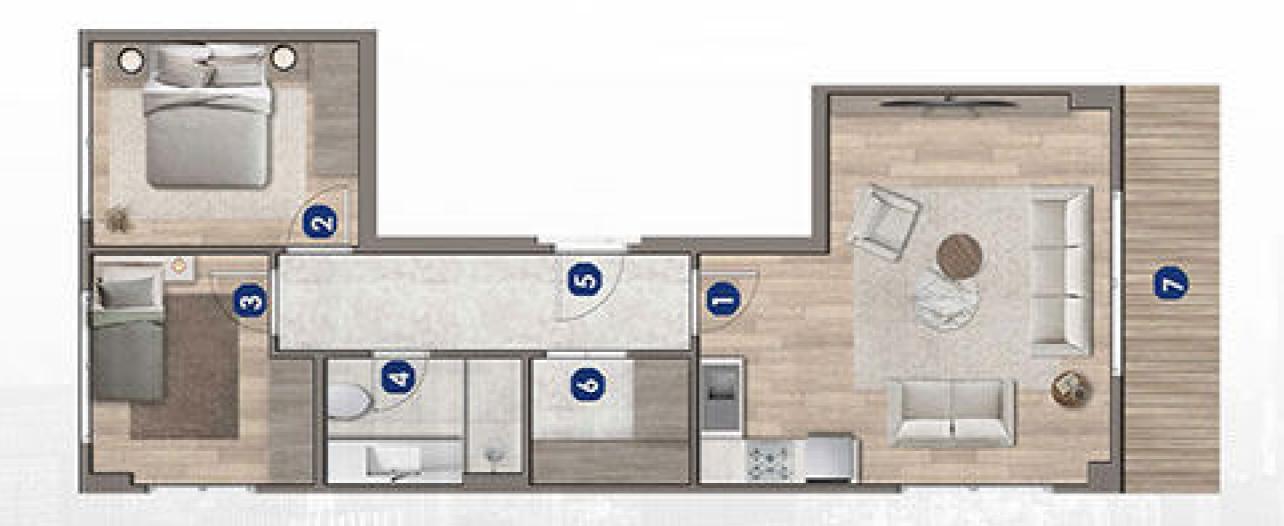

This project has a land area of 6.000 sqm. It consists of 9 buildings, each of 3 floors, and includes 104 apartments of the types 1+1, 2+1, 3+1 and 4+1.

Some apartments in the project have balconies, where you can enjoy the charming views of Marmara sea.