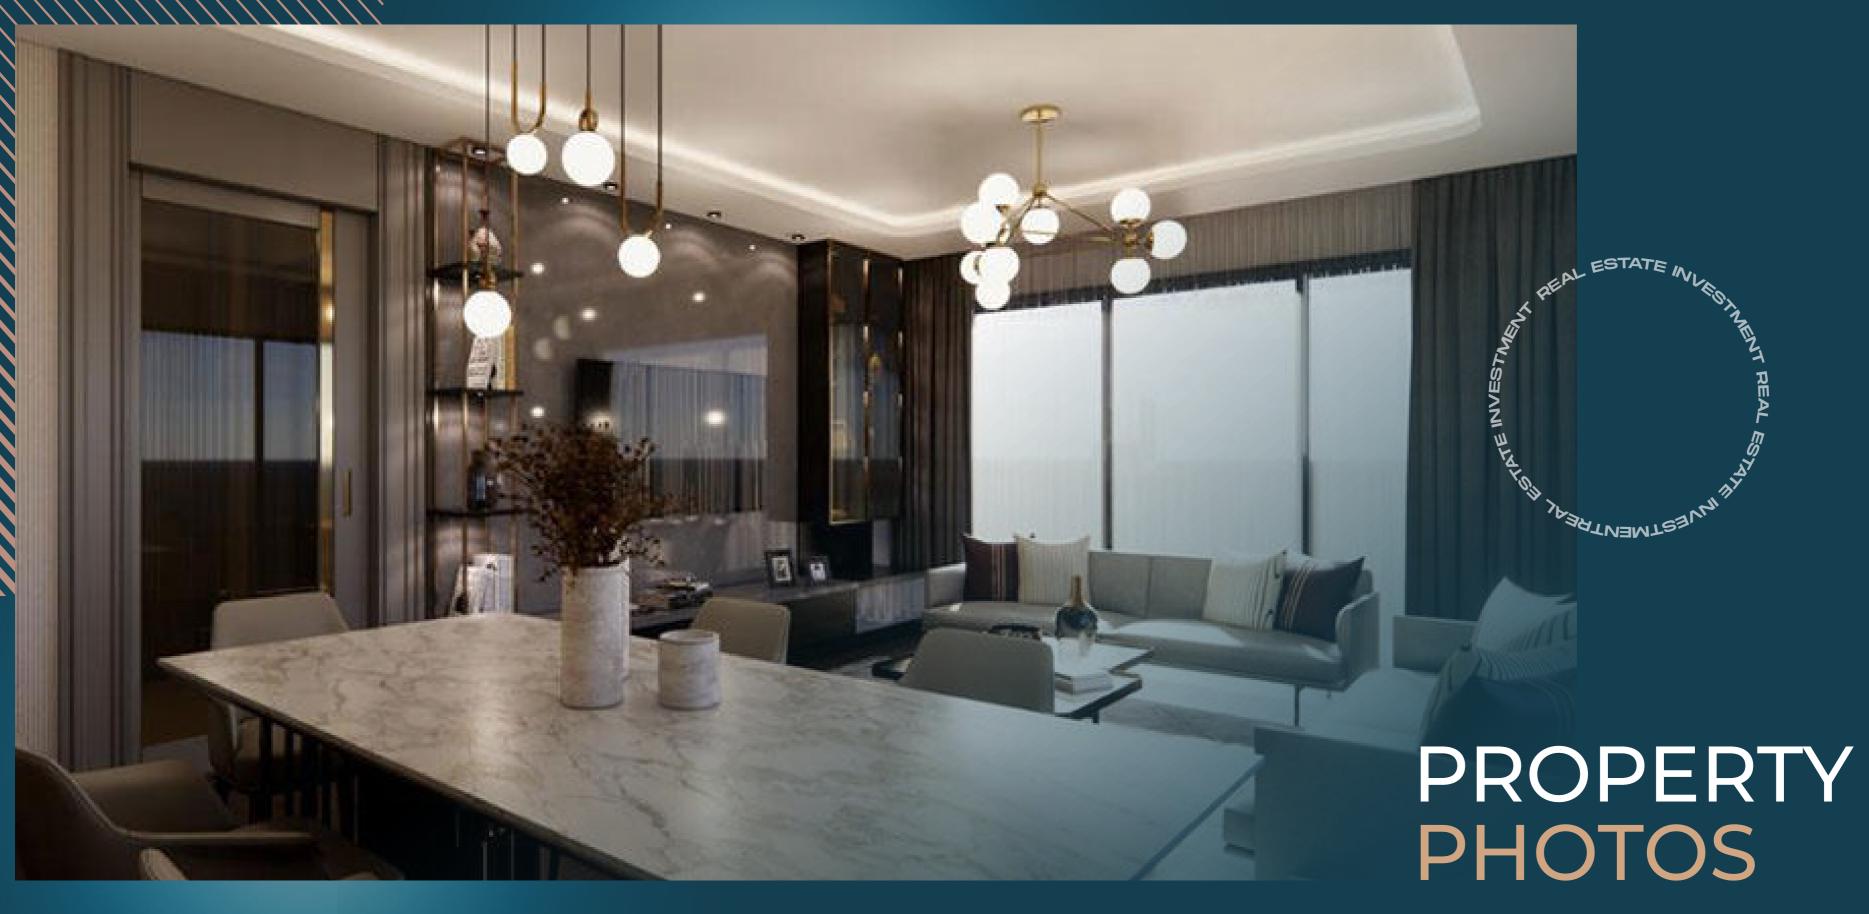

This project has a land area of 6.000 sqm. It consists of 9 buildings, each of 3 floors, and includes 104 apartments of the types 1+1, 2+1, 3+1 and 4+1.

Some apartments in the project have balconies, where you can enjoy the charming views of Marmara sea.

The project includes social facilities such as car parking, sauna, sports club, games yard, indoor swimming pool, in addition to the security services.

With its landscaping areas that host the most beautiful form of green, its indoor full social facility and living areas, this project represents the common address of pleasant moments.