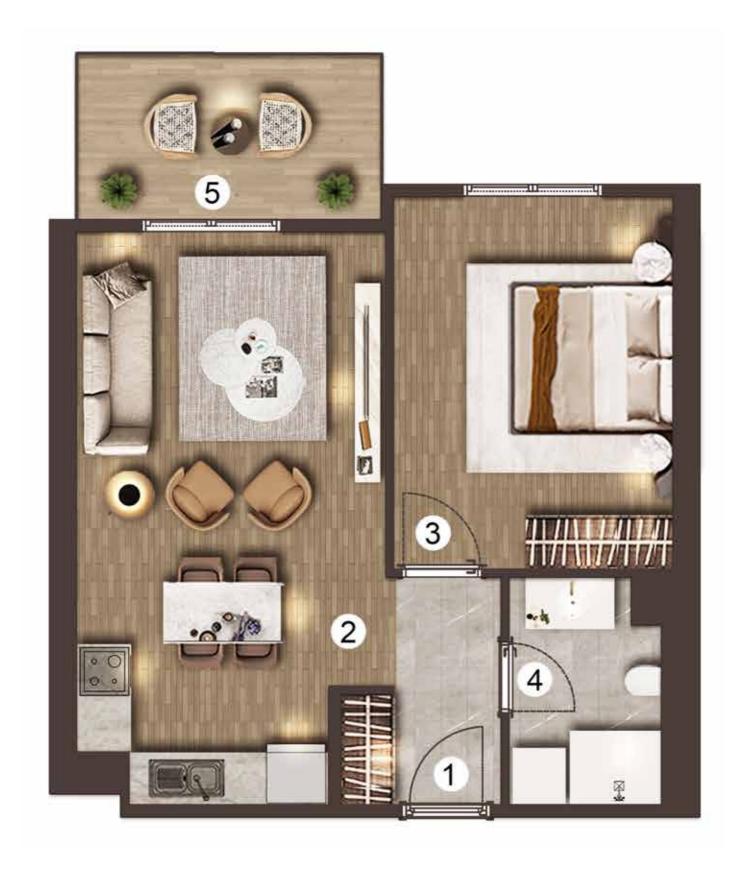

You can choose from a variety of apartments ranging from 1+1 to 4+1. These apartments feature modern designs and high-quality amenities, in addition to open spaces that provide comfort. They also come with spacious terraces that offer wonderful natural views. The natural beauty surrounding the project gives the apartments a sense of calm and relaxation, making living there a unique experience.