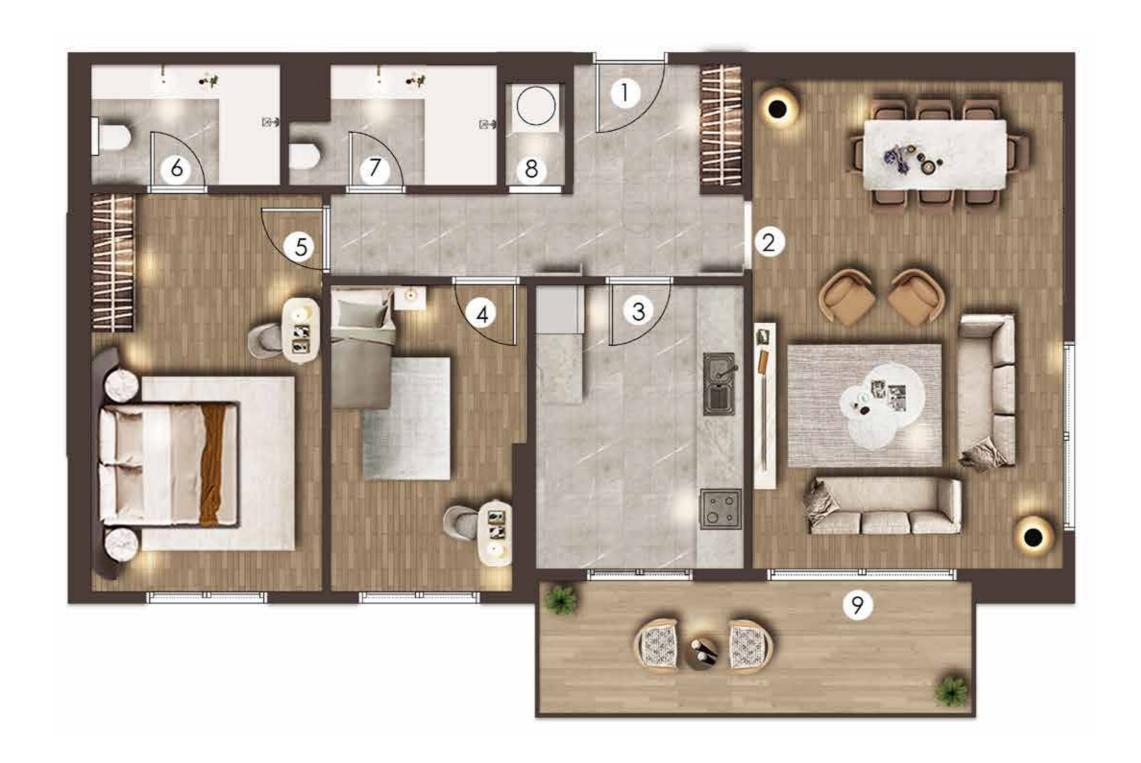

You can choose from a variety of apartments ranging from 1+1 to 4+1. These apartments feature modern designs and high-quality amenities, in addition to open spaces that provide comfort. They also come with spacious terraces that offer wonderful natural views. The natural beauty surrounding the project gives the apartments a sense of calm and relaxation, making living there a unique experience.