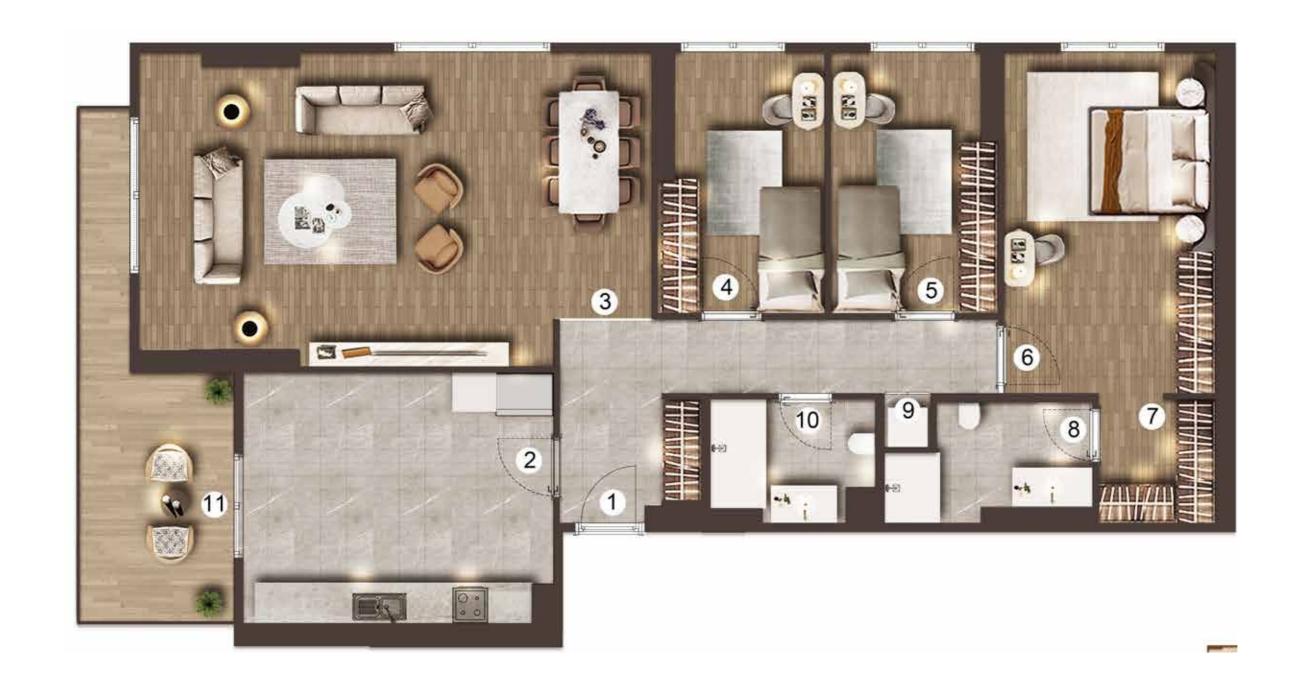

You can choose from a variety of apartments ranging from 1+1 to 4+1. These apartments feature modern designs and high-quality amenities, in addition to open spaces that provide comfort. They also come with spacious terraces that offer wonderful natural views. The natural beauty surrounding the project gives the apartments a sense of calm and relaxation, making living there a unique experience.