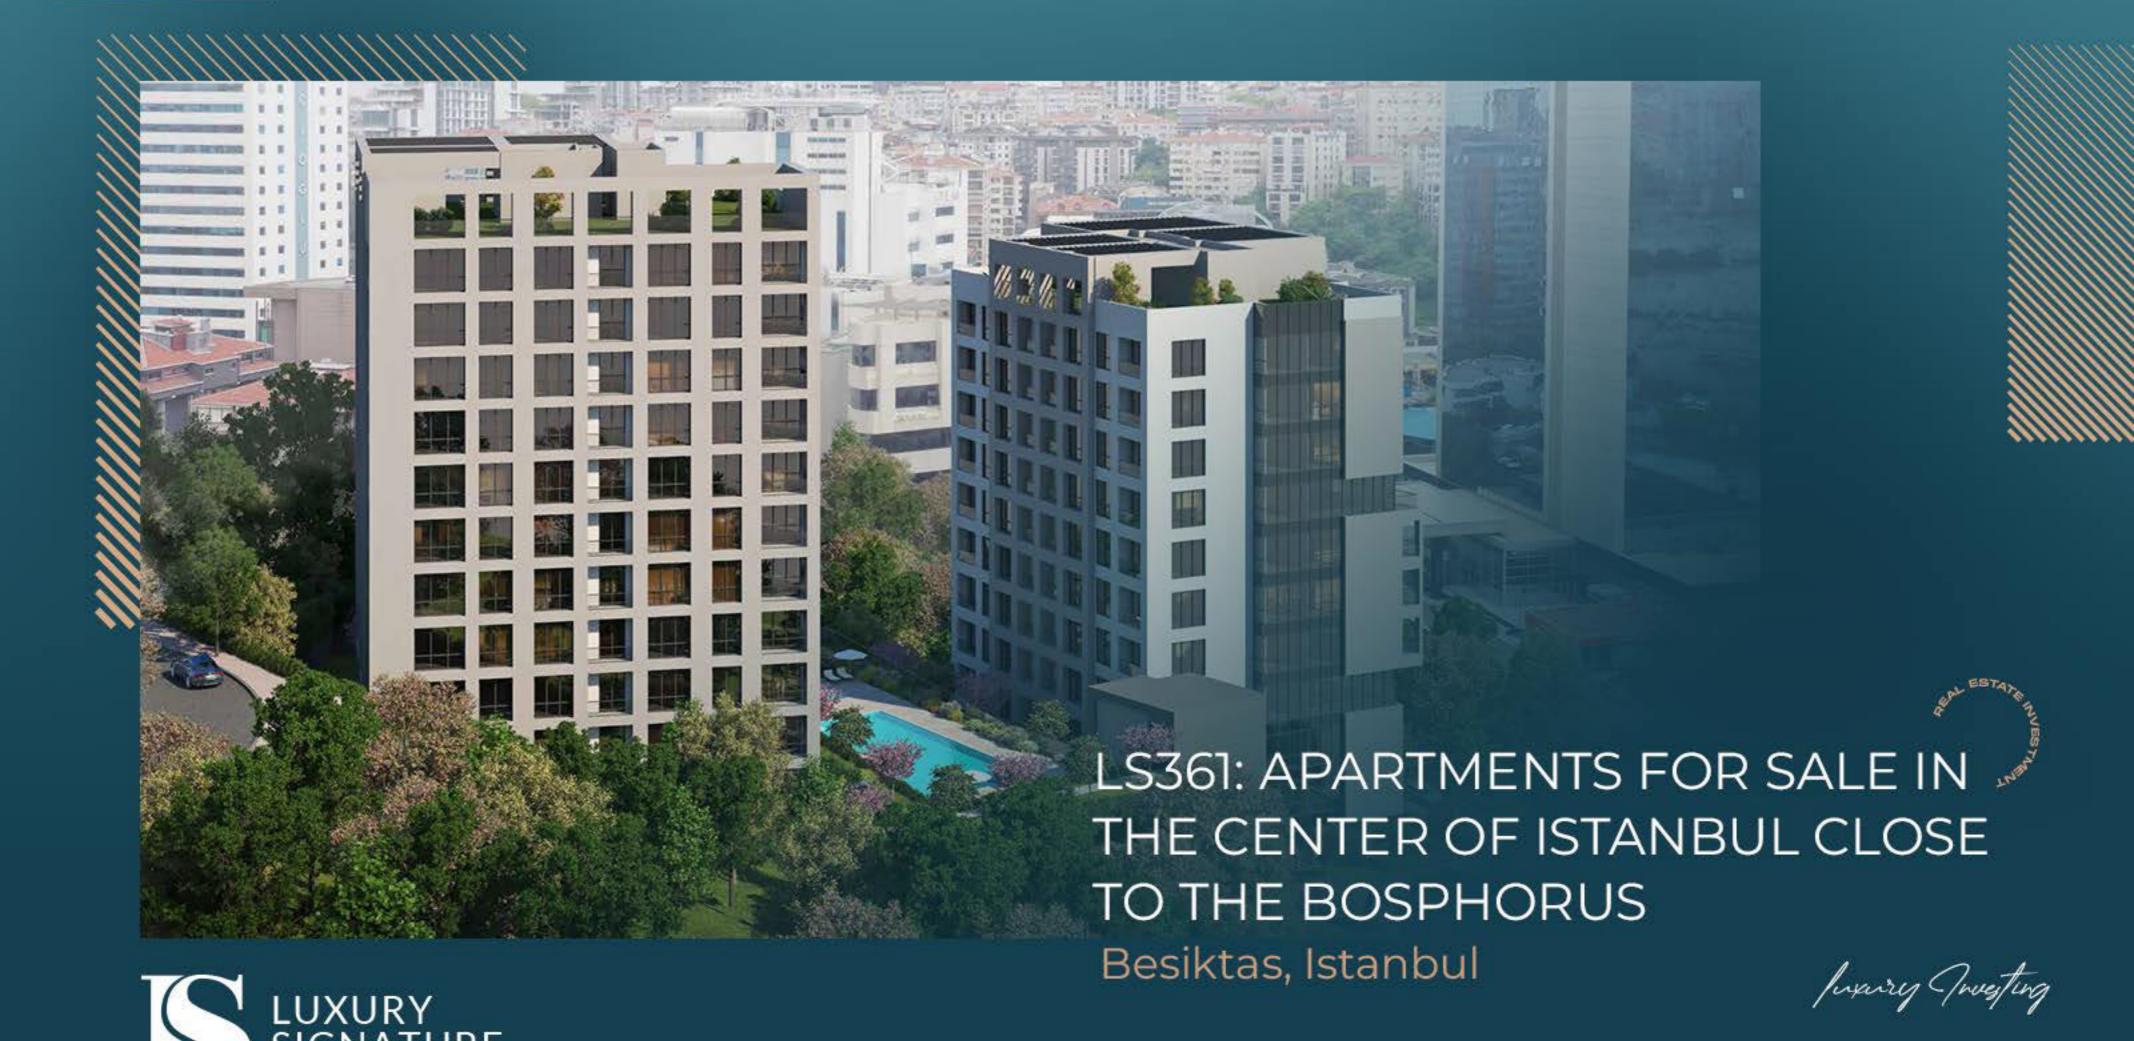

## PROPERTY DESCRIPTION

This prominent real estate project is located in the central Besiktas area of Istanbul, on the European side near the Bosphorus Strait. The project is considered a unique brand that offers investors a comfortable lifestyle and superior living standards.

The project includes two main buildings: Building A and Building B, with a total of 124 residential units in different designs and sizes, including 1+2,1+1, and 1+3 layouts. The project covers a total area of 5.738 square meters, with a total construction area reaching 28.826 square meters. Currently, the project is under construction and is expected to be delivered in September 2025.