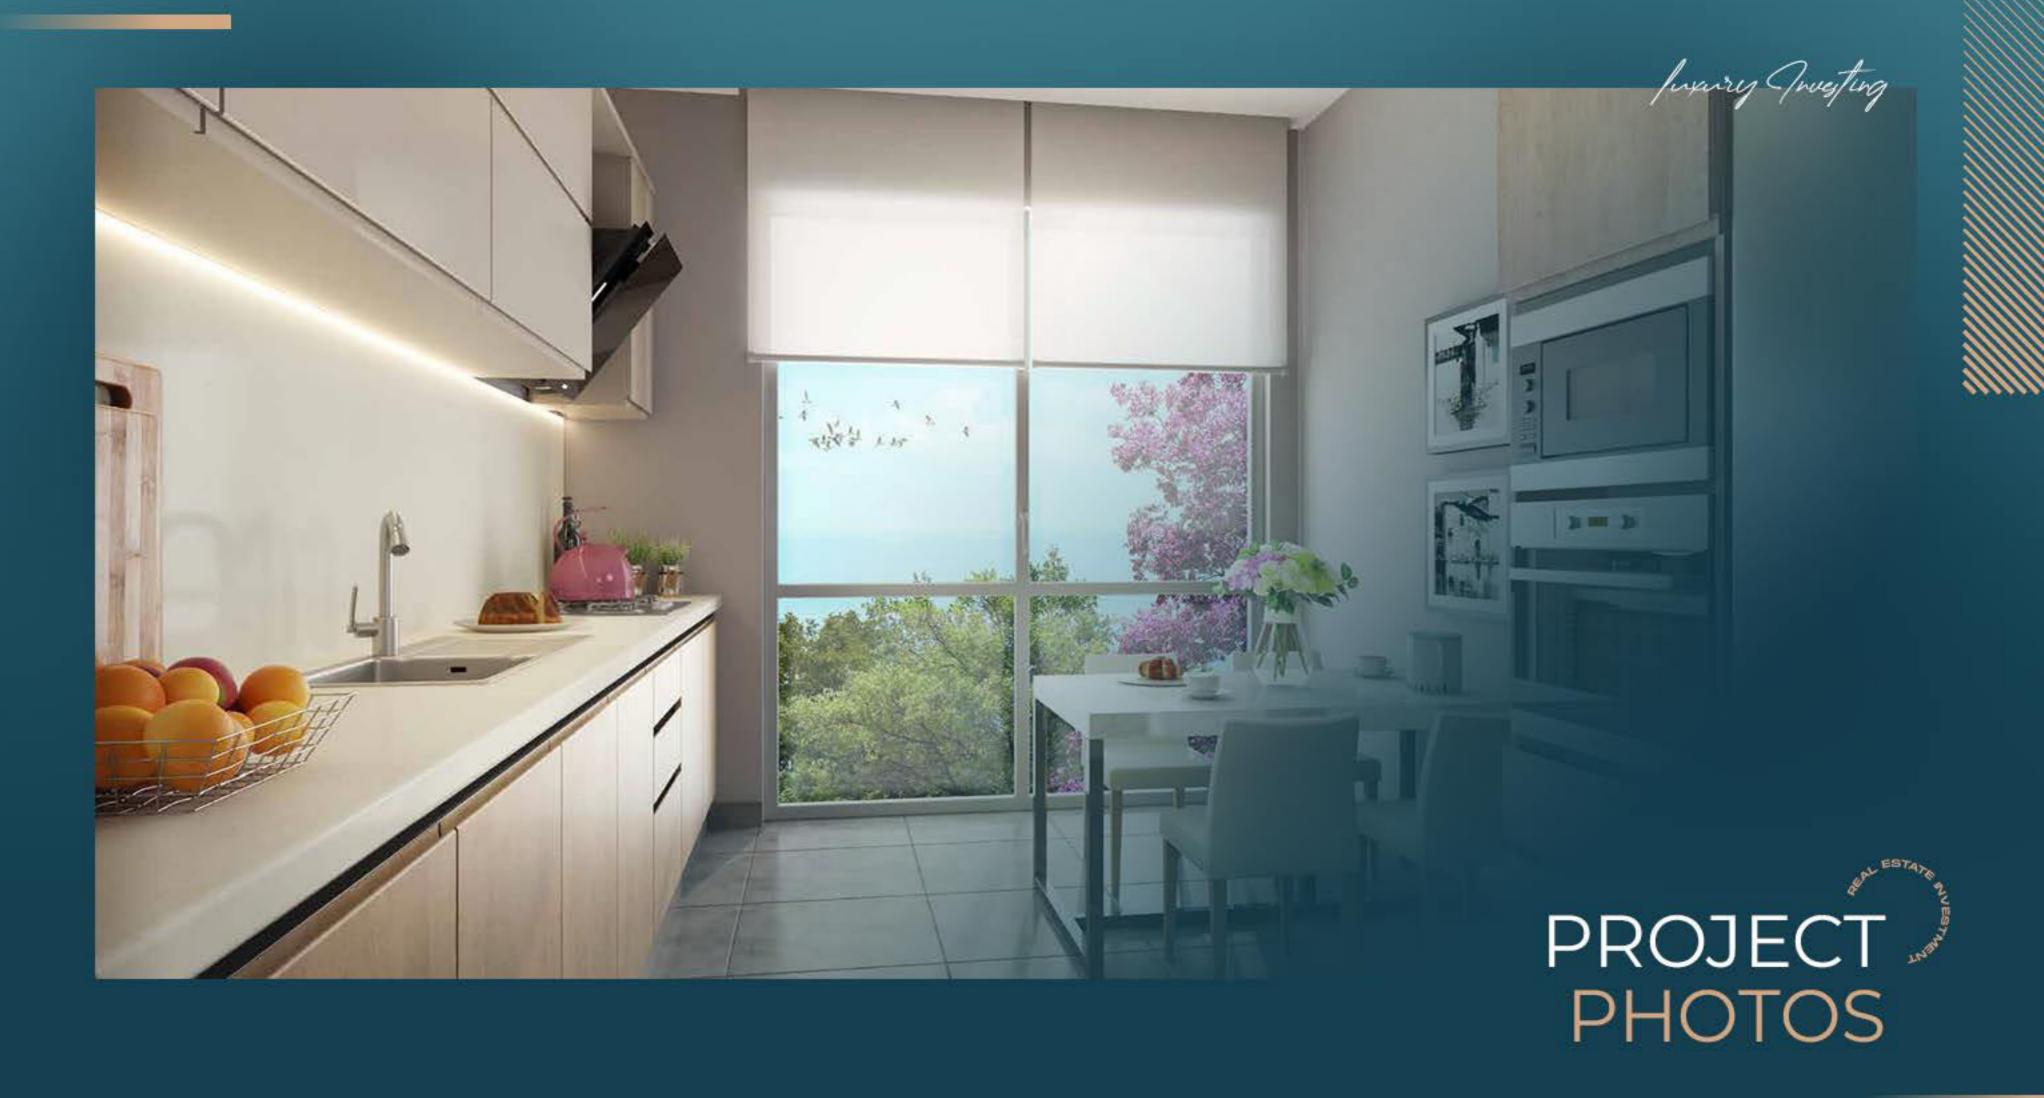

## PROPERTY DESCRIPTION

This prominent real estate project is located in the central Besiktas area of Istanbul, on the European side near the Bosphorus Strait. The project is considered a unique brand that offers investors a comfortable lifestyle and superior living standards.

The project includes two main buildings: Building A and Building B, with a total of 124 residential units in different designs and sizes, including 1+2,1+1, and 1+3 layouts. The project covers a total area of 5.738 square meters, with a total construction area reaching 28.826 square meters. Currently, the project is under construction and is expected to be delivered in September 2025.