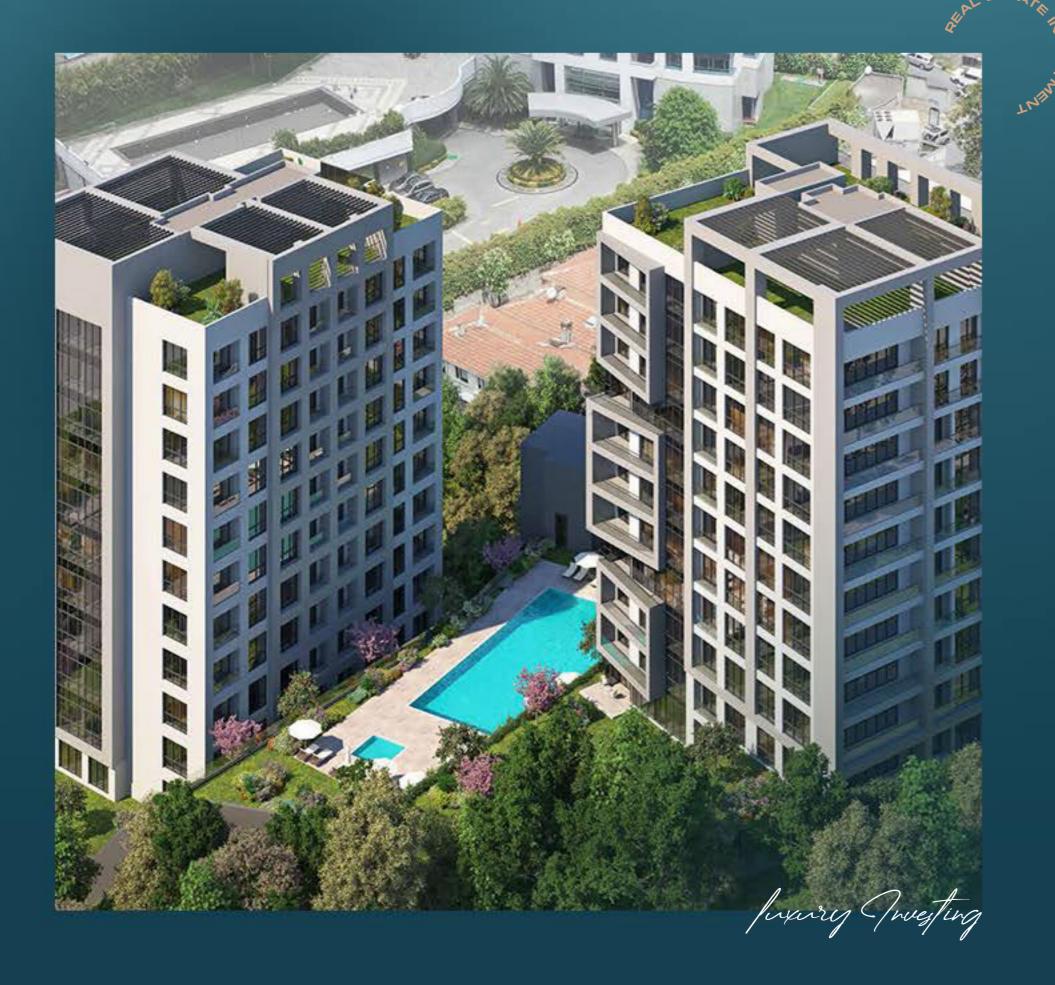

The project includes two main buildings: Building A and Building B, with a total of 124 residential units in different designs and sizes, including 1+2,1+1, and 1+3 layouts. The project covers a total area of 5.738 square meters, with a total construction area reaching 28.826 square meters. Currently, the project is under construction and is expected to be delivered in September 2025.

## PROPERTY FEATURES

Gym

Turk Hamam

Swimming Pool