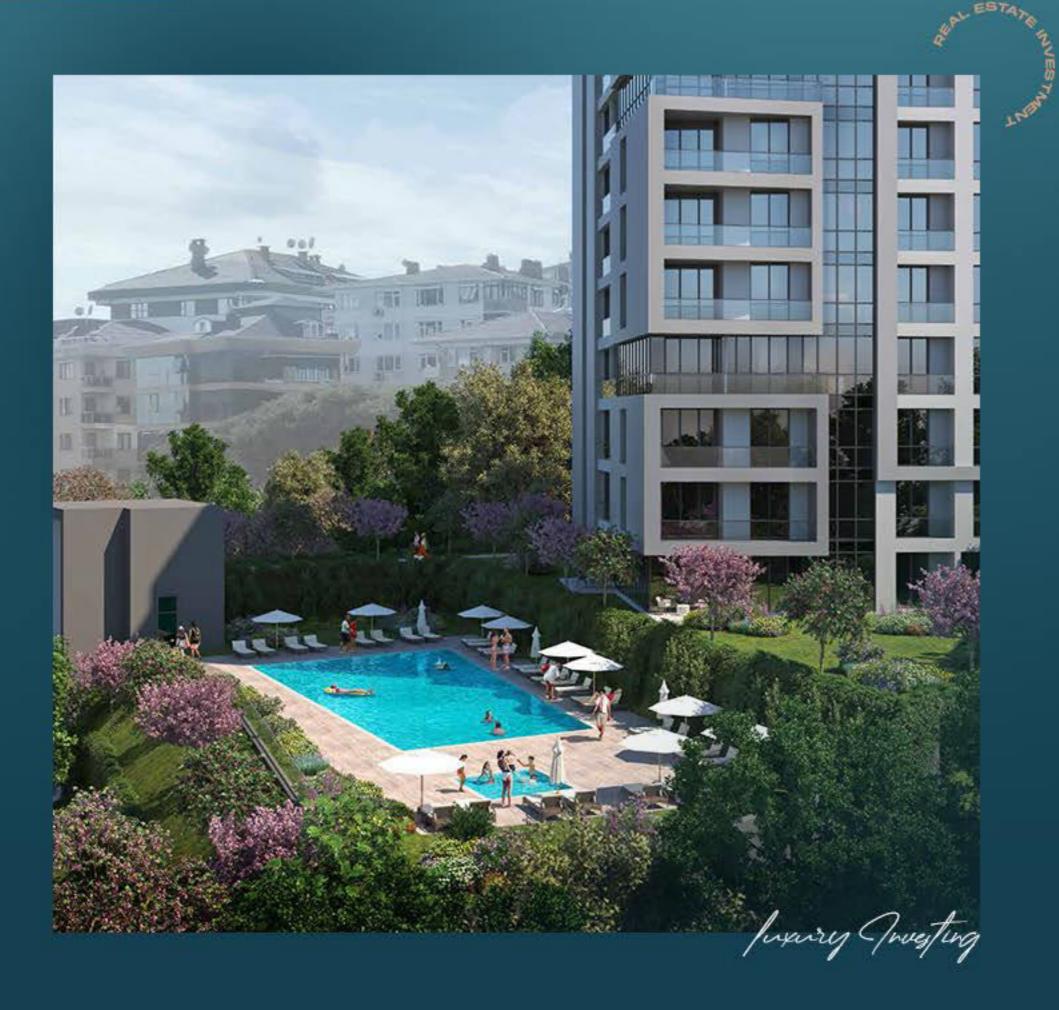

The project includes two main buildings: Building A and Building B, with a total of 124 residential units in different designs and sizes, including 1+2,1+1, and 1+3 layouts. The project covers a total area of 5.738 square meters, with a total construction area reaching 28.826 square meters. Currently, the project is under construction and is expected to be delivered in September 2025.

## PROPERTY FEATURES

Gym

Turk Hamam

Swimming Pool