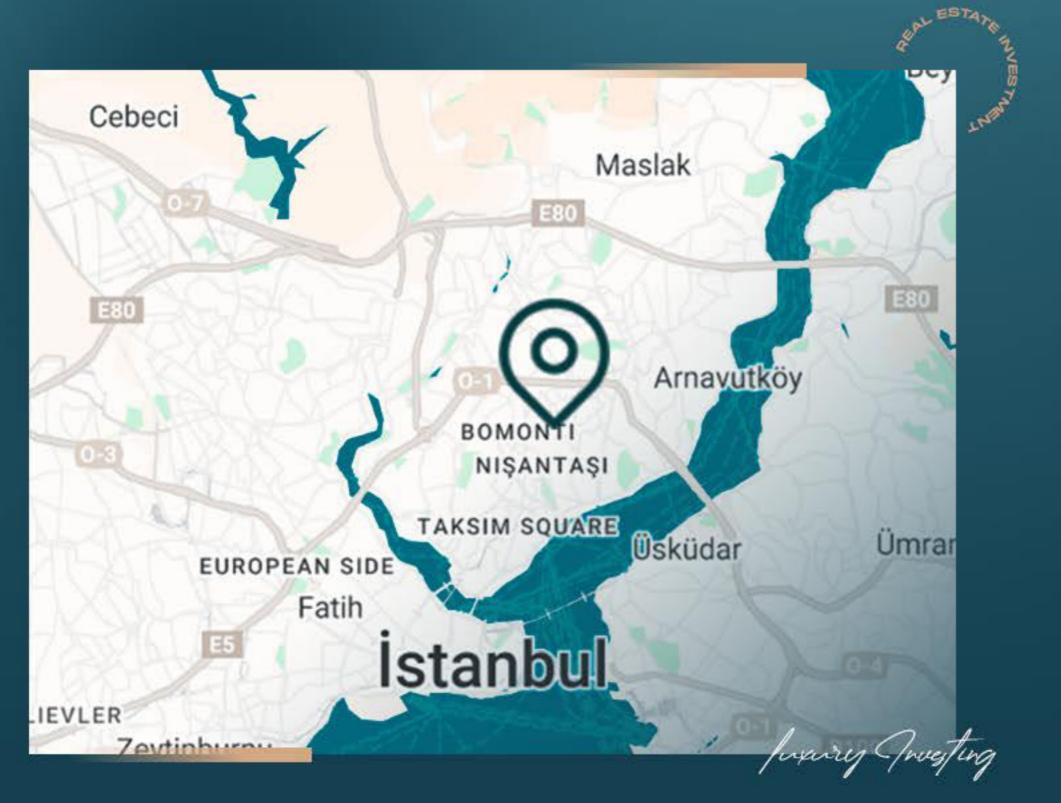

## PROPERTY DESCRIPTION

This prominent real estate project is located in the central Besiktas area of Istanbul, on the European side near the Bosphorus Strait. The project is considered a unique brand that offers investors a comfortable lifestyle and superior living standards.

The project's location is advantageous due to its proximity to the city center, allowing for quick and easy access to transportation. It is only 750 meters away from the Fulya Metro Station and close to main roads, providing residents with the opportunity to enjoy a vibrant lifestyle in Istanbul with its rich culture and various job opportunities.

## PROPERTY LOCATION

It is 750 meters from the metro station It is 2 kilometers from Besiktas Square and Port It is 20 meters from Acibadem Fulya Hospital It is 2.5 kilometers from Zorlu Shopping Center It is 1.5 kilometers from Cevahir Shopping Center It is 3.5 kilometers from Galata Port It is 1 kilometer from Yildiz Technical University It is 1.5 kilometers from Istanbul Technical University It is 2 kilometers from Bahcesehir University It is 2 kilometers from Dolmabahce Palace It is 30 kilometers from Istanbul Airport It is 39 kilometers from Sabiha Gokcen Airport It is 3 kilometers from the Bosphorus Bridge