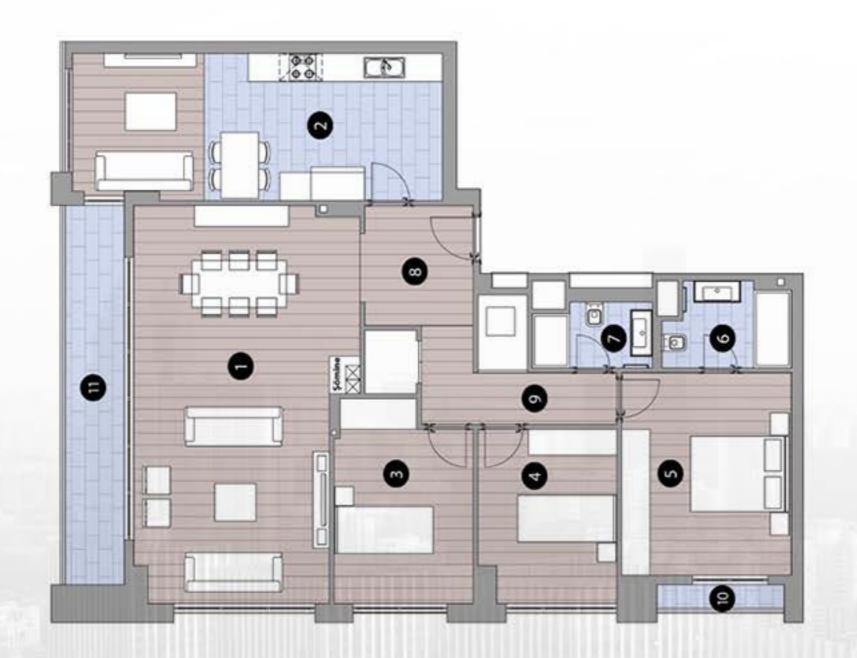

The project includes two main buildings: Building A and Building B, with a total of 124 residential units in different designs and sizes, including 1+2,1+1, and 1+3 layouts. The project covers a total area of 5.738 square meters, with a total construction area reaching 28.826 square meters. Currently, the project is under construction and is expected to be delivered in September 2025.