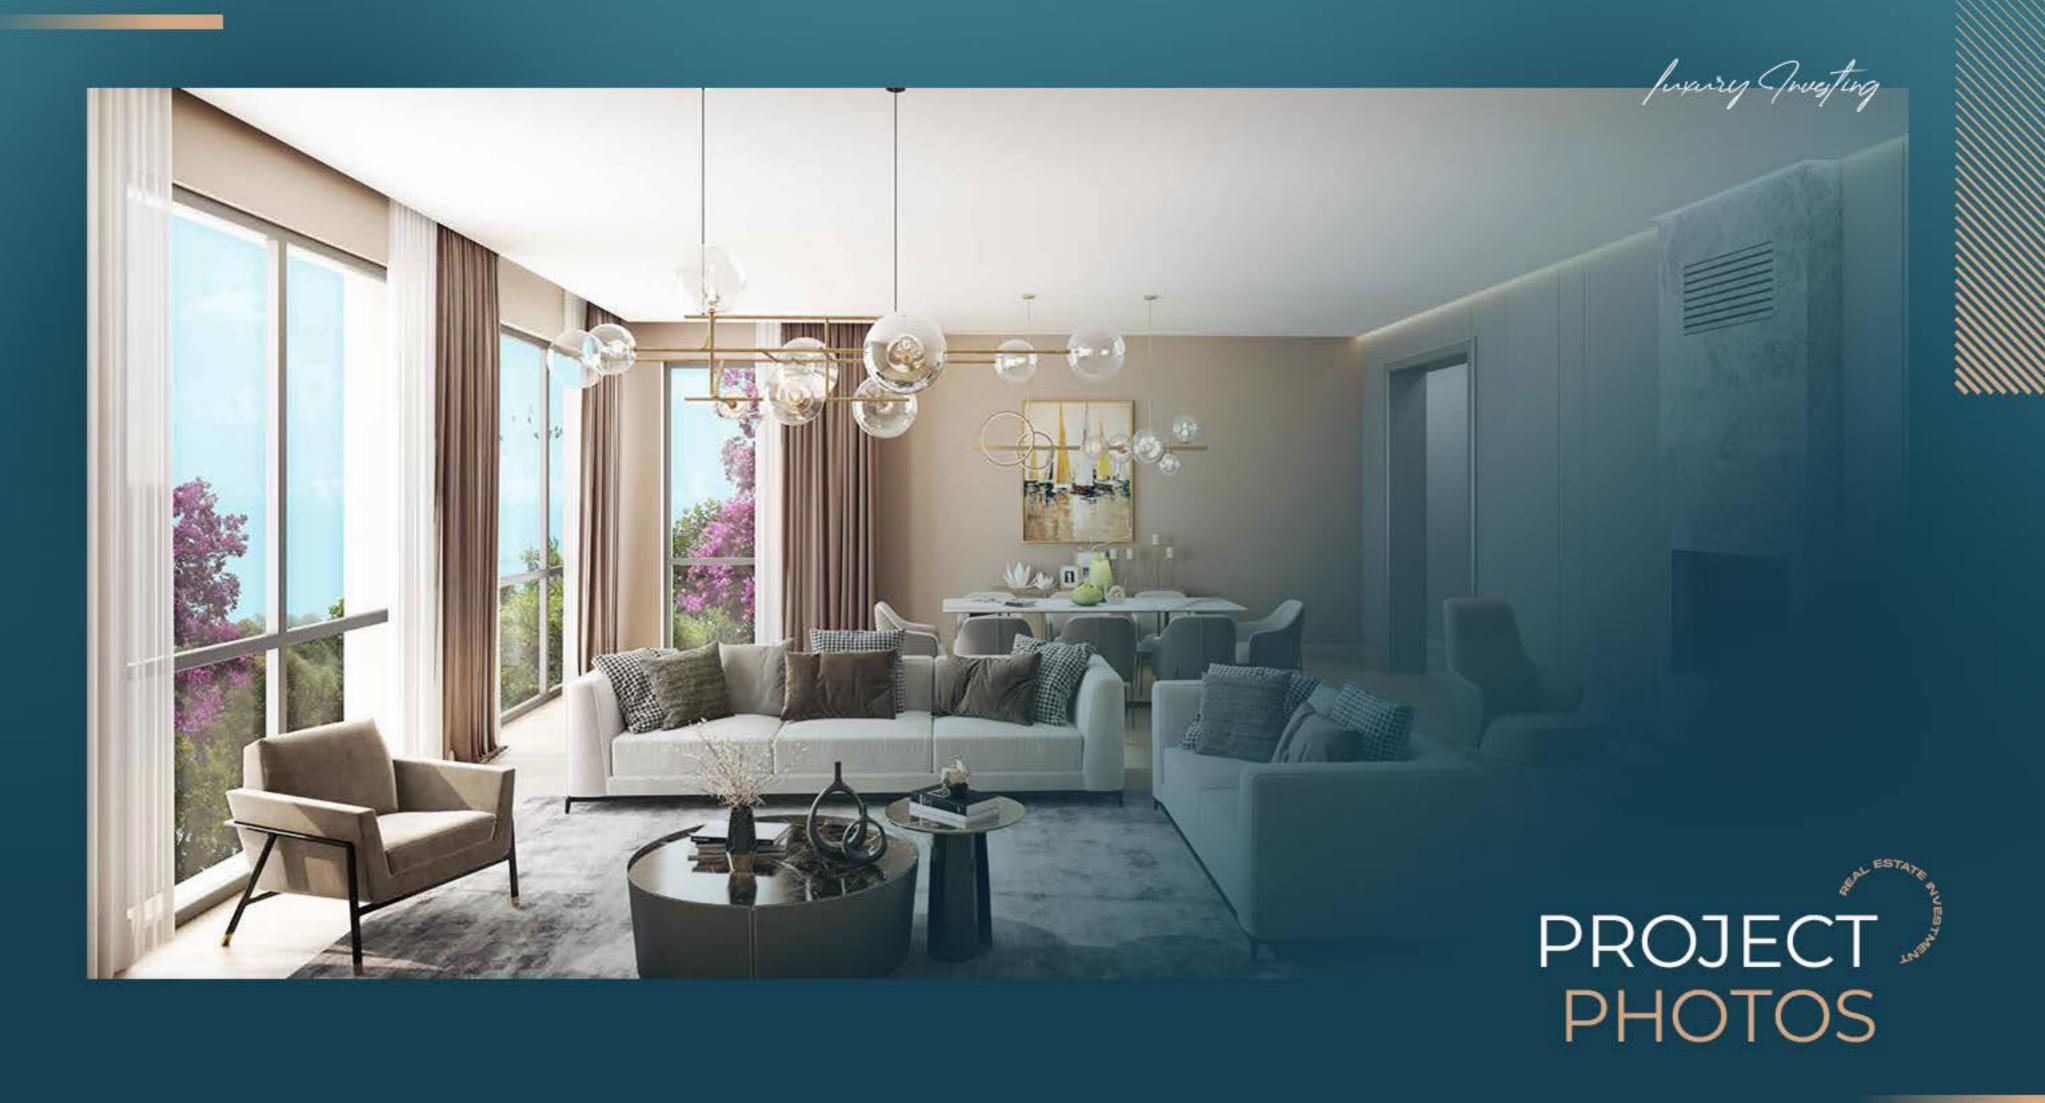

## PROPERTY DESCRIPTION

This prominent real estate project is located in the central Besiktas area of Istanbul, on the European side near the Bosphorus Strait. The project is considered a unique brand that offers investors a comfortable lifestyle and superior living standards.

The project includes two main buildings: Building A and Building B, with a total of 124 residential units in different designs and sizes, including 1+2,1+1, and 1+3 layouts. The project covers a total area of 5.738 square meters, with a total construction area reaching 28.826 square meters. Currently, the project is under construction and is expected to be delivered in September 2025.