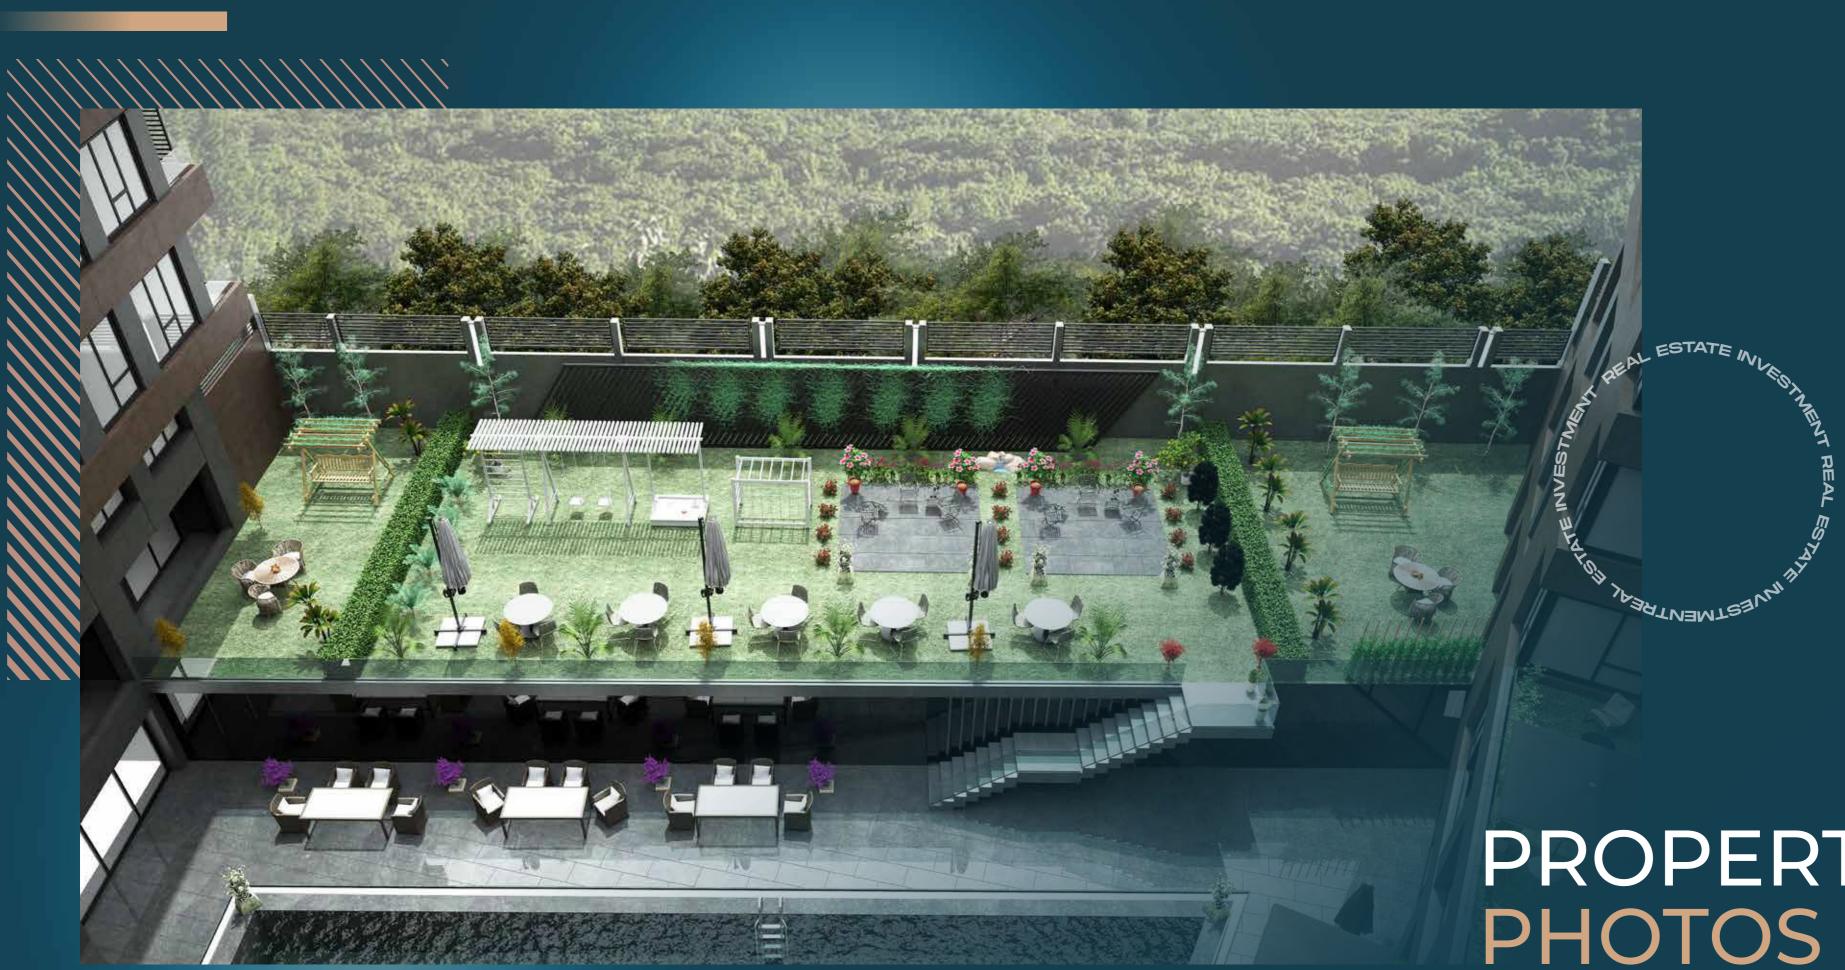

prary

The project stands out by offering a wide range of amenities aimed at ensuring the utmost comfort and relaxation for its residents. Starting with the outdoor swimming pool, moving on to the sauna and Turkish bath for peace, and ending with a gym for fitness enthusiasts. For families with children, there's a dedicated area ensuring they have an enjoyable time outdoors. The surrounding area of the project also includes spacious green zones that grant you a refreshing and rejuvenating feeling every time you look out of your home's window.

#### PROPERTY PHOTOS

prary fiving