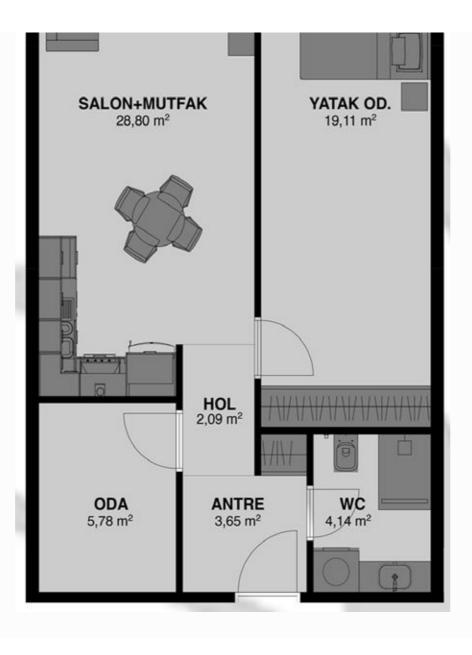

With 152 housing units designed in a modern style, the project ensures a plethora of options to cater to everyone's needs and tastes. Ranging from apartments consisting of one bedroom and a living room, to larger units like duplexes with five bedrooms and a living room. Thus, both small and large families can freely choose and find the perfect home that fits their size and requirements.