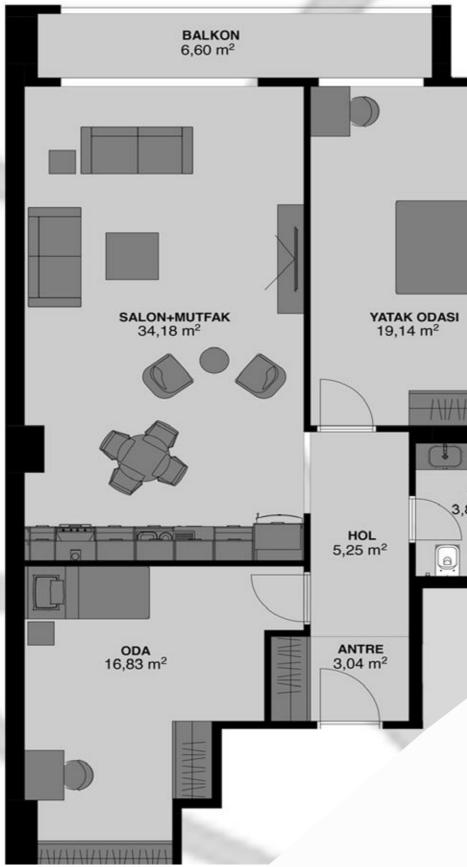

#### PROPERTY DESCRIPTION

Innovative and Unique Design for a New Residence

Many families are on the lookout for a new place to live that blends comfort with modern design, and the new project shaped like a "U" stands out as one of the foremost ventures offering such a feature. This project is characterized by its contemporary design that combines tranquility with a spacious interior, meeting the needs of numerous families. If picturesque nature and serenity are among the top attributes you seek in a home, this project will be your ideal choice.

With 152 housing units designed in a modern style, the project ensures a plethora of options to cater to everyone's needs and tastes. Ranging from apartments consisting of one bedroom and a living room, to larger units like duplexes with five bedrooms and a living room. Thus, both small and large families can freely choose and find the perfect home that fits their size and requirements.