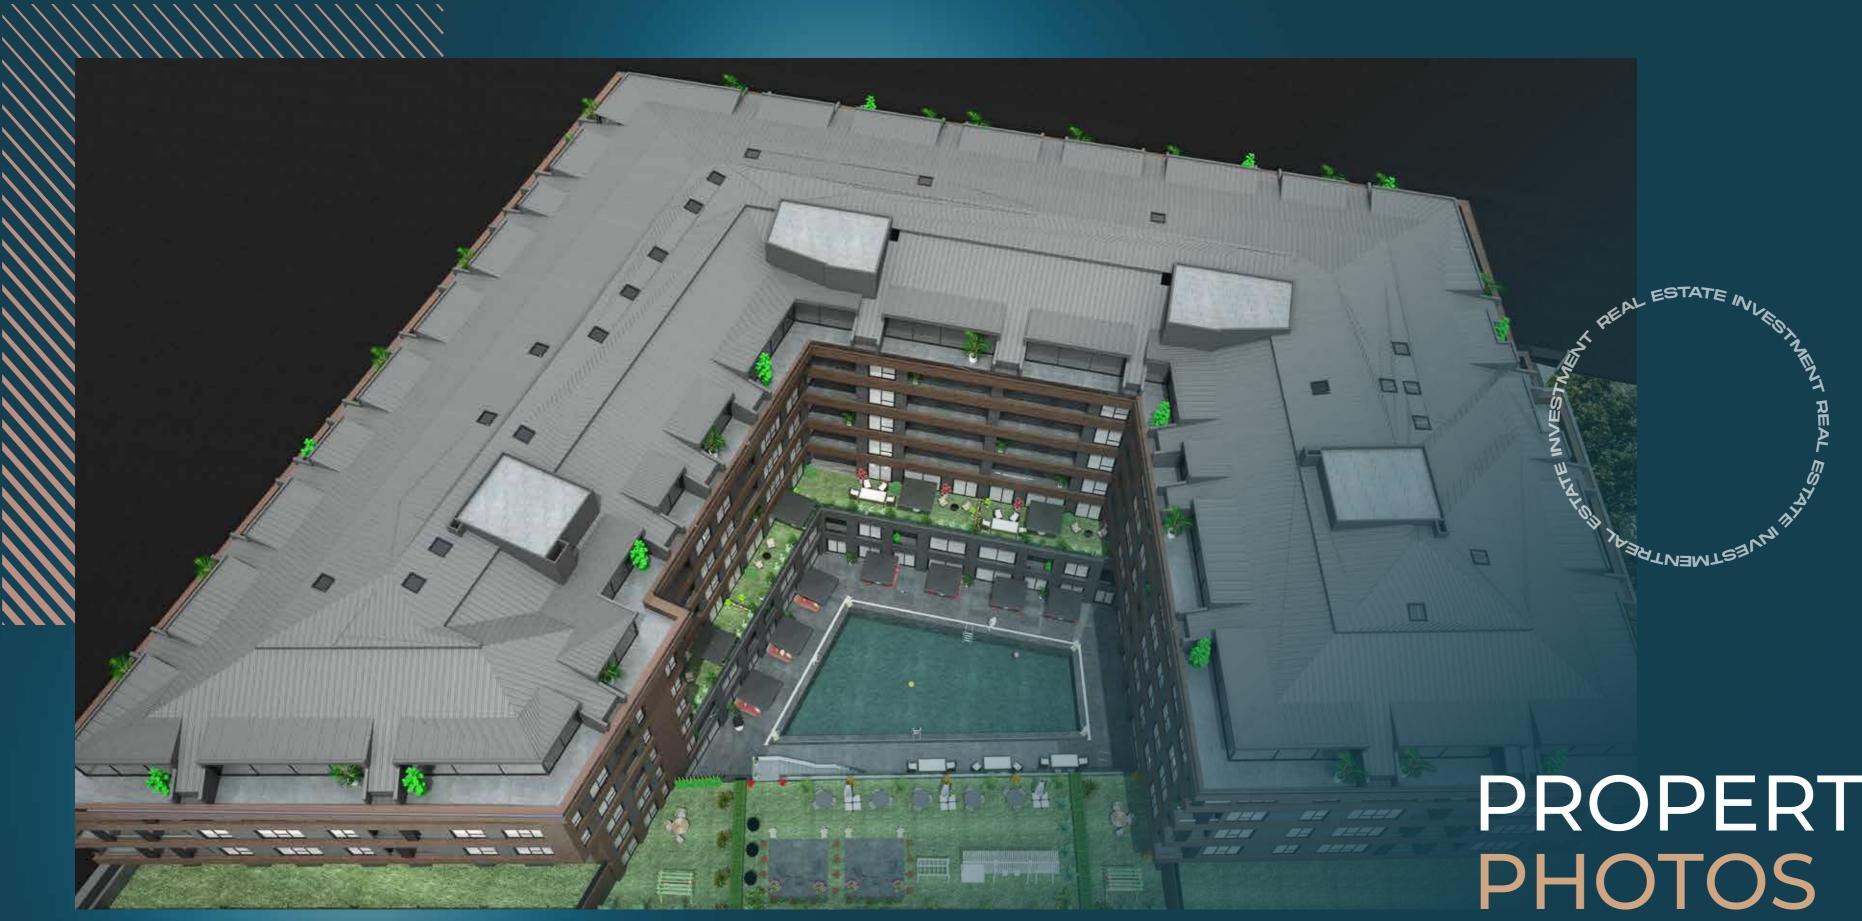

prary

The project stands out by offering a wide range of amenities aimed at ensuring the utmost comfort and relaxation for its residents. Starting with the outdoor swimming pool, moving on to the sauna and Turkish bath for peace, and ending with a gym for fitness enthusiasts. For families with children, there's a dedicated area ensuring they have an enjoyable time outdoors. The surrounding area of the project also includes spacious green zones that grant you a refreshing and rejuvenating feeling every time you look out of your home's window.

## PROPERTY PHOTOS

prary fiving