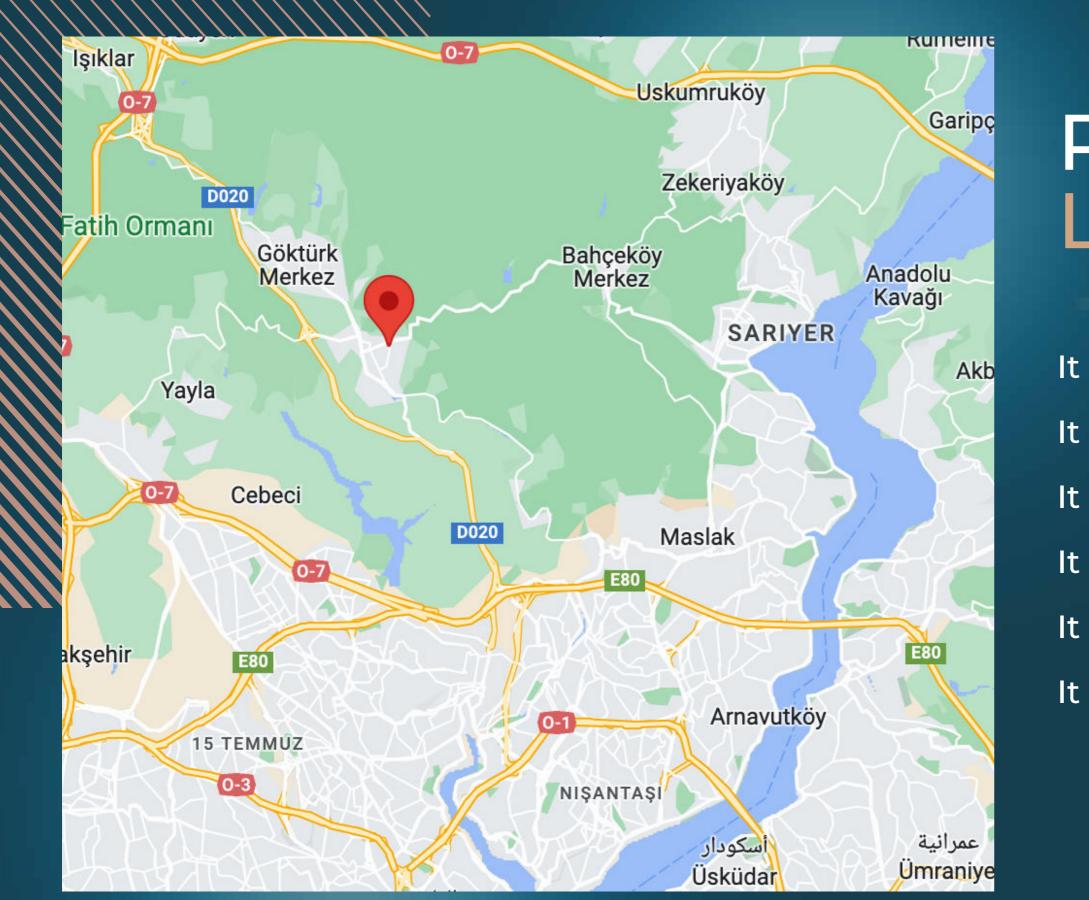

## PROPERTY LOCATION

- It is 21 minutes away from Istanbul Airport.
- It is 22 minutes away from Taksim.
- It is 15 minutes away from Vadistanbul Mall.
- It is 12 minutes away from shopping centers.
- It is 11 minutes away from hospitals.
- It is 5 minutes away from schools.