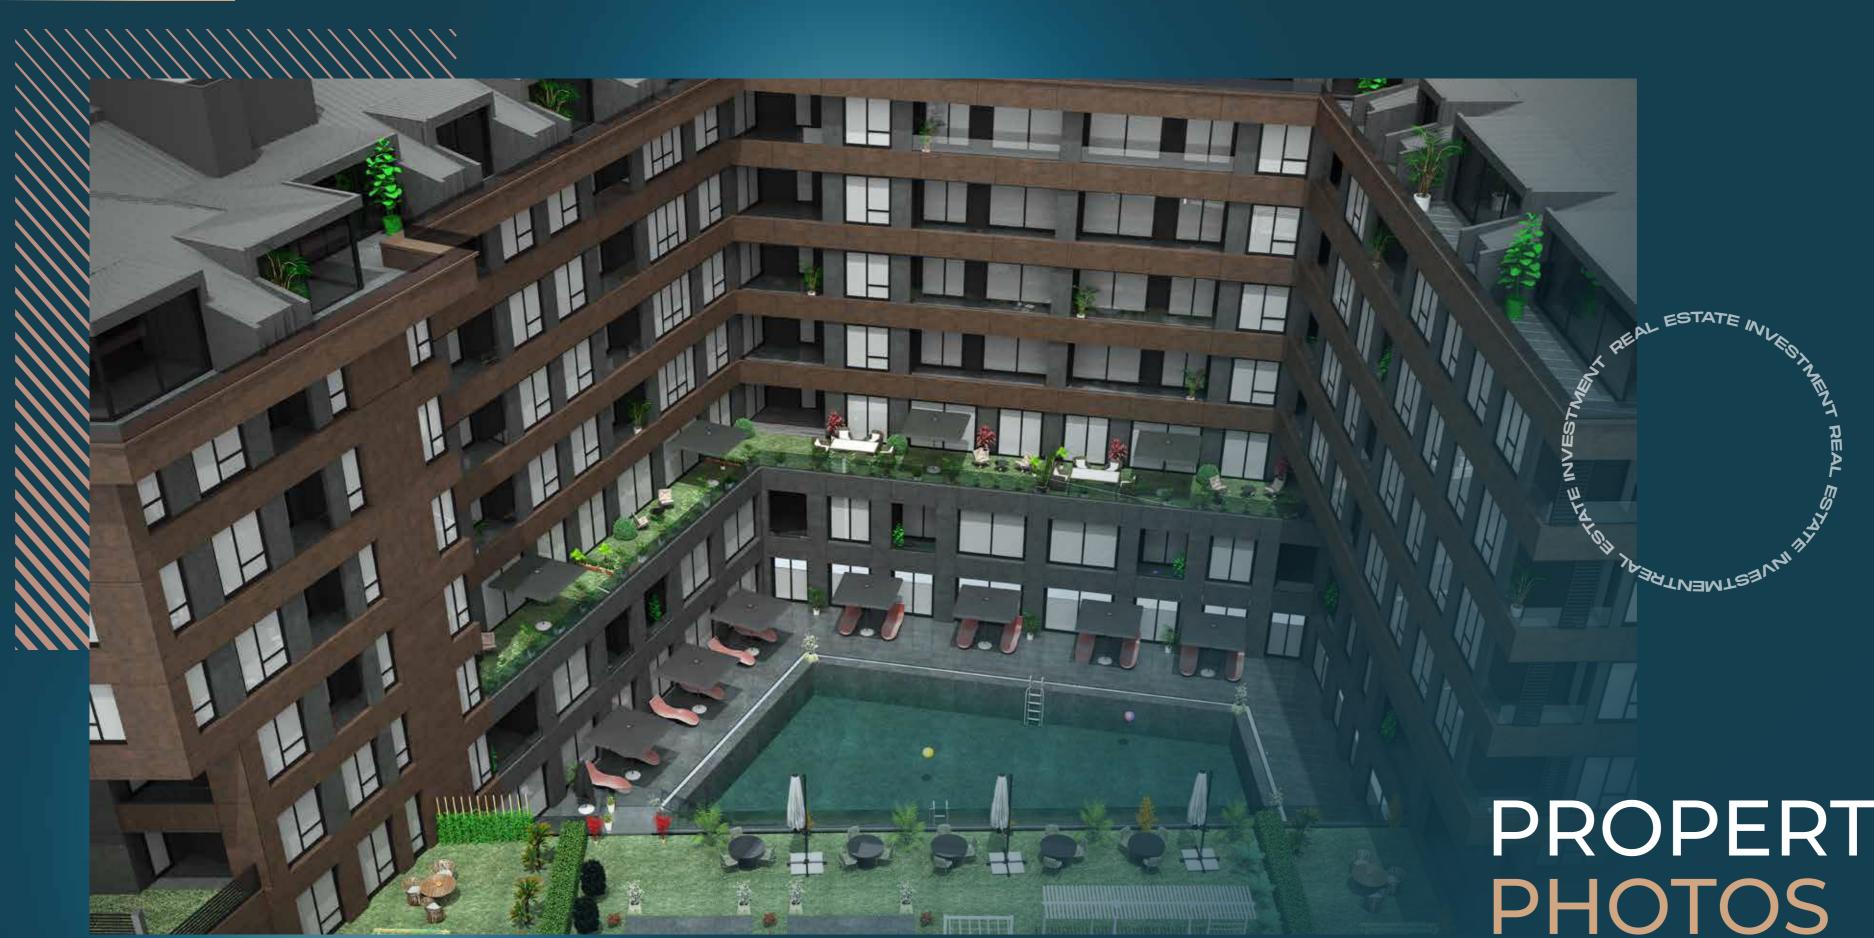

prary

The project stands out by offering a wide range of amenities aimed at ensuring the utmost comfort and relaxation for its residents. Starting with the outdoor swimming pool, moving on to the sauna and Turkish bath for peace, and ending with a gym for fitness enthusiasts. For families with children, there's a dedicated area ensuring they have an enjoyable time outdoors. The surrounding area of the project also includes spacious green zones that grant you a refreshing and rejuvenating feeling every time you look out of your home's window.

## PROPERTY PHOTOS

prary fiving