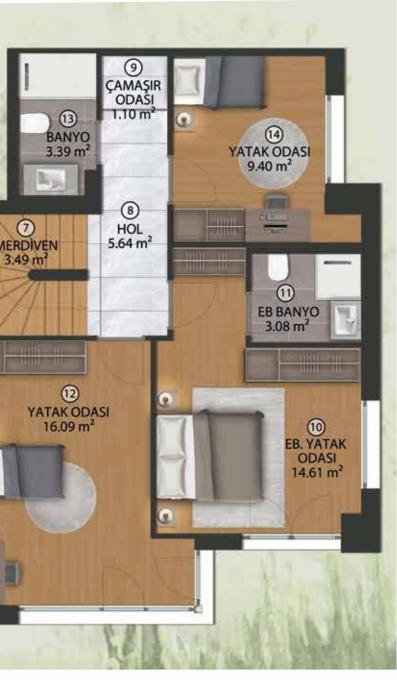

### PROPERTY DESCRIPTION

figury fiving

The location and the interior design of the project are among the most sought-after features when individuals are selecting a home. The available living units range between 2+1 and 4+1 configurations, stretching over areas of up to 217 square meters. Beyond this, these units are distinguished by the inclusion of gardens and terraces, providing residents with their unique outdoor spaces.