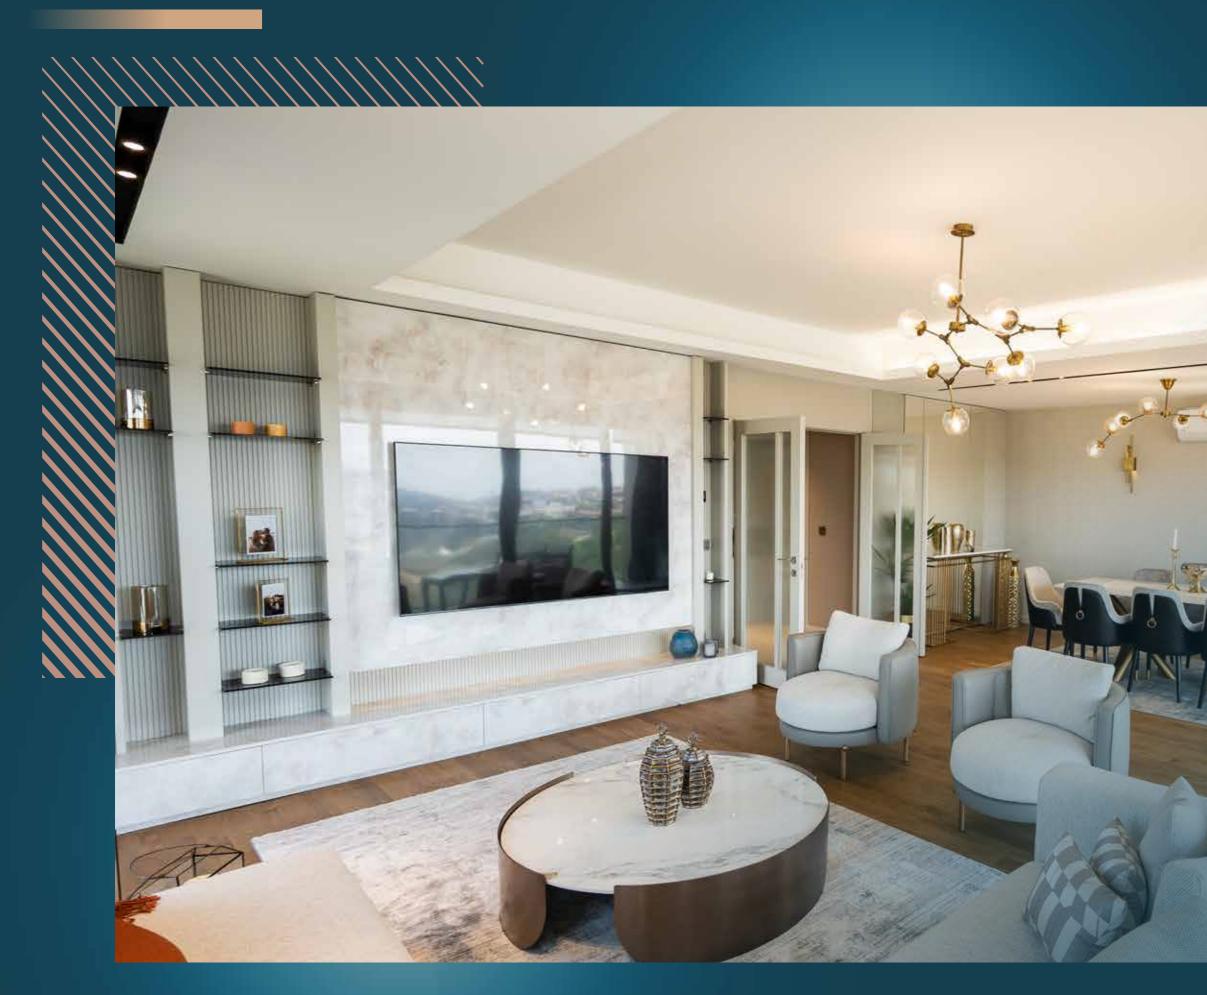

### PROPERTY DESCRIPTION

figury fiving

The location and the interior design of the project are among the most sought-after features when individuals are selecting a home. The available living units range between 2+1 and 4+1 configurations, stretching over areas of up to 217 square meters. Beyond this, these units are distinguished by the inclusion of gardens and terraces, providing residents with their unique outdoor spaces.

prary fiving

The appeal of the housing units isn't confined to their design and location alone but also extends to the amenities they provide. There are carefully crafted communal areas designed to offer a unique experience for the residents. Whether they are in pursuit of a new hobby or simply wish to savor some delightful moments, the project has everything they might require.