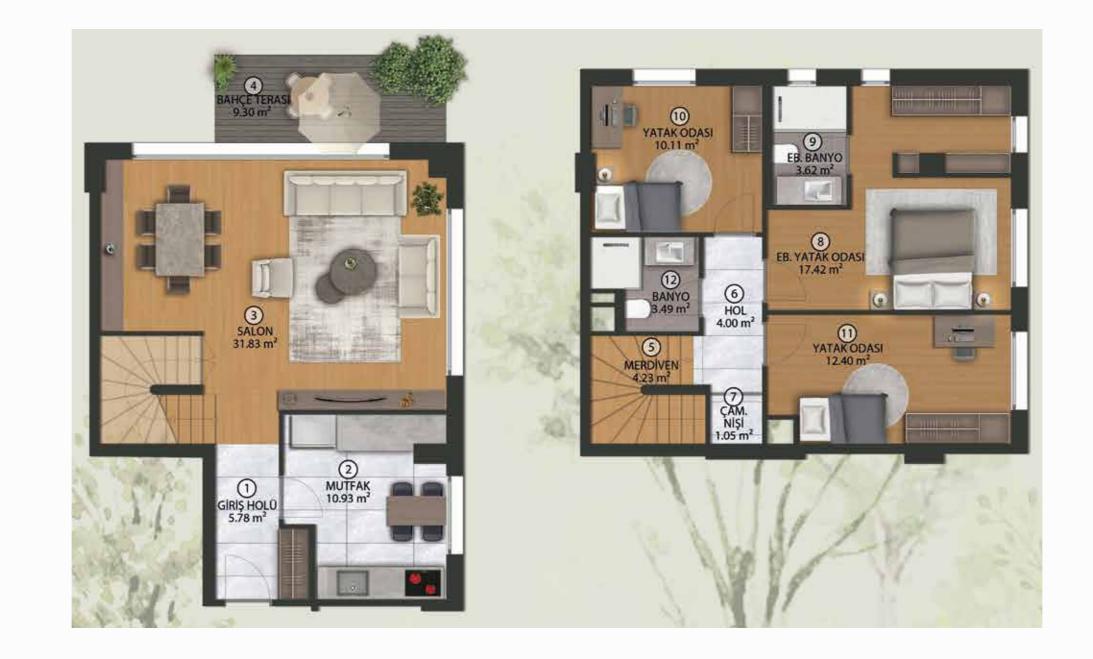

### PROPERTY DESCRIPTION

figury fiving

The location and the interior design of the project are among the most sought-after features when individuals are selecting a home. The available living units range between 2+1 and 4+1 configurations, stretching over areas of up to 217 square meters. Beyond this, these units are distinguished by the inclusion of gardens and terraces, providing residents with their unique outdoor spaces.