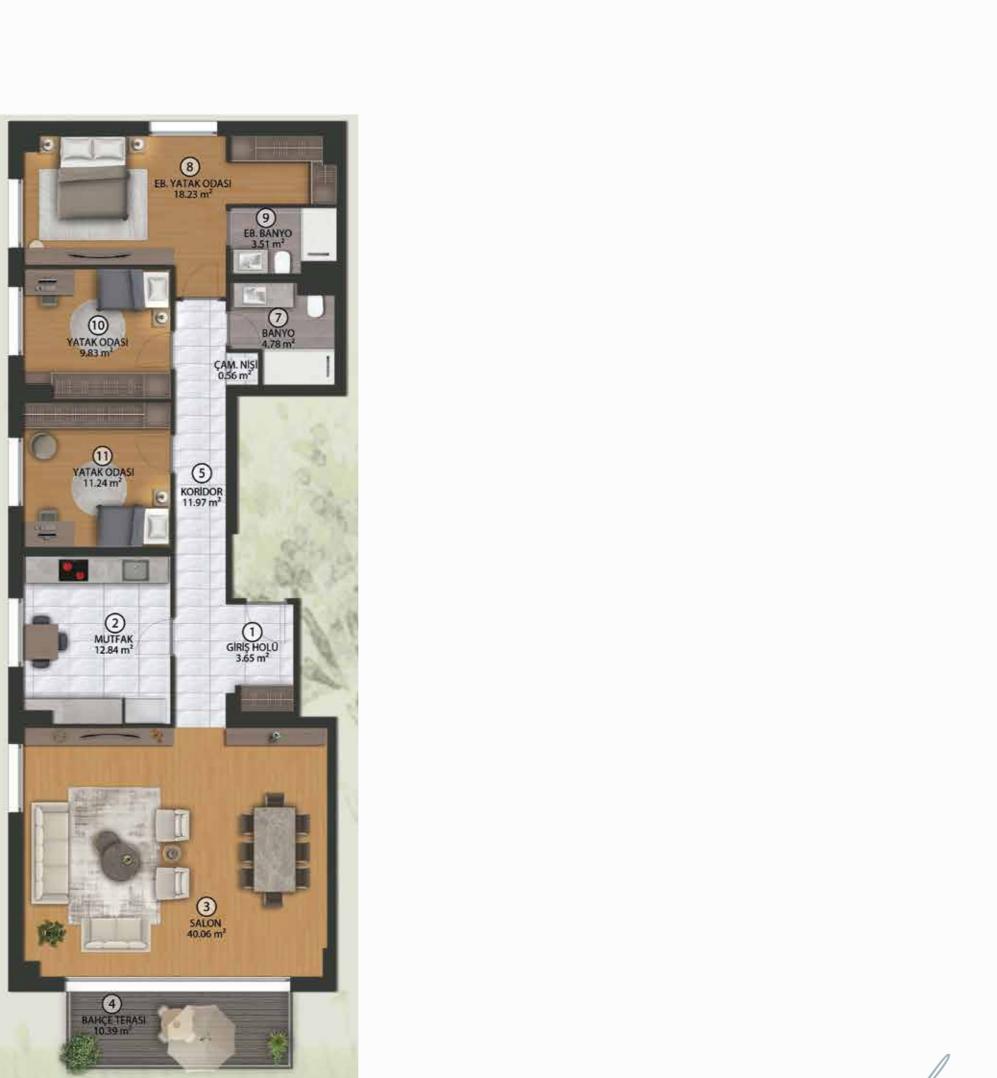

### PROPERTY DESCRIPTION

figury fiving

The location and the interior design of the project are among the most sought-after features when individuals are selecting a home. The available living units range between 2+1 and 4+1 configurations, stretching over areas of up to 217 square meters. Beyond this, these units are distinguished by the inclusion of gardens and terraces, providing residents with their unique outdoor spaces.