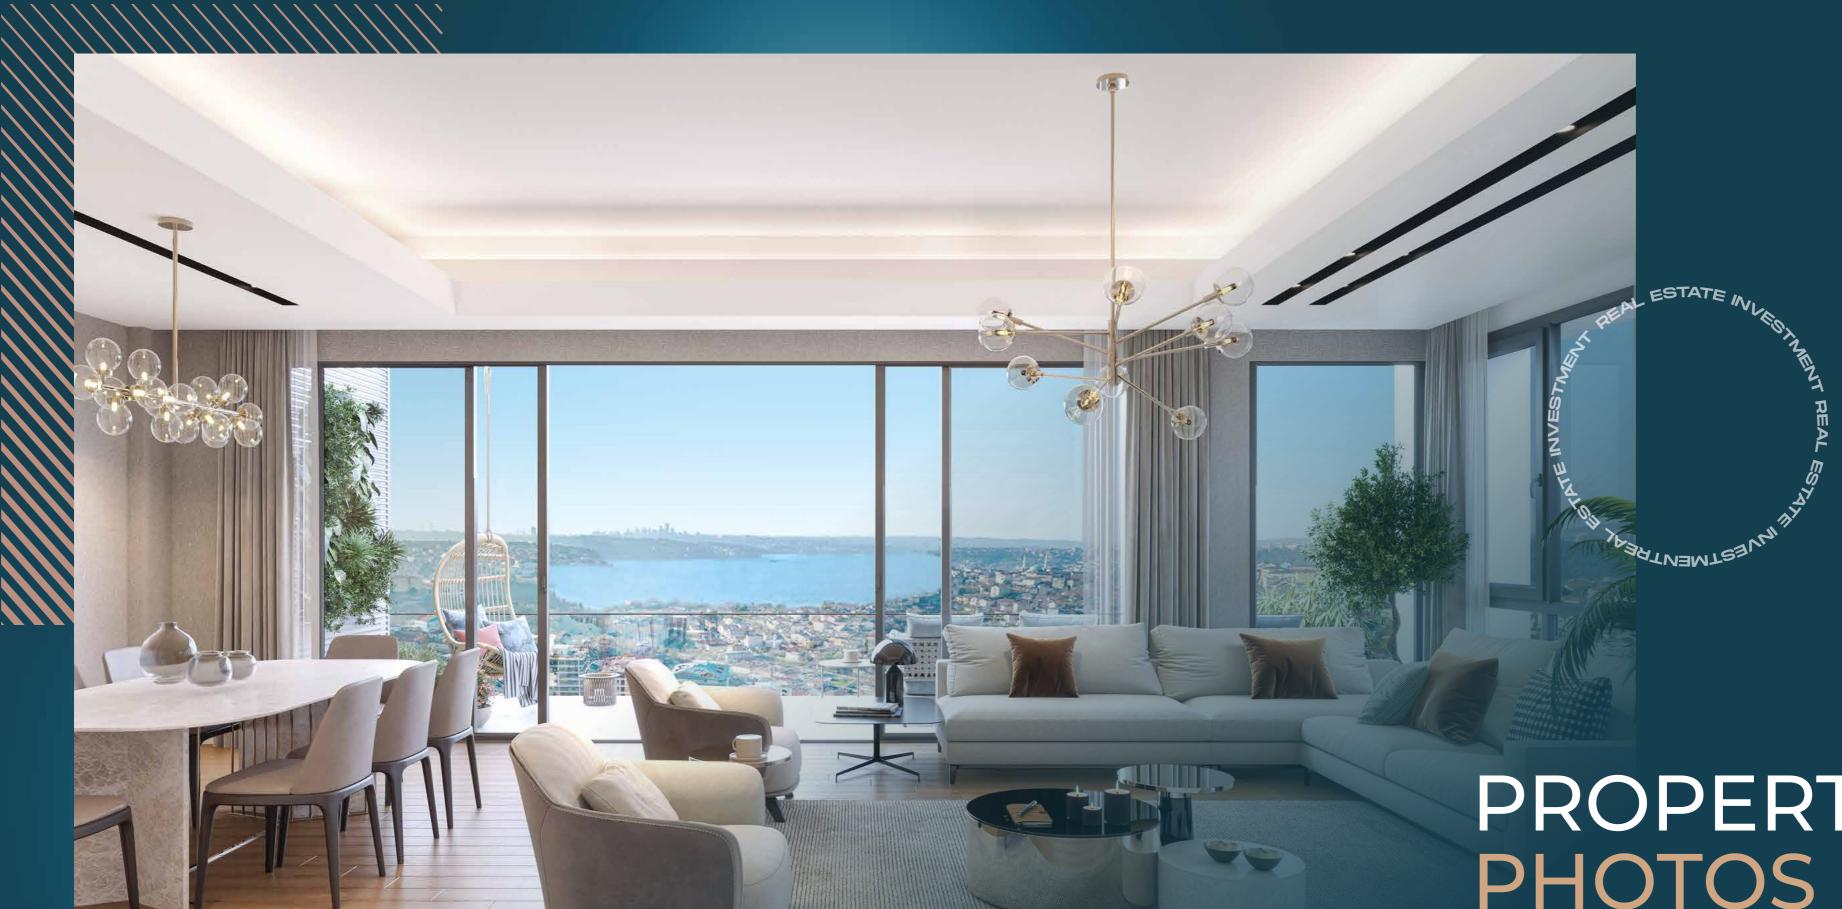

### PROPERTY DESCRIPTION

figury fiving

The location and the interior design of the project are among the most sought-after features when individuals are selecting a home. The available living units range between 2+1 and 4+1 configurations, stretching over areas of up to 217 square meters. Beyond this, these units are distinguished by the inclusion of gardens and terraces, providing residents with their unique outdoor spaces.

prary fiving

The appeal of the housing units isn't confined to their design and location alone but also extends to the amenities they provide. There are carefully crafted communal areas designed to offer a unique experience for the residents. Whether they are in pursuit of a new hobby or simply wish to savor some delightful moments, the project has everything they might require.