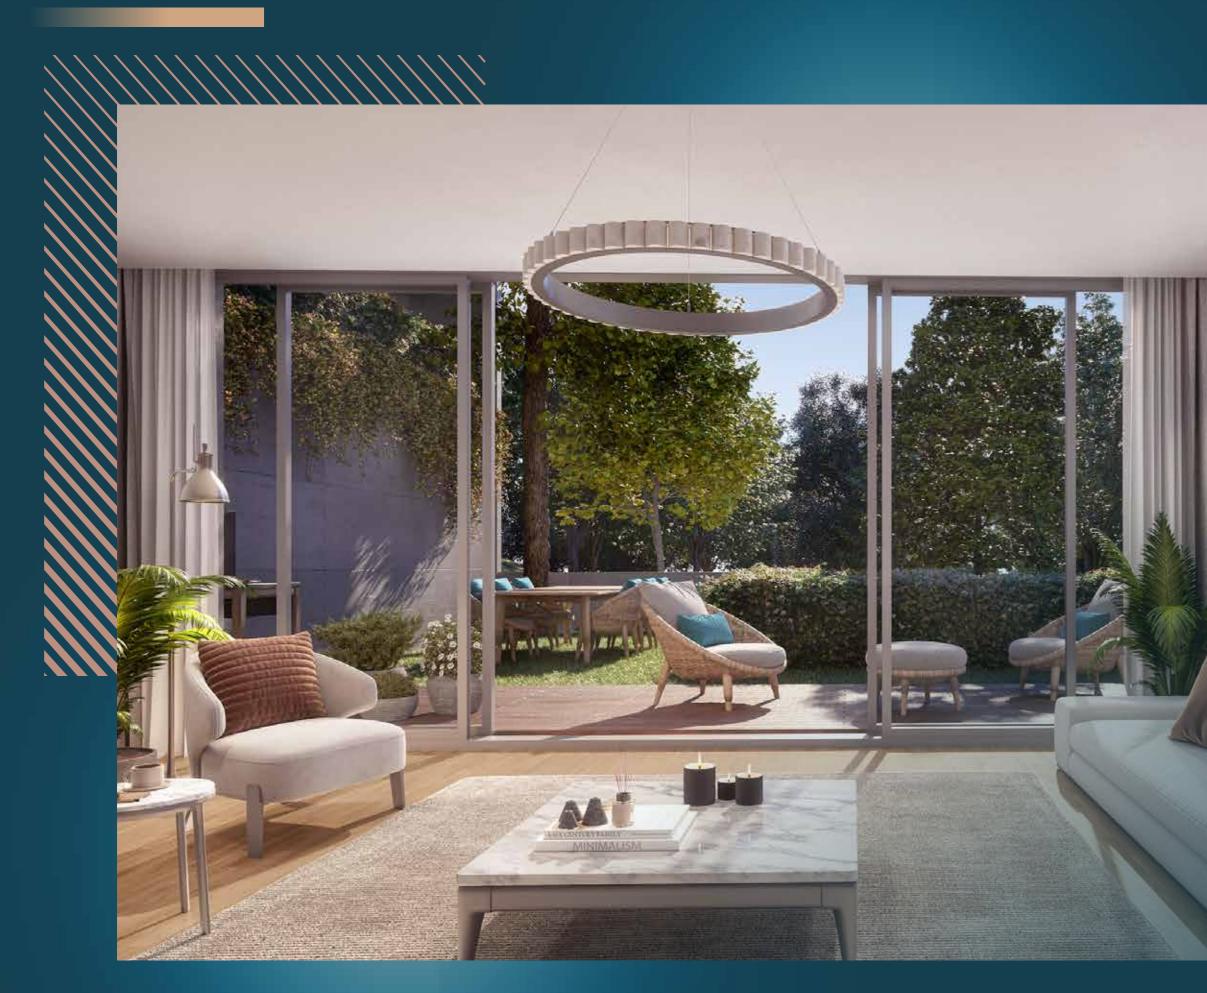

### PROPERTY DESCRIPTION

figury fiving

The location and the interior design of the project are among the most sought-after features when individuals are selecting a home. The available living units range between 2+1 and 4+1 configurations, stretching over areas of up to 217 square meters. Beyond this, these units are distinguished by the inclusion of gardens and terraces, providing residents with their unique outdoor spaces.

The project's strategic positioning offers numerous advantages to its inhabitants. Nestled in the heart of one of the world's most picturesque cities, it boasts green expanses and recreational areas, imbuing the locale with an ambiance of tranquility and relaxation. Furthermore, accessing and departing from the project is made convenient thanks to a multitude of various transportation options nearby.