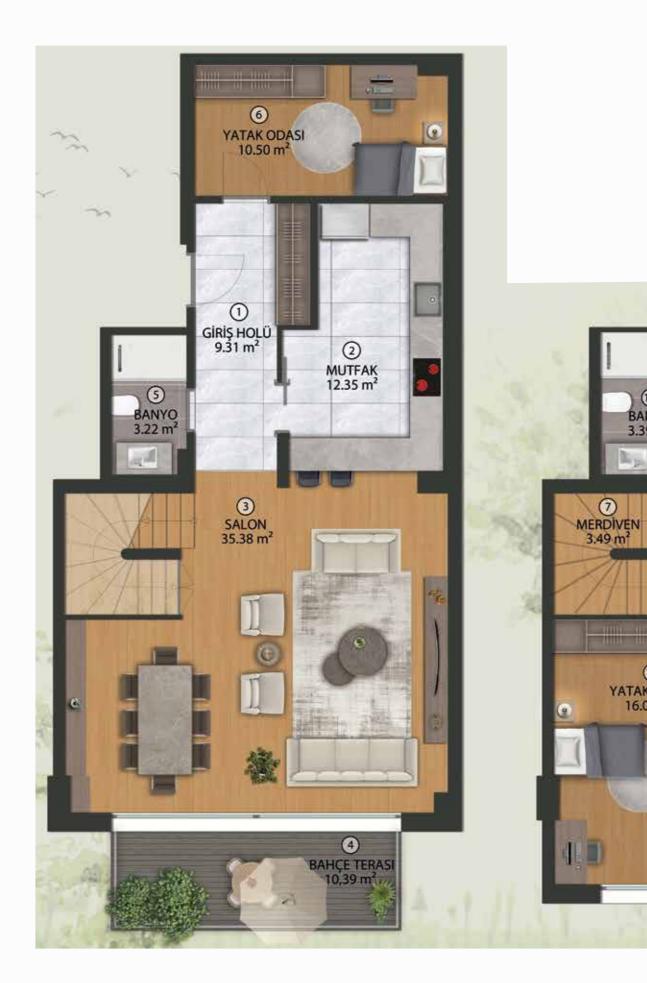

### PROPERTY DESCRIPTION

figury fiving

The location and the interior design of the project are among the most sought-after features when individuals are selecting a home. The available living units range between 2+1 and 4+1 configurations, stretching over areas of up to 217 square meters. Beyond this, these units are distinguished by the inclusion of gardens and terraces, providing residents with their unique outdoor spaces.