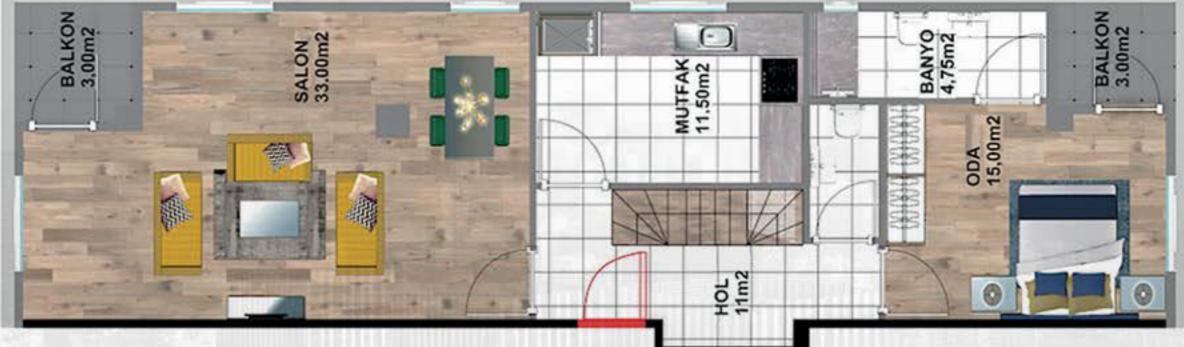

## PROPERTY DESCRIPTION

The project is strategically located in the bustling Besiktas district, the vibrant core of European Istanbul.

This luxury boutique development spans a land area of 1.500 square meters and comprises two blocks housing a total of 52 apartments.