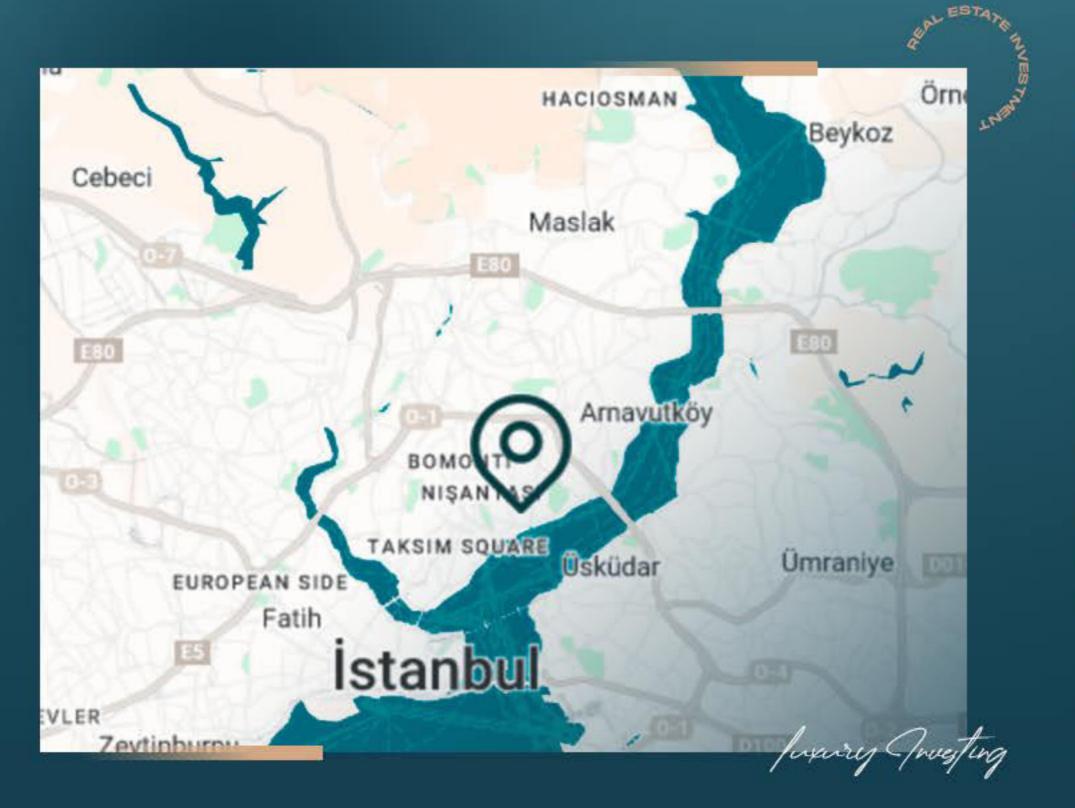

## PROPERTY LOCATION

It is 3 minutes away from the metro station
It is 6 minutes away from the Bosphorus bridge
It is 10 minutes away from Yildiz Palace Museum
It is 10 minutes away from Dolmabahce Palace
It is 10 minutes away from Yildiz Park
It is 15 minutes away from Taksim