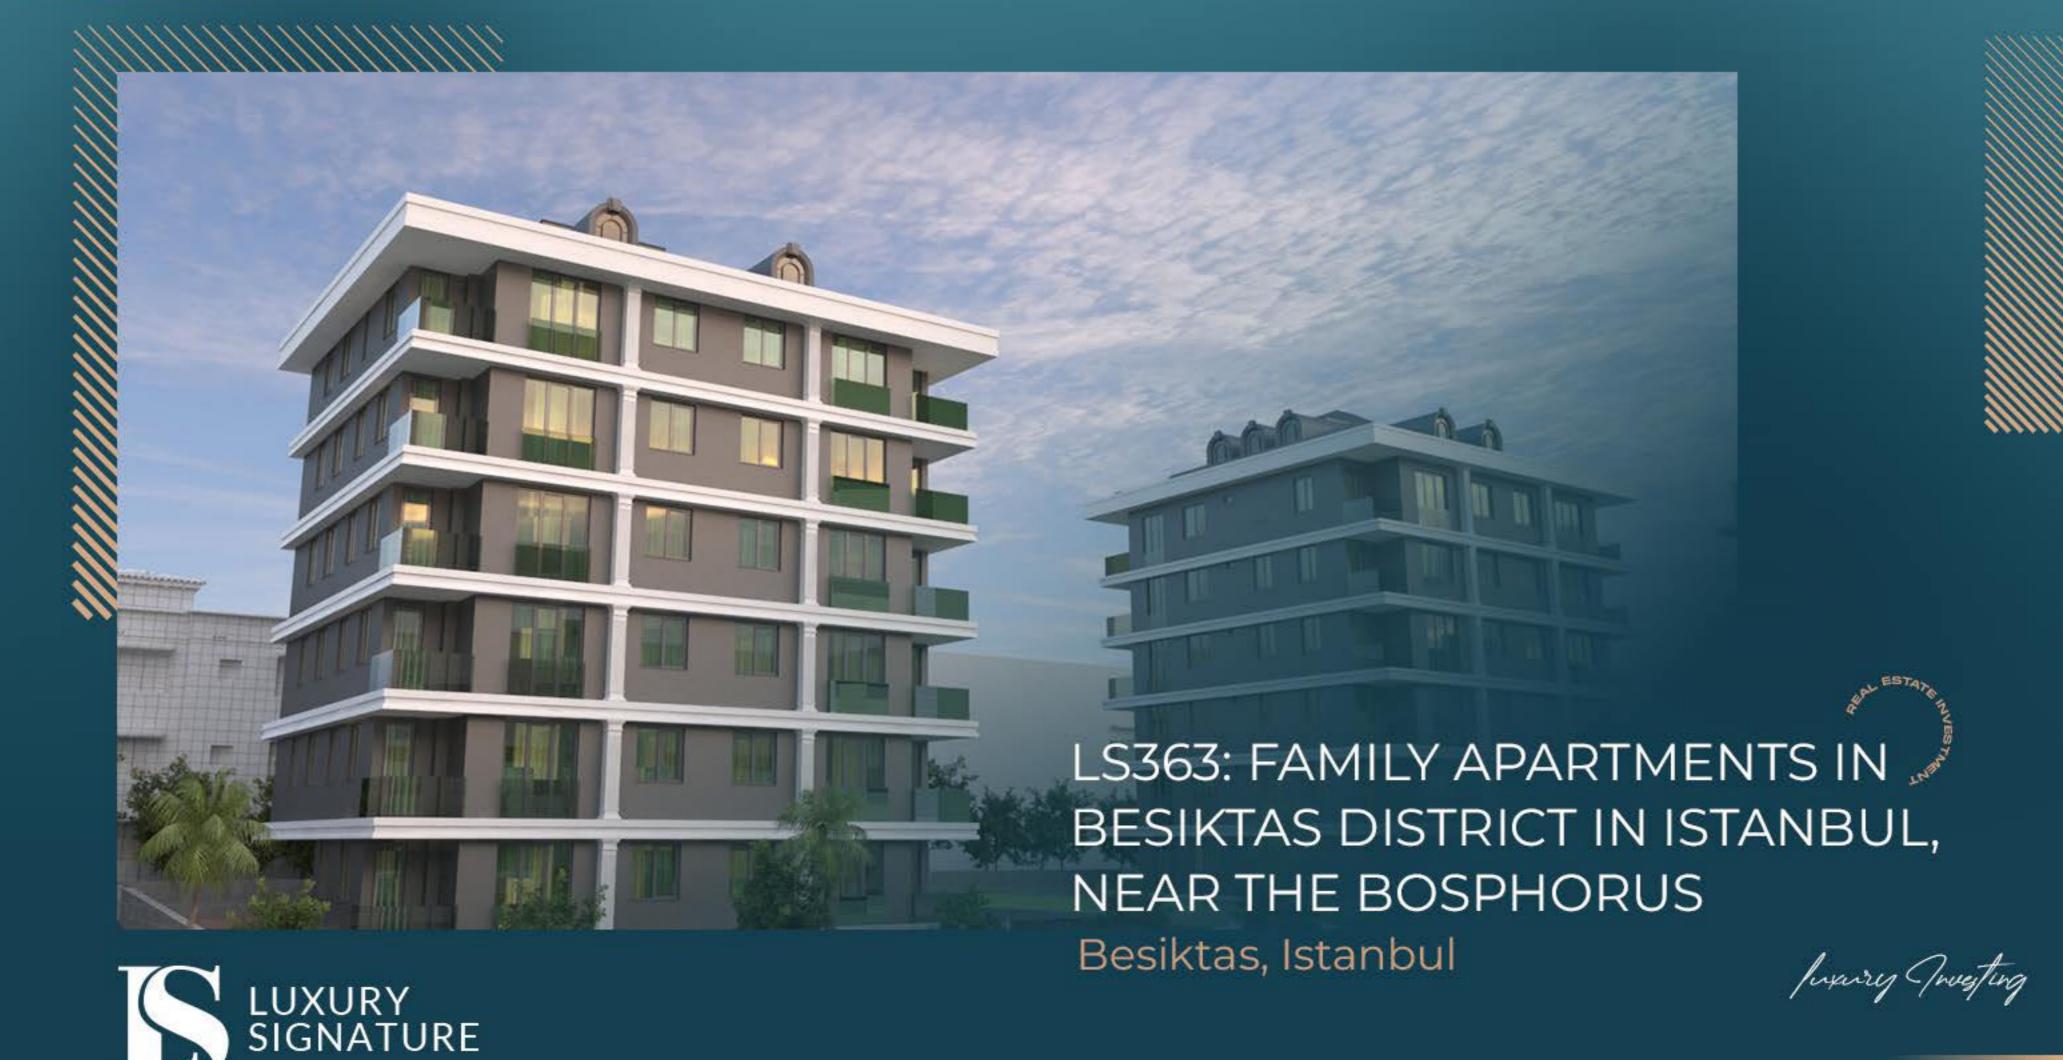

## PROPERTY DESCRIPTION

The project is strategically located in the bustling Besiktas district, the vibrant core of European Istanbul.

This luxury boutique development spans a land area of 1.500 square meters and comprises two blocks housing a total of 52 apartments.