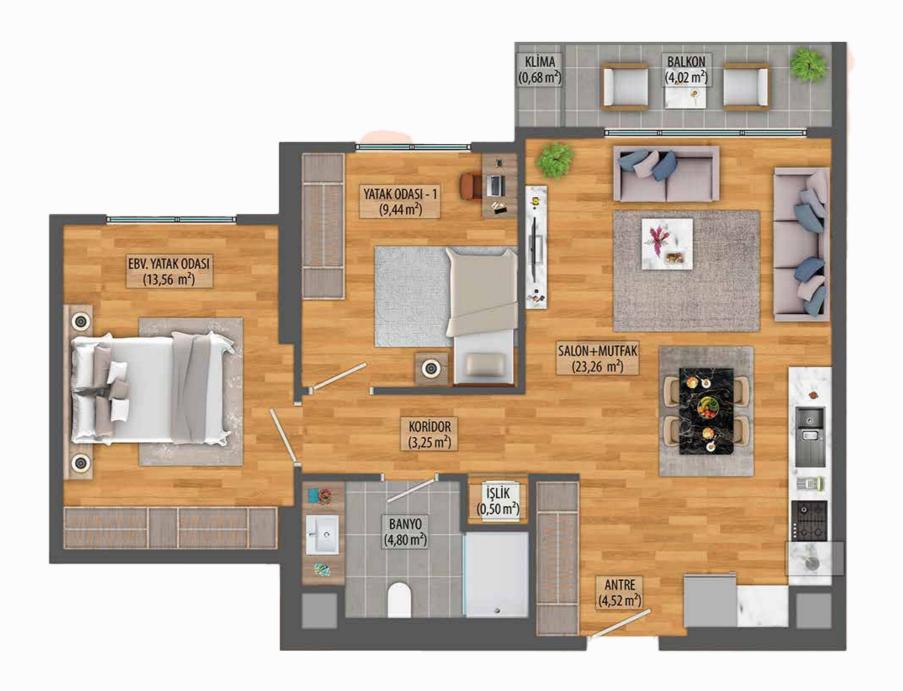

## PROPERTY DESCRIPTION

Experience A Very High Investment Value.

Our Project is located in Bahçeşehir, the most open area of Istanbul for development, and also the most suitable region in terms of investment value. A new world is being built on an average of 20 thousand square meters. Consisting of 6 blocks, the project includes 480 flats and 20 commercial units. The apartments, whose areas vary from 70 to 188 square meters, are planned as 1+1, 2+1, 3+1, and 4+1, with a view of Küçükçekmece Lake.