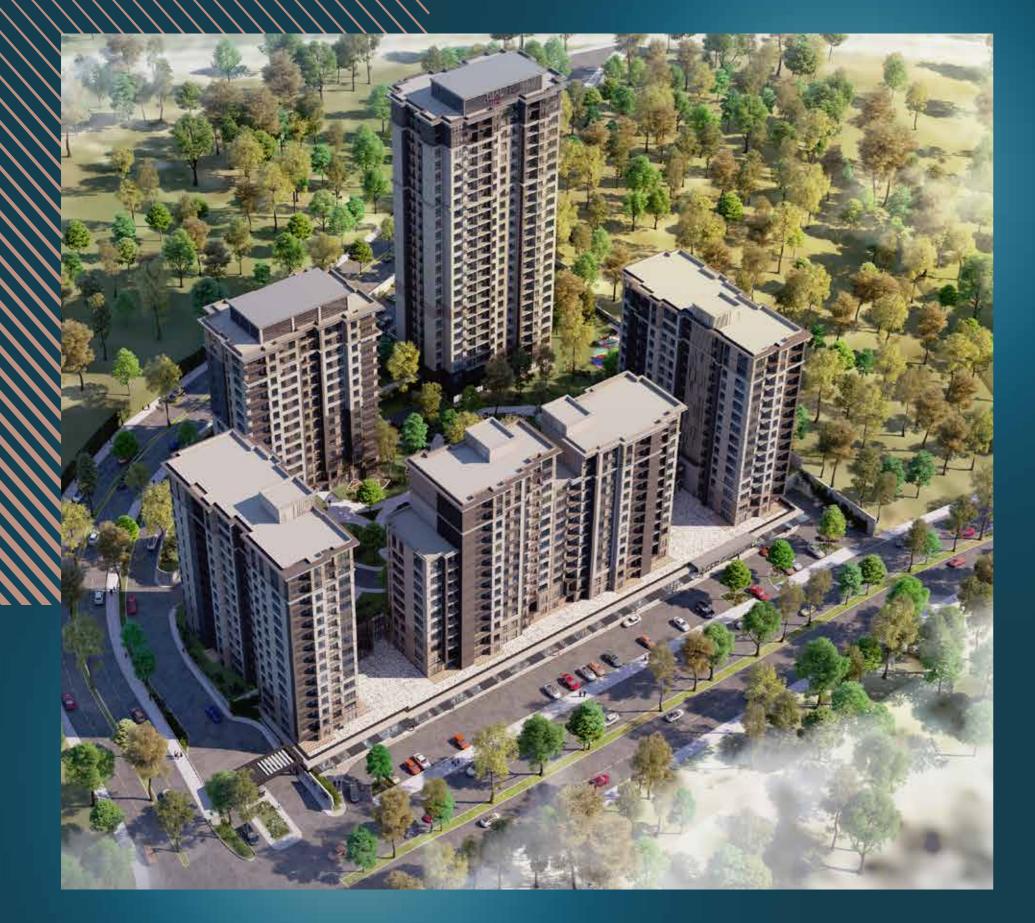

## PROPERTY DESCRIPTION

Experience A Very High Investment Value.

Our Project is located in Bahçeşehir, the most open area of Istanbul for development, and also the most suitable region in terms of investment value. A new world is being built on an average of 20 thousand square meters. Consisting of 6 blocks, the project includes 480 flats and 20 commercial units. The apartments, whose areas vary from 70 to 188 square meters, are planned as 1+1, 2+1, 3+1, and 4+1, with a view of Küçükçekmece Lake.