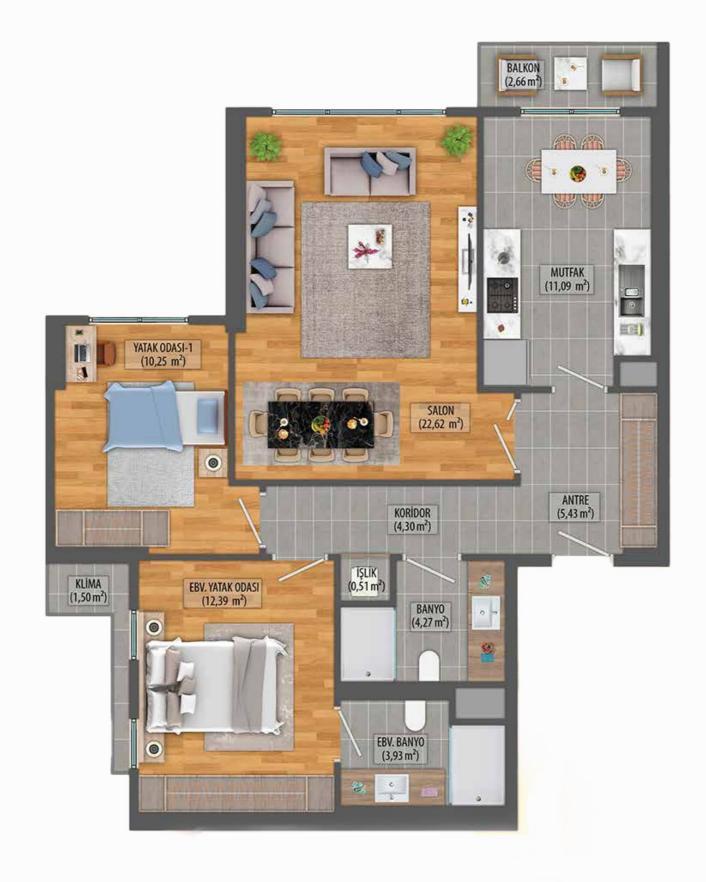

## PROPERTY DESCRIPTION

Experience A Very High Investment Value.

Our Project is located in Bahçeşehir, the most open area of Istanbul for development, and also the most suitable region in terms of investment value. A new world is being built on an average of 20 thousand square meters. Consisting of 6 blocks, the project includes 480 flats and 20 commercial units. The apartments, whose areas vary from 70 to 188 square meters, are planned as 1+1, 2+1, 3+1, and 4+1, with a view of Küçükçekmece Lake.