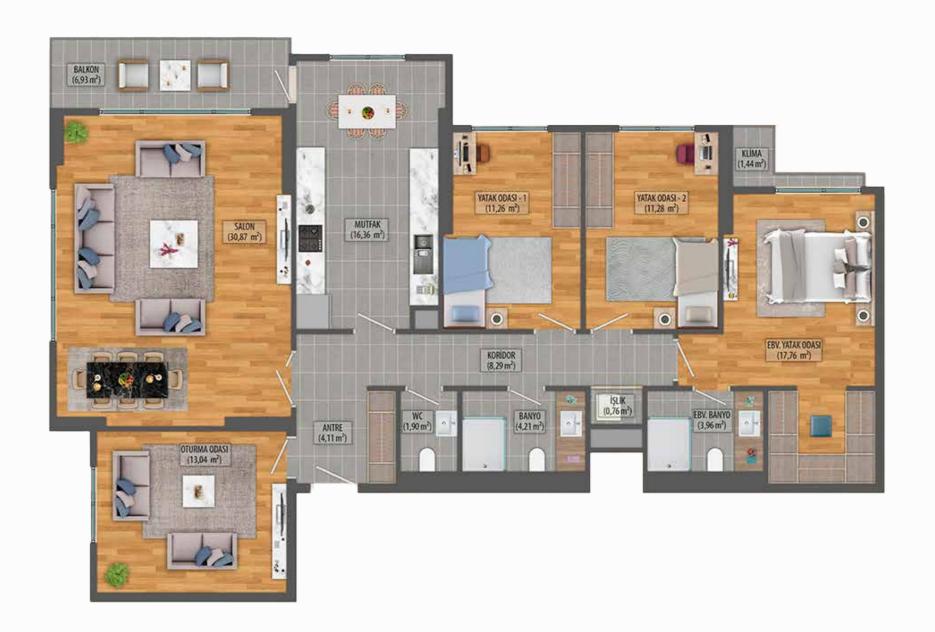

## PROPERTY DESCRIPTION

Experience A Very High Investment Value.

Our Project is located in Bahçeşehir, the most open area of Istanbul for development, and also the most suitable region in terms of investment value. A new world is being built on an average of 20 thousand square meters. Consisting of 6 blocks, the project includes 480 flats and 20 commercial units. The apartments, whose areas vary from 70 to 188 square meters, are planned as 1+1, 2+1, 3+1, and 4+1, with a view of Küçükçekmece Lake.