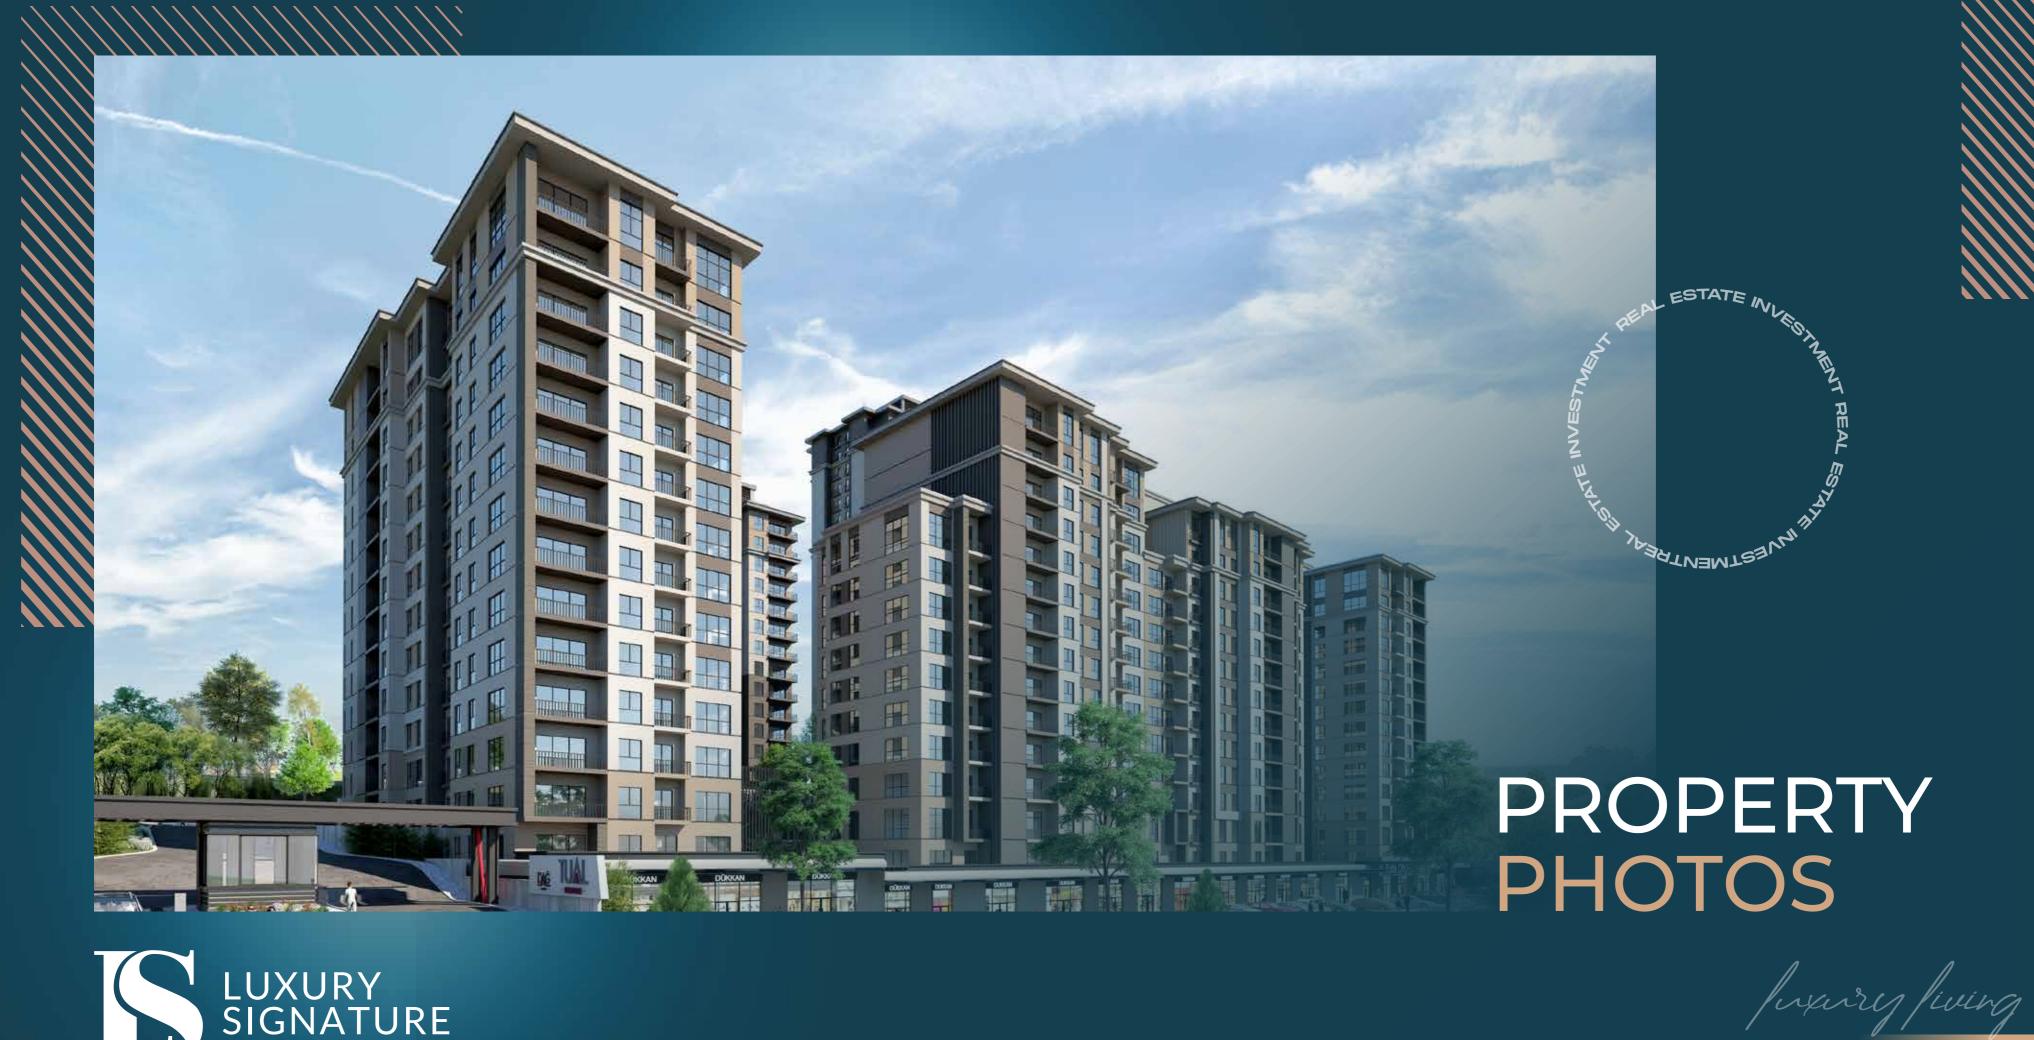

## PROPERTY DESCRIPTION

Experience A Very High Investment Value.

Our Project is located in Bahçeşehir, the most open area of Istanbul for development, and also the most suitable region in terms of investment value. A new world is being built on an average of 20 thousand square meters. Consisting of 6 blocks, the project includes 480 flats and 20 commercial units. The apartments, whose areas vary from 70 to 188 square meters, are planned as 1+1, 2+1, 3+1, and 4+1, with a view of Küçükçekmece Lake.