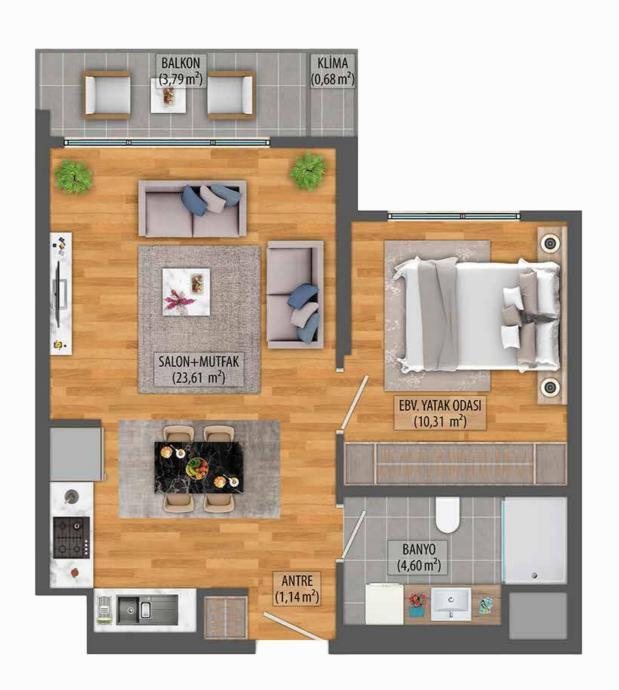

## PROPERTY DESCRIPTION

Experience A Very High Investment Value.

Our Project is located in Bahçeşehir, the most open area of Istanbul for development, and also the most suitable region in terms of investment value. A new world is being built on an average of 20 thousand square meters. Consisting of 6 blocks, the project includes 480 flats and 20 commercial units. The apartments, whose areas vary from 70 to 188 square meters, are planned as 1+1, 2+1, 3+1, and 4+1, with a view of Küçükçekmece Lake.