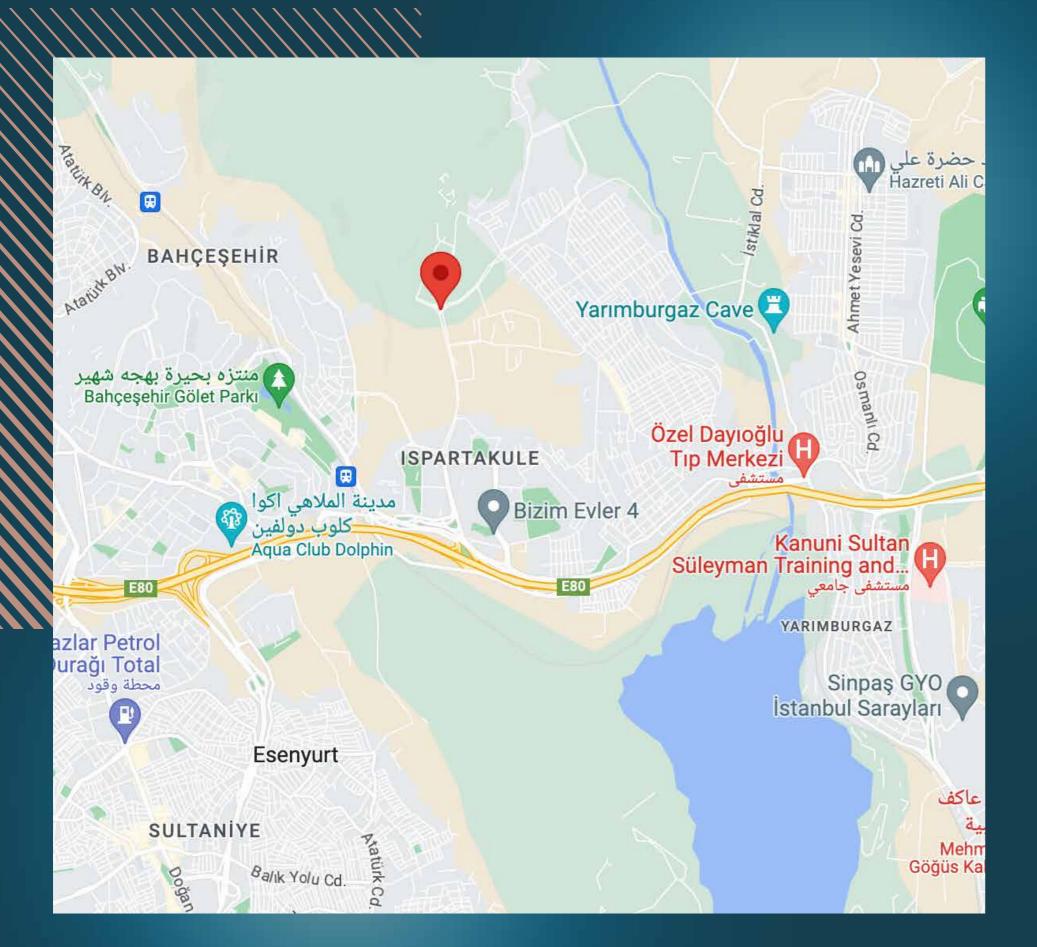

## PROPERTY LOCATION

It is 28 minutes away from Istanbul Airport.

It is 35 minutes away from Taksim.

It is 3 minutes away from Istanbul Food Wholesalers Center

It is 19 minutes away from Mall of Istanbul.

It is 6 minutes away from hospitals.

It is 5 minutes away from schools.