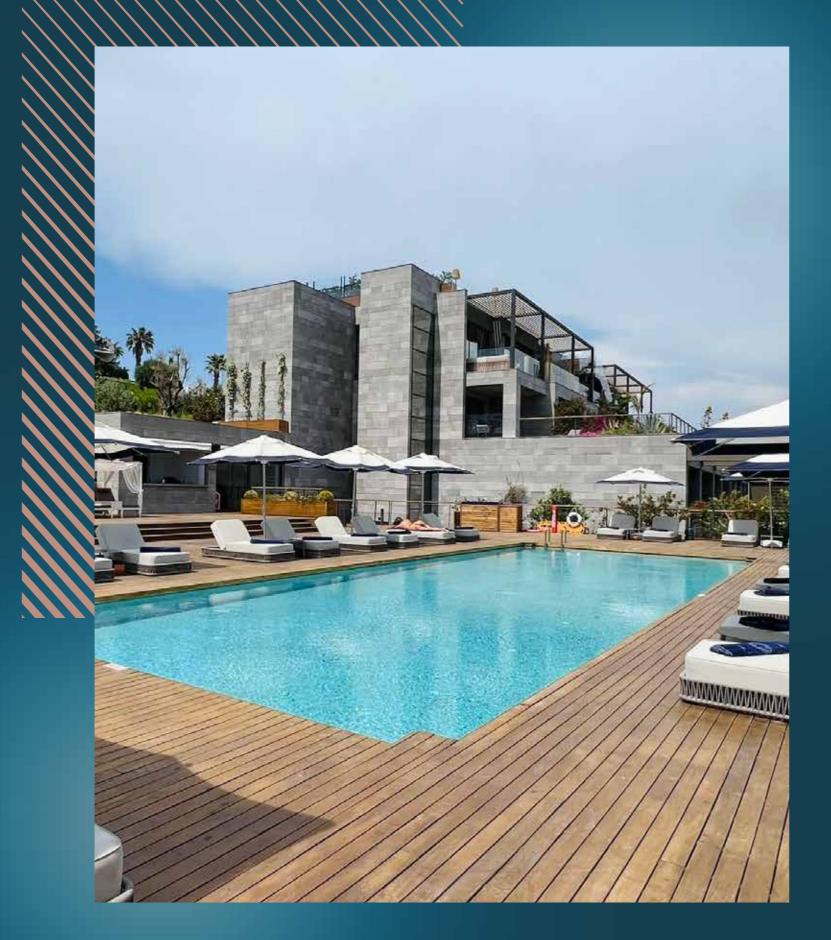

## PROPERTY DESCRIPTION

A life that extends to the sparkling blues

On the seaside of dreams in Asarlık, one of Bodrum's unique bays... the project is suitable for 12 months of living, with its unique location and comfort beyond luxury. Our project has been implemented on 40 decares of land and is ready for delivery. A life that you can enjoy at the seaside location, with a view and private terrace areas.

Housekeeping and Room Service are available around the clock, with a dedicated Technical Team Service to promptly attend to any issues. Indulge your senses in our lavish Spa area, or take a leisurely stroll along our expansive 200x800 meters of pristine sand beach. For marine enthusiasts, we have 3 Dock Areas suitable for mooring boats. Wellness is front and center with both an Outdoor and an Indoor Heated Pool. Families will delight in our Kids Club, Children's Playground, and even a specially designed Dog Park for your four-legged friends. For your ease of travel, we offer VIP Shuttle and Boat Shuttle Services. To round off your leisure options, we have a Tennis Court and a Basketball Court, making sure that your stay is nothing less than extraordinary.

## PROPERTY FEATURES

- ✓ Garage
- ✓ Swimming Pool
- ✓ Sauna
- ✓ Gardens
- ✓ Play grounds
- ✓ Elevator
- ✓ Security

finary fiving

finary fiving

prairy fiving