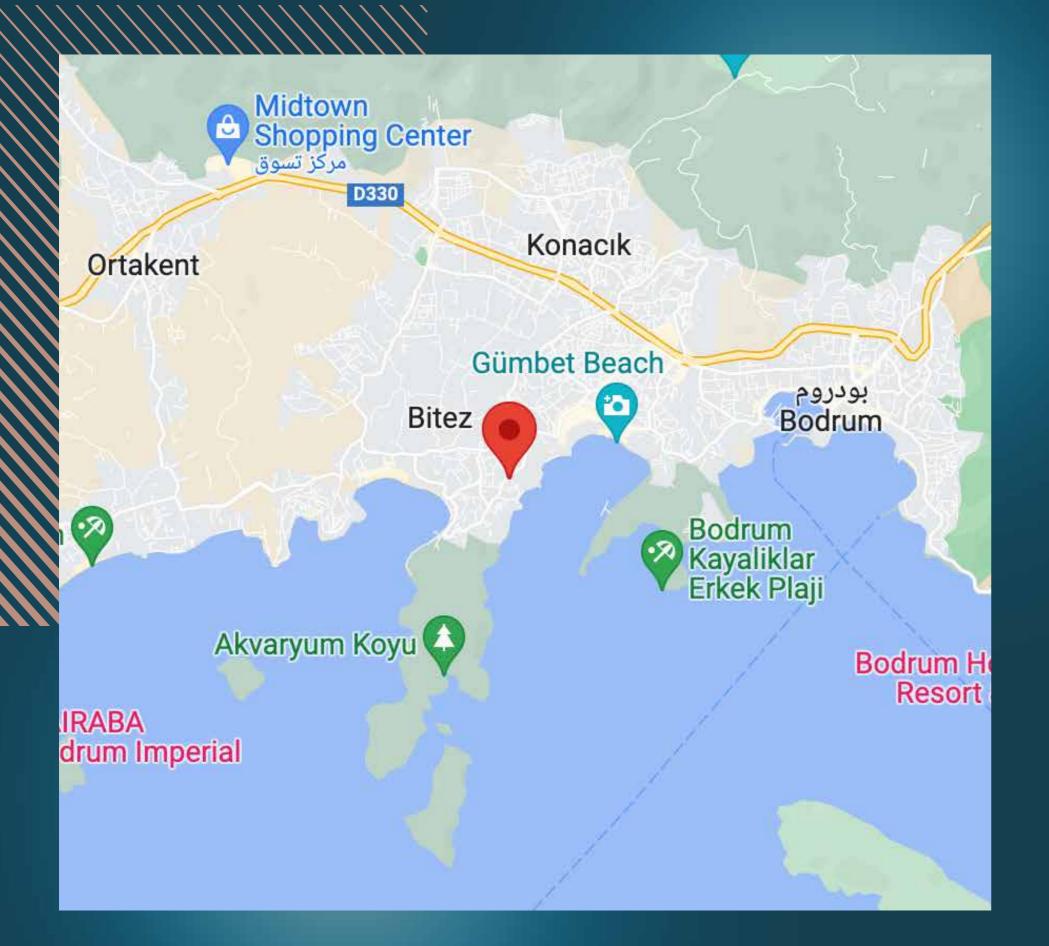

## PROPERTY LOCATION

It is 39 minutes away from Bodrum Airport.

It is 13 minutes away from Midtown Mall.

It is 5 minutes away from shopping centers.

It is 25 minutes away from hospitals.

It is 10 minutes away from schools.