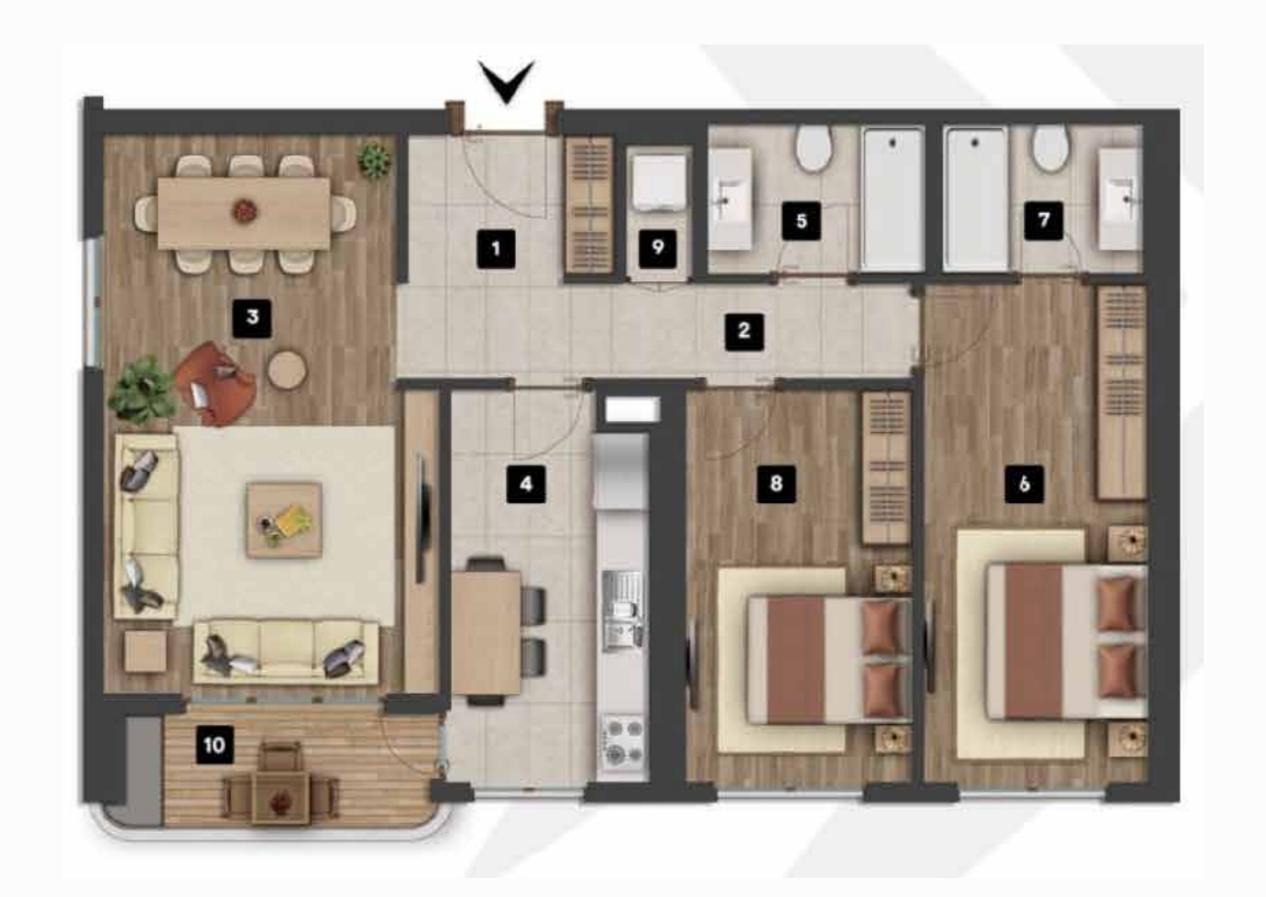

## PROPERTY DESCRIPTION

Luxury and Modern Design in the Heart of the City

A contemporary residential project distinguished by its modern design and multiple options. Investors and residents can choose from 1+1 to 4+1 configurations, providing flexibility for all families. Moreover, the project encompasses three buildings with 574 residential units, spread across a green area of 14,400 square meters. This offers a unique mix of comfort and nature enjoyment.