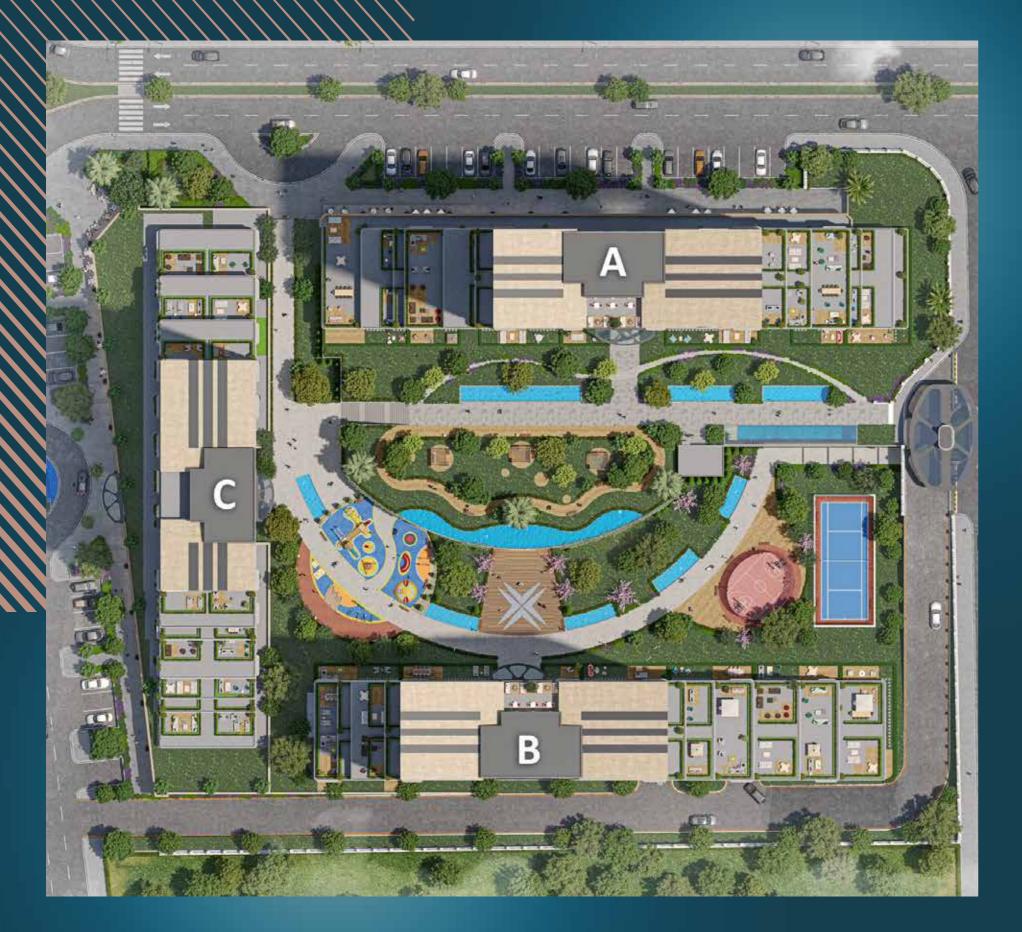

## PROPERTY DESCRIPTION

Luxury and Modern Design in the Heart of the City

A contemporary residential project distinguished by its modern design and multiple options. Investors and residents can choose from 1+1 to 4+1 configurations, providing flexibility for all families. Moreover, the project encompasses three buildings with 574 residential units, spread across a green area of 14,400 square meters. This offers a unique mix of comfort and nature enjoyment.

Living in this project is not just about residing in a home; It's a rich community experience. Social spaces have been designed to meet the resident's needs, with a focus on modern design and safe landscaping. Here, you'll find a space that suits you, whether it's in the indoor swimming pool, sports courts like tennis and football, or secured parking areas ensuring safety and protection for residents. For children, there are dedicated play areas, while adults can enjoy walking and jogging paths and a variety of sports fields. All these amenities make the project an ideal place to live and enjoy the best of life.

The project is characterized by offering a wide range of amenities that make life more comfortable and enjoyable.

## PROPERTY FEATURES

- ✓ Garage
- ✓ Swimming Pool
- ✓ Sauna
- ✓ Gardens
- ✓ Play grounds
- ✓ Elevator
- ✓ Security
- ✓ Turk Hamam

fixery fiving

frairy fiving

finary fiving

fixery fiving

Prairy living

Pryerry fiving