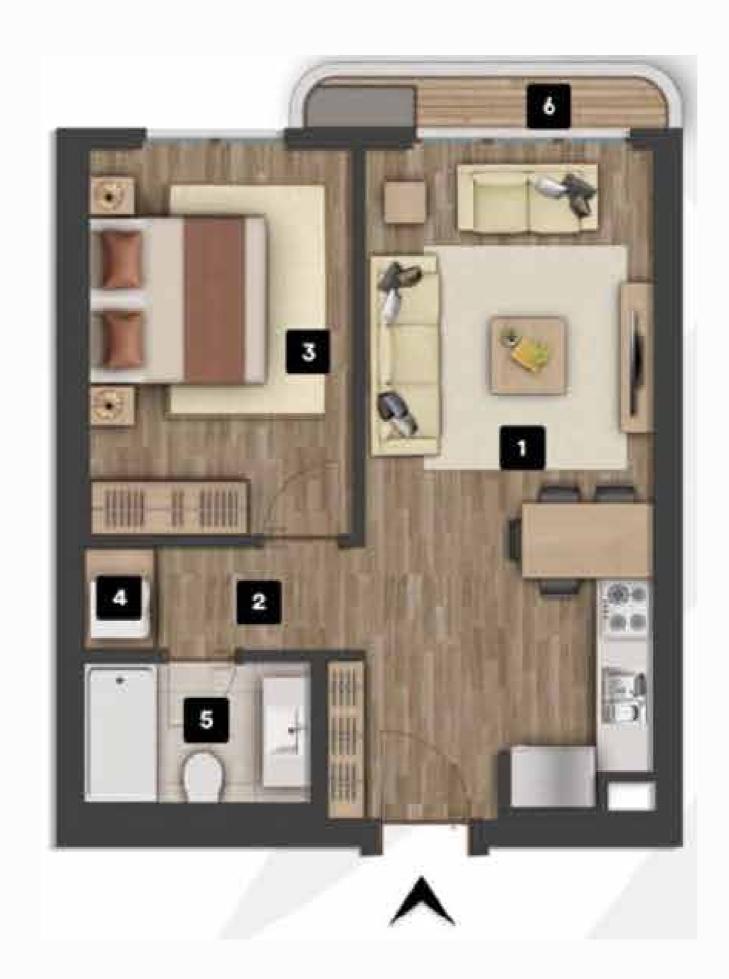

## PROPERTY DESCRIPTION

Luxury and Modern Design in the Heart of the City

A contemporary residential project distinguished by its modern design and multiple options. Investors and residents can choose from 1+1 to 4+1 configurations, providing flexibility for all families. Moreover, the project encompasses three buildings with 574 residential units, spread across a green area of 14,400 square meters. This offers a unique mix of comfort and nature enjoyment.