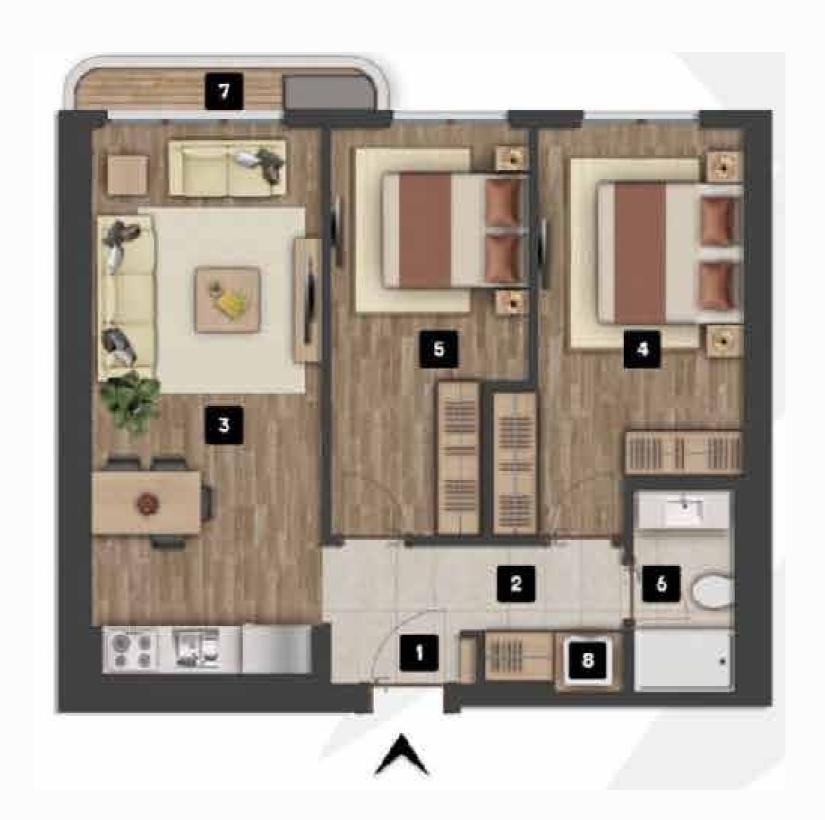

## PROPERTY DESCRIPTION

Luxury and Modern Design in the Heart of the City

A contemporary residential project distinguished by its modern design and multiple options. Investors and residents can choose from 1+1 to 4+1 configurations, providing flexibility for all families. Moreover, the project encompasses three buildings with 574 residential units, spread across a green area of 14,400 square meters. This offers a unique mix of comfort and nature enjoyment.