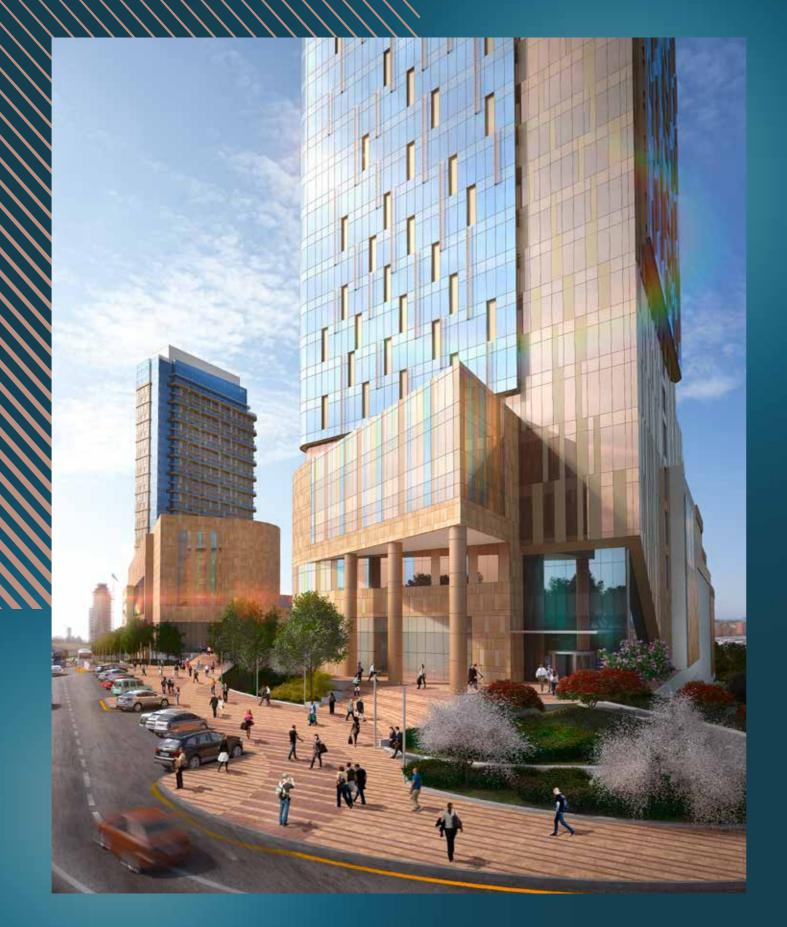

### PROPERTY DESCRIPTION

The Pioneering Project In The Field Of Business And Housing Luxury.

The project is a timeless and dynamic building. with its 34,000 sqm of rental/sale office space. the project is the most prestigious office building leading the real estate market in its neighborhood in Istanbul.

The project one of the most interactive and dynamic office buildings in Istanbul, has a direct connection to the metro station and to the shopping mall. It offers you the opportunity to gain a privileged place in the city with its strategic location and proximity to the district municipality, hospitals, courthouses, airports, marinas, and hotels.

#### General Features Of Offices

- On each floor, view of the Marmara Sea and the Prince's Islands
- Directly connected to the metro
- Energetic and efficient together with the shopping mall
- On the E-5 highway
- Office areas up to 3,250 m² on one floor
- Detached balcony and terrace alternative on floors
- Parking capacity for one vehicle in one office area per 75 m<sup>2</sup>
- 84%-91% efficiency and A+ class offices
- 24/7 security, reception
- Mailroom
- Facades that receive light