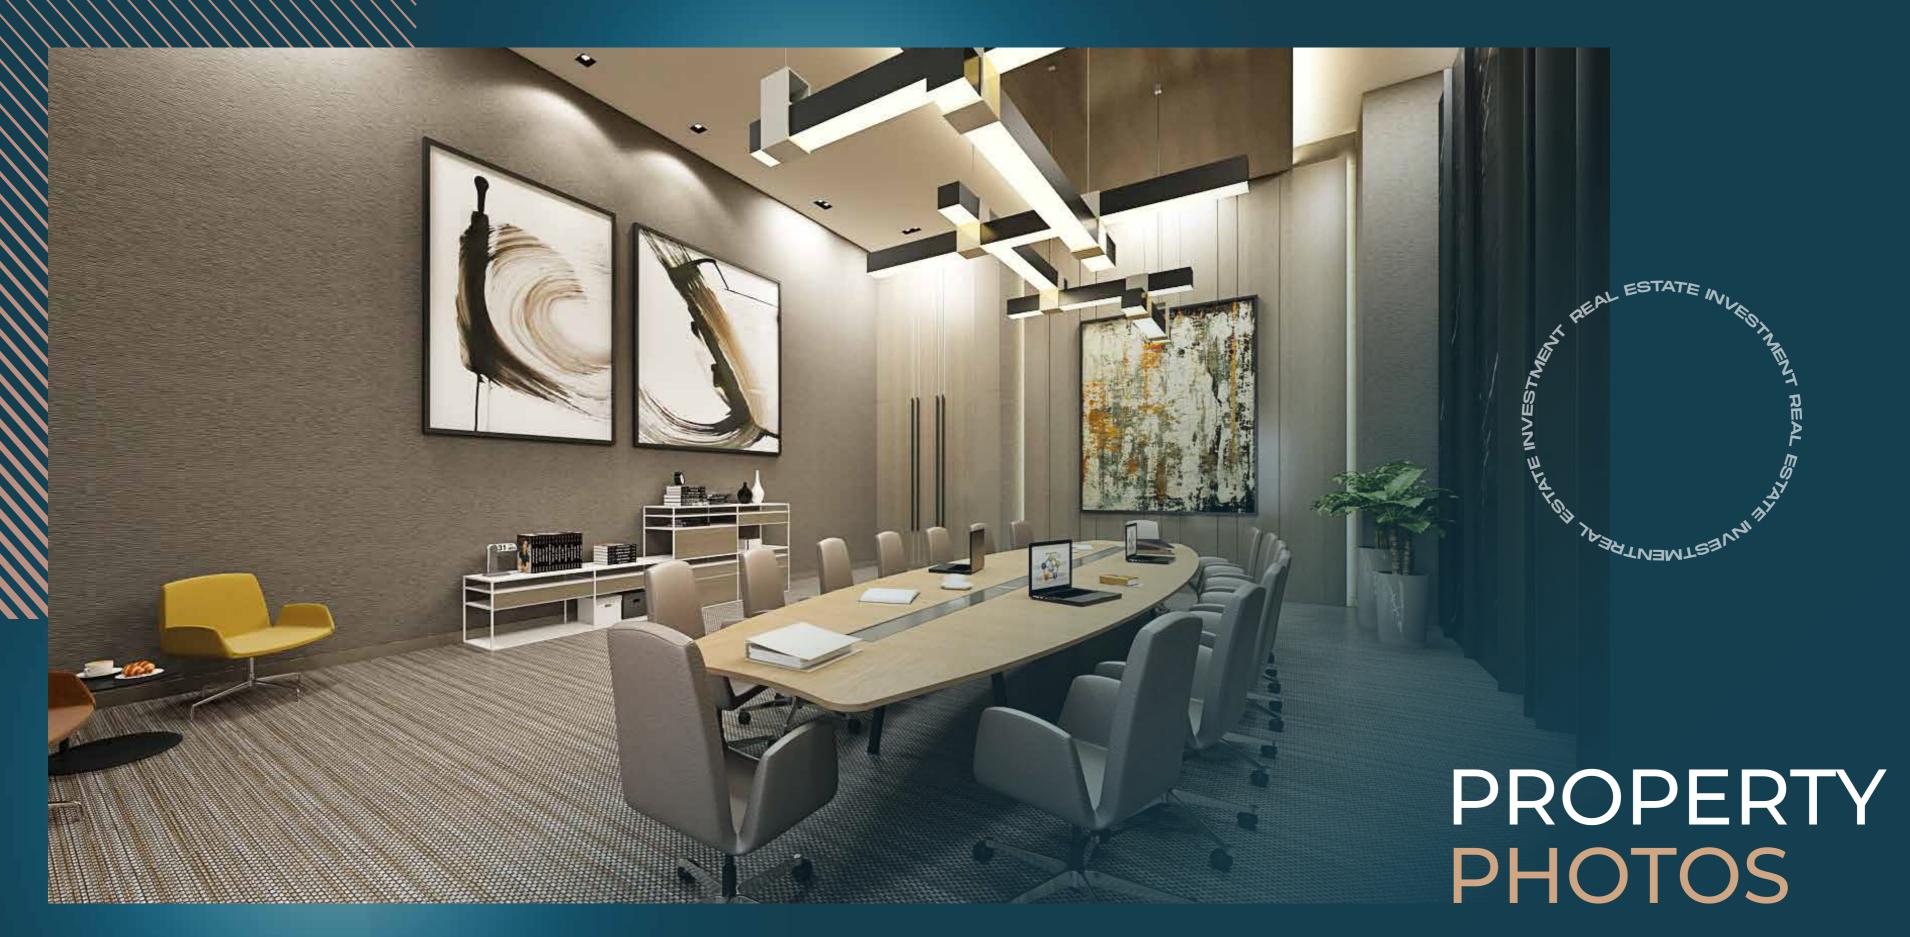

OfficeLink changes the business life rules with its aesthetically beautiful yet functional architecture, coworking spaces and shared offices, and offers innovative solutions to exceed your professional needs. Hosting technology companies, OfficeLink offers a new hybrid working model by combining business, sports, and fun.

#### General Features Of Offices

- On each floor, view of the Marmara Sea and the Prince's Islands
- Directly connected to the metro
- Energetic and efficient together with the shopping mall
- On the E-5 highway
- Office areas up to 3,250 m² on one floor
- Detached balcony and terrace alternative on floors
- Parking capacity for one vehicle in one office area per 75 m<sup>2</sup>
- 84%-91% efficiency and A+ class offices
- 24/7 security, reception
- Mailroom
- Facades that receive light