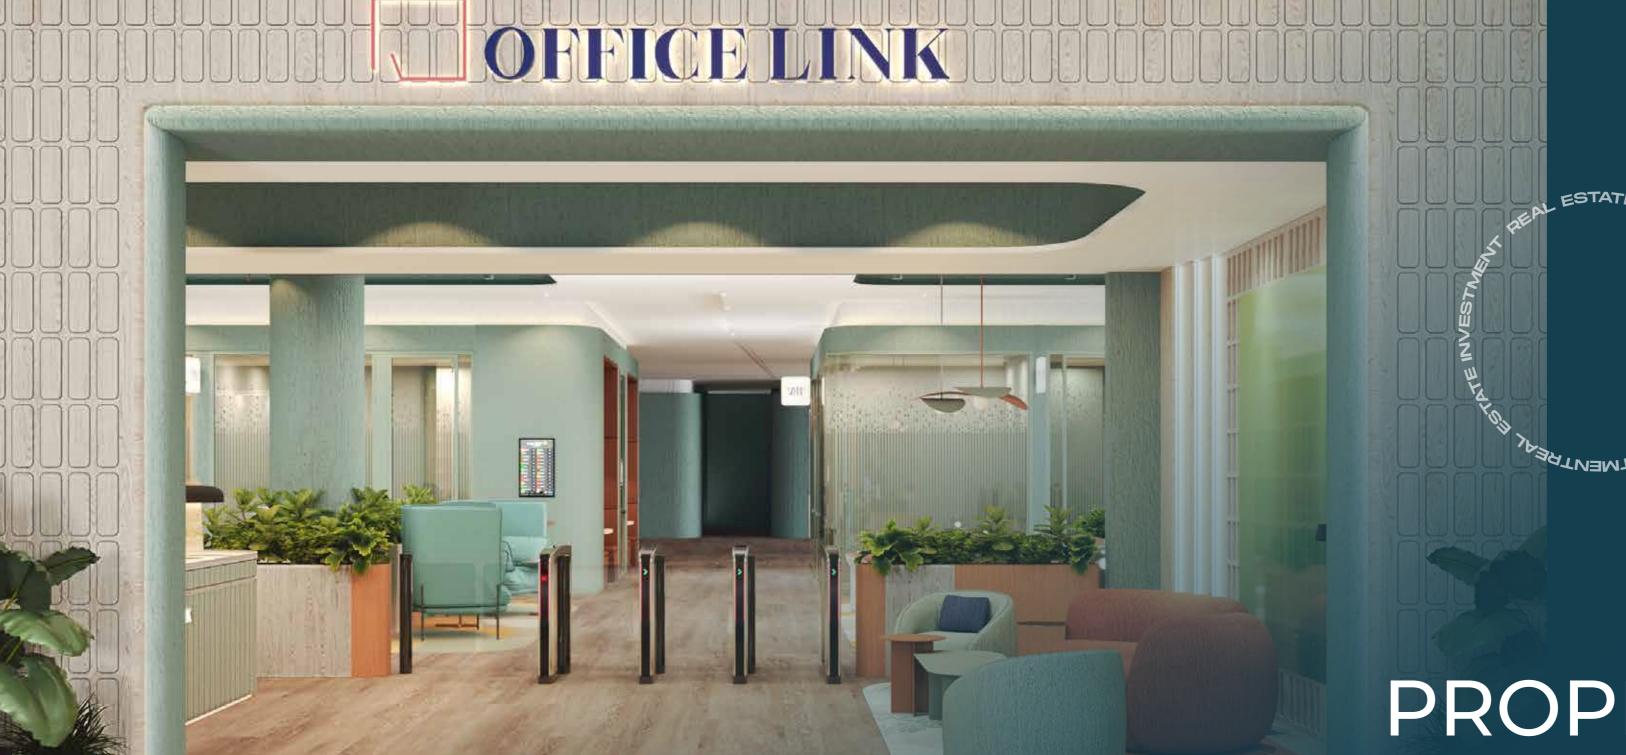

OfficeLink changes the business life rules with its aesthetically beautiful yet functional architecture, coworking spaces and shared offices, and offers innovative solutions to exceed your professional needs. Hosting technology companies, OfficeLink offers a new hybrid working model by combining business, sports, and fun.

#### General Features Of Offices

- On each floor, view of the Marmara Sea and the Prince's Islands
- Directly connected to the metro
- Energetic and efficient together with the shopping mall
- On the E-5 highway
- Office areas up to 3,250 m² on one floor
- Detached balcony and terrace alternative on floors
- Parking capacity for one vehicle in one office area per 75 m<sup>2</sup>
- 84%-91% efficiency and A+ class offices
- 24/7 security, reception
- Mailroom
- Facades that receive light