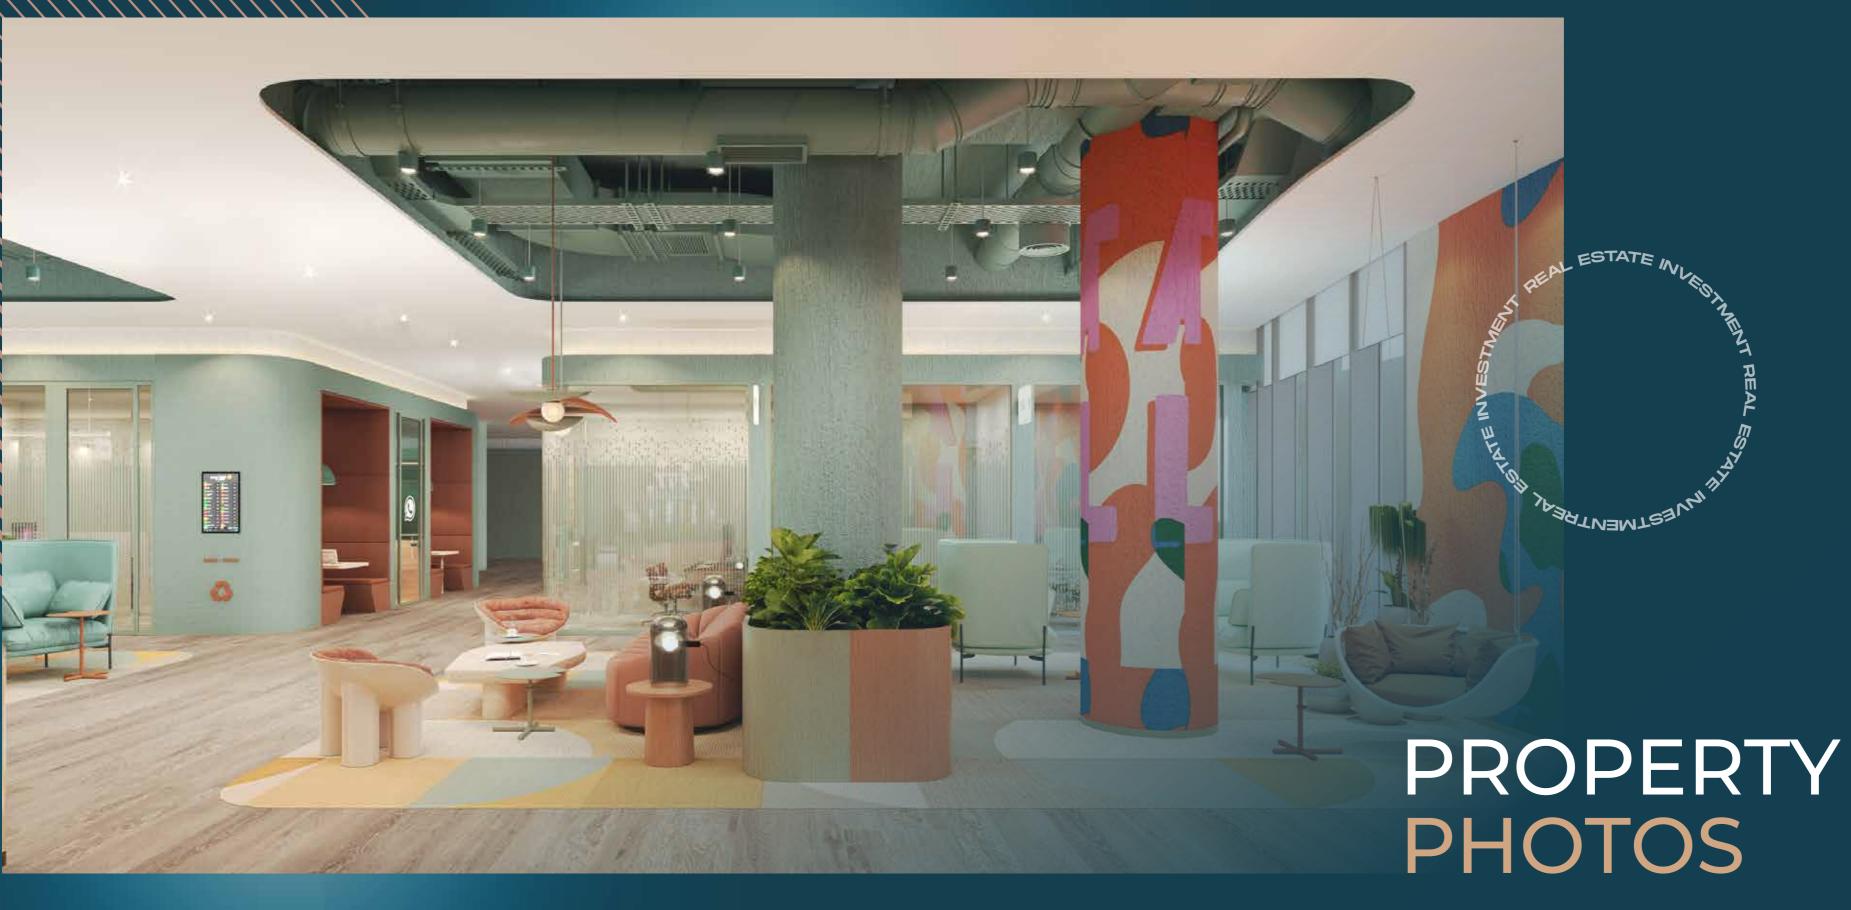

OfficeLink changes the business life rules with its aesthetically beautiful yet functional architecture, coworking spaces and shared offices, and offers innovative solutions to exceed your professional needs. Hosting technology companies, OfficeLink offers a new hybrid working model by combining business, sports, and fun.

#### General Features Of Offices

- On each floor, view of the Marmara Sea and the Prince's Islands
- Directly connected to the metro
- Energetic and efficient together with the shopping mall
- On the E-5 highway
- Office areas up to 3,250 m² on one floor
- Detached balcony and terrace alternative on floors
- Parking capacity for one vehicle in one office area per 75 m<sup>2</sup>
- 84%-91% efficiency and A+ class offices
- 24/7 security, reception
- Mailroom
- Facades that receive light