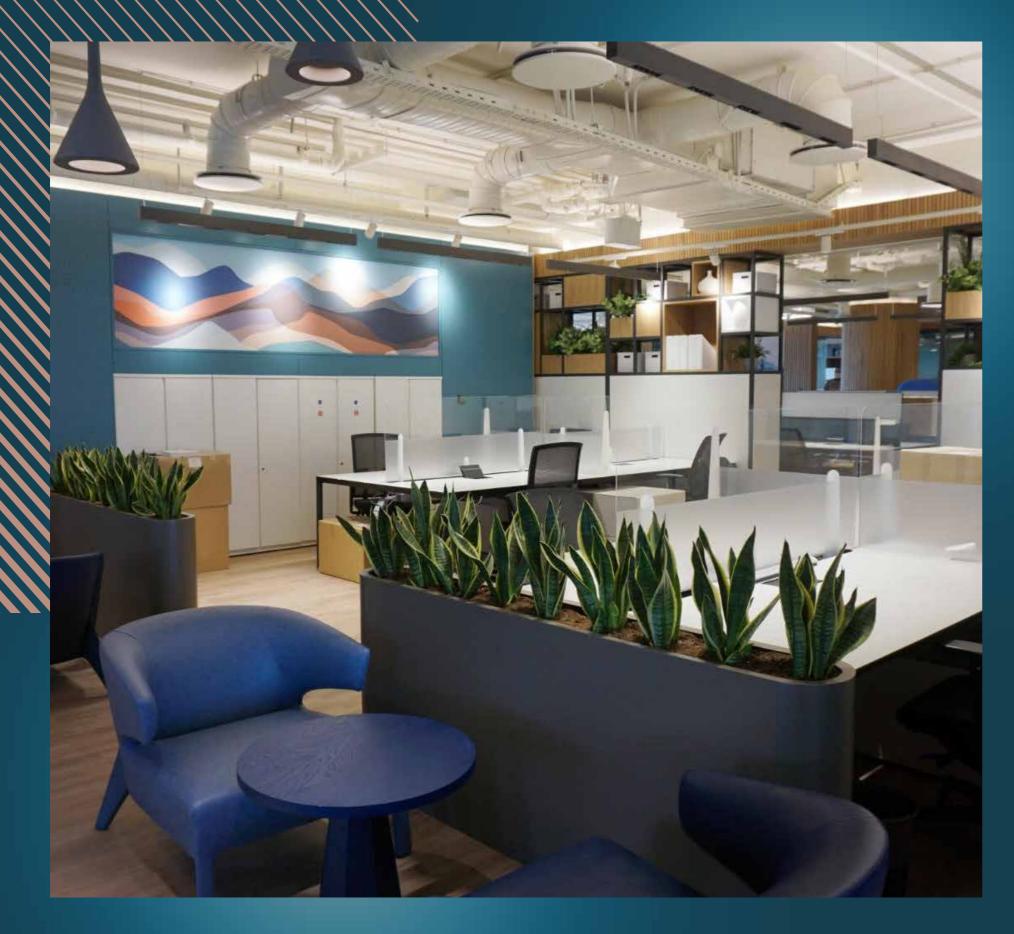

OfficeLink changes the business life rules with its aesthetically beautiful yet functional architecture, coworking spaces and shared offices, and offers innovative solutions to exceed your professional needs. Hosting technology companies, OfficeLink offers a new hybrid working model by combining business, sports, and fun.

#### General Features Of Offices

- On each floor, view of the Marmara Sea and the Prince's Islands
- Directly connected to the metro
- Energetic and efficient together with the shopping mall
- On the E-5 highway
- Office areas up to 3,250 m² on one floor
- Detached balcony and terrace alternative on floors
- Parking capacity for one vehicle in one office area per 75 m<sup>2</sup>
- 84%-91% efficiency and A+ class offices
- 24/7 security, reception
- Mailroom
- Facades that receive light