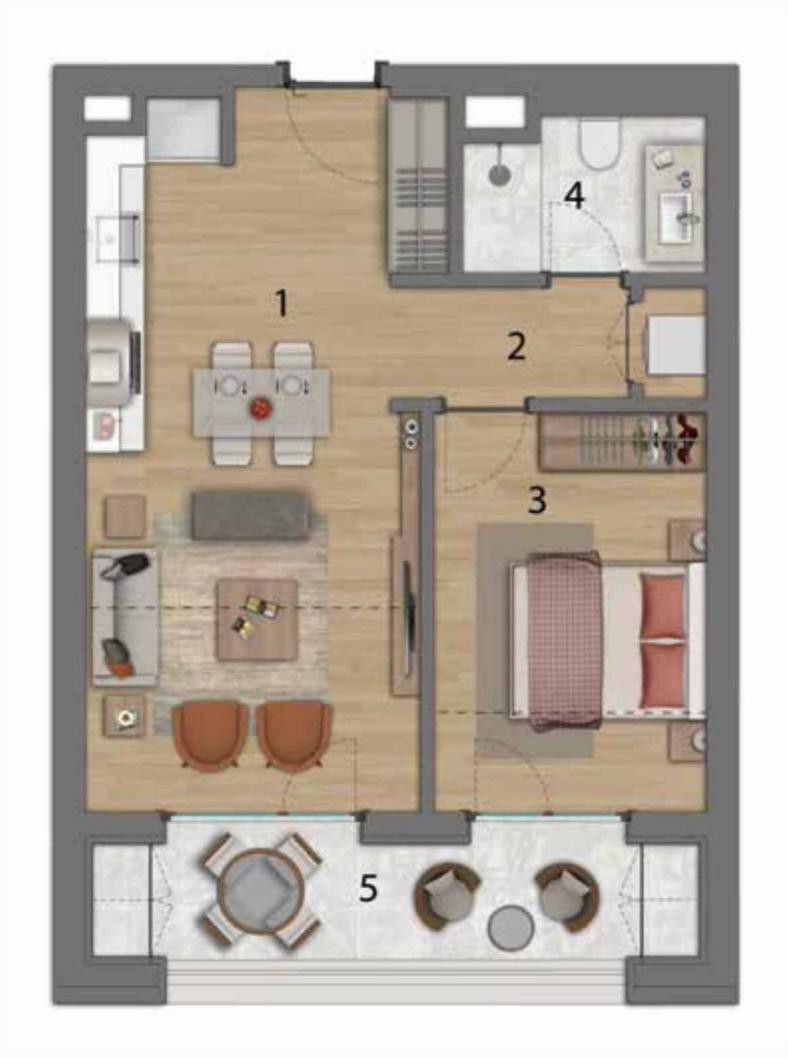

Consisting of 7 blocks, one of which is a residence block, and 744 apartments, the project has been designed considering the differentiating housing trends and life expectancies.

Offering 12 types of apartments of 80 to 220 square meters from 1+1 up to 4+1, apartment solutions, comfortable and useful life spaces, spacious apartments with balconies, gardens and terraces, as well as large cabinets and storage areas bring together those who seek a good life at the same address.