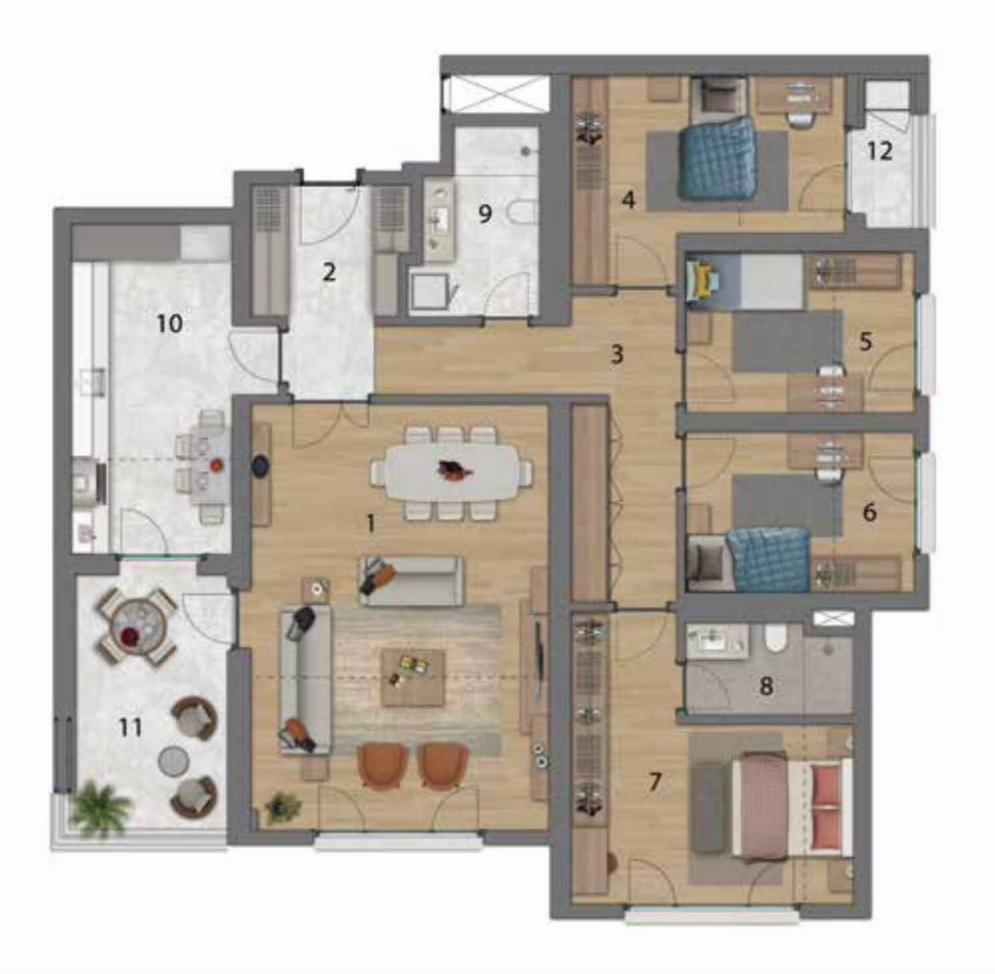

Consisting of 7 blocks, one of which is a residence block, and 744 apartments, the project has been designed considering the differentiating housing trends and life expectancies.

Offering 12 types of apartments of 80 to 220 square meters from 1+1 up to 4+1, apartment solutions, comfortable and useful life spaces, spacious apartments with balconies, gardens and terraces, as well as large cabinets and storage areas bring together those who seek a good life at the same address.