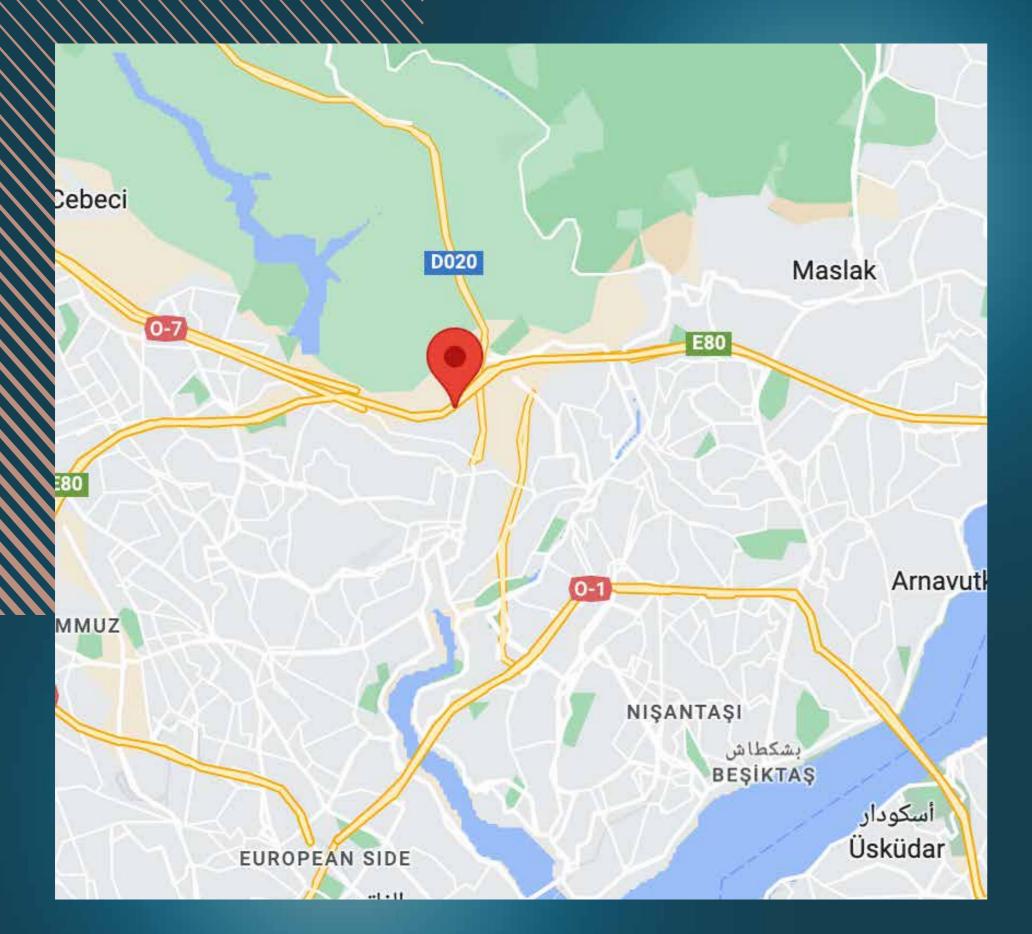

## PROPERTY LOCATION

It is 19 minutes away from Istanbul Airport.

It is 20 minutes away from Taksim.

It is 18 minutes away from the Bosphorus Bridge.

It is 17 minutes away from the Mall of Istanbul.

It is 11 minutes away from Cevahir Mall.

It is 3 minutes away from hospitals.

It is 4 minutes away from school.