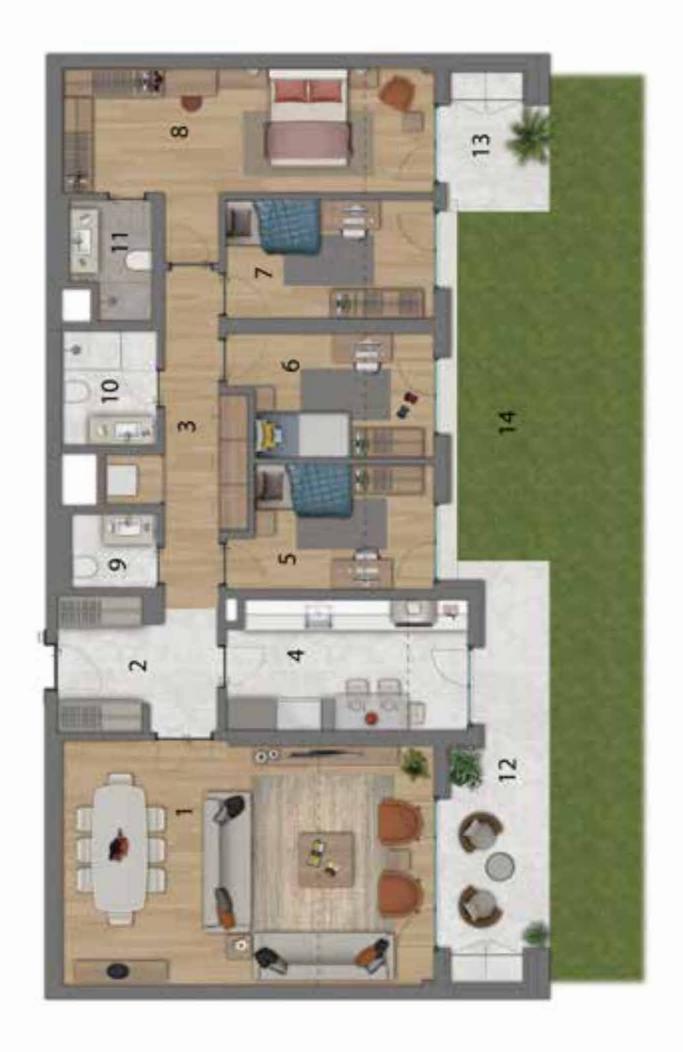

Consisting of 7 blocks, one of which is a residence block, and 744 apartments, the project has been designed considering the differentiating housing trends and life expectancies.

Offering 12 types of apartments of 80 to 220 square meters from 1+1 up to 4+1, apartment solutions, comfortable and useful life spaces, spacious apartments with balconies, gardens and terraces, as well as large cabinets and storage areas bring together those who seek a good life at the same address.