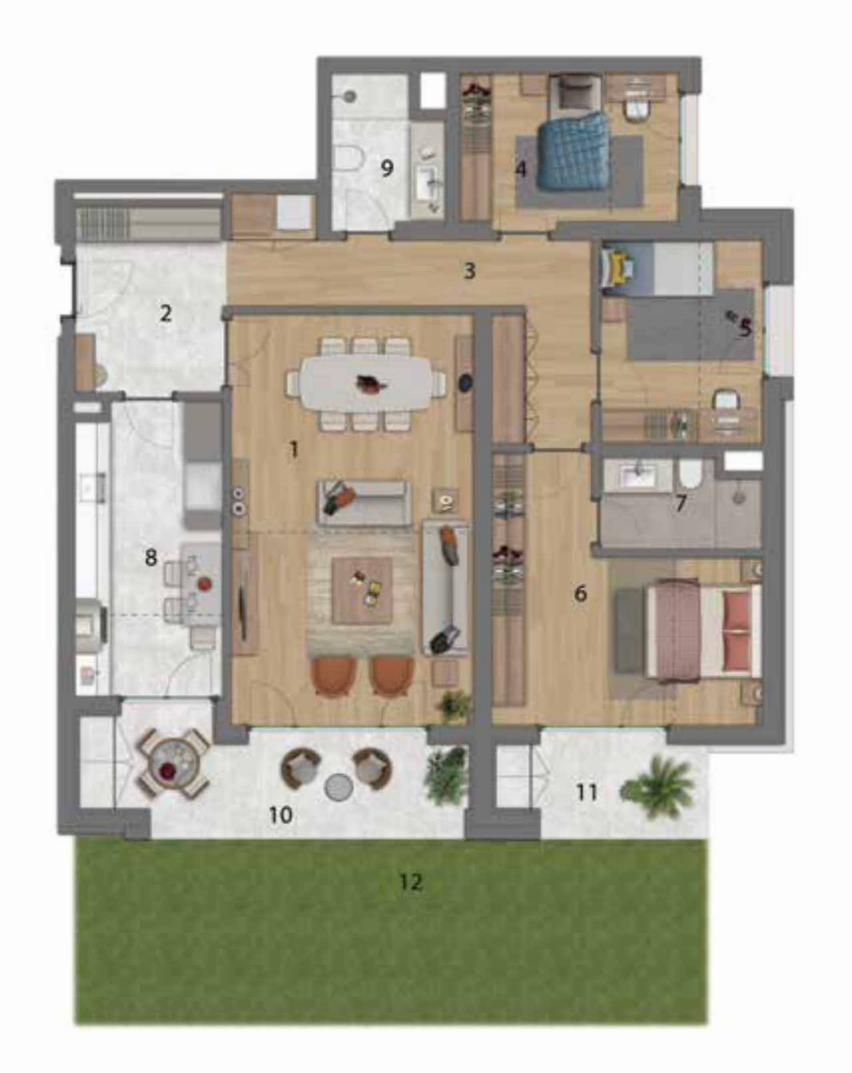

Consisting of 7 blocks, one of which is a residence block, and 744 apartments, the project has been designed considering the differentiating housing trends and life expectancies.

Offering 12 types of apartments of 80 to 220 square meters from 1+1 up to 4+1, apartment solutions, comfortable and useful life spaces, spacious apartments with balconies, gardens and terraces, as well as large cabinets and storage areas bring together those who seek a good life at the same address.