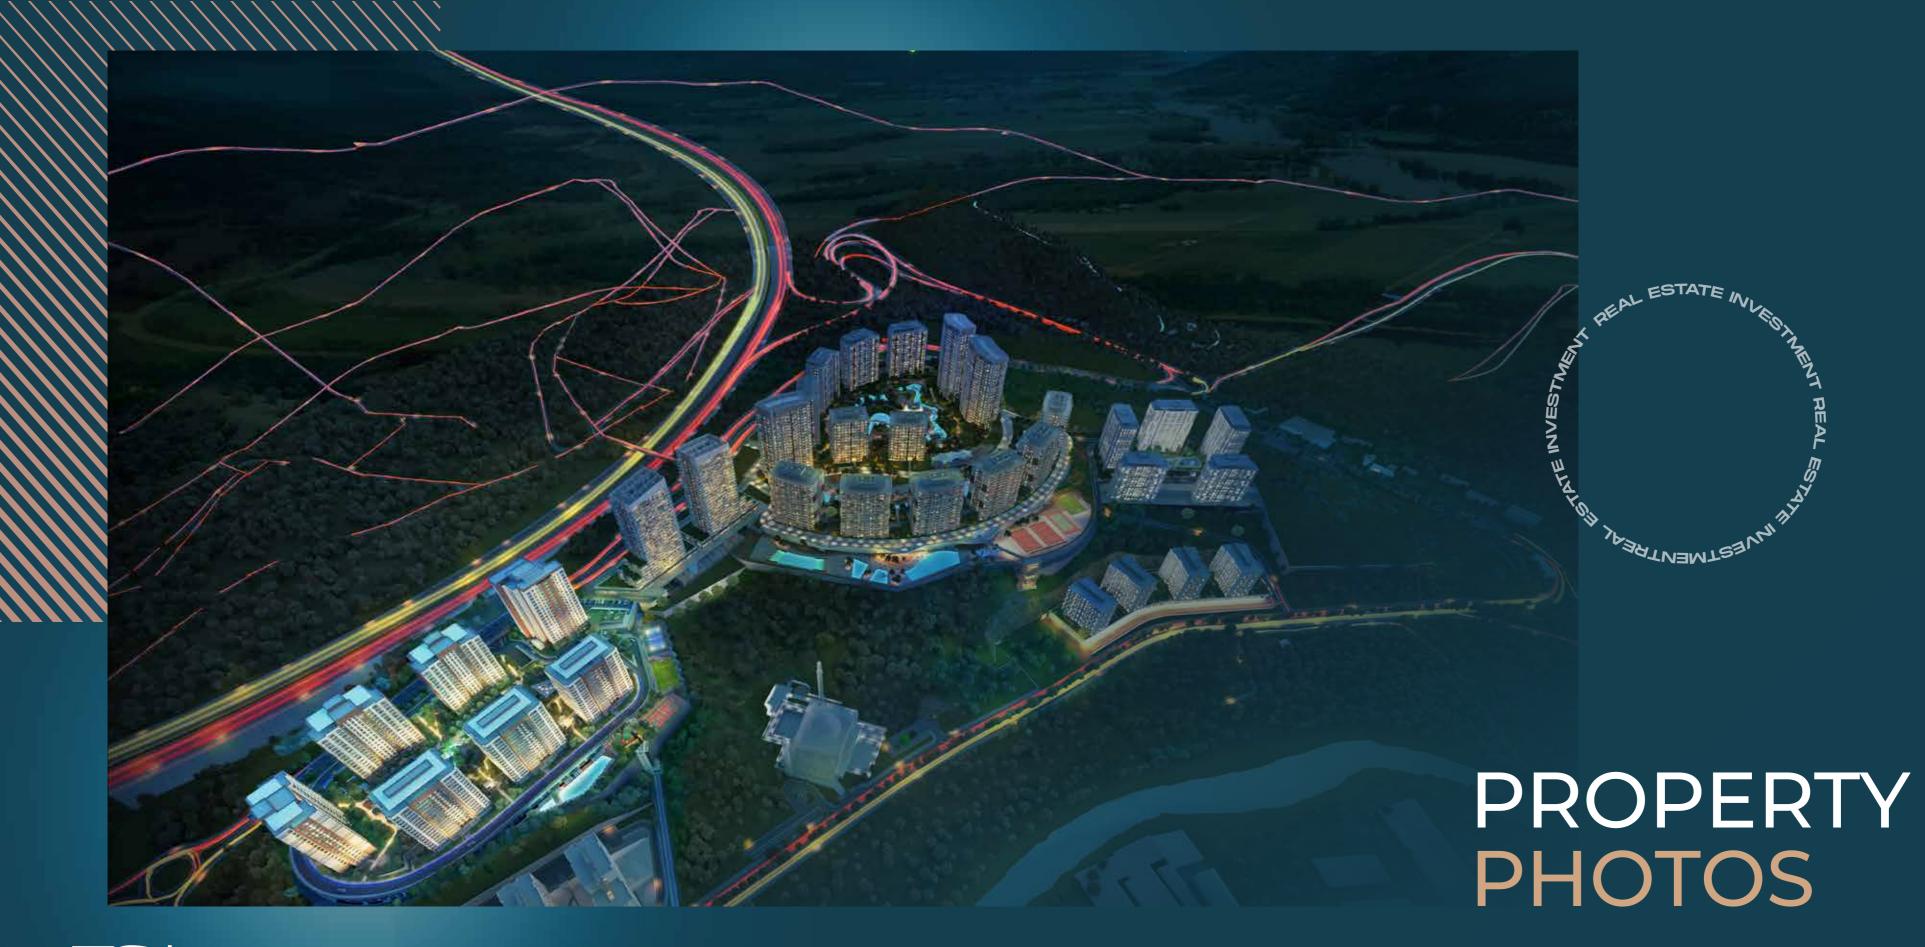

Project conveniently situated just 7 km away from Istanbul's most important business and life centers, such as Büyükdere Street. You can easily and comfortably reach the metro and tramway by using the panoramic elevator within the site.

The project was designed with 70% of its area dedicated to landscaping, a life in harmony with nature awaits you. As you navigate through ornamental pools, gardens designed with distinct concepts, and greenery, you will embark on diverse discoveries in nature throughout every season.