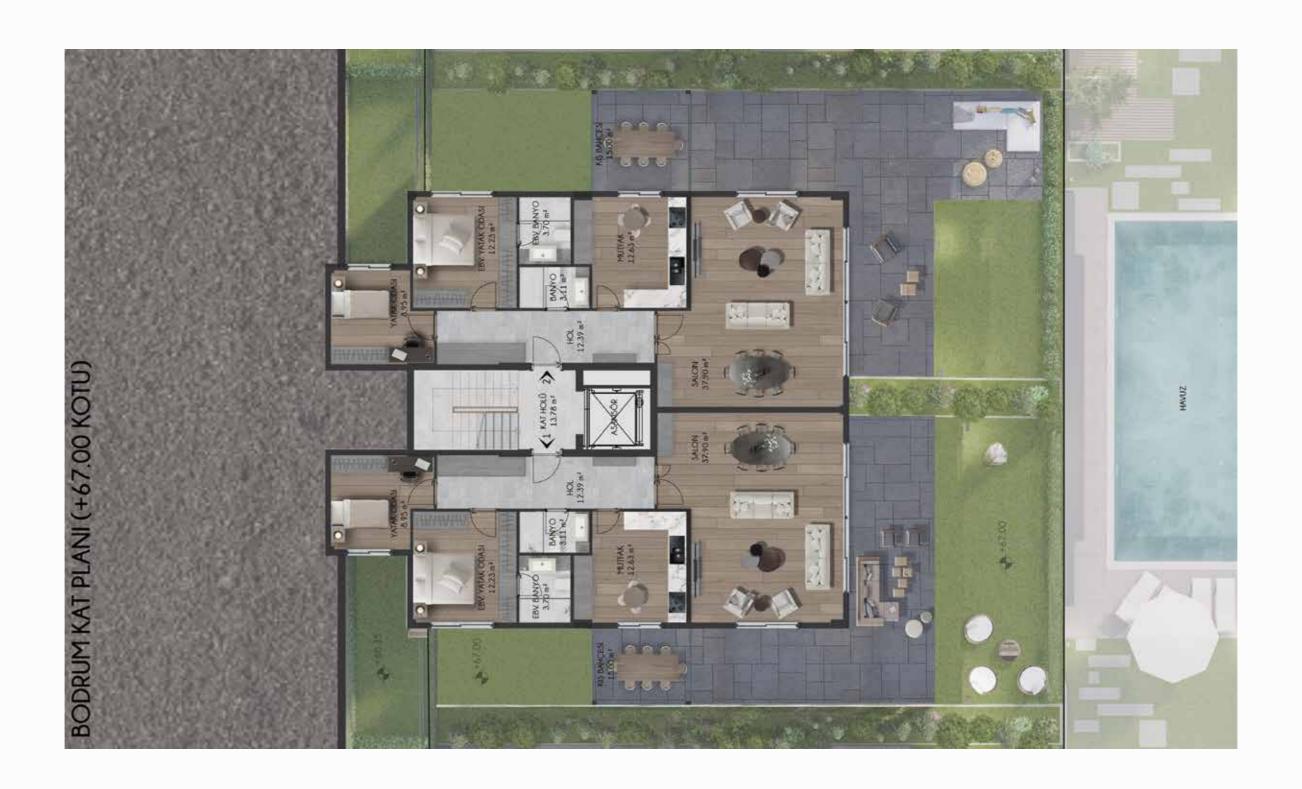

## PROPERTY DESCRIPTION

Discover a luxurious haven of tranquility and modern sophistication

This exclusive residential project offers expansive 2-bedroom, 2-bathroom homes that stretch over a generous 114 square meters, setting a new benchmark for modern, upscale living.

But these residences are more than just places to live; they are spaces designed to redefine the concept of lifestyle itself. Each home is a masterclass in architectural innovation, featuring large windows that flood interiors with an abundance of natural light. The result is a luminous, open living area that feels both spacious and inviting. With the added benefit of two well-designed bedrooms and a pair of modern bathrooms, residents can enjoy comfort and convenience at any time of the day or night.

So why settle for the ordinary when you can step into the extraordinary? With 2 spacious bedrooms, 2 contemporary bathrooms, and a grand living area spanning 114 square meters, this residence presents an unparalleled opportunity for a lifestyle marked by peace, comfort, and luxury—all set within the natural splendors of Sarıyer. Don't miss this unique opportunity to transform your everyday living into an everlasting experience of comfort and luxury.