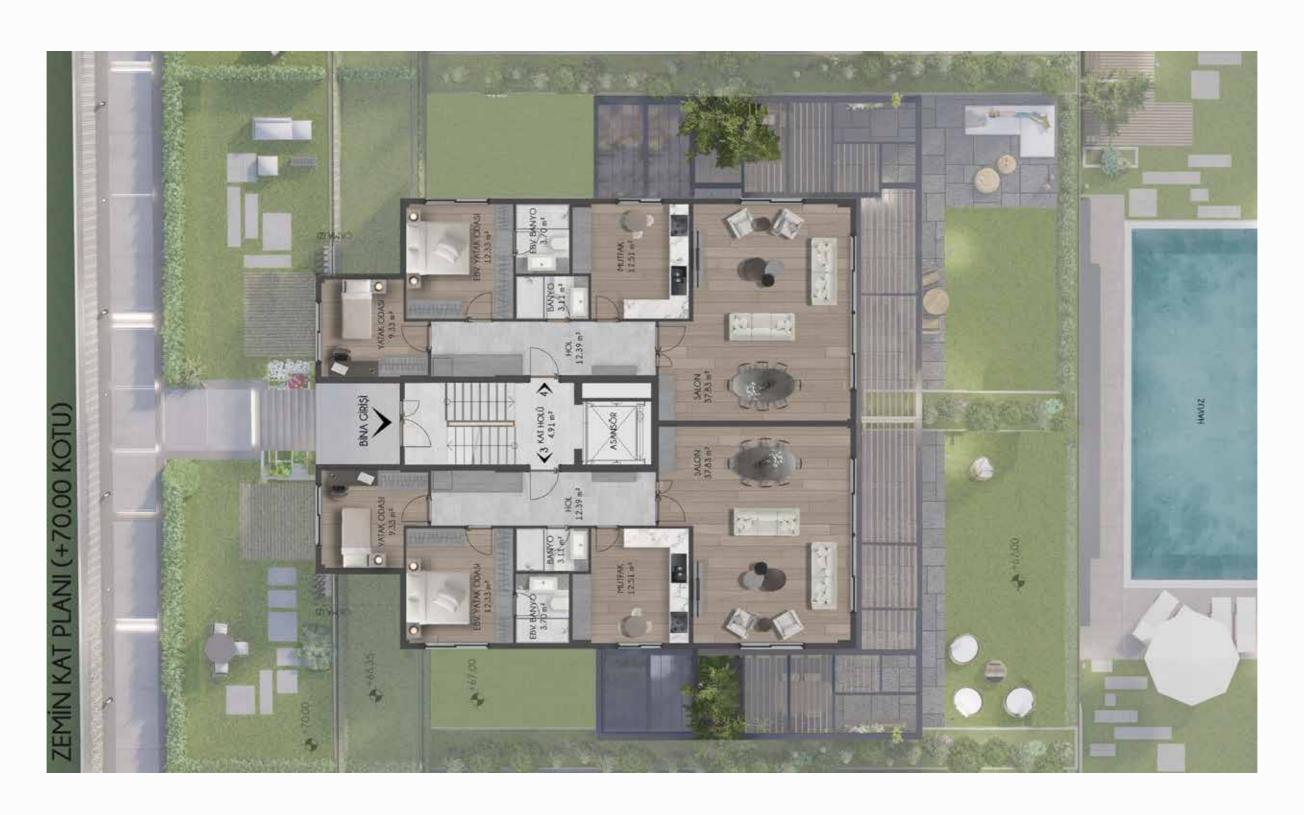

## PROPERTY DESCRIPTION

Discover a luxurious haven of tranquility and modern sophistication

This exclusive residential project offers expansive 2-bedroom, 2-bathroom homes that stretch over a generous 114 square meters, setting a new benchmark for modern, upscale living.

But these residences are more than just places to live; they are spaces designed to redefine the concept of lifestyle itself. Each home is a masterclass in architectural innovation, featuring large windows that flood interiors with an abundance of natural light. The result is a luminous, open living area that feels both spacious and inviting. With the added benefit of two well-designed bedrooms and a pair of modern bathrooms, residents can enjoy comfort and convenience at any time of the day or night.

So why settle for the ordinary when you can step into the extraordinary? With 2 spacious bedrooms, 2 contemporary bathrooms, and a grand living area spanning 114 square meters, this residence presents an unparalleled opportunity for a lifestyle marked by peace, comfort, and luxury—all set within the natural splendors of Sarıyer. Don't miss this unique opportunity to transform your everyday living into an everlasting experience of comfort and luxury.