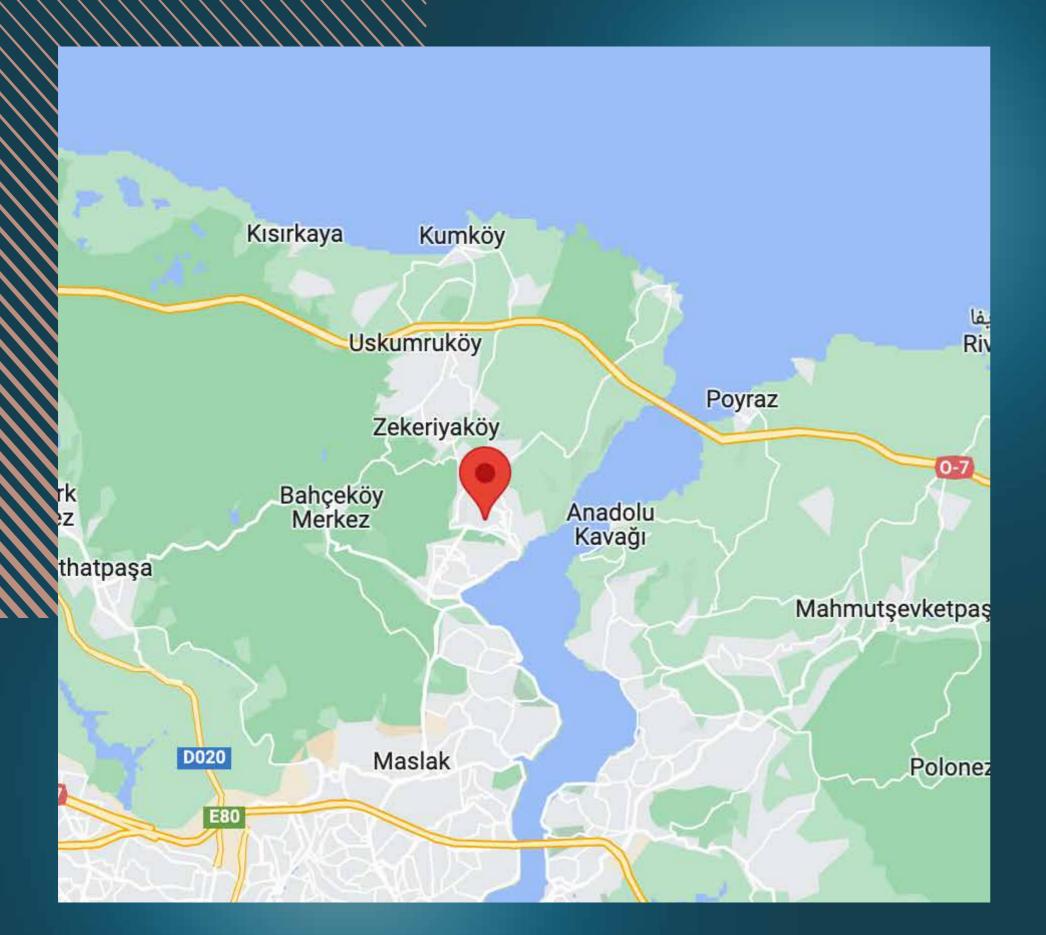

## PROPERTY LOCATION

It is 30 minutes away from Istanbul Airport.

It is 27 minutes away from Taksim.

It is 21 minutes away from the Bosphorus Bridge.

It is 17 minutes away from Vadistanbul Mall.

It is 29 minutes away from Mall of Istanbul.

It is 8 minutes away from hospitals.

It is 6 minutes away from schools.