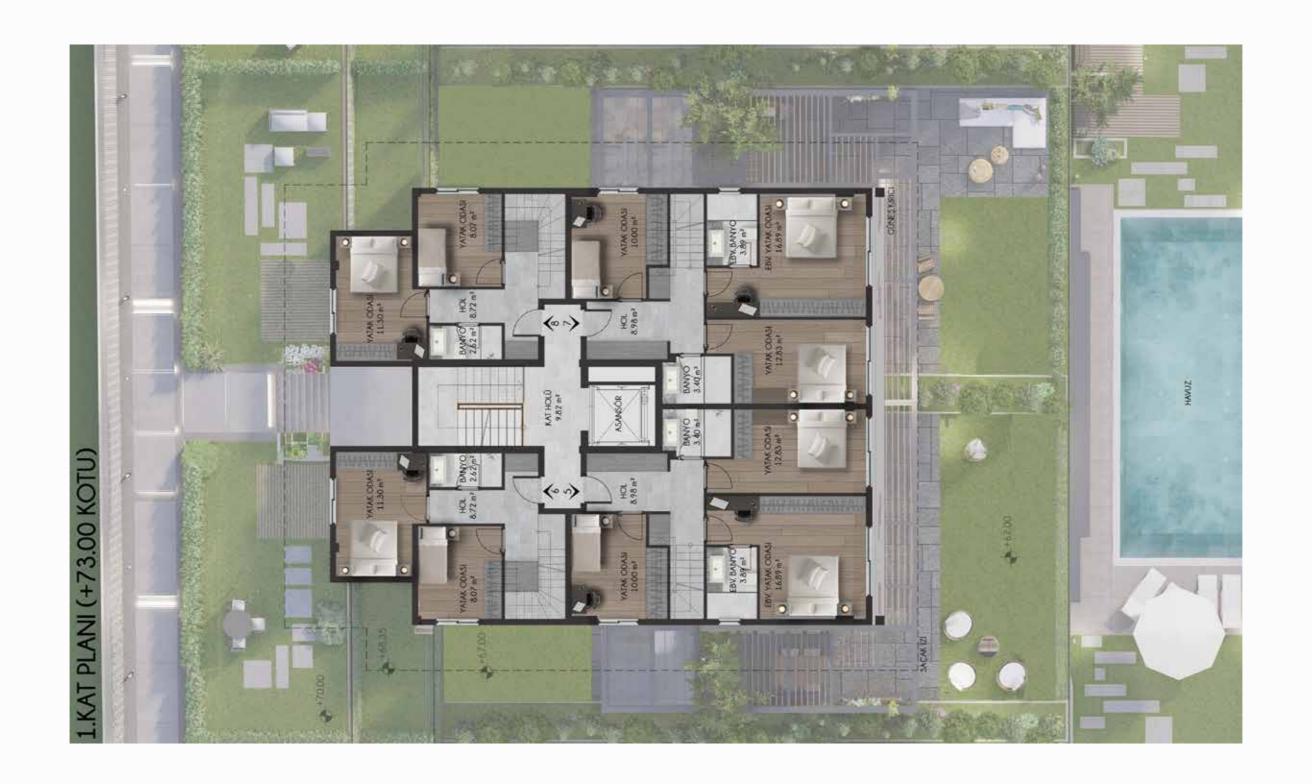

## PROPERTY DESCRIPTION

Discover a luxurious haven of tranquility and modern sophistication

This exclusive residential project offers expansive 2-bedroom, 2-bathroom homes that stretch over a generous 114 square meters, setting a new benchmark for modern, upscale living.

But these residences are more than just places to live; they are spaces designed to redefine the concept of lifestyle itself. Each home is a masterclass in architectural innovation, featuring large windows that flood interiors with an abundance of natural light. The result is a luminous, open living area that feels both spacious and inviting. With the added benefit of two well-designed bedrooms and a pair of modern bathrooms, residents can enjoy comfort and convenience at any time of the day or night.

So why settle for the ordinary when you can step into the extraordinary? With 2 spacious bedrooms, 2 contemporary bathrooms, and a grand living area spanning 114 square meters, this residence presents an unparalleled opportunity for a lifestyle marked by peace, comfort, and luxury—all set within the natural splendors of Sarıyer. Don't miss this unique opportunity to transform your everyday living into an everlasting experience of comfort and luxury.