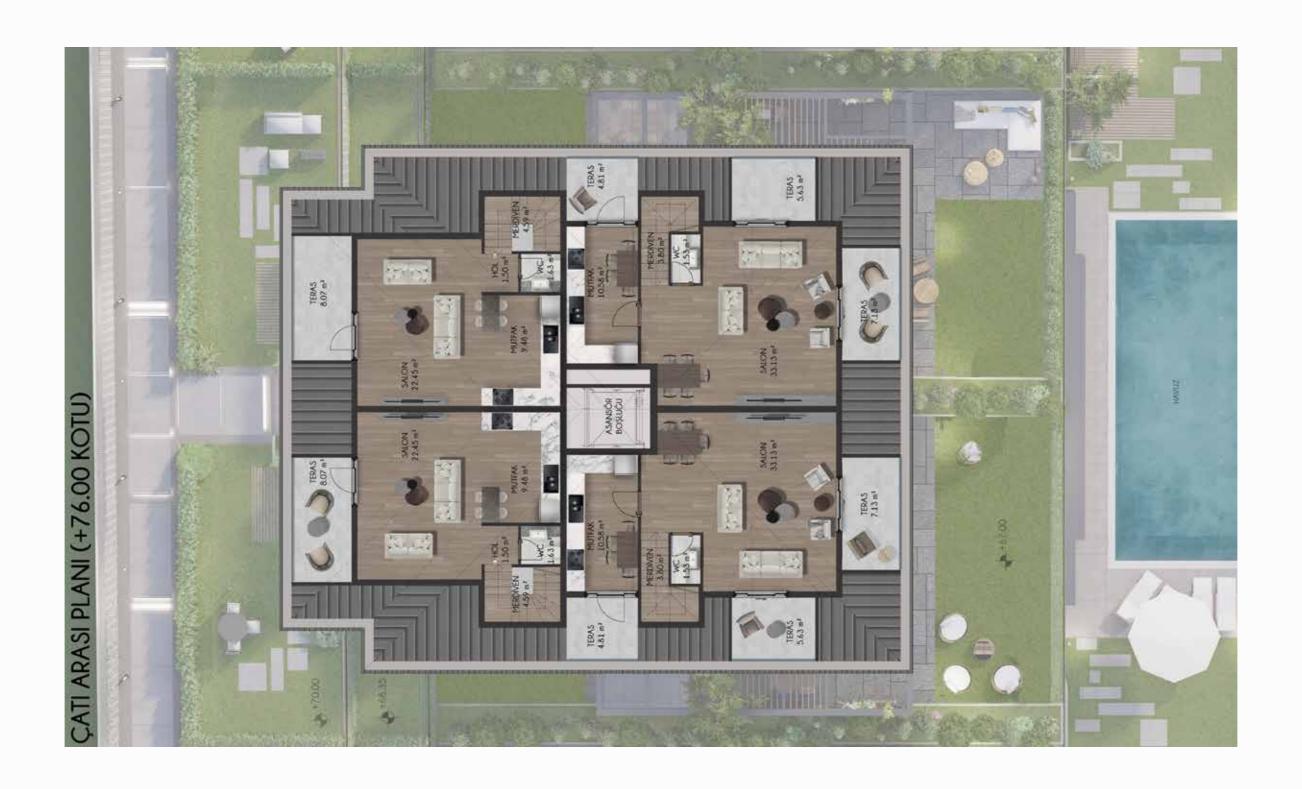

## PROPERTY DESCRIPTION

Discover a luxurious haven of tranquility and modern sophistication

This exclusive residential project offers expansive 2-bedroom, 2-bathroom homes that stretch over a generous 114 square meters, setting a new benchmark for modern, upscale living.

But these residences are more than just places to live; they are spaces designed to redefine the concept of lifestyle itself. Each home is a masterclass in architectural innovation, featuring large windows that flood interiors with an abundance of natural light. The result is a luminous, open living area that feels both spacious and inviting. With the added benefit of two well-designed bedrooms and a pair of modern bathrooms, residents can enjoy comfort and convenience at any time of the day or night.

So why settle for the ordinary when you can step into the extraordinary? With 2 spacious bedrooms, 2 contemporary bathrooms, and a grand living area spanning 114 square meters, this residence presents an unparalleled opportunity for a lifestyle marked by peace, comfort, and luxury—all set within the natural splendors of Sarıyer. Don't miss this unique opportunity to transform your everyday living into an everlasting experience of comfort and luxury.