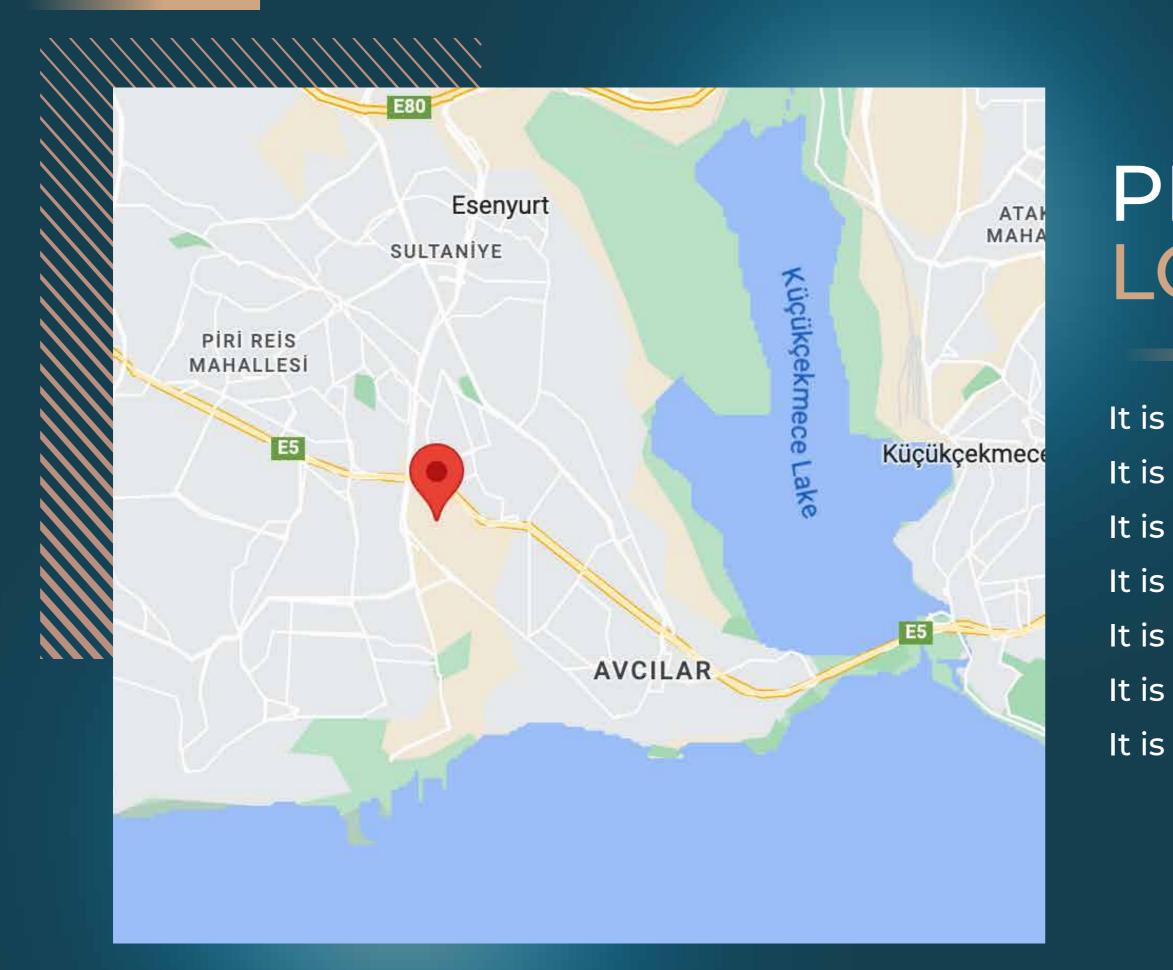

### PROPERTY LOCATION

- It is 35 minutes away from Istanbul Airport.
- It is 40 minutes away from Taksim.
- It is 48 minutes away from the Bosphorus Bridge.
- It is 5 minutes away from Torium Mall.
- It is 8 minutes away from Marmara Park.
- It is 3 minutes away from hospitals.
- It is 5 minutes away from school.