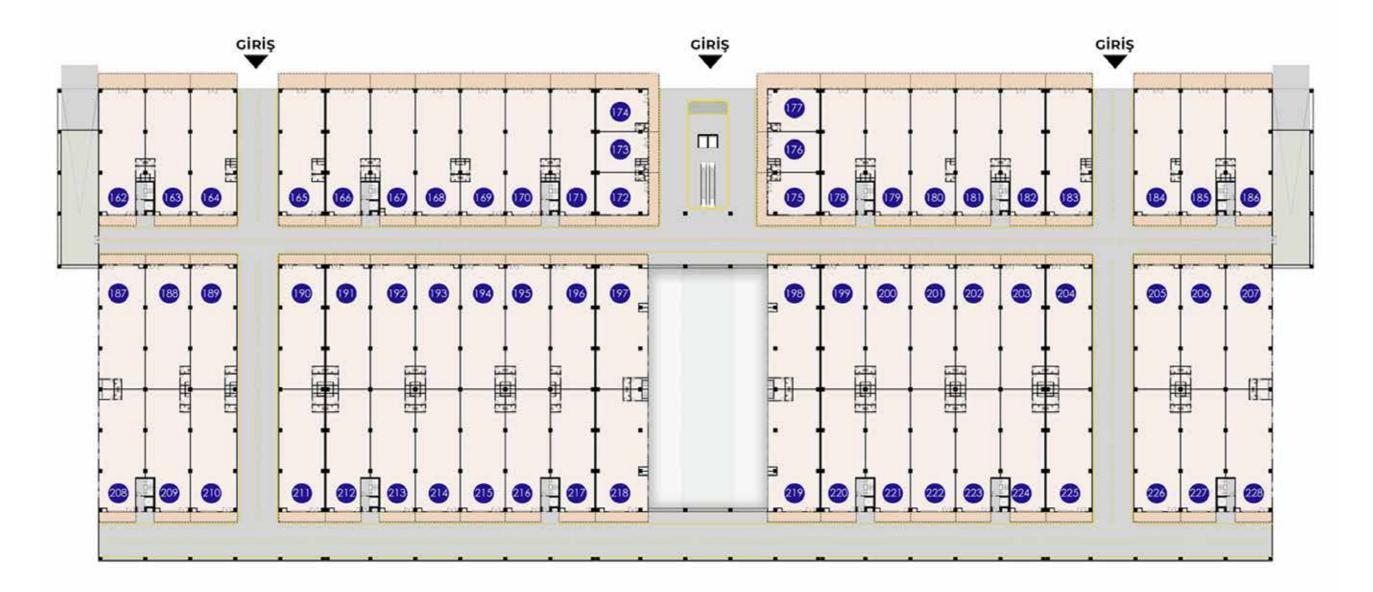

### PROPERTY DESCRIPTION

Investment opportunity in luxurious commercial office space

The heart of commerce will beat at the project You will take your place in an exclusive business center with only 301 specially designed stores.

Wide range of square meter options The project offers you special areas with a wide variety of shop, warehouse, and workshop solutions from 100 m<sup>2</sup> to 1.800 m<sup>2</sup>.

figury fiving

With its specially designed architecture, 6.9 m height of ceiling, and corridor width of 12 m project, it adds a high level of comfort and convenience to your business.