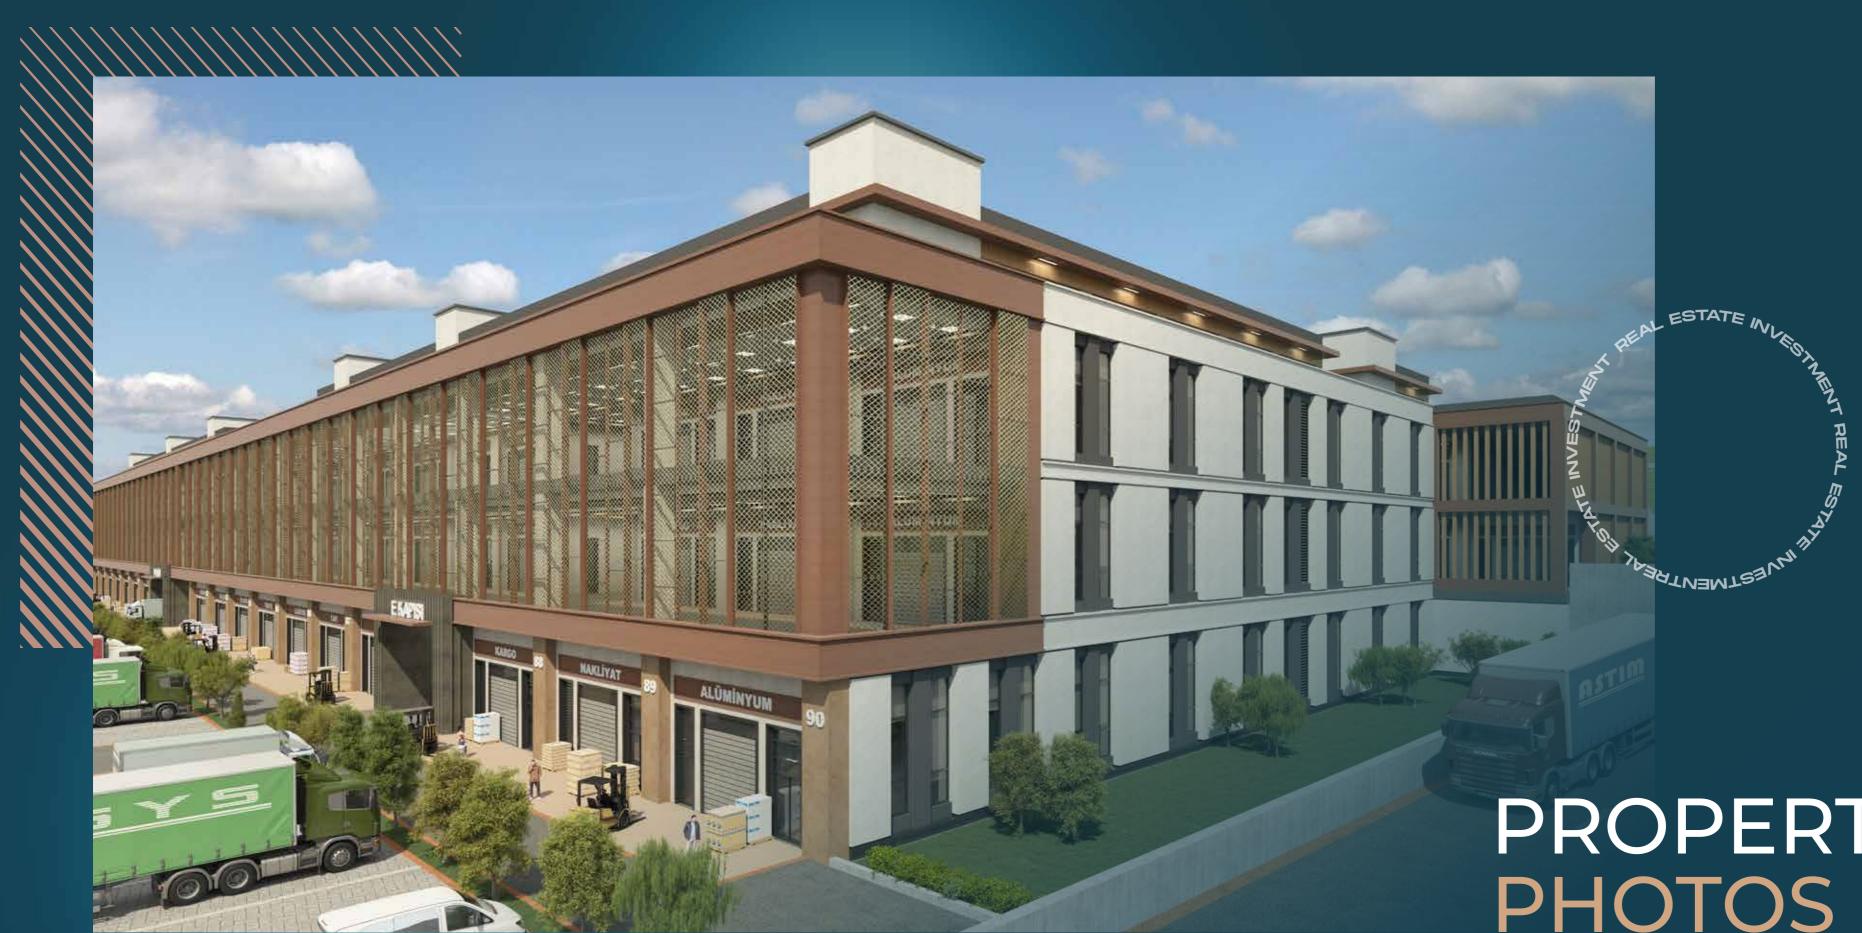

### PROPERTY DESCRIPTION

Investment opportunity in luxurious commercial office space

The heart of commerce will beat at the project You will take your place in an exclusive business center with only 301 specially designed stores.

Wide range of square meter options The project offers you special areas with a wide variety of shop, warehouse, and workshop solutions from 100 m<sup>2</sup> to 1.800 m<sup>2</sup>.

figury fiving

With its specially designed architecture, 6.9 m height of ceiling, and corridor width of 12 m project, it adds a high level of comfort and convenience to your business.

Features of the Project

- Workplaces with truck access
  - The electric power that the industry needs • 301 workplaces

  - Closeness to Metrobus
  - Easy access
  - Shop front parking areas
  - Wide corridor / high ceiling
  - Clean air area
  - 24/7 security
  - High gain