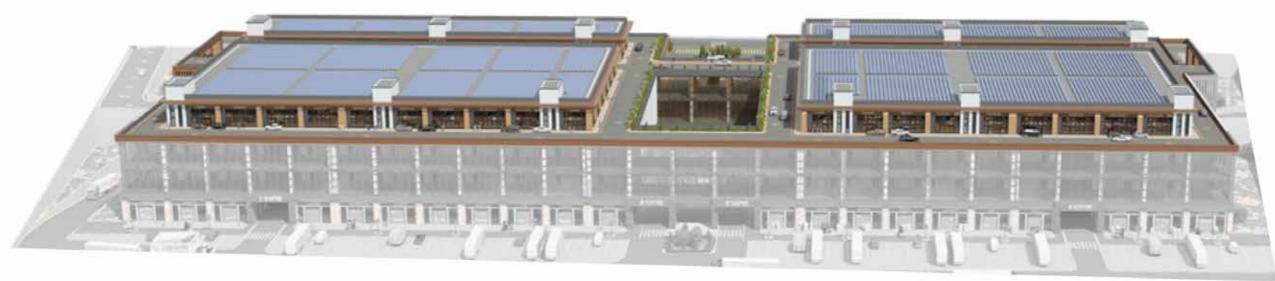

### PROPERTY DESCRIPTION

Investment opportunity in luxurious commercial office space

The heart of commerce will beat at the project You will take your place in an exclusive business center with only 301 specially designed stores.

Wide range of square meter options The project offers you special areas with a wide variety of shop, warehouse, and workshop solutions from 100 m<sup>2</sup> to 1.800 m<sup>2</sup>.

figury fiving

With its specially designed architecture, 6.9 m height of ceiling, and corridor width of 12 m project, it adds a high level of comfort and convenience to your business.

Features of the Project

- Workplaces with truck access
  - The electric power that the industry needs • 301 workplaces

  - Closeness to Metrobus
  - Easy access
  - Shop front parking areas
  - Wide corridor / high ceiling
  - Clean air area
  - 24/7 security
  - High gain

- Escalators
- Solar energy
- Food & beverage areas
- Dining hall for staff

francy fiving

thanks to the opportunities offered, your productivity increases, your business life is carried to the highest level, and this is reflected in your profitability rate.