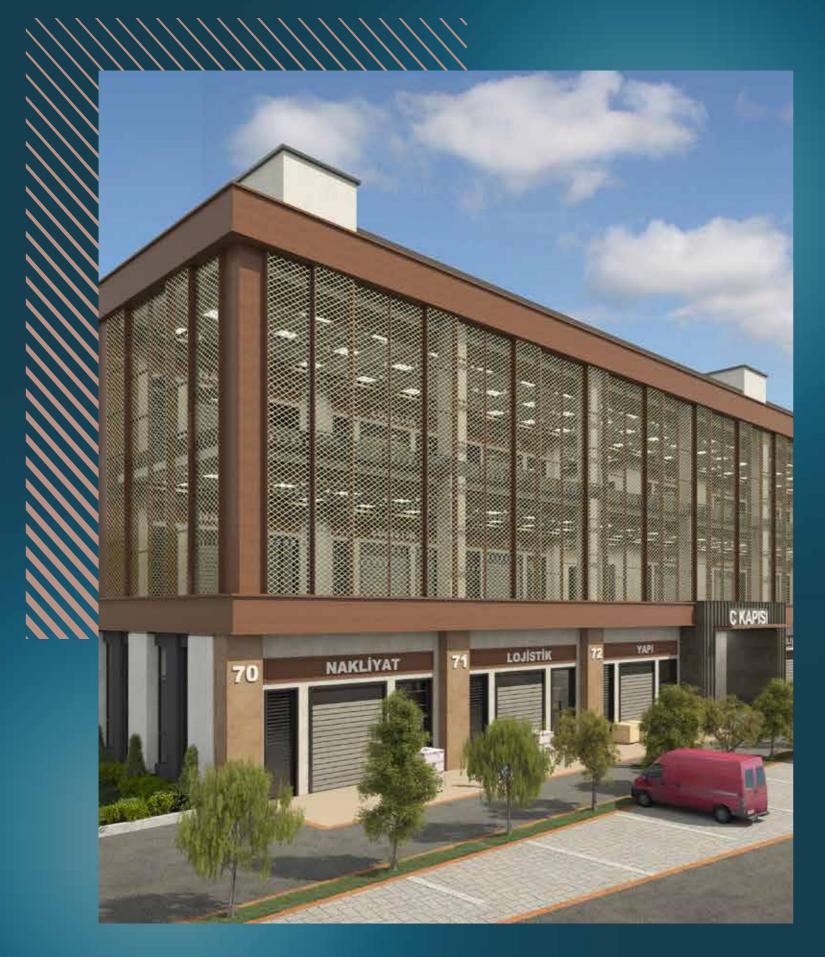

### PROPERTY DESCRIPTION

Investment opportunity in luxurious commercial office space

The heart of commerce will beat at the project You will take your place in an exclusive business center with only 301 specially designed stores.

Wide range of square meter options The project offers you special areas with a wide variety of shop, warehouse, and workshop solutions from 100 m<sup>2</sup> to 1.800 m<sup>2</sup>.

figury fiving

With its specially designed architecture, 6.9 m height of ceiling, and corridor width of 12 m project, it adds a high level of comfort and convenience to your business.

Features of the Project

- Workplaces with truck access
  - The electric power that the industry needs • 301 workplaces

  - Closeness to Metrobus
  - Easy access
  - Shop front parking areas
  - Wide corridor / high ceiling
  - Clean air area
  - 24/7 security
  - High gain