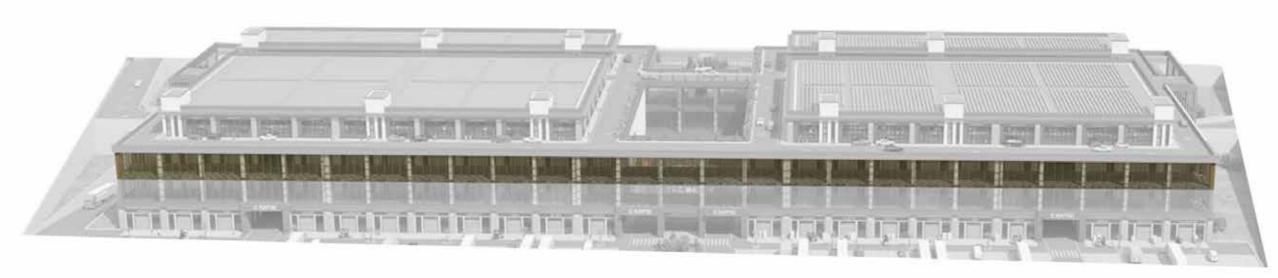

### PROPERTY DESCRIPTION

Investment opportunity in luxurious commercial office space

The heart of commerce will beat at the project You will take your place in an exclusive business center with only 301 specially designed stores.

Wide range of square meter options The project offers you special areas with a wide variety of shop, warehouse, and workshop solutions from 100 m<sup>2</sup> to 1.800 m<sup>2</sup>.

figury fiving

With its specially designed architecture, 6.9 m height of ceiling, and corridor width of 12 m project, it adds a high level of comfort and convenience to your business.