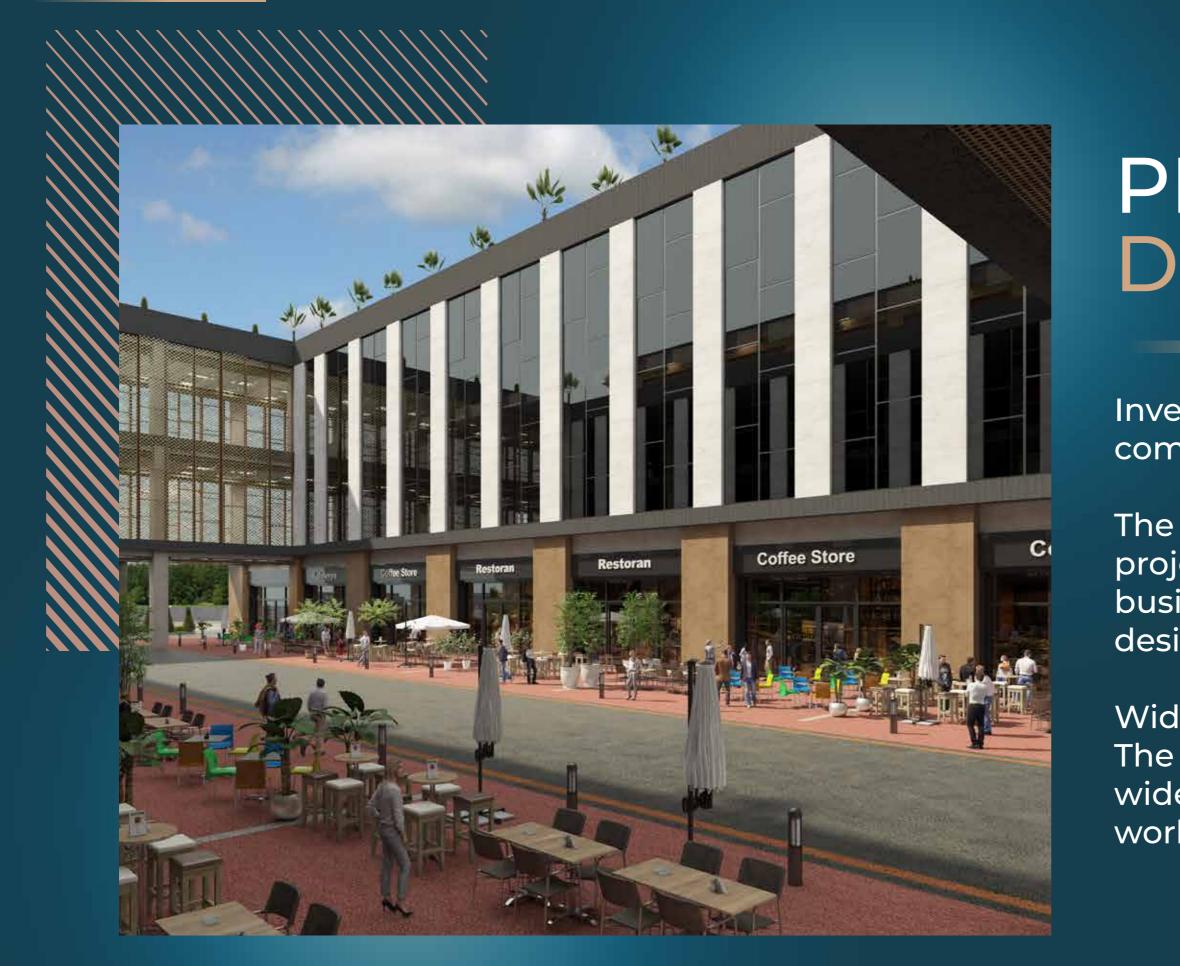

### PROPERTY DESCRIPTION

Investment opportunity in luxurious commercial office space

The heart of commerce will beat at the project You will take your place in an exclusive business center with only 301 specially designed stores.

Wide range of square meter options The project offers you special areas with a wide variety of shop, warehouse, and workshop solutions from 100 m<sup>2</sup> to 1.800 m<sup>2</sup>.

figury fiving

With its specially designed architecture, 6.9 m height of ceiling, and corridor width of 12 m project, it adds a high level of comfort and convenience to your business.