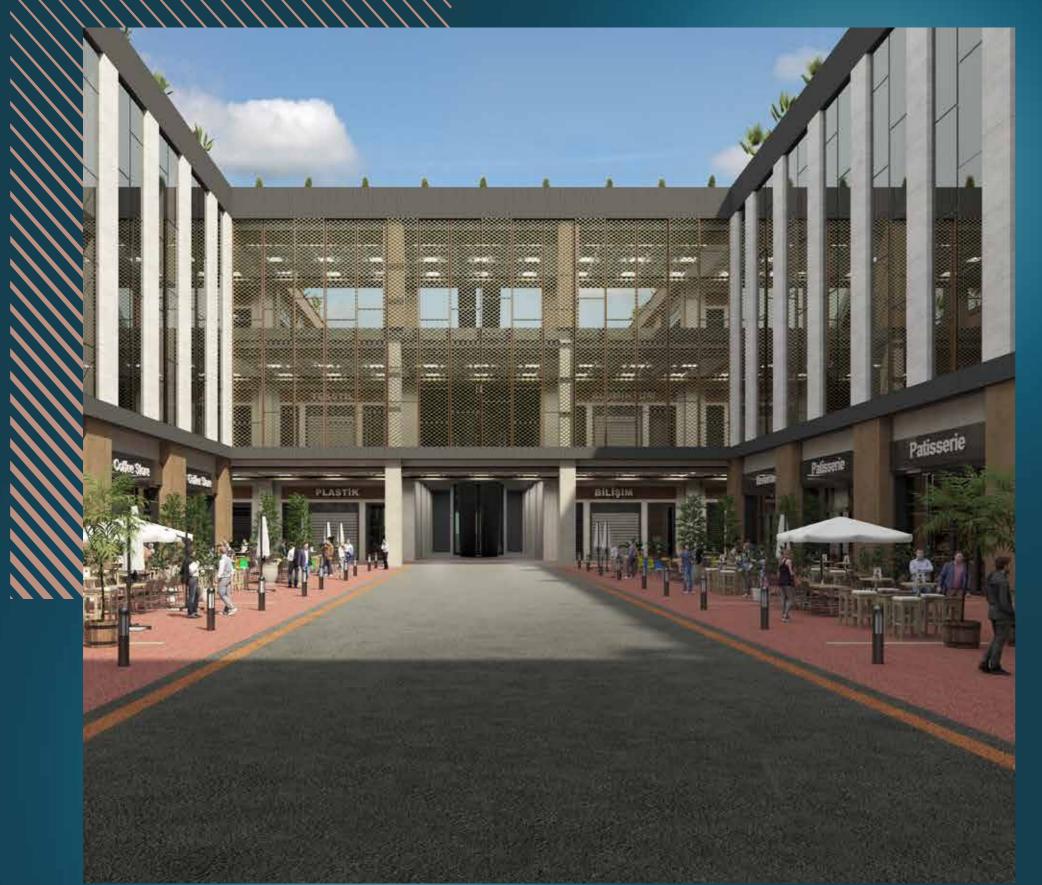

Wide range of square meter options The project offers you special areas with a wide variety of shop, warehouse, and workshop solutions from 100 m<sup>2</sup> to 1.800 m<sup>2</sup>.

figury fiving

With its specially designed architecture, 6.9 m height of ceiling, and corridor width of 12 m project, it adds a high level of comfort and convenience to your business.

Truck access areas and workplaces By means of the wide corridors and high ceilings of the project, trucks can easily approach your workplace.

This practical solution, which will make your work easier when you need it, saves you valuable time. the time used economically returns you as a high profit.