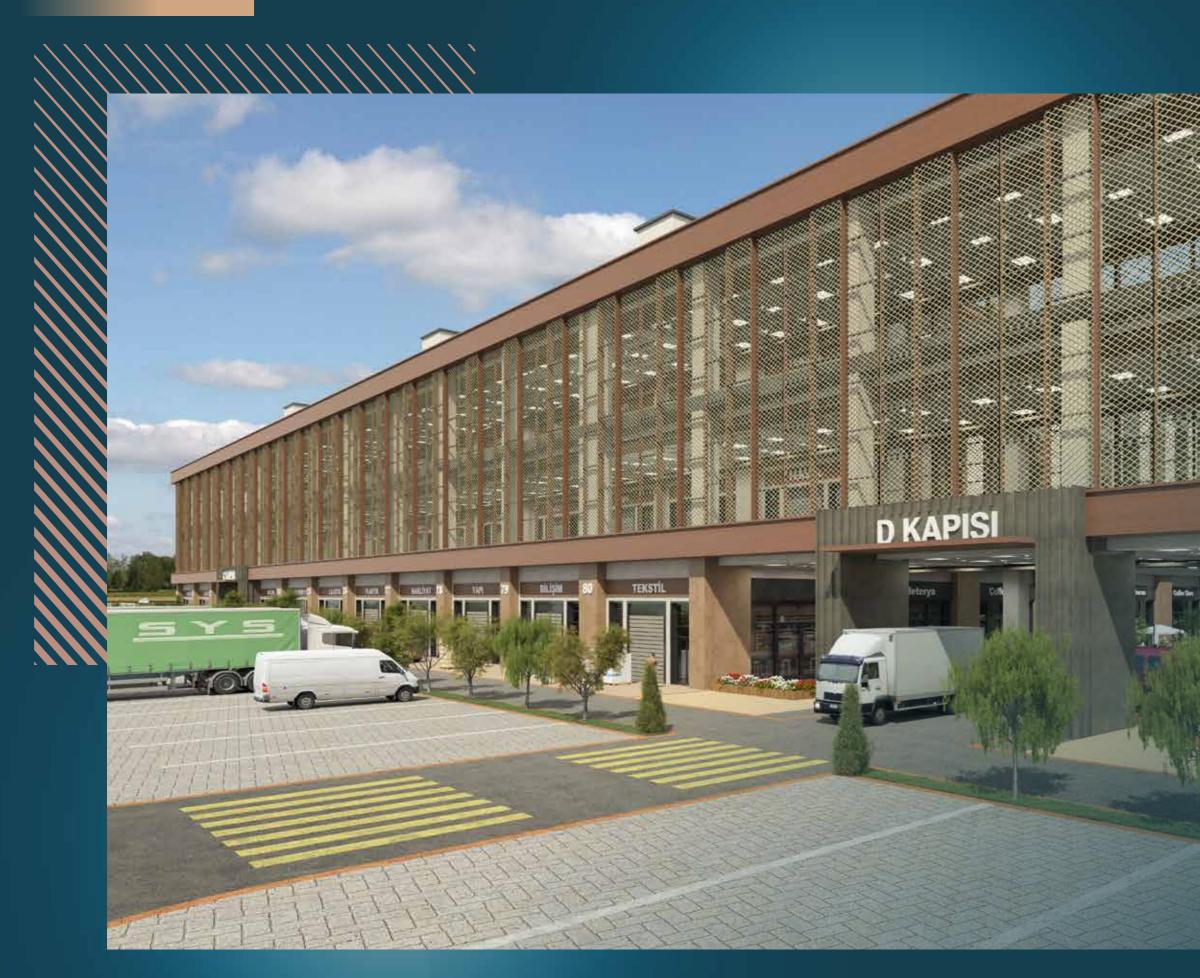

### PROPERTY DESCRIPTION

Investment opportunity in luxurious commercial office space

The heart of commerce will beat at the project You will take your place in an exclusive business center with only 301 specially designed stores.

Wide range of square meter options The project offers you special areas with a wide variety of shop, warehouse, and workshop solutions from 100 m<sup>2</sup> to 1.800 m<sup>2</sup>.

figury fiving

With its specially designed architecture, 6.9 m height of ceiling, and corridor width of 12 m project, it adds a high level of comfort and convenience to your business.

Features of the Project

- Workplaces with truck access
  - The electric power that the industry needs • 301 workplaces

  - Closeness to Metrobus
  - Easy access
  - Shop front parking areas
  - Wide corridor / high ceiling
  - Clean air area
  - 24/7 security
  - High gain