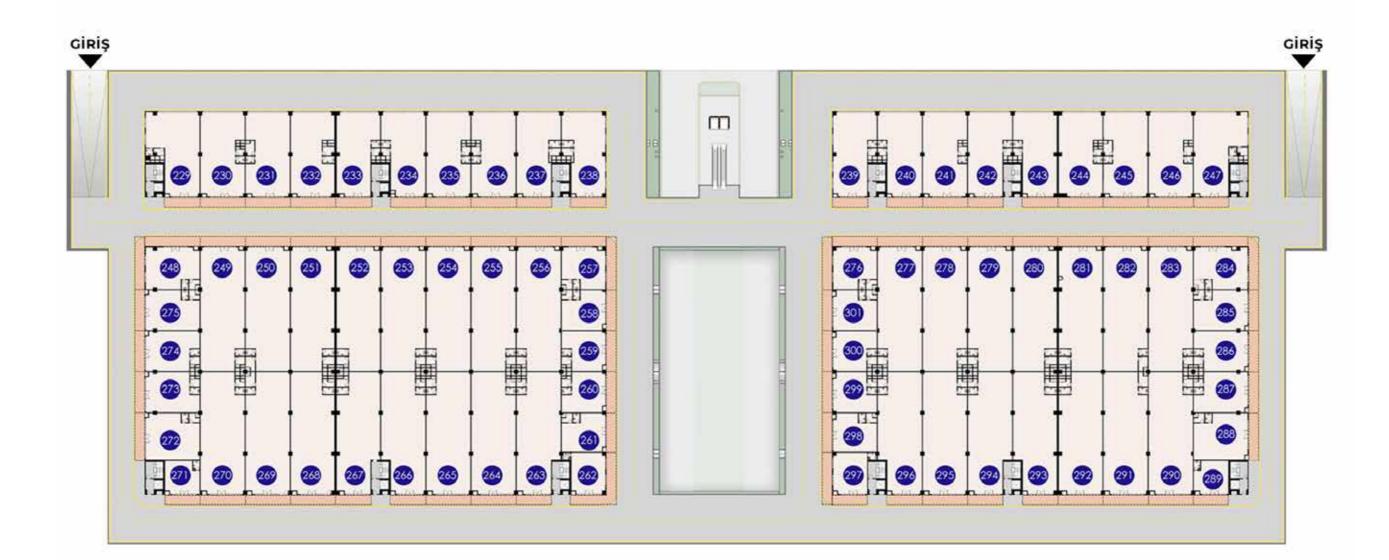

### PROPERTY DESCRIPTION

Investment opportunity in luxurious commercial office space

The heart of commerce will beat at the project You will take your place in an exclusive business center with only 301 specially designed stores.

Wide range of square meter options The project offers you special areas with a wide variety of shop, warehouse, and workshop solutions from 100 m<sup>2</sup> to 1.800 m<sup>2</sup>.

figury fiving

With its specially designed architecture, 6.9 m height of ceiling, and corridor width of 12 m project, it adds a high level of comfort and convenience to your business.