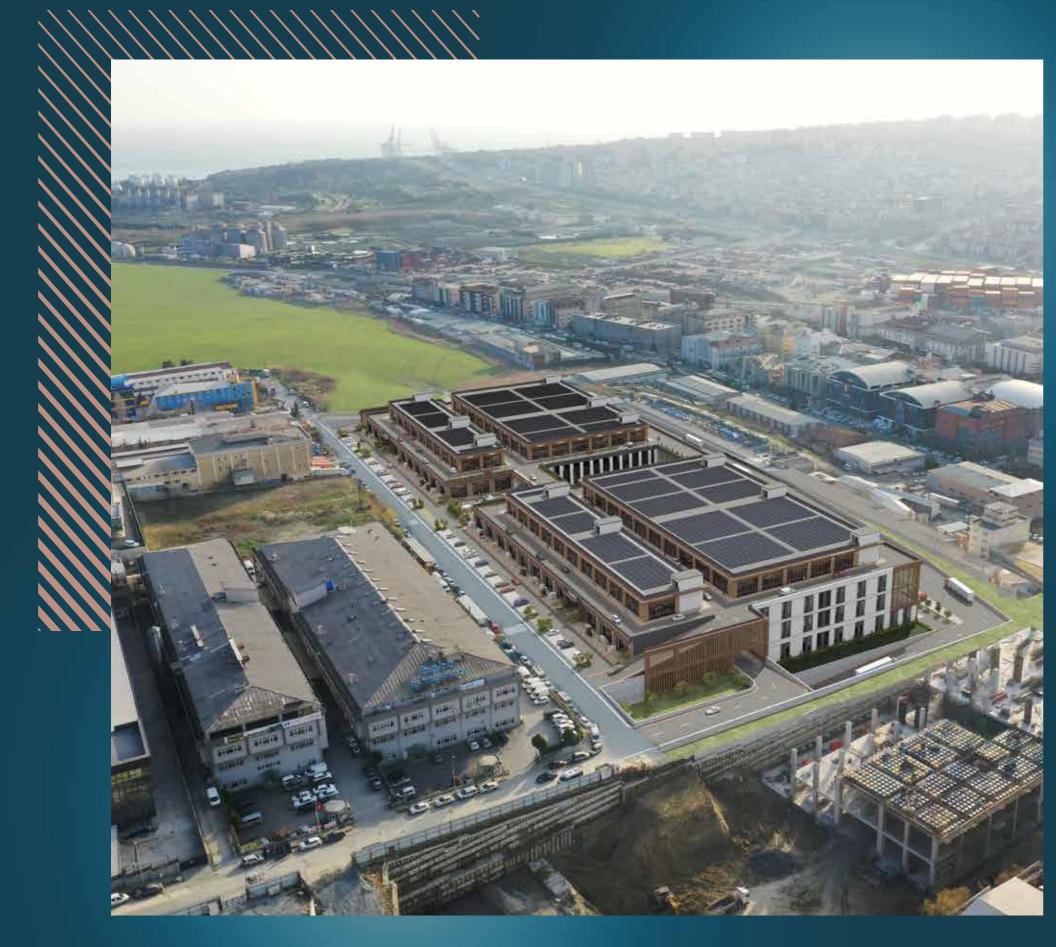

### PROPERTY DESCRIPTION

Investment opportunity in luxurious commercial office space

The heart of commerce will beat at the project You will take your place in an exclusive business center with only 301 specially designed stores.

Wide range of square meter options The project offers you special areas with a wide variety of shop, warehouse, and workshop solutions from 100 m<sup>2</sup> to 1.800 m<sup>2</sup>.

figury fiving

With its specially designed architecture, 6.9 m height of ceiling, and corridor width of 12 m project, it adds a high level of comfort and convenience to your business.

- Escalators
- Solar energy
- Food & beverage areas
- Dining hall for staff

francy fiving

thanks to the opportunities offered, your productivity increases, your business life is carried to the highest level, and this is reflected in your profitability rate.

By means of the open floor facade on all floors, you will benefit from clean air to the maximum level. with the positive effects of clean air, you will keep fit and increase your work motivation.

Project using solar energy allows you to save money and contributes to your budget.