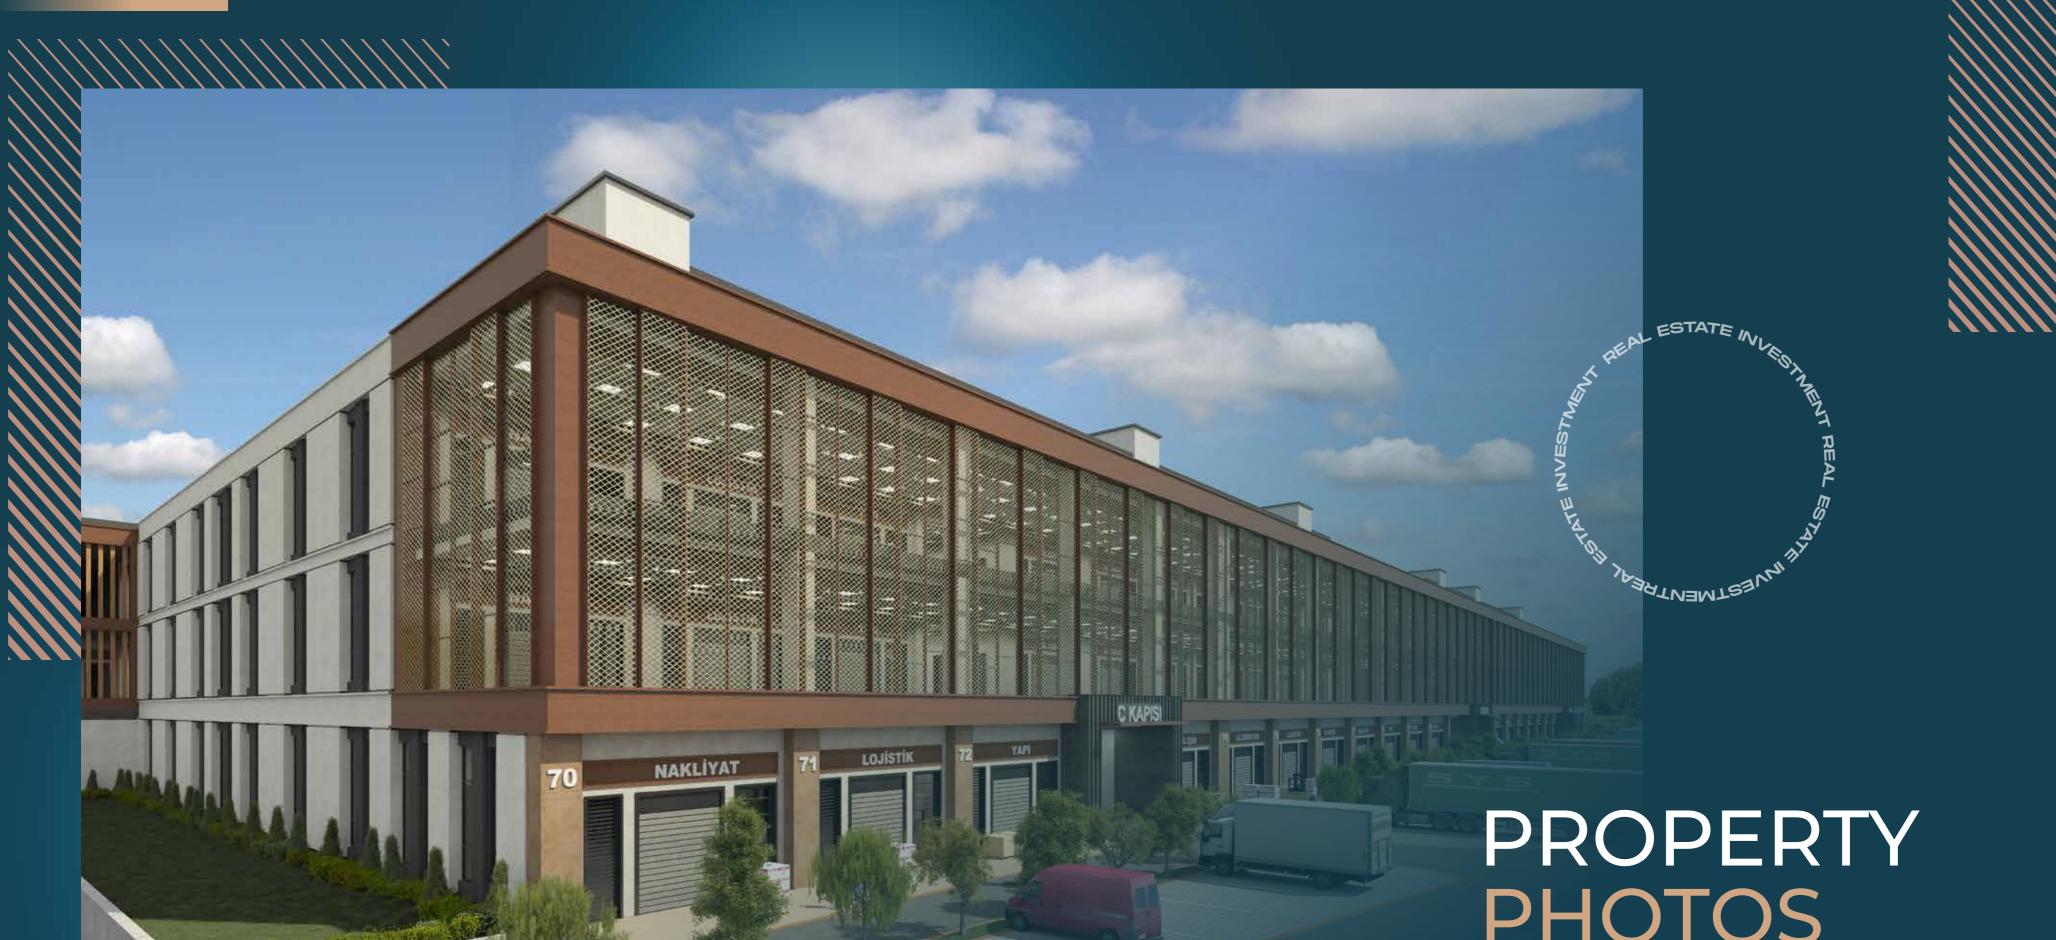

### PROPERTY DESCRIPTION

Investment opportunity in luxurious commercial office space

The heart of commerce will beat at the project You will take your place in an exclusive business center with only 301 specially designed stores.

Wide range of square meter options The project offers you special areas with a wide variety of shop, warehouse, and workshop solutions from 100 m<sup>2</sup> to 1.800 m<sup>2</sup>.

figury fiving

With its specially designed architecture, 6.9 m height of ceiling, and corridor width of 12 m project, it adds a high level of comfort and convenience to your business.

Features of the Project

- Workplaces with truck access
  - The electric power that the industry needs • 301 workplaces

  - Closeness to Metrobus
  - Easy access
  - Shop front parking areas
  - Wide corridor / high ceiling
  - Clean air area
  - 24/7 security
  - High gain

Truck access areas and workplaces By means of the wide corridors and high ceilings of the project, trucks can easily approach your workplace.

This practical solution, which will make your work easier when you need it, saves you valuable time. the time used economically returns you as a high profit.