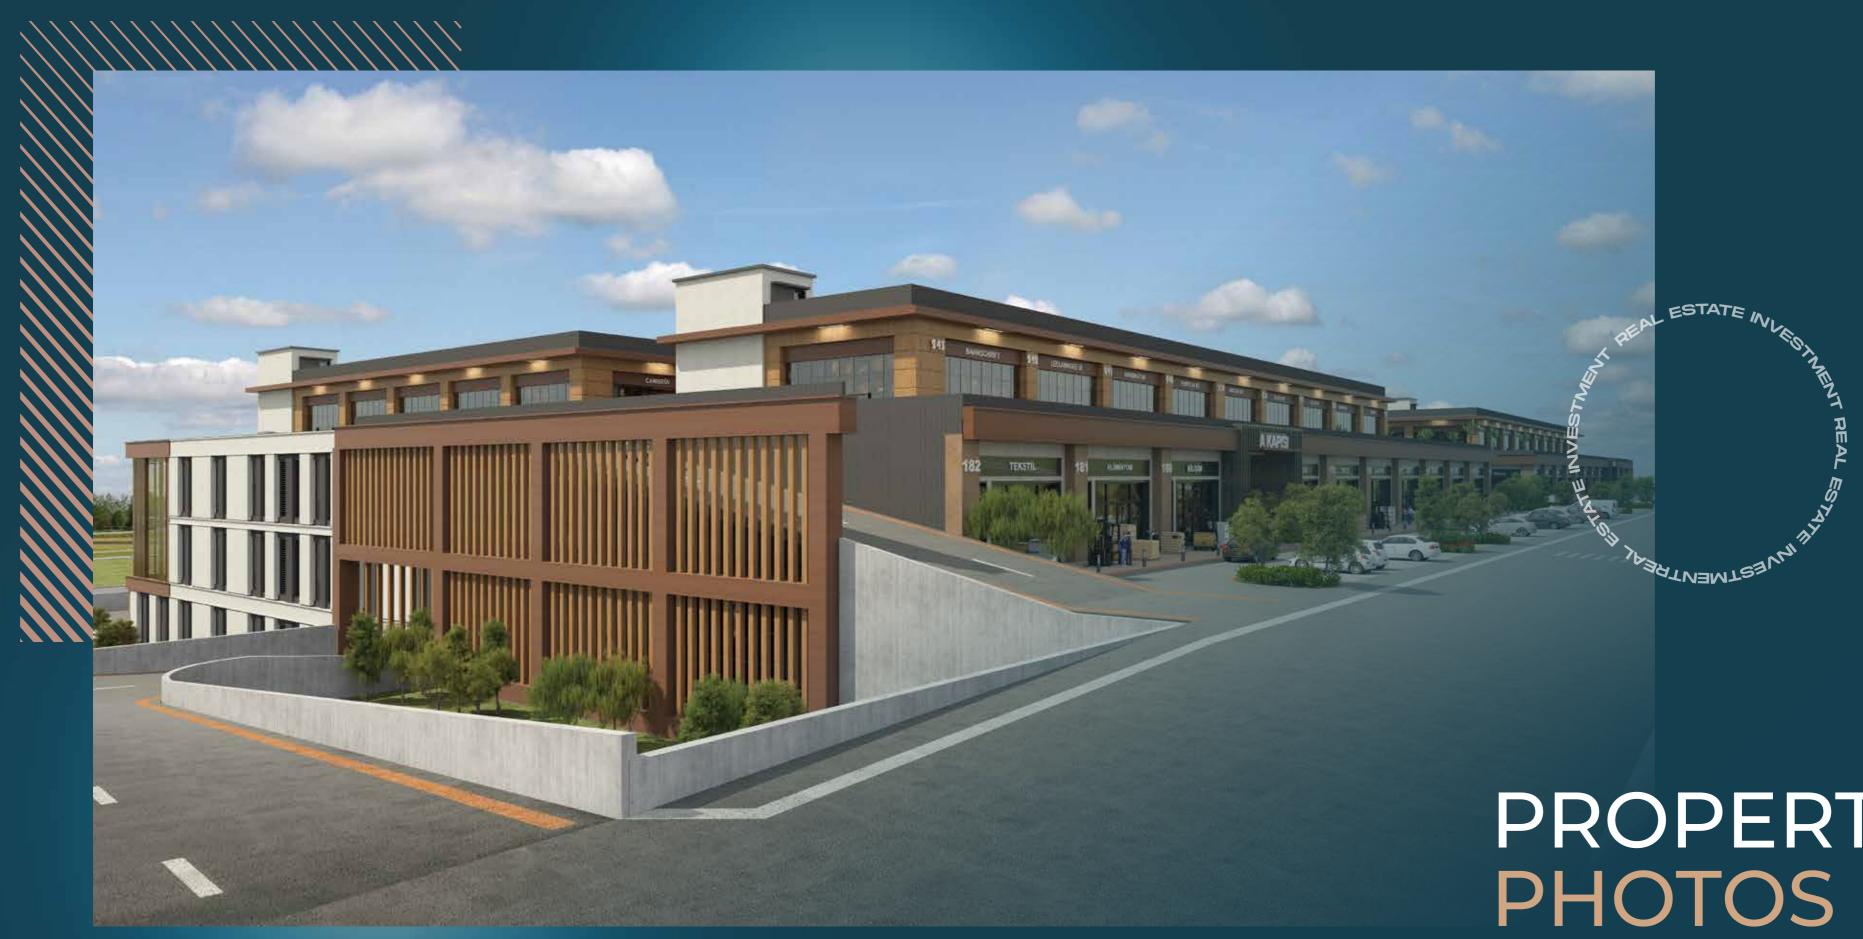

### PROPERTY DESCRIPTION

Investment opportunity in luxurious commercial office space

The heart of commerce will beat at the project You will take your place in an exclusive business center with only 301 specially designed stores.

Wide range of square meter options The project offers you special areas with a wide variety of shop, warehouse, and workshop solutions from 100 m<sup>2</sup> to 1.800 m<sup>2</sup>.

figury fiving

With its specially designed architecture, 6.9 m height of ceiling, and corridor width of 12 m project, it adds a high level of comfort and convenience to your business.

Features of the Project

- Workplaces with truck access
  - The electric power that the industry needs • 301 workplaces

  - Closeness to Metrobus
  - Easy access
  - Shop front parking areas
  - Wide corridor / high ceiling
  - Clean air area
  - 24/7 security
  - High gain