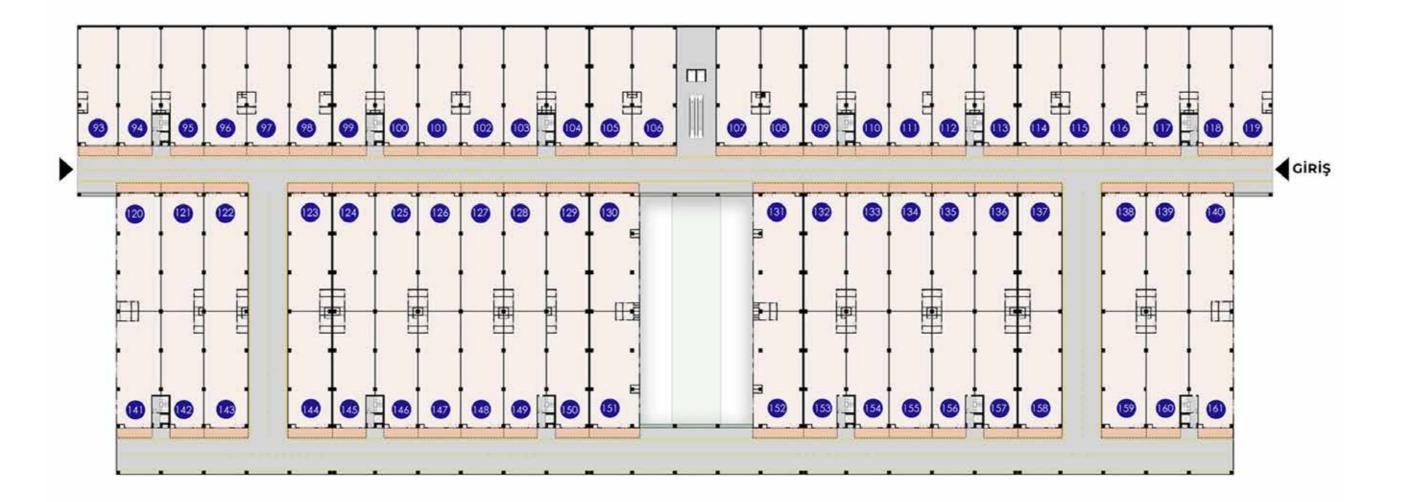

### PROPERTY DESCRIPTION

Investment opportunity in luxurious commercial office space

The heart of commerce will beat at the project You will take your place in an exclusive business center with only 301 specially designed stores.

Wide range of square meter options The project offers you special areas with a wide variety of shop, warehouse, and workshop solutions from 100 m<sup>2</sup> to 1.800 m<sup>2</sup>.

figury fiving

With its specially designed architecture, 6.9 m height of ceiling, and corridor width of 12 m project, it adds a high level of comfort and convenience to your business.