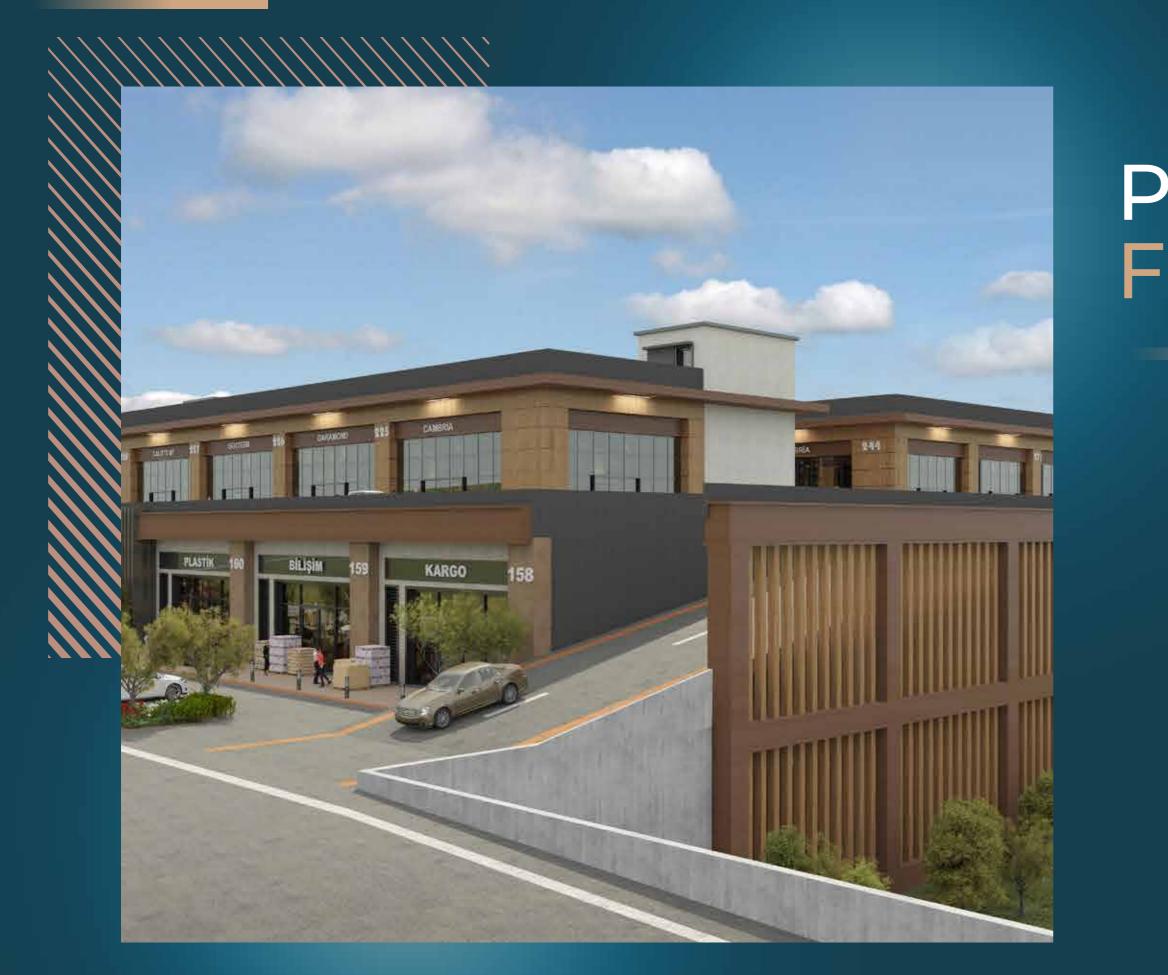

### PROPERTY DESCRIPTION

Investment opportunity in luxurious commercial office space

The heart of commerce will beat at the project You will take your place in an exclusive business center with only 301 specially designed stores.

Wide range of square meter options The project offers you special areas with a wide variety of shop, warehouse, and workshop solutions from 100 m<sup>2</sup> to 1.800 m<sup>2</sup>.

figury fiving

With its specially designed architecture, 6.9 m height of ceiling, and corridor width of 12 m project, it adds a high level of comfort and convenience to your business.

Features of the Project

- Workplaces with truck access
  - The electric power that the industry needs • 301 workplaces

  - Closeness to Metrobus
  - Easy access
  - Shop front parking areas
  - Wide corridor / high ceiling
  - Clean air area
  - 24/7 security
  - High gain