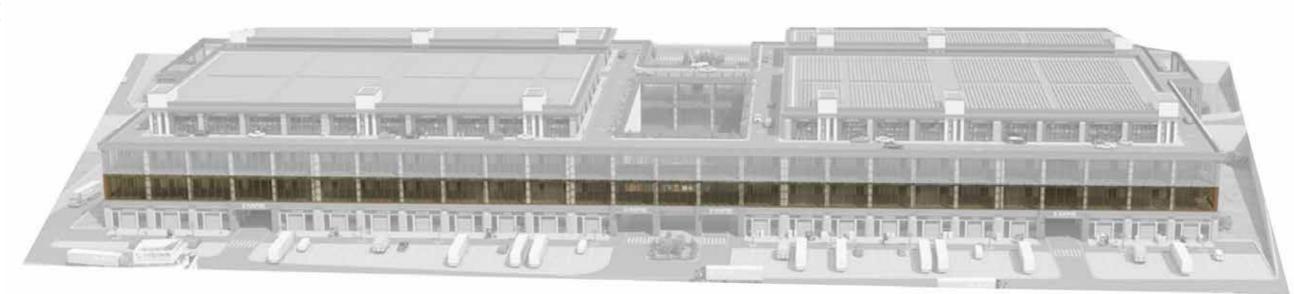

### PROPERTY DESCRIPTION

Investment opportunity in luxurious commercial office space

The heart of commerce will beat at the project You will take your place in an exclusive business center with only 301 specially designed stores.

Wide range of square meter options The project offers you special areas with a wide variety of shop, warehouse, and workshop solutions from 100 m<sup>2</sup> to 1.800 m<sup>2</sup>.

figury fiving

With its specially designed architecture, 6.9 m height of ceiling, and corridor width of 12 m project, it adds a high level of comfort and convenience to your business.

Features of the Project

- Workplaces with truck access
  - The electric power that the industry needs • 301 workplaces

  - Closeness to Metrobus
  - Easy access
  - Shop front parking areas
  - Wide corridor / high ceiling
  - Clean air area
  - 24/7 security
  - High gain