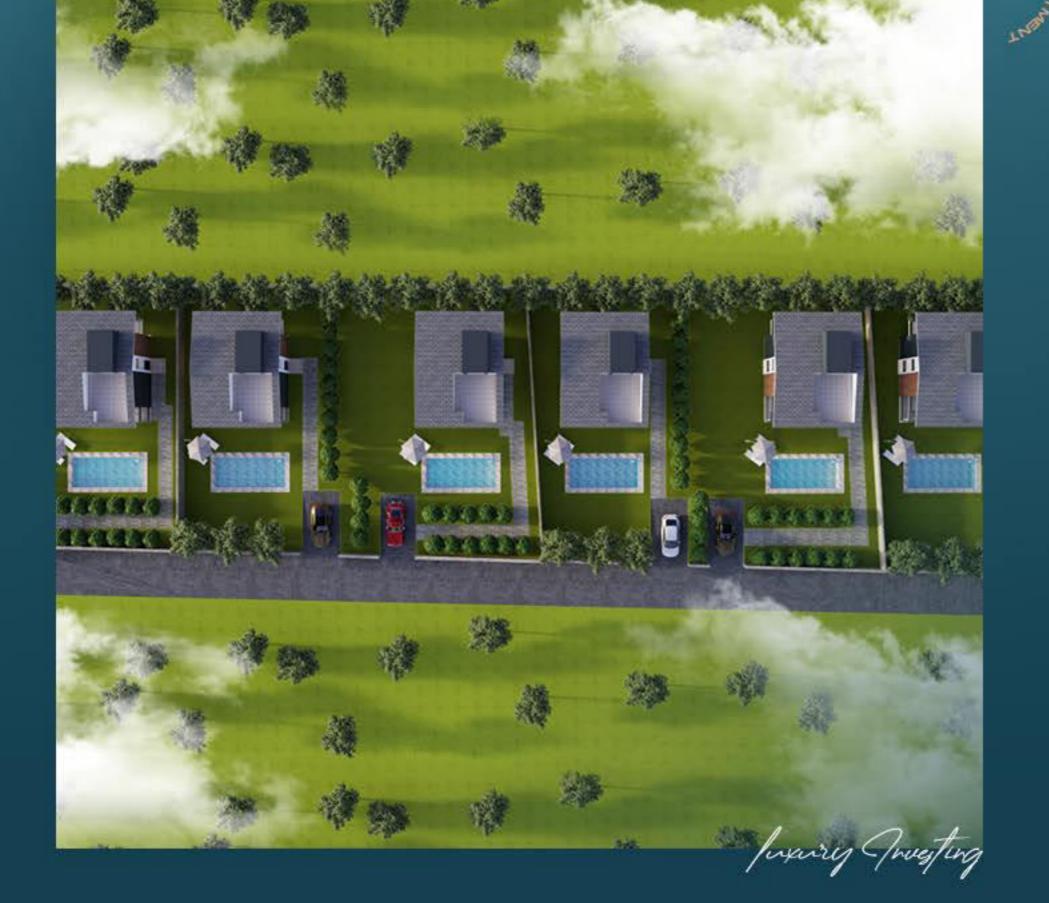

# معلومات حول المشروع

تبلغ مساحة المشروع 5000 متر مربع.

إنه مشروع بالغ الخصوصية يحتوي على 8 فلل فقط.

جميع الفلل في المشروع من النوع 4+1 بمساحة 500 متر مربع.

الفلل في المشروع مجهزة بنظام المنزل الذكي.

تحتوي جميع الفيلات على مسبح خاص بمساحة 30 متر مربع وحديقة خاصة بمساحة 250 متر مربع.

يحتوي المشروع على مرافق اجتماعية مثل الساونا وغرفة البخار. بالإضافة إلى مواقف للسيارات والحراسة على مدار الساعة.