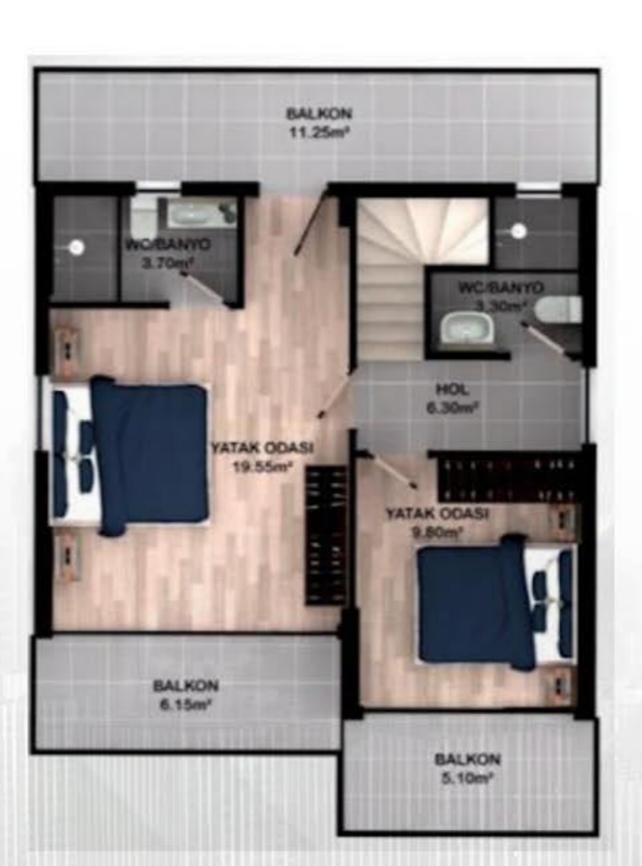

# معلومات حول المشروع

تبلغ مساحة المشروع 5000 متر مربع.

إنه مشروع بالغ الخصوصية يحتوي على 8 فلل فقط.

جميع الفلل في المشروع من النوع 4+1 بمساحة 500 متر مربع.

الفلل في المشروع مجهزة بنظام المنزل الذكي.



تحتوي جميع الفيلات على مسبح خاص بمساحة 30 متر مربع وحديقة خاصة بمساحة 250 متر مربع.

يحتوي المشروع على مرافق اجتماعية مثل الساونا وغرفة البخار. بالإضافة إلى مواقف للسيارات والحراسة على مدار الساعة.



# معلومات حول موقع المشروع

يبعد 5 دقائق عن الطريق السريع E5 يبعد 4 دقائق عن الشاطئ يبعد 5 دقائق عن الأسواق والمطاعم

## مميزات المشروع



€ مسابح





الله مصعد















### 2nd Floor

www.luxurysignature.net

Juxury Truesting





# 1st Floor

Juney Truesting

www.luxurysignature.net





#### Ground Floor

ture.net furning Twenting

www.luxurysignature.net



تواصل معنا

info@luxurysignature.net www.luxurysignature.net

Skyland İstanbul, Huzur Mah. Cendere Cad. 515/B Blok, Sarıyer/İstanbul