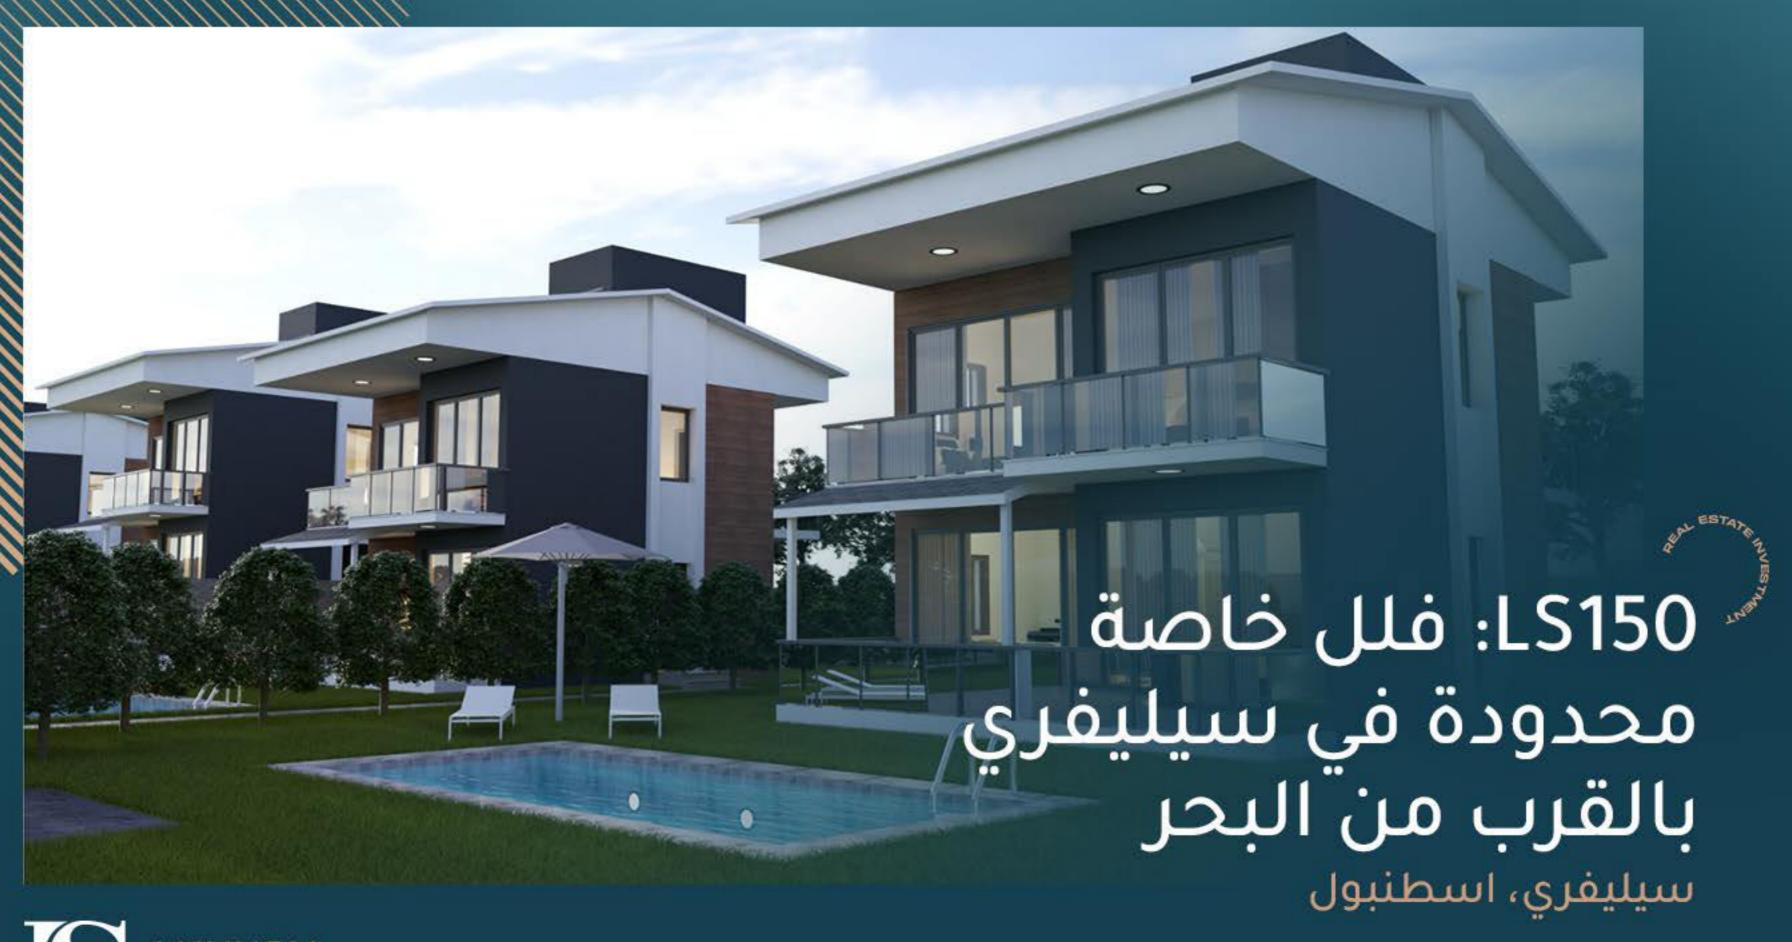

# معلومات حول المشروع

تبلغ مساحة المشروع 5000 متر مربع.

إنه مشروع بالغ الخصوصية يحتوي على 8 فلل فقط.

جميع الفلل في المشروع من النوع 4+1 بمساحة 500 متر مربع.

الفلل في المشروع مجهزة بنظام المنزل الذكي.

تحتوي جميع الفيلات على مسبح خاص بمساحة 30 متر مربع وحديقة خاصة بمساحة 250 متر مربع.

يحتوي المشروع على مرافق اجتماعية مثل الساونا وغرفة البخار. بالإضافة إلى مواقف للسيارات والحراسة على مدار الساعة.