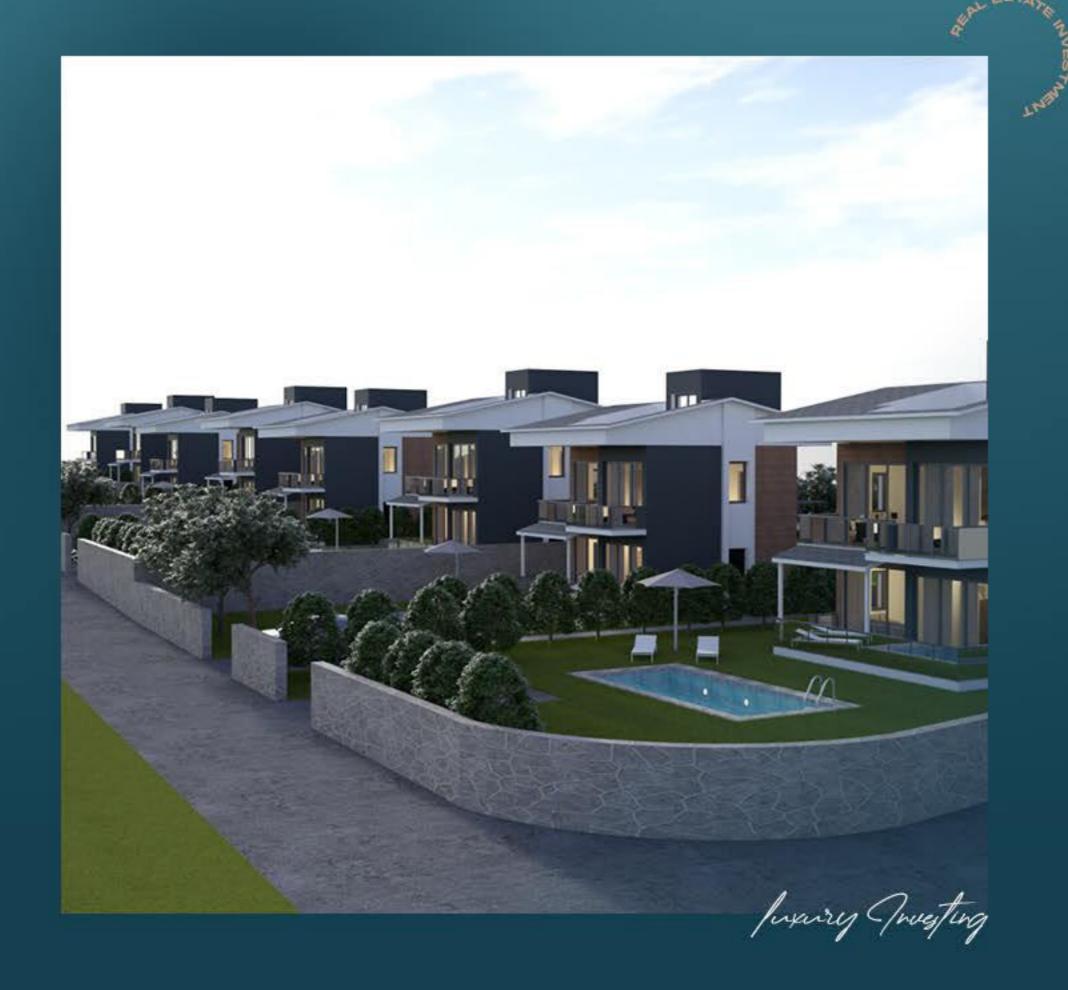

# معلومات حول المشروع

تبلغ مساحة المشروع 5000 متر مربع.

إنه مشروع بالغ الخصوصية يحتوي على 8 فلل فقط.

جميع الفلل في المشروع من النوع 4+1 بمساحة 500 متر مربع.

الفلل في المشروع مجهزة بنظام المنزل الذكي.

تحتوي جميع الفيلات على مسبح خاص بمساحة 30 متر مربع وحديقة خاصة بمساحة 250 متر مربع.

يحتوي المشروع على مرافق اجتماعية مثل الساونا وغرفة البخار. بالإضافة إلى مواقف للسيارات والحراسة على مدار الساعة.