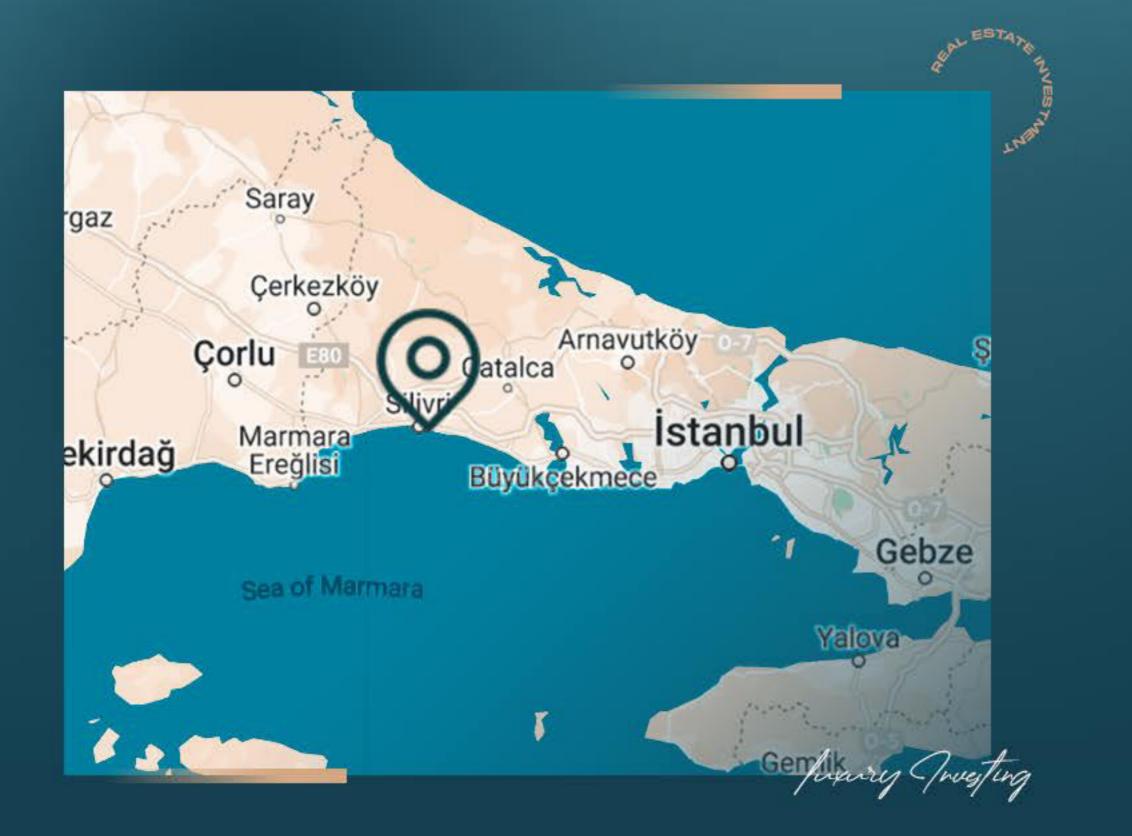

# معلومات حول موقع المشروع

يبعد 5 دقائق عن الطريق السريع E5 يبعد 4 دقائق عن الشاطئ يبعد 5 دقائق عن الأسواق والمطاعم