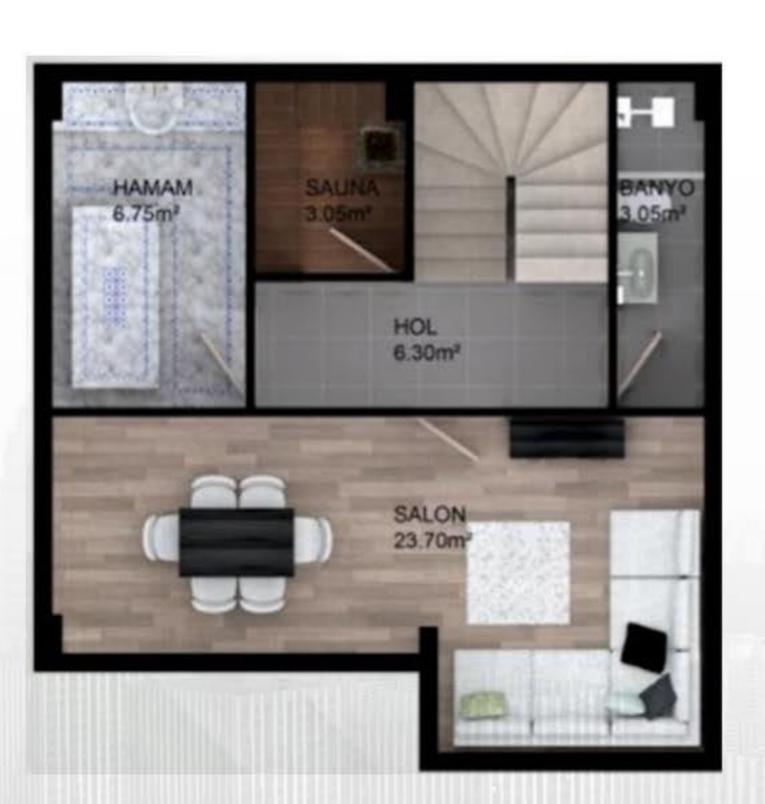

# معلومات حول المشروع

تبلغ مساحة المشروع 5000 متر مربع.

إنه مشروع بالغ الخصوصية يحتوي على 8 فلل فقط.

جميع الفلل في المشروع من النوع 4+1 بمساحة 500 متر مربع.

الفلل في المشروع مجهزة بنظام المنزل الذكي.

تحتوي جميع الفيلات على مسبح خاص بمساحة 30 متر مربع وحديقة خاصة بمساحة 250 متر مربع.

يحتوي المشروع على مرافق اجتماعية مثل الساونا وغرفة البخار. بالإضافة إلى مواقف للسيارات والحراسة على مدار الساعة.

#### Ground Floor

ture.net furning Twenting

www.luxurysignature.net

تواصل معنا

info@luxurysignature.net www.luxurysignature.net

Skyland İstanbul, Huzur Mah. Cendere Cad. 515/B Blok, Sarıyer/İstanbul