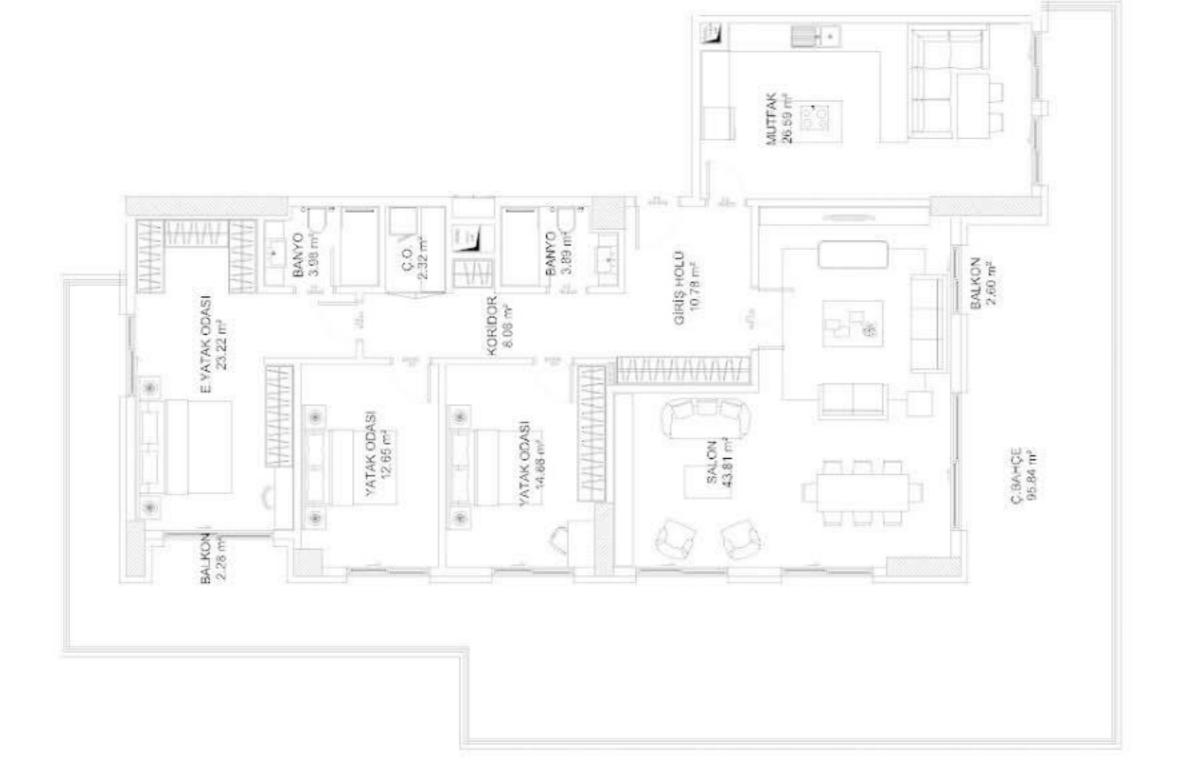

and grandeur.
- Private Terraces and Gardens: Enjoy wide outdoor spaces with stunning natural views.
- Spectacular Views: Panoramic vistas of the Bosphorus Strait and Istanbul's skyline.
- Upscale Social Amenities: Including indoor swimming pool, gym, sauna, Turkish bath, music studio, and spa, ensuring a balanced and diverse lifestyle.



## PROPERTY LOCATION

3 minutes to City's Mall

3 minutes to Abdi Ipekci Street

5 minutes to The St. Regis Hotel

5 minutes to Taksim

5 minutes to Dolmabahce Palace

5 minutes to Bosphorus Bridge

5 minutes to Macka Park

5 minutes to Zorlu Center Mall

10 minutes to Galata Port

30 minutes to Istanbul Airport

30 minutes to Sabiha Gokcen Airport



# PROPERTY FEATURES















Turk Hamam



Swimming Pool

















Juney Truesting



3+1



Juney Truesting



### 4+1





www.luxurysignature.net

Juxury Truesting