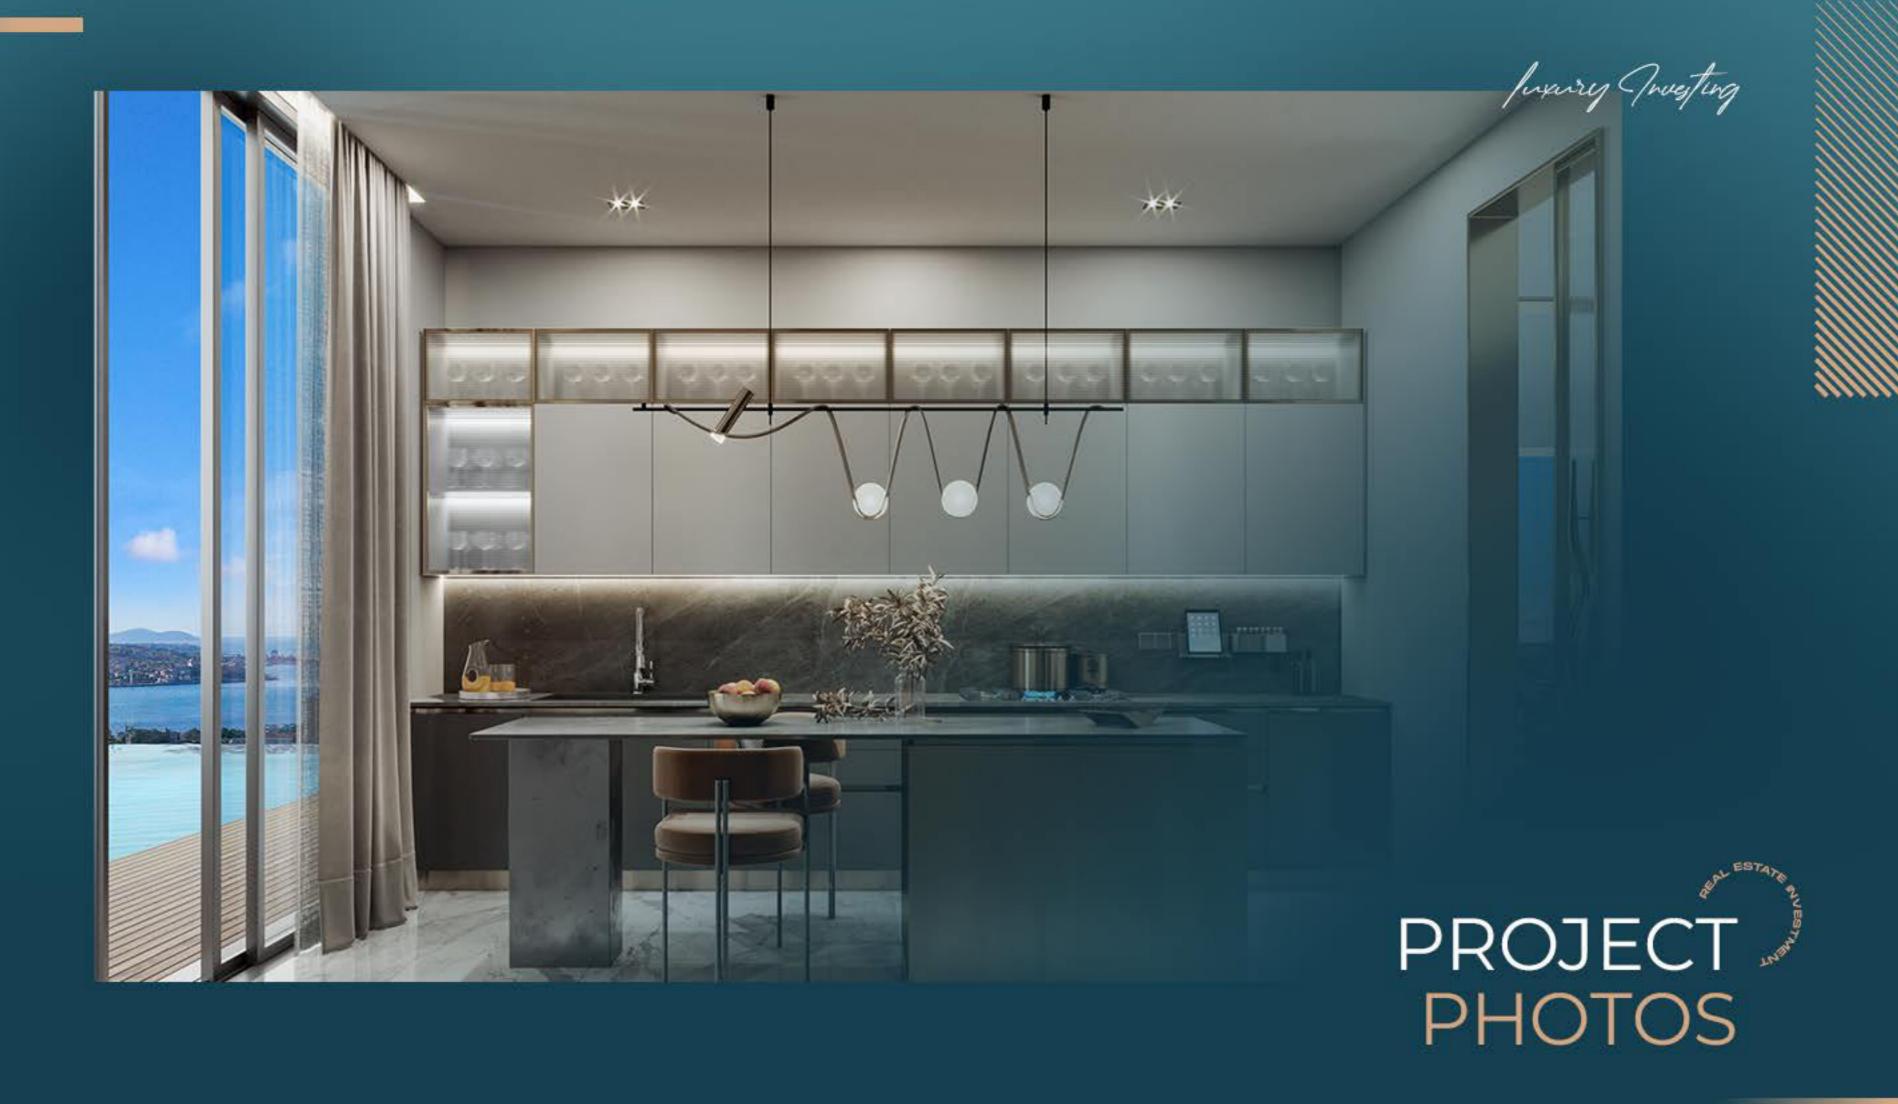

#### **Project Features:**

- Direct Connection to Nature: Enjoy clean air and abundant oxygen flowing into your home through spacious terraces connected to living rooms, bedrooms, and kitchens, with a breathtaking view of the historic Ihlamur Palace trees nearby.
- Exceptional Design: High-quality materials and superb architectural design make each home unique. Indulge in luxurious details and spacious interiors with elegant finishes.

- Distinctive Interior Design: Featuring ceiling heights up to 8 meters, adding a sense of spaciousness and grandeur.
- Private Terraces and Gardens: Enjoy wide outdoor spaces with stunning natural views.
- Spectacular Views: Panoramic vistas of the Bosphorus Strait and Istanbul's skyline.
- Upscale Social Amenities: Including indoor swimming pool, gym, sauna, Turkish bath, music studio, and spa, ensuring a balanced and diverse lifestyle.