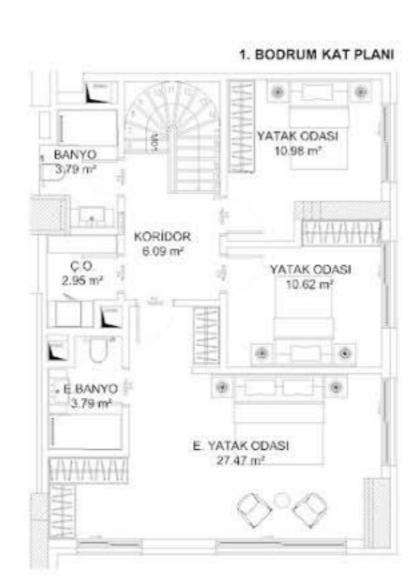

es and Gardens: Enjoy wide outdoor spaces with stunning natural views.
- Spectacular Views: Panoramic vistas of the Bosphorus Strait and Istanbul's skyline.
- Upscale Social Amenities: Including indoor swimming pool, gym, sauna, Turkish bath, music studio, and spa, ensuring a balanced and diverse lifestyle.



## PROPERTY LOCATION

3 minutes to City's Mall

3 minutes to Abdi Ipekci Street

5 minutes to The St. Regis Hotel

5 minutes to Taksim

5 minutes to Dolmabahce Palace

5 minutes to Bosphorus Bridge

5 minutes to Macka Park

5 minutes to Zorlu Center Mall

10 minutes to Galata Port

30 minutes to Istanbul Airport

30 minutes to Sabiha Gokcen Airport



# PROPERTY FEATURES















Turk Hamam



Swimming Pool

















Juney Truesting



3+1



Juney Truesting



### 4+1





www.luxurysignature.net

Juxury Truesting