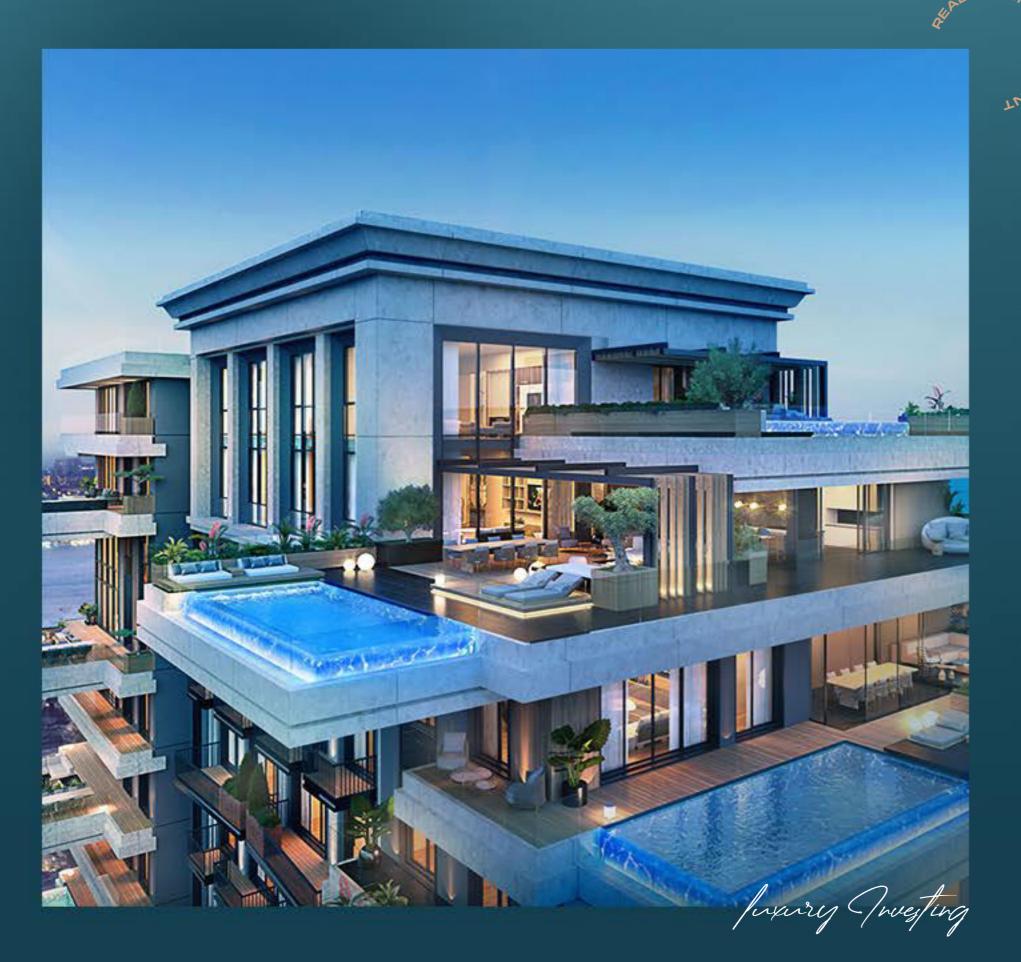

#### **Project Features:**

- Direct Connection to Nature: Enjoy clean air and abundant oxygen flowing into your home through spacious terraces connected to living rooms, bedrooms, and kitchens, with a breathtaking view of the historic Ihlamur Palace trees nearby.
- Exceptional Design: High-quality materials and superb architectural design make each home unique. Indulge in luxurious details and spacious interiors with elegant finishes.

- Distinctive Interior Design: Featuring ceiling heights up to 8 meters, adding a sense of spaciousness and grandeur.
- Private Terraces and Gardens: Enjoy wide outdoor spaces with stunning natural views.
- Spectacular Views: Panoramic vistas of the Bosphorus Strait and Istanbul's skyline.
- Upscale Social Amenities: Including indoor swimming pool, gym, sauna, Turkish bath, music studio, and spa, ensuring a balanced and diverse lifestyle.